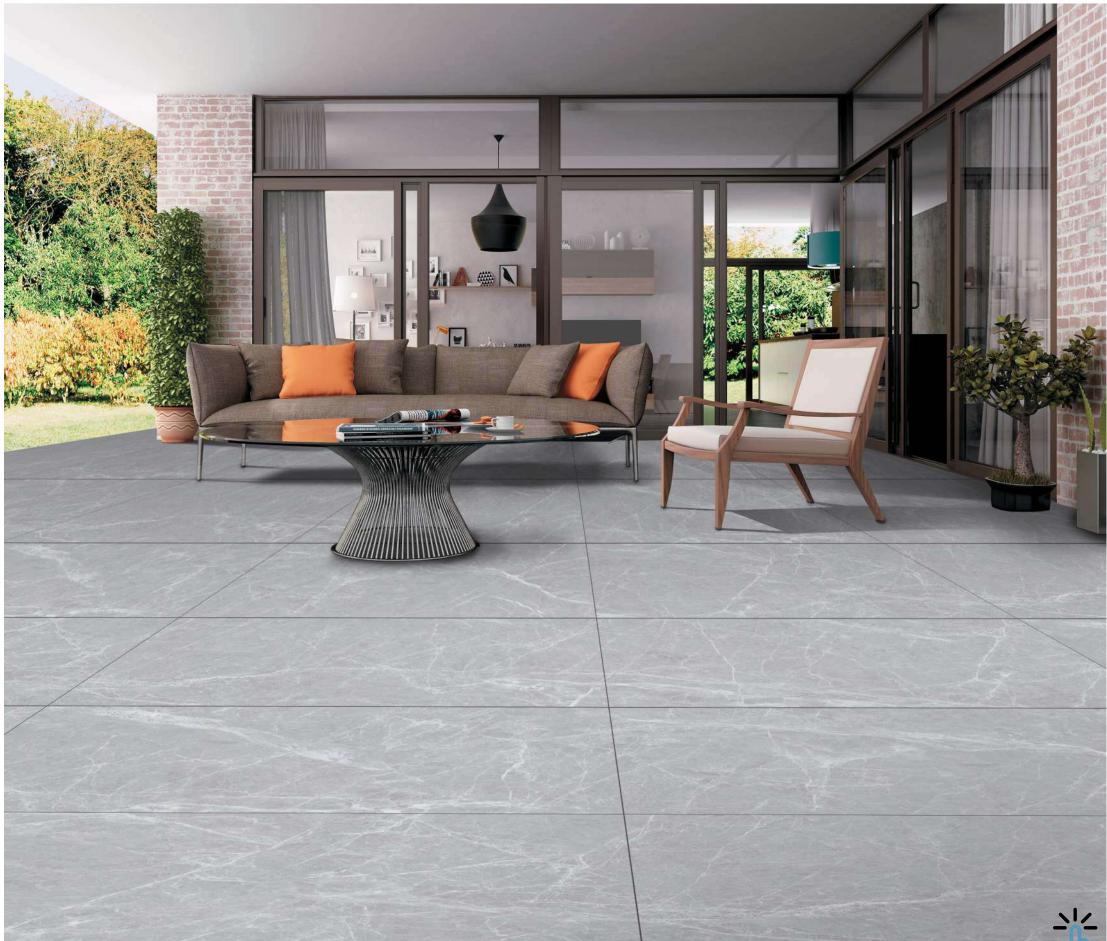

# CONVERSE

The Converse series features a unique design where the majority of the surface is adorned with shiny dots or shiny lines of carving effect, while some parts are completely matte. This creates a striking contrast and dynamic visual effect, making it perfect for stylish and modern interiors.

## Converse 600x 1200mm

# Converse 600x 1200mm