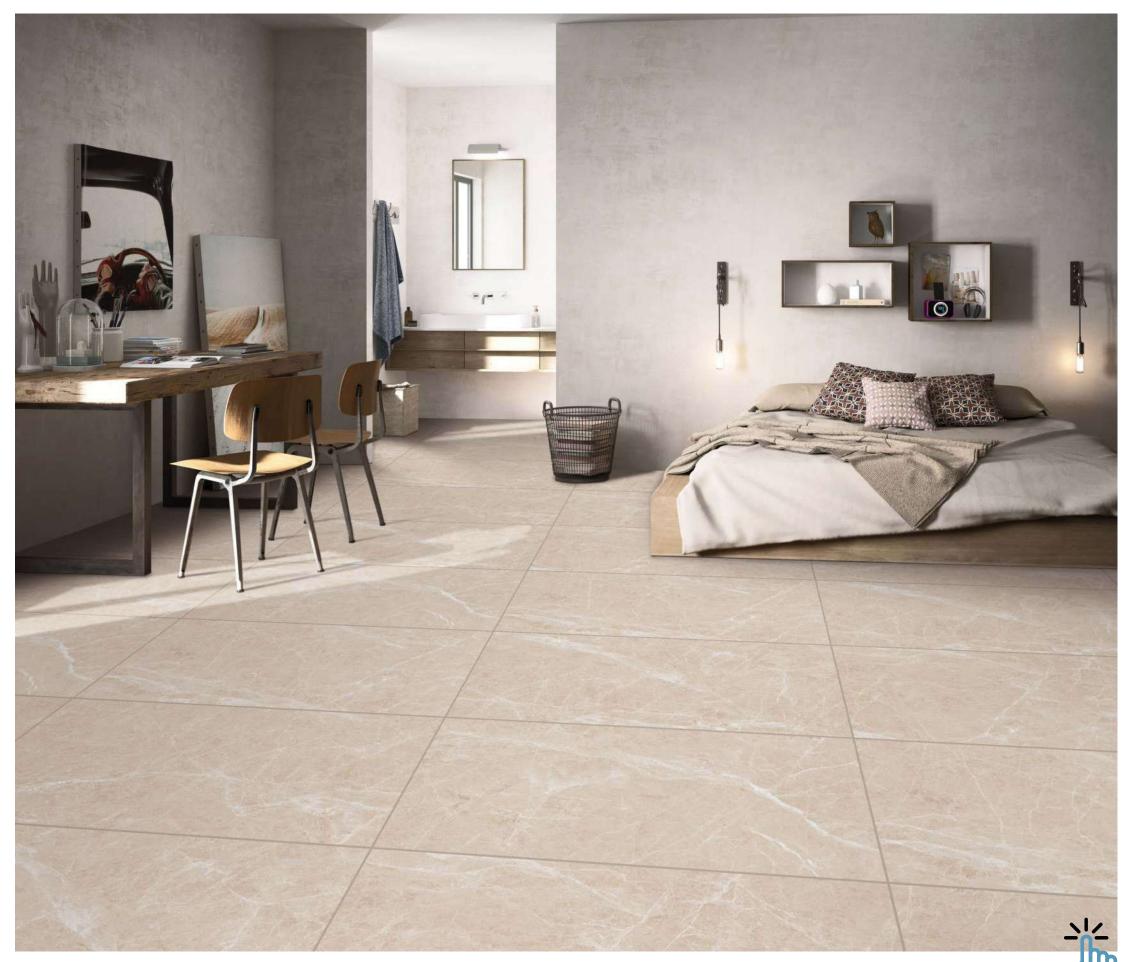

# CONVERSE

The Converse series features a unique design where the majority of the surface is adorned with shiny dots or shiny lines of carving effect, while some parts are completely matte. This creates a striking contrast and dynamic visual effect, making it perfect for stylish and modern interiors.

## Converse 600x 1200mm

# Converse 600x 1200mm