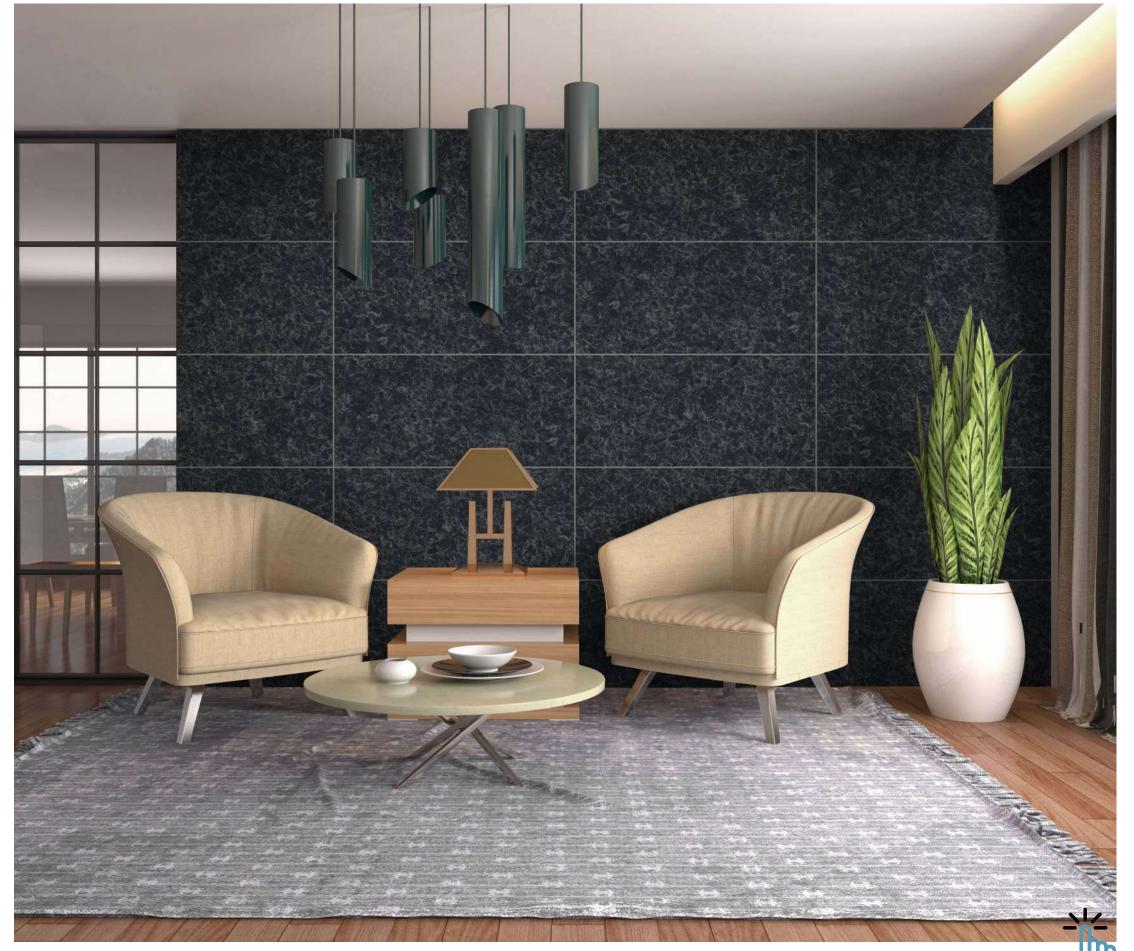

# CONVERSE

The Converse series features a unique design where the majority of the surface is adorned with shiny dots or shiny lines of carving effect, while some parts are completely matte. This creates a striking contrast and dynamic visual effect, making it perfect for stylish and modern interiors.

## Converse 600x 1200mm