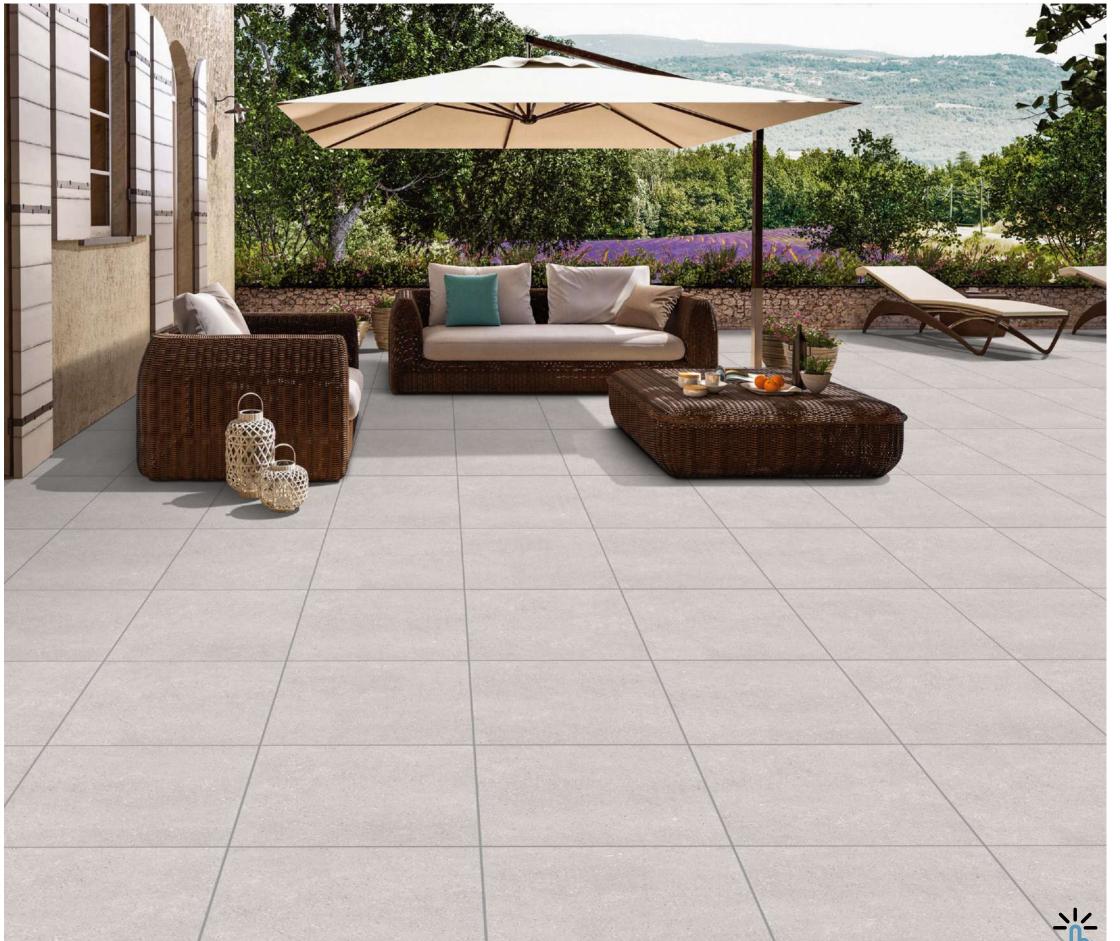

# GREZZO R10 SERIES

Architects' top pick, this tile guarantees safety with its non-slip feature, ideal for both high-traffic commercial spaces and serene residential areas.

## RECOMMENDED FOR

600x 600 mm

Random-14 **CASTEL BROWN** NEW

CASTEL GRIGIO Random-14

CASTEL IVORY NEW Random-14

Grezzo R10 600x 600mm

CASTEL PEARL Random-14

## Grezzo R10 600x 600mm