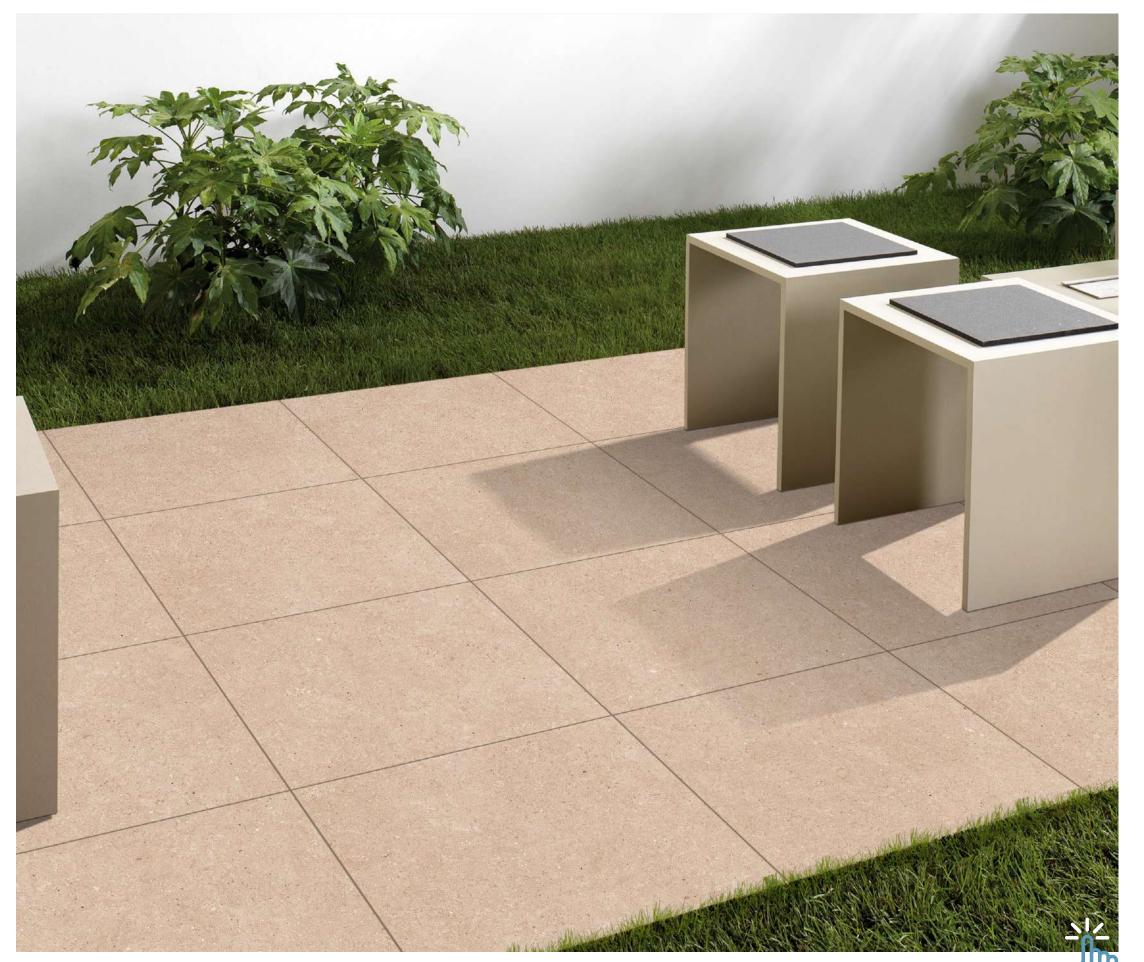

# GREZZO R10 SERIES

Architects' top pick, this tile guarantees safety with its non-slip feature, ideal for both high-traffic commercial spaces and serene residential areas.

## RECOMMENDED FOR

600x 600 mm

Random-14 **CASTEL BROWN** NEW

CASTEL GRIGIO Random-14

CASTEL IVORY NEW Random-14

Grezzo R10 600x 600mm

CASTEL PEARL Random-14

## Grezzo R10 600x 600mm