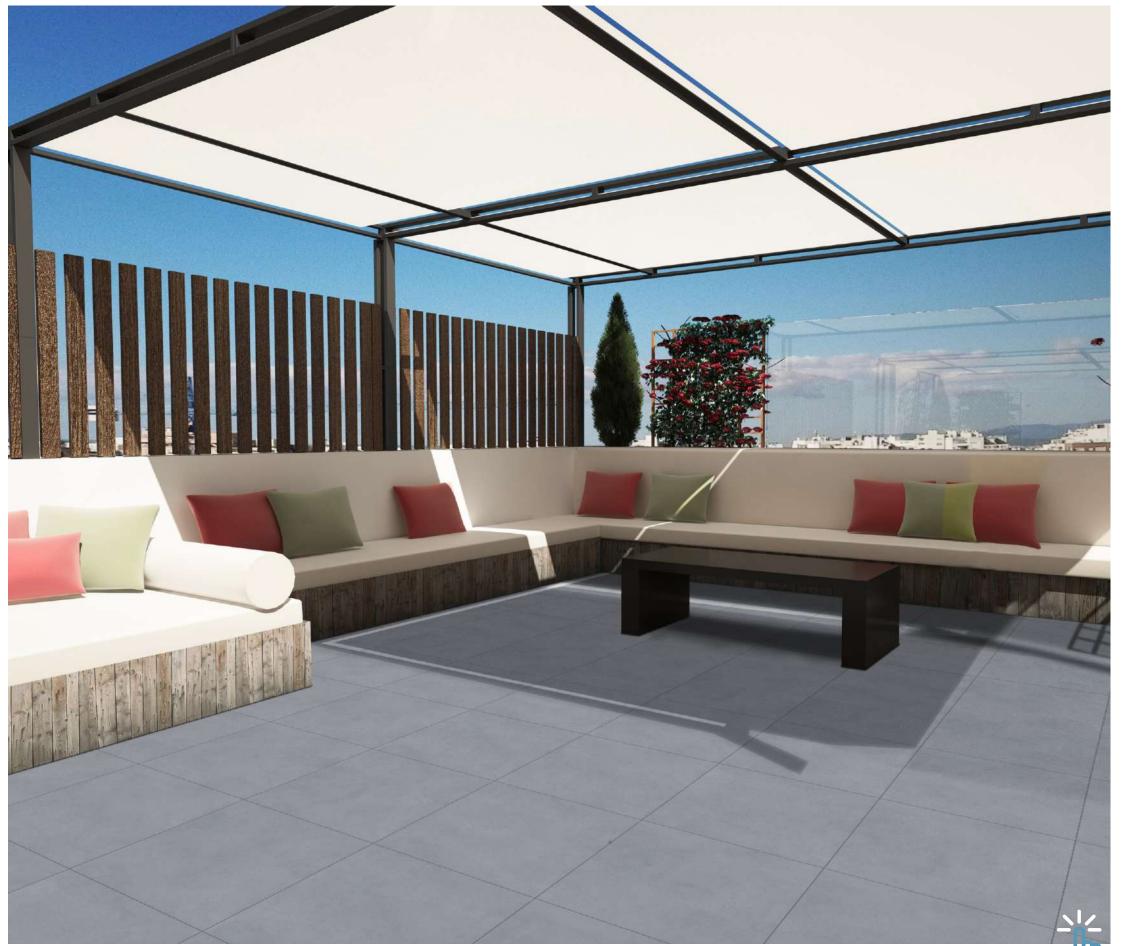

# GREZZO R10 SERIES

Architects' top pick, this tile guarantees safety with its non-slip feature, ideal for both high-traffic commercial spaces and serene residential areas.