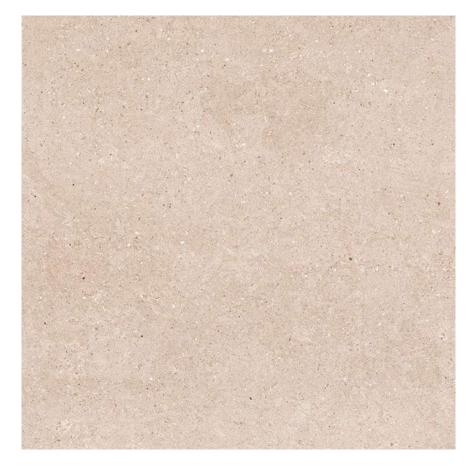

## RECOMMENDED FOR

600x 600 mm

Random-14 **CASTEL BROWN** NEW

CASTEL GRIGIO Random-14

CASTEL IVORY NEW Random-14

Grezzo R10 600x 600mm

CASTEL PEARL Random-14

## Grezzo R10 600x 600mm