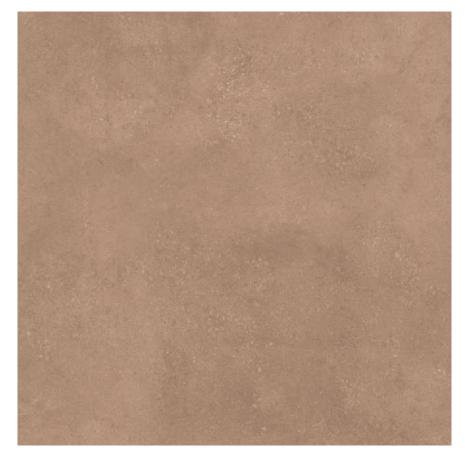

## RECOMMENDED FOR

600x 600 mm

Random-14 **CASTEL BROWN** NEW

CASTEL GRIGIO Random-14

CASTEL IVORY NEW Random-14

Grezzo R10 600x 600mm

CASTEL PEARL Random-14

## Grezzo R10 600x 600mm