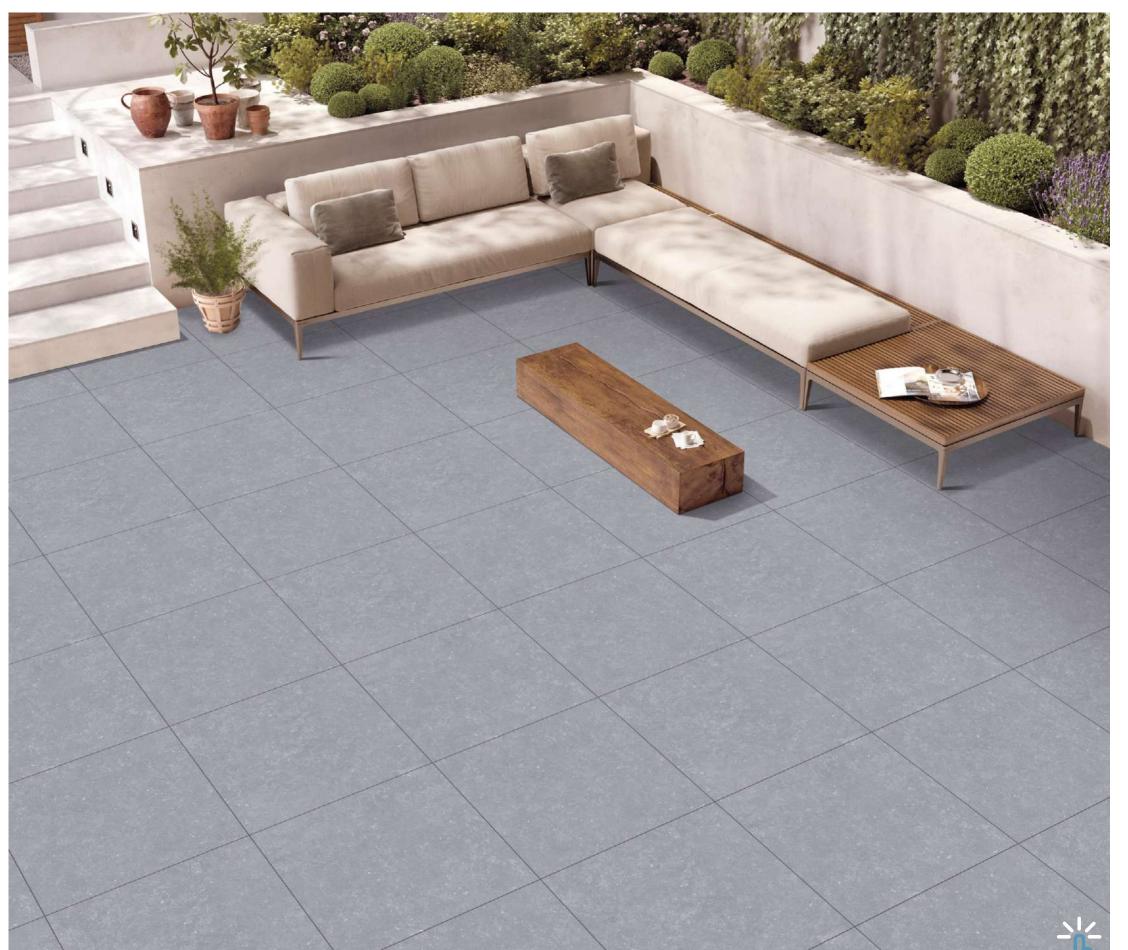

# GREZZO R10 SERIES

Architects' top pick, this tile guarantees safety with its non-slip feature, ideal for both high-traffic commercial spaces and serene residential areas.

## RECOMMENDED FOR

600x 600 mm

Random-14 **CASTEL BROWN** NEW

CASTEL GRIGIO Random-14

CASTEL IVORY NEW Random-14

Grezzo R10 600x 600mm

CASTEL PEARL Random-14

## Grezzo R10 600x 600mm