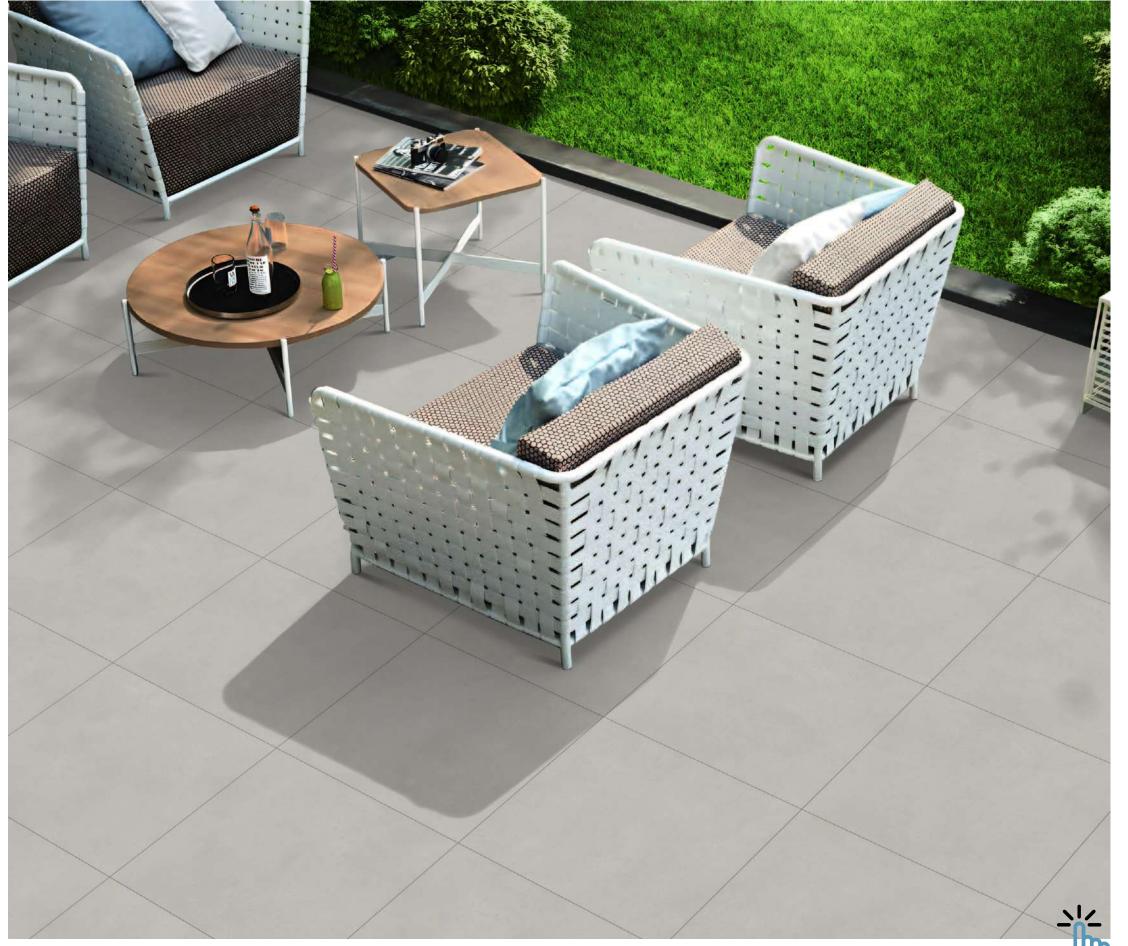

# GREZZO R10 SERIES

Architects' top pick, this tile guarantees safety with its non-slip feature, ideal for both high-traffic commercial spaces and serene residential areas.

## RECOMMENDED FOR

600x 600 mm

Random-14 **CASTEL BROWN** NEW

CASTEL GRIGIO Random-14

CASTEL IVORY NEW Random-14

Grezzo R10 600x 600mm

CASTEL PEARL Random-14

## Grezzo R10 600x 600mm