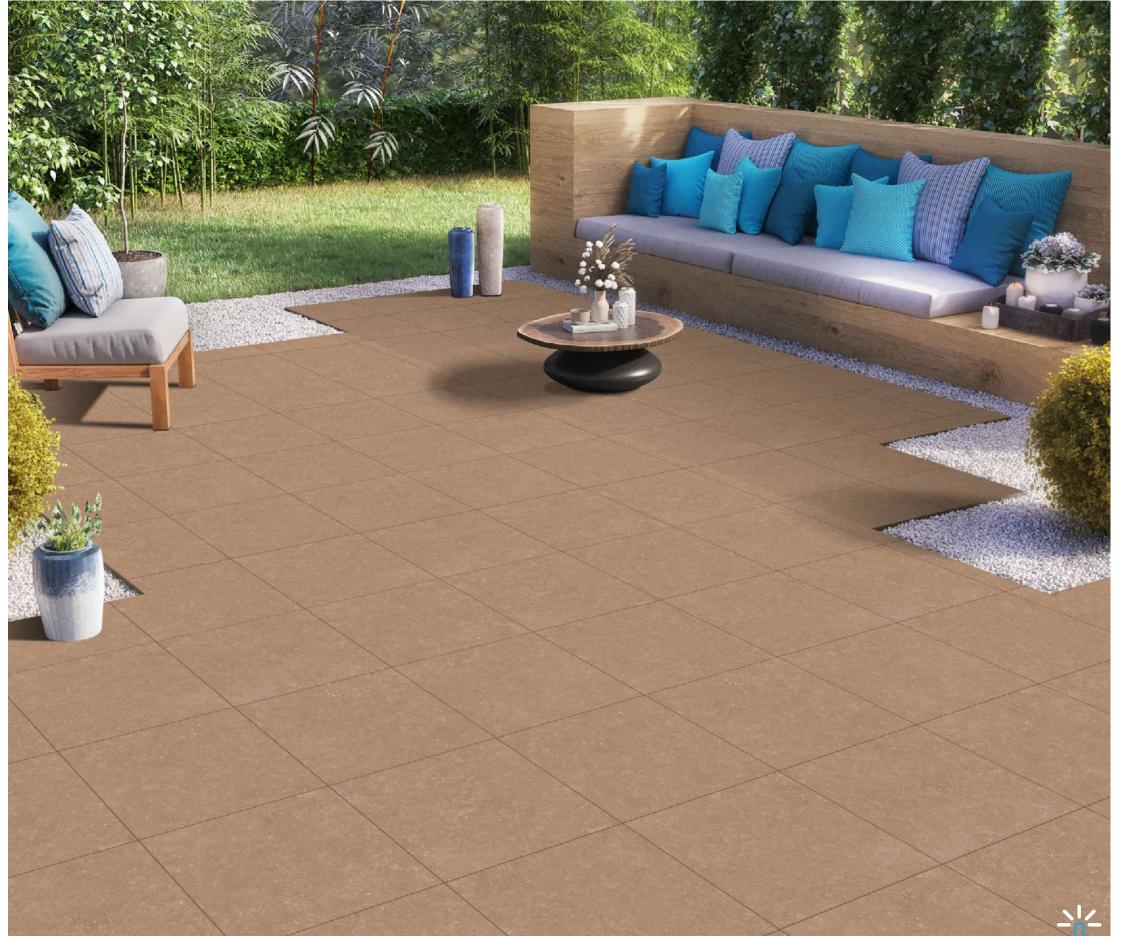

# GREZZO R10 SERIES

Architects' top pick, this tile guarantees safety with its non-slip feature, ideal for both high-traffic commercial spaces and serene residential areas.

## RECOMMENDED FOR

600x 600 mm

Random-14 **CASTEL BROWN** NEW

CASTEL GRIGIO Random-14

CASTEL IVORY NEW Random-14

Grezzo R10 600x 600mm

CASTEL PEARL Random-14

## Grezzo R10 600x 600mm