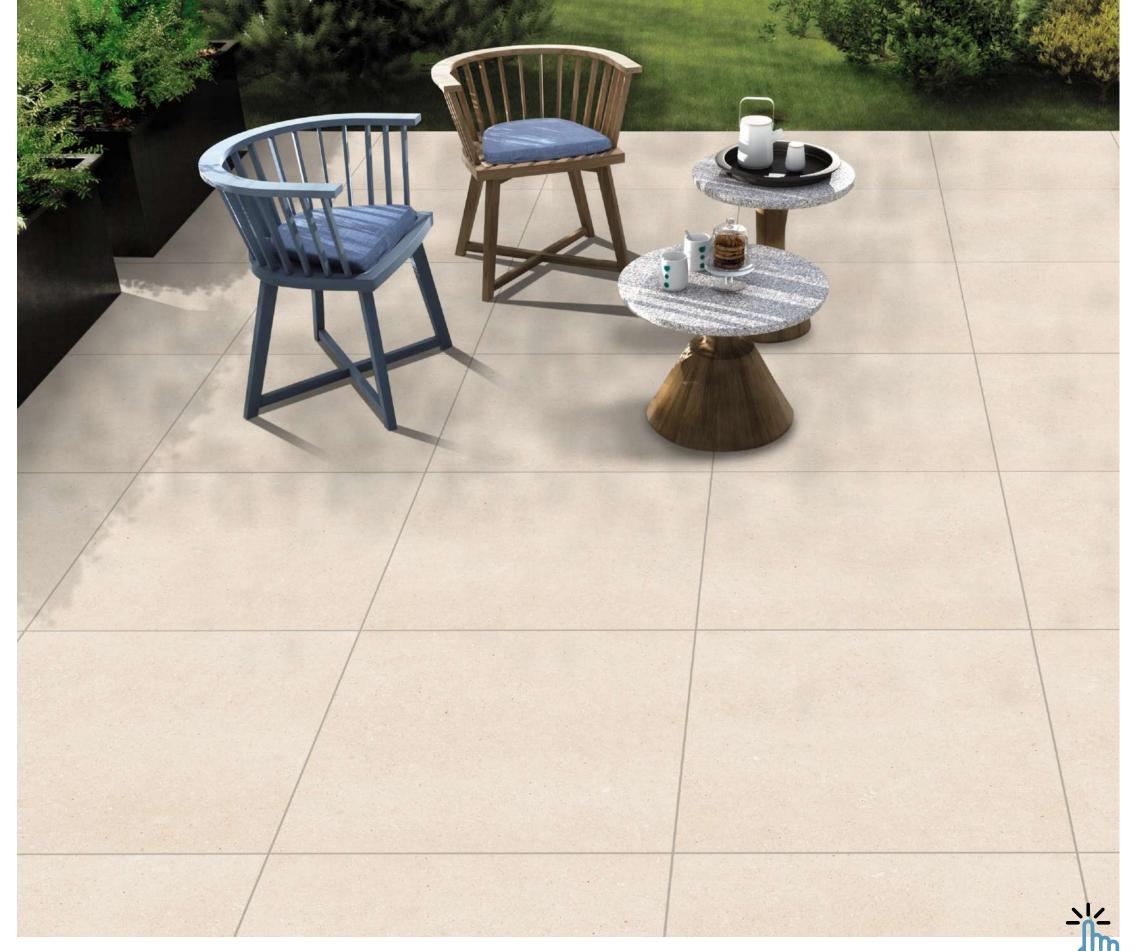

# GREZZO R10 SERIES

Architects' top pick, this tile guarantees safety with its non-slip feature, ideal for both high-traffic commercial spaces and serene residential areas.

## Grezzo R10 600x 600mm