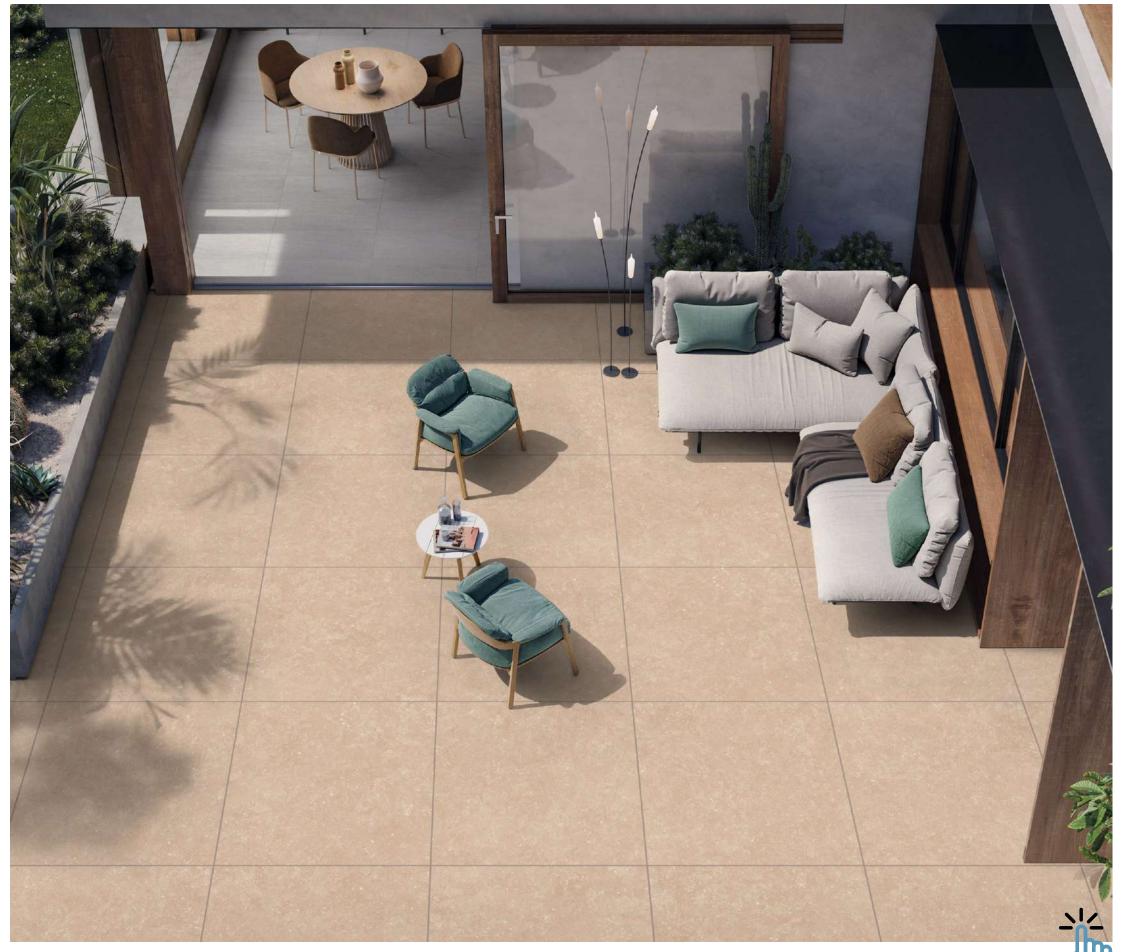

# GREZZO R10 SERIES

Architects' top pick, this tile guarantees safety with its non-slip feature, ideal for both high-traffic commercial spaces and serene residential areas.

## RECOMMENDED FOR

600x 600 mm

Random-14 **CASTEL BROWN** NEW

CASTEL GRIGIO Random-14

CASTEL IVORY NEW Random-14

Grezzo R10 600x 600mm

CASTEL PEARL Random-14

## Grezzo R10 600x 600mm