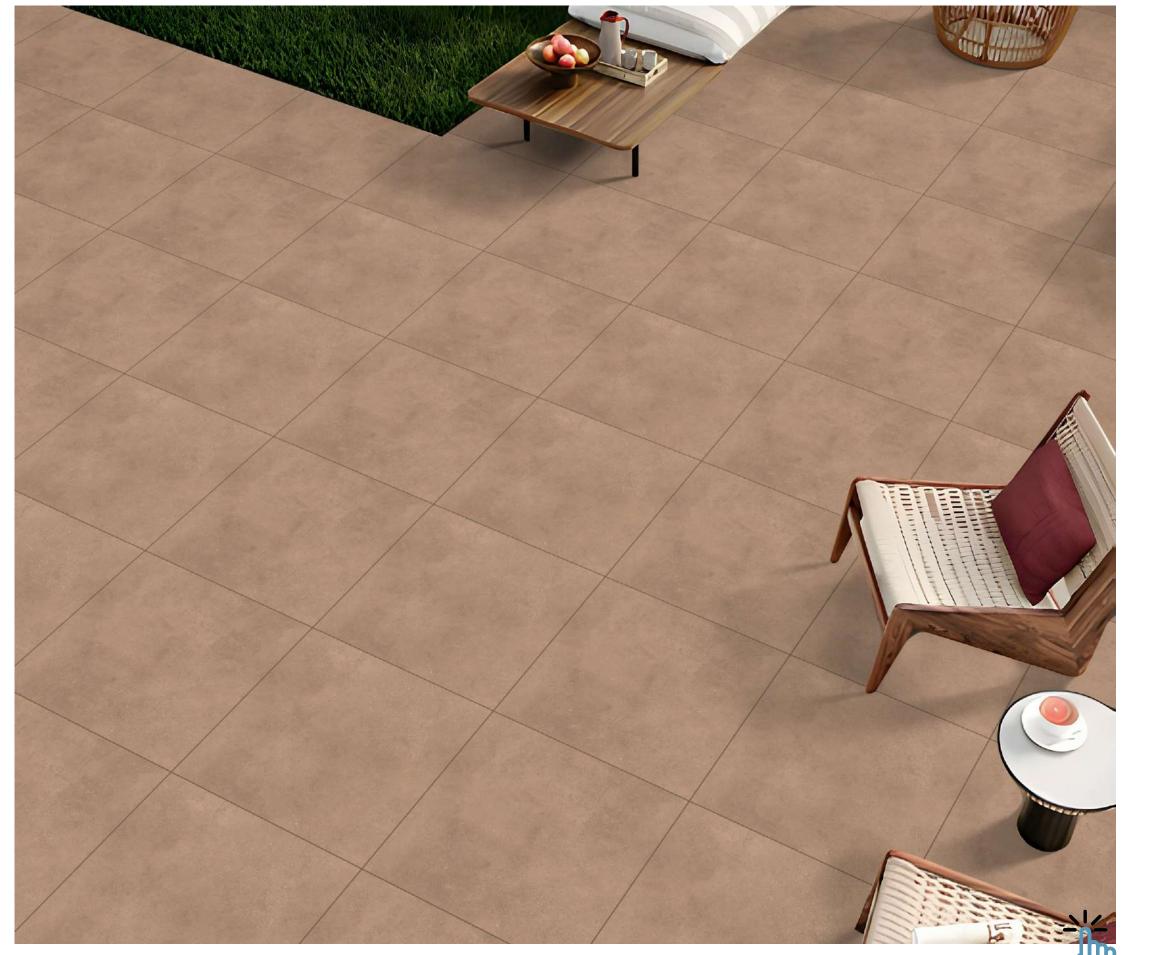

# GREZZO R10 SERIES

Architects' top pick, this tile guarantees safety with its non-slip feature, ideal for both high-traffic commercial spaces and serene residential areas.

## RECOMMENDED FOR

600x 600 mm

Random-14 **CASTEL BROWN** NEW

CASTEL GRIGIO Random-14

CASTEL IVORY NEW Random-14

Grezzo R10 600x 600mm

CASTEL PEARL Random-14

## Grezzo R10 600x 600mm