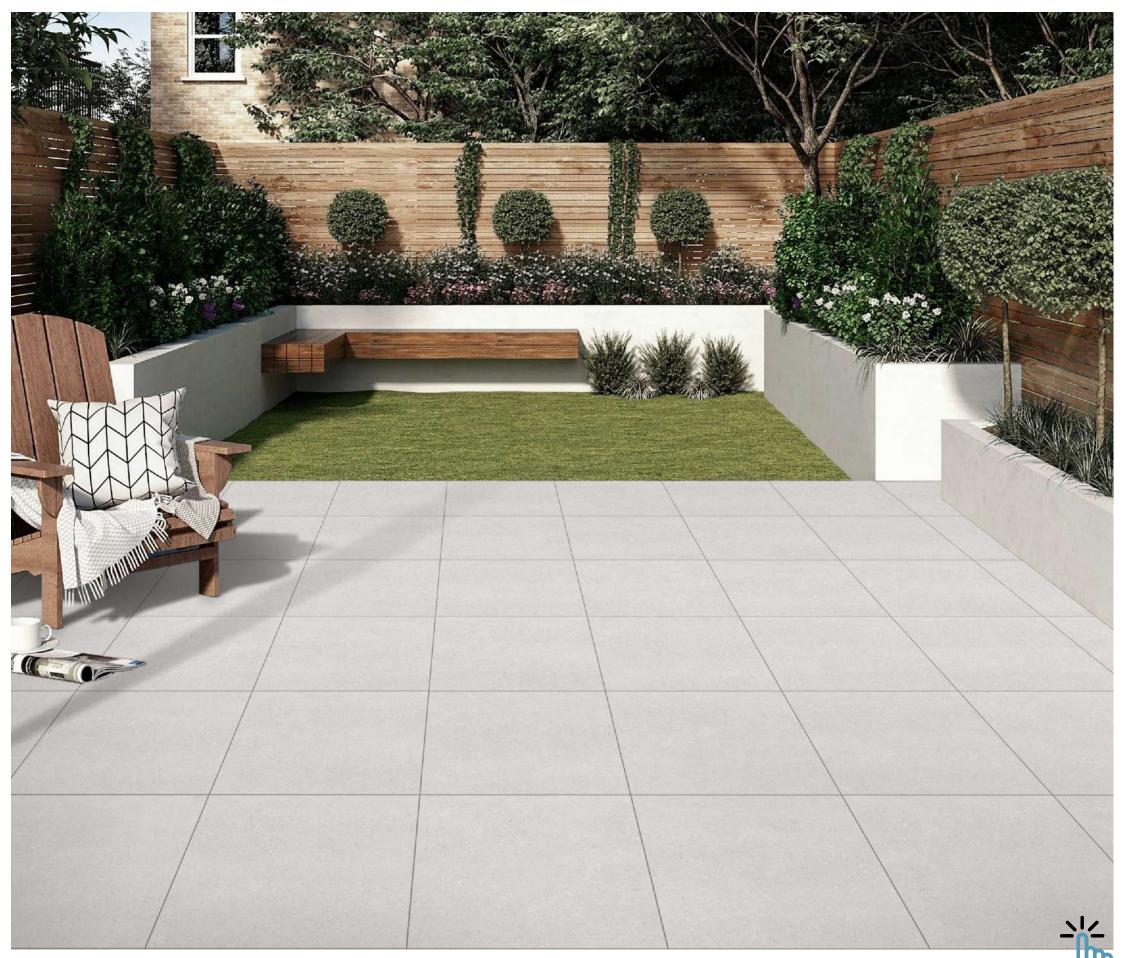

# GREZZO R10 SERIES

Architects' top pick, this tile guarantees safety with its non-slip feature, ideal for both high-traffic commercial spaces and serene residential areas.