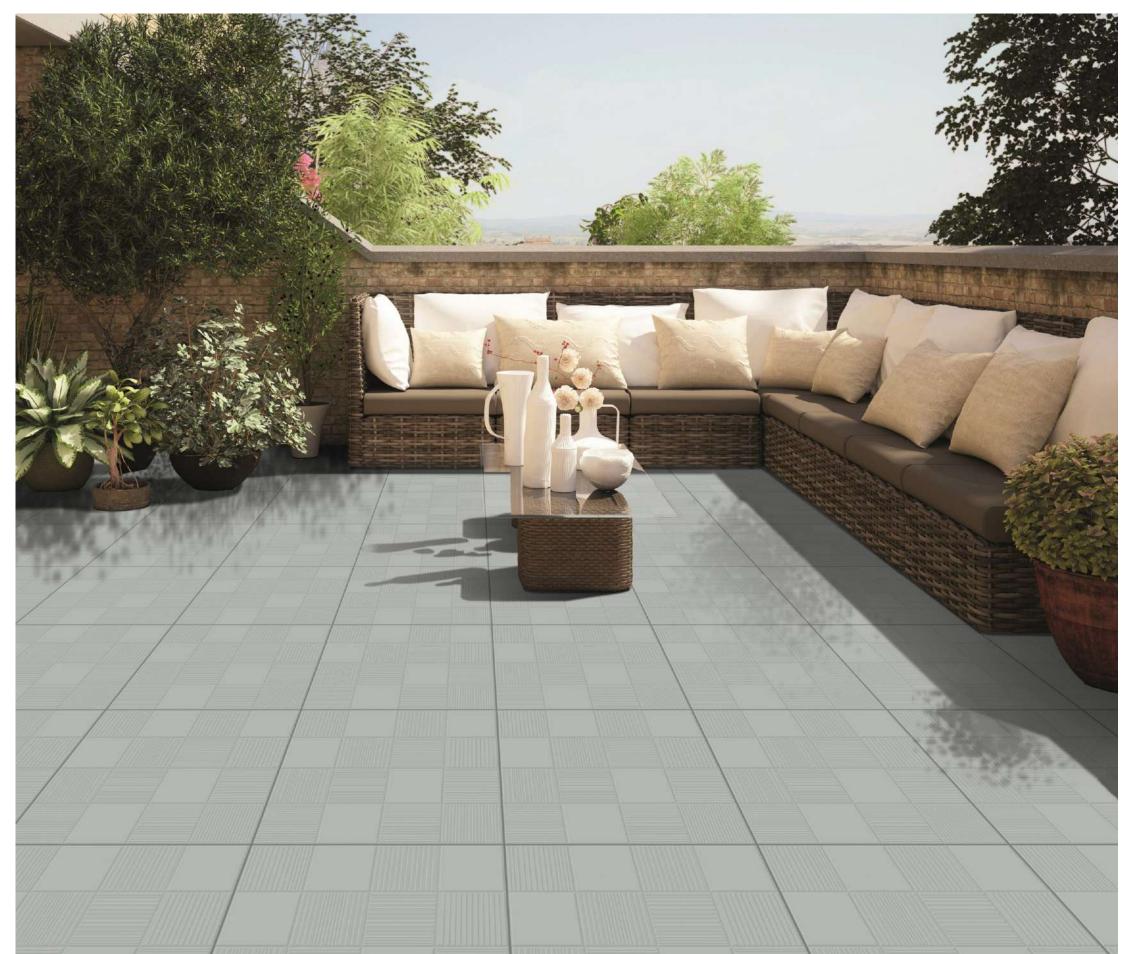

# **l'rok** 600x 600mm

Introducing our exquisite l'ROK matt surface tiles, meticulously crafted to elevate any interior with understated elegance. Embrace the seamless blend of sophistication and durability, perfect for both contemporary and classic spaces. Transform your home into a sanctuary of timeless beauty with our premium collection, where every detail exudes refined luxury.