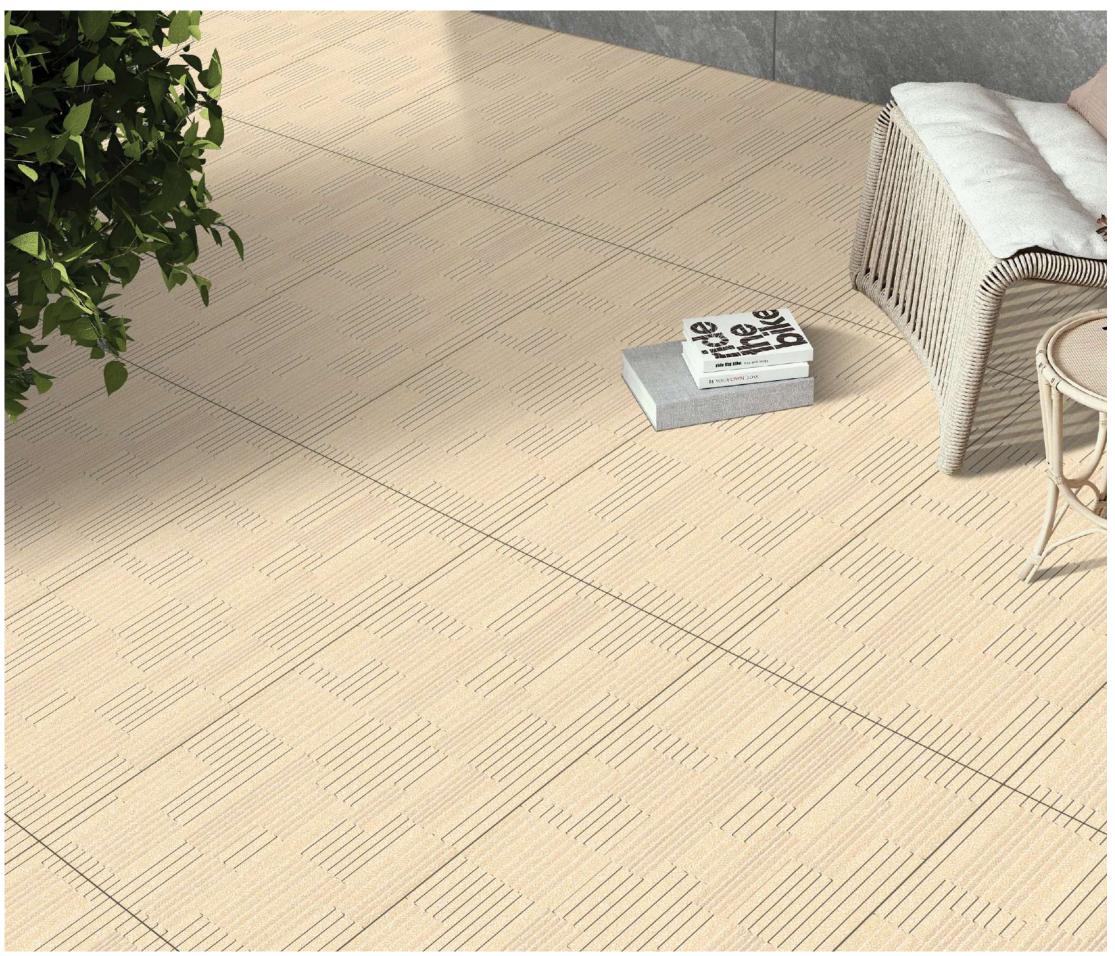

# **100 K 600 x 70 x** 1200 mm

600x

Elegance, Impressions

# **l'rok** 600x 600mm

Introducing our exquisite l'ROK matt surface tiles, meticulously crafted to elevate any interior with understated elegance. Embrace the seamless blend of sophistication and durability, perfect for both contemporary and classic spaces. Transform your home into a sanctuary of timeless beauty with our premium collection, where every detail exudes refined luxury.