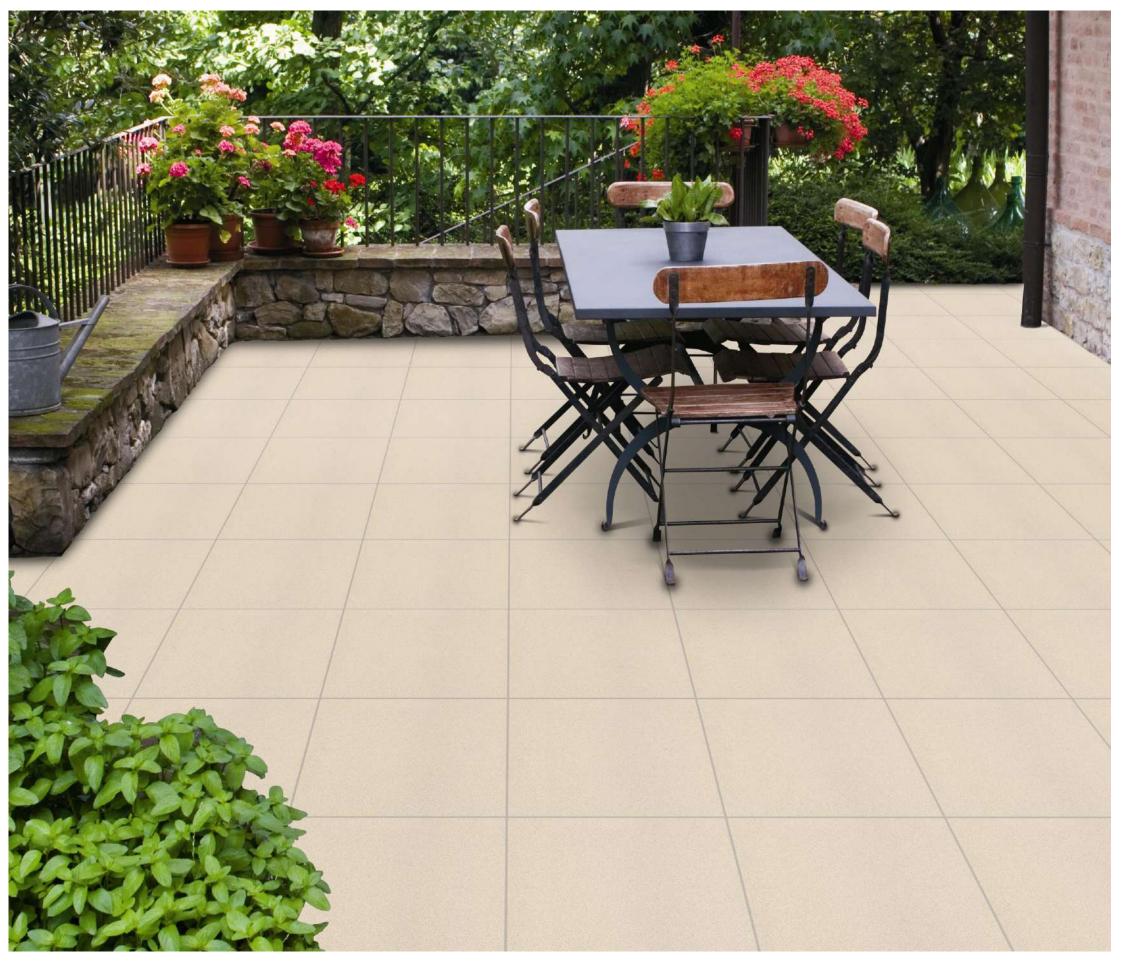

# **l'rok** 600x 600mm

Introducing our exquisite l'ROK matt surface tiles, meticulously crafted to elevate any interior with understated elegance. Embrace the seamless blend of sophistication and durability, perfect for both contemporary and classic spaces. Transform your home into a sanctuary of timeless beauty with our premium collection, where every detail exudes refined luxury.

15mm↓ THICKNESS ↑