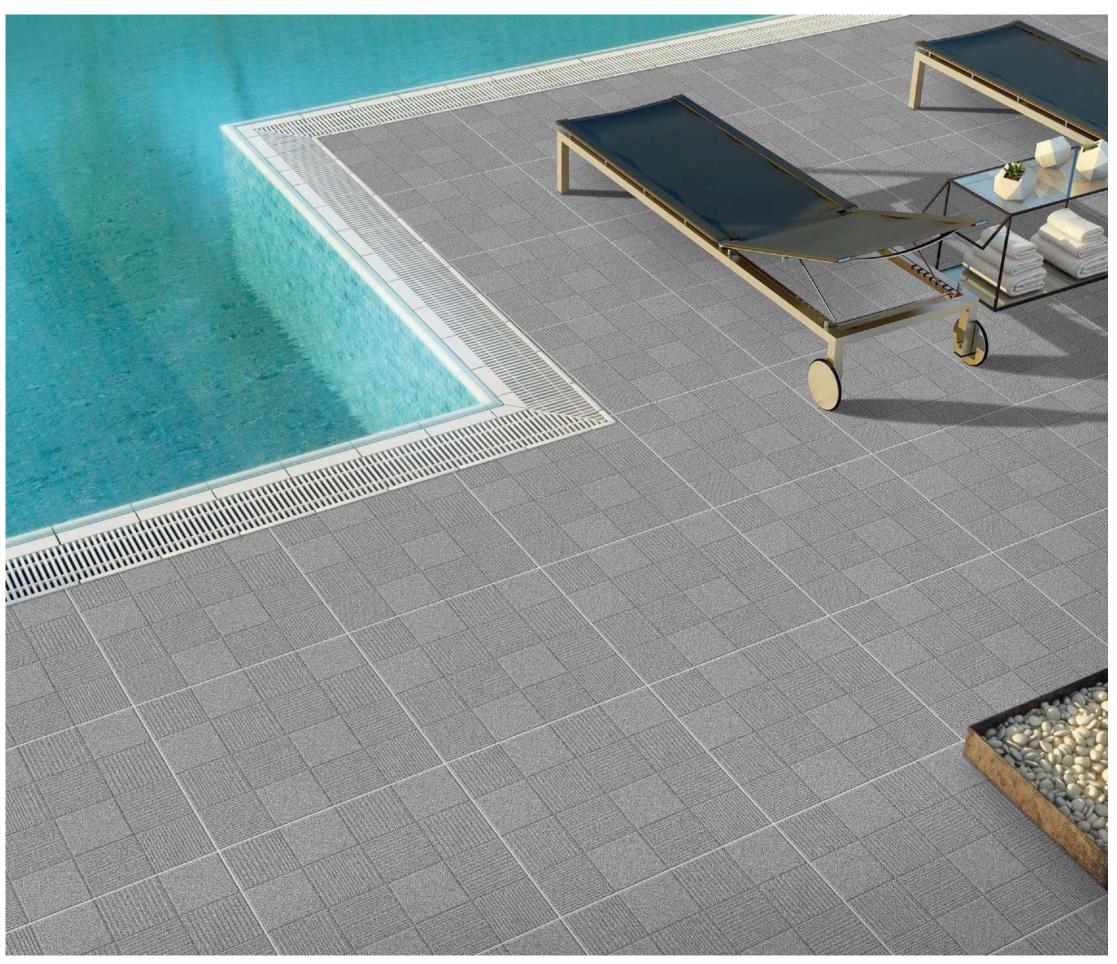

# **100 K 600 x 70 x** 1200 mm

600x

Elegance, Impressions

# **l'rok** 600x 600mm

Introducing our exquisite l'ROK matt surface tiles, meticulously crafted to elevate any interior with understated elegance. Embrace the seamless blend of sophistication and durability, perfect for both contemporary and classic spaces. Transform your home into a sanctuary of timeless beauty with our premium collection, where every detail exudes refined luxury.