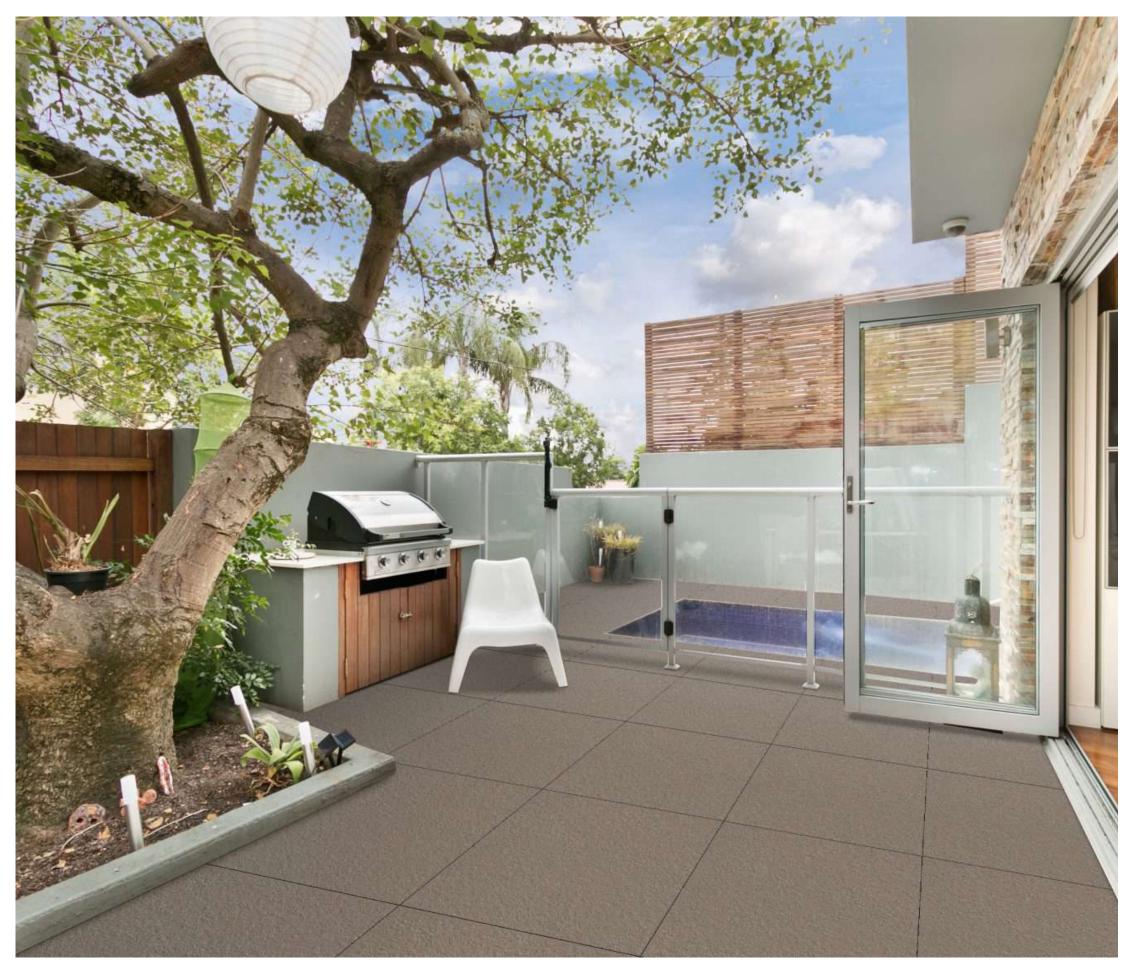

# **l'rok** 600x 600mm

Introducing our exquisite l'ROK matt surface tiles, meticulously crafted to elevate any interior with understated elegance. Embrace the seamless blend of sophistication and durability, perfect for both contemporary and classic spaces. Transform your home into a sanctuary of timeless beauty with our premium collection, where every detail exudes refined luxury.