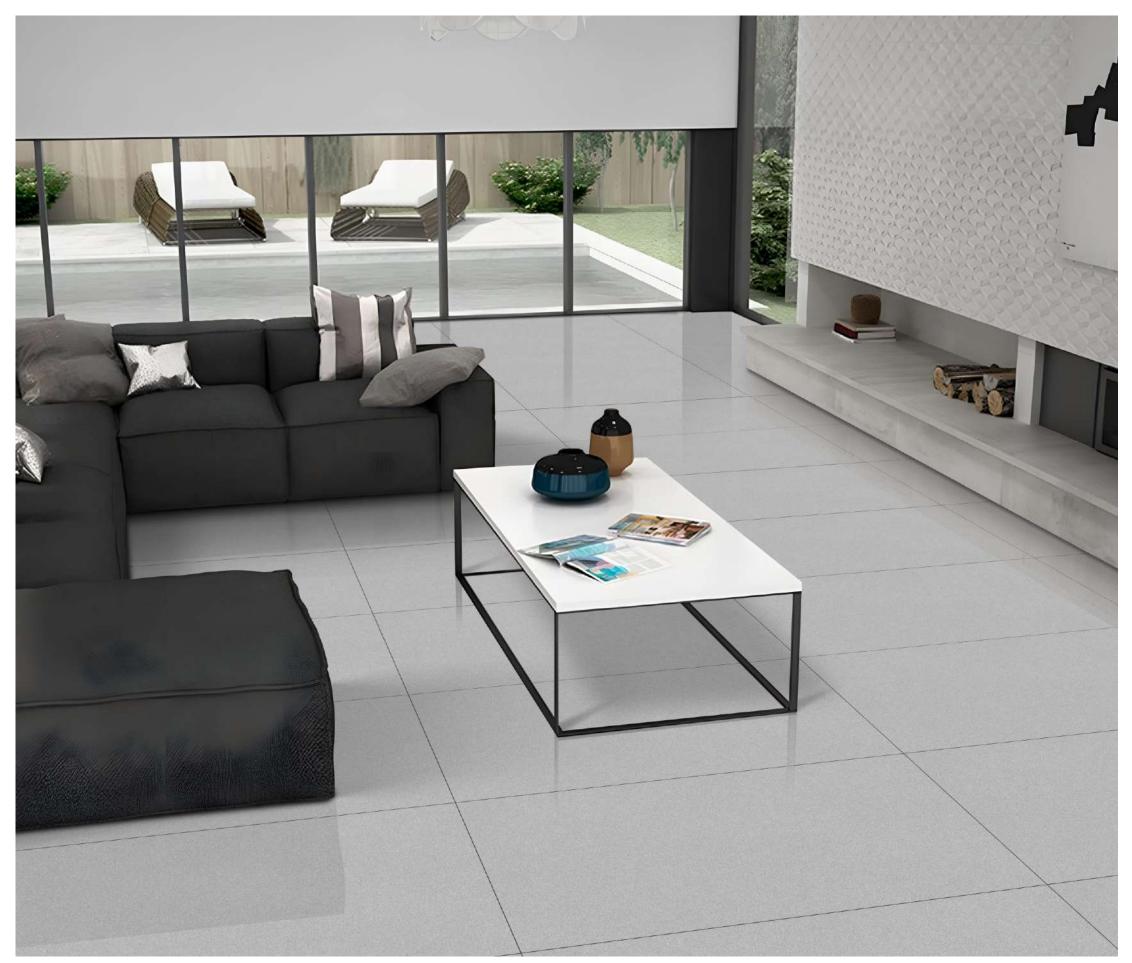

# **100 K 600 x 70 x** 1200 mm

600x

Elegance, Impressions

# **l'rok** 600x 600mm

Introducing our exquisite l'ROK matt surface tiles, meticulously crafted to elevate any interior with understated elegance. Embrace the seamless blend of sophistication and durability, perfect for both contemporary and classic spaces. Transform your home into a sanctuary of timeless beauty with our premium collection, where every detail exudes refined luxury.