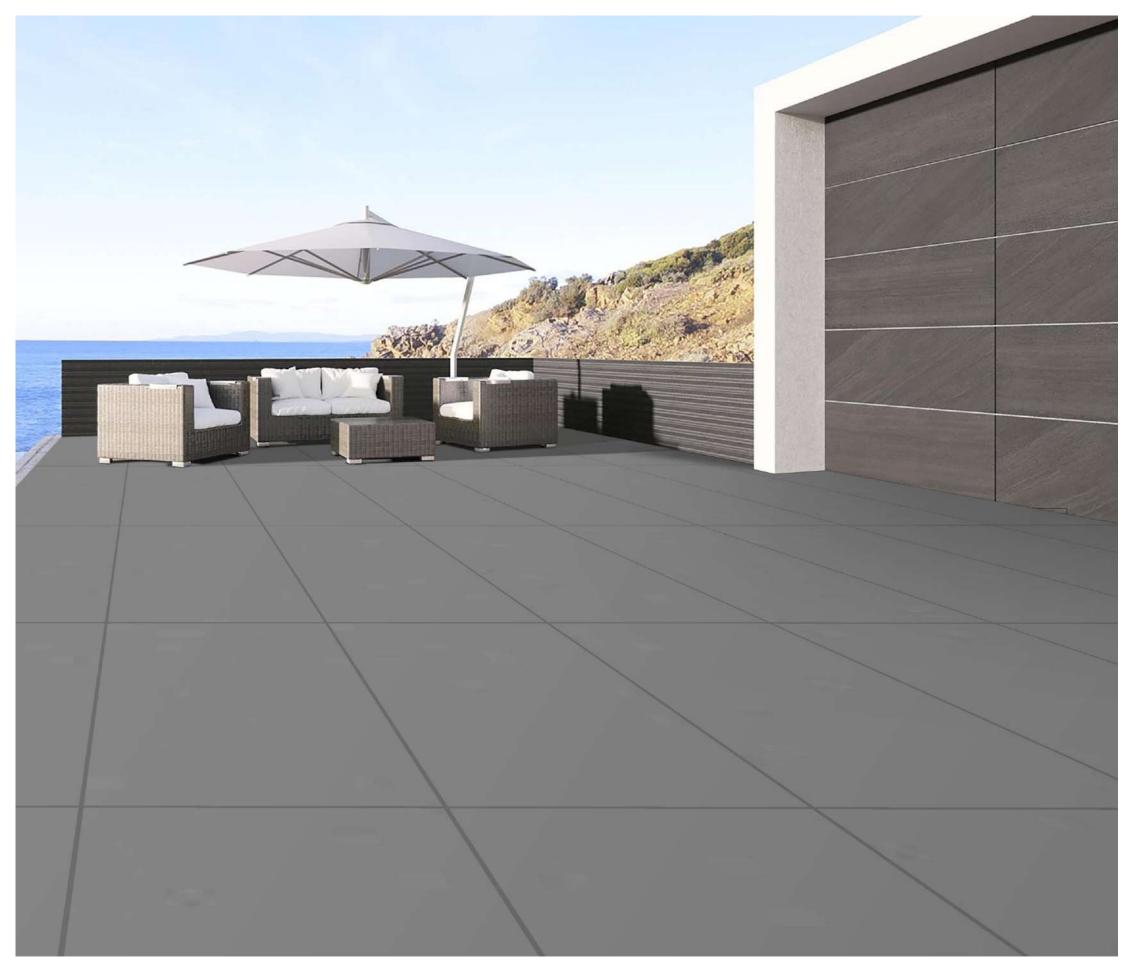

# **I'rok** 600x 1200mm

Introducing our exquisite l'ROK matt surface tiles, meticulously crafted to elevate any interior with understated elegance. Embrace the seamless blend of sophistication and durability, perfect for both contemporary and classic spaces. Transform your home into a sanctuary of timeless beauty with our premium collection, where every detail exudes refined luxury.