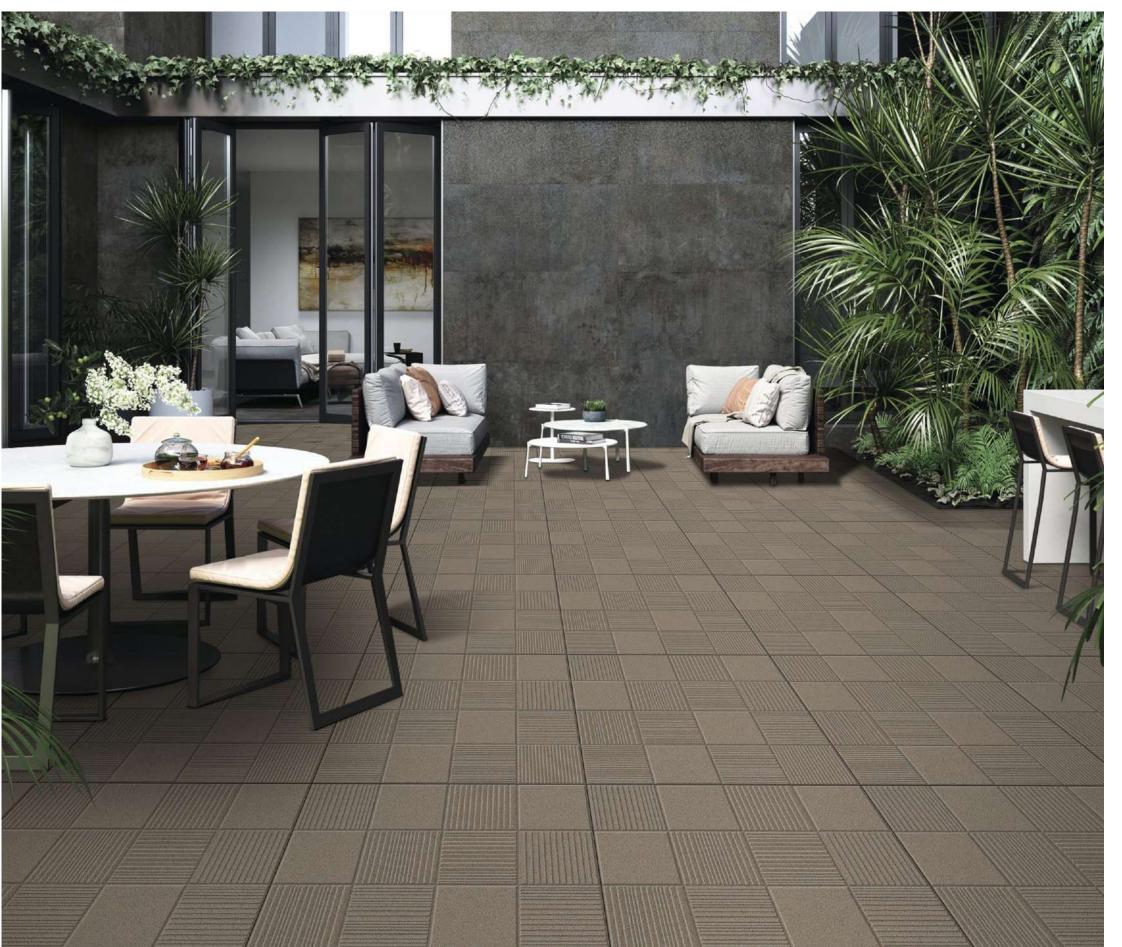

# **100 K 600 x 70 x** 1200 mm

600x

Elegance, Impressions

# **l'rok** 600x 600mm

Introducing our exquisite l'ROK matt surface tiles, meticulously crafted to elevate any interior with understated elegance. Embrace the seamless blend of sophistication and durability, perfect for both contemporary and classic spaces. Transform your home into a sanctuary of timeless beauty with our premium collection, where every detail exudes refined luxury.