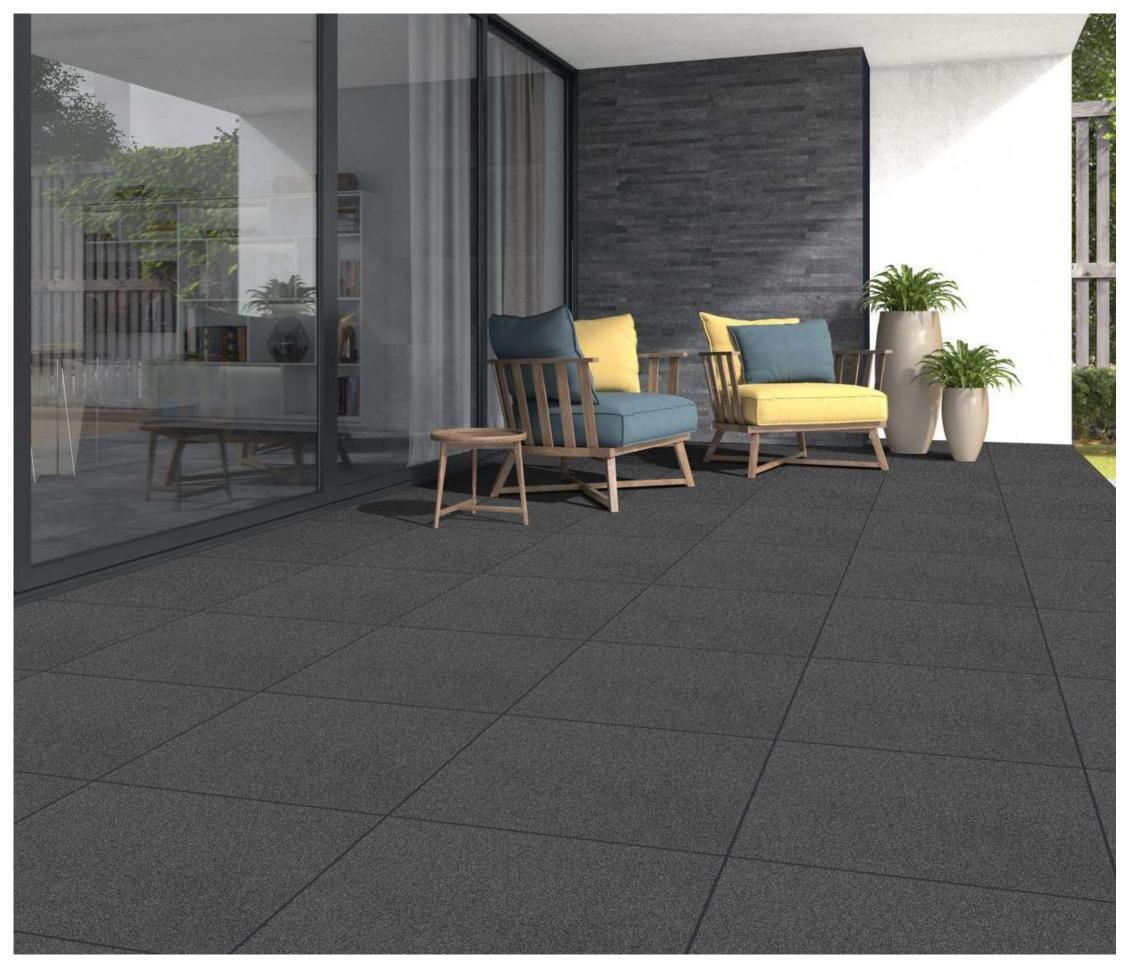

# **I'rok** 600x 1200mm

Introducing our exquisite l'ROK matt surface tiles, meticulously crafted to elevate any interior with understated elegance. Embrace the seamless blend of sophistication and durability, perfect for both contemporary and classic spaces. Transform your home into a sanctuary of timeless beauty with our premium collection, where every detail exudes refined luxury.