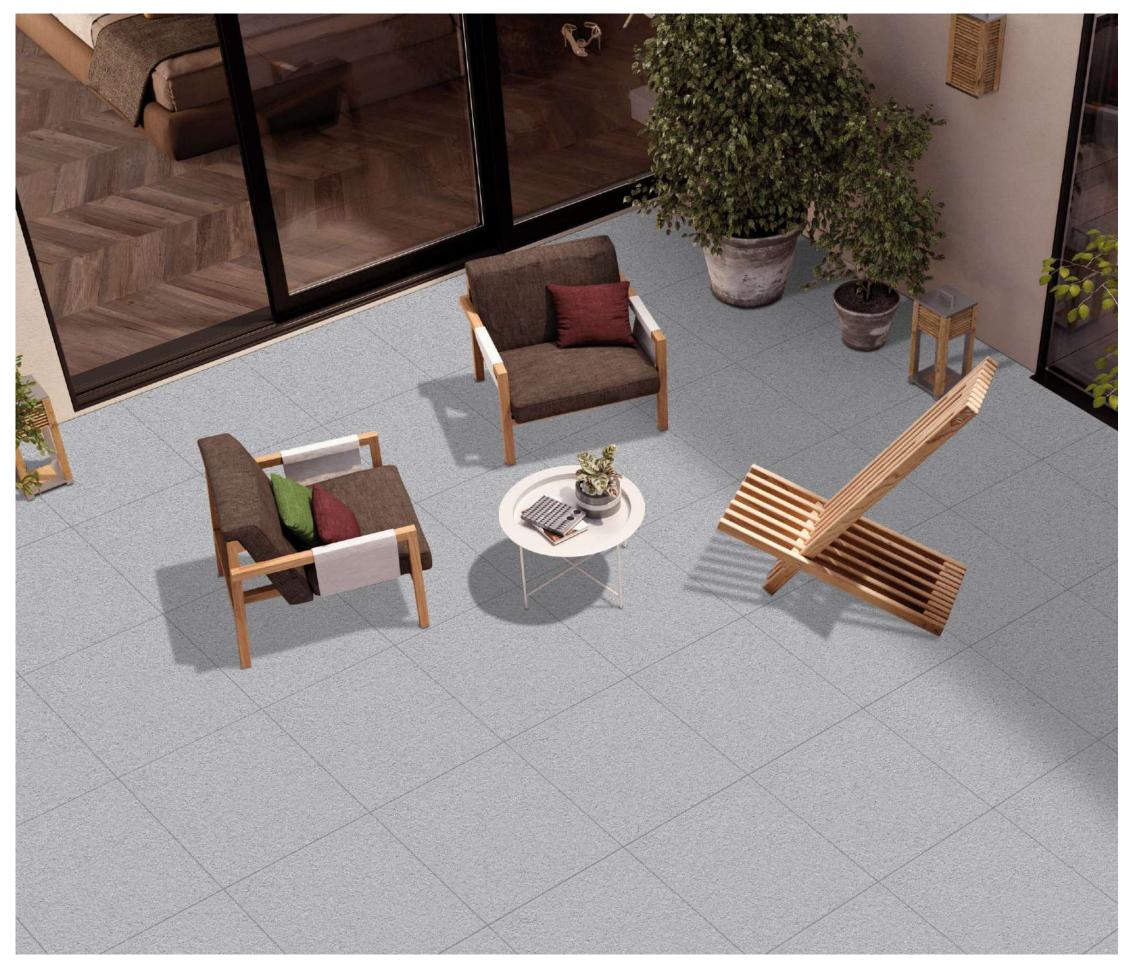

# **I'rok** 600x 1200mm

Introducing our exquisite l'ROK matt surface tiles, meticulously crafted to elevate any interior with understated elegance. Embrace the seamless blend of sophistication and durability, perfect for both contemporary and classic spaces. Transform your home into a sanctuary of timeless beauty with our premium collection, where every detail exudes refined luxury.