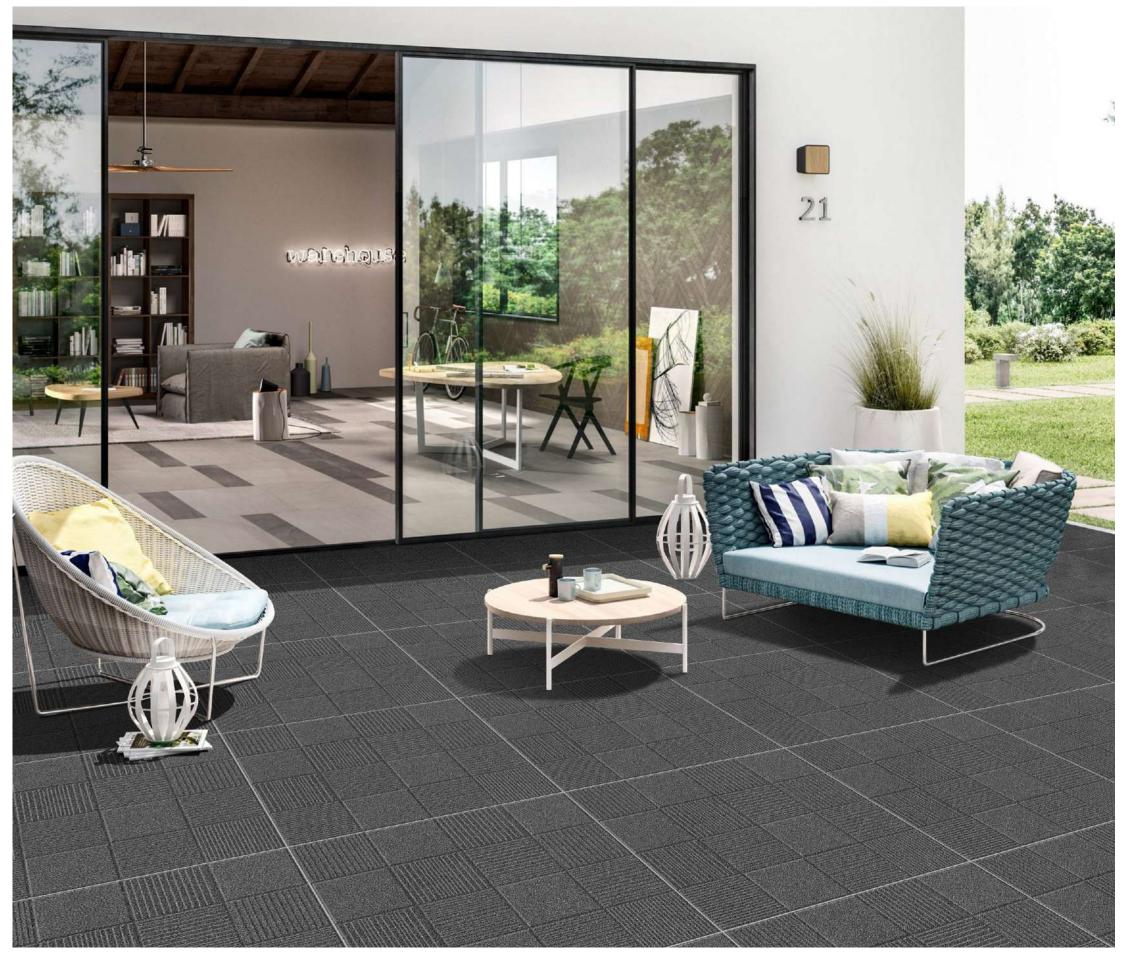

# **l'rok** 600x 600mm

Introducing our exquisite l'ROK matt surface tiles, meticulously crafted to elevate any interior with understated elegance. Embrace the seamless blend of sophistication and durability, perfect for both contemporary and classic spaces. Transform your home into a sanctuary of timeless beauty with our premium collection, where every detail exudes refined luxury.