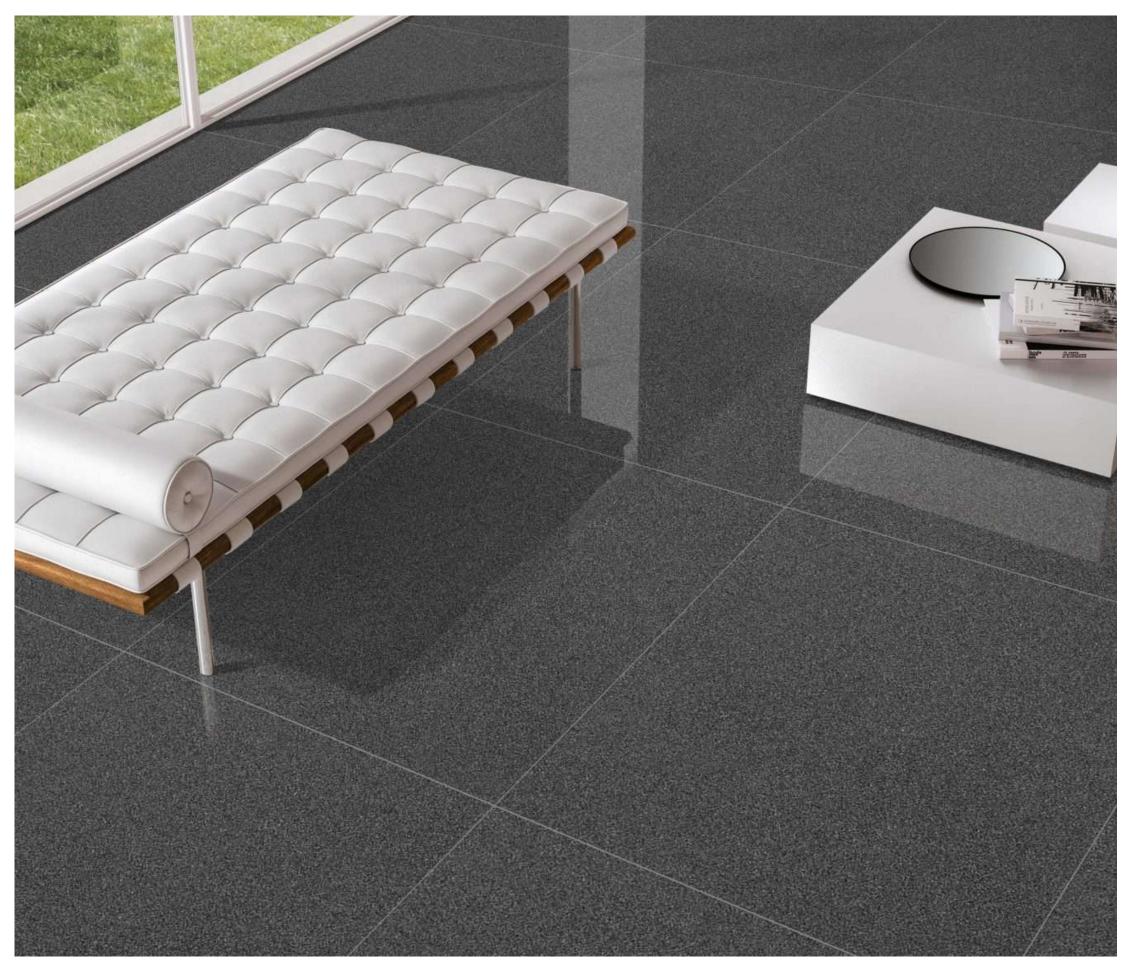

# **100 K 600 x 70 x** 1200 mm

600x

Elegance, Impressions

# **l'rok** 600x 600mm

Introducing our exquisite l'ROK matt surface tiles, meticulously crafted to elevate any interior with understated elegance. Embrace the seamless blend of sophistication and durability, perfect for both contemporary and classic spaces. Transform your home into a sanctuary of timeless beauty with our premium collection, where every detail exudes refined luxury.