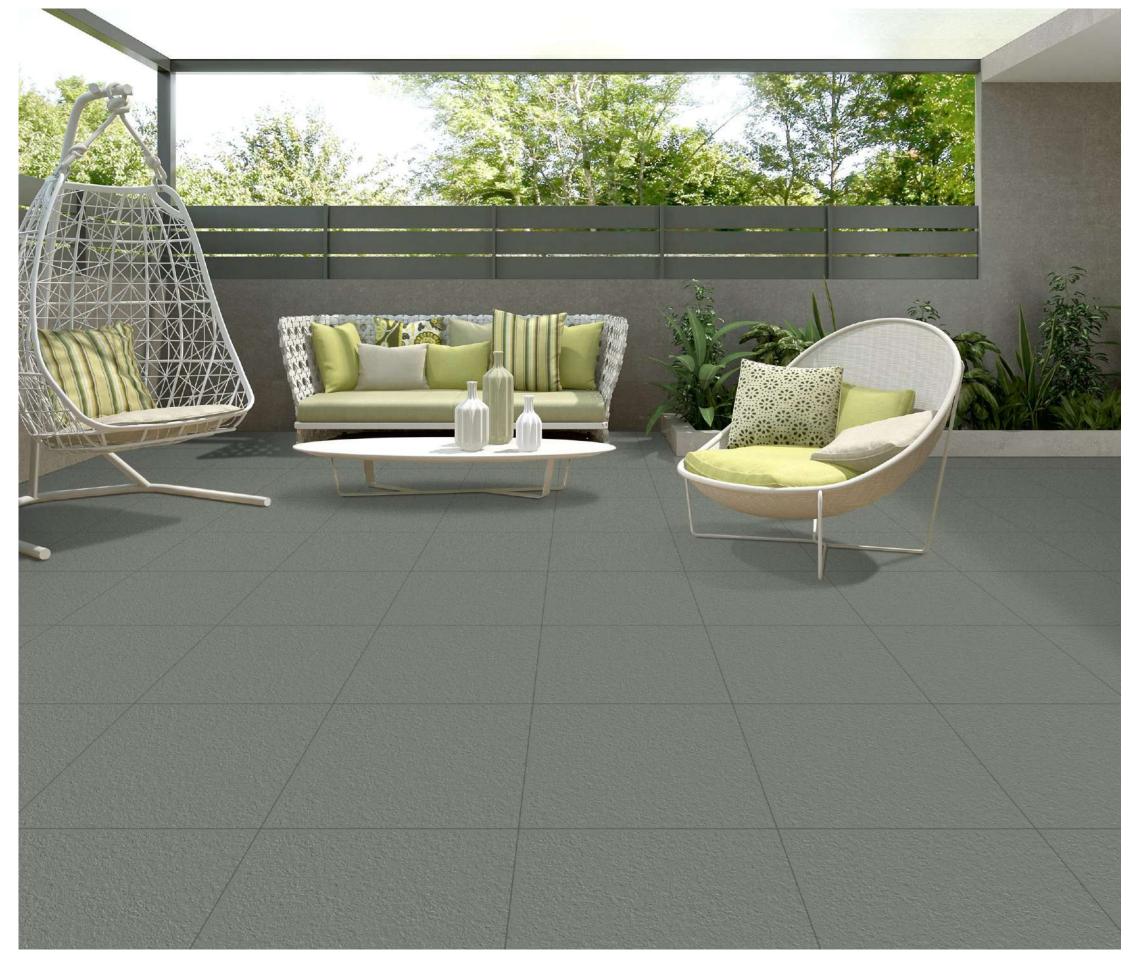

# **100 K 600 x 70 x** 1200 mm

600x

Elegance, Impressions

# **l'rok** 600x 600mm

Introducing our exquisite l'ROK matt surface tiles, meticulously crafted to elevate any interior with understated elegance. Embrace the seamless blend of sophistication and durability, perfect for both contemporary and classic spaces. Transform your home into a sanctuary of timeless beauty with our premium collection, where every detail exudes refined luxury.