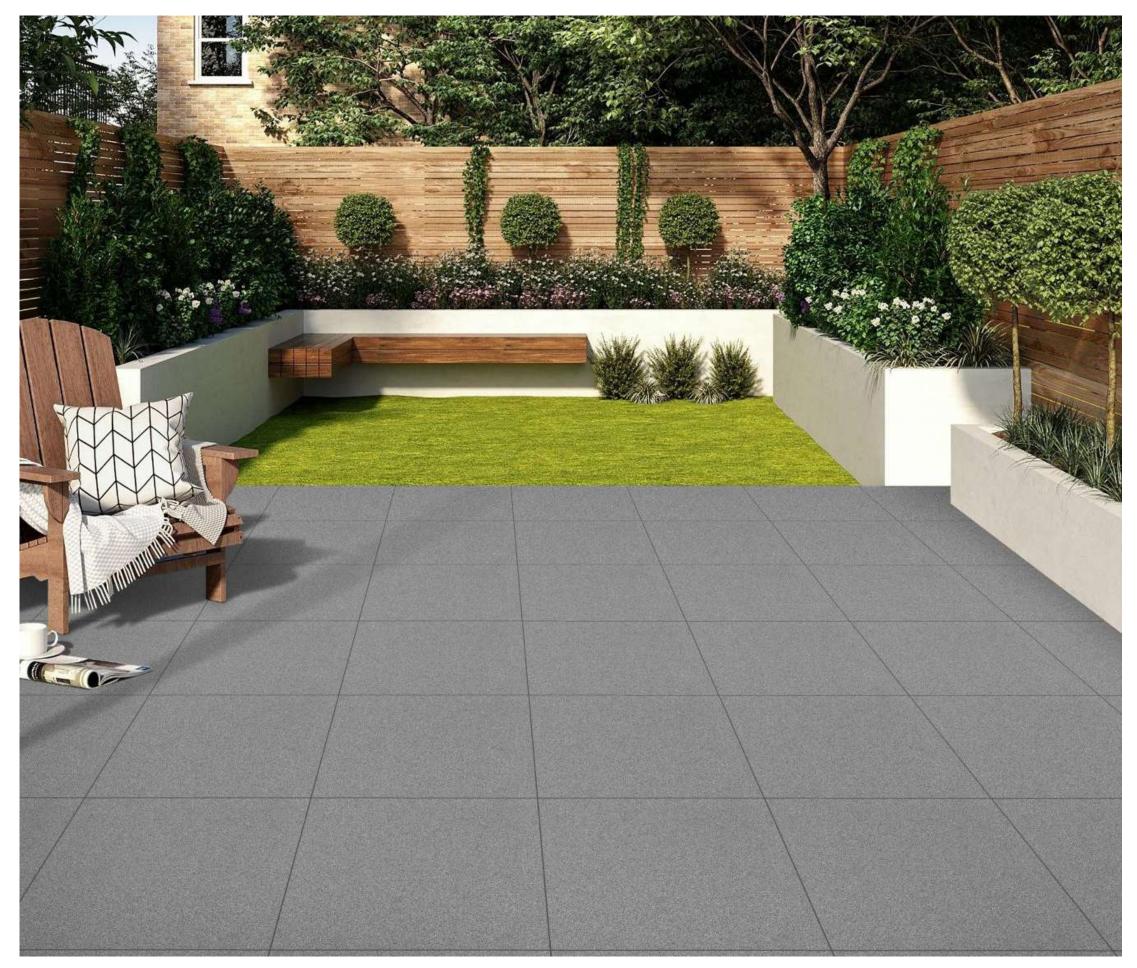

# **100 K 600 x 70 x** 1200 mm

600x

Elegance, Impressions

# **l'rok** 600x 600mm

Introducing our exquisite l'ROK matt surface tiles, meticulously crafted to elevate any interior with understated elegance. Embrace the seamless blend of sophistication and durability, perfect for both contemporary and classic spaces. Transform your home into a sanctuary of timeless beauty with our premium collection, where every detail exudes refined luxury.