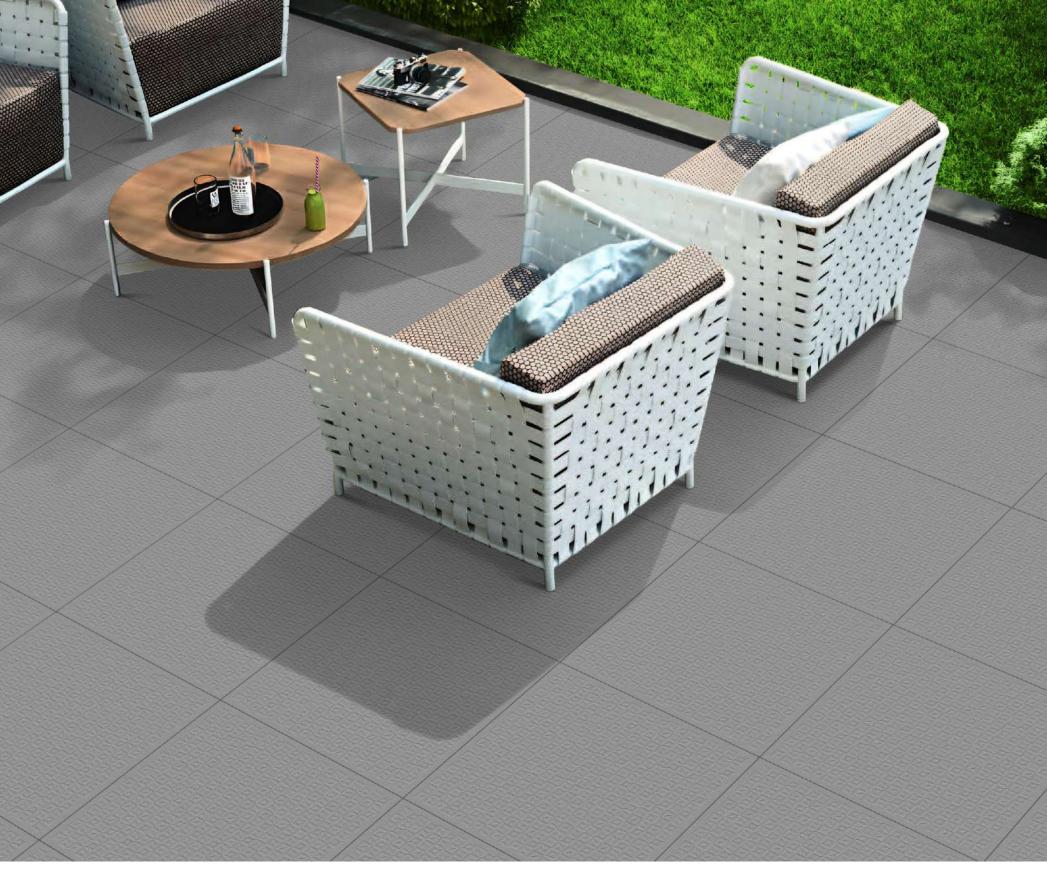

# **I'rok** 600x 1200mm

Introducing our exquisite l'ROK matt surface tiles, meticulously crafted to elevate any interior with understated elegance. Embrace the seamless blend of sophistication and durability, perfect for both contemporary and classic spaces. Transform your home into a sanctuary of timeless beauty with our premium collection, where every detail exudes refined luxury.