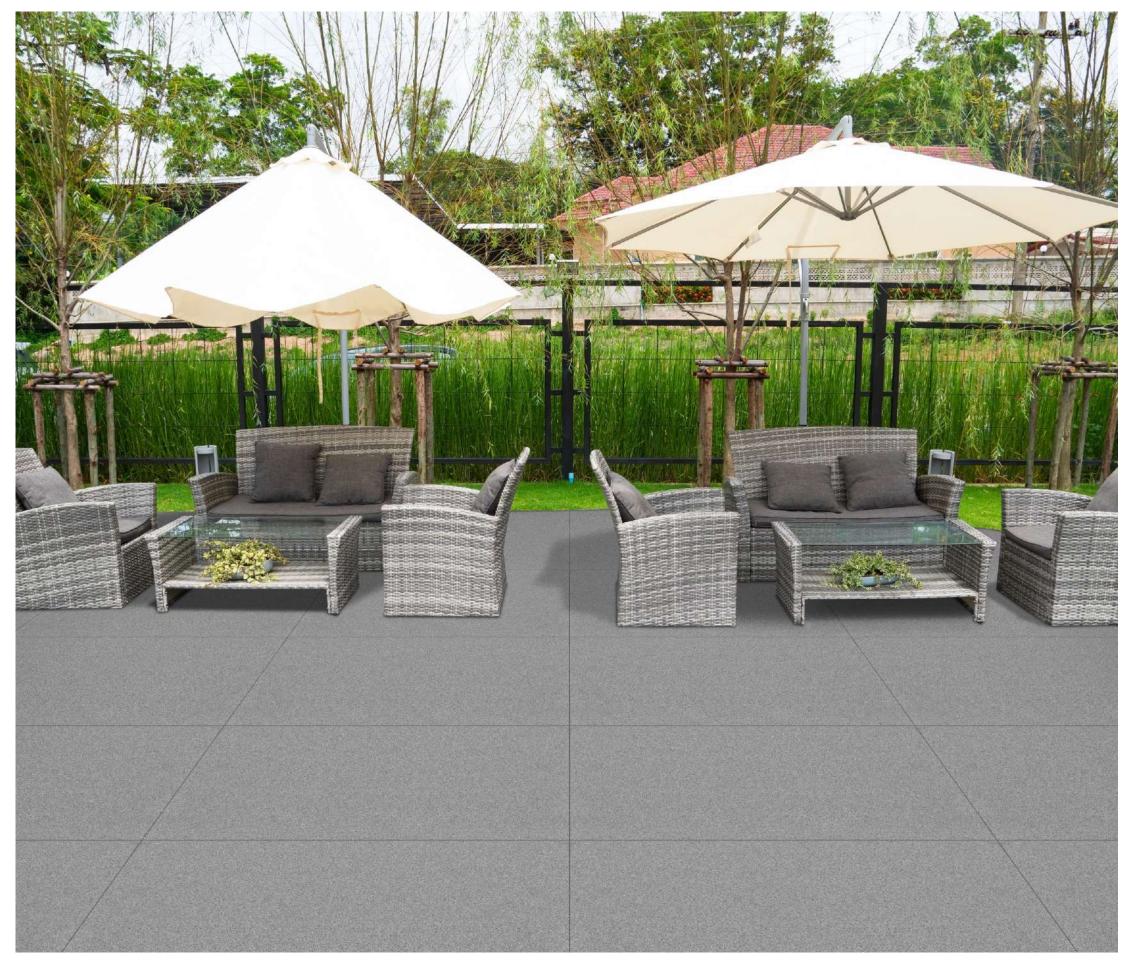

# **l'rok** 600x 600mm

Introducing our exquisite l'ROK matt surface tiles, meticulously crafted to elevate any interior with understated elegance. Embrace the seamless blend of sophistication and durability, perfect for both contemporary and classic spaces. Transform your home into a sanctuary of timeless beauty with our premium collection, where every detail exudes refined luxury.