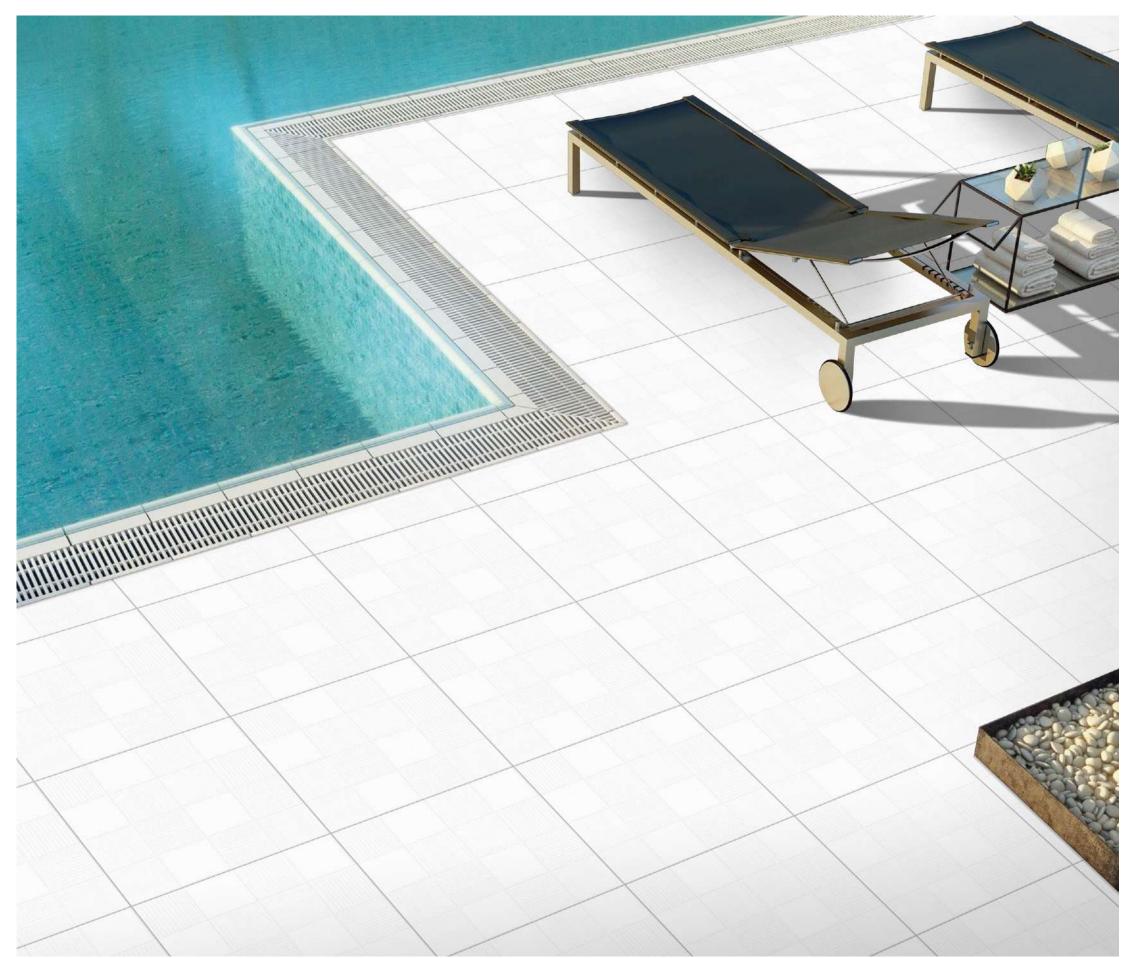

# **l'rok** 600x 600mm

Introducing our exquisite l'ROK matt surface tiles, meticulously crafted to elevate any interior with understated elegance. Embrace the seamless blend of sophistication and durability, perfect for both contemporary and classic spaces. Transform your home into a sanctuary of timeless beauty with our premium collection, where every detail exudes refined luxury.