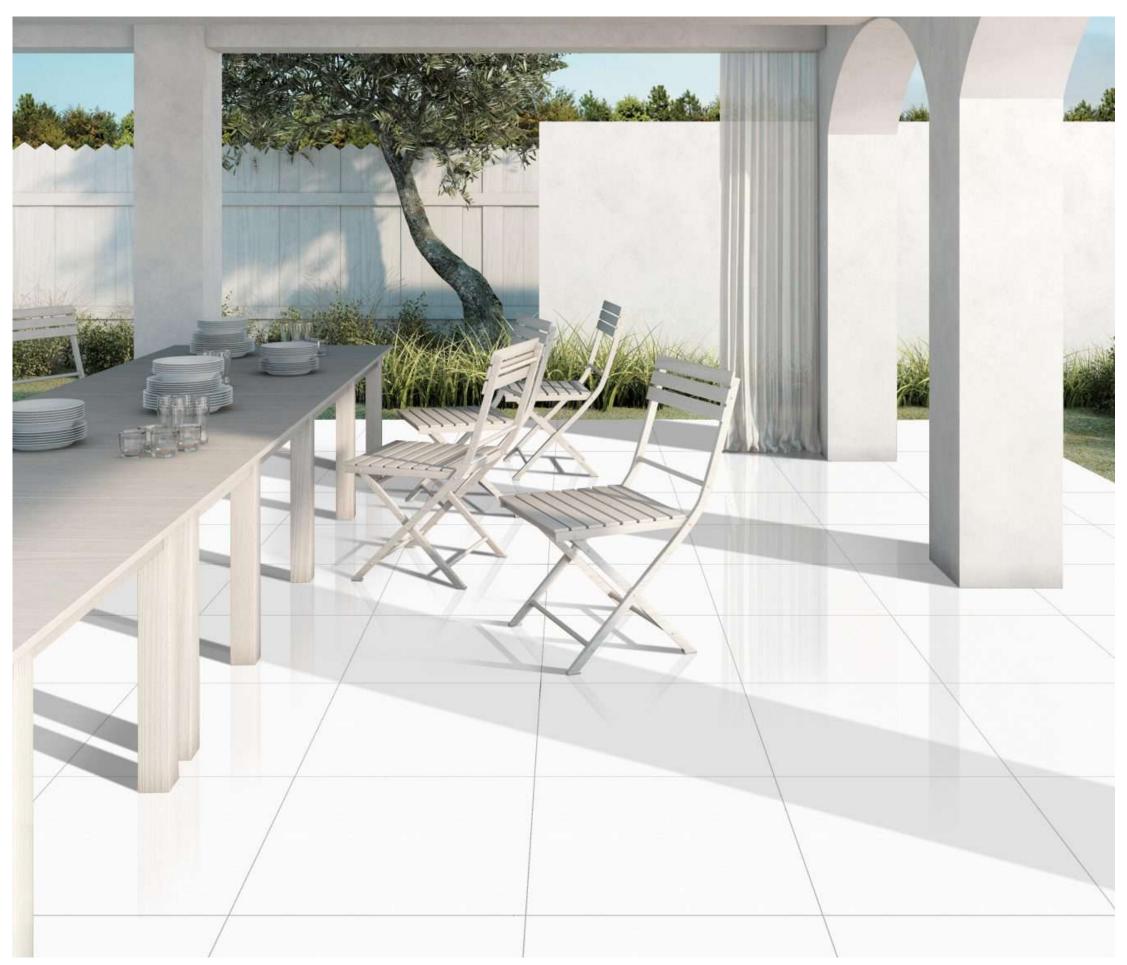

# **l'rok** 600x 600mm

Introducing our exquisite l'ROK matt surface tiles, meticulously crafted to elevate any interior with understated elegance. Embrace the seamless blend of sophistication and durability, perfect for both contemporary and classic spaces. Transform your home into a sanctuary of timeless beauty with our premium collection, where every detail exudes refined luxury.