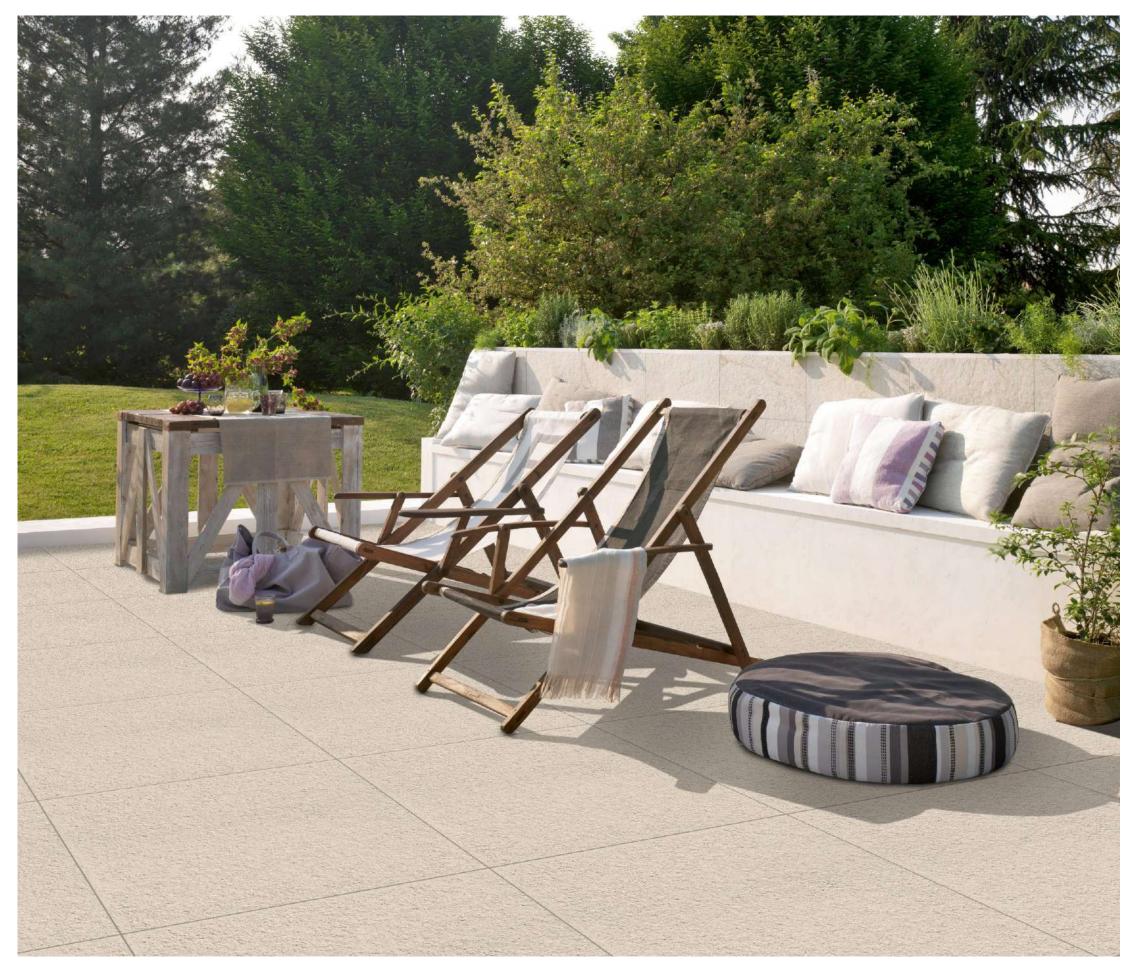

# **100 K 600 x 70 x** 1200 mm

600x

Elegance, Impressions

# **l'rok** 600x 600mm

Introducing our exquisite l'ROK matt surface tiles, meticulously crafted to elevate any interior with understated elegance. Embrace the seamless blend of sophistication and durability, perfect for both contemporary and classic spaces. Transform your home into a sanctuary of timeless beauty with our premium collection, where every detail exudes refined luxury.