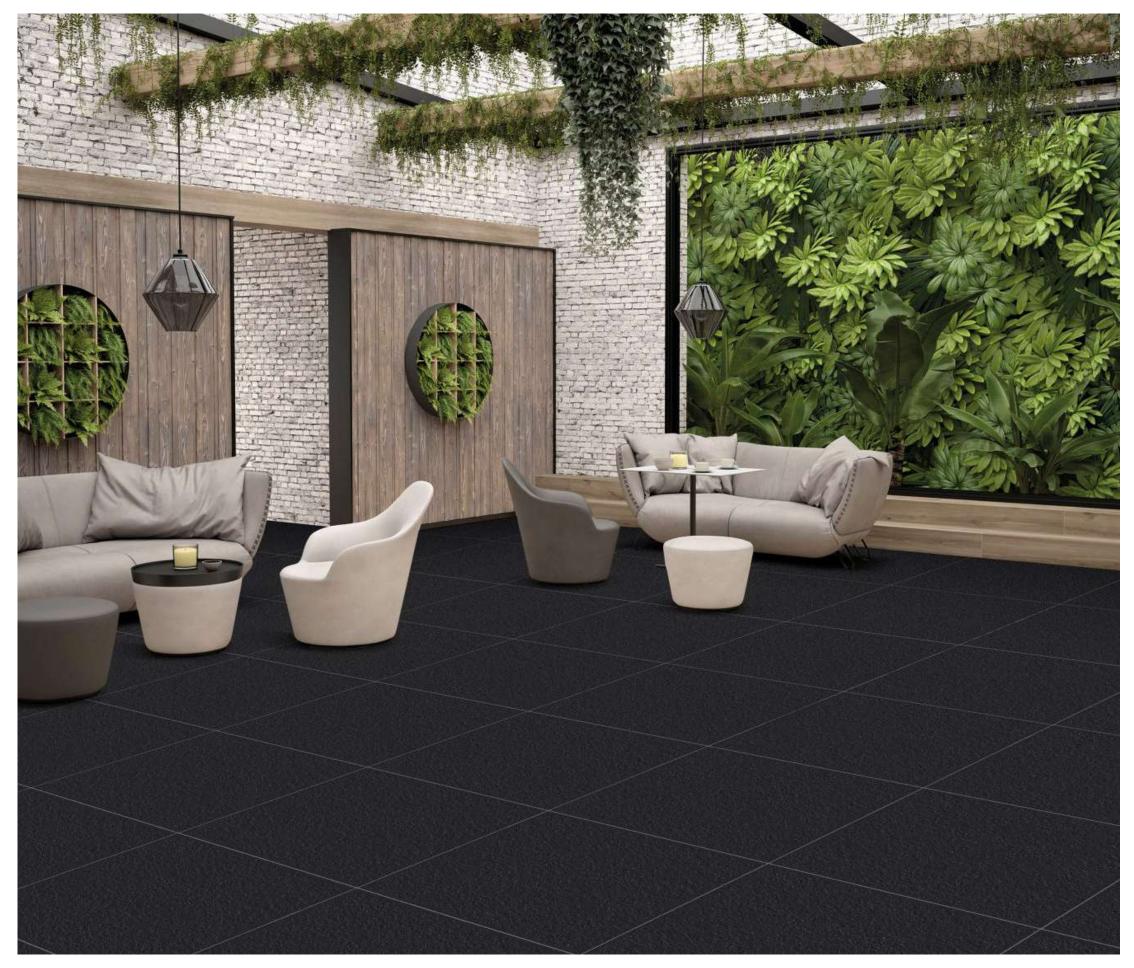

# **l'rok** 600x 600mm

Introducing our exquisite l'ROK matt surface tiles, meticulously crafted to elevate any interior with understated elegance. Embrace the seamless blend of sophistication and durability, perfect for both contemporary and classic spaces. Transform your home into a sanctuary of timeless beauty with our premium collection, where every detail exudes refined luxury.