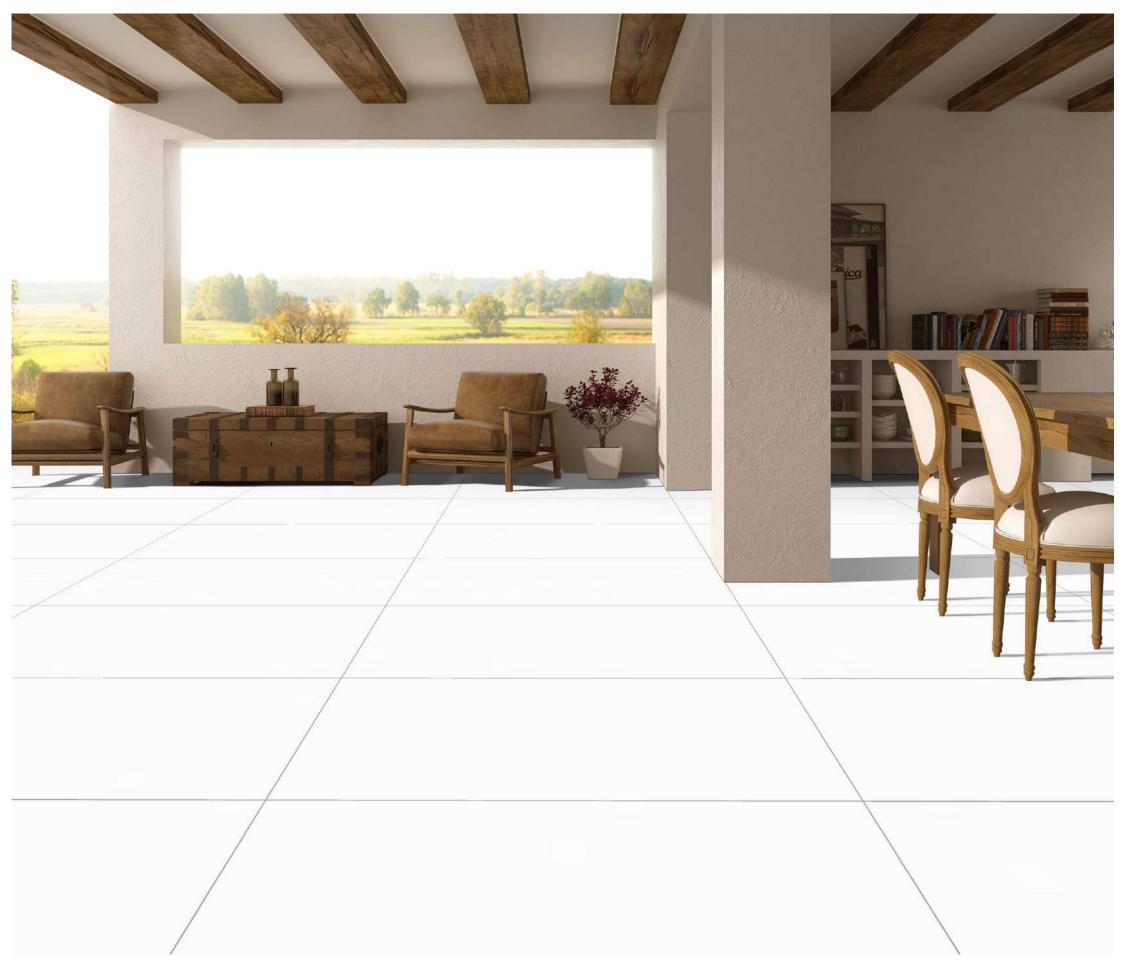

# **I'rok** 600x 1200mm

Introducing our exquisite l'ROK matt surface tiles, meticulously crafted to elevate any interior with understated elegance. Embrace the seamless blend of sophistication and durability, perfect for both contemporary and classic spaces. Transform your home into a sanctuary of timeless beauty with our premium collection, where every detail exudes refined luxury.