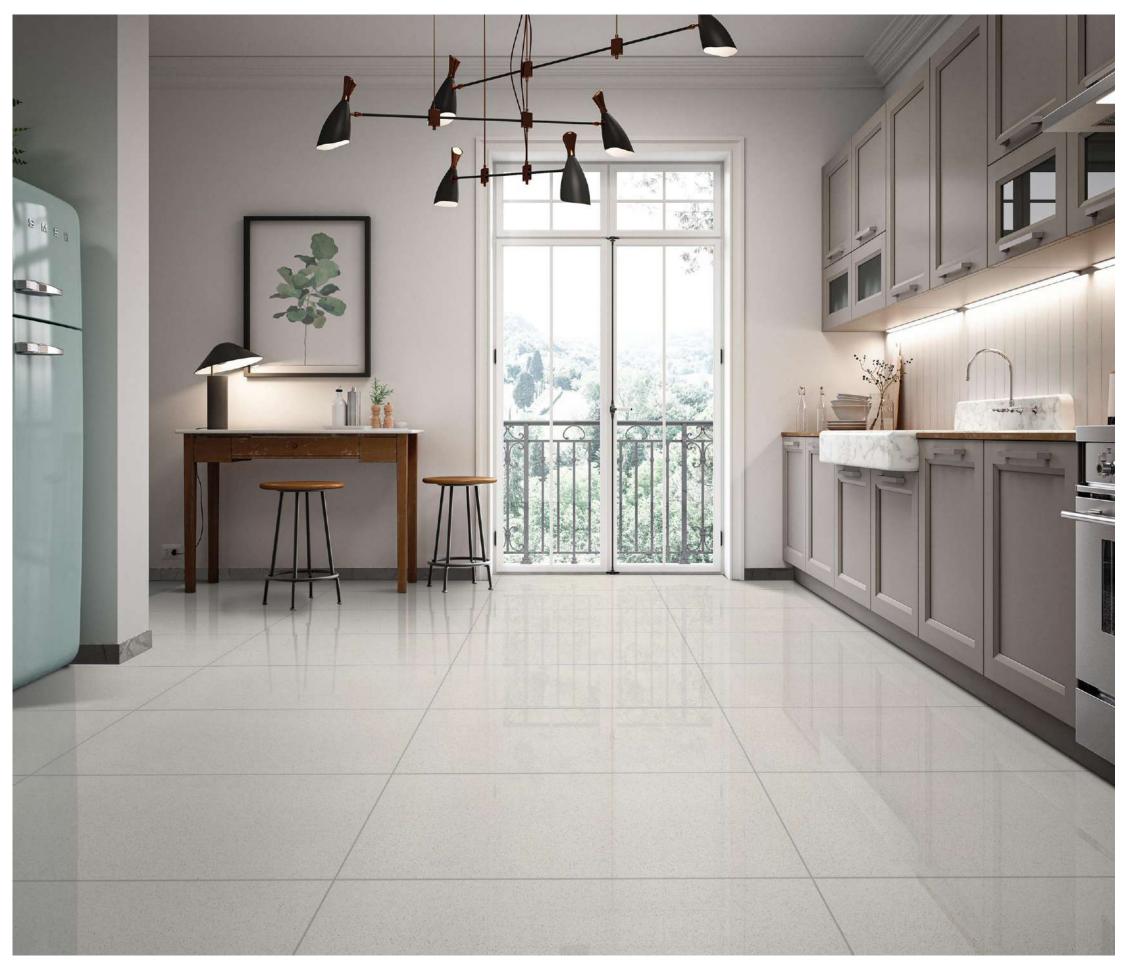

# **l'rok** 600x 600mm

Introducing our exquisite l'ROK matt surface tiles, meticulously crafted to elevate any interior with understated elegance. Embrace the seamless blend of sophistication and durability, perfect for both contemporary and classic spaces. Transform your home into a sanctuary of timeless beauty with our premium collection, where every detail exudes refined luxury.