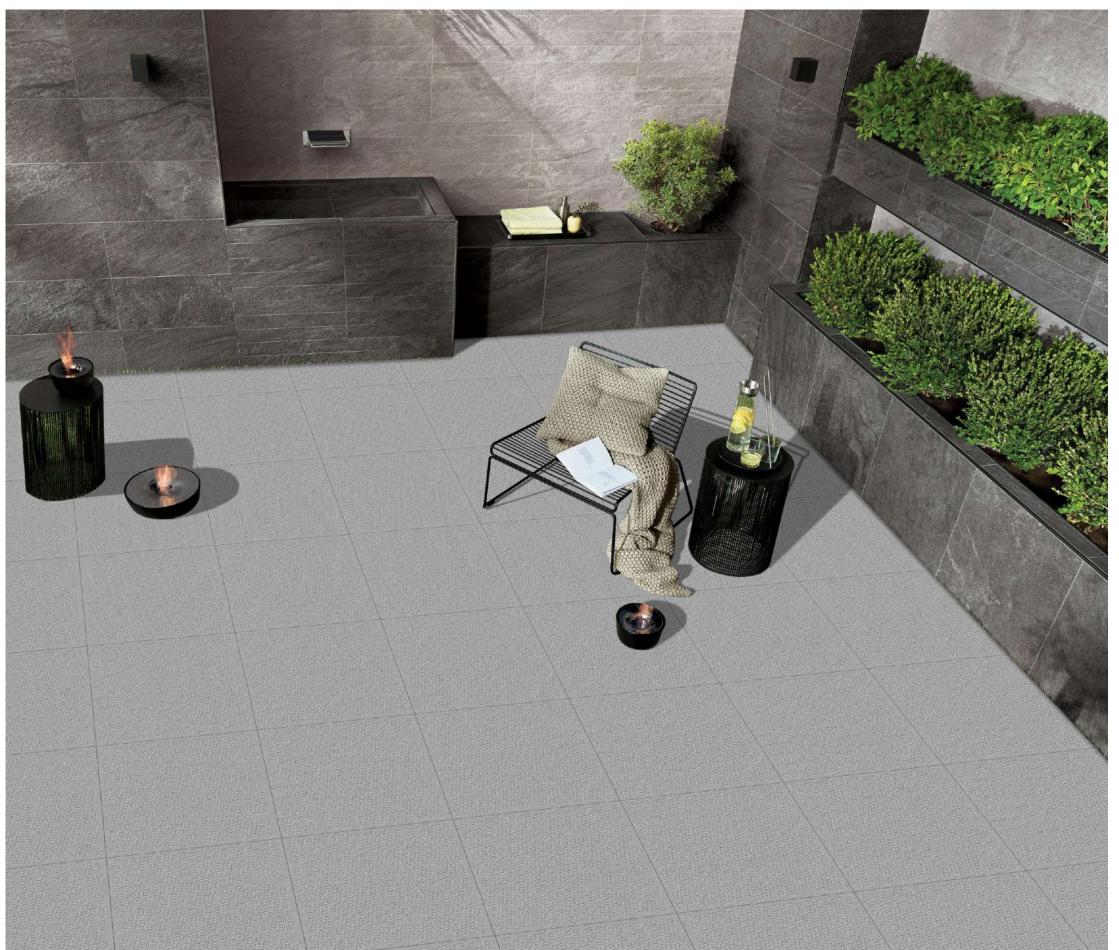

# **I'rok** 600x 1200mm

Introducing our exquisite l'ROK matt surface tiles, meticulously crafted to elevate any interior with understated elegance. Embrace the seamless blend of sophistication and durability, perfect for both contemporary and classic spaces. Transform your home into a sanctuary of timeless beauty with our premium collection, where every detail exudes refined luxury.