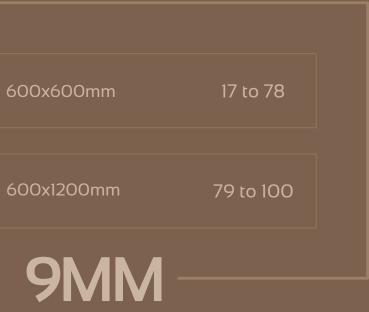

# 80+

Macedonia Malta Mexico Moldova Morocco Netherlands Oman Panama Peru Poland • Puerto Rico • Qatar • Russia • Saudi Arabia • Serbia • Singapore • Slovakia • Slovenia

Tap to explore<br/>each product.Tap on specific products<br/>to view previews and details.<br/>Tap the index to return to the main page.

| 600x600mm | 06 to 16 |  |
|-----------|----------|--|
| 15MM      |          |  |