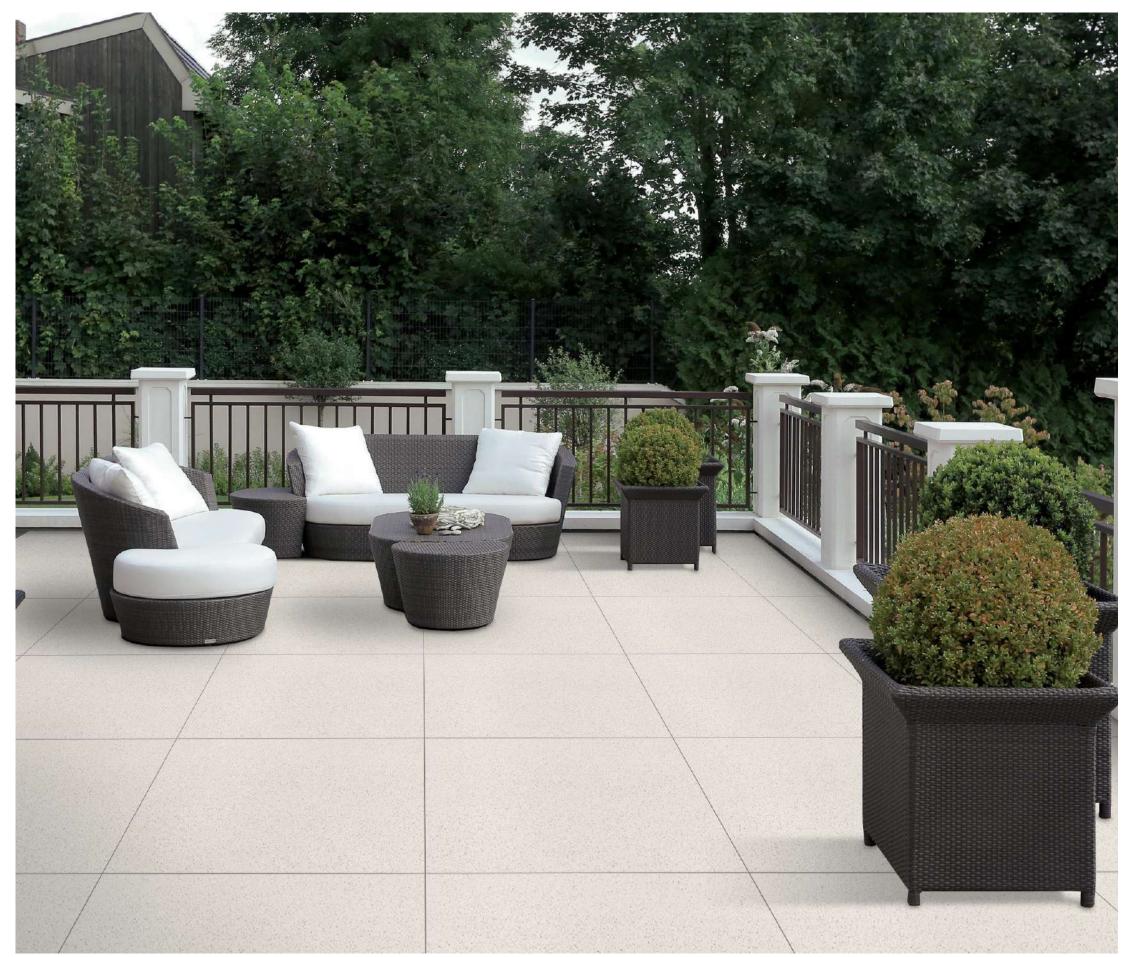

# **l'rok** 600x 600mm

Introducing our exquisite l'ROK matt surface tiles, meticulously crafted to elevate any interior with understated elegance. Embrace the seamless blend of sophistication and durability, perfect for both contemporary and classic spaces. Transform your home into a sanctuary of timeless beauty with our premium collection, where every detail exudes refined luxury.