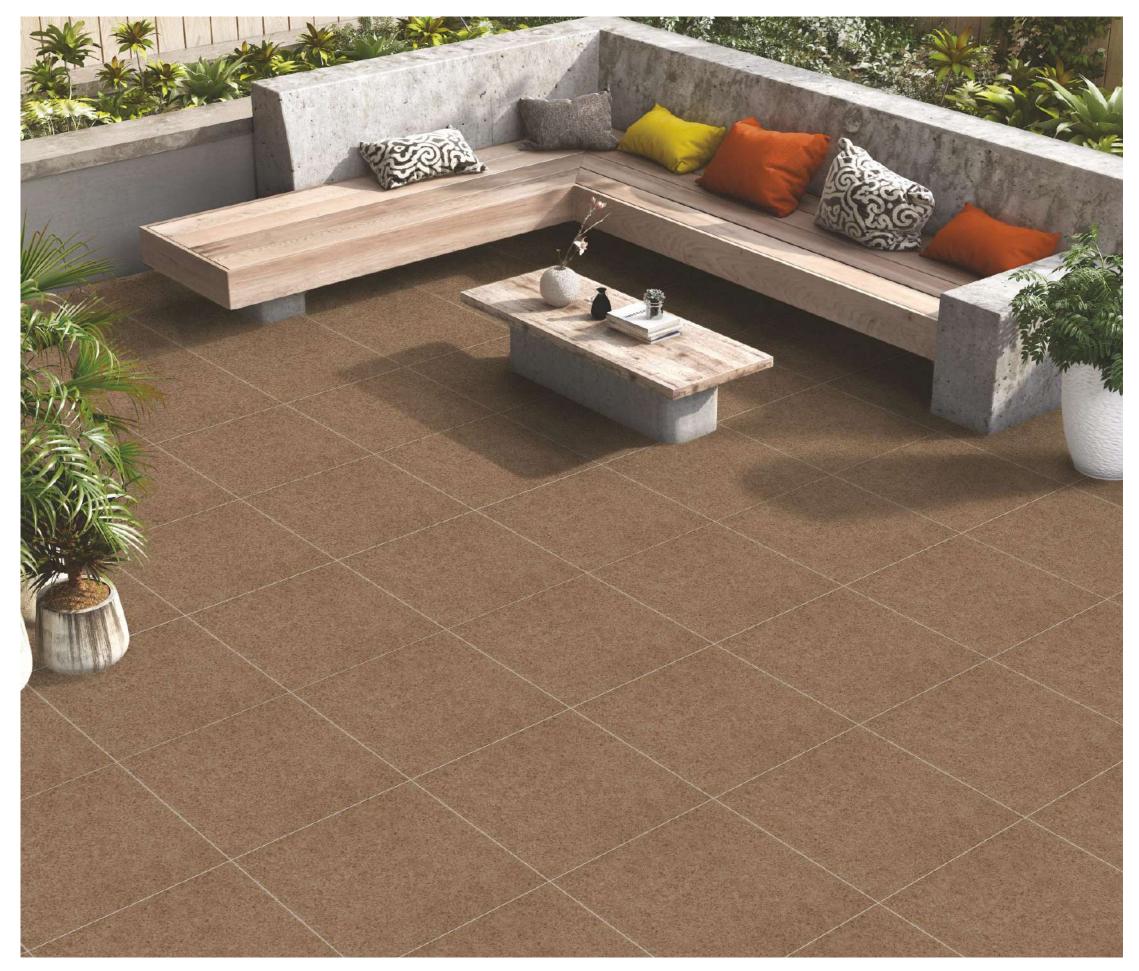

|
|-----------|----------|--|
| 15MM      |          |  |







# **l'rok** 600x 600mm

Introducing our exquisite l'ROK matt surface tiles, meticulously crafted to elevate any interior with understated elegance. Embrace the seamless blend of sophistication and durability, perfect for both contemporary and classic spaces. Transform your home into a sanctuary of timeless beauty with our premium collection, where every detail exudes refined luxury.

15mm↓ THICKNESS ↑





#### **NESTO GREY** | # STONELO (BASIC)



www.**italicatiles**.com



### Random-1









#### **NESTO CREMA** | # STONELO (BASIC)



www.**italicatiles**.com



#### Random-1









#### **NESTO NERO** | # STONELO (SPECIAL)



www.italicatiles.com



#### Random-1









#### **NESTO BROWN** | # STONELO (SPECIAL)





#### Random-1





l'rok 600x 600mm





## NEW



www.**italicatiles**.com

















www.**italicatiles**.com







#### **SPLATE GREY** | # MATT (BASIC)







www.**italicatiles**.com









#### **SPLATE OLIVE** | # MATT (BASIC)



NEW



www.**italicatiles**.com







l'rok 600x 600mm











www.**italicatiles**.com







#### **SPLATE NERO** | # MATT (SPECIAL)







www.**italicatiles**.com











# **l'rok** 600x 600mm

Introducing our exquisite l'ROK matt surface tiles, meticulously crafted to elevate any interior with understated elegance. Embrace the seamless blend of sophistication and durability, perfect for both contemporary and classic spaces. Transform your home into a sanctuary of timeless beauty with our premium collection, where every detail exude