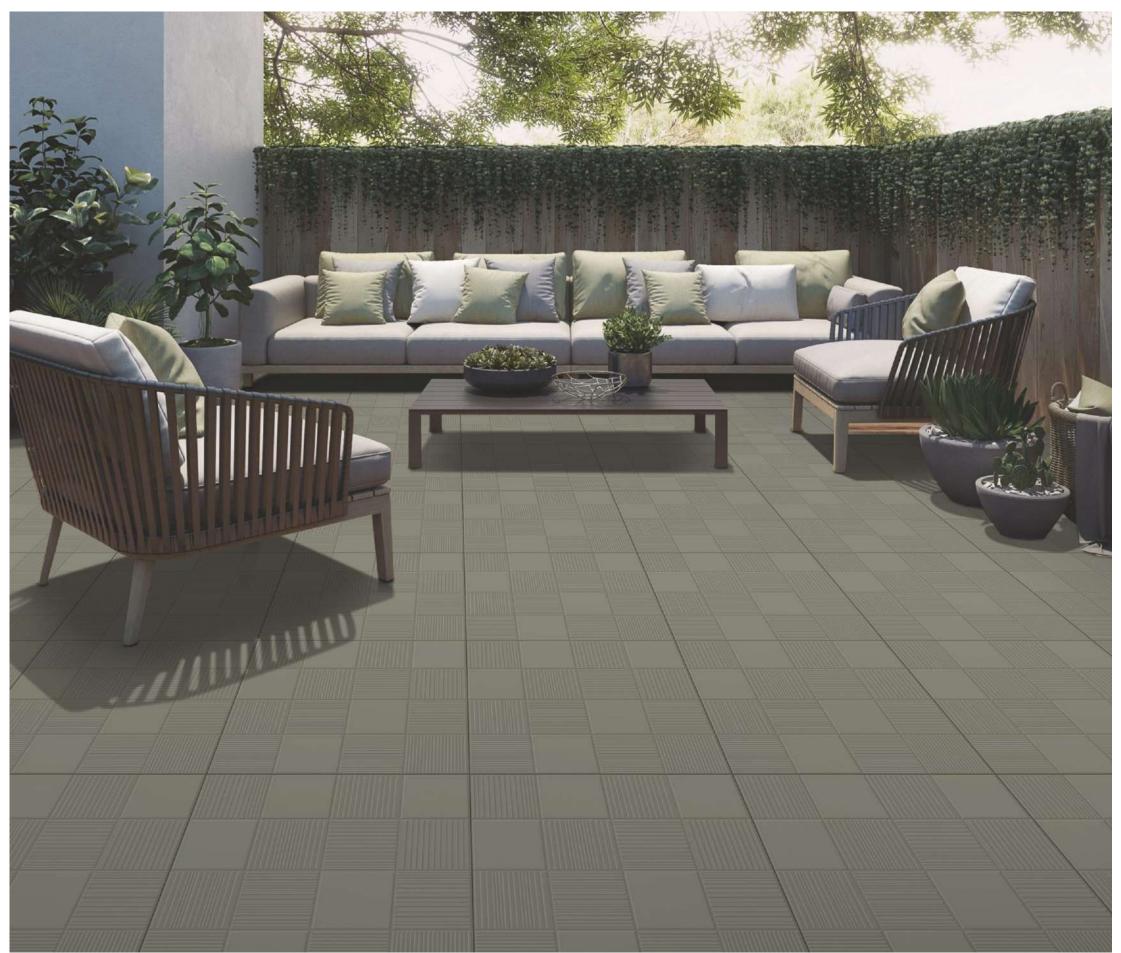

# **l'rok** 600x 600mm

Introducing our exquisite l'ROK matt surface tiles, meticulously crafted to elevate any interior with understated elegance. Embrace the seamless blend of sophistication and durability, perfect for both contemporary and classic spaces. Transform your home into a sanctuary of timeless beauty with our premium collection, where every detail exudes refined luxury.

# **I'rok** 600x 1200mm

Introducing our exquisite l'ROK matt surface tiles, meticulously crafted to elevate any interior with understated elegance. Embrace the seamless blend of sophistication and durability, perfect for both contemporary and classic spaces. Transform your home into a sanctuary of timeless beauty with our premium collection, where every detail exudes refined luxury.