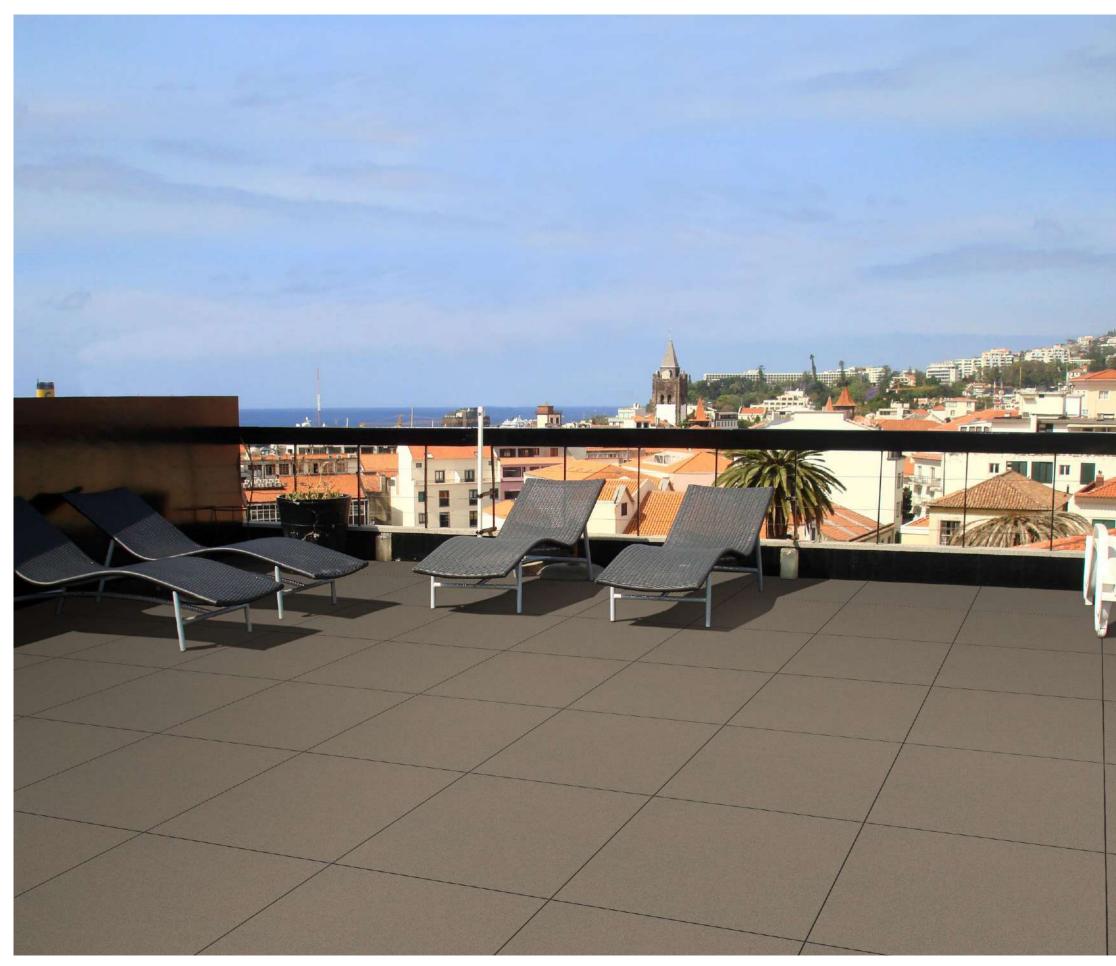

# **l'rok** 600x 600mm

Introducing our exquisite l'ROK matt surface tiles, meticulously crafted to elevate any interior with understated elegance. Embrace the seamless blend of sophistication and durability, perfect for both contemporary and classic spaces. Transform your home into a sanctuary of timeless beauty with our premium collection, where every detail exudes refined luxury.