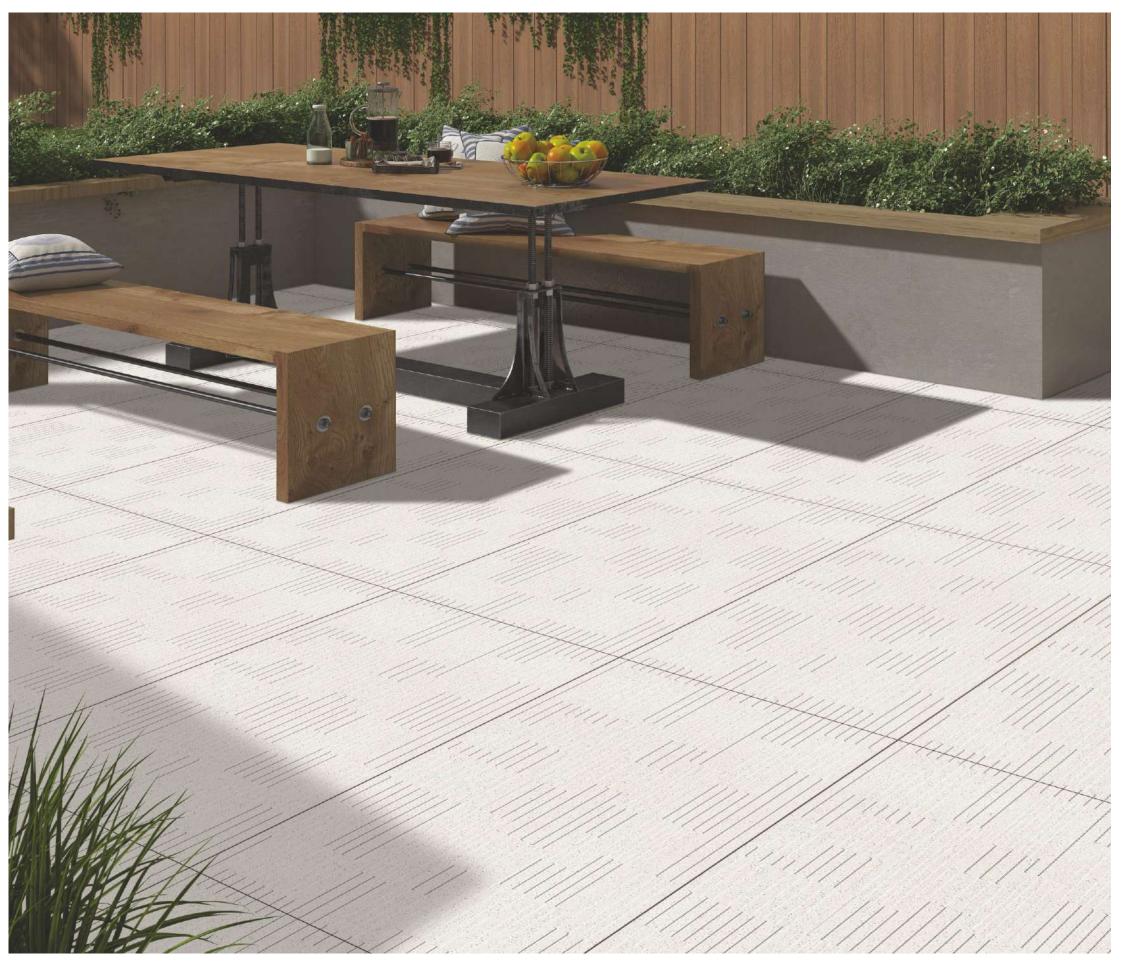

# **100 K 600 x 70 x** 1200 mm

600x

Elegance, Impressions

# **l'rok** 600x 600mm

Introducing our exquisite l'ROK matt surface tiles, meticulously crafted to elevate any interior with understated elegance. Embrace the seamless blend of sophistication and durability, perfect for both contemporary and classic spaces. Transform your home into a sanctuary of timeless beauty with our premium collection, where every detail exudes refined luxury.