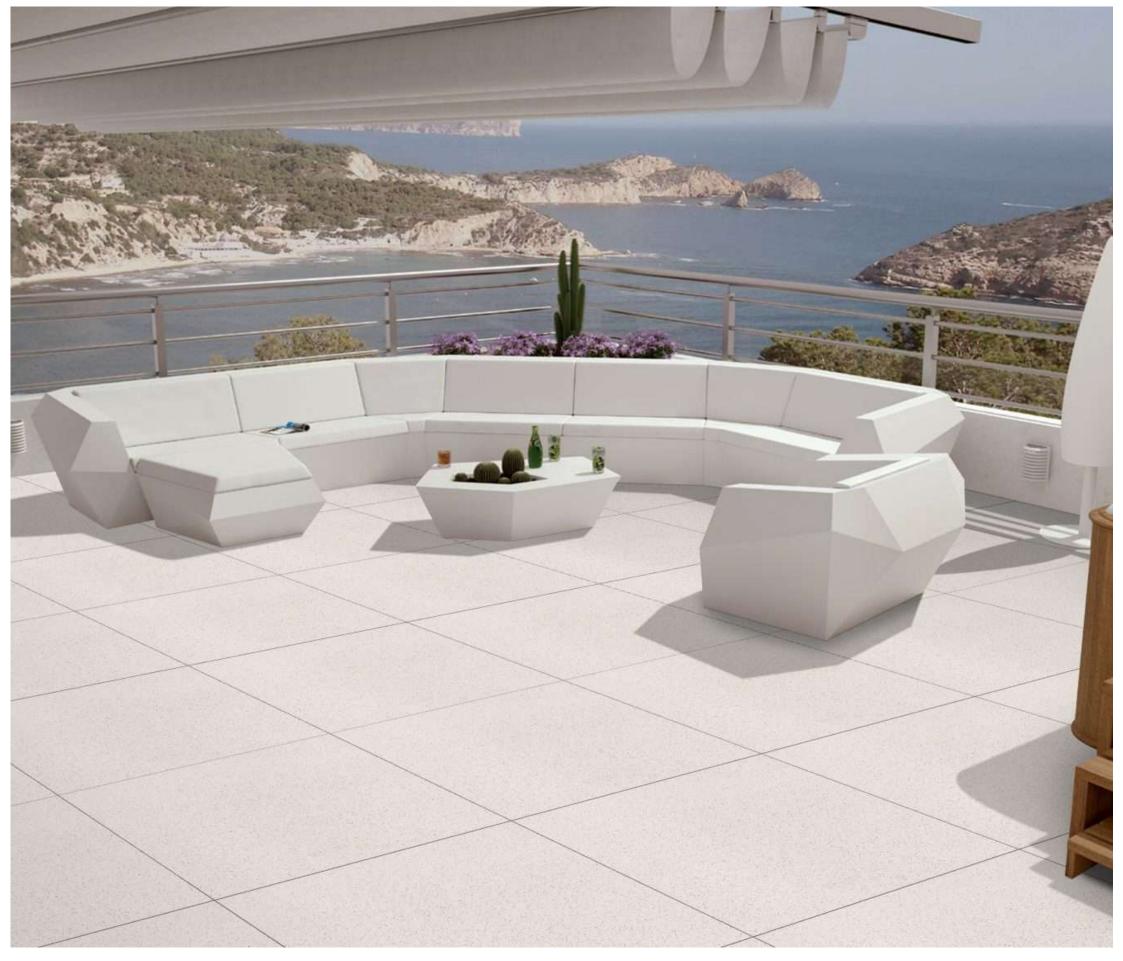

# **l'rok** 600x 600mm

Introducing our exquisite l'ROK matt surface tiles, meticulously crafted to elevate any interior with understated elegance. Embrace the seamless blend of sophistication and durability, perfect for both contemporary and classic spaces. Transform your home into a sanctuary of timeless beauty with our premium collection, where every detail exudes refined luxury.