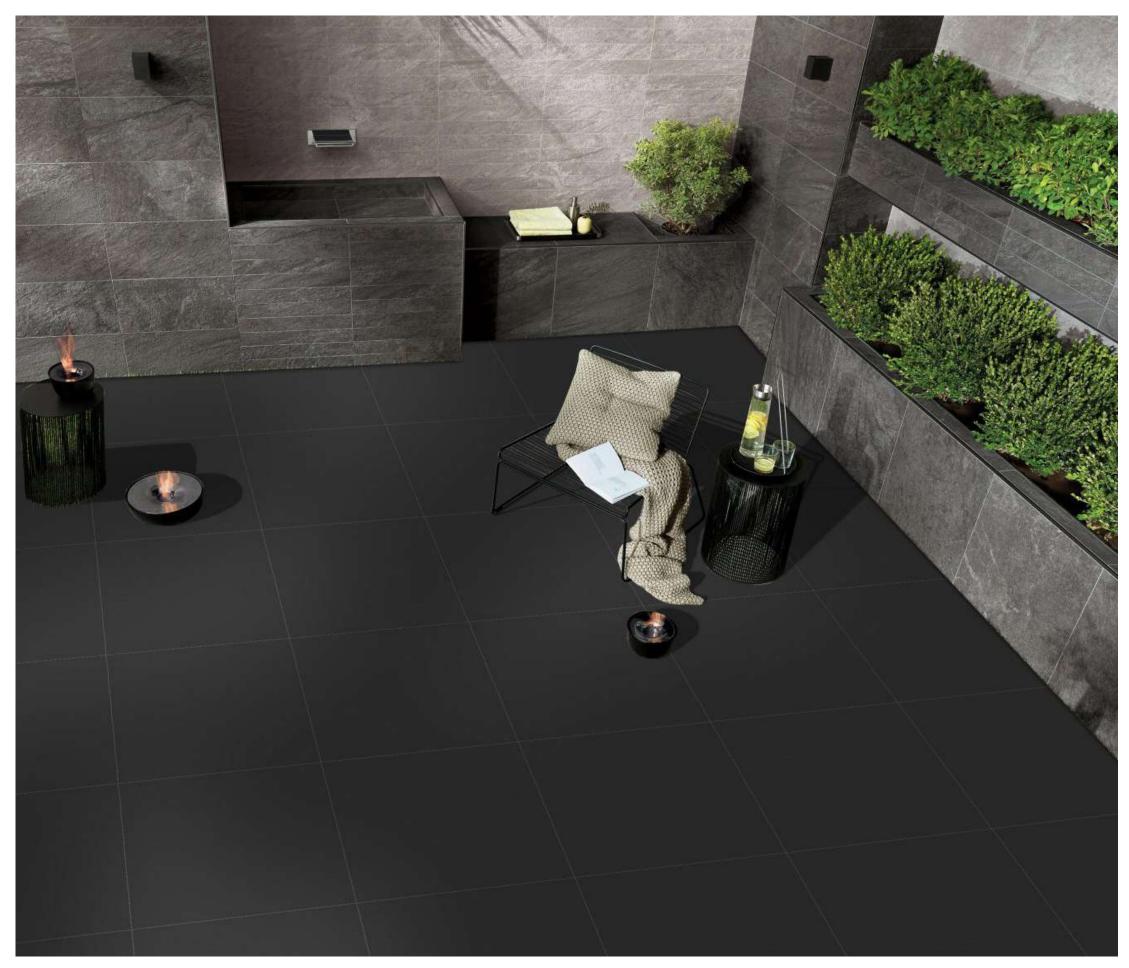

# **l'rok** 600x 600mm

Introducing our exquisite l'ROK matt surface tiles, meticulously crafted to elevate any interior with understated elegance. Embrace the seamless blend of sophistication and durability, perfect for both contemporary and classic spaces. Transform your home into a sanctuary of timeless beauty with our premium collection, where every detail exudes refined luxury.

## l'rok 600x 600mm