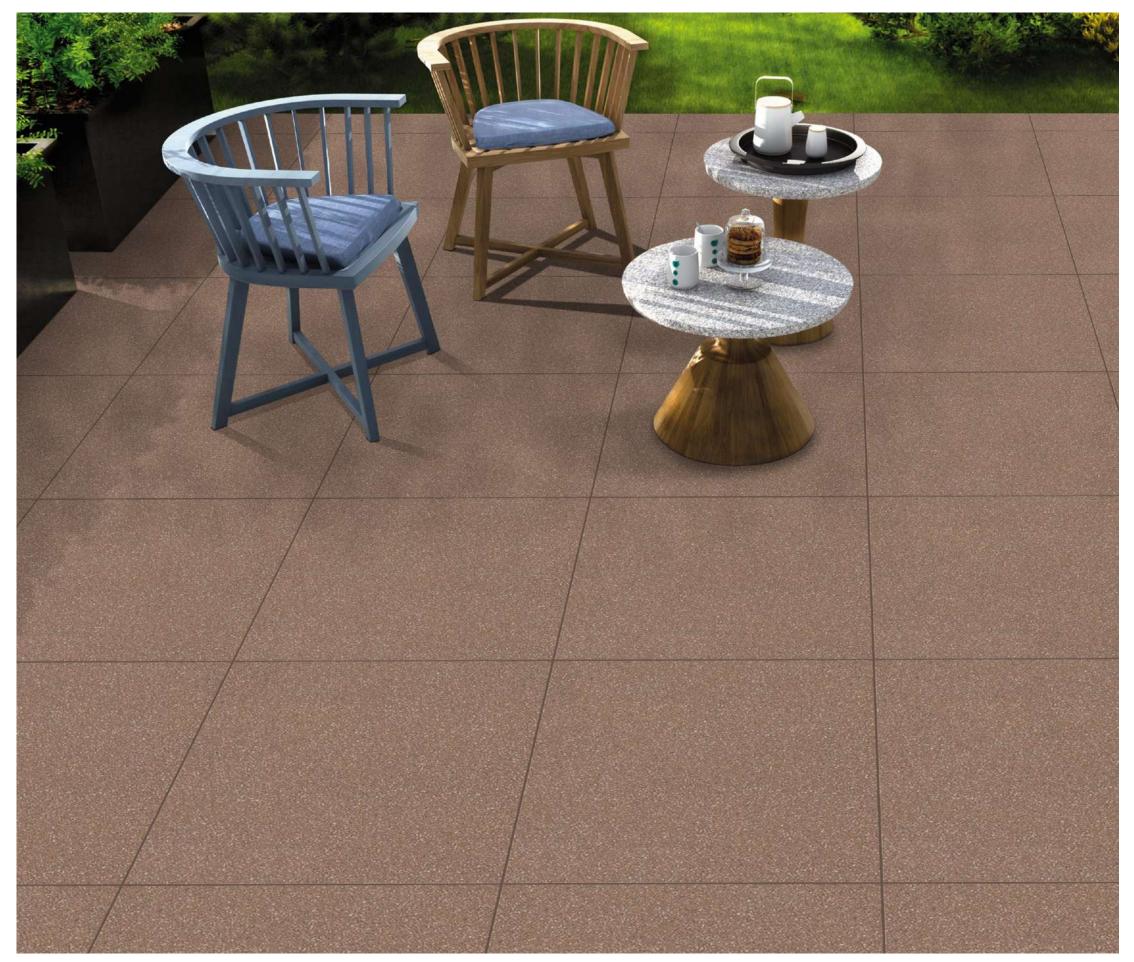

0x 600mm

# **SPREZ BROWN** | # STONELO (SPECIAL)



BACK TO













#### **SPREZ CHOCO** | # STONELO (SPECIAL)

NEW



www.italicatiles.com













NEW



www.**italicatiles**.com













www.**italicatiles**.com

# NEW









#### **SPREZ WHITE** | # STONELO (SUPER SPECIAL)



NEW



www.italicatiles.com









### **NEO MINT** | # LAPATO (BASIC)

NEW



www.**italicatiles**.com











### **NEO STEEL** | # LAPATO (BASIC)

# NEW











## **NEO CREMA** | # LAPATO (BASIC)



NEW



www.**italicatiles**.com













NEW



www.**italicatiles**.com









#### **NEO PEARL** | # LAPATO (SPECIAL)







www.italicatiles.com











NEW

#### **NEO BROWN** | # LAPATO (SPECIAL)



www.**italicatiles**.com









#### **NEO CHOCO** | # LAPATO (SPECIAL)







www.**italicatiles**.com











#### **NEO BLACK** | # LAPATO (SUPER SPECIAL)





www.**italicatiles**.com







#### **NEO SMOKE** | # LAPATO (SUPER SPECIAL)



NEW









# **I'rok** 600x 1200mm

Introducing our exquisite l'ROK matt surface tiles, meticulously crafted to elevate any interior with understated elegance. Embrace the seamless blend of sophistication and durability, perfect for both contemporary and classic spaces. Transform your home into a sanctuary of timeless beauty with our premium collection, where every detail exudes refined luxury.







#### **NEO GREY** | # MATT (BASIC)



www.**italicatiles**.com











#### **NEO STEEL** | # MATT (BASIC)



www.**italicatiles**.com











#### **NEO SMOKE** | # MATT (BASIC)



www.**italicatiles**.com