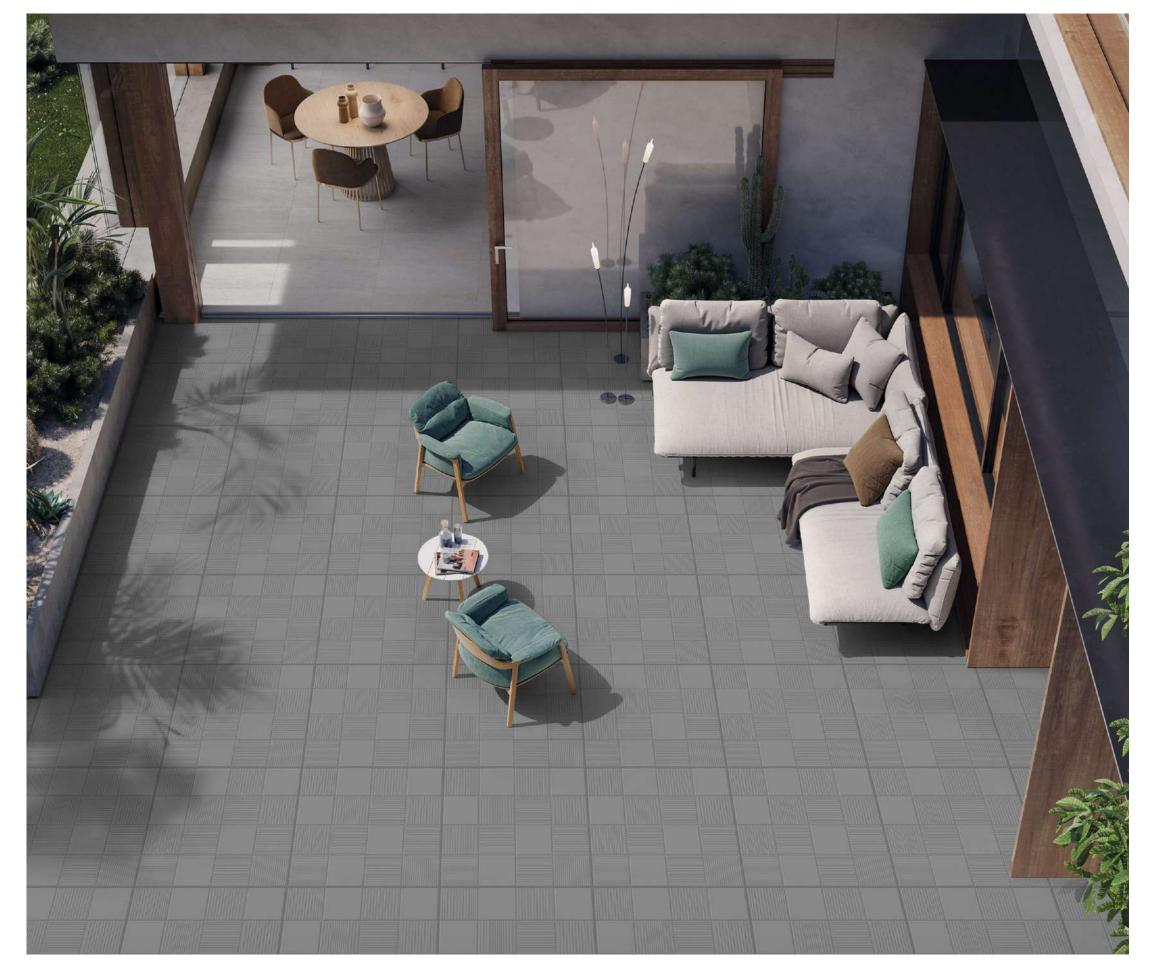

# **l'rok** 600x 600mm

Introducing our exquisite l'ROK matt surface tiles, meticulously crafted to elevate any interior with understated elegance. Embrace the seamless blend of sophistication and durability, perfect for both contemporary and classic spaces. Transform your home into a sanctuary of timeless beauty with our premium collection, where every detail exudes refined luxury.