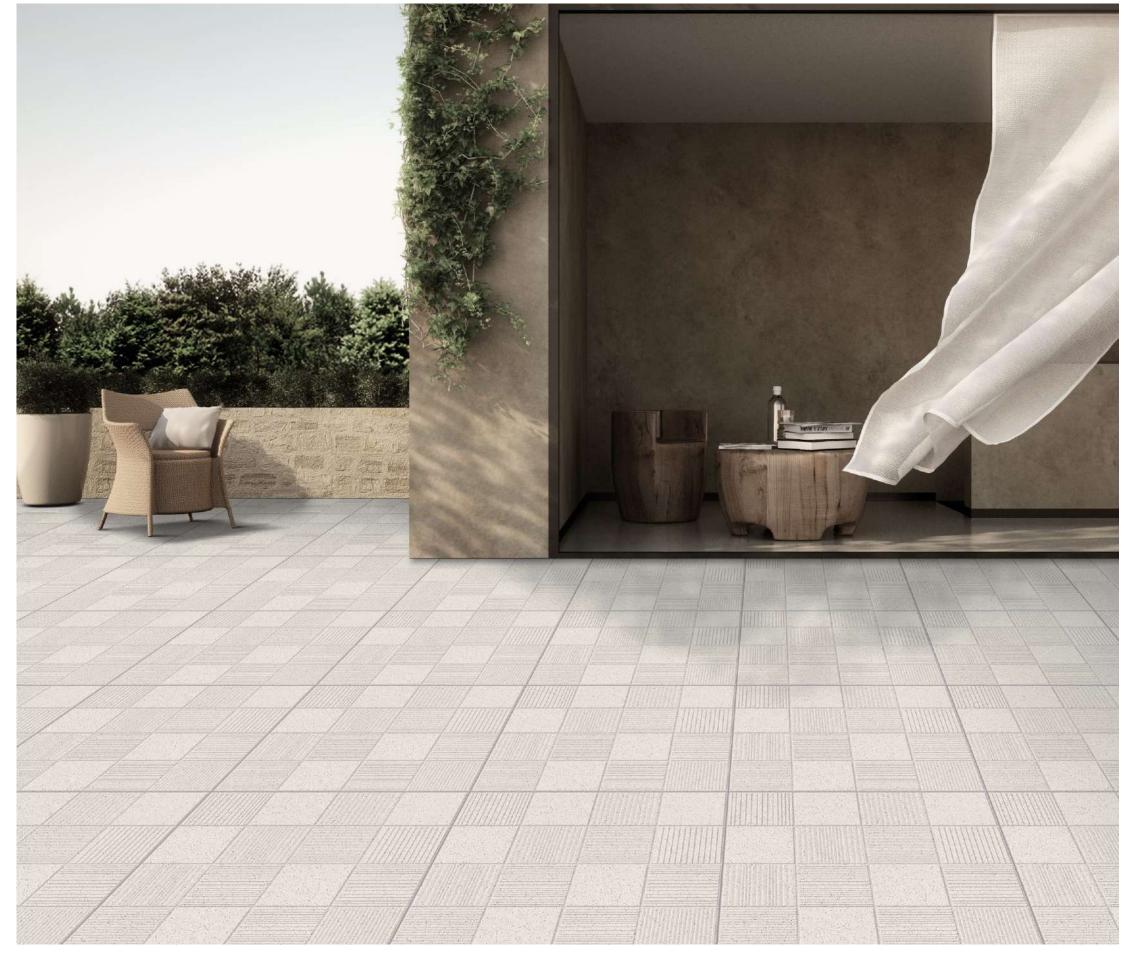

# **l'rok** 600x 600mm

Introducing our exquisite l'ROK matt surface tiles, meticulously crafted to elevate any interior with understated elegance. Embrace the seamless blend of sophistication and durability, perfect for both contemporary and classic spaces. Transform your home into a sanctuary of timeless beauty with our premium collection, where every detail exudes refined luxury.

15mm↓ THICKNESS ↑