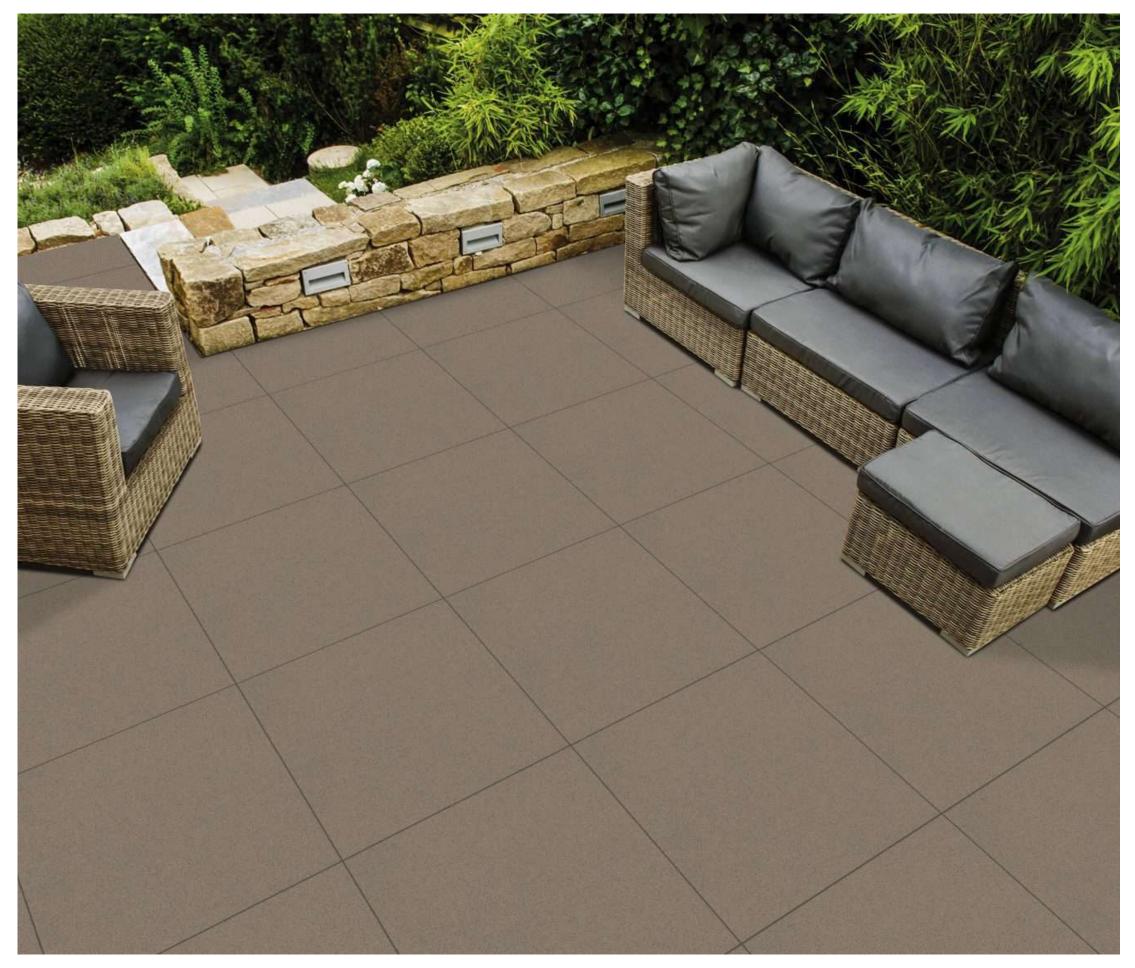

# **l'rok** 600x 600mm

Introducing our exquisite l'ROK matt surface tiles, meticulously crafted to elevate any interior with understated elegance. Embrace the seamless blend of sophistication and durability, perfect for both contemporary and classic spaces. Transform your home into a sanctuary of timeless beauty with our premium collection, where every detail exudes refined luxury.