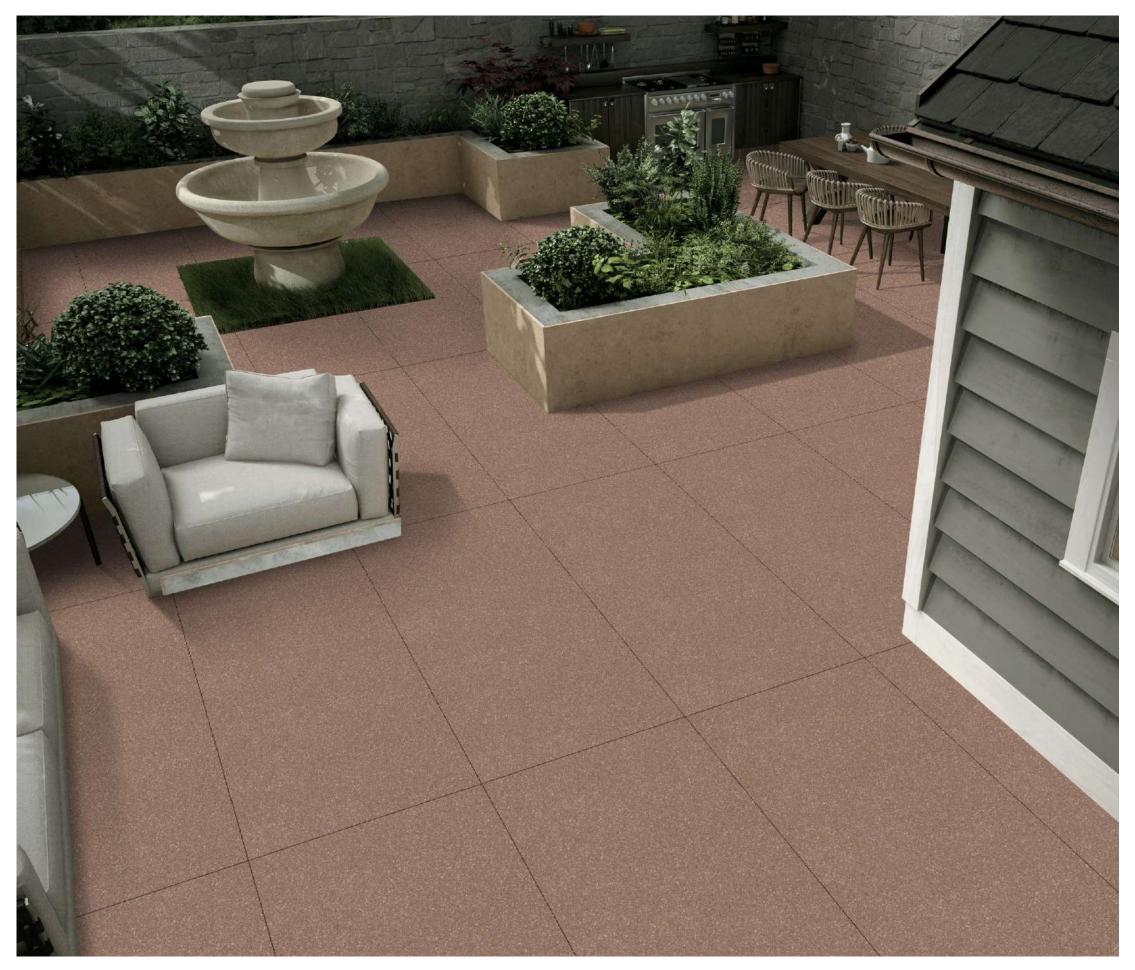

# **100 K 600 x 70 x** 1200 mm

600x

Elegance, Impressions

# **l'rok** 600x 600mm

Introducing our exquisite l'ROK matt surface tiles, meticulously crafted to elevate any interior with understated elegance. Embrace the seamless blend of sophistication and durability, perfect for both contemporary and classic spaces. Transform your home into a sanctuary of timeless beauty with our premium collection, where every detail exudes refined luxury.