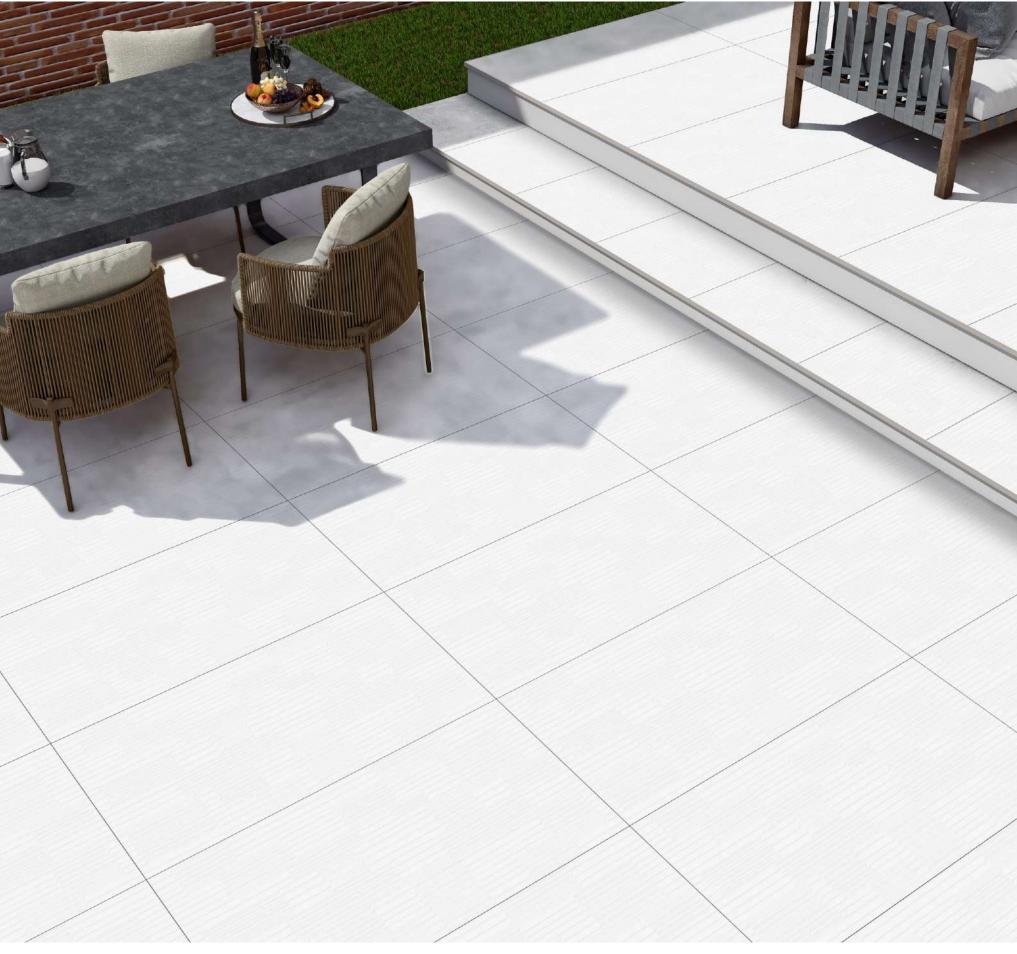

# **100 K 600 x 70 x** 1200 mm

600x

Elegance, Impressions

# **l'rok** 600x 600mm

Introducing our exquisite l'ROK matt surface tiles, meticulously crafted to elevate any interior with understated elegance. Embrace the seamless blend of sophistication and durability, perfect for both contemporary and classic spaces. Transform your home into a sanctuary of timeless beauty with our premium collection, where every detail exudes refined luxury.