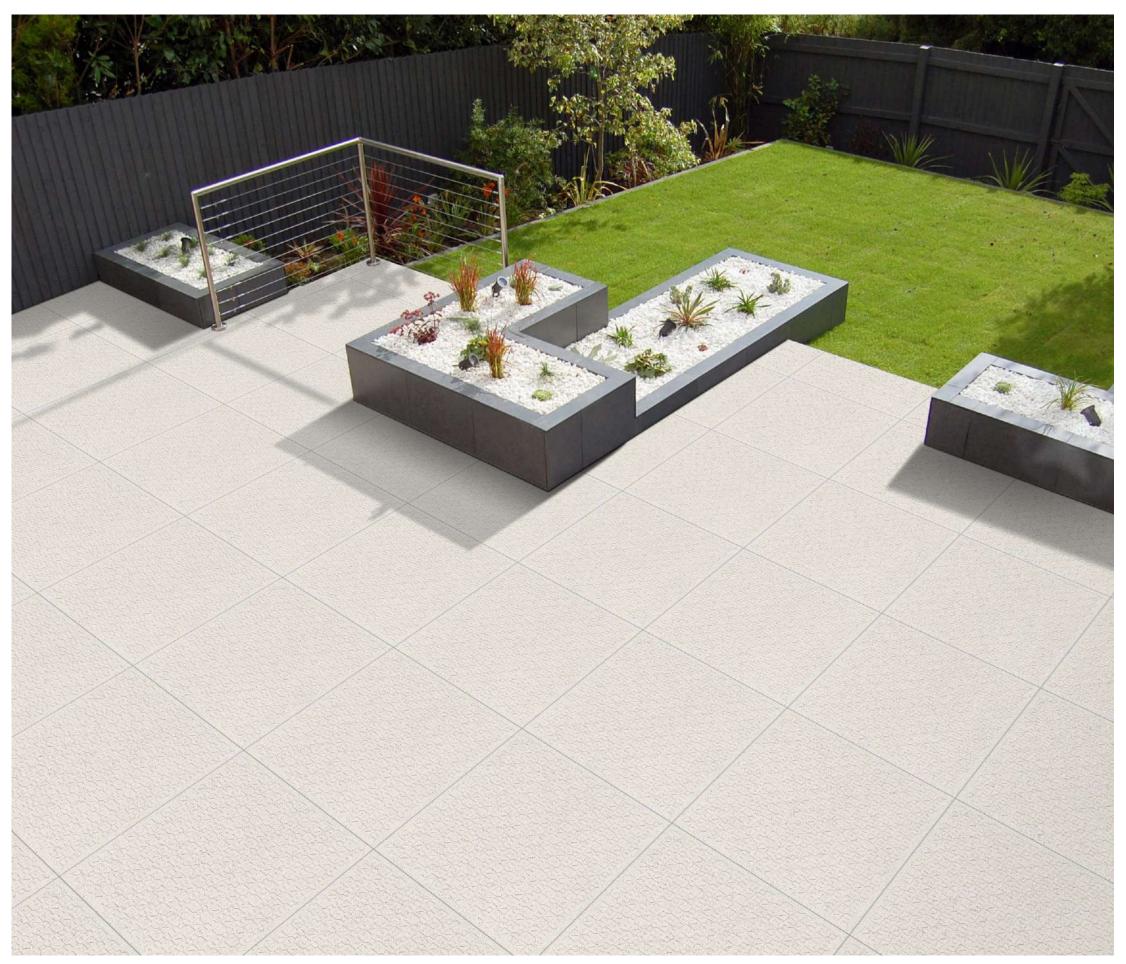

# **l'rok** 600x 600mm

Introducing our exquisite l'ROK matt surface tiles, meticulously crafted to elevate any interior with understated elegance. Embrace the seamless blend of sophistication and durability, perfect for both contemporary and classic spaces. Transform your home into a sanctuary of timeless beauty with our premium collection, where every detail exudes refined luxury.