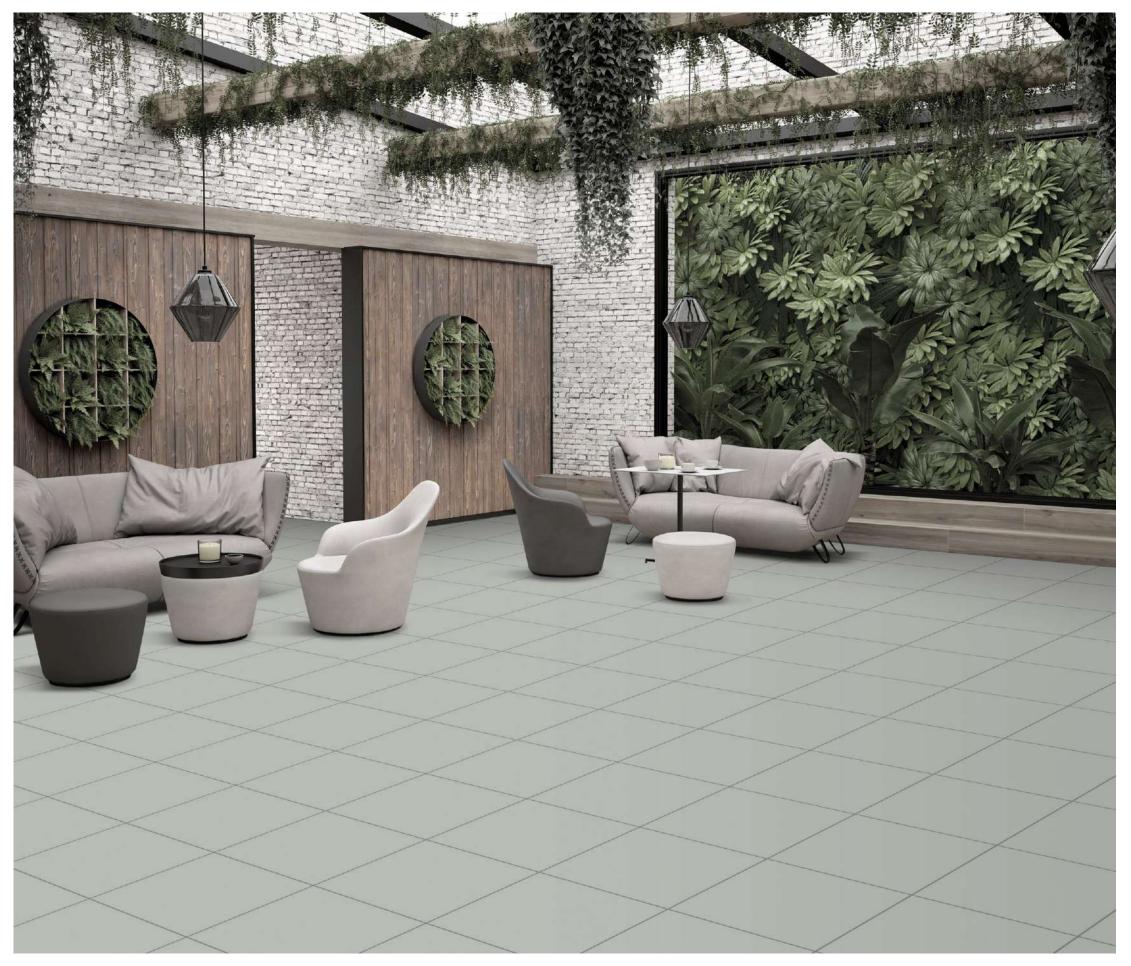

# **l'rok** 600x 600mm

Introducing our exquisite l'ROK matt surface tiles, meticulously crafted to elevate any interior with understated elegance. Embrace the seamless blend of sophistication and durability, perfect for both contemporary and classic spaces. Transform your home into a sanctuary of timeless beauty with our premium collection, where every detail exudes refined luxury.

9mm ↓ THICKNESS ↑