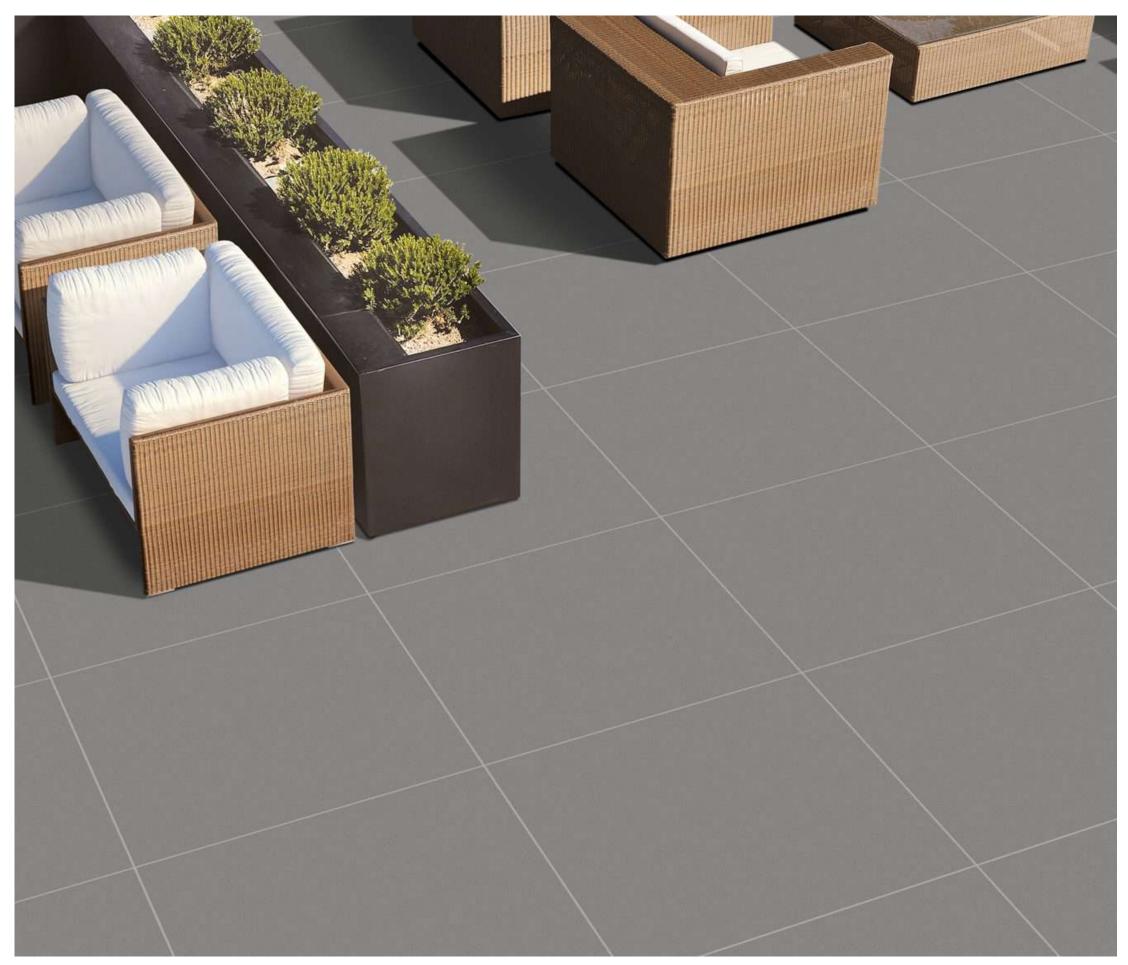

# **I'rok** 600x 1200mm

Introducing our exquisite l'ROK matt surface tiles, meticulously crafted to elevate any interior with understated elegance. Embrace the seamless blend of sophistication and durability, perfect for both contemporary and classic spaces. Transform your home into a sanctuary of timeless beauty with our premium collection, where every detail exudes refined luxury.