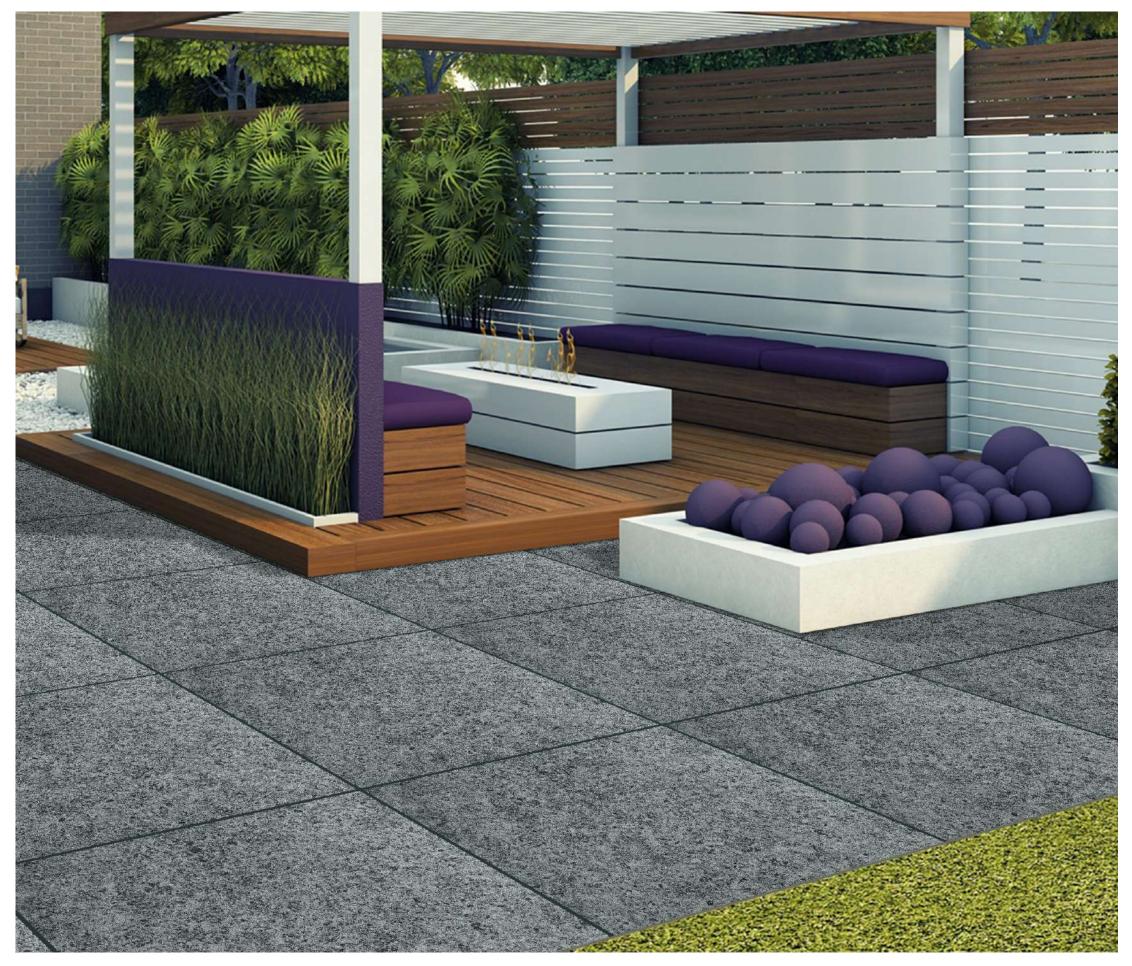

# **l'rok** 600x 600mm

Introducing our exquisite l'ROK matt surface tiles, meticulously crafted to elevate any interior with understated elegance. Embrace the seamless blend of sophistication and durability, perfect for both contemporary and classic spaces. Transform your home into a sanctuary of timeless beauty with our premium collection, where every detail exudes refined luxury.