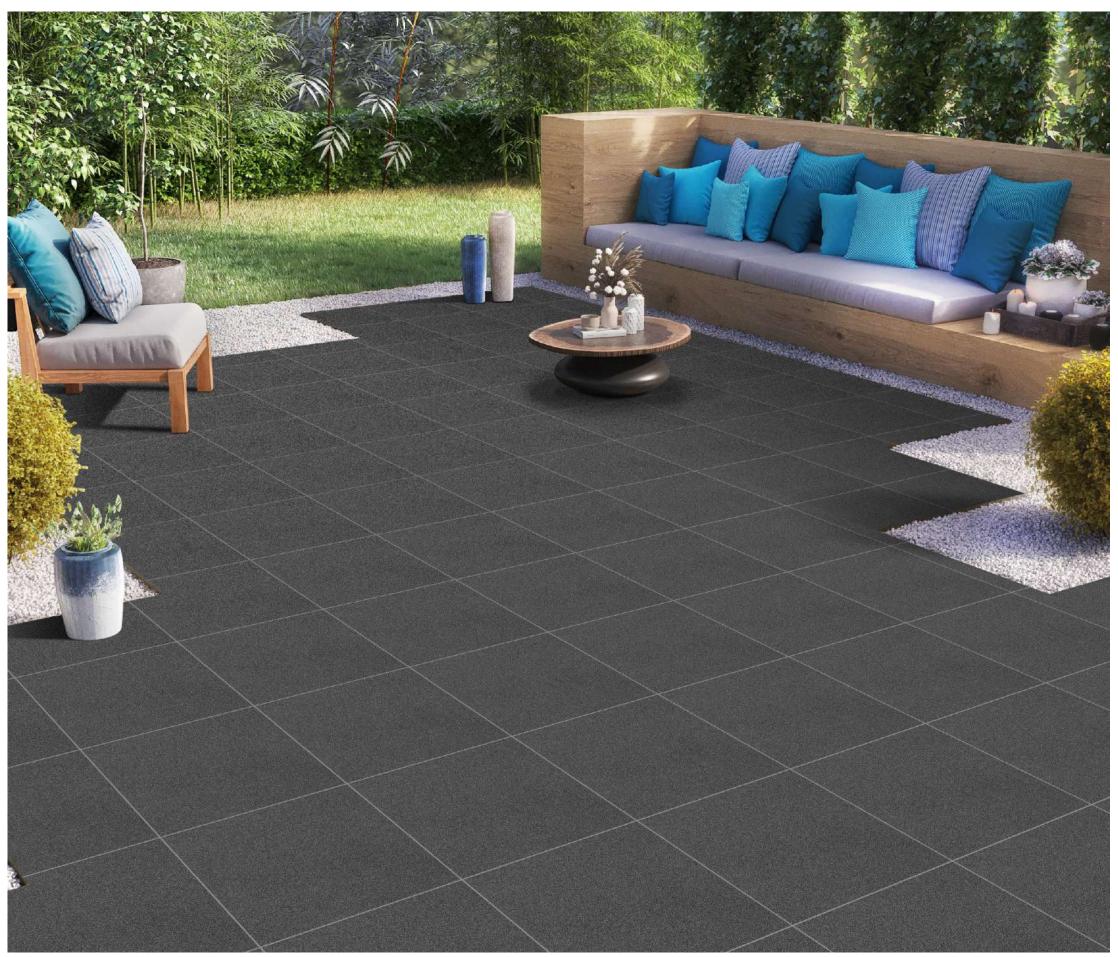

ium collection, where every detail exudes refined luxury.

15mm↓ THICKNESS ↑





#### **NESTO GREY** | # STONELO (BASIC)



www.**italicatiles**.com



### Random-1









#### **NESTO CREMA** | # STONELO (BASIC)



www.**italicatiles**.com



#### Random-1









#### **NESTO NERO** | # STONELO (SPECIAL)



www.italicatiles.com



#### Random-1









#### **NESTO BROWN** | # STONELO (SPECIAL)





#### Random-1





l'rok 600x 600mm





## NEW



www.**italicatiles**.com

















www.**italicatiles**.com







#### **SPLATE GREY** | # MATT (BASIC)







www.**italicatiles**.com









#### **SPLATE OLIVE** | # MATT (BASIC)



NEW



www.**italicatiles**.com







l'rok 600x 600mm











www.**italicatiles**.com







#### **SPLATE NERO** | # MATT (SPECIAL)







www.**italicatiles**.com











# **l'rok** 600x 600mm

Introducing our exquisite l'ROK matt surface tiles, meticulously crafted to elevate any interior with understated elegance. Embrace the seamless blend of sophistication and durability, perfect for both contemporary and classic spaces. Transform your home into a sanctuary of timeless beauty with our premium collection, where every detail exudes refined luxury.

9mm ↓ THICKNESS ↑





#### **NEO MINT** | # MATT (BASIC)



www.**italicatiles**.com











#### **NEO GREY** | # MATT (BASIC)



www.**italicatiles**.com











#### **NEO STEEL** | # MATT (BASIC)



www.**italicatiles**.com











#### **NEO SMOKE** | # MATT (BASIC)



www.**italicatiles**.com











#### NEO CREMA | # MATT (BASIC)



www.**italicatiles*