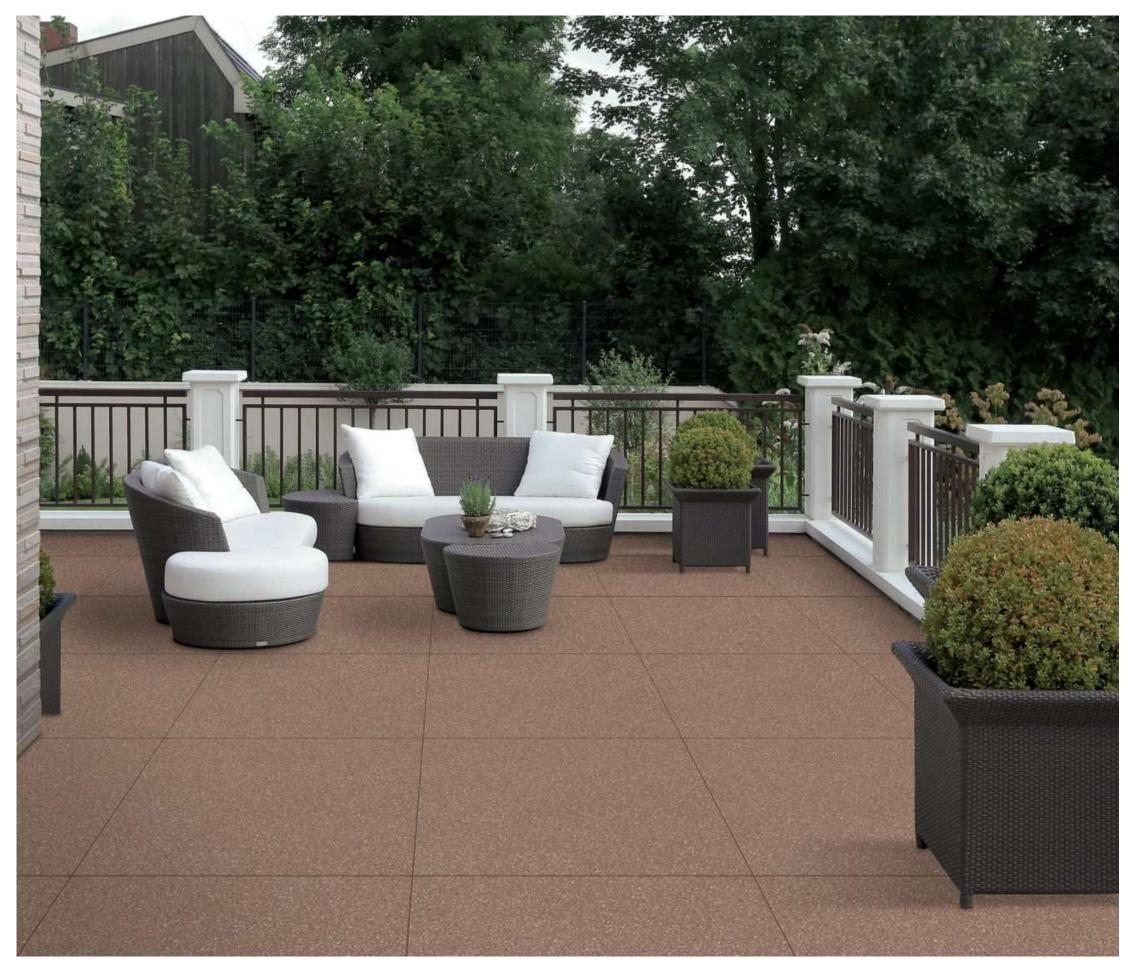

# **100 K 600 x 70 x** 1200 mm

600x

Elegance, Impressions

# **l'rok** 600x 600mm

Introducing our exquisite l'ROK matt surface tiles, meticulously crafted to elevate any interior with understated elegance. Embrace the seamless blend of sophistication and durability, perfect for both contemporary and classic spaces. Transform your home into a sanctuary of timeless beauty with our premium collection, where every detail exudes refined luxury.