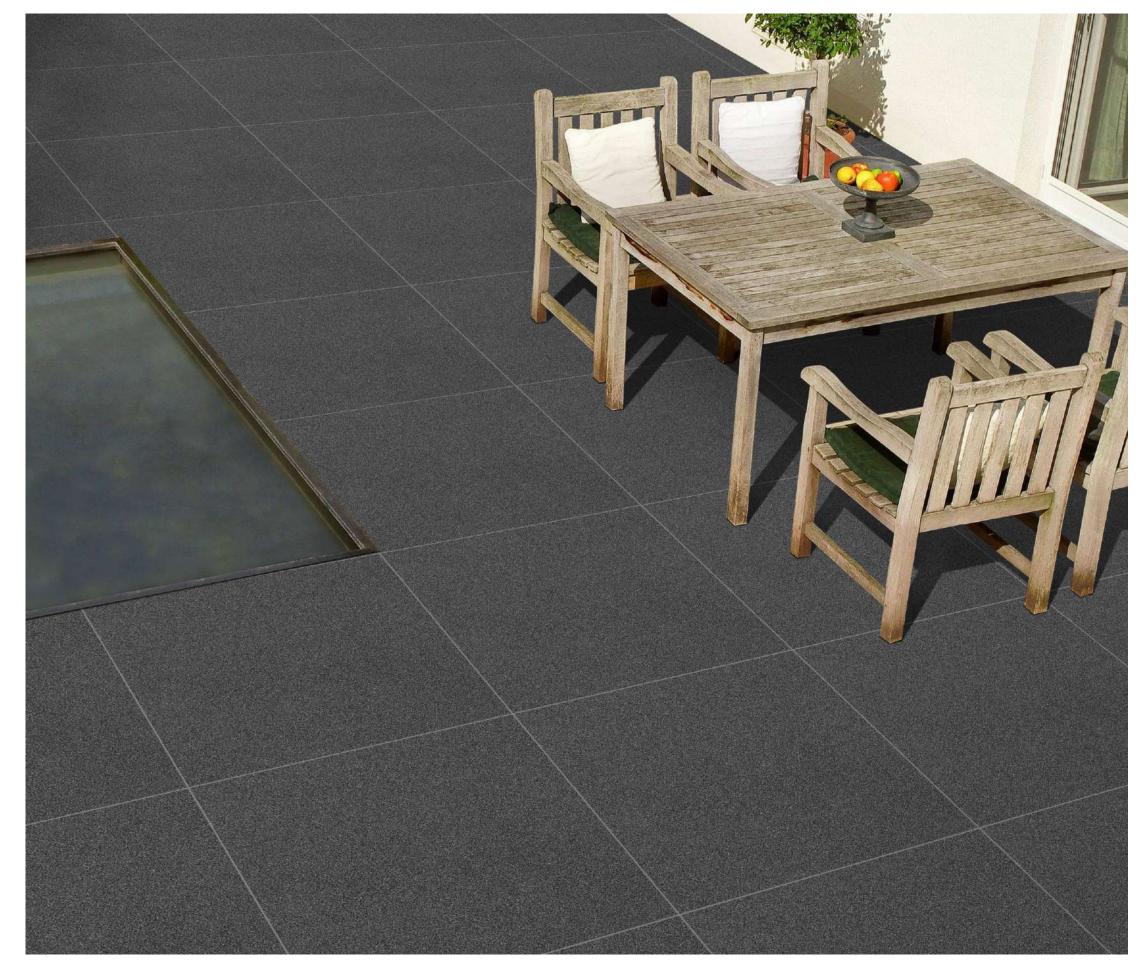

# **l'rok** 600x 600mm

Introducing our exquisite l'ROK matt surface tiles, meticulously crafted to elevate any interior with understated elegance. Embrace the seamless blend of sophistication and durability, perfect for both contemporary and classic spaces. Transform your home into a sanctuary of timeless beauty with our premium collection, where every detail exudes refined luxury.