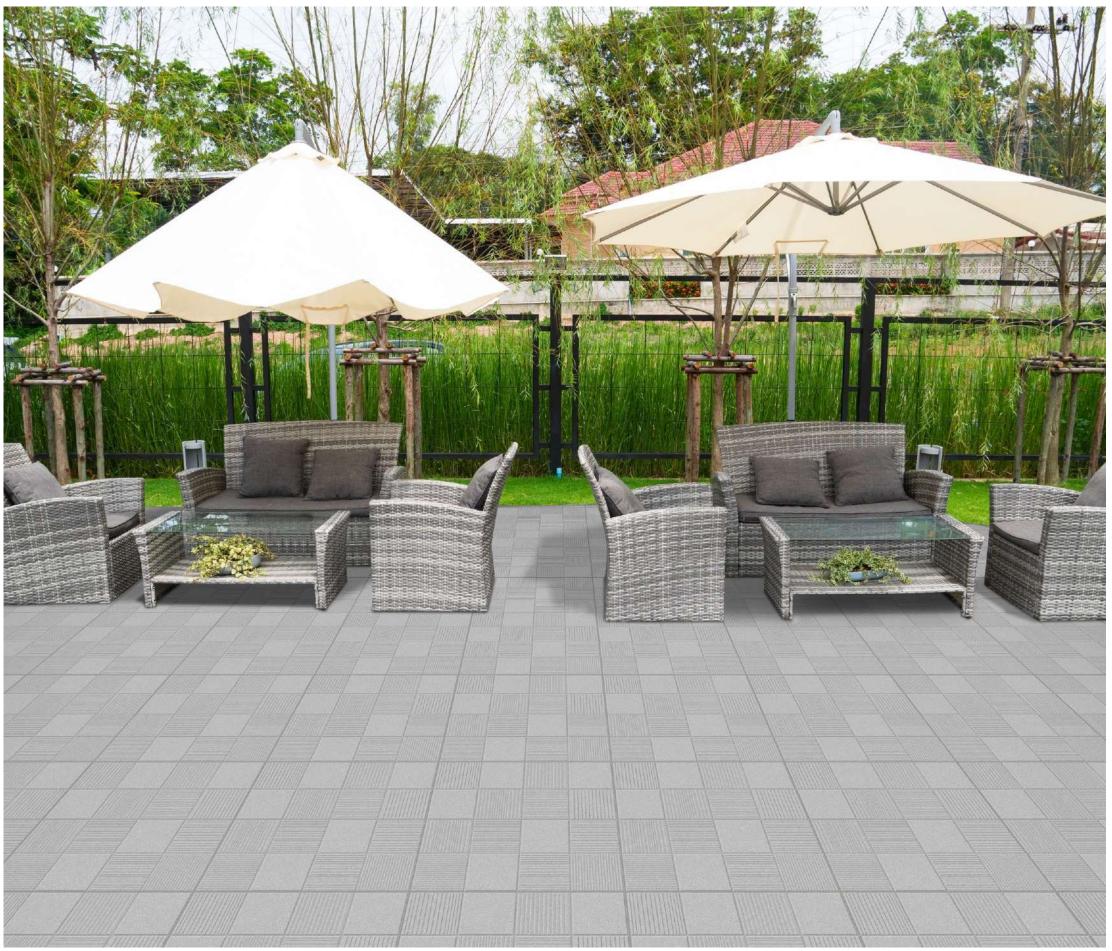

# **l'rok** 600x 600mm

Introducing our exquisite l'ROK matt surface tiles, meticulously crafted to elevate any interior with understated elegance. Embrace the seamless blend of sophistication and durability, perfect for both contemporary and classic spaces. Transform your home into a sanctuary of timeless beauty with our premium collection, where every detail exudes refined luxury.