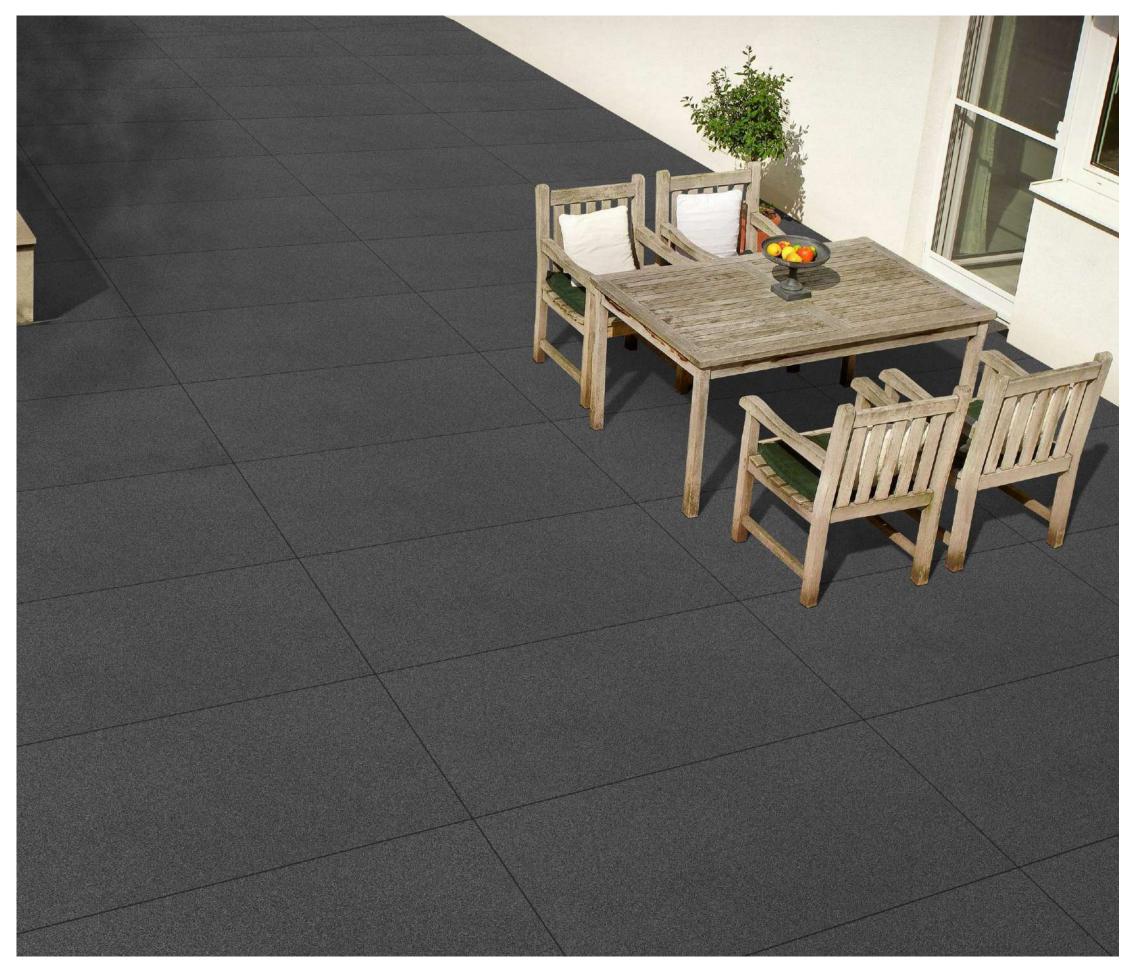

# **100 K 600 x 70 x** 1200 mm

600x

Elegance, Impressions

# **l'rok** 600x 600mm

Introducing our exquisite l'ROK matt surface tiles, meticulously crafted to elevate any interior with understated elegance. Embrace the seamless blend of sophistication and durability, perfect for both contemporary and classic spaces. Transform your home into a sanctuary of timeless beauty with our premium collection, where every detail exudes refined luxury.