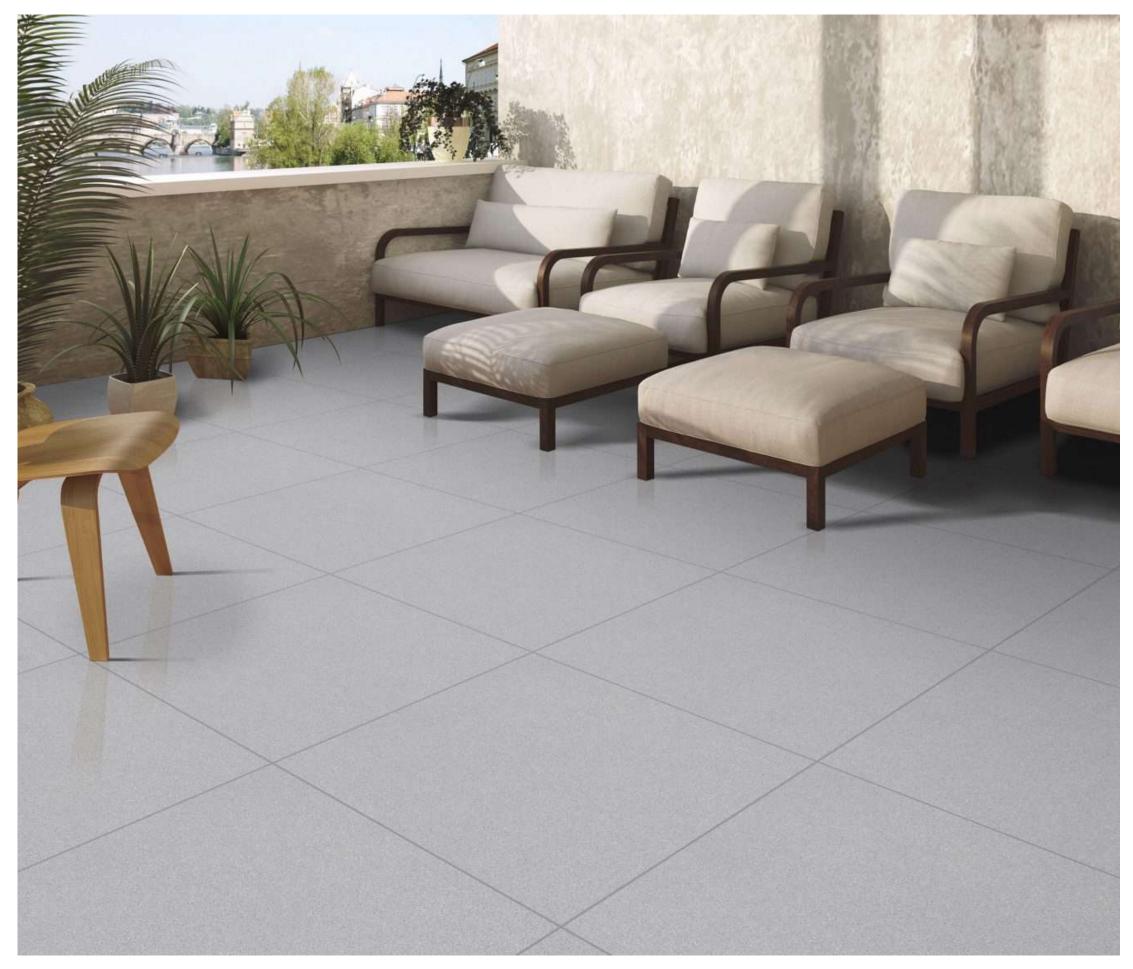

# **l'rok** 600x 600mm

Introducing our exquisite l'ROK matt surface tiles, meticulously crafted to elevate any interior with understated elegance. Embrace the seamless blend of sophistication and durability, perfect for both contemporary and classic spaces. Transform your home into a sanctuary of timeless beauty with our premium collection, where every detail exudes refined luxury.