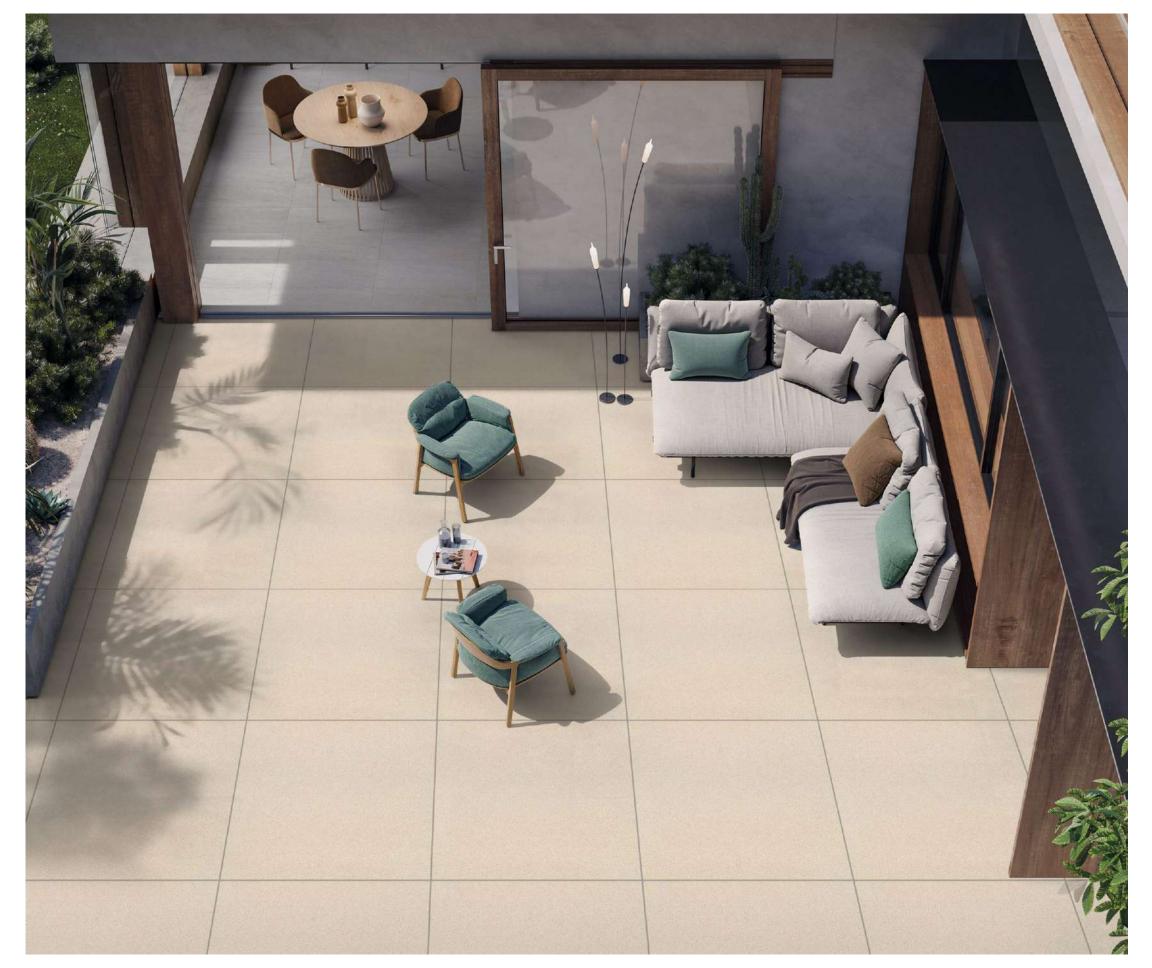

# **I'rok** 600x 1200mm

Introducing our exquisite l'ROK matt surface tiles, meticulously crafted to elevate any interior with understated elegance. Embrace the seamless blend of sophistication and durability, perfect for both contemporary and classic spaces. Transform your home into a sanctuary of timeless beauty with our premium collection, where every detail exudes refined luxury.