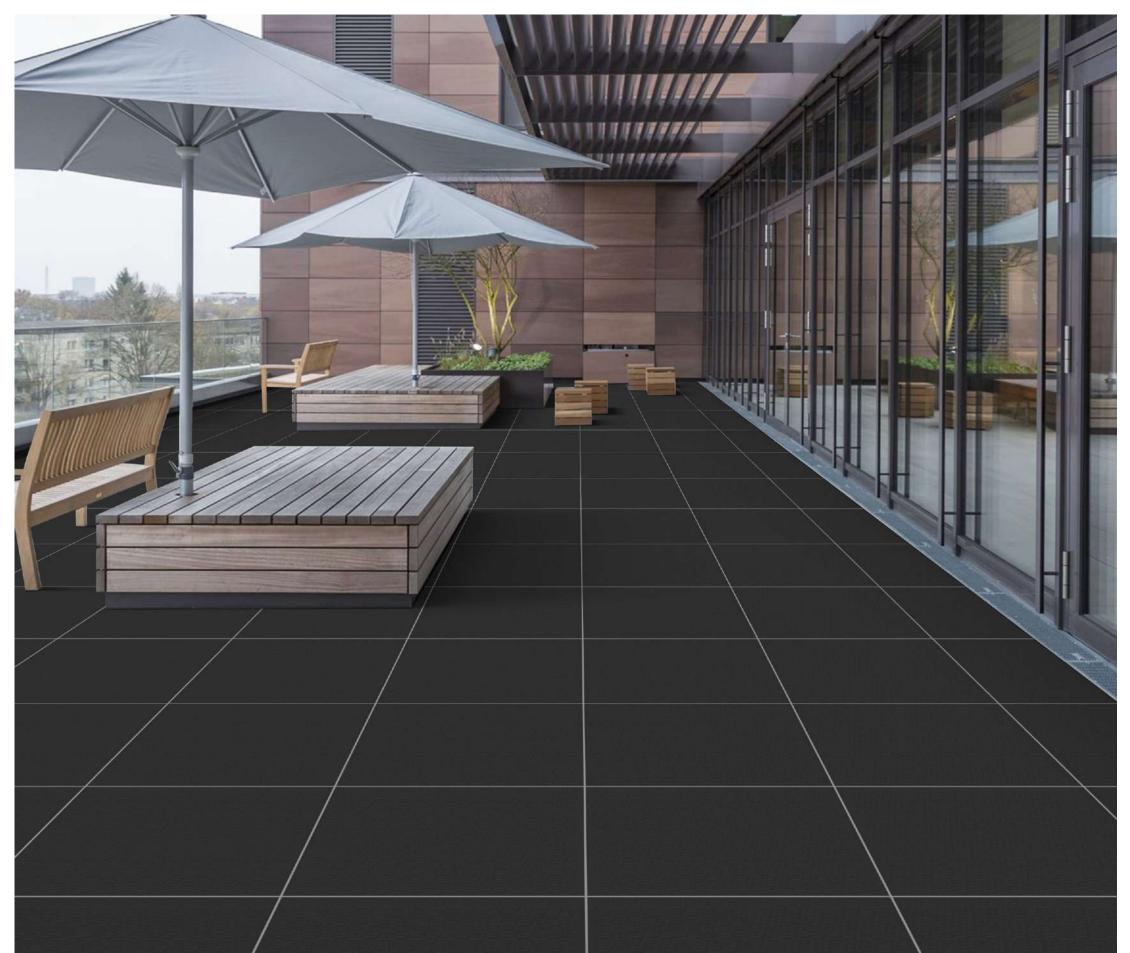

# **l'rok** 600x 600mm

Introducing our exquisite l'ROK matt surface tiles, meticulously crafted to elevate any interior with understated elegance. Embrace the seamless blend of sophistication and durability, perfect for both contemporary and classic spaces. Transform your home into a sanctuary of timeless beauty with our premium collection, where every detail exudes refined luxury.

# **I'rok** 600x 1200mm

Introducing our exquisite l'ROK matt surface tiles, meticulously crafted to elevate any interior with understated elegance. Embrace the seamless blend of sophistication and durability, perfect for both contemporary and classic spaces. Transform your home into a sanctuary of timeless beauty with our premium collection, where every detail exudes refined luxury.