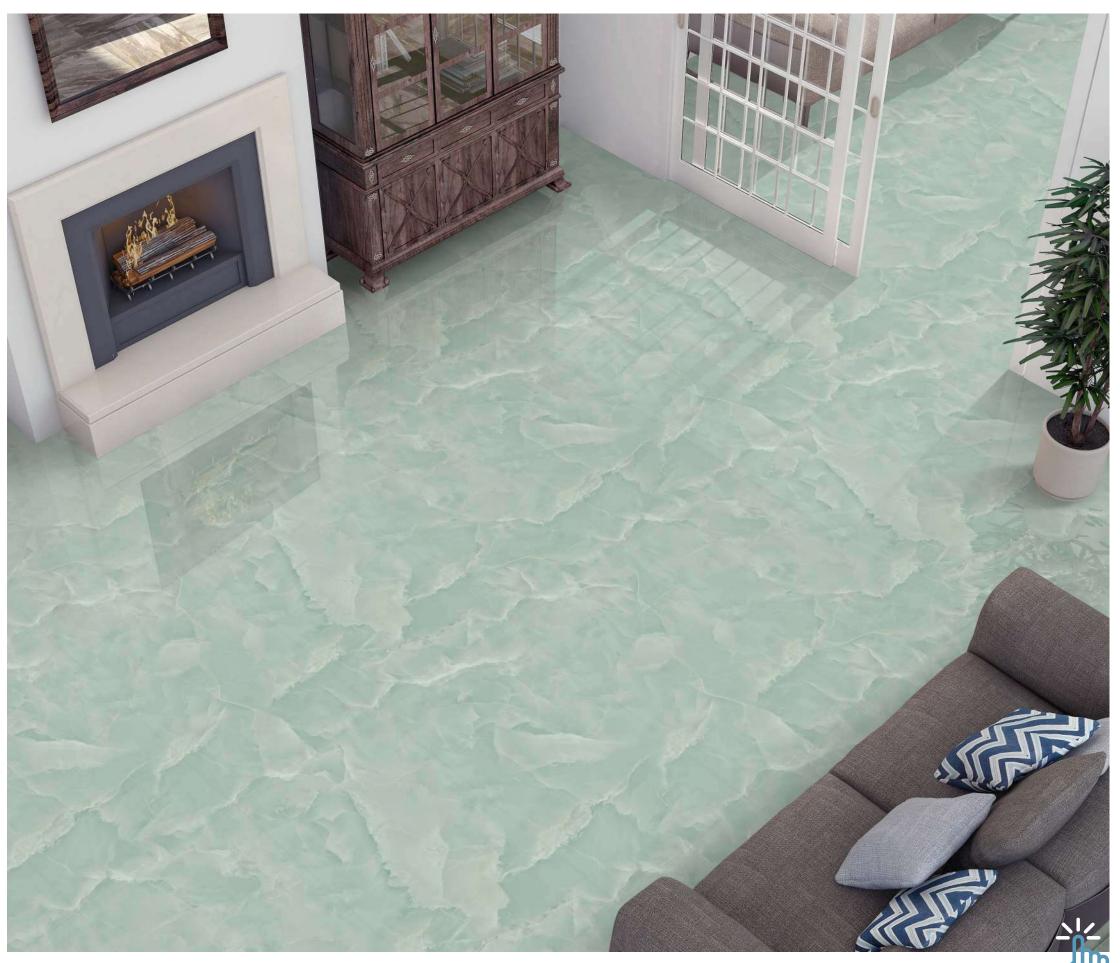

### FULLBODY

Elevate your surroundings with our 800x2400mm fullbody tiles, 15mm thick. Experience seamless designs that reduce grout lines for easy maintenance. Ideal for hightraffic areas, these tiles offer enduring beauty and are perfect for floors, walls, and artistic installations. Redefine luxury with our full-body tiles.