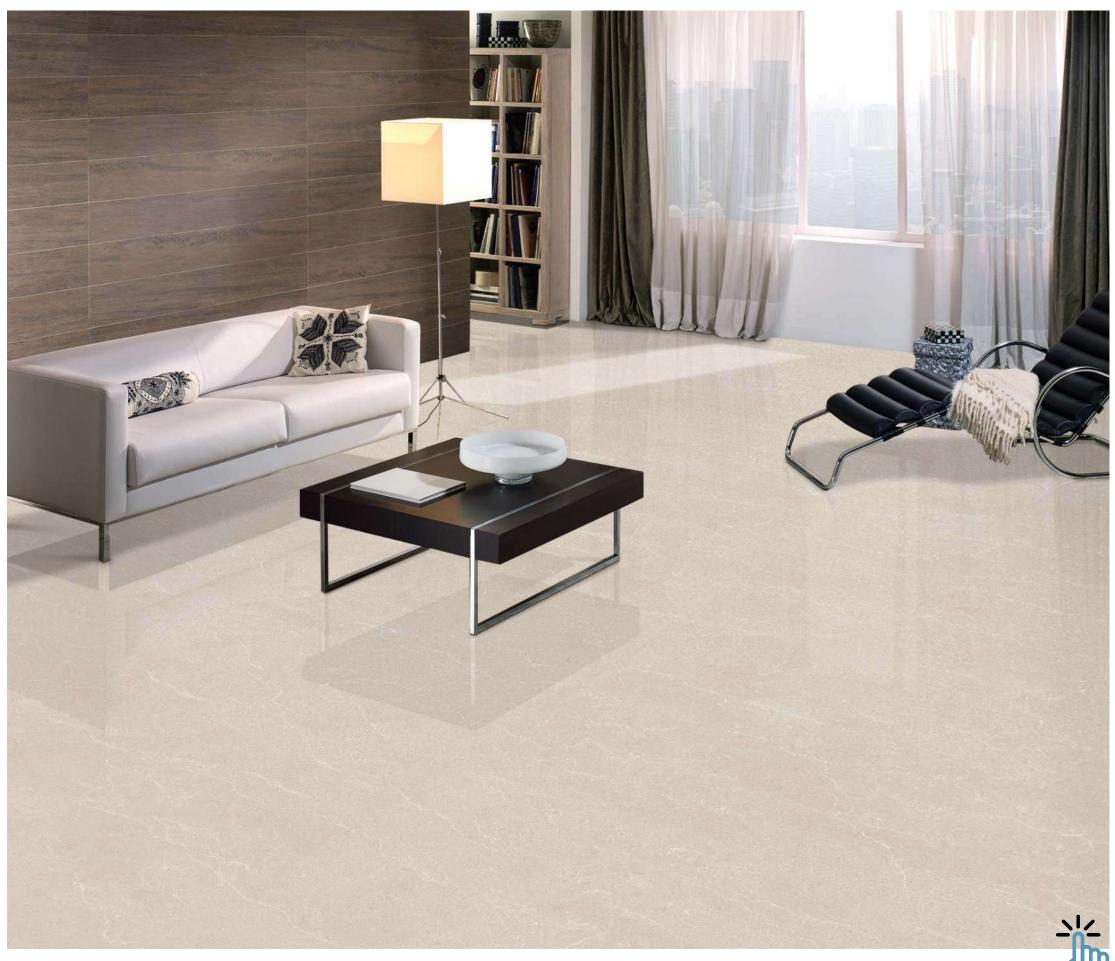

### COLORBODY

Discover the perfect blend of style and durability with our 800x2400mm colorbody tiles, 15mm thick. These tiles offer seamless designs and reduced grout lines for easy maintenance. Ideal for hightraffic areas, they provide timeless beauty and are suitable for floors, walls, and artistic installations. Redefine your space with our colorbody tiles

#### **15mm↓**

THICKNESS

COLOR-FULLBODY AVAILABLE IN : **POLISHED** 