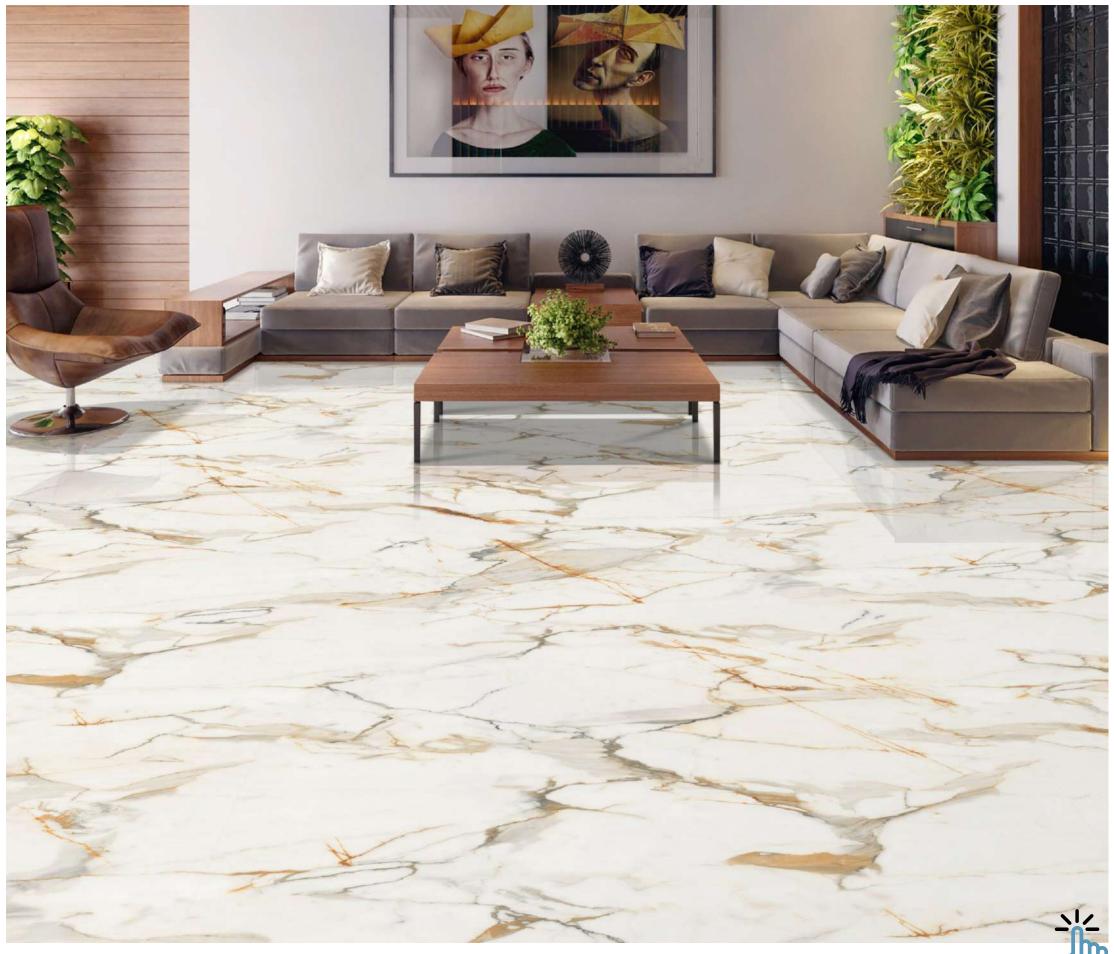

# SAGO

Experience luxury with our 800x2400mm fullbody tiles, 15mm thick. These tiles redefine elegance with seamless designs, reducing grout lines for easy maintenance. Ideal for hightraffic areas, they offer timeless beauty and are perfect for floors, walls, and artistic installations. Elevate your space with our full-body tiles