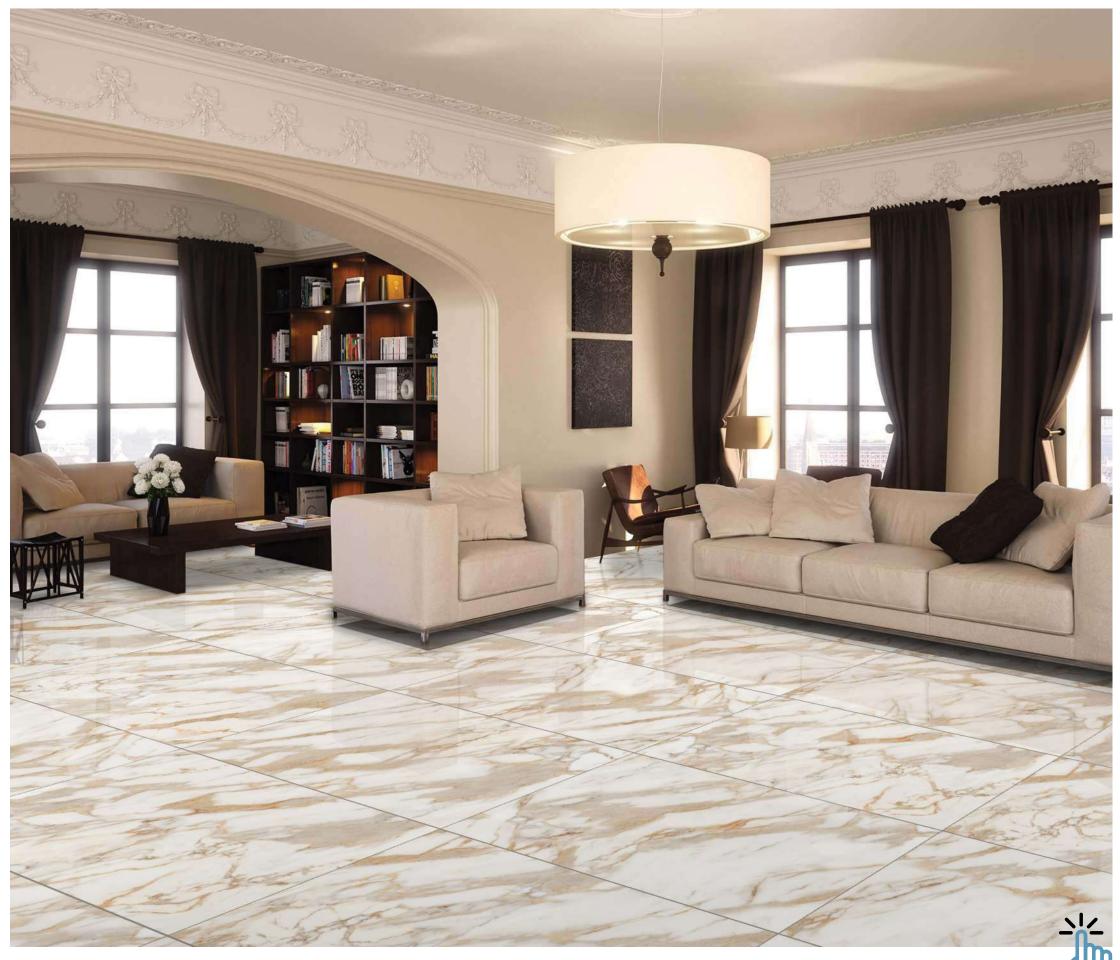

# SAGO

Experience luxury with our 800x2400mm fullbody tiles, 15mm thick. These tiles redefine elegance with seamless designs, reducing grout lines for easy maintenance. Ideal for hightraffic areas, they offer timeless beauty and are perfect for floors, walls, and artistic installations. Elevate your space with our full-body tiles

### SAGO CREMA

Create a luxurious ambiance with our 800x2400mm full-body tiles, 15mm thick. These tiles boast seamless designs that reduce grout lines for easy maintenance. Ideal for high-traffic areas, they offer timeless beauty and are perfect for floors, walls, and artistic installations. Elevate your space with our full-body tiles."