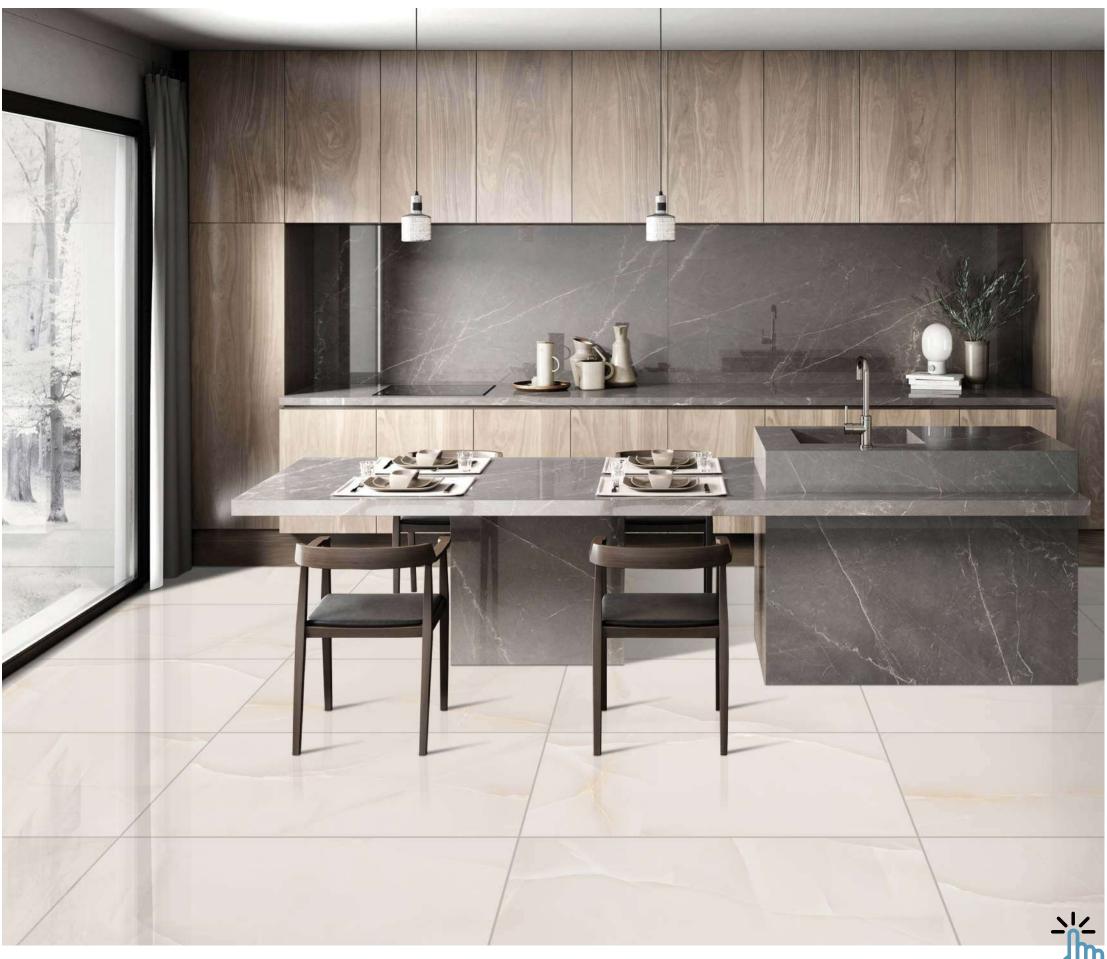

### COLORBODY

Discover the perfect blend of style and durability with our 800x2400mm colorbody tiles, 15mm thick. These tiles offer seamless designs and reduced grout lines for easy maintenance. Ideal for hightraffic areas, they provide timeless beauty and are suitable for floors, walls, and artistic installations. Redefine your space with our colorbody tiles

#### **15mm↓**

THICKNESS

COLOR-FULLBODY AVAILABLE IN : **POLISHED** 

### Polished 800x 2400mm