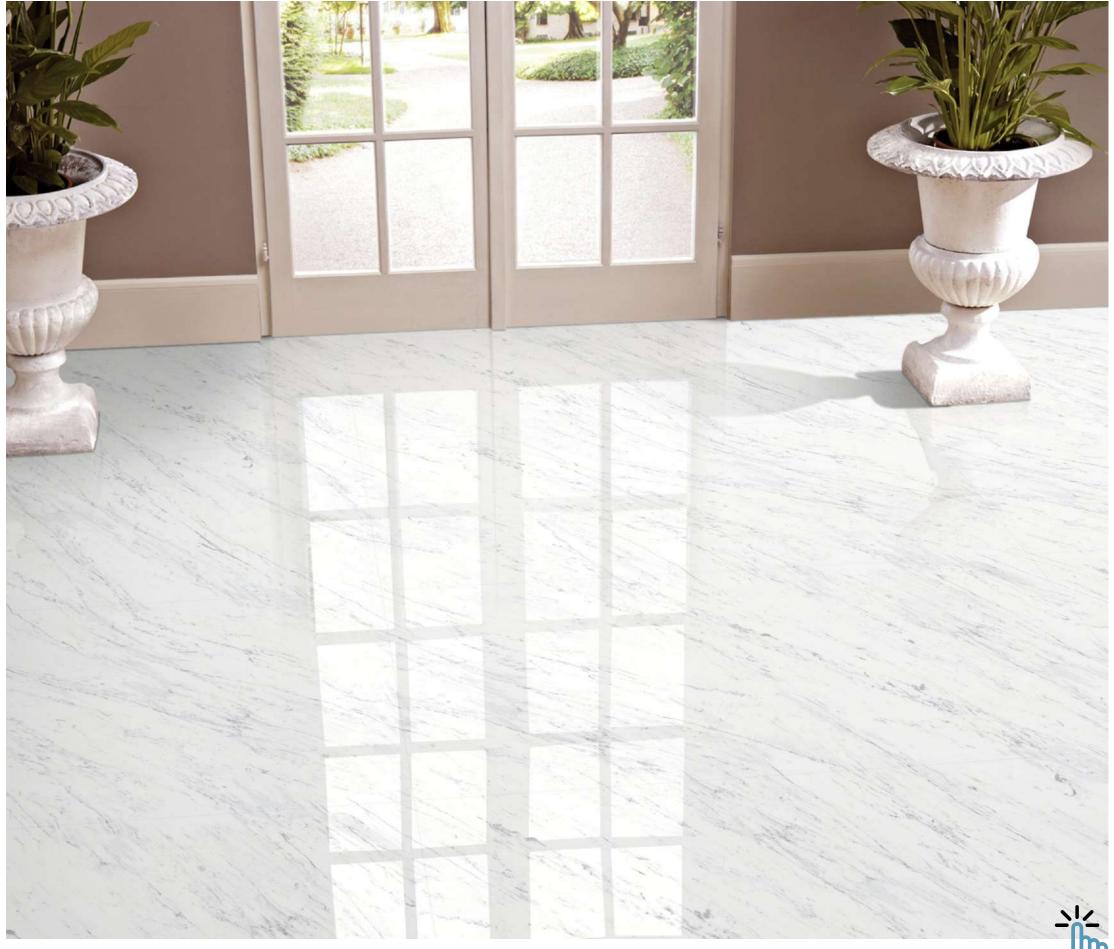

# SAGO

Experience luxury with our 800x2400mm fullbody tiles, 15mm thick. These tiles redefine elegance with seamless designs, reducing grout lines for easy maintenance. Ideal for hightraffic areas, they offer timeless beauty and are perfect for floors, walls, and artistic installations. Elevate your space with our full-body tiles

#### **SAGO WHITE**

Click here for 360 View

THICKNESS 🛉