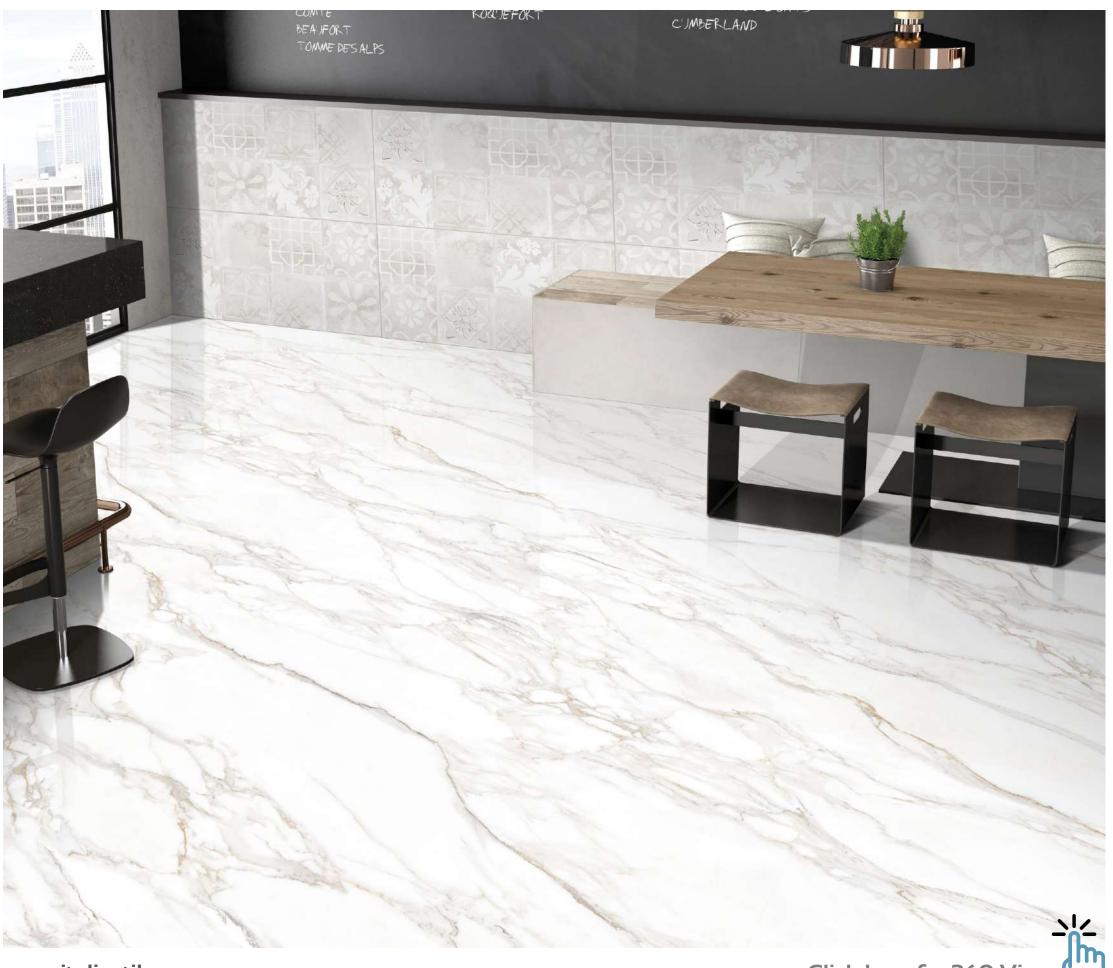

# SAGO

Experience luxury with our 800x2400mm fullbody tiles, 15mm thick. These tiles redefine elegance with seamless designs, reducing grout lines for easy maintenance. Ideal for hightraffic areas, they offer timeless beauty and are perfect for floors, walls, and artistic installations. Elevate your space with our full-body tiles

#### **SAGO CHOCO**

Click here for 360 View