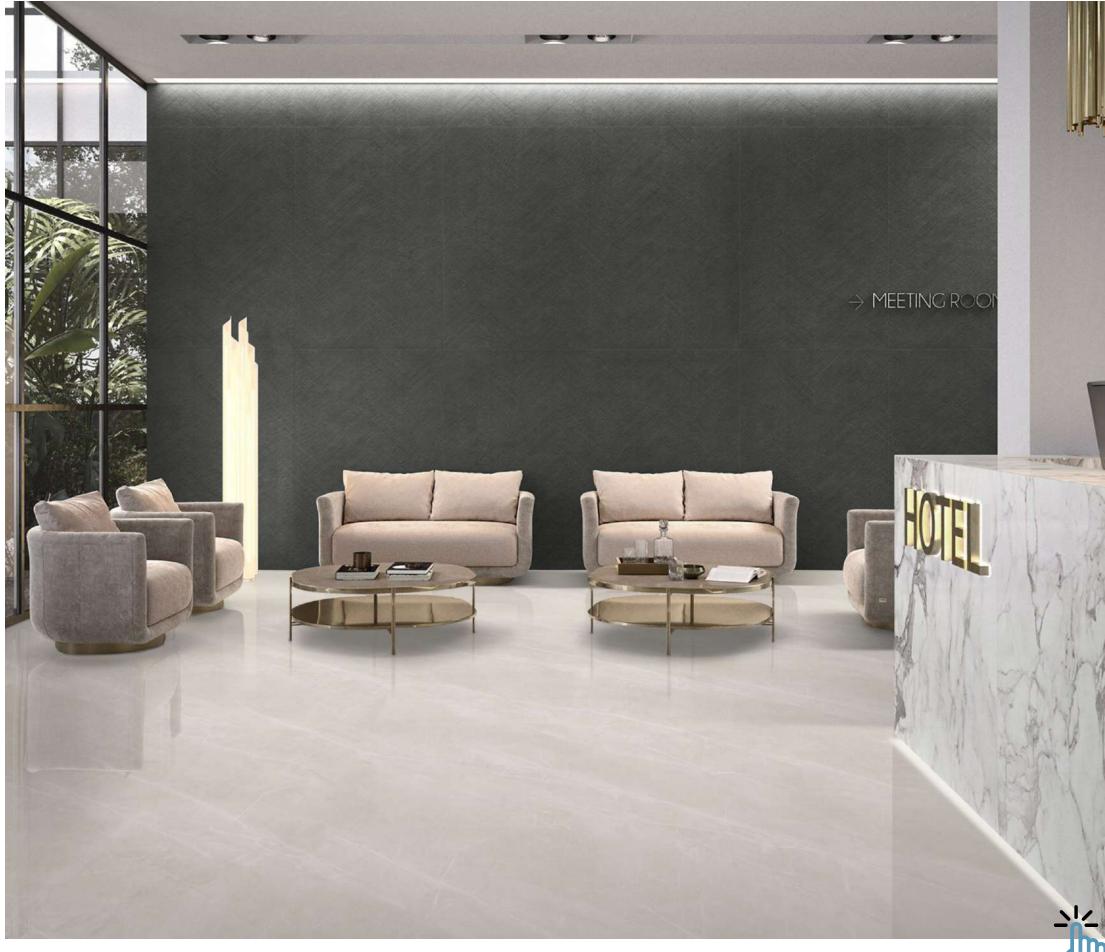

### COLORBODY

Discover the perfect blend of style and durability with our 800x2400mm colorbody tiles, 15mm thick. These tiles offer seamless designs and reduced grout lines for easy maintenance. Ideal for hightraffic areas, they provide timeless beauty and are suitable for floors, walls, and artistic installations. Redefine your space with our colorbody tiles

#### **15mm↓**

THICKNESS

COLOR-FULLBODY AVAILABLE IN : **POLISHED** 

### Polished 800x 2400mm