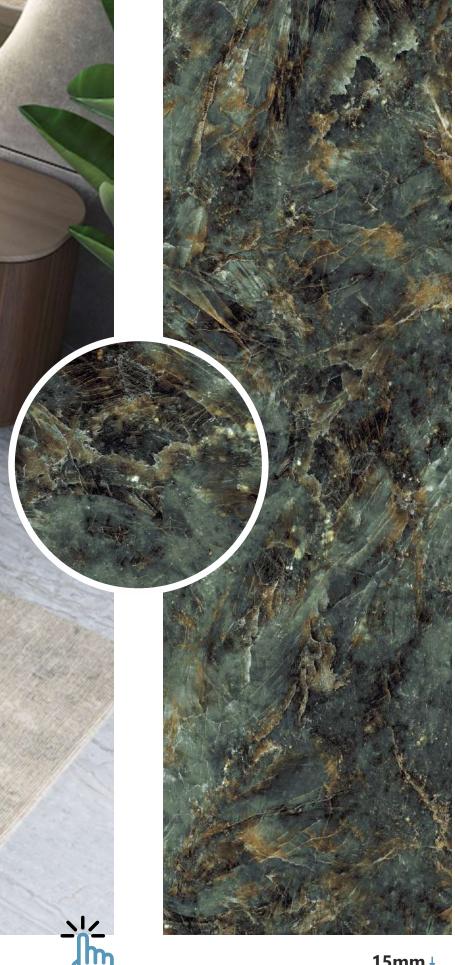

CKNESS

FULLBODY AVAILABLE IN : **POLISHED** 



### Polished 800x 2400mm

### **ROYAL QUARTZ**





#### **GRAPHITE GREY**







#### **STEEL GREY**





#### **BLACK**



www.**italicatiles**.com

Click here for 360 View



THICKNESS 🛉

#### WHITE





### COLORBODY

Discover the perfect blend of style and durability with our 800x2400mm colorbody tiles, 15mm thick. These tiles offer seamless designs and reduced grout lines for easy maintenance. Ideal for hightraffic areas, they provide timeless beauty and are suitable for floors, walls, and artistic installations. Redefine your space with our colorbody tiles

#### **15mm↓**

THICKNESS

COLOR-FULLBODY AVAILABLE IN : **POLISHED** 



### Polished 800x 2400mm

#### **CRYSTAL WHITE**





#### LABRADORITE HUGE



Click here for 360 View







#### SATUARIO YUKA



Click here for 360 View





#### **PORTORO GOLD**







#### SATUARIO CANOVA





#### **VOLGA AZUL**



www.**italicatiles**.com

Click here for 360 View











#### **ALVERY BEIGE**

NEW



www.**italicatiles**.com

Click here for 360 View



### Random-2







### **ALVERY BIANCO**

NEW



Click here for 360 View



### Random-2







### **ARNITE BIANCO**

NEW



www.**italicatiles**.com

Click here for 360 View



### Random-3



#### **ARNITE CORAL**

NEW



www.**italicatiles**.com

Click here for 360 View









#### **BRITISH BIANCO**

NEW



www.**italicatiles**.com

Click here for 360 View

Im









# **BRITISH CARAMEL**

NEW



www.**italicatiles**.com

Click here for 360 View







#### **BRITISH GREY**

NEW



Click here for 360 View