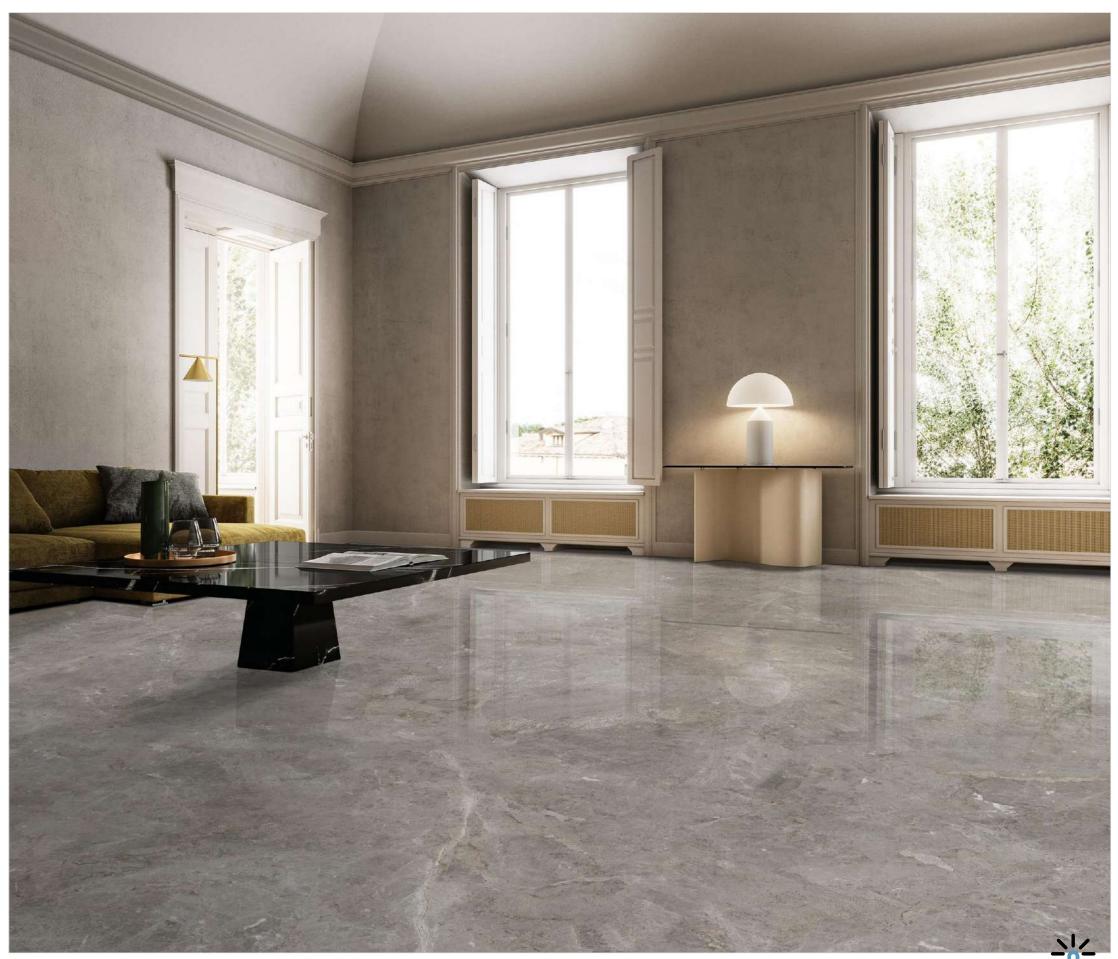

### FULLBODY

Elevate your surroundings with our 800x2400mm fullbody tiles, 15mm thick. Experience seamless designs that reduce grout lines for easy maintenance. Ideal for hightraffic areas, these tiles offer enduring beauty and are perfect for floors, walls, and artistic installations. Redefine luxury with our full-body tiles.

#### **15mm↓**

THICKNESS

FULLBODY AVAILABLE IN : **POLISHED** 

### Polished 800x 2400mm