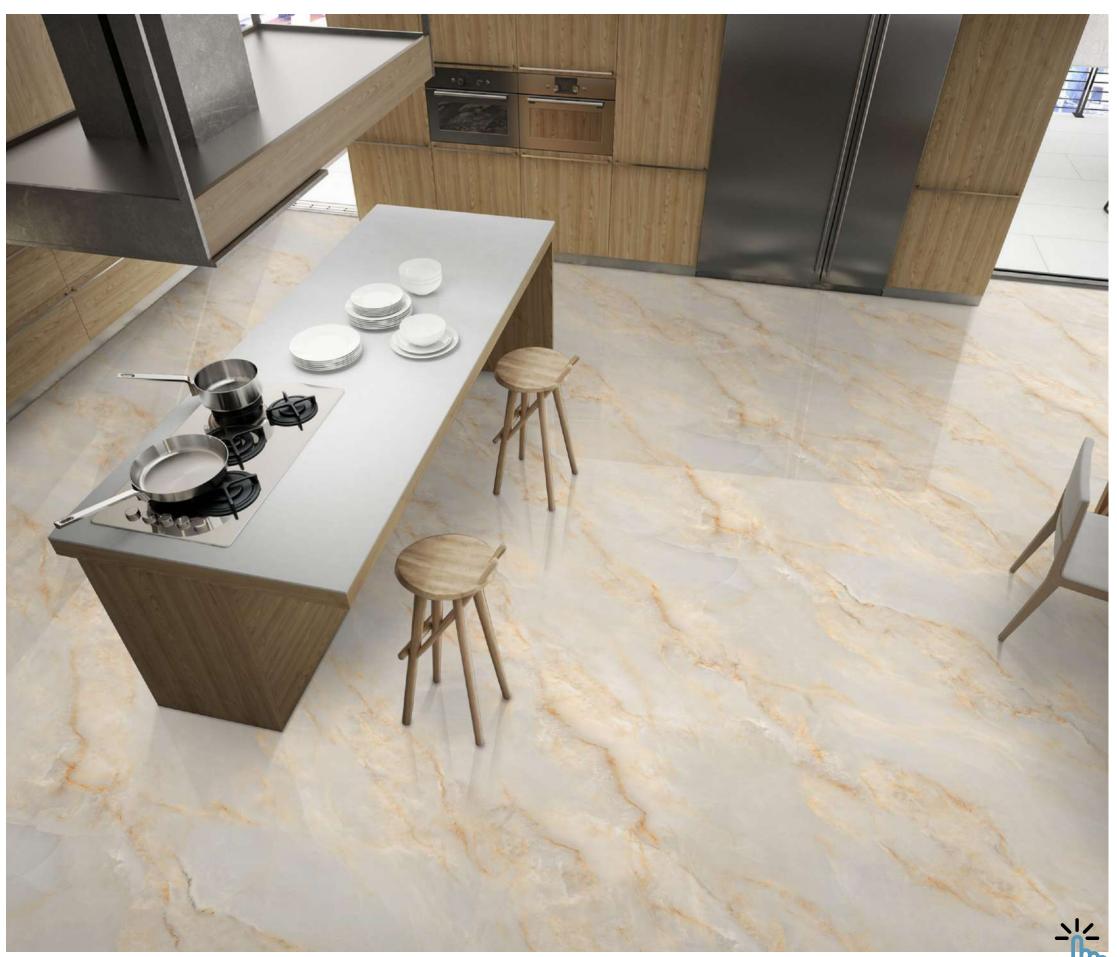

### FULLBODY

Elevate your surroundings with our 800x2400mm fullbody tiles, 15mm thick. Experience seamless designs that reduce grout lines for easy maintenance. Ideal for hightraffic areas, these tiles offer enduring beauty and are perfect for floors, walls, and artistic installations. Redefine luxury with our full-body tiles.

#### **15mm↓**

THICKNESS

FULLBODY AVAILABLE IN : **POLISHED** 