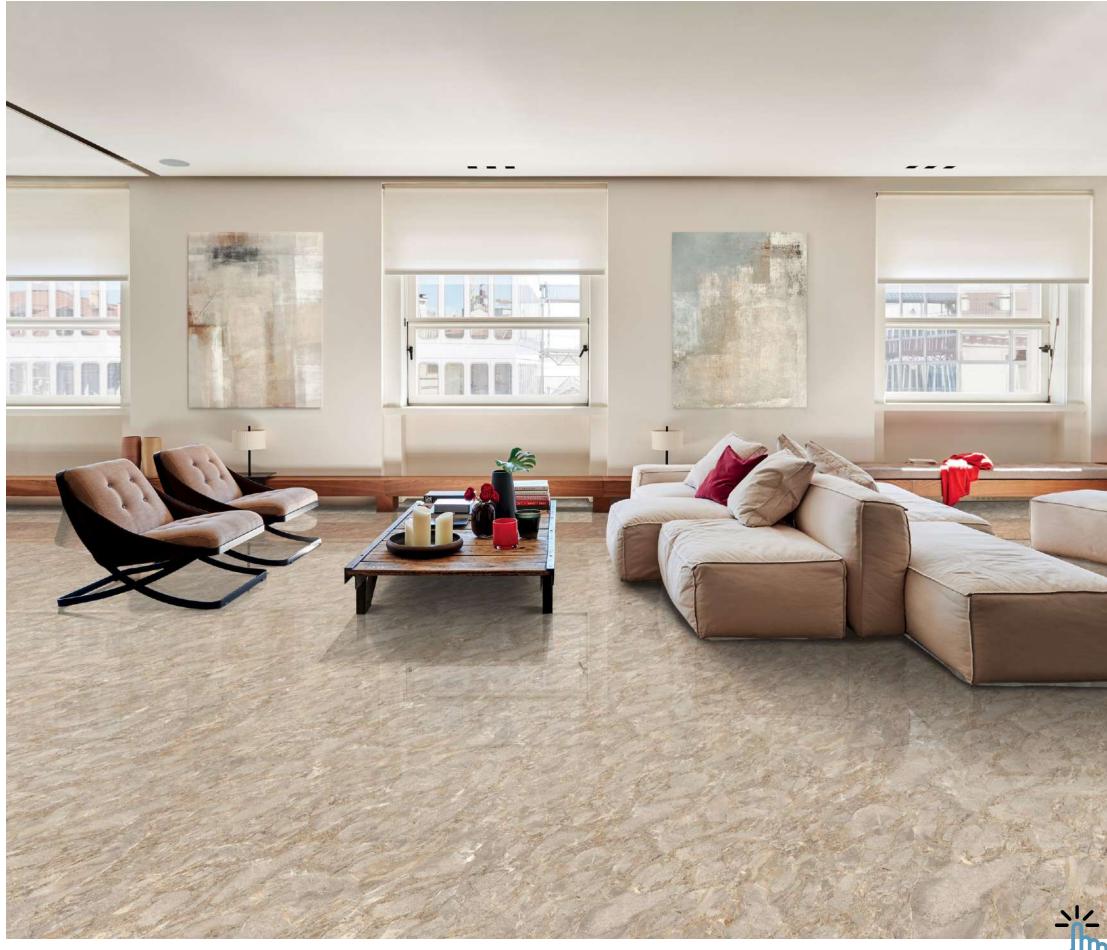

### FULLBODY

Elevate your surroundings with our 800x2400mm fullbody tiles, 15mm thick. Experience seamless designs that reduce grout lines for easy maintenance. Ideal for hightraffic areas, these tiles offer enduring beauty and are perfect for floors, walls, and artistic installations. Redefine luxury with our full-body tiles.

#### **15mm↓**

THICKNESS

FULLBODY AVAILABLE IN : **POLISHED** 