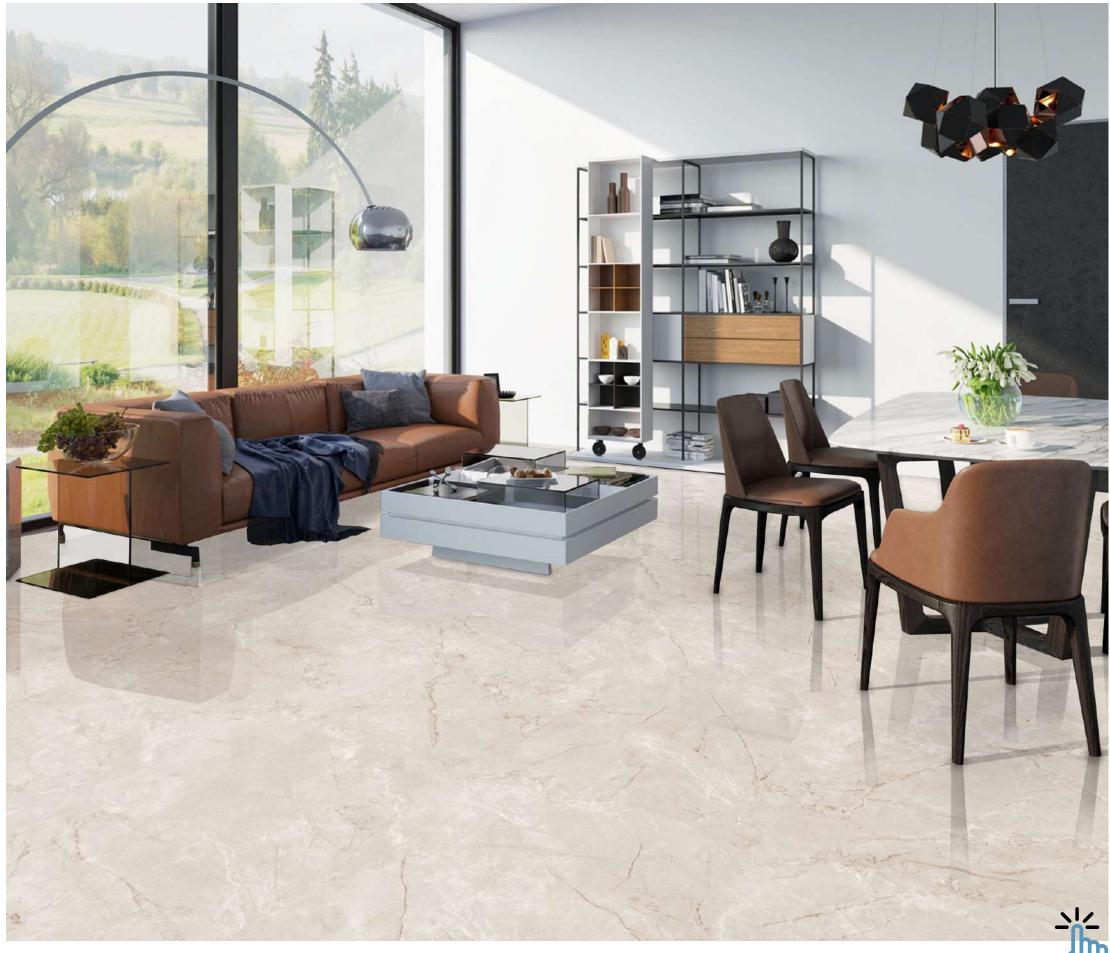

### COLORBODY

Discover the perfect blend of style and durability with our 800x2400mm colorbody tiles, 15mm thick. These tiles offer seamless designs and reduced grout lines for easy maintenance. Ideal for hightraffic areas, they provide timeless beauty and are suitable for floors, walls, and artistic installations. Redefine your space with our colorbody tiles

#### **15mm↓**

THICKNESS

COLOR-FULLBODY AVAILABLE IN : **POLISHED** 

### Polished 800x 2400mm