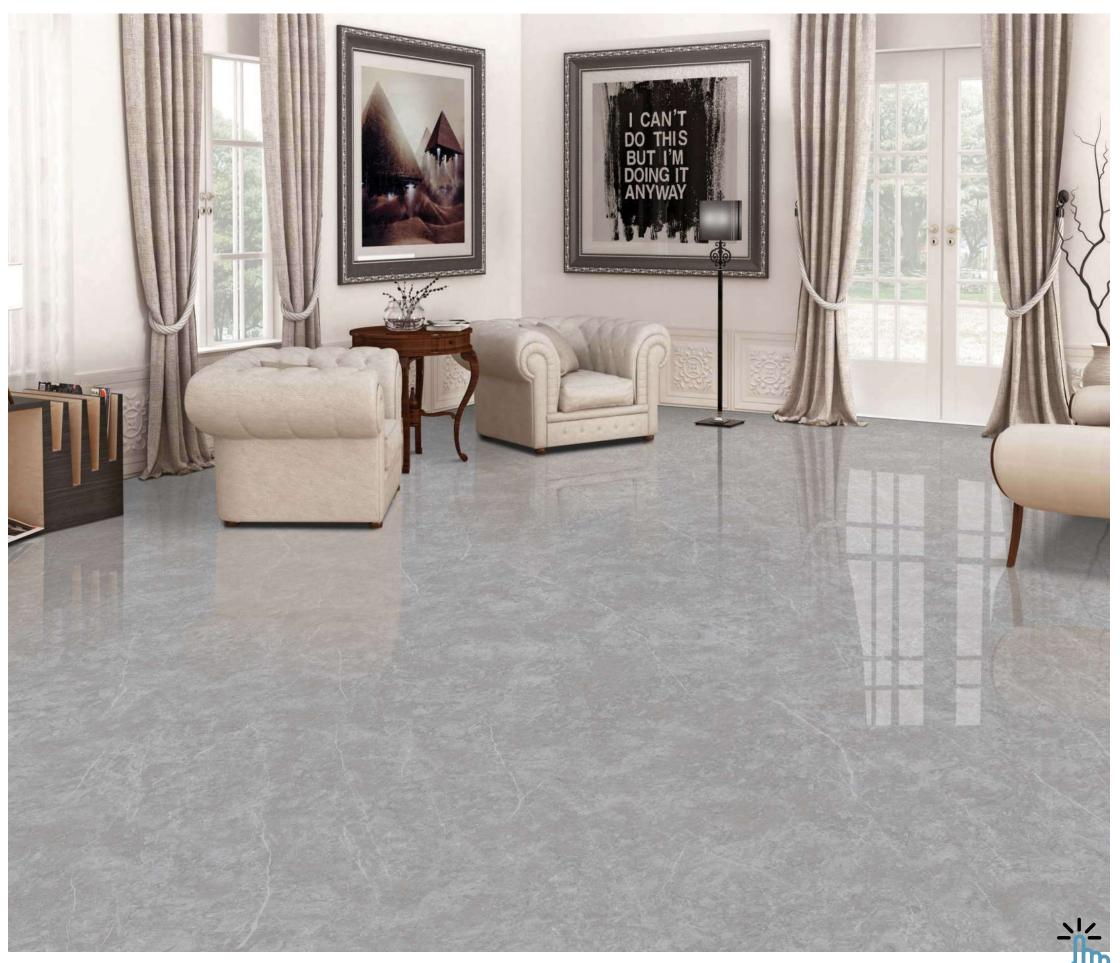

### FULLBODY

Elevate your surroundings with our 800x2400mm fullbody tiles, 15mm thick. Experience seamless designs that reduce grout lines for easy maintenance. Ideal for hightraffic areas, these tiles offer enduring beauty and are perfect for floors, walls, and artistic installations. Redefine luxury with our full-body tiles.

#### **15mm↓**

THICKNESS

FULLBODY AVAILABLE IN : **POLISHED** 