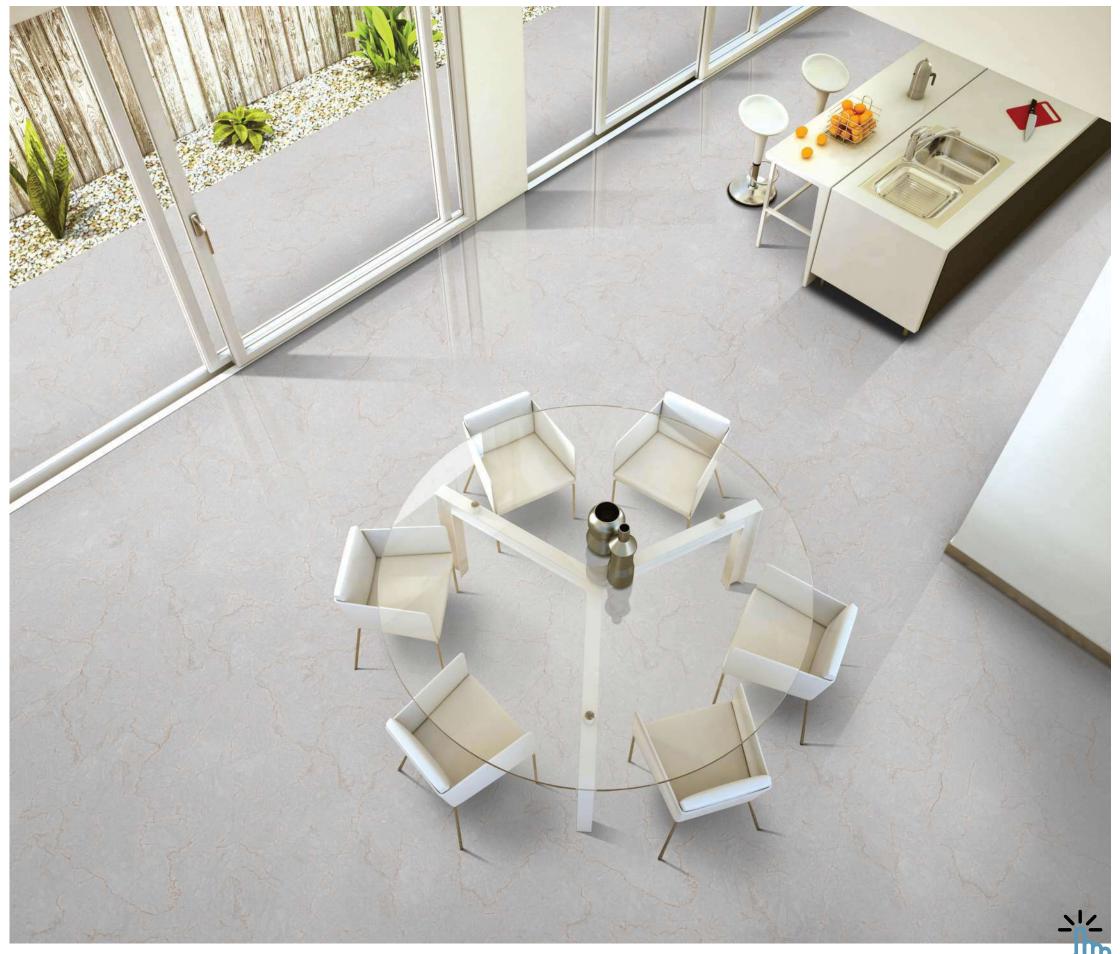

### FULLBODY

Elevate your surroundings with our 800x2400mm fullbody tiles, 15mm thick. Experience seamless designs that reduce grout lines for easy maintenance. Ideal for hightraffic areas, these tiles offer enduring beauty and are perfect for floors, walls, and artistic installations. Redefine luxury with our full-body tiles.

#### **15mm↓**

THICKNESS

FULLBODY AVAILABLE IN : **POLISHED** 