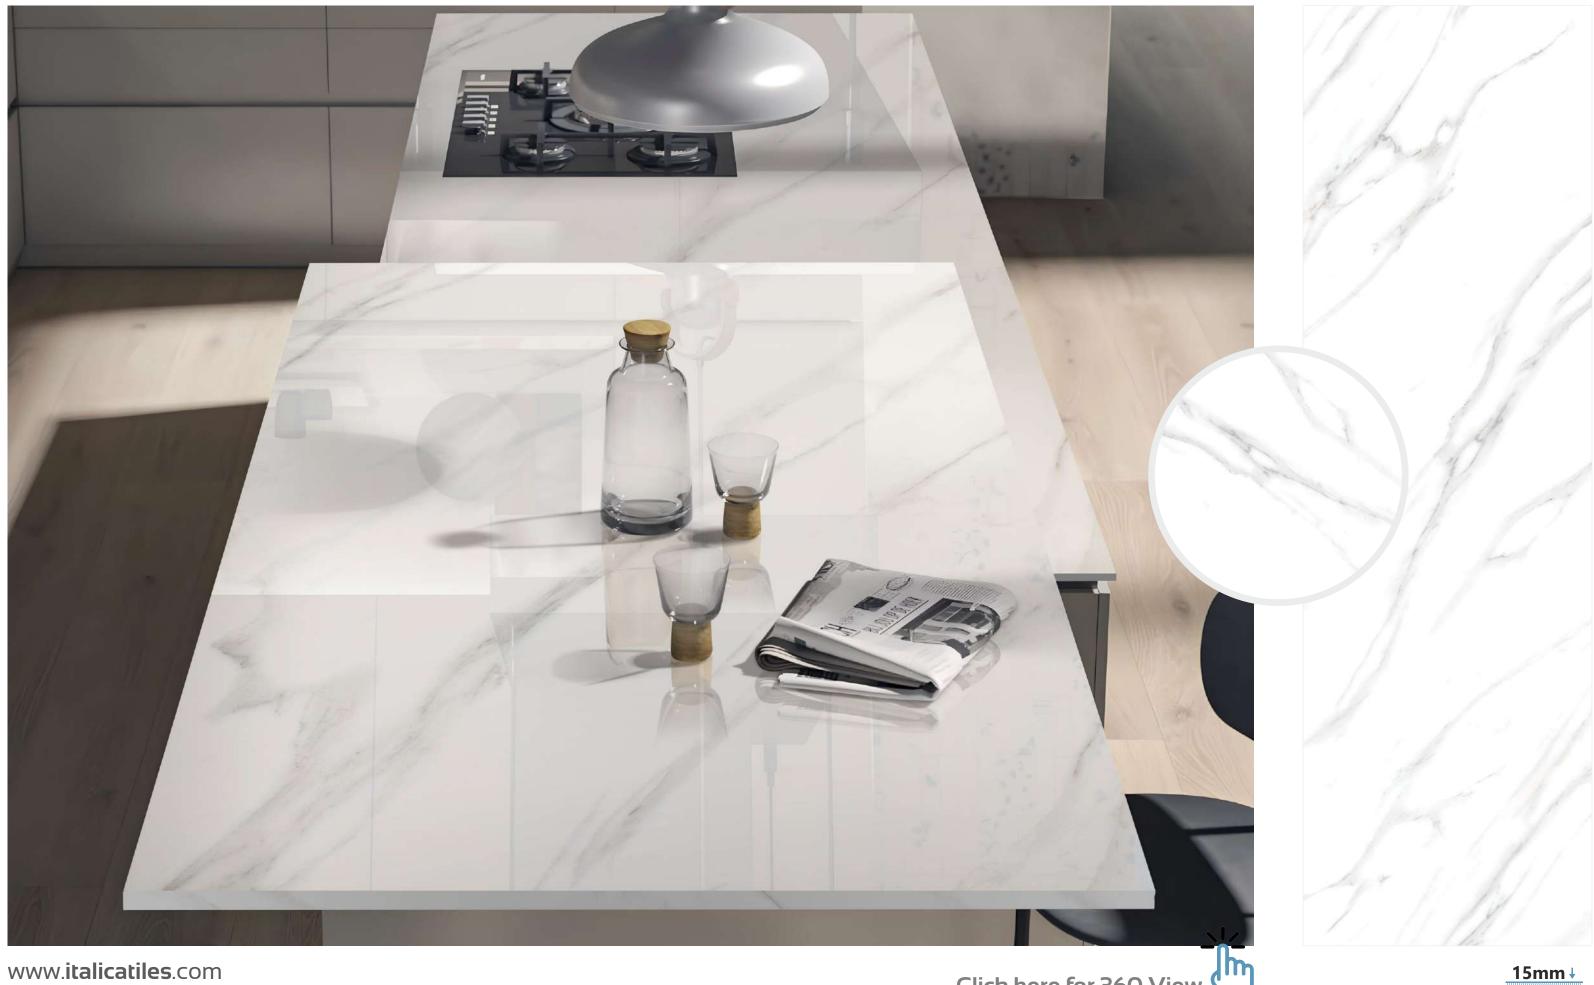

LE IN : **POLISHED** 



### Polished 800x 2400mm

### **ROYAL QUARTZ**





#### **GRAPHITE GREY**







#### **STEEL GREY**





#### **BLACK**



www.**italicatiles**.com

Click here for 360 View



THICKNESS 🛉

#### WHITE





### COLORBODY

Discover the perfect blend of style and durability with our 800x2400mm colorbody tiles, 15mm thick. These tiles offer seamless designs and reduced grout lines for easy maintenance. Ideal for hightraffic areas, they provide timeless beauty and are suitable for floors, walls, and artistic installations. Redefine your space with our colorbody tiles

#### **15mm↓**

THICKNESS

COLOR-FULLBODY AVAILABLE IN : **POLISHED** 



### Polished 800x 2400mm

#### **CRYSTAL WHITE**





#### LABRADORITE HUGE



Click here for 360 View







#### SATUARIO YUKA



Click here for 360 View





#### **PORTORO GOLD**







#### SATUARIO CANOVA





#### **VOLGA AZUL**



www.**italicatiles**.com

Click here for 360 View











#### **ALVERY BEIGE**

NEW



www.**italicatiles**.com

Click here for 360 View



### Random-2







### **ALVERY BIANCO**

NEW



Click here for 360 View



### Random-2







### **ARNITE BIANCO**

NEW



www.**italicatiles**.com

Click here for 360 View



### Random-3



#### **ARNITE CORAL**

NEW



www.**italicatiles**.com

Click here for 360 View









#### **BRITISH BIANCO**

NEW



www.**italicatiles**.com

Click here for 360 View

Im









# **BRITISH CARAMEL**

NEW



www.**italicatiles**.com

Click here for 360 View







#### **BRITISH GREY**

NEW



Click here for 360 View









## **CALCITE CARA