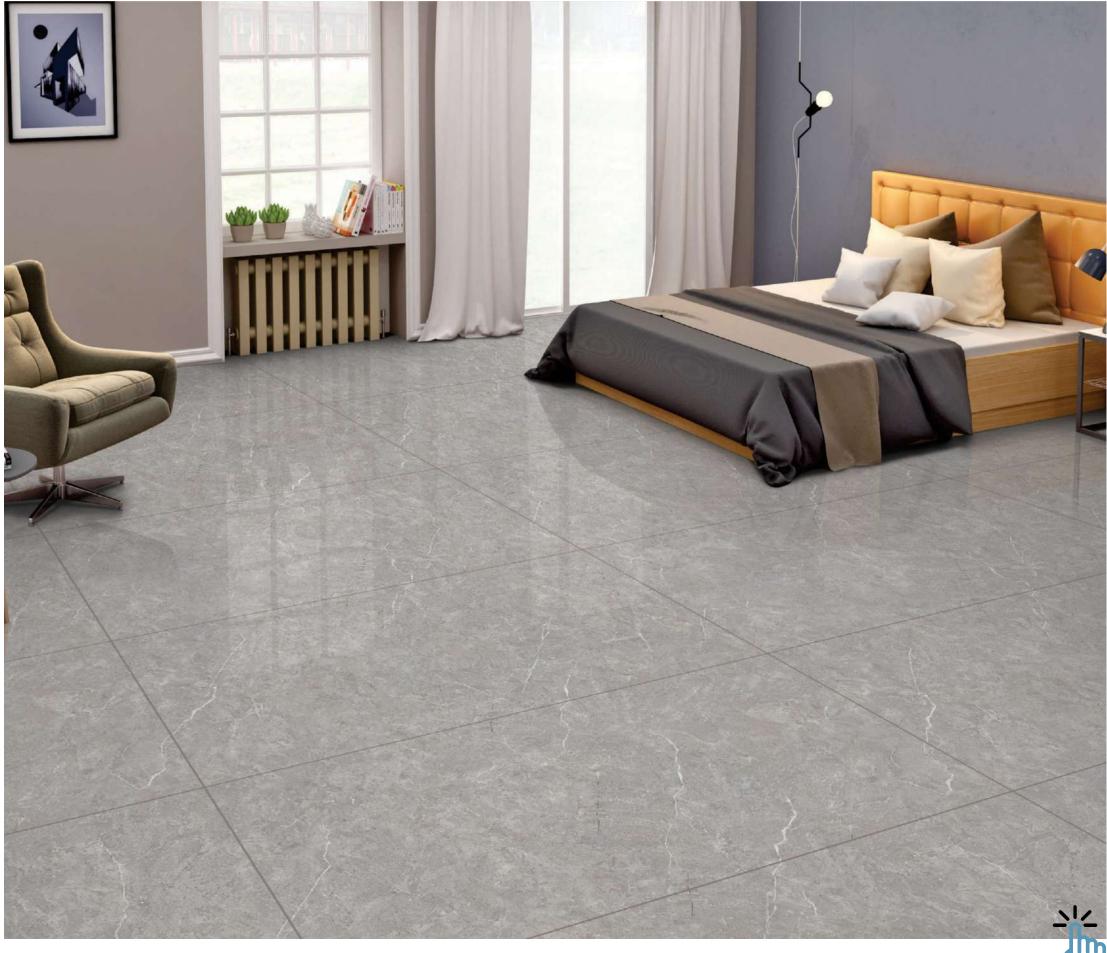

### FULLBODY

Elevate your surroundings with our 800x2400mm fullbody tiles, 15mm thick. Experience seamless designs that reduce grout lines for easy maintenance. Ideal for hightraffic areas, these tiles offer enduring beauty and are perfect for floors, walls, and artistic installations. Redefine luxury with our full-body tiles.

#### **15mm↓**

THICKNESS

FULLBODY AVAILABLE IN : **POLISHED** 