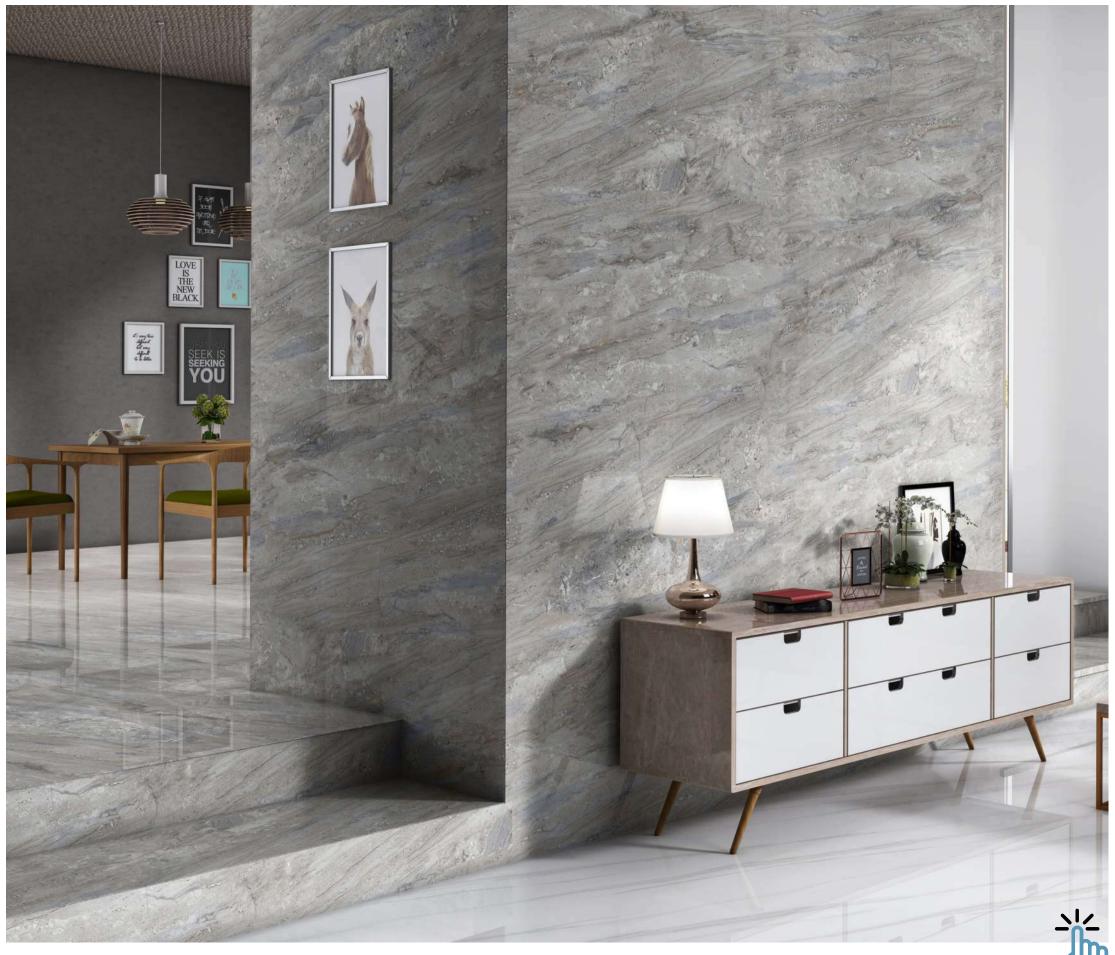

### COLORBODY

Discover the perfect blend of style and durability with our 800x2400mm colorbody tiles, 15mm thick. These tiles offer seamless designs and reduced grout lines for easy maintenance. Ideal for hightraffic areas, they provide timeless beauty and are suitable for floors, walls, and artistic installations. Redefine your space with our colorbody tiles

#### **15mm↓**

THICKNESS

COLOR-FULLBODY AVAILABLE IN : **POLISHED** 

### Polished 800x 2400mm