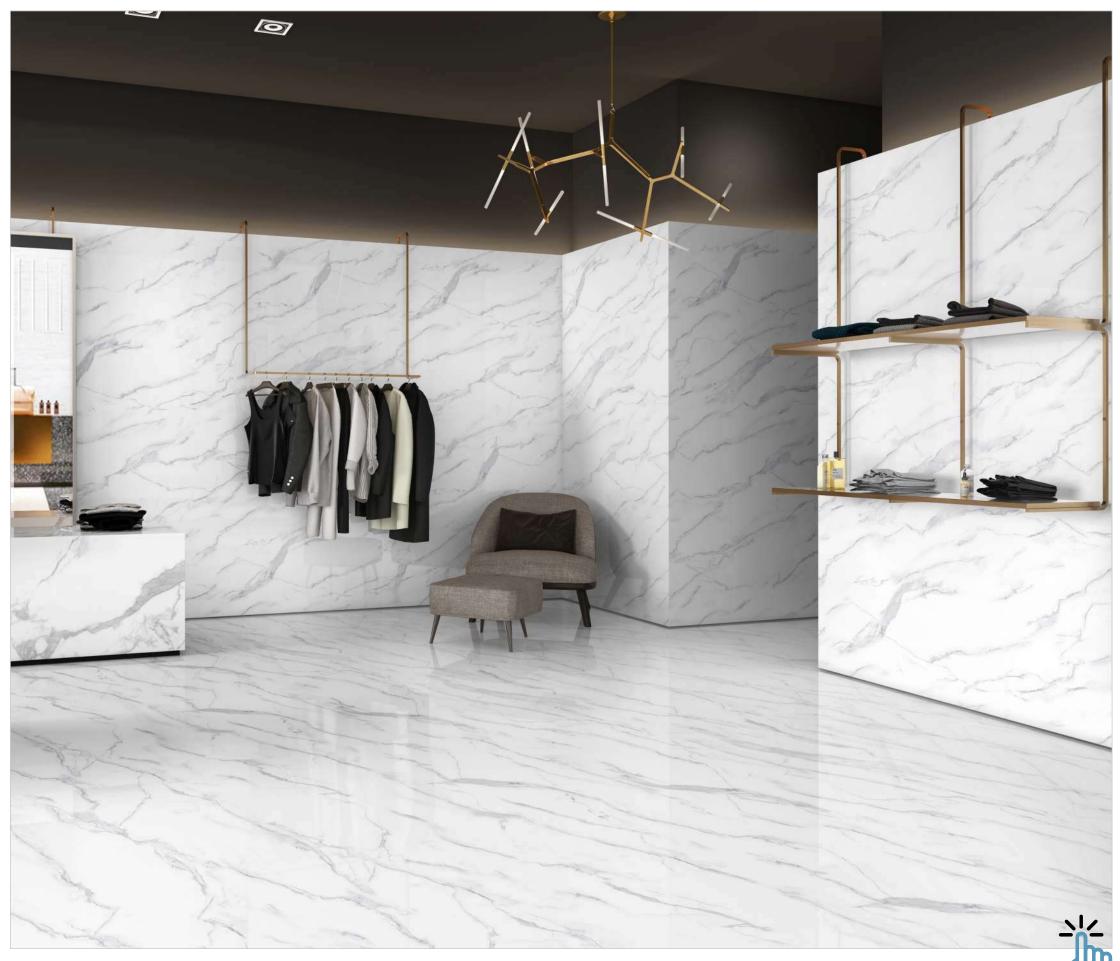

### FULLBODY

Elevate your surroundings with our 800x2400mm fullbody tiles, 15mm thick. Experience seamless designs that reduce grout lines for easy maintenance. Ideal for hightraffic areas, these tiles offer enduring beauty and are perfect for floors, walls, and artistic installations. Redefine luxury with our full-body tiles.

#### **15mm↓**

THICKNESS

FULLBODY AVAILABLE IN : **POLISHED** 