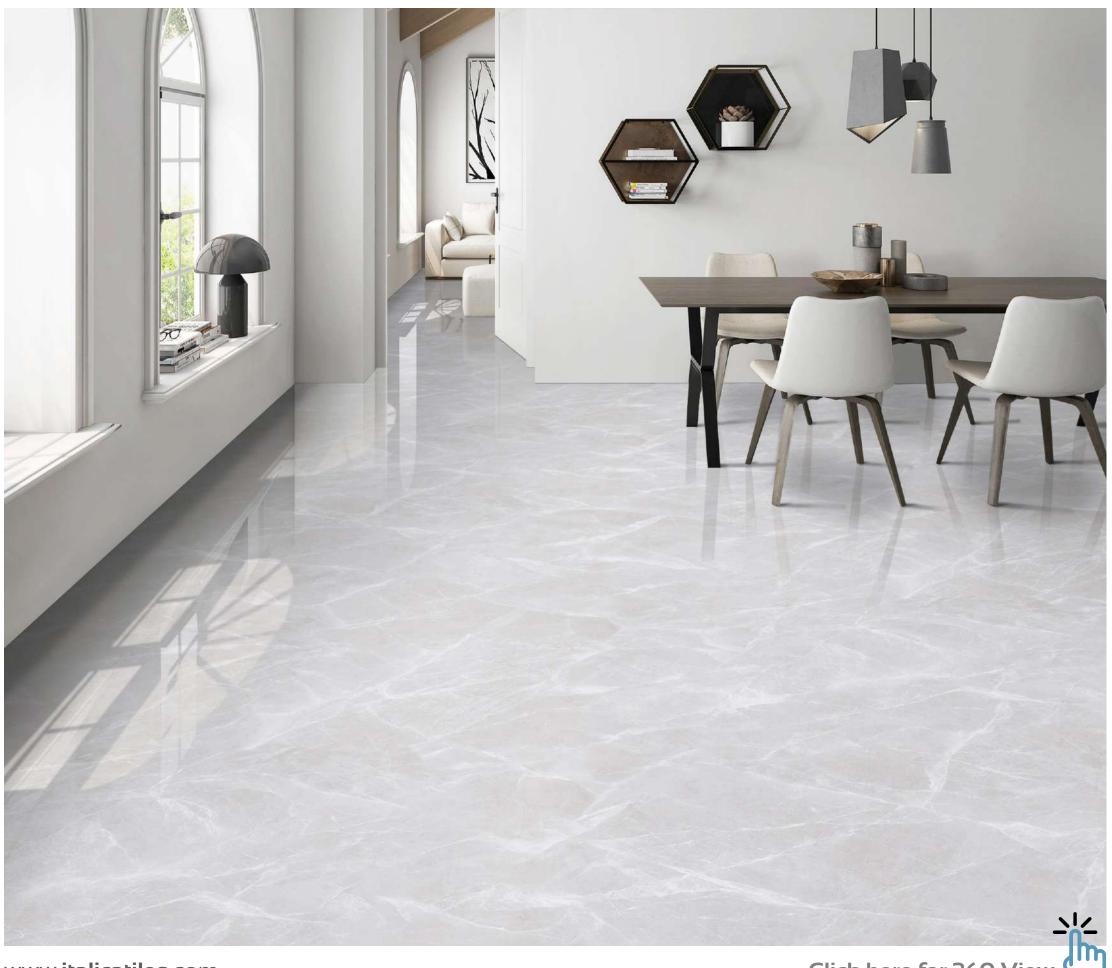

# SAGO

Experience luxury with our 800x2400mm fullbody tiles, 15mm thick. These tiles redefine elegance with seamless designs, reducing grout lines for easy maintenance. Ideal for hightraffic areas, they offer timeless beauty and are perfect for floors, walls, and artistic installations. Elevate your space with our full-body tiles

# FULLBODY

FULLBODY AVAILABLE IN : **POLISHED** 

#### **SAGO CHOCO**

Click here for 360 View