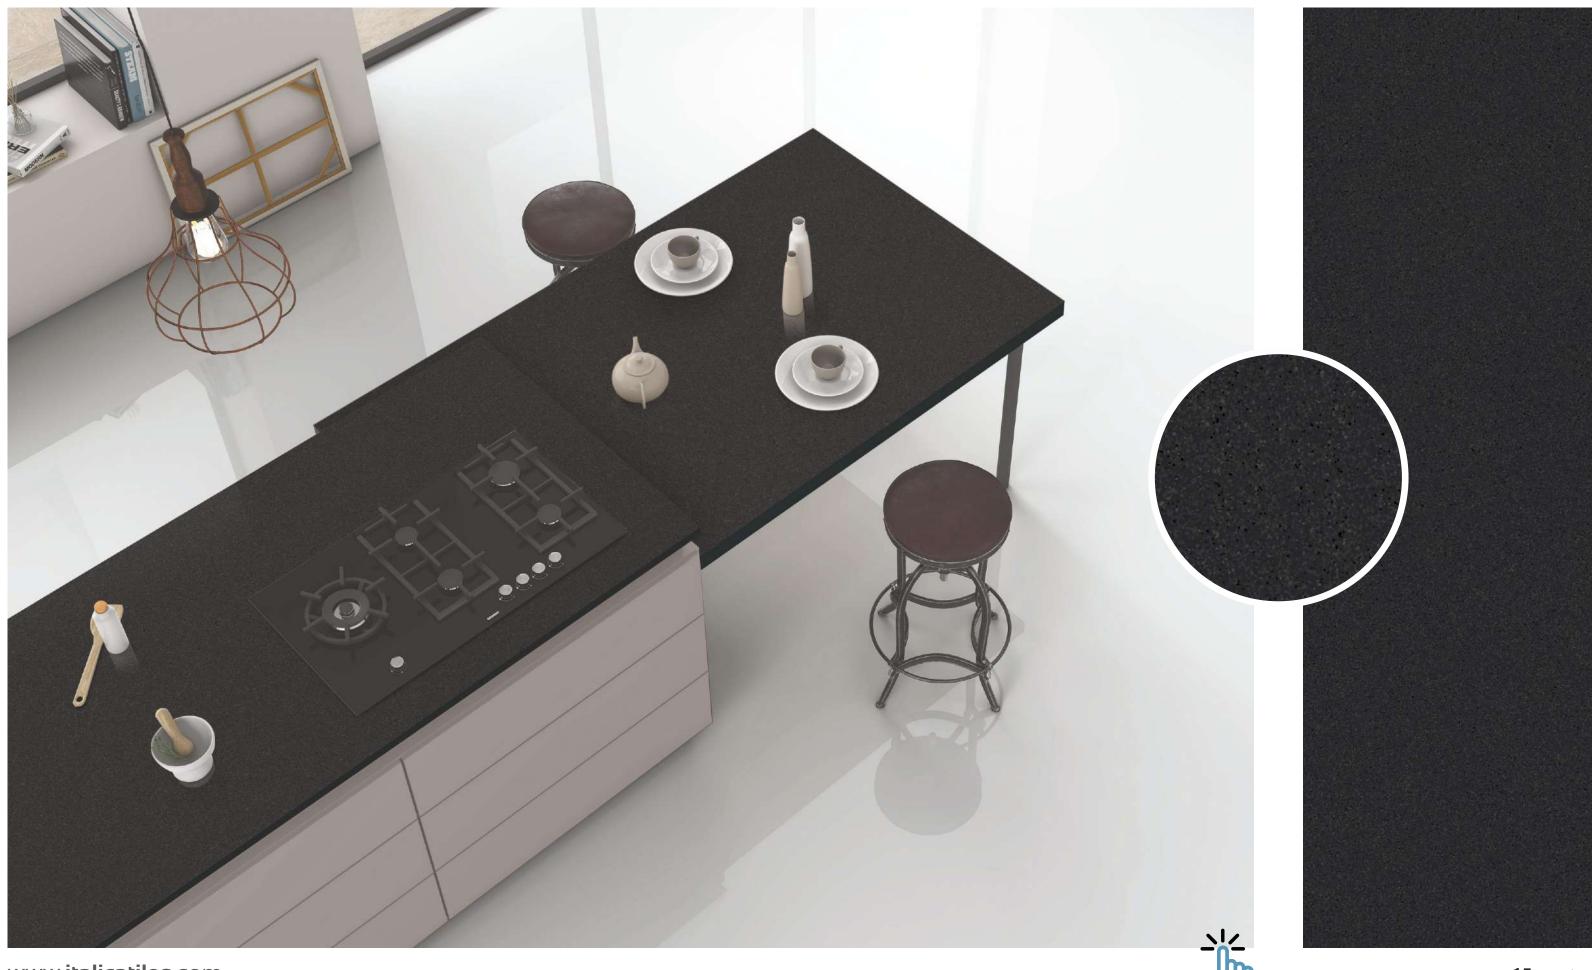

tistic installations. Elevate your space with our full-body tiles

# FULLBODY

FULLBODY AVAILABLE IN : **POLISHED** 



#### **SAGO CHOCO**



Click here for 360 View





#### **SAGO NERO**





#### **SAGO WHITE**



Click here for 360 View



THICKNESS 🛉

#### **SAGO BARLY**



www.**italicatiles**.com

Click here for 360 View





#### SAGO CHARCOAL



Click here for 360 View



### SAGO CREMA







Create a luxurious ambiance with our 800x2400mm full-body tiles, 15mm thick. These tiles boast seamless designs that reduce grout lines for easy maintenance. Ideal for high-traffic areas, they offer timeless beauty and are perfect for floors, walls, and artistic installations. Elevate your space with our full-body tiles."



FULLBODY AVAILABLE IN : **POLISHED** 



#### **GRANY BLACK**









#### **GRANY WHITE**





#### **GRANY WALNUT**



www.**italicatiles**.com

Click here for 360 View





#### **SAGO BARLY**



www.**italicatiles**.com

Click here for 360 View





#### **GRANY CARAMEL**





www.**italicatiles**.com

Click here for 360 View



THICKNESS

#### **GRANY CREMA**





#### **GRANY GREY**







### FULLBODY

Elevate your surroundings with our 800x2400mm fullbody tiles, 15mm thick. Experience seamless designs that reduce grout lines for easy maintenance. Ideal for hightraffic areas, these tiles offer enduring beauty and are perfect for floors, walls, and artistic installations. Redefine luxury with our full-body tiles.

#### **15mm↓**

THICKNESS

FULLBODY AVAILABLE IN : **POLISHED** 



### Polished 800x 2400mm

### **ROYAL QUARTZ**





#### **GRAPHIT