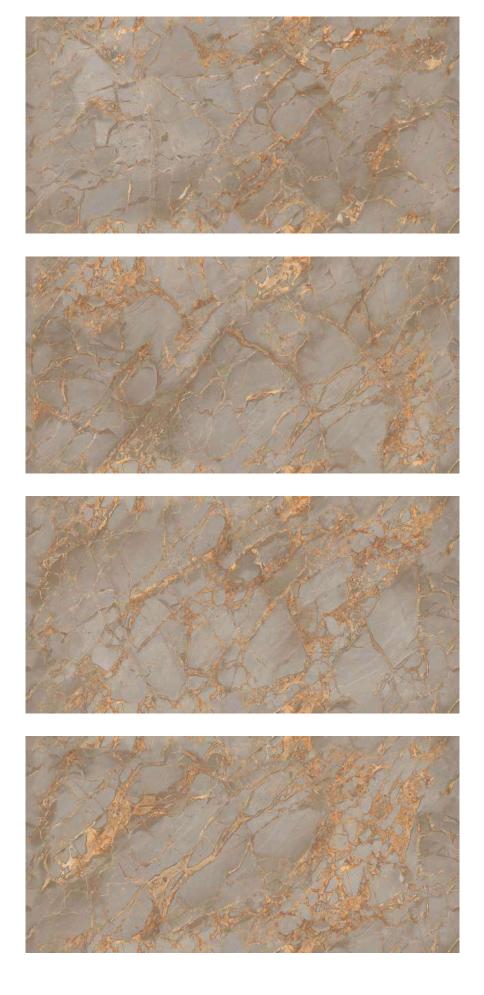

### FULLBODY

Elevate your surroundings with our 800x2400mm fullbody tiles, 15mm thick. Experience seamless designs that reduce grout lines for easy maintenance. Ideal for hightraffic areas, these tiles offer enduring beauty and are perfect for floors, walls, and artistic installations. Redefine luxury with our full-body tiles.

#### **15mm↓**

THICKNESS

FULLBODY AVAILABLE IN : **POLISHED** 