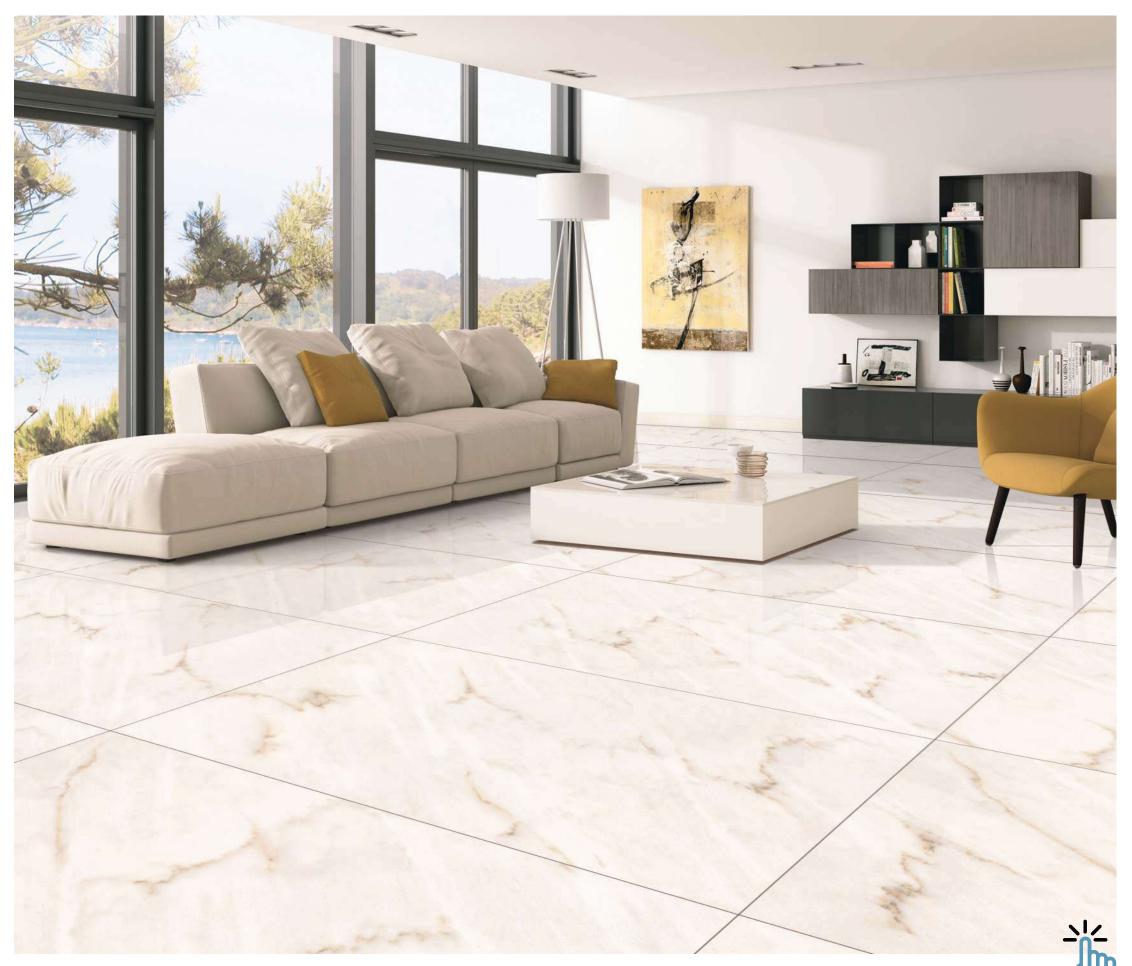

### COLORBODY

Discover the perfect blend of style and durability with our 800x2400mm colorbody tiles, 15mm thick. These tiles offer seamless designs and reduced grout lines for easy maintenance. Ideal for hightraffic areas, they provide timeless beauty and are suitable for floors, walls, and artistic installations. Redefine your space with our colorbody tiles

#### **15mm↓**

THICKNESS

COLOR-FULLBODY AVAILABLE IN : **POLISHED** 

### Polished 800x 2400mm