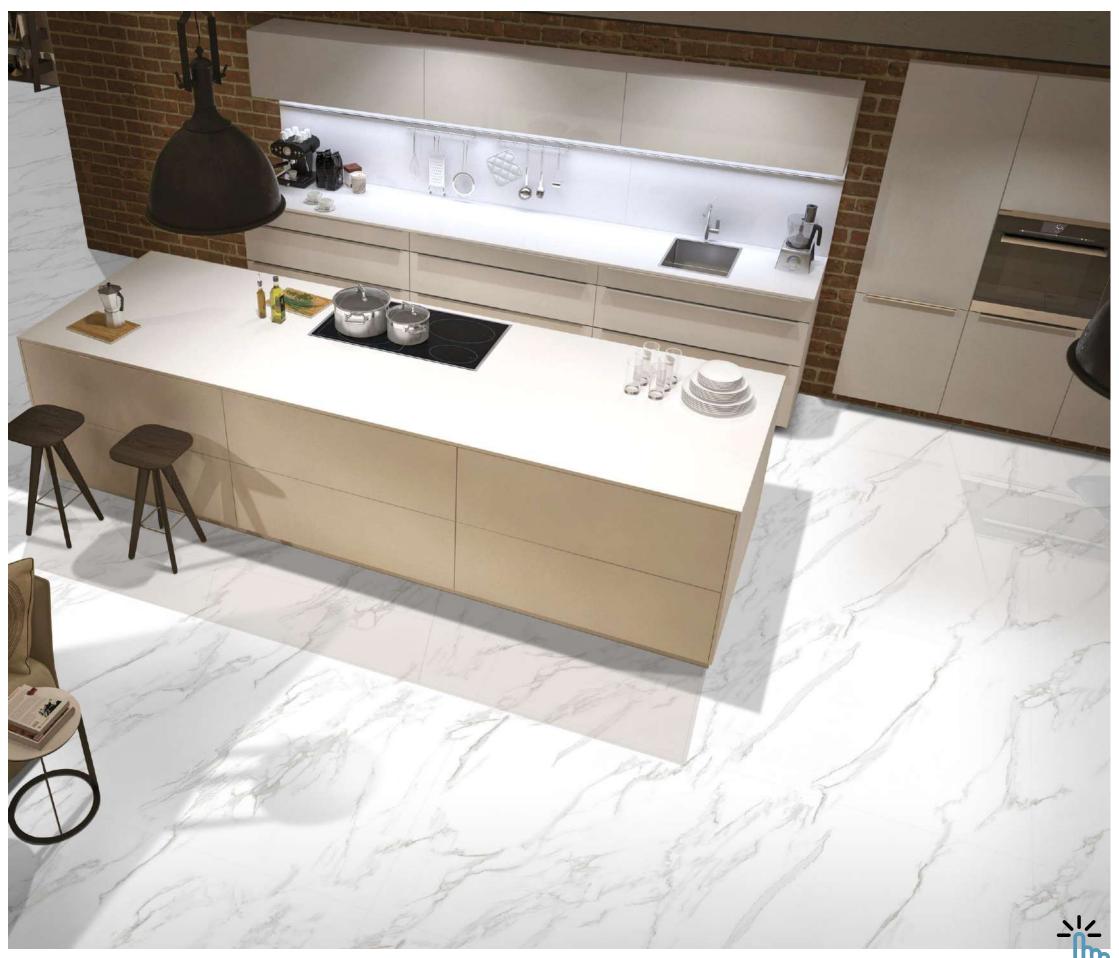

### FULLBODY

Elevate your surroundings with our 800x2400mm fullbody tiles, 15mm thick. Experience seamless designs that reduce grout lines for easy maintenance. Ideal for hightraffic areas, these tiles offer enduring beauty and are perfect for floors, walls, and artistic installations. Redefine luxury with our full-body tiles.

#### **15mm↓**

THICKNESS

FULLBODY AVAILABLE IN : **POLISHED** 

### Polished 800x 2400mm