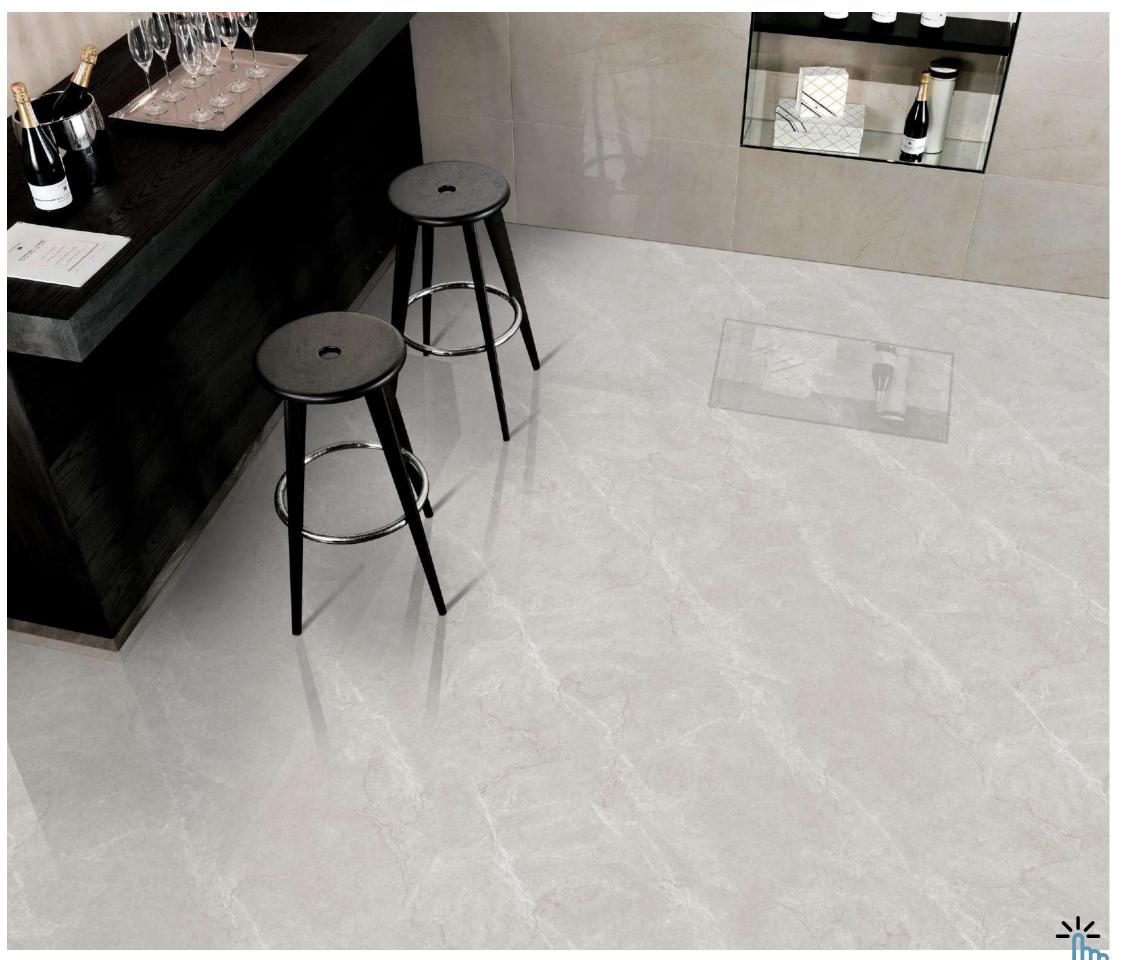

### COLORBODY

Discover the perfect blend of style and durability with our 800x2400mm colorbody tiles, 15mm thick. These tiles offer seamless designs and reduced grout lines for easy maintenance. Ideal for hightraffic areas, they provide timeless beauty and are suitable for floors, walls, and artistic installations. Redefine your space with our colorbody tiles

#### **15mm↓**

THICKNESS

COLOR-FULLBODY AVAILABLE IN : **POLISHED** 

### Polished 800x 2400mm