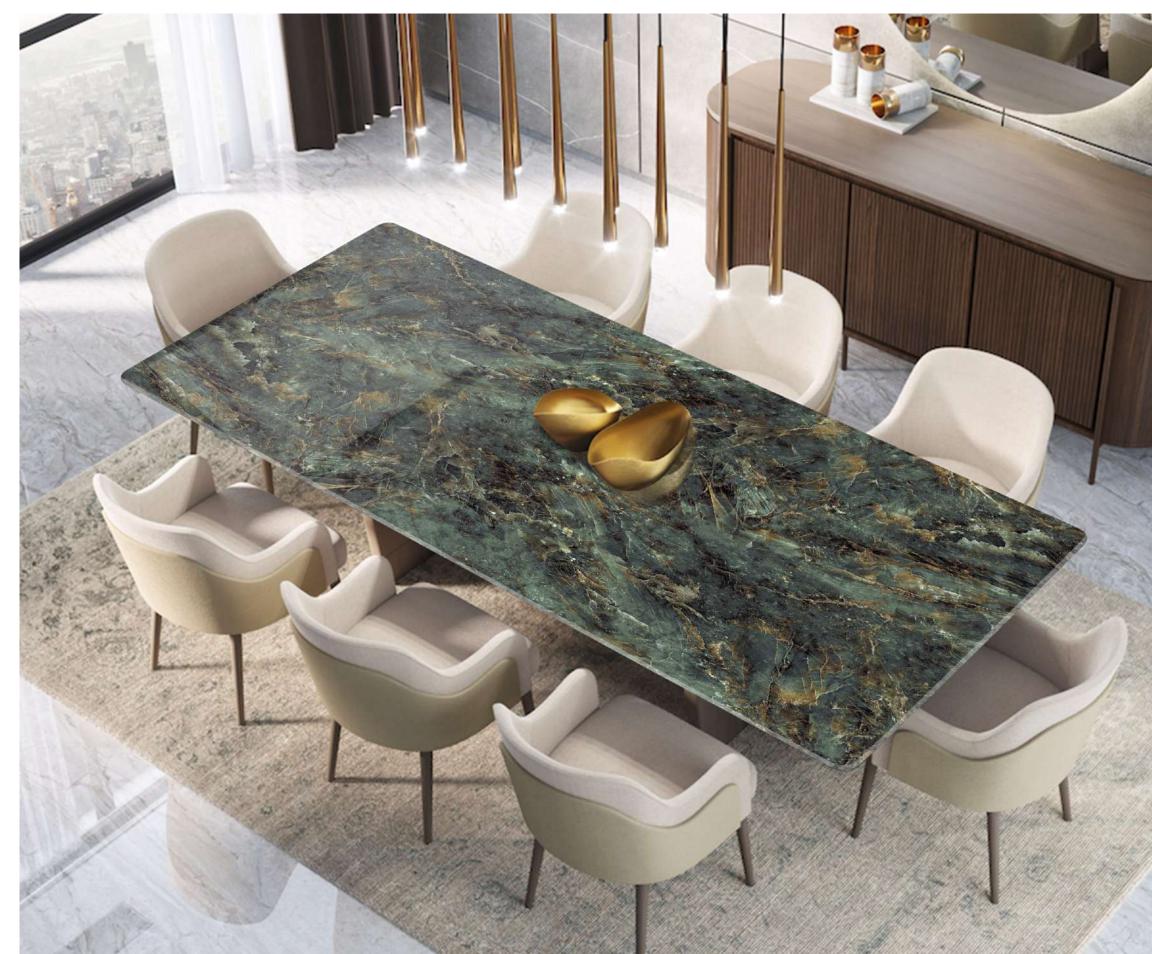

# SAGO

Experience luxury with our 800x2400mm fullbody tiles, 15mm thick. These tiles redefine elegance with seamless designs, reducing grout lines for easy maintenance. Ideal for hightraffic areas, they offer timeless beauty and are perfect for floors, walls, and artistic installations. Elevate your space with our full-body tiles

# FULLBODY

FULLBODY AVAILABLE IN : **POLISHED** 