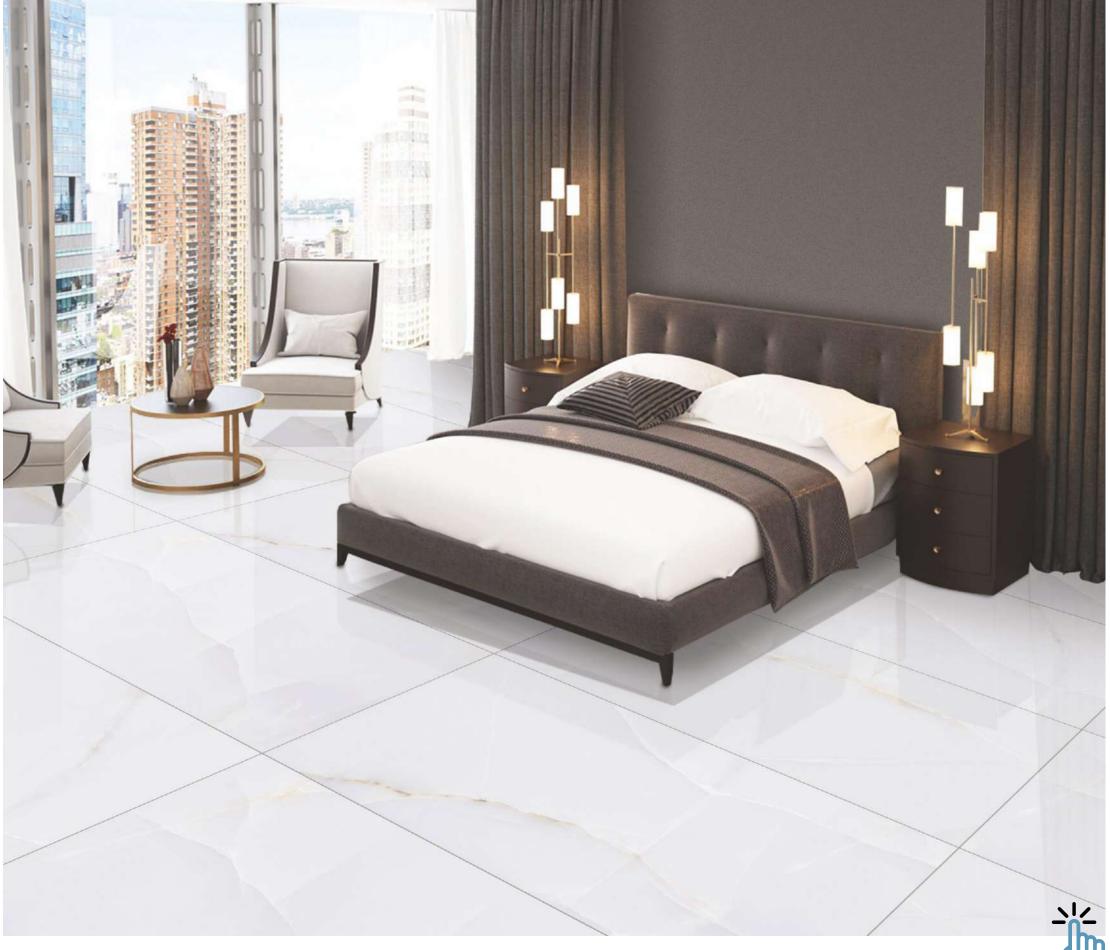

# SAGO

Experience luxury with our 800x2400mm fullbody tiles, 15mm thick. These tiles redefine elegance with seamless designs, reducing grout lines for easy maintenance. Ideal for hightraffic areas, they offer timeless beauty and are perfect for floors, walls, and artistic installations. Elevate your space with our full-body tiles

#### **SAGO WHITE**

Click here for 360 View

THICKNESS 🛉