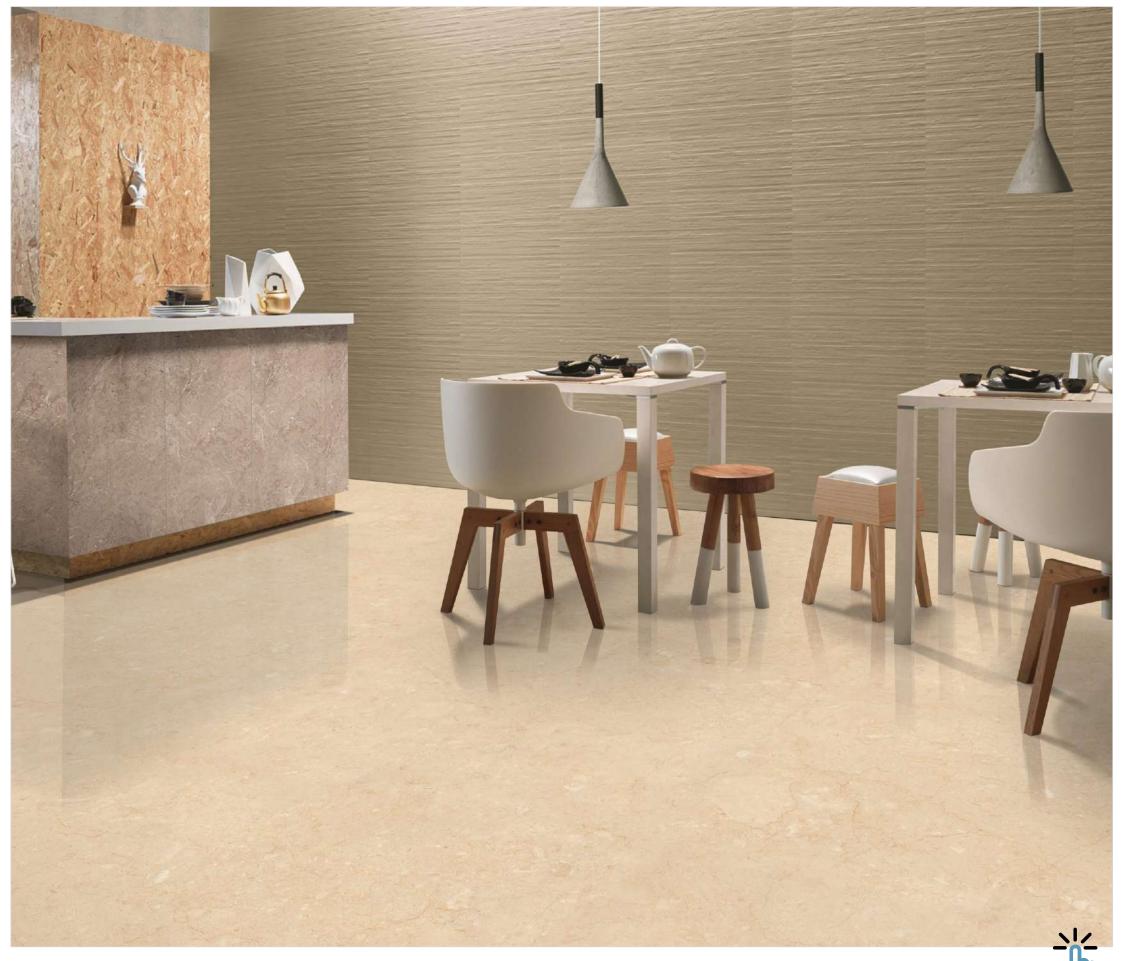

### COLORBODY

Discover the perfect blend of style and durability with our 800x2400mm colorbody tiles, 15mm thick. These tiles offer seamless designs and reduced grout lines for easy maintenance. Ideal for hightraffic areas, they provide timeless beauty and are suitable for floors, walls, and artistic installations. Redefine your space with our colorbody tiles

#### **15mm↓**

THICKNESS

COLOR-FULLBODY AVAILABLE IN : **POLISHED** 

### Polished 800x 2400mm