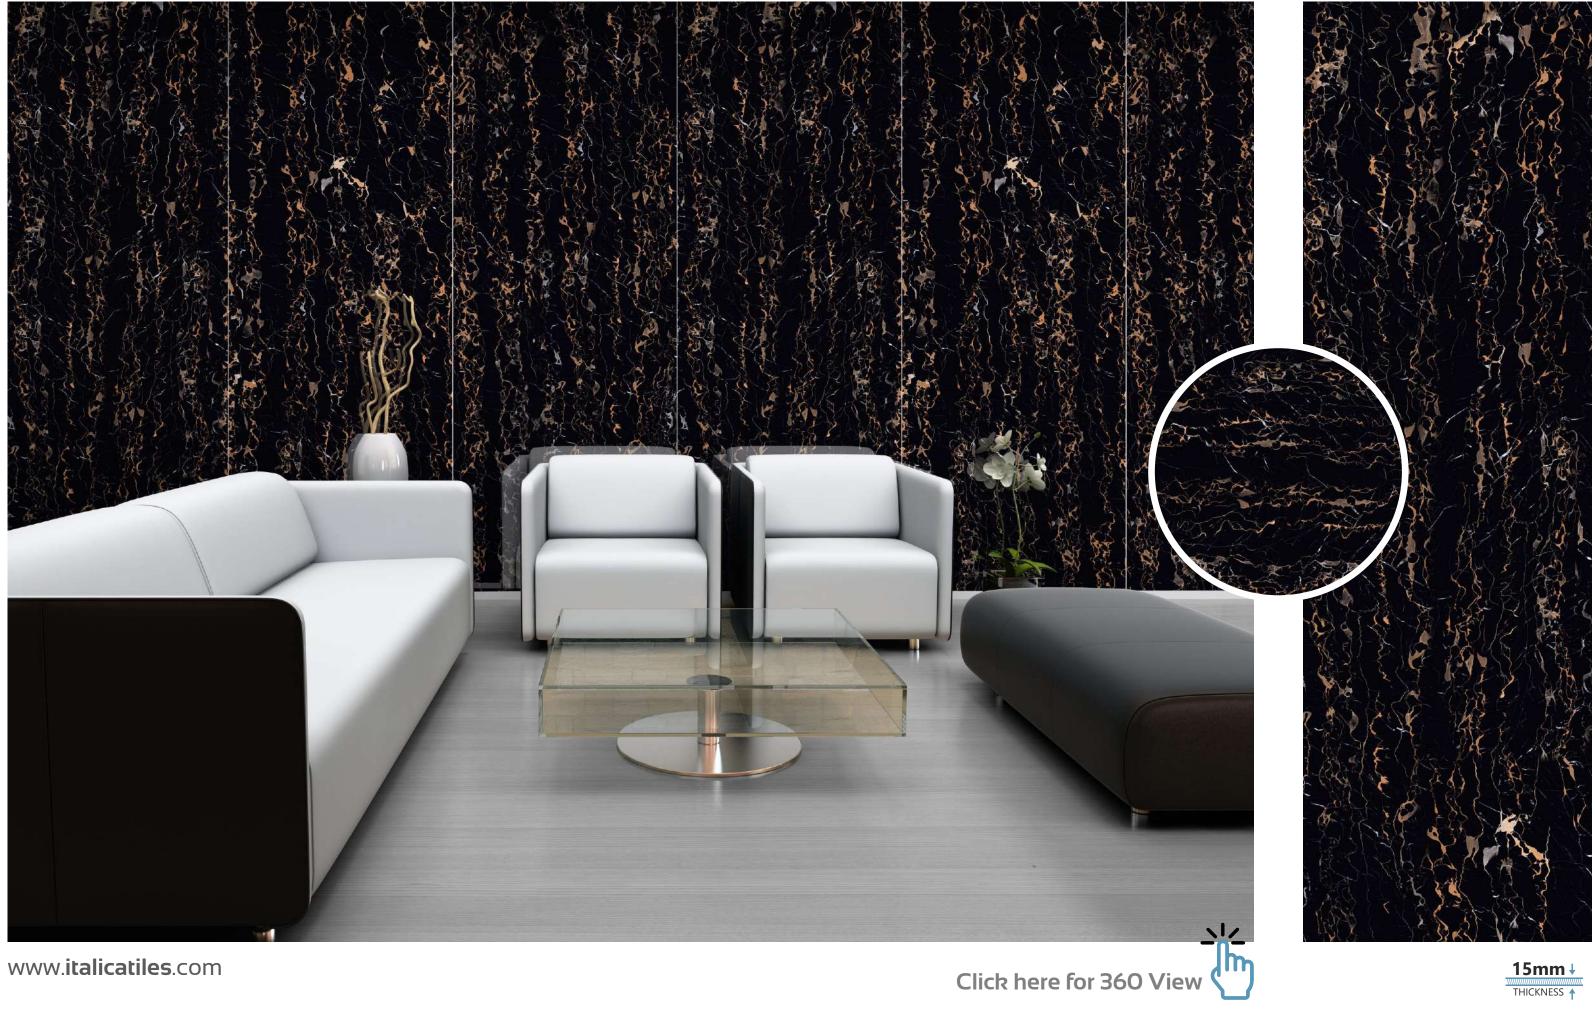

**ROYAL QUARTZ**





#### **GRAPHITE GREY**







#### **STEEL GREY**





#### **BLACK**



www.**italicatiles**.com

Click here for 360 View



THICKNESS 🛉

#### WHITE





### COLORBODY

Discover the perfect blend of style and durability with our 800x2400mm colorbody tiles, 15mm thick. These tiles offer seamless designs and reduced grout lines for easy maintenance. Ideal for hightraffic areas, they provide timeless beauty and are suitable for floors, walls, and artistic installations. Redefine your space with our colorbody tiles

#### **15mm↓**

THICKNESS

COLOR-FULLBODY AVAILABLE IN : **POLISHED** 



### Polished 800x 2400mm

#### **CRYSTAL WHITE**





#### LABRADORITE HUGE



Click here for 360 View







#### SATUARIO YUKA



Click here for 360 View





#### **PORTORO GOLD**







#### SATUARIO CANOVA





#### **VOLGA AZUL**



www.**italicatiles**.com

Click here for 360 View











#### **ALVERY BEIGE**

NEW



www.**italicatiles**.com

Click here for 360 View



### Random-2







### **ALVERY BIANCO**

NEW



Click here for 360 View



### Random-2







### **ARNITE BIANCO**

NEW



www.**italicatiles**.com

Click here for 360 View



### Random-3



#### **ARNITE CORAL**

NEW



www.**italicatiles**.com

Click here for 360 View









#### **BRITISH BIANCO**

NEW



www.**italicatiles**.com

Click here for 360 View

Im









# **BRITISH CARAMEL**

NEW



www.**italicatiles**.com

Click here for 360 View







#### **BRITISH GREY**

NEW



Click here for 360 View









## **CALCITE CARAMEL**

NEW



Click here for 360 View







### **CRY