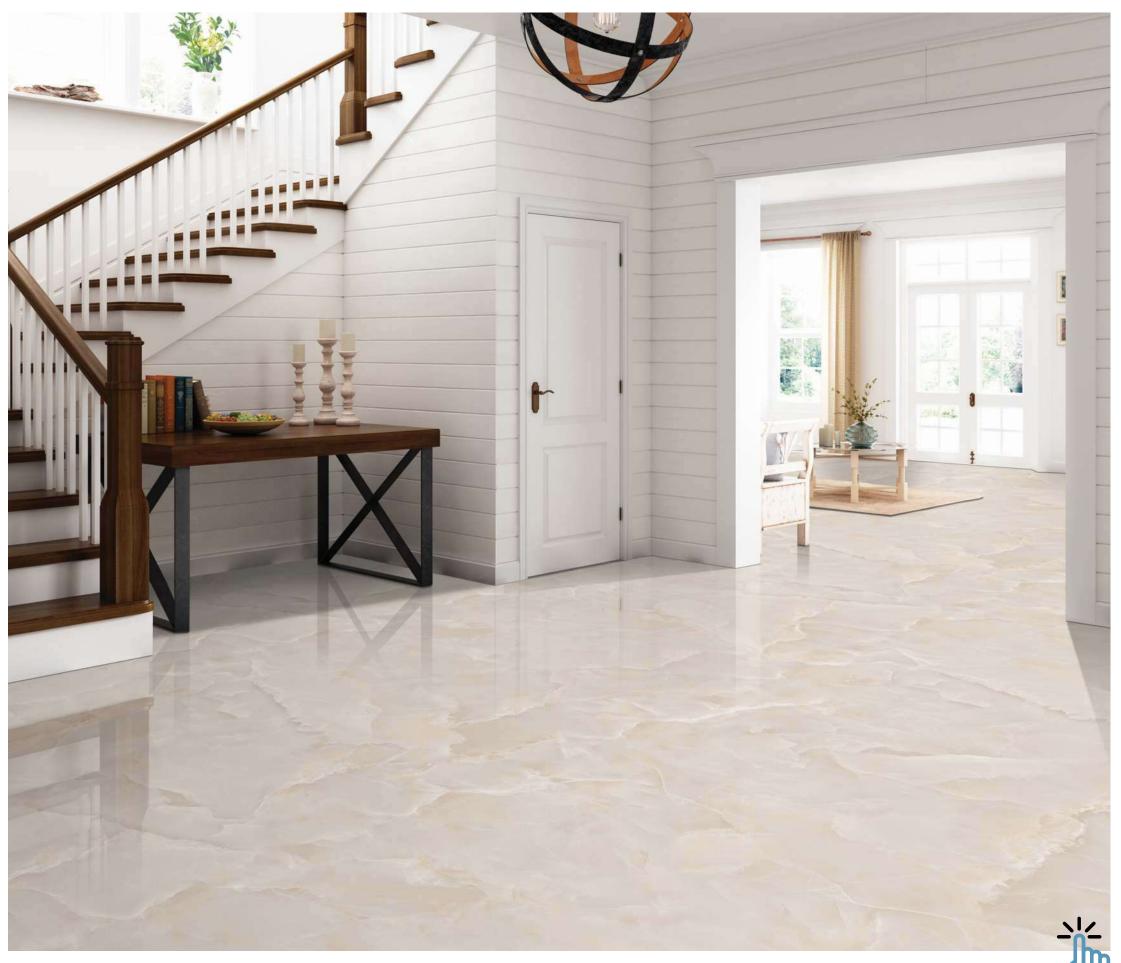

### FULLBODY

Elevate your surroundings with our 800x2400mm fullbody tiles, 15mm thick. Experience seamless designs that reduce grout lines for easy maintenance. Ideal for hightraffic areas, these tiles offer enduring beauty and are perfect for floors, walls, and artistic installations. Redefine luxury with our full-body tiles.

#### **15mm↓**

THICKNESS

FULLBODY AVAILABLE IN : **POLISHED** 