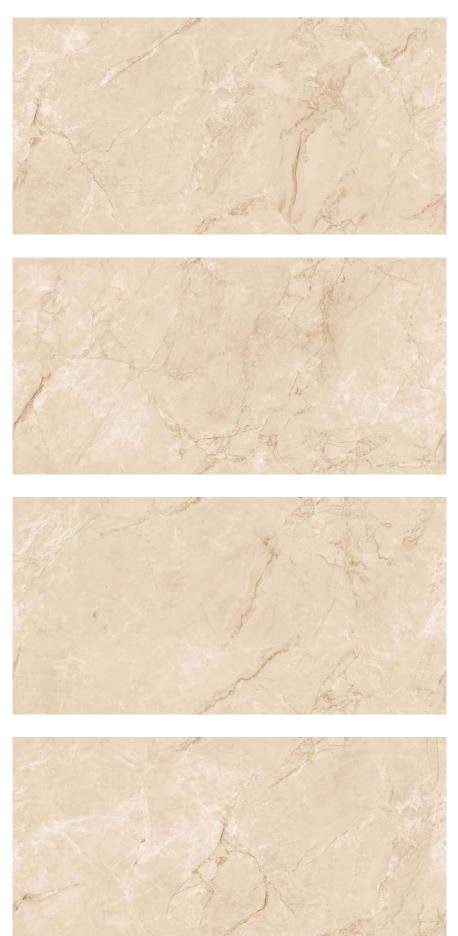

### COLORBODY

Discover the perfect blend of style and durability with our 800x2400mm colorbody tiles, 15mm thick. These tiles offer seamless designs and reduced grout lines for easy maintenance. Ideal for hightraffic areas, they provide timeless beauty and are suitable for floors, walls, and artistic installations. Redefine your space with our colorbody tiles

#### **15mm↓**

THICKNESS

COLOR-FULLBODY AVAILABLE IN : **POLISHED** 