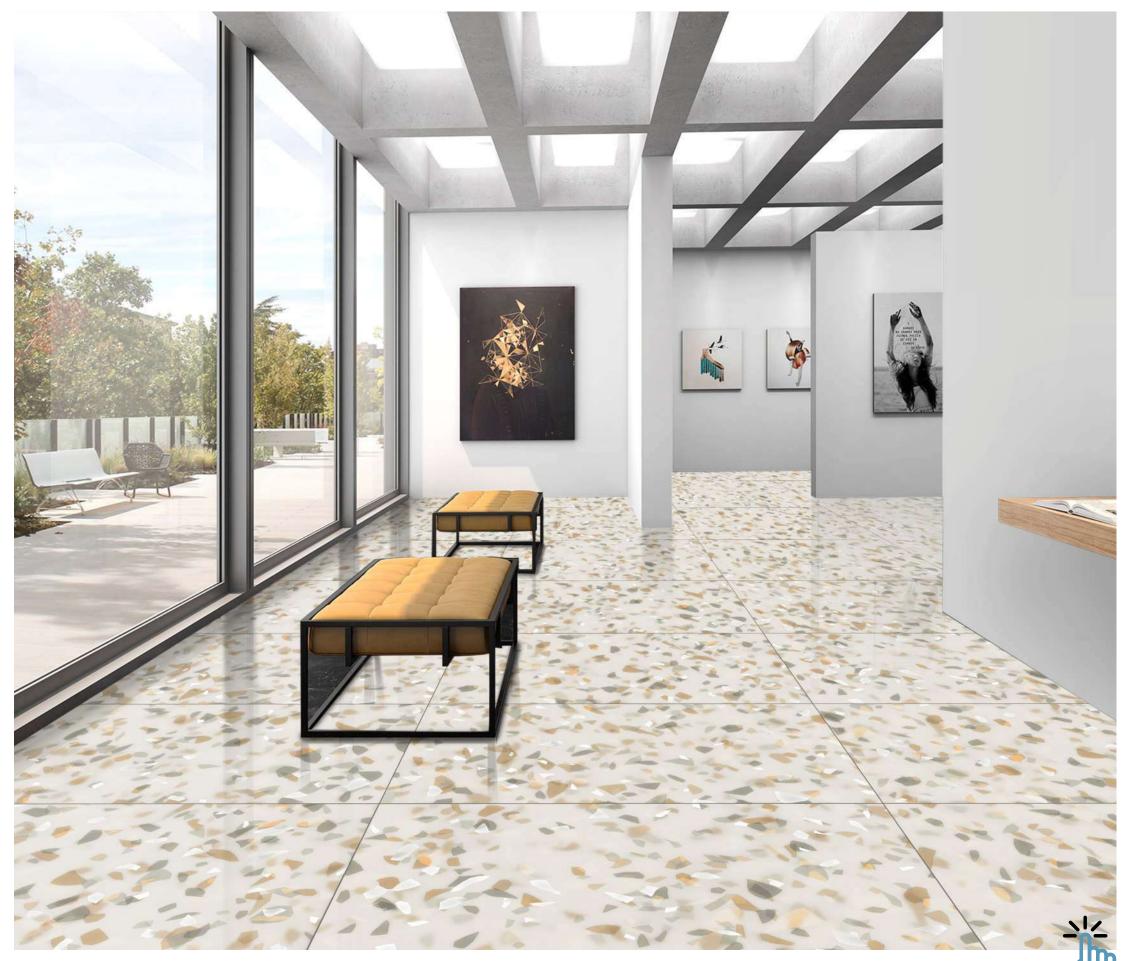

### FULLBODY

Elevate your surroundings with our 800x2400mm fullbody tiles, 15mm thick. Experience seamless designs that reduce grout lines for easy maintenance. Ideal for hightraffic areas, these tiles offer enduring beauty and are perfect for floors, walls, and artistic installations. Redefine luxury with our full-body tiles.

#### **15mm↓**

THICKNESS

FULLBODY AVAILABLE IN : **POLISHED** 

### Polished 800x 2400mm