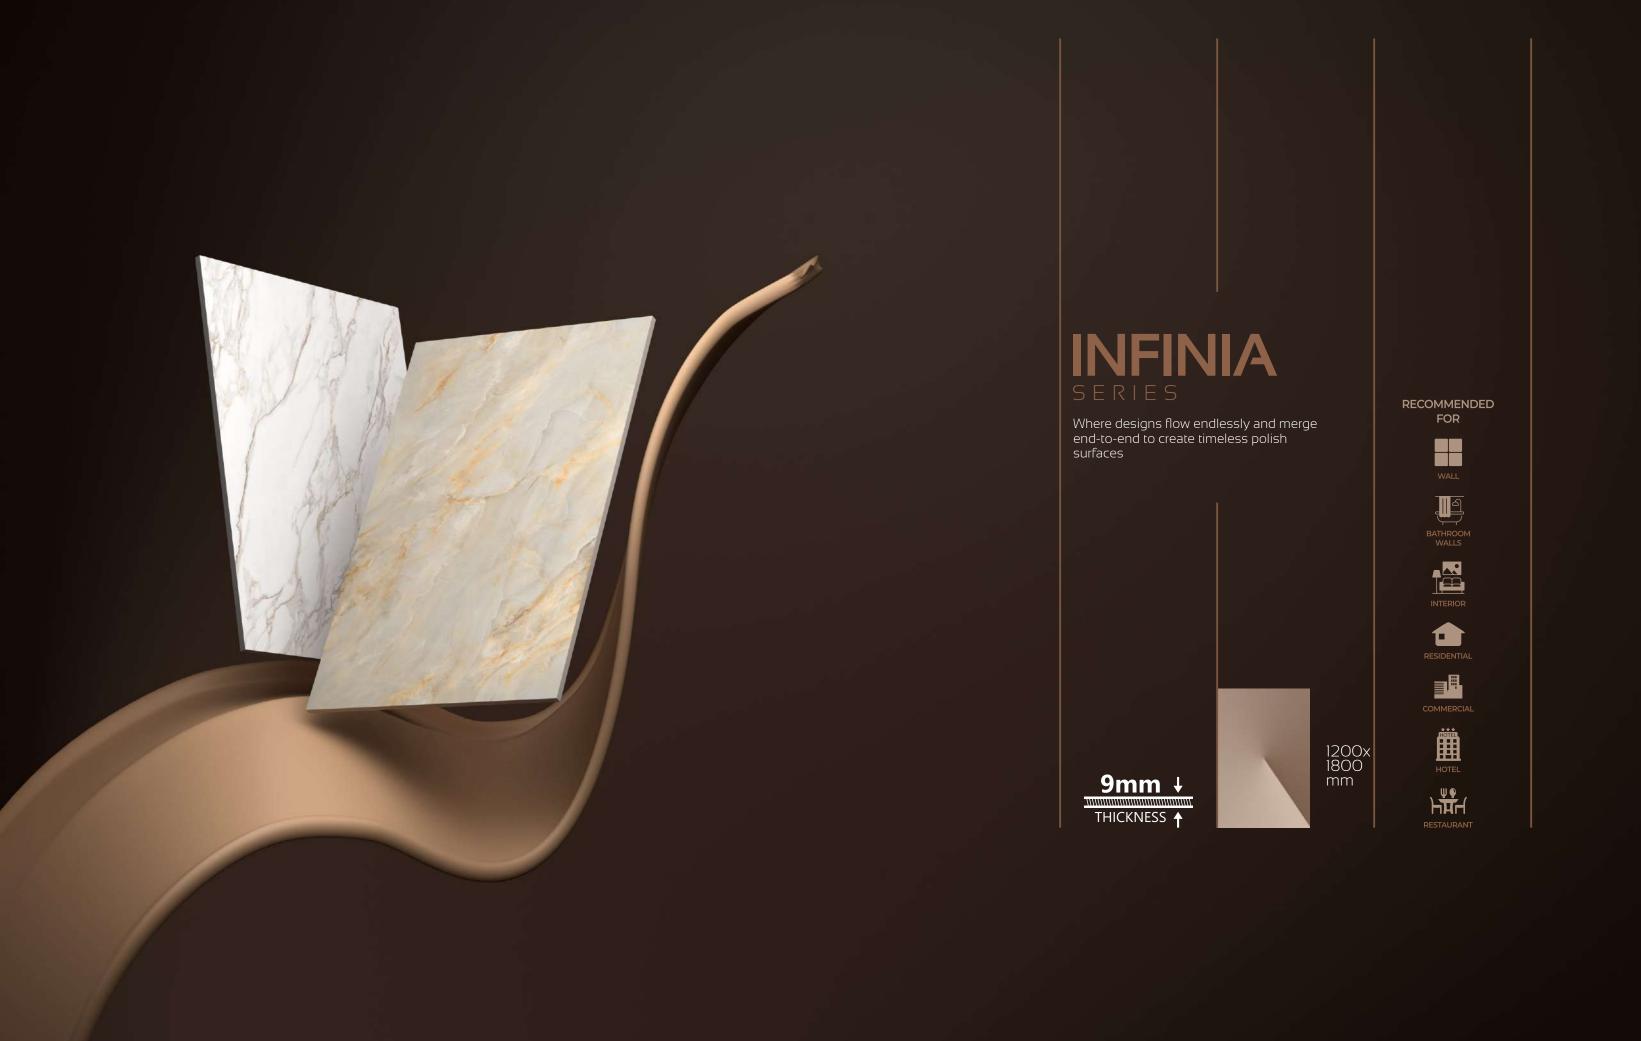

iles**.com

Click here for 360 View



THICKNESS 🛉

#### WHITE





### COLORBODY

Discover the perfect blend of style and durability with our 800x2400mm colorbody tiles, 15mm thick. These tiles offer seamless designs and reduced grout lines for easy maintenance. Ideal for hightraffic areas, they provide timeless beauty and are suitable for floors, walls, and artistic installations. Redefine your space with our colorbody tiles

#### **15mm↓**

THICKNESS

COLOR-FULLBODY AVAILABLE IN : **POLISHED** 



### Polished 800x 2400mm

#### **CRYSTAL WHITE**





#### LABRADORITE HUGE



Click here for 360 View







#### SATUARIO YUKA



Click here for 360 View





#### **PORTORO GOLD**







#### SATUARIO CANOVA





#### **VOLGA AZUL**



www.**italicatiles**.com

Click here for 360 View











#### **ALVERY BEIGE**

NEW



www.**italicatiles**.com

Click here for 360 View



### Random-2







### **ALVERY BIANCO**

NEW



Click here for 360 View



### Random-2







### **ARNITE BIANCO**

NEW



www.**italicatiles**.com

Click here for 360 View



### Random-3



#### **ARNITE CORAL**

NEW



www.**italicatiles**.com

Click here for 360 View









#### **BRITISH BIANCO**

NEW



www.**italicatiles**.com

Click here for 360 View

Im









# **BRITISH CARAMEL**

NEW



www.**italicatiles**.com

Click here for 360 View







#### **BRITISH GREY**

NEW



Click here for 360 View









## **CALCITE CARAMEL**

NEW



Click here for 360 View







### **CRYEL BIANCO**

NEW



www.**italicatiles**.com

Click here for 360 View

Im







#### **CRYEL GRIS**

NEW



C