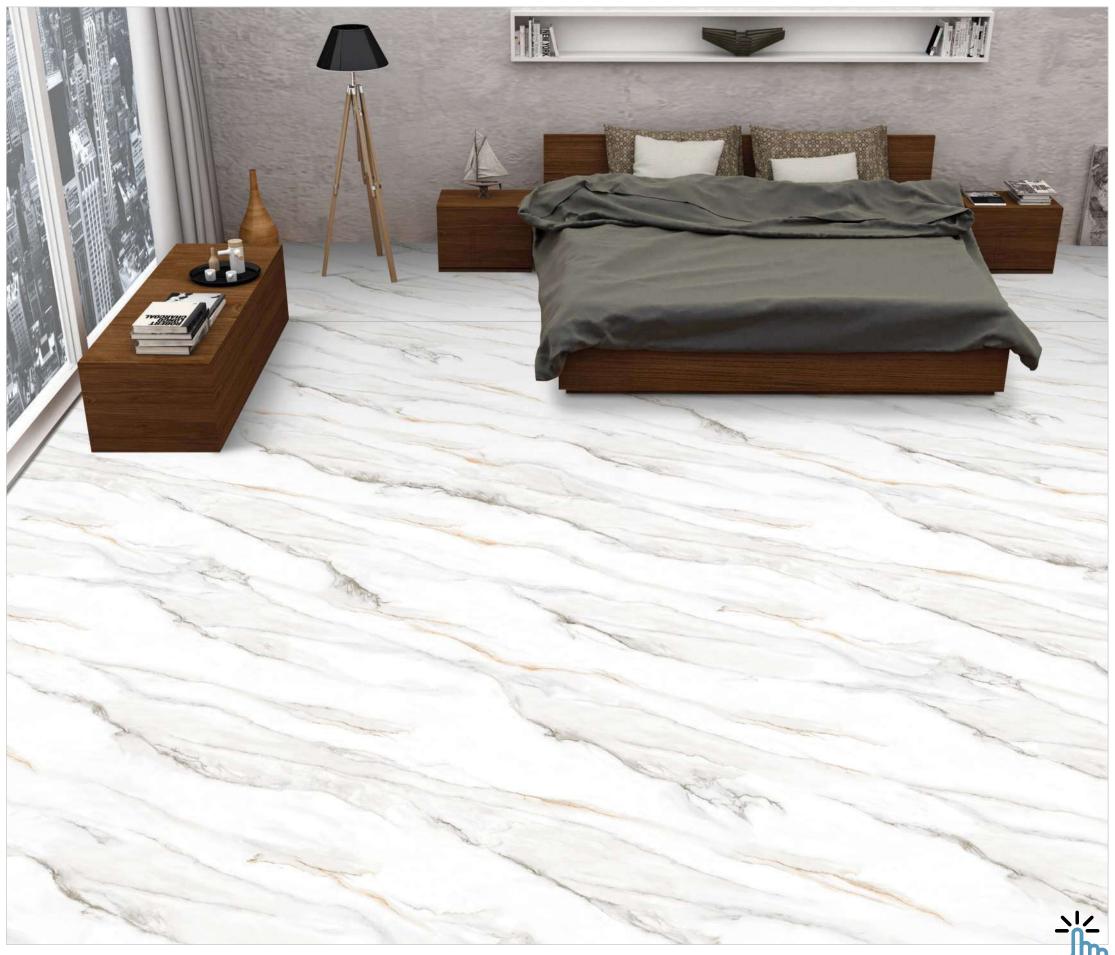

# SAGO

Experience luxury with our 800x2400mm fullbody tiles, 15mm thick. These tiles redefine elegance with seamless designs, reducing grout lines for easy maintenance. Ideal for hightraffic areas, they offer timeless beauty and are perfect for floors, walls, and artistic installations. Elevate your space with our full-body tiles

### FULLBODY

Elevate your surroundings with our 800x2400mm fullbody tiles, 15mm thick. Experience seamless designs that reduce grout lines for easy maintenance. Ideal for hightraffic areas, these tiles offer enduring beauty and are perfect for floors, walls, and artistic installations. Redefine luxury with our full-body tiles.

### COLORBODY

Discover the perfect blend of style and durability with our 800x2400mm colorbody tiles, 15mm thick. These tiles offer seamless designs and reduced grout lines for easy maintenance. Ideal for hightraffic areas, they provide timeless beauty and are suitable for floors, walls, and artistic installations. Redefine your space with our colorbody tiles