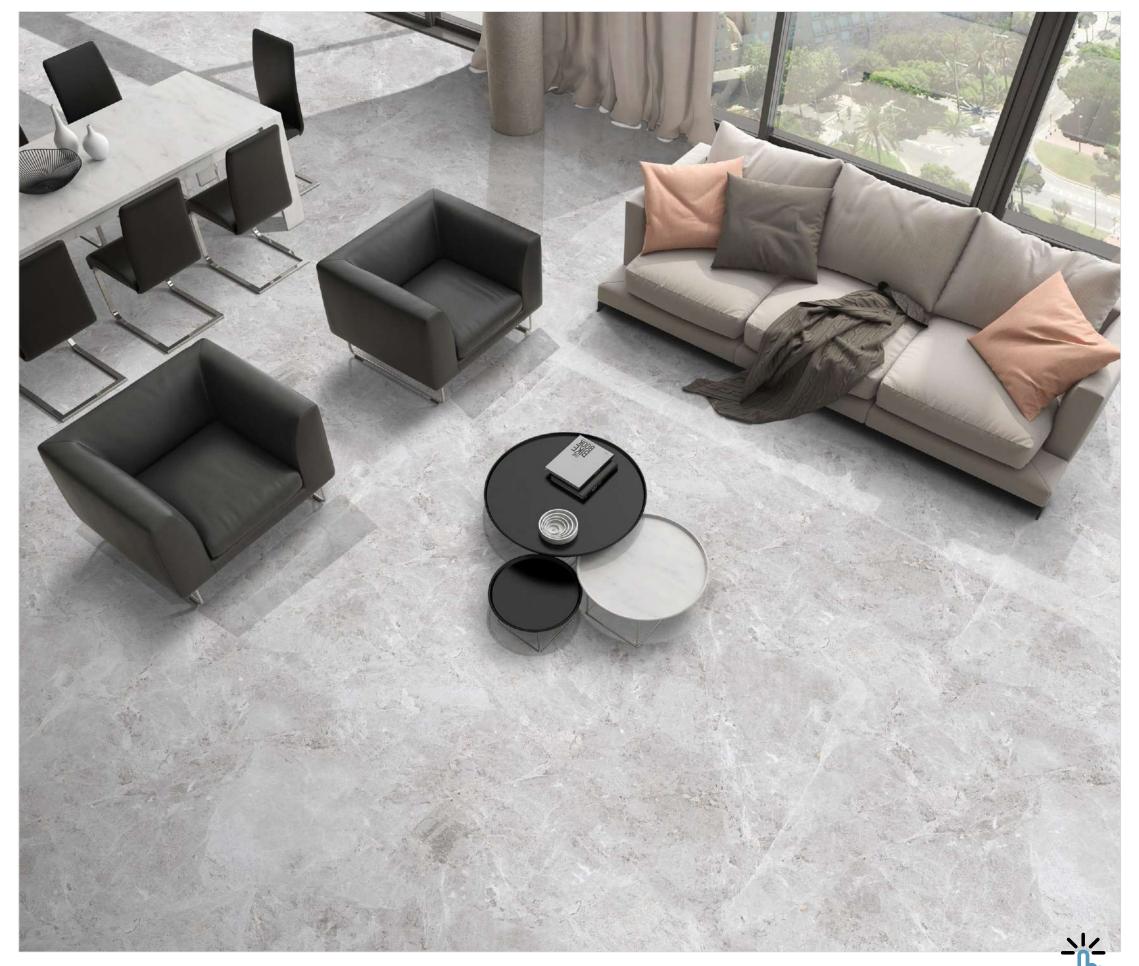

### COLORBODY

Discover the perfect blend of style and durability with our 800x2400mm colorbody tiles, 15mm thick. These tiles offer seamless designs and reduced grout lines for easy maintenance. Ideal for hightraffic areas, they provide timeless beauty and are suitable for floors, walls, and artistic installations. Redefine your space with our colorbody tiles

#### **15mm↓**

THICKNESS

COLOR-FULLBODY AVAILABLE IN : **POLISHED** 

### Polished 800x 2400mm