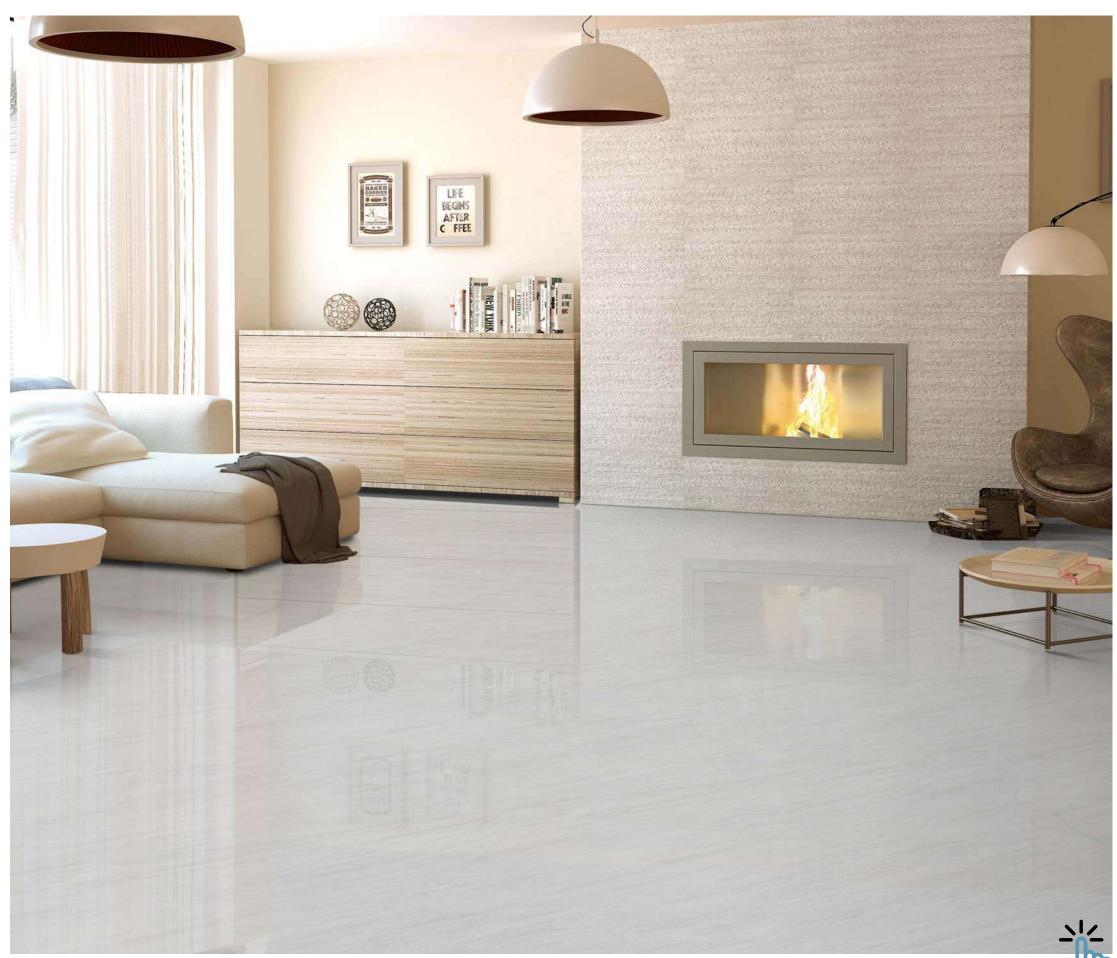

### COLORBODY

Discover the perfect blend of style and durability with our 800x2400mm colorbody tiles, 15mm thick. These tiles offer seamless designs and reduced grout lines for easy maintenance. Ideal for hightraffic areas, they provide timeless beauty and are suitable for floors, walls, and artistic installations. Redefine your space with our colorbody tiles

#### **15mm↓**

THICKNESS

COLOR-FULLBODY AVAILABLE IN : **POLISHED** 