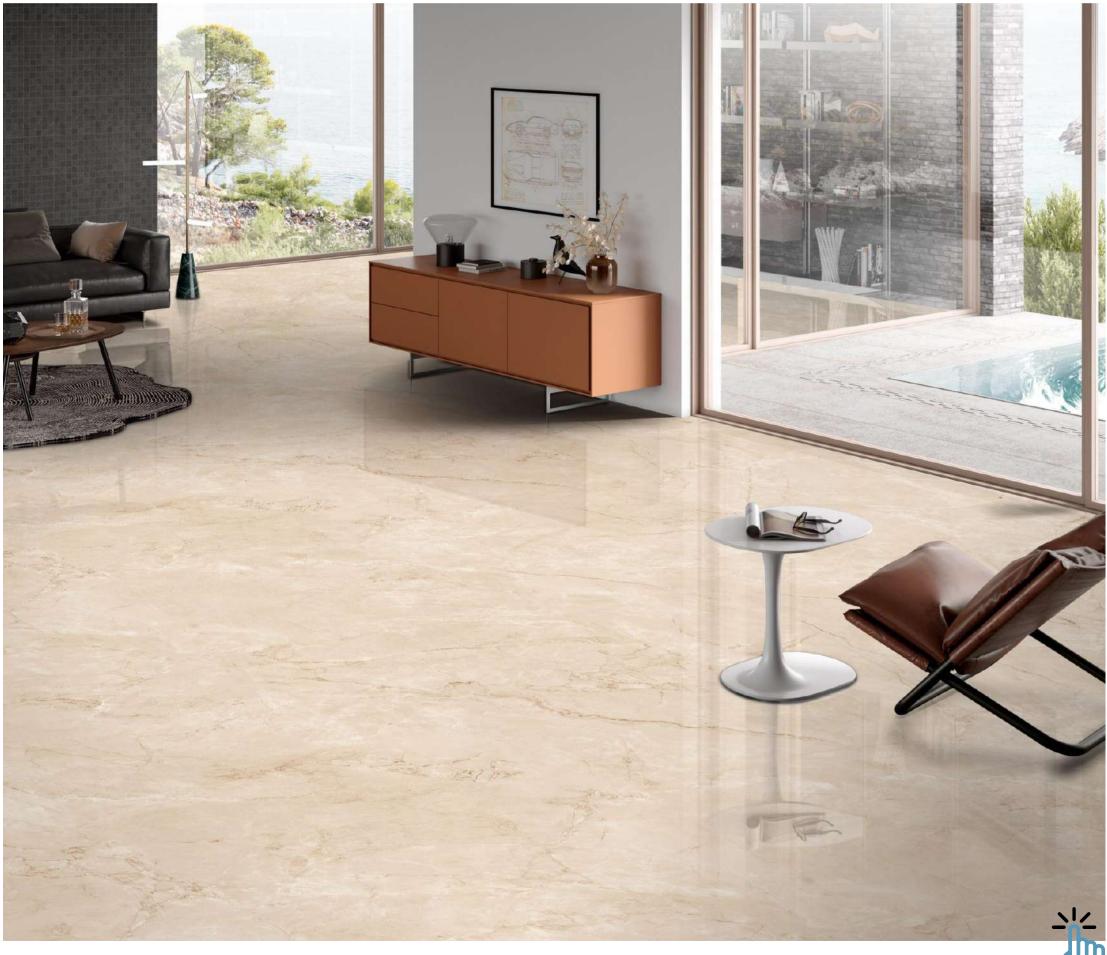

### FULLBODY

Elevate your surroundings with our 800x2400mm fullbody tiles, 15mm thick. Experience seamless designs that reduce grout lines for easy maintenance. Ideal for hightraffic areas, these tiles offer enduring beauty and are perfect for floors, walls, and artistic installations. Redefine luxury with our full-body tiles.

#### **15mm↓**

THICKNESS

FULLBODY AVAILABLE IN : **POLISHED** 