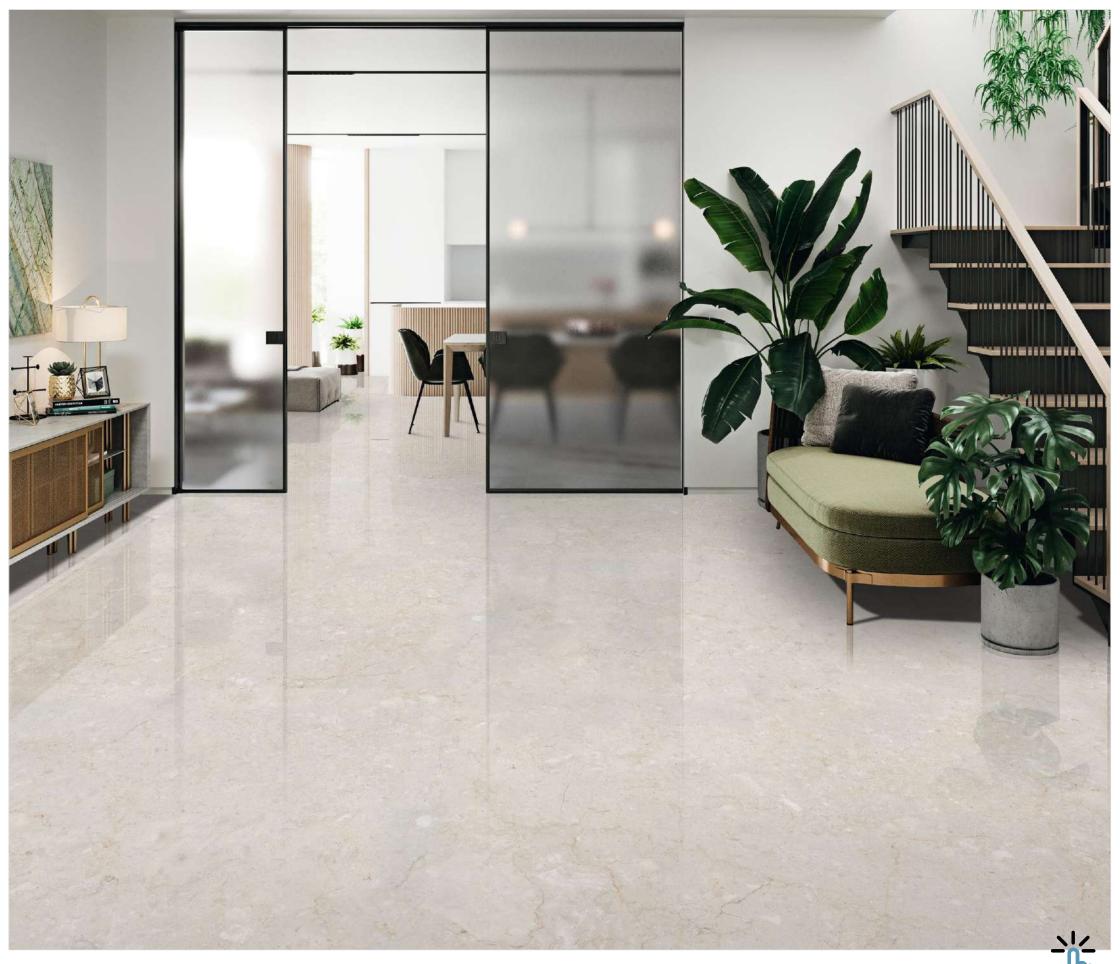

### FULLBODY

Elevate your surroundings with our 800x2400mm fullbody tiles, 15mm thick. Experience seamless designs that reduce grout lines for easy maintenance. Ideal for hightraffic areas, these tiles offer enduring beauty and are perfect for floors, walls, and artistic installations. Redefine luxury with our full-body tiles.

#### **15mm↓**

THICKNESS

FULLBODY AVAILABLE IN : **POLISHED** 

### Polished 800x 2400mm