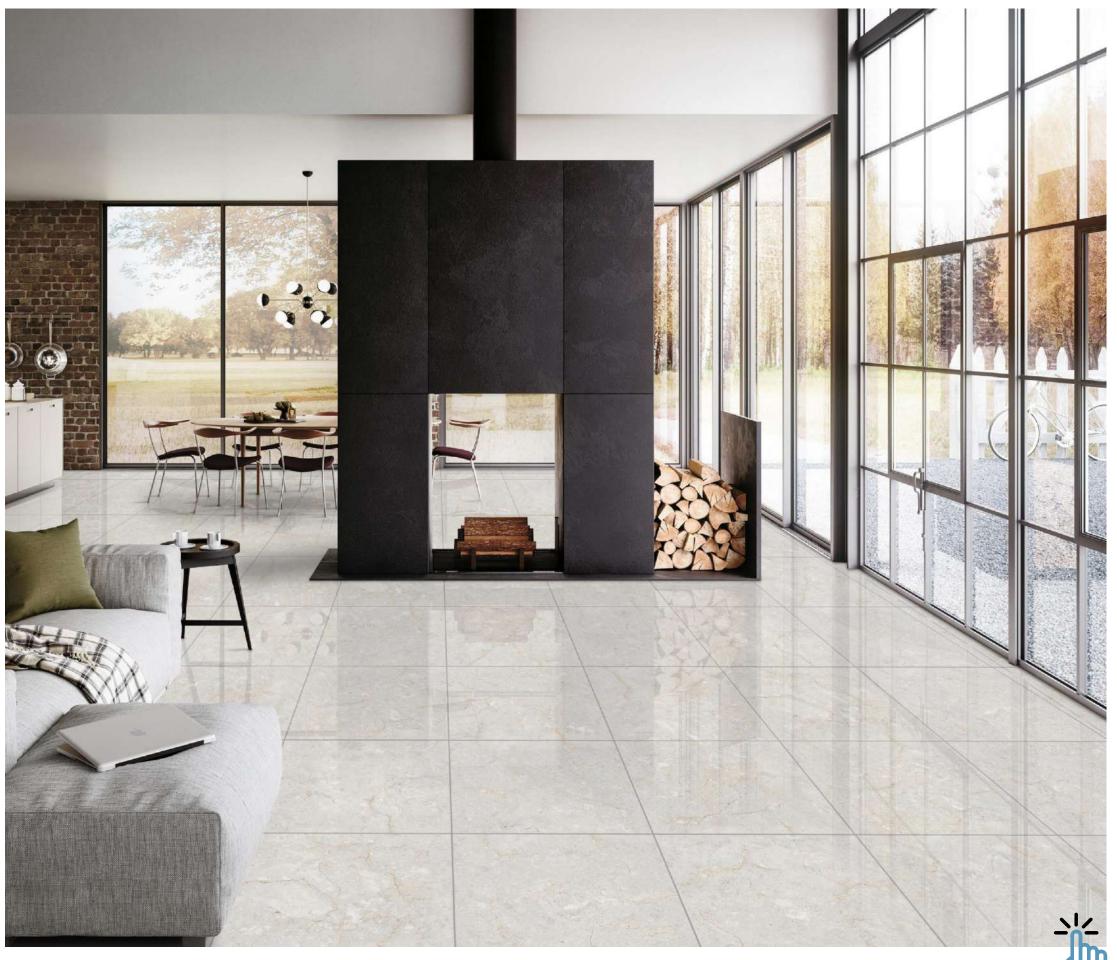

### COLORBODY

Discover the perfect blend of style and durability with our 800x2400mm colorbody tiles, 15mm thick. These tiles offer seamless designs and reduced grout lines for easy maintenance. Ideal for hightraffic areas, they provide timeless beauty and are suitable for floors, walls, and artistic installations. Redefine your space with our colorbody tiles

### Polished 800x 2400mm