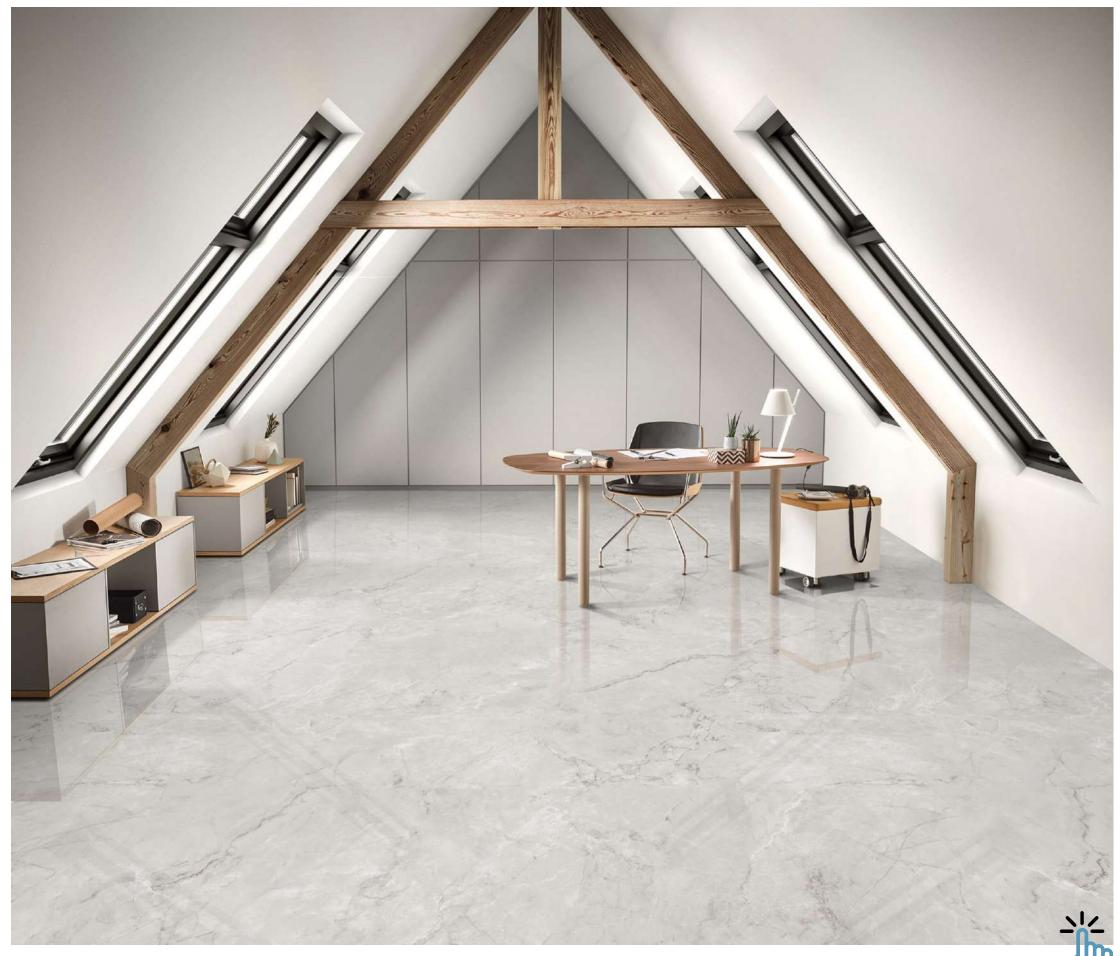

# SAGO

Experience luxury with our 800x2400mm fullbody tiles, 15mm thick. These tiles redefine elegance with seamless designs, reducing grout lines for easy maintenance. Ideal for hightraffic areas, they offer timeless beauty and are perfect for floors, walls, and artistic installations. Elevate your space with our full-body tiles