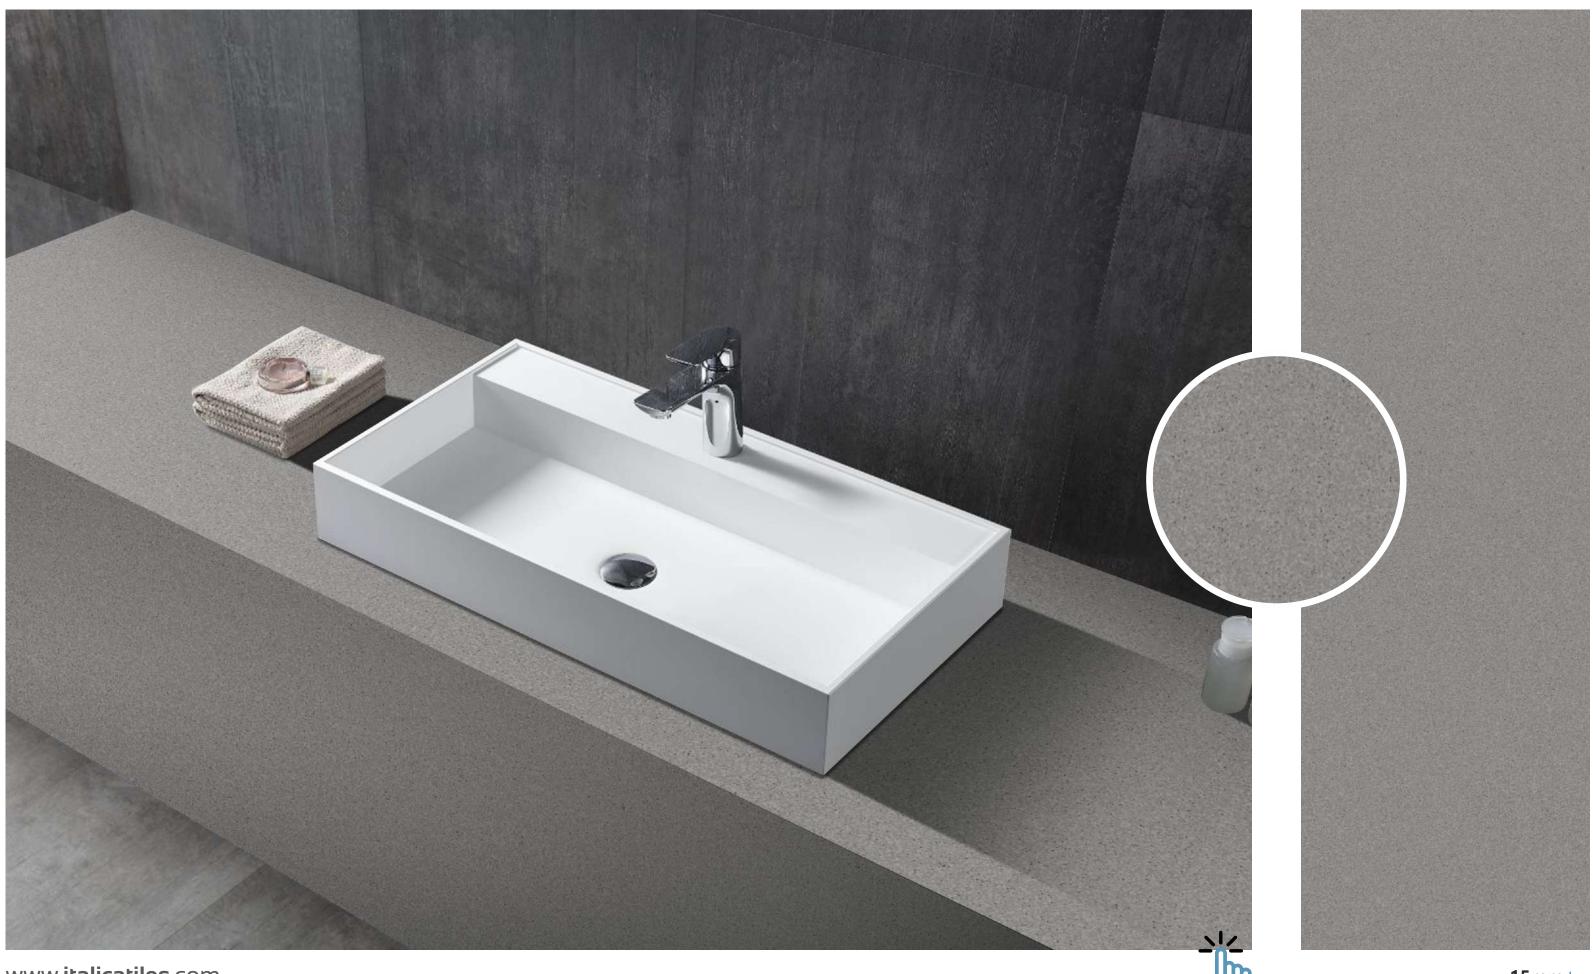

### SAGO CREMA

Create a luxurious ambiance with our 800x2400mm full-body tiles, 15mm thick. These tiles boast seamless designs that reduce grout lines for easy maintenance. Ideal for high-traffic areas, they offer timeless beauty and are perfect for floors, walls, and artistic installations. Elevate your space with our full-body tiles."

FULLBODY AVAILABLE IN : **POLISHED** 

#### **SAGO BARLY**

www.**italicatiles**.com

Click here for 360 View