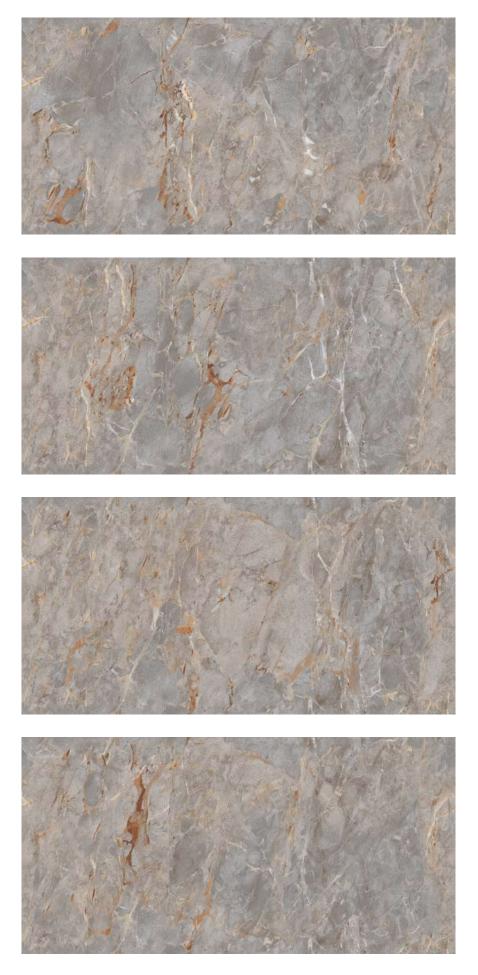

# SAGO

Experience luxury with our 800x2400mm fullbody tiles, 15mm thick. These tiles redefine elegance with seamless designs, reducing grout lines for easy maintenance. Ideal for hightraffic areas, they offer timeless beauty and are perfect for floors, walls, and artistic installations. Elevate your space with our full-body tiles