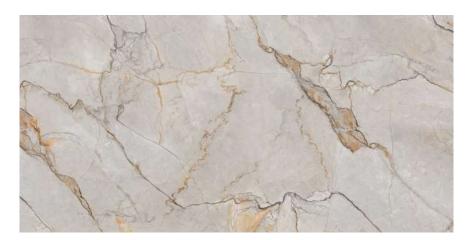

### SAGO CREMA

Create a luxurious ambiance with our 800x2400mm full-body tiles, 15mm thick. These tiles boast seamless designs that reduce grout lines for easy maintenance. Ideal for high-traffic areas, they offer timeless beauty and are perfect for floors, walls, and artistic installations. Elevate your space with our full-body tiles."