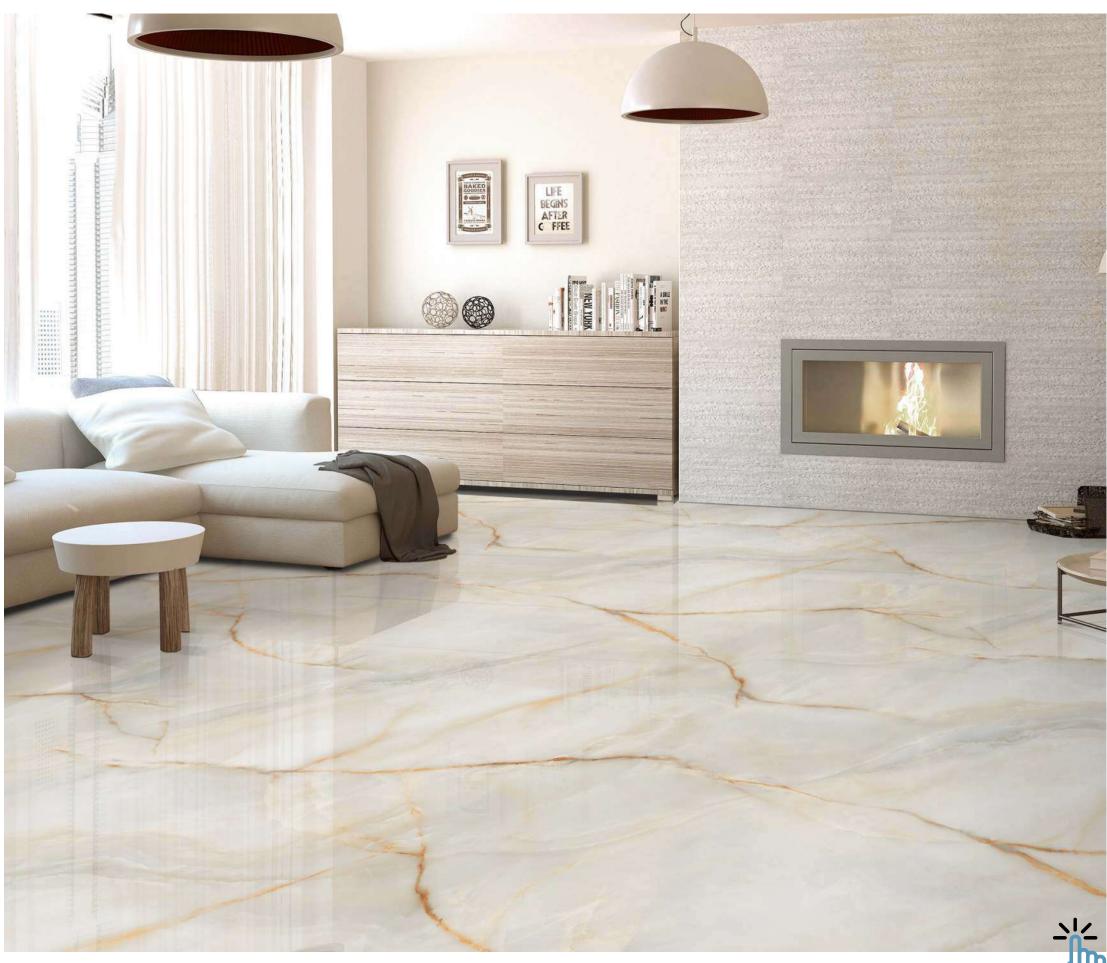

### FULLBODY

Elevate your surroundings with our 800x2400mm fullbody tiles, 15mm thick. Experience seamless designs that reduce grout lines for easy maintenance. Ideal for hightraffic areas, these tiles offer enduring beauty and are perfect for floors, walls, and artistic installations. Redefine luxury with our full-body tiles.

#### **15mm↓**

THICKNESS

FULLBODY AVAILABLE IN : **POLISHED** 

### Polished 800x 2400mm