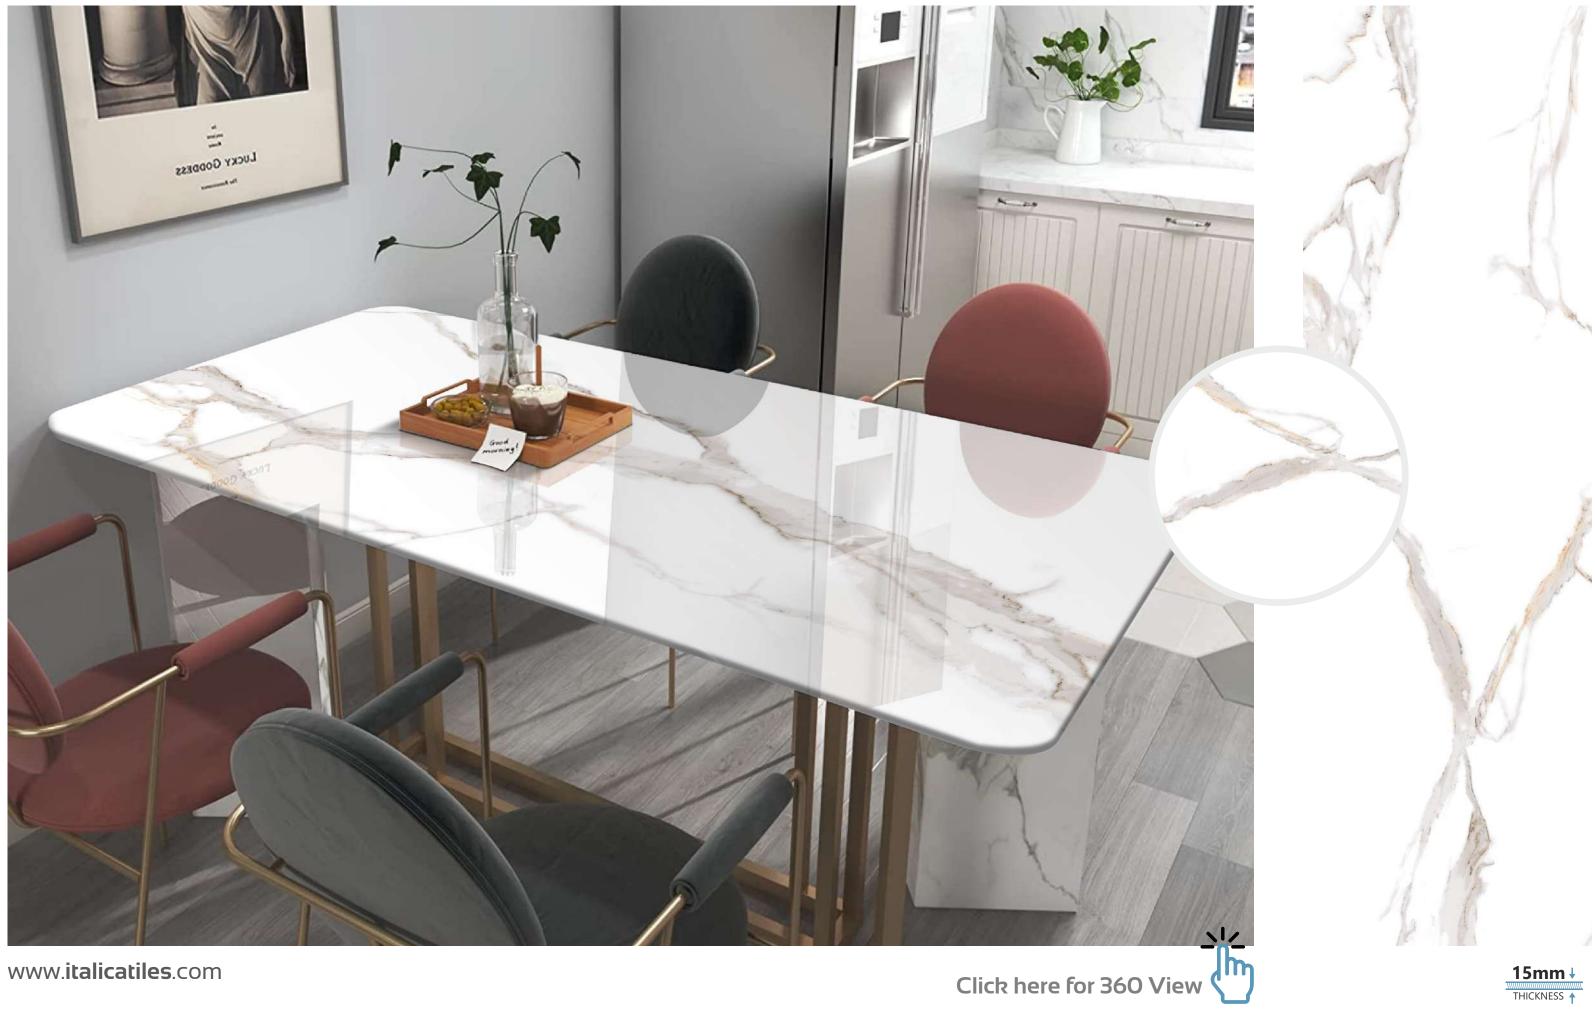

**GRAPHITE GREY**







#### **STEEL GREY**





#### **BLACK**



www.**italicatiles**.com

Click here for 360 View



THICKNESS 🛉

#### WHITE





### COLORBODY

Discover the perfect blend of style and durability with our 800x2400mm colorbody tiles, 15mm thick. These tiles offer seamless designs and reduced grout lines for easy maintenance. Ideal for hightraffic areas, they provide timeless beauty and are suitable for floors, walls, and artistic installations. Redefine your space with our colorbody tiles

#### **15mm↓**

THICKNESS

COLOR-FULLBODY AVAILABLE IN : **POLISHED** 



### Polished 800x 2400mm

#### **CRYSTAL WHITE**





#### LABRADORITE HUGE



Click here for 360 View







#### SATUARIO YUKA



Click here for 360 View





#### **PORTORO GOLD**







#### SATUARIO CANOVA





#### **VOLGA AZUL**



www.**italicatiles**.com

Click here for 360 View











#### **ALVERY BEIGE**

NEW



www.**italicatiles**.com

Click here for 360 View



### Random-2







### **ALVERY BIANCO**

NEW



Click here for 360 View



### Random-2







### **ARNITE BIANCO**

NEW



www.**italicatiles**.com

Click here for 360 View



### Random-3



#### **ARNITE CORAL**

NEW



www.**italicatiles**.com

Click here for 360 View









#### **BRITISH BIANCO**

NEW



www.**italicatiles**.com

Click here for 360 View

Im









# **BRITISH CARAMEL**

NEW



www.**italicatiles**.com

Click here for 360 View







#### **BRITISH GREY**

NEW



Click here for 360 View









## **CALCITE CARAMEL**

NEW



Click here for 360 View







### **CRYEL BIANCO**

NEW



www.**it