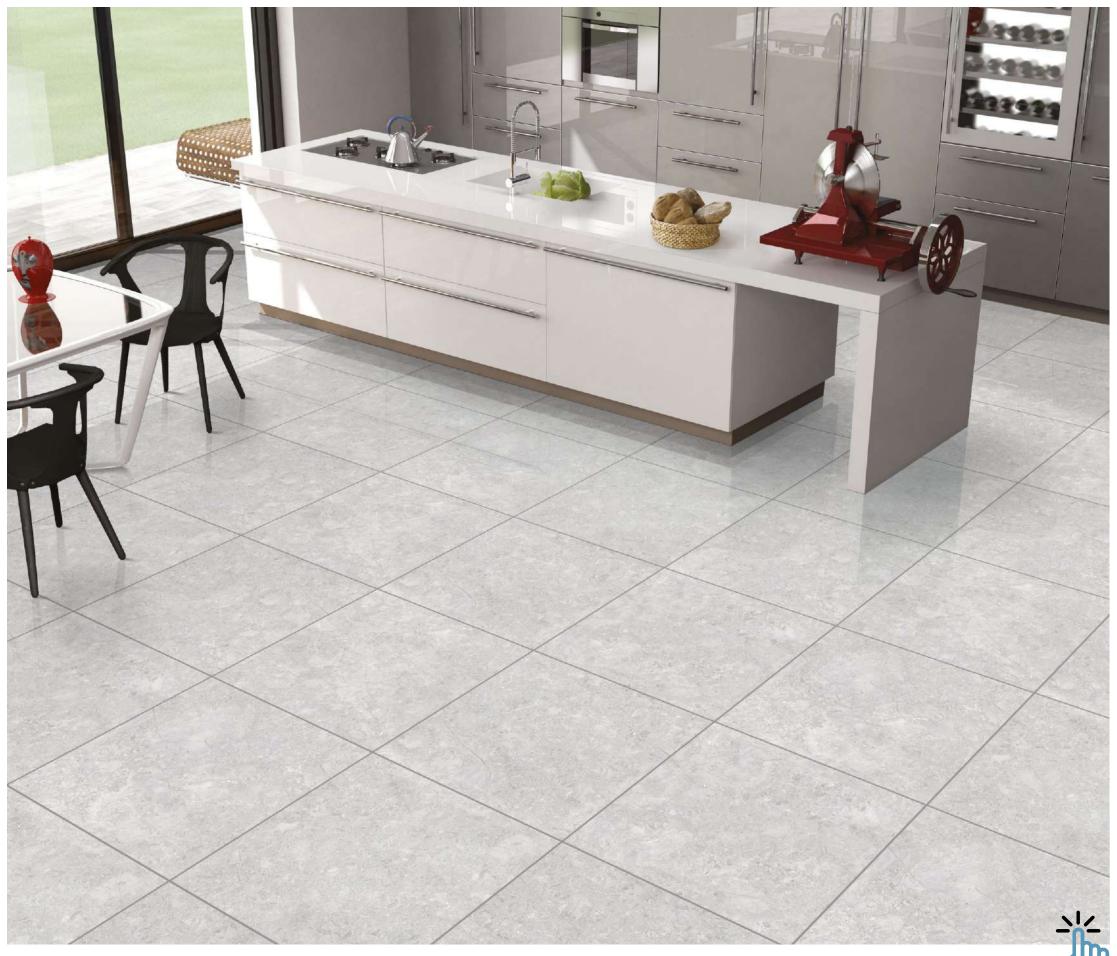

### COLORBODY

Discover the perfect blend of style and durability with our 800x2400mm colorbody tiles, 15mm thick. These tiles offer seamless designs and reduced grout lines for easy maintenance. Ideal for hightraffic areas, they provide timeless beauty and are suitable for floors, walls, and artistic installations. Redefine your space with our colorbody tiles

#### **15mm↓**

THICKNESS

COLOR-FULLBODY AVAILABLE IN : **POLISHED** 