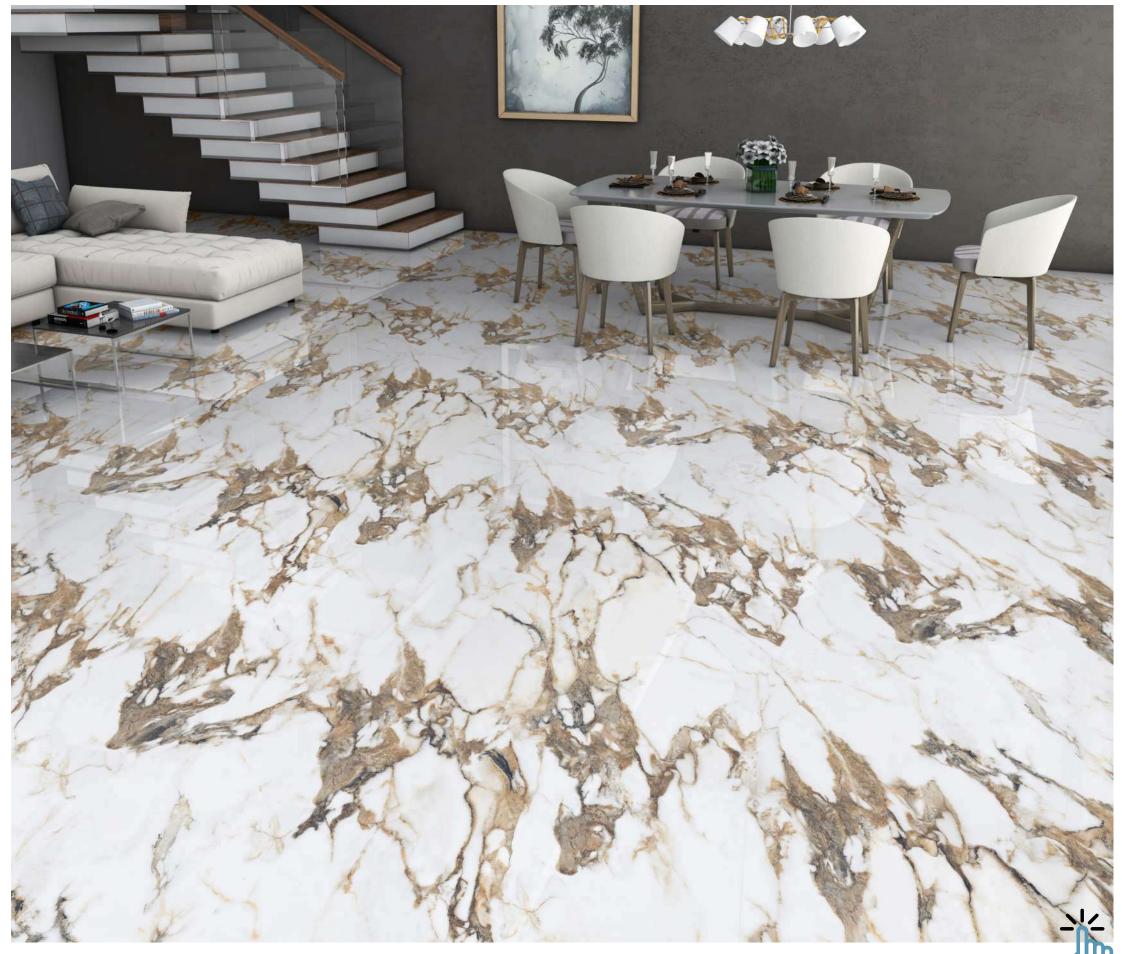

### FULLBODY

Elevate your surroundings with our 800x2400mm fullbody tiles, 15mm thick. Experience seamless designs that reduce grout lines for easy maintenance. Ideal for hightraffic areas, these tiles offer enduring beauty and are perfect for floors, walls, and artistic installations. Redefine luxury with our full-body tiles.

#### **15mm↓**

THICKNESS

FULLBODY AVAILABLE IN : **POLISHED** 