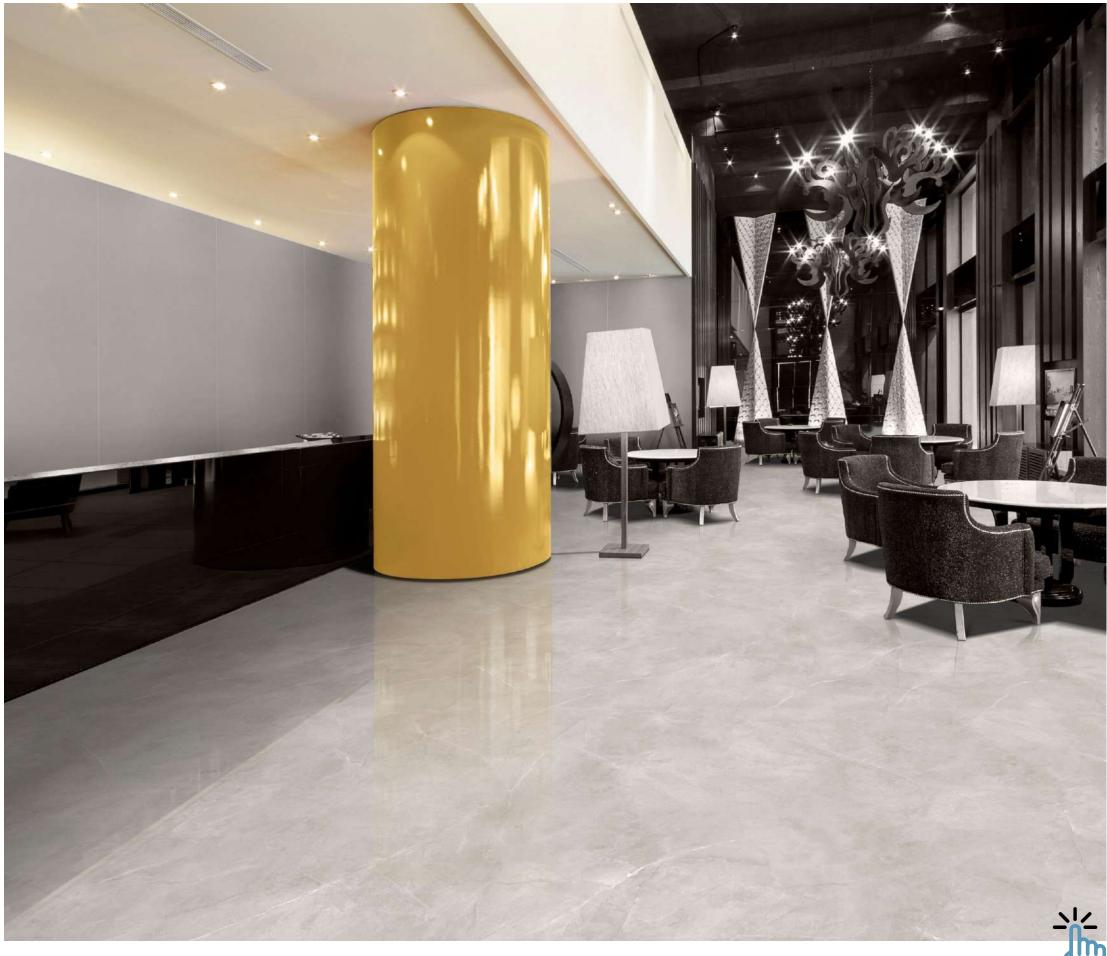

# SAGO

Experience luxury with our 800x2400mm fullbody tiles, 15mm thick. These tiles redefine elegance with seamless designs, reducing grout lines for easy maintenance. Ideal for hightraffic areas, they offer timeless beauty and are perfect for floors, walls, and artistic installations. Elevate your space with our full-body tiles

### FULLBODY

Elevate your surroundings with our 800x2400mm fullbody tiles, 15mm thick. Experience seamless designs that reduce grout lines for easy maintenance. Ideal for hightraffic areas, these tiles offer enduring beauty and are perfect for floors, walls, and artistic installations. Redefine luxury with our full-body tiles.

### COLORBODY

Discover the perfect blend of style and durability with our 800x2400mm colorbody tiles, 15mm thick. These tiles offer seamless designs and reduced grout lines for easy maintenance. Ideal for hightraffic areas, they provide timeless beauty and are suitable for floors, walls, and artistic installations. Redefine your space with our colorbody tiles