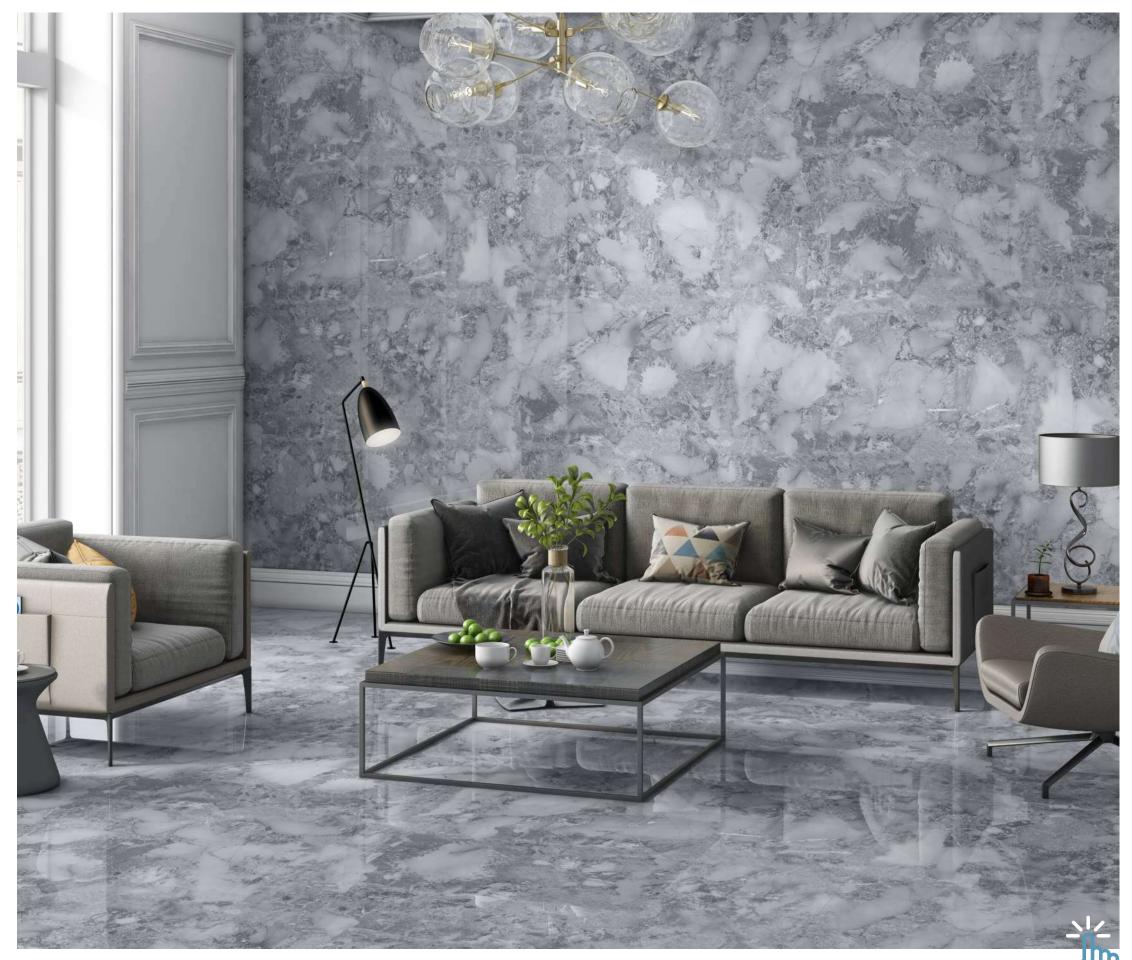

### COLORBODY

Discover the perfect blend of style and durability with our 800x2400mm colorbody tiles, 15mm thick. These tiles offer seamless designs and reduced grout lines for easy maintenance. Ideal for hightraffic areas, they provide timeless beauty and are suitable for floors, walls, and artistic installations. Redefine your space with our colorbody tiles

#### **15mm↓**

THICKNESS

COLOR-FULLBODY AVAILABLE IN : **POLISHED** 

### Polished 800x 2400mm