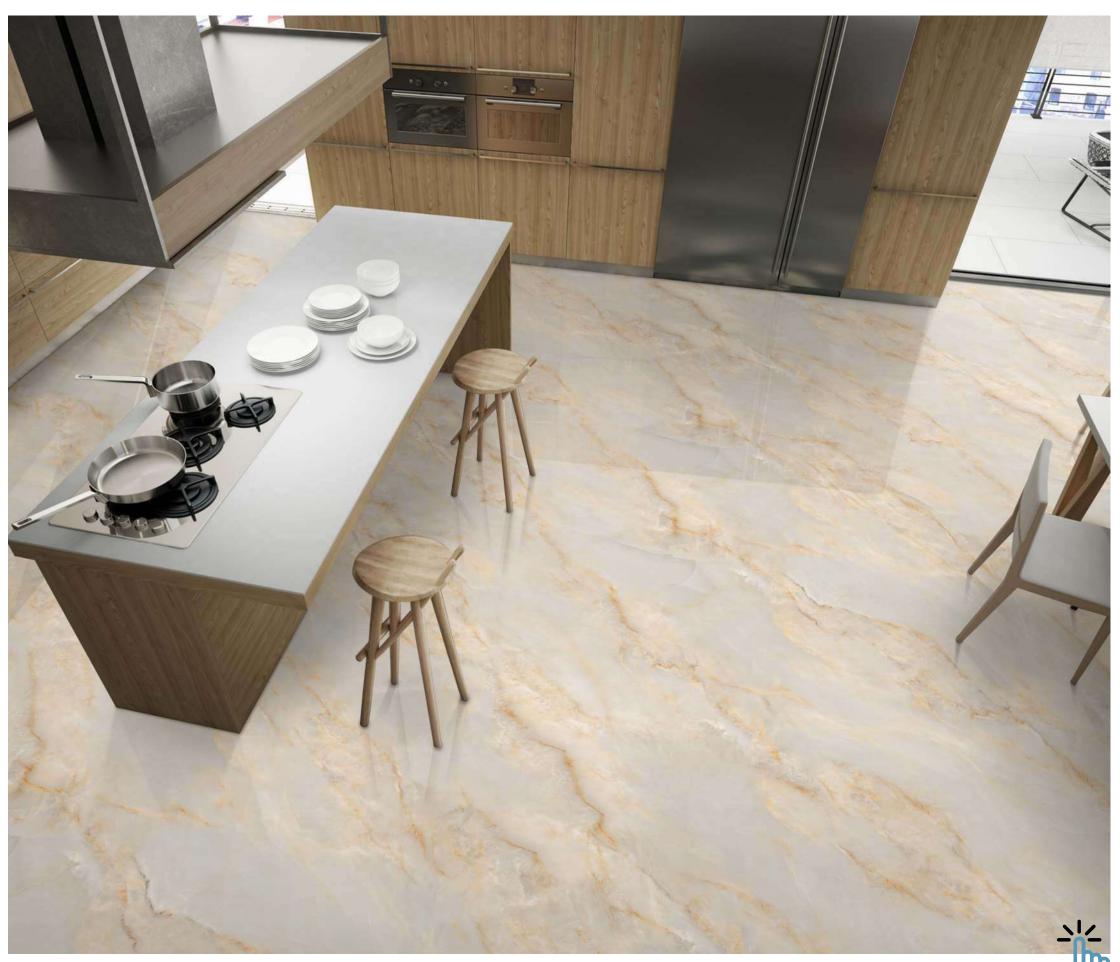

# SAGO

Experience luxury with our 800x2400mm fullbody tiles, 15mm thick. These tiles redefine elegance with seamless designs, reducing grout lines for easy maintenance. Ideal for hightraffic areas, they offer timeless beauty and are perfect for floors, walls, and artistic installations. Elevate your space with our full-body tiles

### FULLBODY

Elevate your surroundings with our 800x2400mm fullbody tiles, 15mm thick. Experience seamless designs that reduce grout lines for easy maintenance. Ideal for hightraffic areas, these tiles offer enduring beauty and are perfect for floors, walls, and artistic installations. Redefine luxury with our full-body tiles.