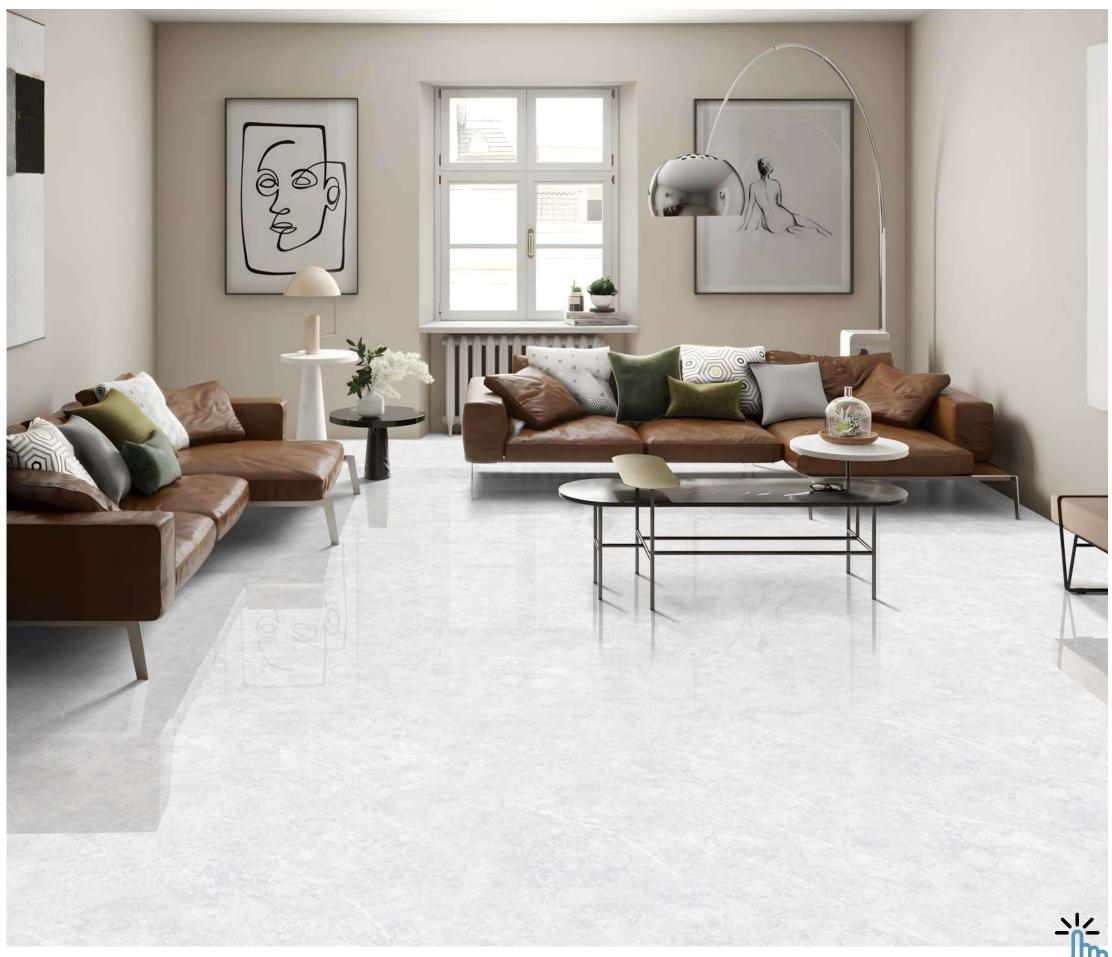

### FULLBODY

Elevate your surroundings with our 800x2400mm fullbody tiles, 15mm thick. Experience seamless designs that reduce grout lines for easy maintenance. Ideal for hightraffic areas, these tiles offer enduring beauty and are perfect for floors, walls, and artistic installations. Redefine luxury with our full-body tiles.

#### **15mm↓**

THICKNESS

FULLBODY AVAILABLE IN : **POLISHED** 

### Polished 800x 2400mm