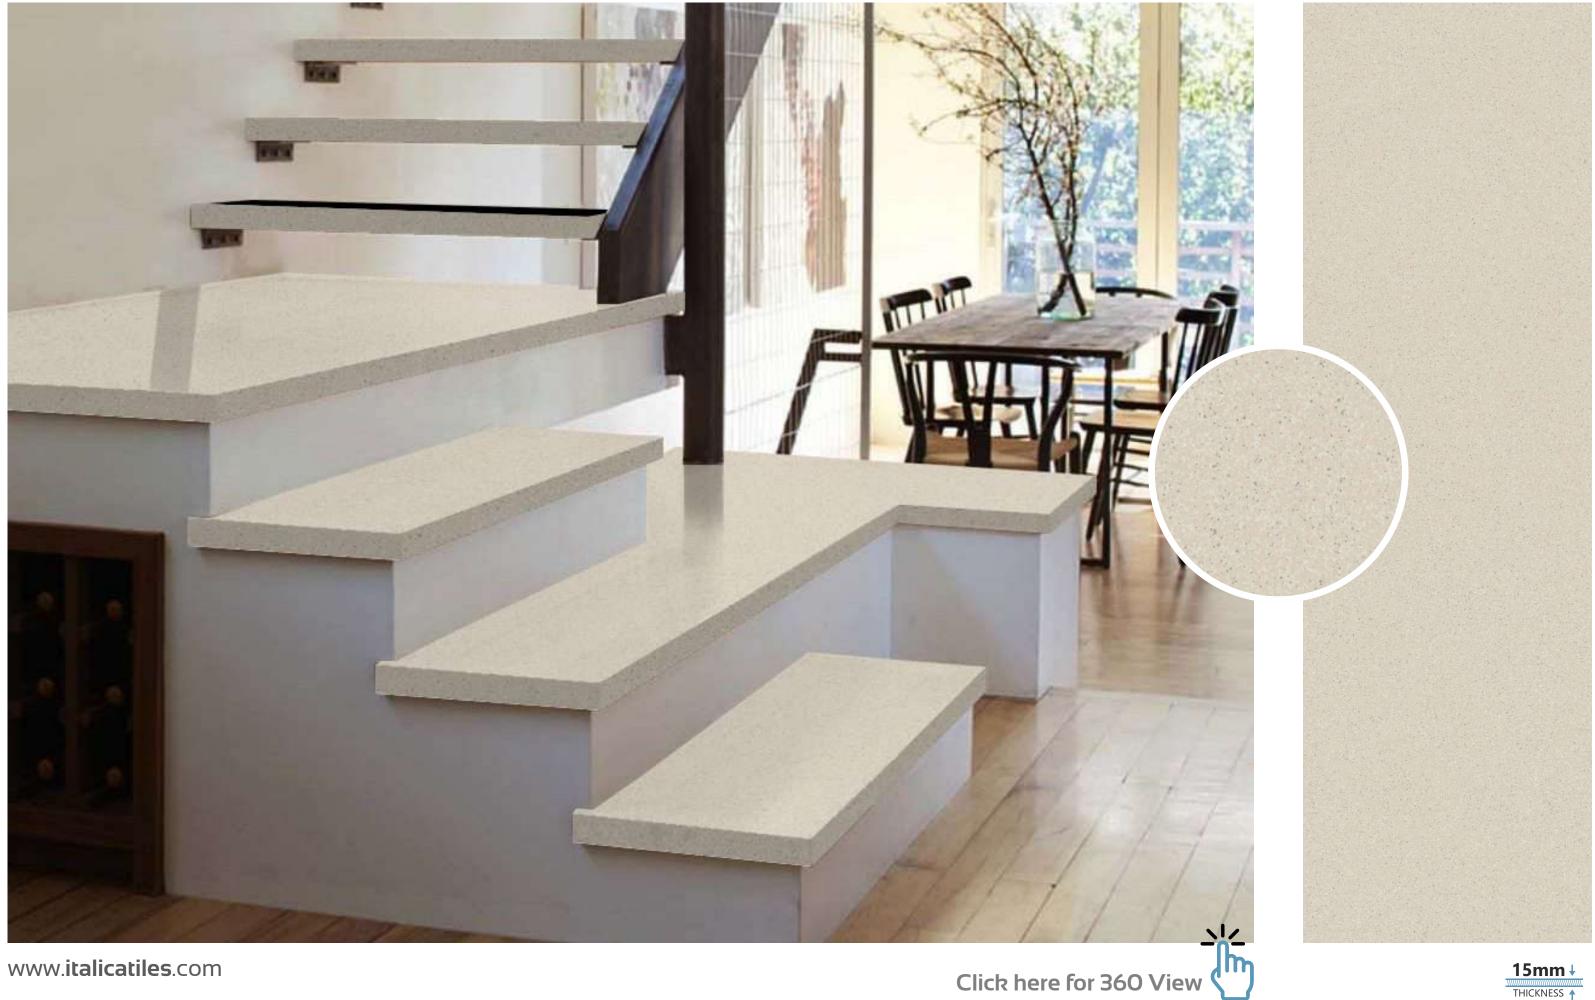

# SAGO

Experience luxury with our 800x2400mm fullbody tiles, 15mm thick. These tiles redefine elegance with seamless designs, reducing grout lines for easy maintenance. Ideal for hightraffic areas, they offer timeless beauty and are perfect for floors, walls, and artistic installations. Elevate your space with our full-body tiles

# FULLBODY

FULLBODY AVAILABLE IN : **POLISHED** 

#### **SAGO CHOCO**

Click here for 360 View