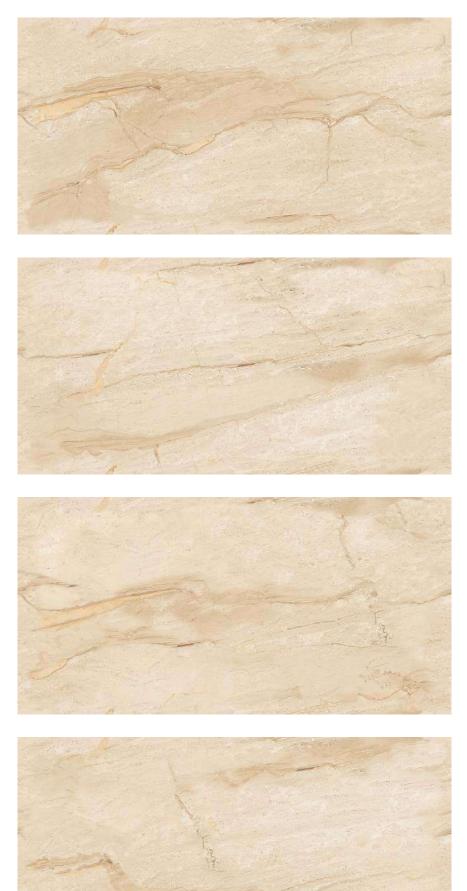

### SAGO CREMA

Create a luxurious ambiance with our 800x2400mm full-body tiles, 15mm thick. These tiles boast seamless designs that reduce grout lines for easy maintenance. Ideal for high-traffic areas, they offer timeless beauty and are perfect for floors, walls, and artistic installations. Elevate your space with our full-body tiles."