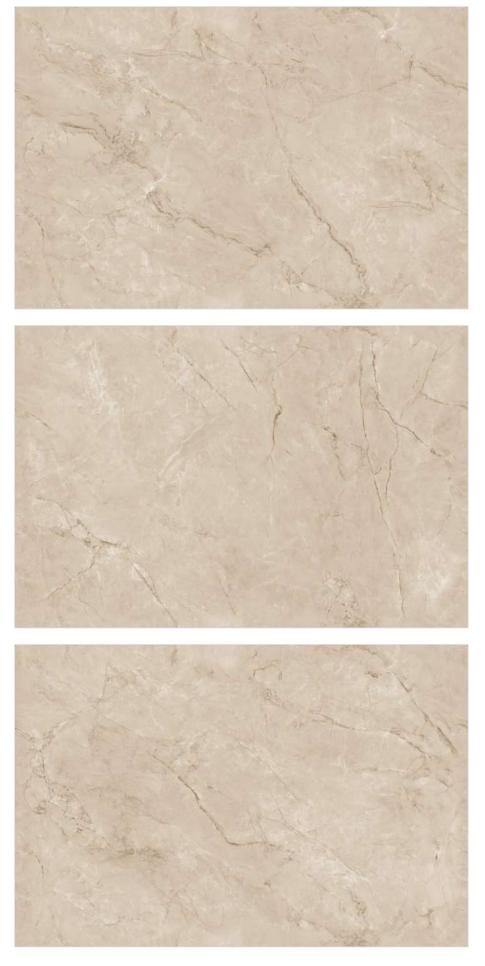

### SAGO CREMA

Create a luxurious ambiance with our 800x2400mm full-body tiles, 15mm thick. These tiles boast seamless designs that reduce grout lines for easy maintenance. Ideal for high-traffic areas, they offer timeless beauty and are perfect for floors, walls, and artistic installations. Elevate your space with our full-body tiles."

FULLBODY AVAILABLE IN : **POLISHED** 