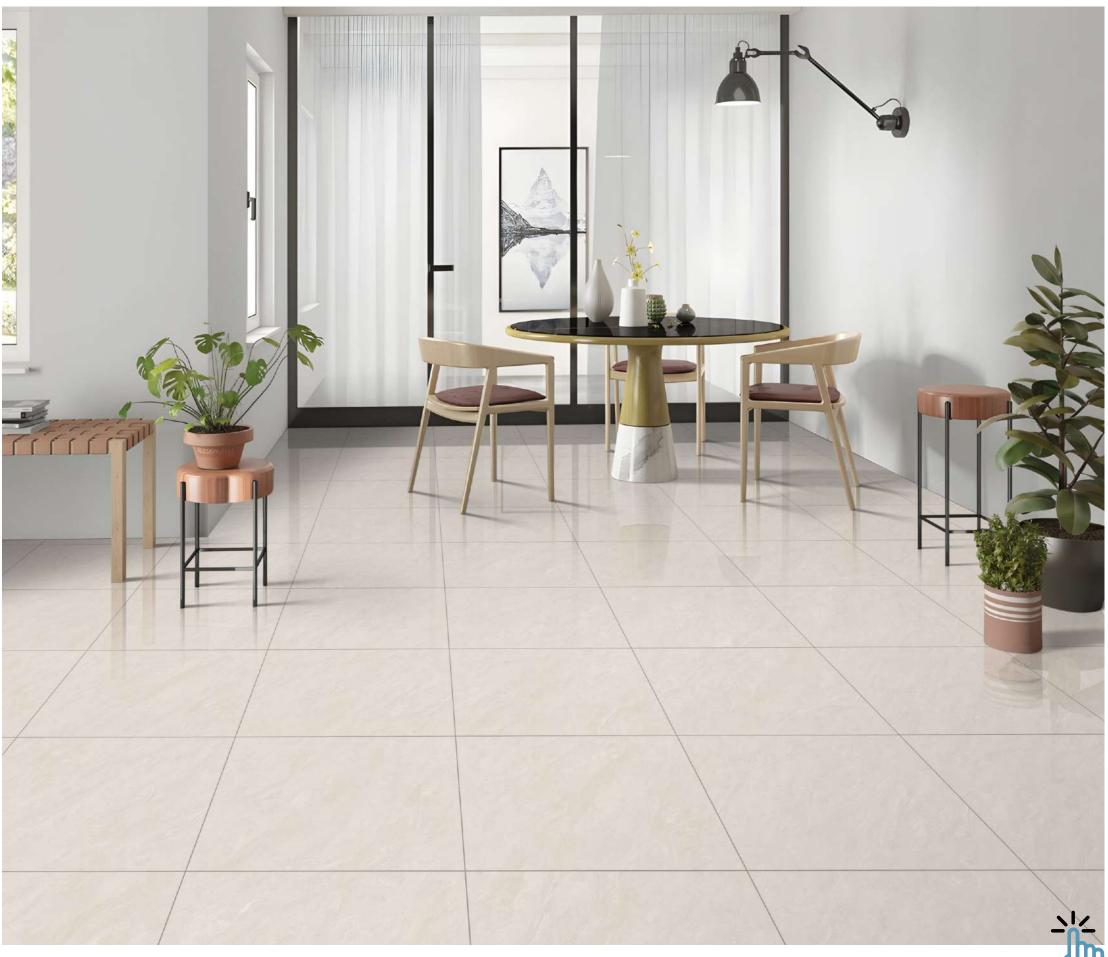

### COLORBODY

Discover the perfect blend of style and durability with our 800x2400mm colorbody tiles, 15mm thick. These tiles offer seamless designs and reduced grout lines for easy maintenance. Ideal for hightraffic areas, they provide timeless beauty and are suitable for floors, walls, and artistic installations. Redefine your space with our colorbody tiles

### Polished 800x 2400mm