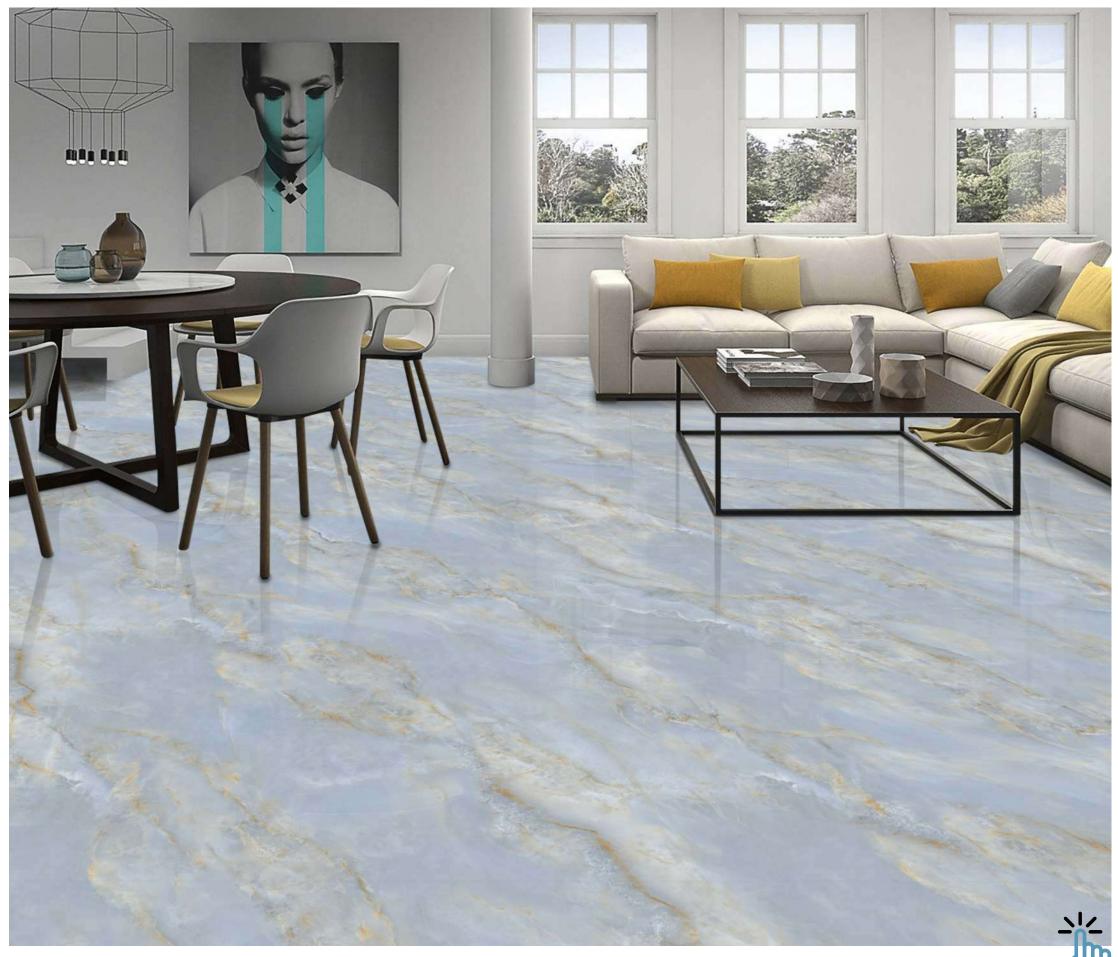

# SAGO

Experience luxury with our 800x2400mm fullbody tiles, 15mm thick. These tiles redefine elegance with seamless designs, reducing grout lines for easy maintenance. Ideal for hightraffic areas, they offer timeless beauty and are perfect for floors, walls, and artistic installations. Elevate your space with our full-body tiles