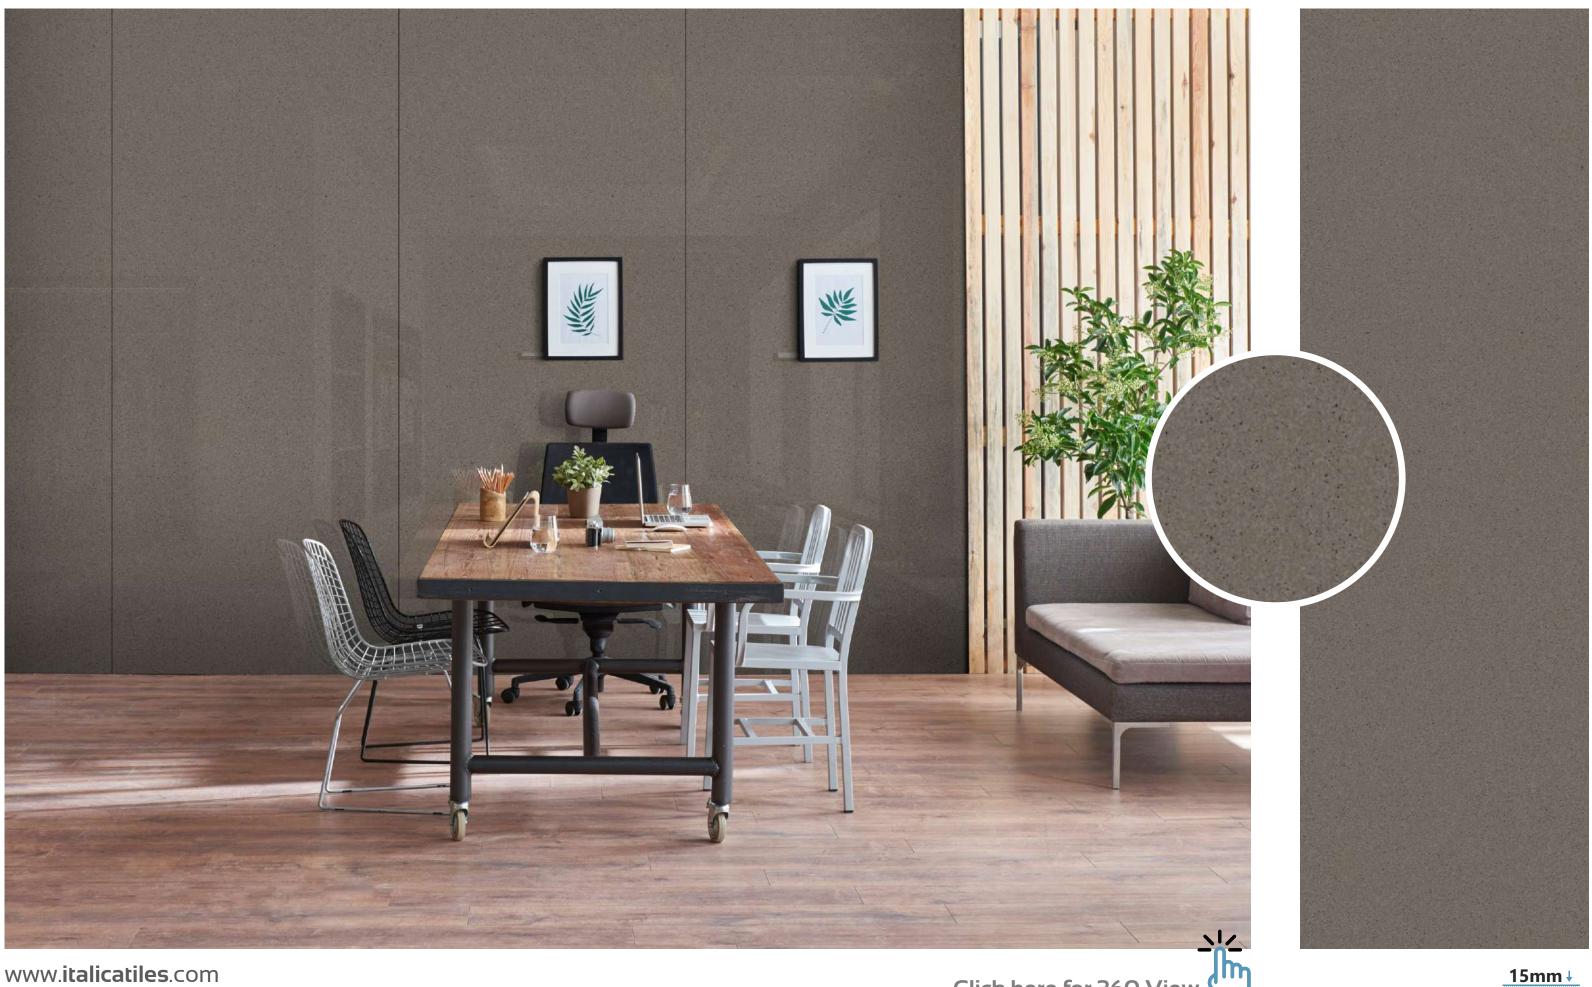

### COLORBODY

Discover the perfect blend of style and durability with our 800x2400mm colorbody tiles, 15mm thick. These tiles offer seamless designs and reduced grout lines for easy maintenance. Ideal for hightraffic areas, they provide timeless beauty and are suitable for floors, walls, and artistic installations. Redefine your space with our colorbody tiles

#### **15mm↓**

THICKNESS

COLOR-FULLBODY AVAILABLE IN : **POLISHED** 