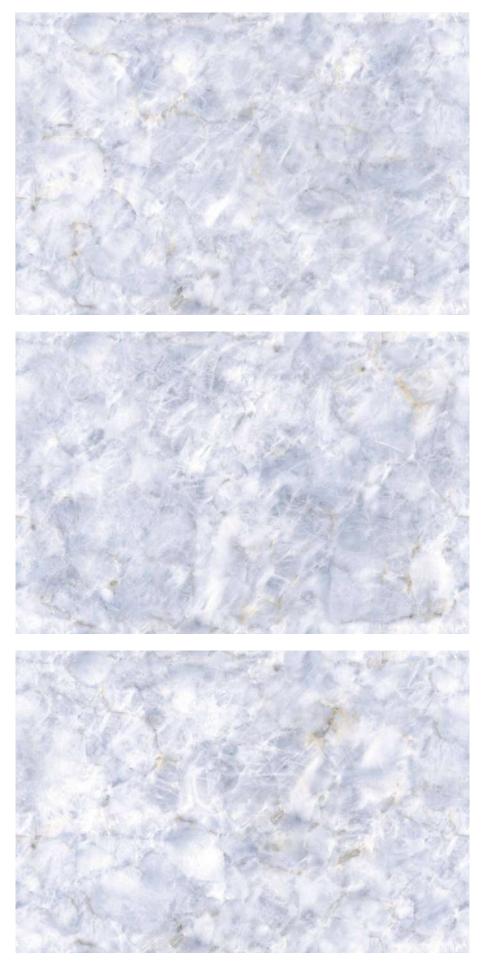

# SAGO

Experience luxury with our 800x2400mm fullbody tiles, 15mm thick. These tiles redefine elegance with seamless designs, reducing grout lines for easy maintenance. Ideal for hightraffic areas, they offer timeless beauty and are perfect for floors, walls, and artistic installations. Elevate your space with our full-body tiles

# FULLBODY

FULLBODY AVAILABLE IN : **POLISHED** 