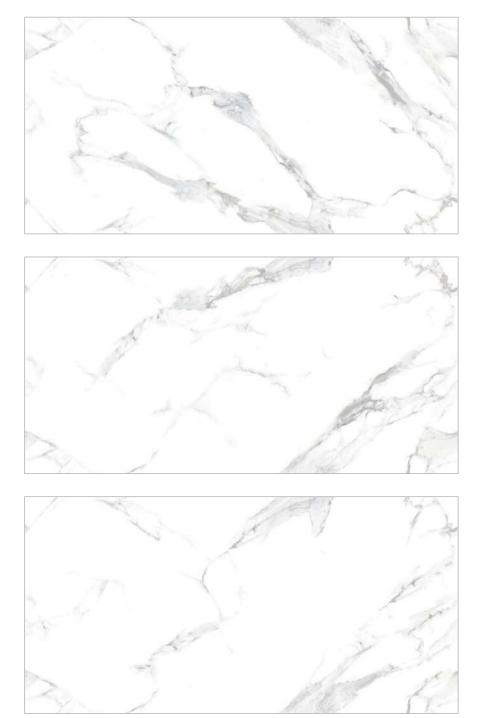

### COLORBODY

Discover the perfect blend of style and durability with our 800x2400mm colorbody tiles, 15mm thick. These tiles offer seamless designs and reduced grout lines for easy maintenance. Ideal for hightraffic areas, they provide timeless beauty and are suitable for floors, walls, and artistic installations. Redefine your space with our colorbody tiles

#### **15mm↓**

THICKNESS

COLOR-FULLBODY AVAILABLE IN : **POLISHED** 