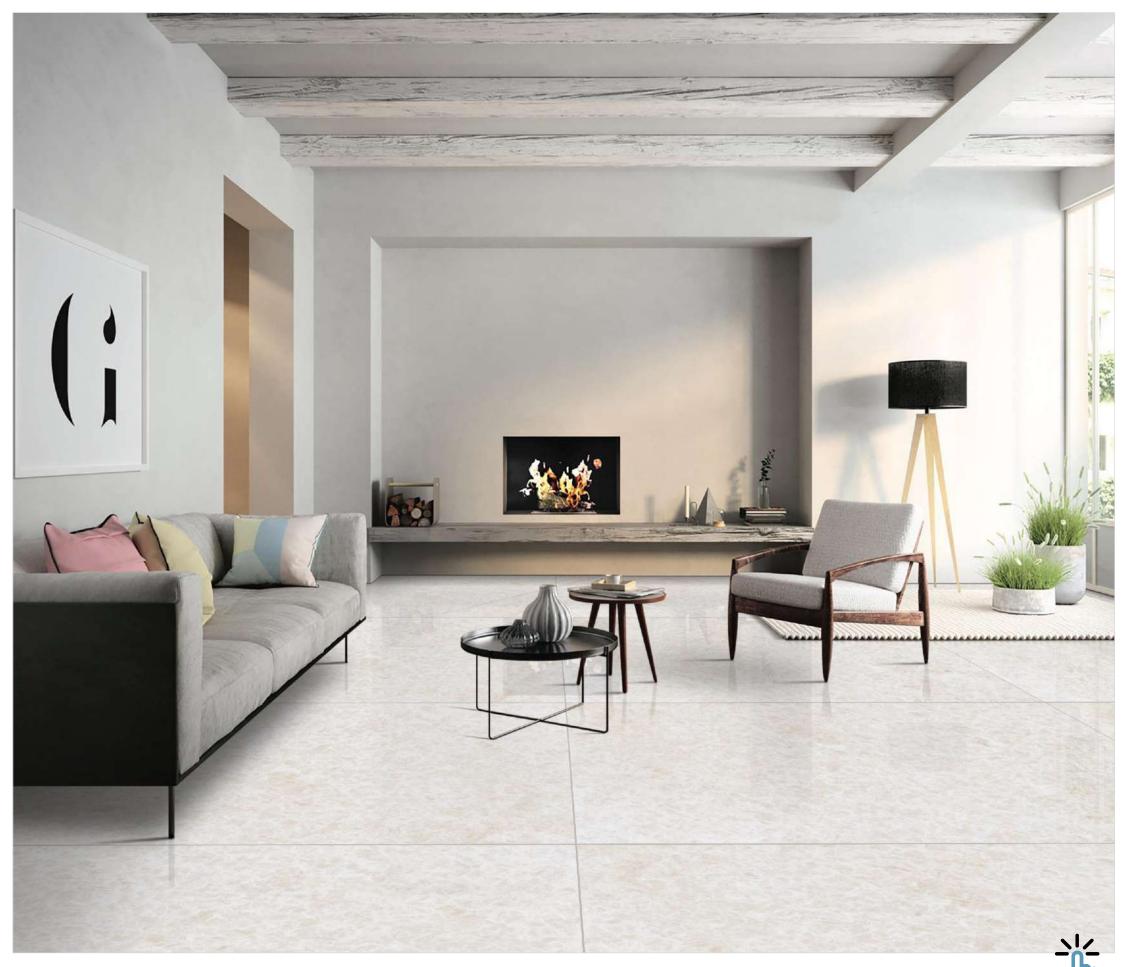

### COLORBODY

Discover the perfect blend of style and durability with our 800x2400mm colorbody tiles, 15mm thick. These tiles offer seamless designs and reduced grout lines for easy maintenance. Ideal for hightraffic areas, they provide timeless beauty and are suitable for floors, walls, and artistic installations. Redefine your space with our colorbody tiles

#### **15mm↓**

THICKNESS

COLOR-FULLBODY AVAILABLE IN : **POLISHED** 

### Polished 800x 2400mm