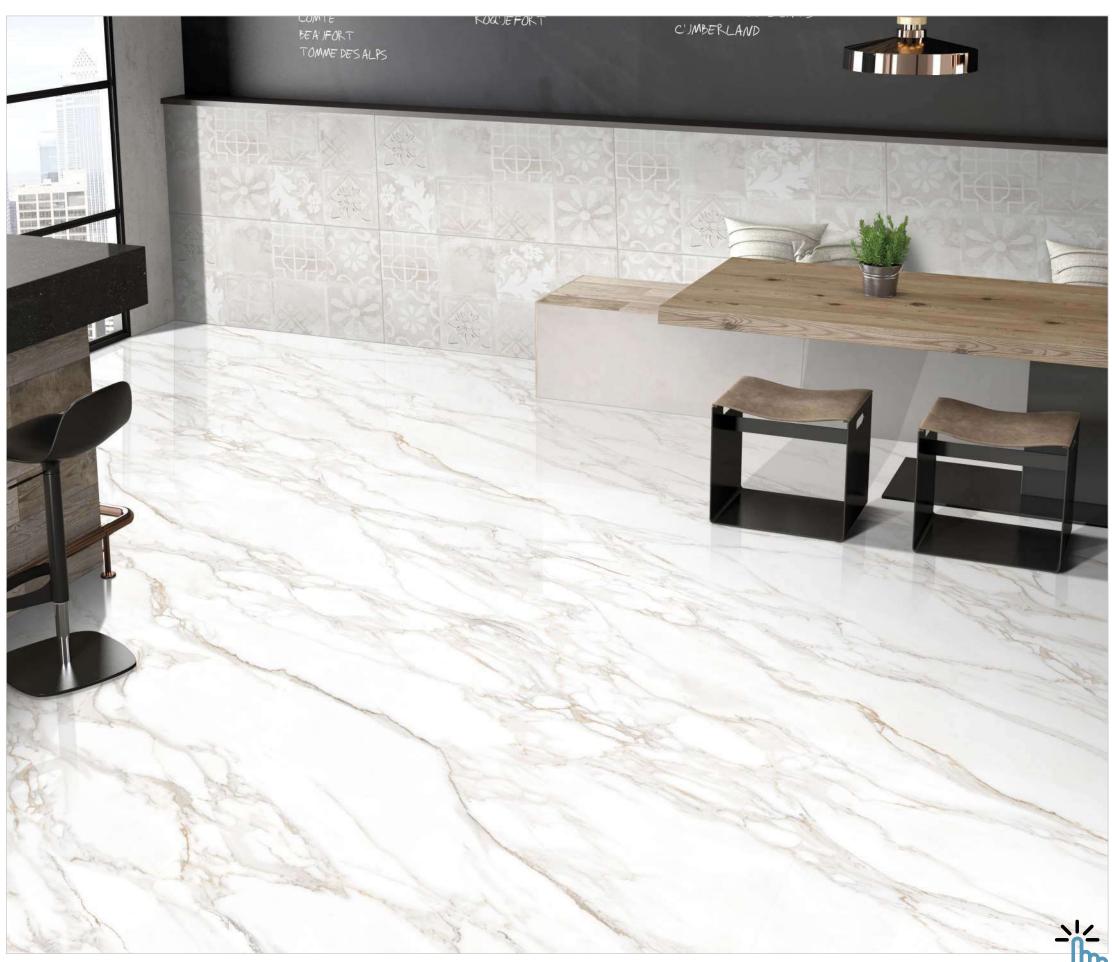

### FULLBODY

Elevate your surroundings with our 800x2400mm fullbody tiles, 15mm thick. Experience seamless designs that reduce grout lines for easy maintenance. Ideal for hightraffic areas, these tiles offer enduring beauty and are perfect for floors, walls, and artistic installations. Redefine luxury with our full-body tiles.

#### **15mm↓**

THICKNESS

FULLBODY AVAILABLE IN : **POLISHED** 