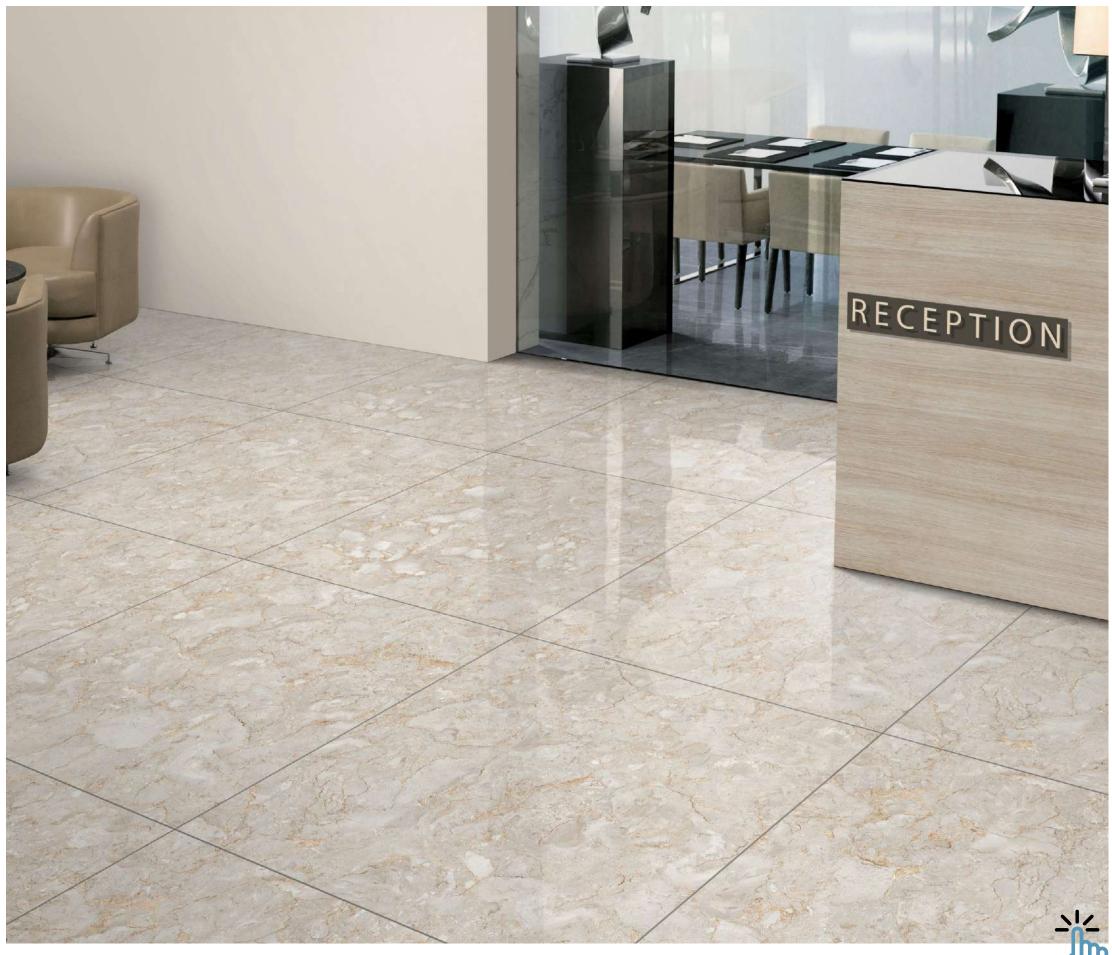

# SAGO

Experience luxury with our 800x2400mm fullbody tiles, 15mm thick. These tiles redefine elegance with seamless designs, reducing grout lines for easy maintenance. Ideal for hightraffic areas, they offer timeless beauty and are perfect for floors, walls, and artistic installations. Elevate your space with our full-body tiles

# FULLBODY

FULLBODY AVAILABLE IN : **POLISHED** 