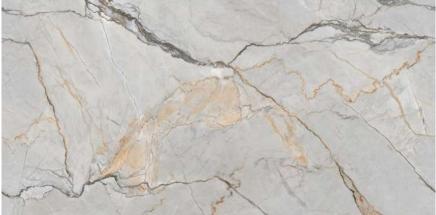

# SAGO

Experience luxury with our 800x2400mm fullbody tiles, 15mm thick. These tiles redefine elegance with seamless designs, reducing grout lines for easy maintenance. Ideal for hightraffic areas, they offer timeless beauty and are perfect for floors, walls, and artistic installations. Elevate your space with our full-body tiles