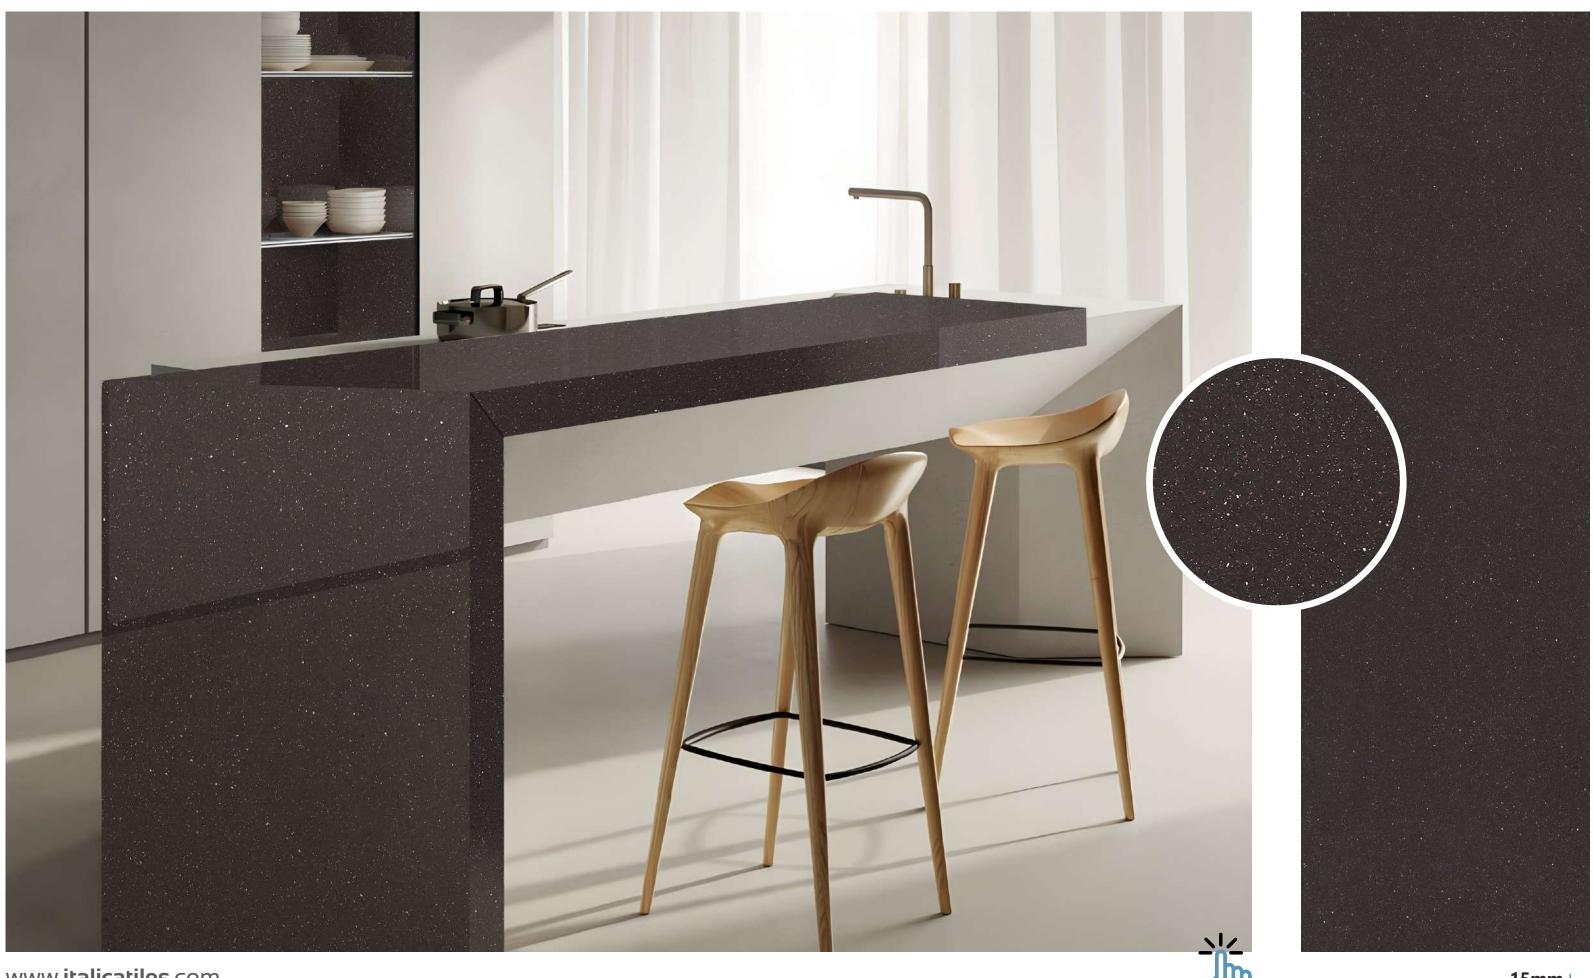

# SAGO

Experience luxury with our 800x2400mm fullbody tiles, 15mm thick. These tiles redefine elegance with seamless designs, reducing grout lines for easy maintenance. Ideal for hightraffic areas, they offer timeless beauty and are perfect for floors, walls, and artistic installations. Elevate your space with our full-body tiles

# FULLBODY

FULLBODY AVAILABLE IN : **POLISHED** 