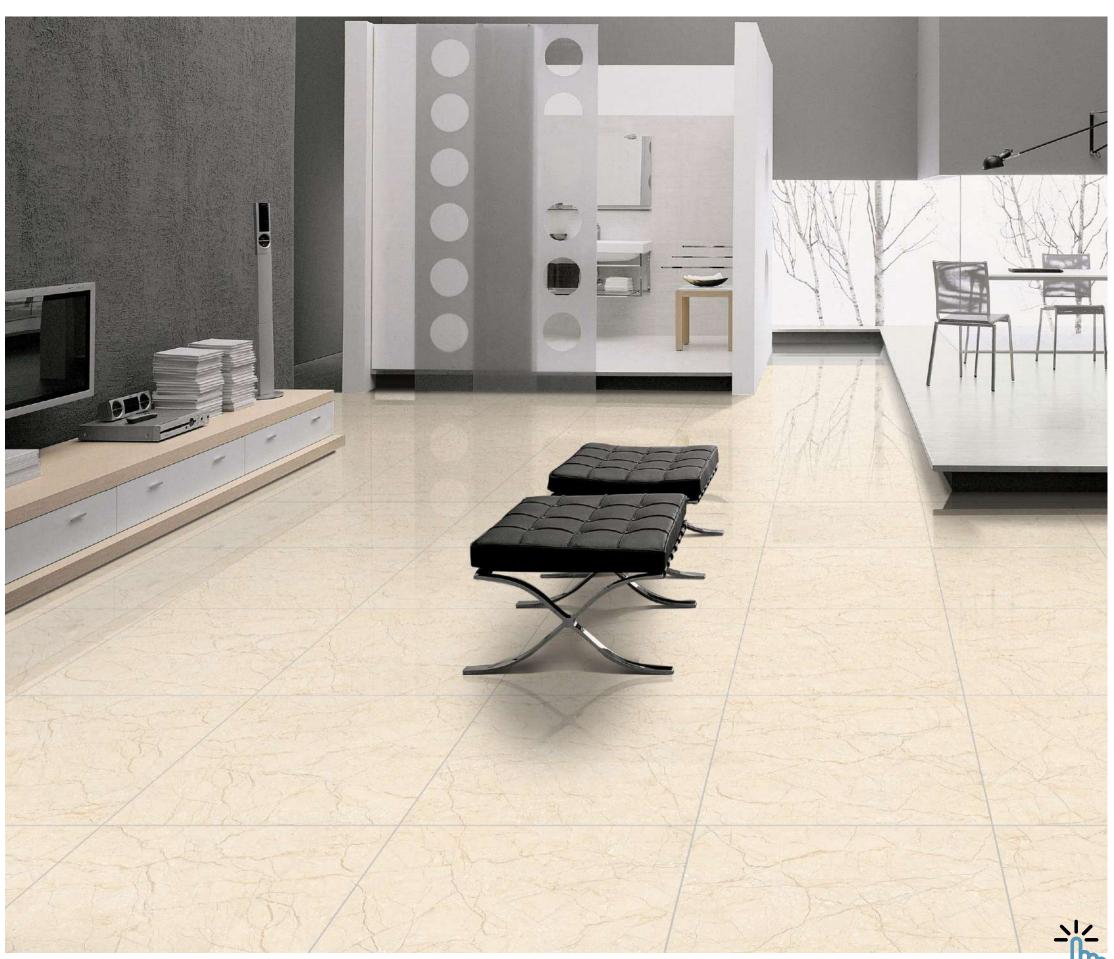

### FULLBODY

Elevate your surroundings with our 800x2400mm fullbody tiles, 15mm thick. Experience seamless designs that reduce grout lines for easy maintenance. Ideal for hightraffic areas, these tiles offer enduring beauty and are perfect for floors, walls, and artistic installations. Redefine luxury with our full-body tiles.

#### **15mm↓**

THICKNESS

FULLBODY AVAILABLE IN : **POLISHED** 