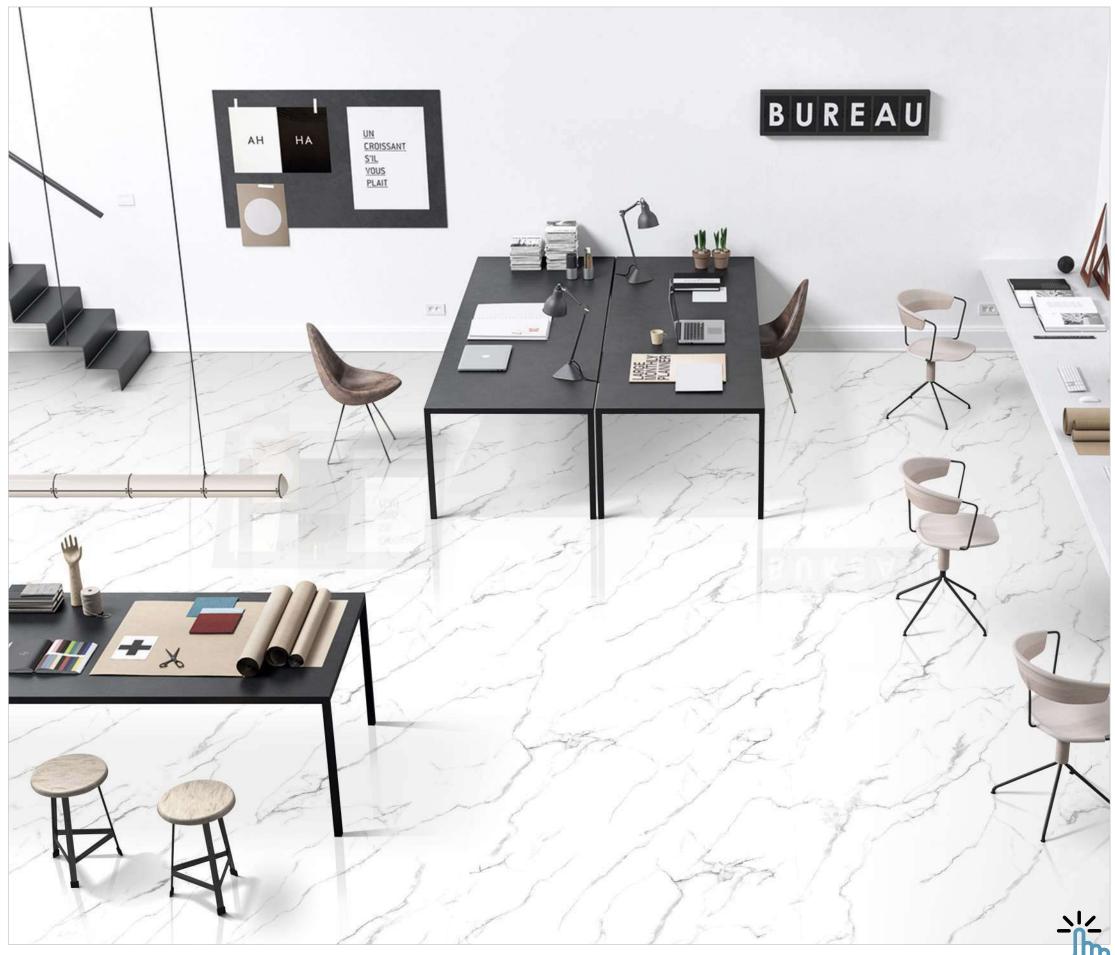

### FULLBODY

Elevate your surroundings with our 800x2400mm fullbody tiles, 15mm thick. Experience seamless designs that reduce grout lines for easy maintenance. Ideal for hightraffic areas, these tiles offer enduring beauty and are perfect for floors, walls, and artistic installations. Redefine luxury with our full-body tiles.

#### **15mm↓**

THICKNESS

FULLBODY AVAILABLE IN : **POLISHED** 

### Polished 800x 2400mm