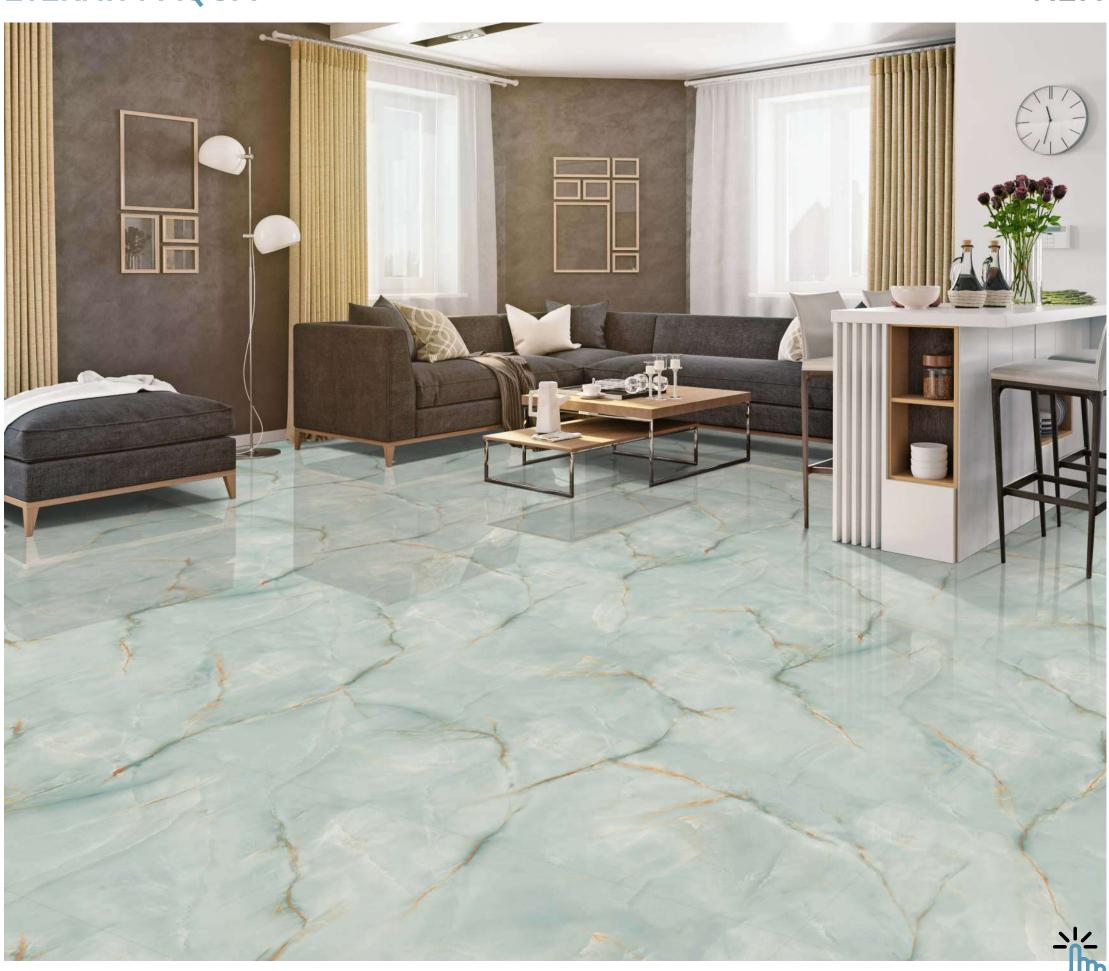

### SAGO CREMA

Create a luxurious ambiance with our 800x2400mm full-body tiles, 15mm thick. These tiles boast seamless designs that reduce grout lines for easy maintenance. Ideal for high-traffic areas, they offer timeless beauty and are perfect for floors, walls, and artistic installations. Elevate your space with our full-body tiles."