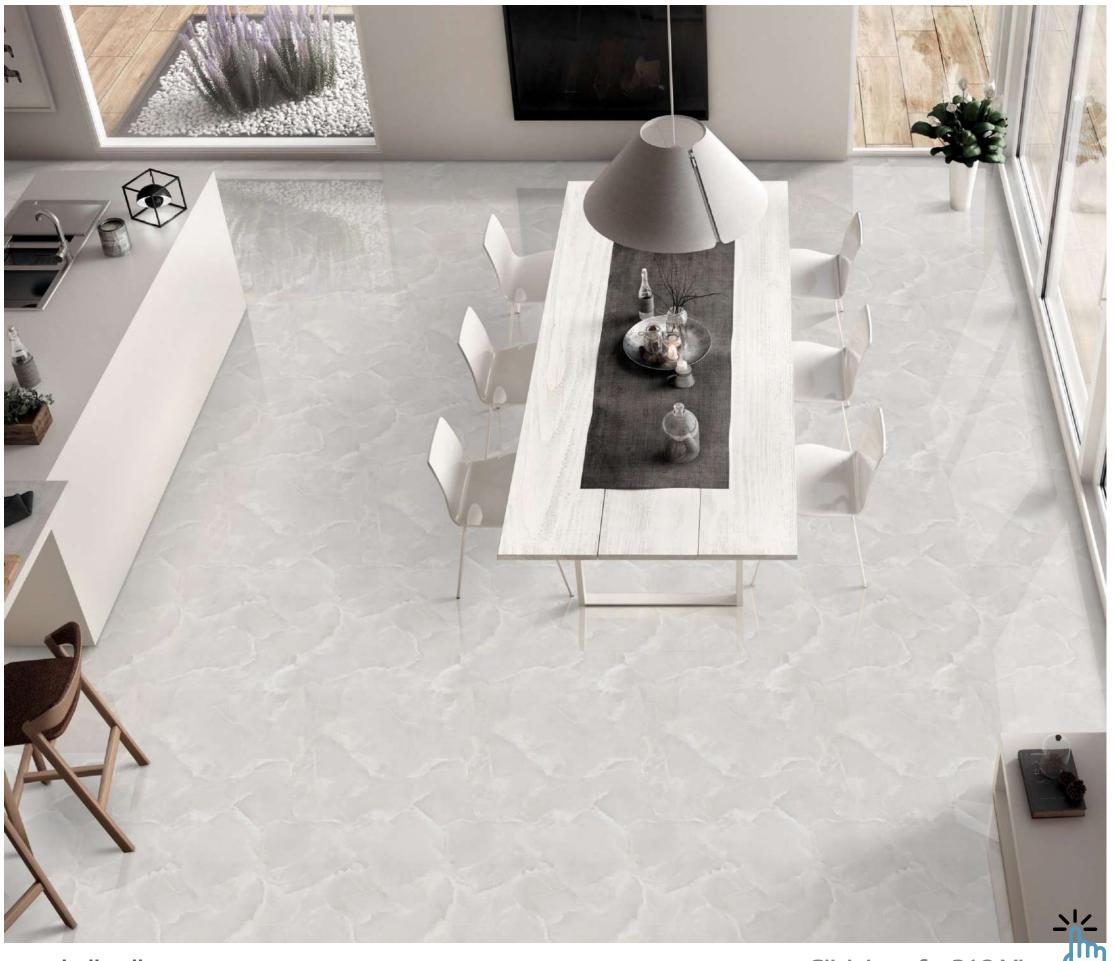

# SAGO

Experience luxury with our 800x2400mm fullbody tiles, 15mm thick. These tiles redefine elegance with seamless designs, reducing grout lines for easy maintenance. Ideal for hightraffic areas, they offer timeless beauty and are perfect for floors, walls, and artistic installations. Elevate your space with our full-body tiles

### FULLBODY

Elevate your surroundings with our 800x2400mm fullbody tiles, 15mm thick. Experience seamless designs that reduce grout lines for easy maintenance. Ideal for hightraffic areas, these tiles offer enduring beauty and are perfect for floors, walls, and artistic installations. Redefine luxury with our full-body tiles.