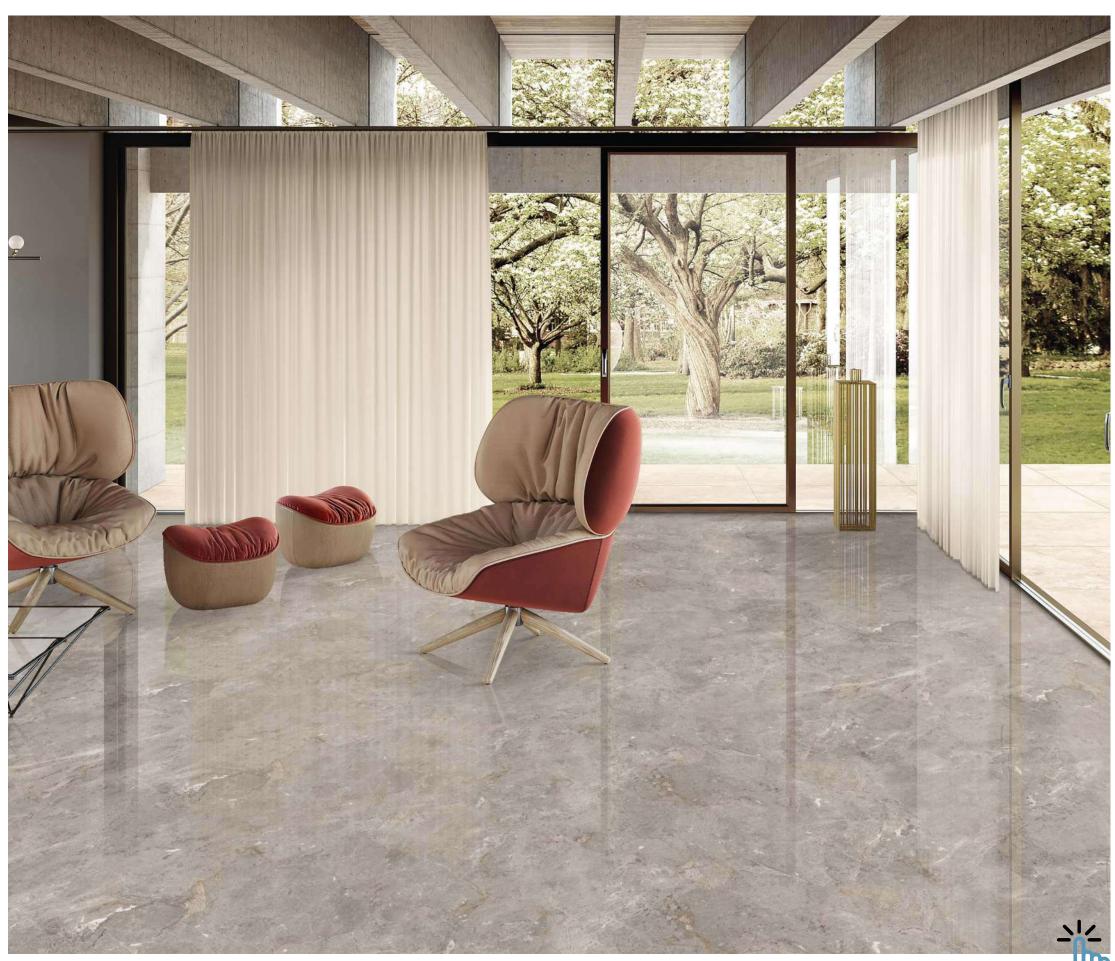

### FULLBODY

Elevate your surroundings with our 800x2400mm fullbody tiles, 15mm thick. Experience seamless designs that reduce grout lines for easy maintenance. Ideal for hightraffic areas, these tiles offer enduring beauty and are perfect for floors, walls, and artistic installations. Redefine luxury with our full-body tiles.