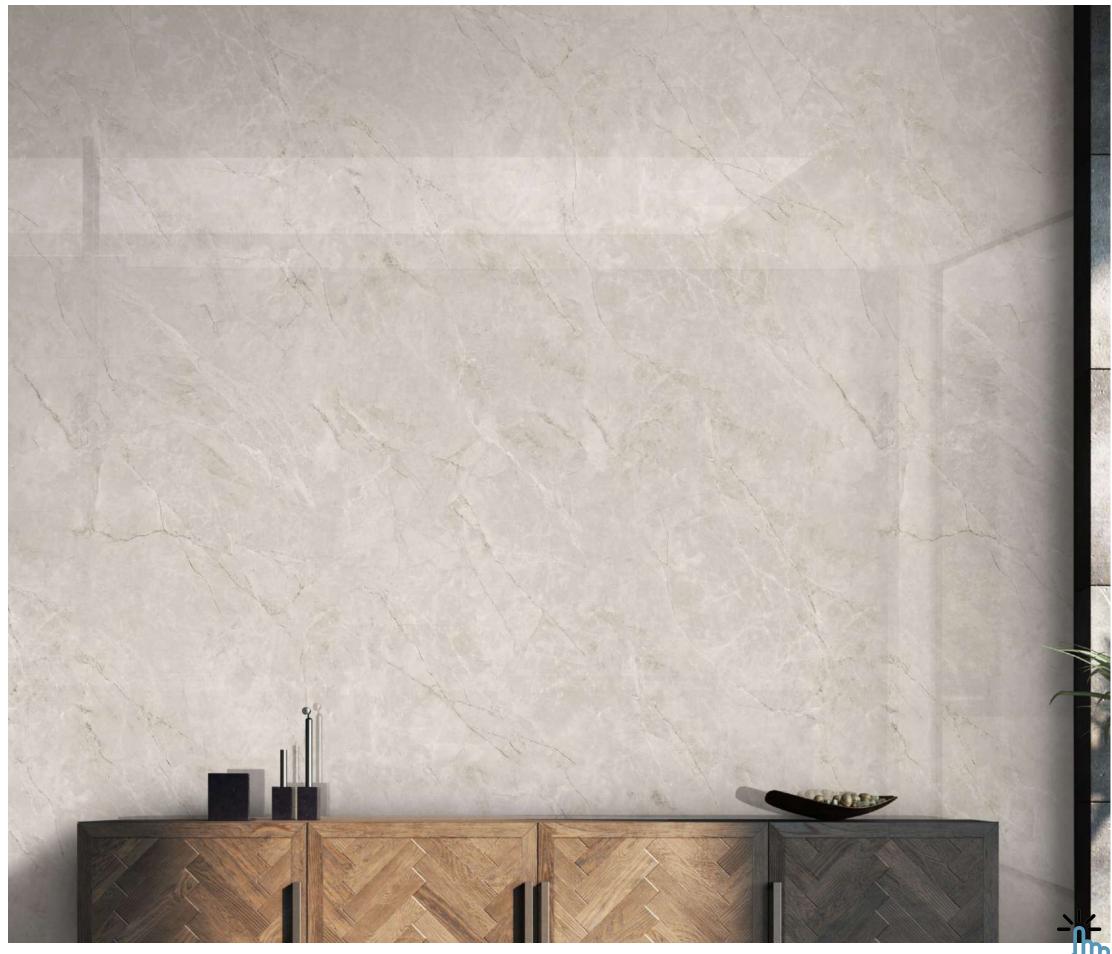

### COLORBODY

Discover the perfect blend of style and durability with our 800x2400mm colorbody tiles, 15mm thick. These tiles offer seamless designs and reduced grout lines for easy maintenance. Ideal for hightraffic areas, they provide timeless beauty and are suitable for floors, walls, and artistic installations. Redefine your space with our colorbody tiles

#### **15mm↓**

THICKNESS

COLOR-FULLBODY AVAILABLE IN : **POLISHED** 