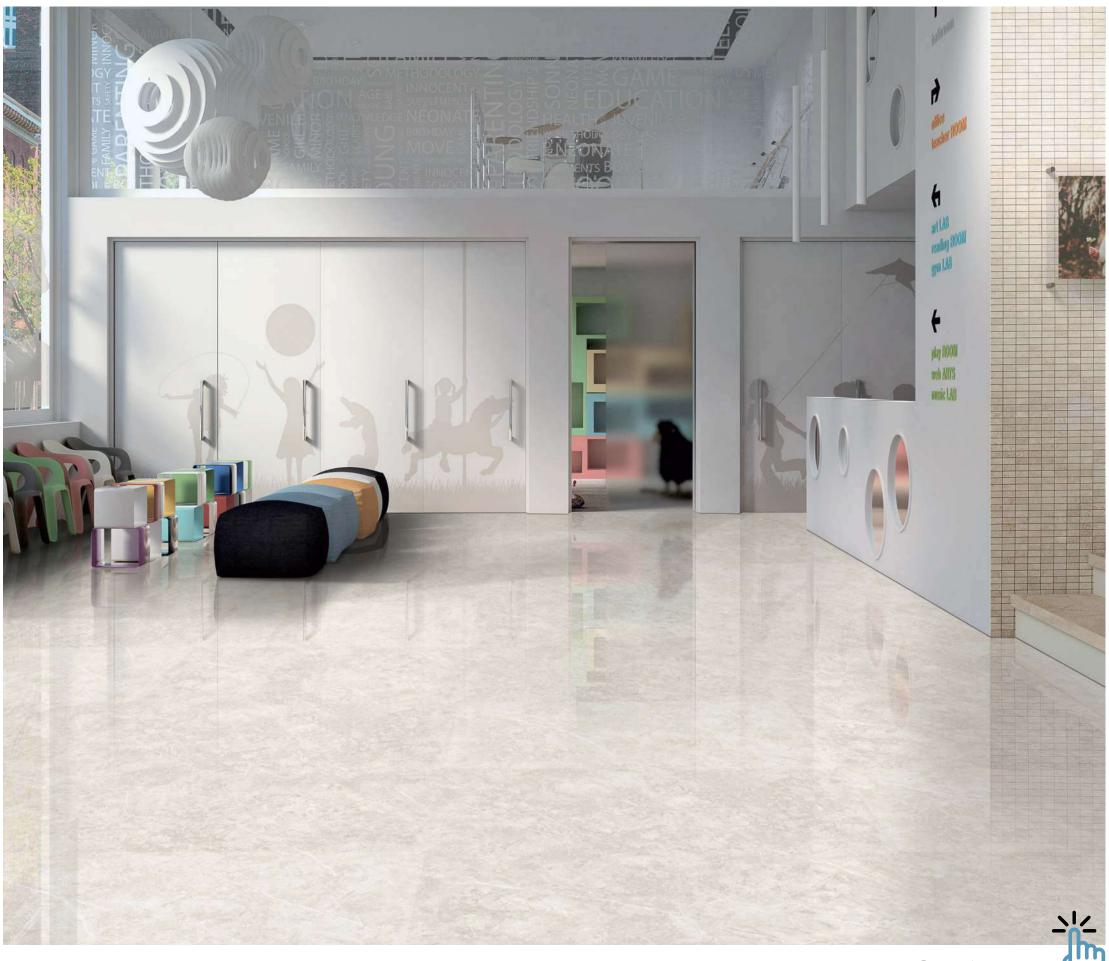

### COLORBODY

Discover the perfect blend of style and durability with our 800x2400mm colorbody tiles, 15mm thick. These tiles offer seamless designs and reduced grout lines for easy maintenance. Ideal for hightraffic areas, they provide timeless beauty and are suitable for floors, walls, and artistic installations. Redefine your space with our colorbody tiles

#### **15mm↓**

THICKNESS

COLOR-FULLBODY AVAILABLE IN : **POLISHED** 

### Polished 800x 2400mm