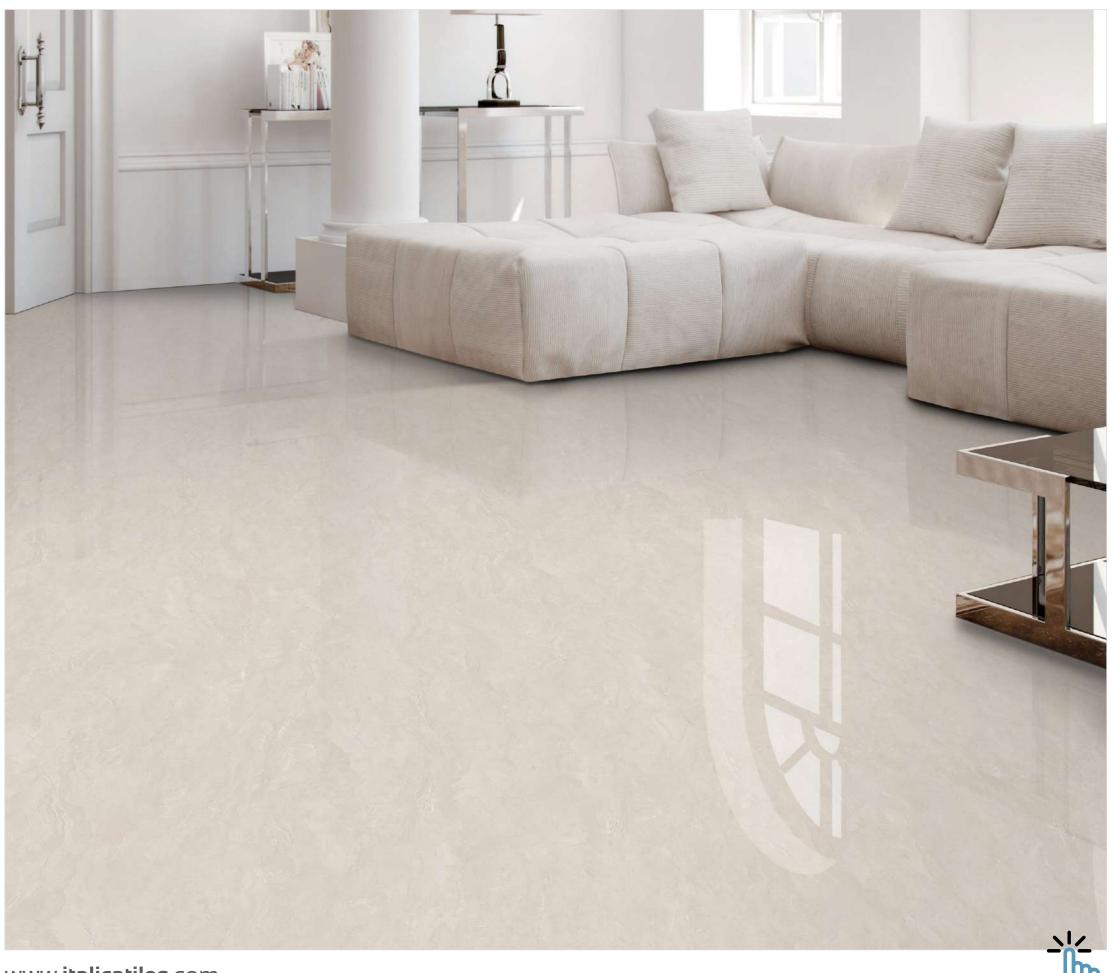

# SAGO

Experience luxury with our 800x2400mm fullbody tiles, 15mm thick. These tiles redefine elegance with seamless designs, reducing grout lines for easy maintenance. Ideal for hightraffic areas, they offer timeless beauty and are perfect for floors, walls, and artistic installations. Elevate your space with our full-body tiles

# FULLBODY

FULLBODY AVAILABLE IN : **POLISHED** 