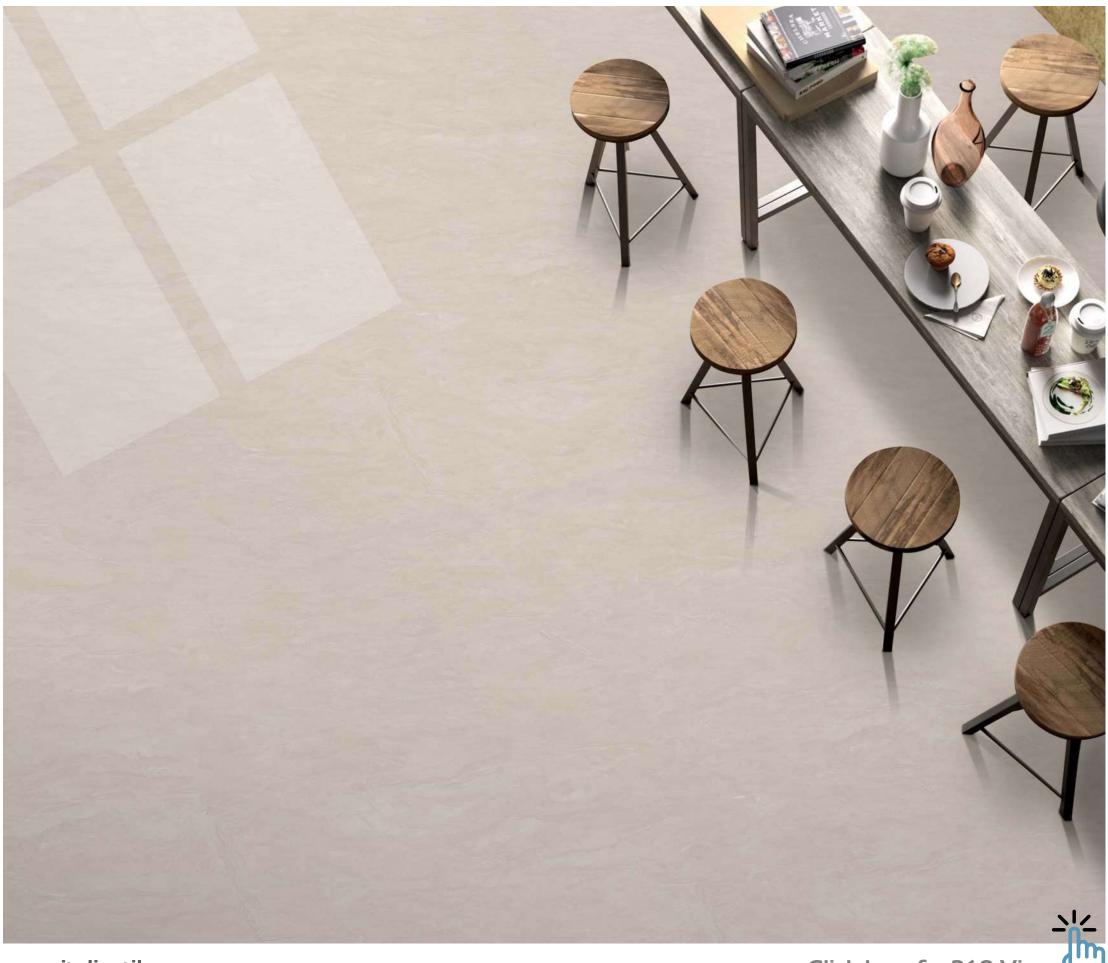

### FULLBODY

Elevate your surroundings with our 800x2400mm fullbody tiles, 15mm thick. Experience seamless designs that reduce grout lines for easy maintenance. Ideal for hightraffic areas, these tiles offer enduring beauty and are perfect for floors, walls, and artistic installations. Redefine luxury with our full-body tiles.

#### **15mm↓**

THICKNESS

FULLBODY AVAILABLE IN : **POLISHED** 