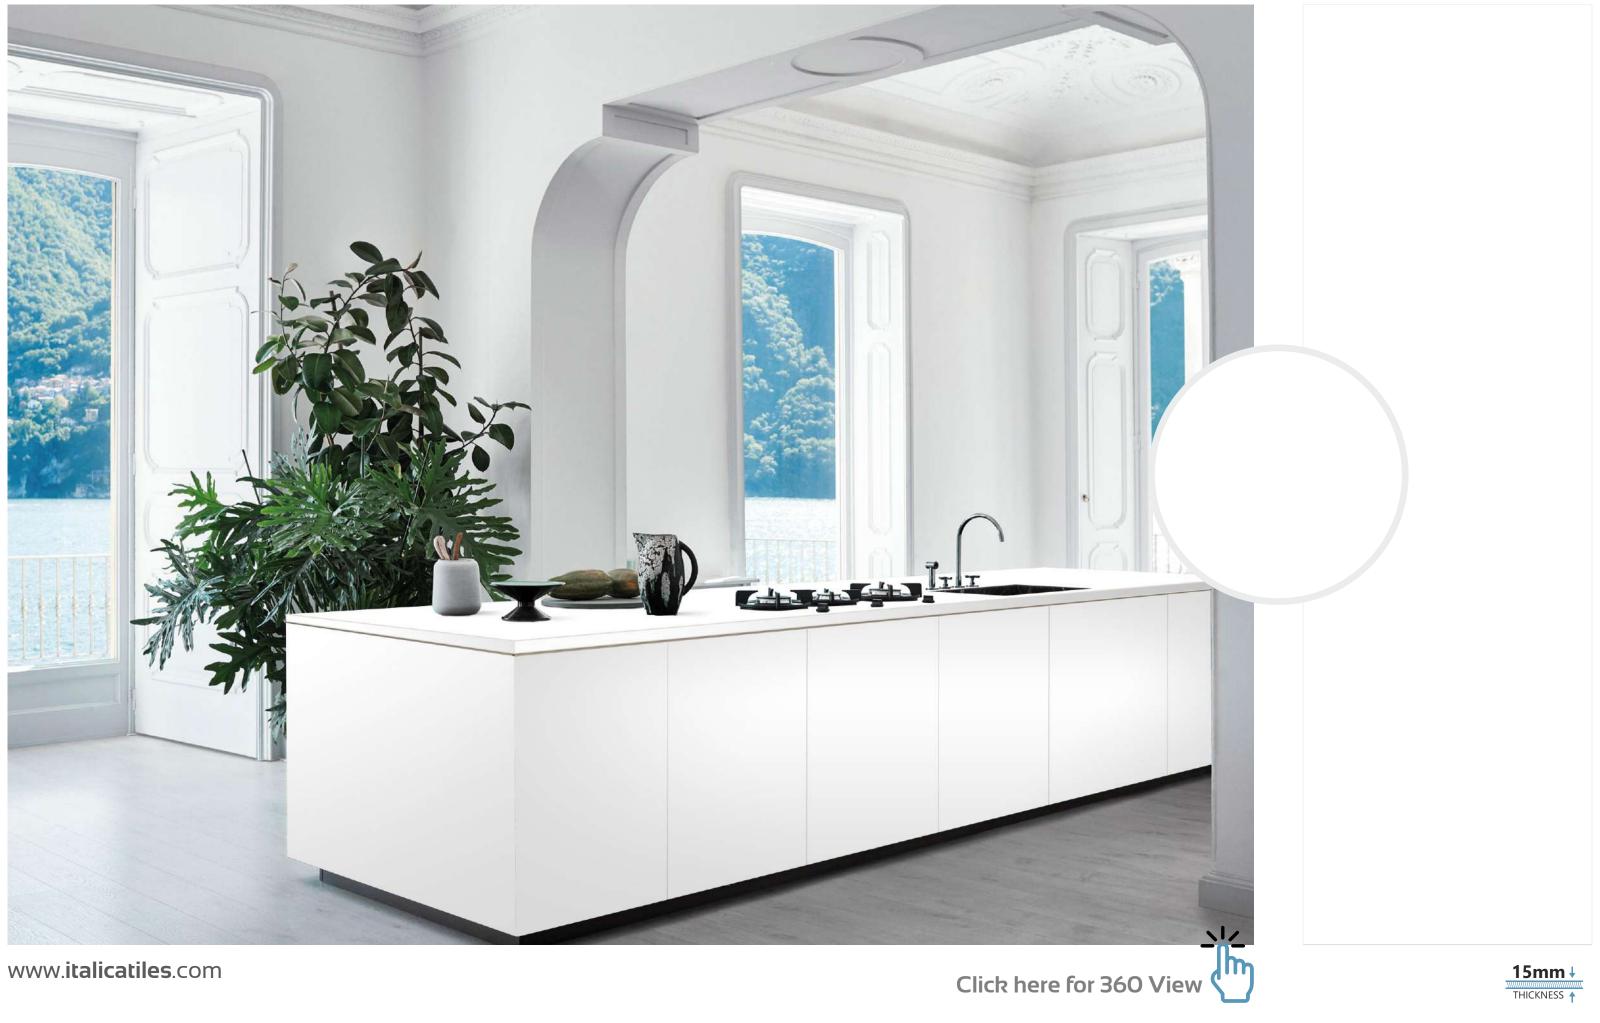

ne luxury with our full-body tiles.

#### **15mm↓**

THICKNESS

FULLBODY AVAILABLE IN : **POLISHED** 



### Polished 800x 2400mm

### **ROYAL QUARTZ**





#### **GRAPHITE GREY**







#### **STEEL GREY**





#### **BLACK**



www.**italicatiles**.com

Click here for 360 View



THICKNESS 🛉

#### WHITE





### COLORBODY

Discover the perfect blend of style and durability with our 800x2400mm colorbody tiles, 15mm thick. These tiles offer seamless designs and reduced grout lines for easy maintenance. Ideal for hightraffic areas, they provide timeless beauty and are suitable for floors, walls, and artistic installations. Redefine your space with our colorbody tiles

#### **15mm↓**

THICKNESS

COLOR-FULLBODY AVAILABLE IN : **POLISHED** 



### Polished 800x 2400mm

#### **CRYSTAL WHITE**





#### LABRADORITE HUGE



Click here for 360 View







#### SATUARIO YUKA



Click here for 360 View





#### **PORTORO GOLD**







#### SATUARIO CANOVA





#### **VOLGA AZUL**



www.**italicatiles**.com

Click here for 360 View











#### **ALVERY BEIGE**

NEW



www.**italicatiles**.com

Click here for 360 View



### Random-2







### **ALVERY BIANCO**

NEW



Click here for 360 View



### Random-2







### **ARNITE BIANCO**

NEW



www.**italicatiles**.com

Click here for 360 View



### Random-3



#### **ARNITE CORAL**

NEW



www.**italicatiles**.com

Click here for 360 View









#### **BRITISH BIANCO**

NEW



www.**italicatiles**.com

Click here for 360 View

Im









# **BRITISH CARAMEL**

NEW



www.**italicatiles**.com

Click here for 360 View