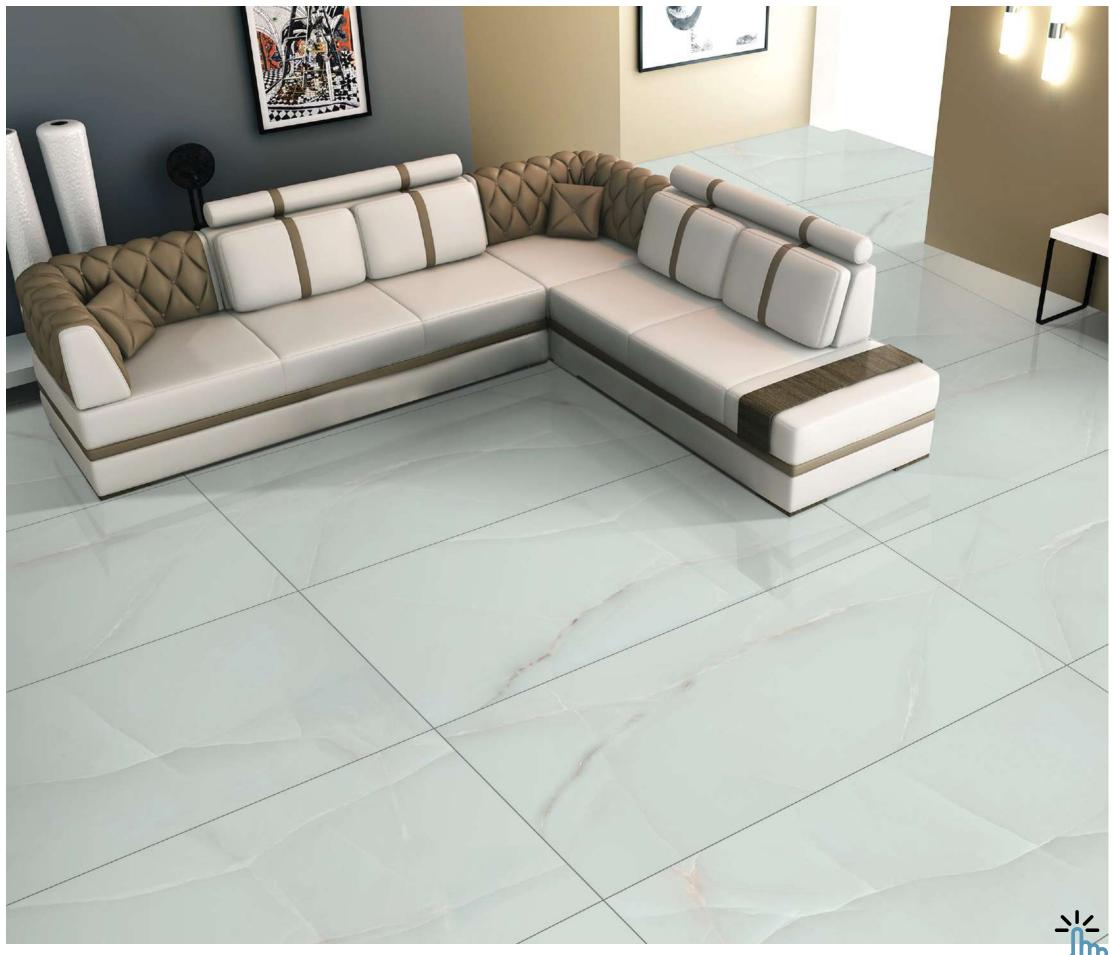

# SAGO

Experience luxury with our 800x2400mm fullbody tiles, 15mm thick. These tiles redefine elegance with seamless designs, reducing grout lines for easy maintenance. Ideal for hightraffic areas, they offer timeless beauty and are perfect for floors, walls, and artistic installations. Elevate your space with our full-body tiles