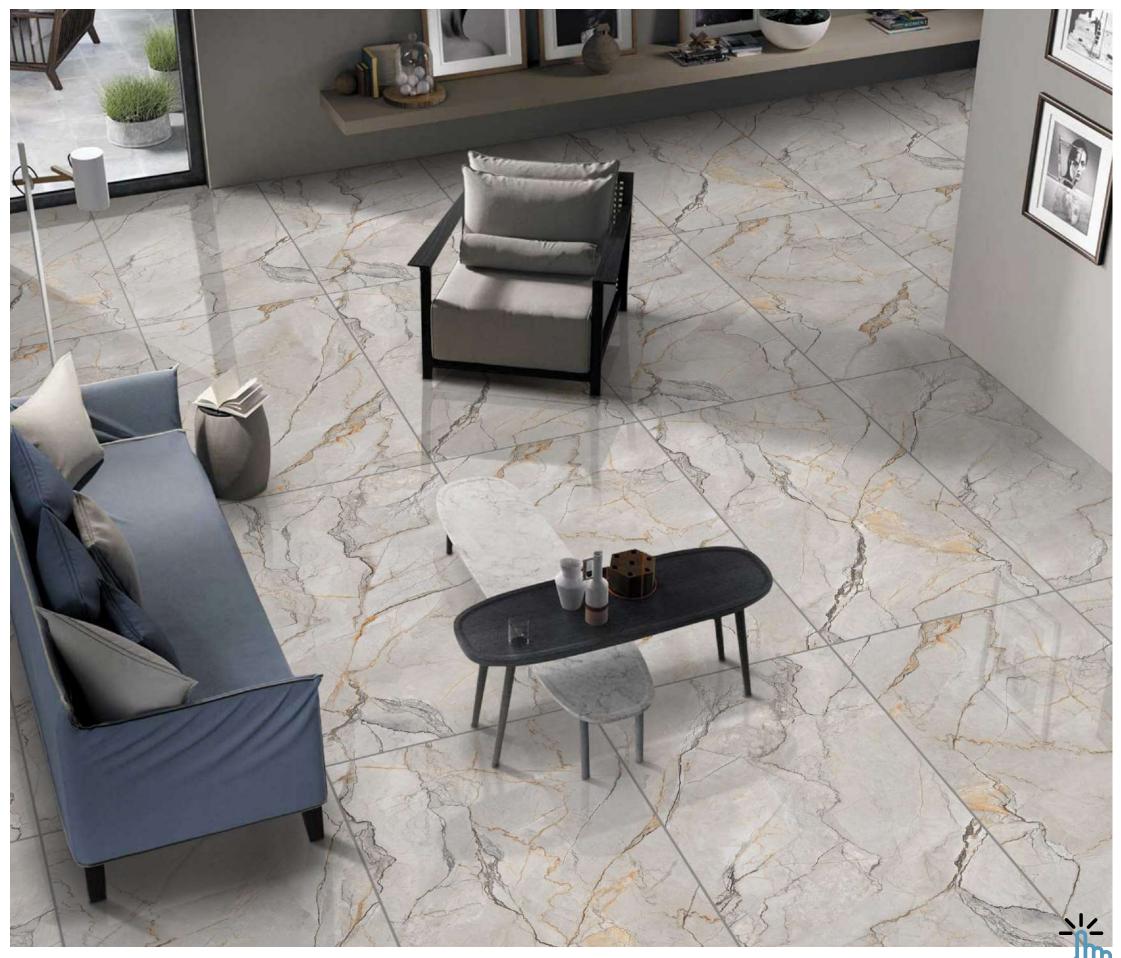

# SAGO

Experience luxury with our 800x2400mm fullbody tiles, 15mm thick. These tiles redefine elegance with seamless designs, reducing grout lines for easy maintenance. Ideal for hightraffic areas, they offer timeless beauty and are perfect for floors, walls, and artistic installations. Elevate your space with our full-body tiles

# FULLBODY

FULLBODY AVAILABLE IN : **POLISHED** 