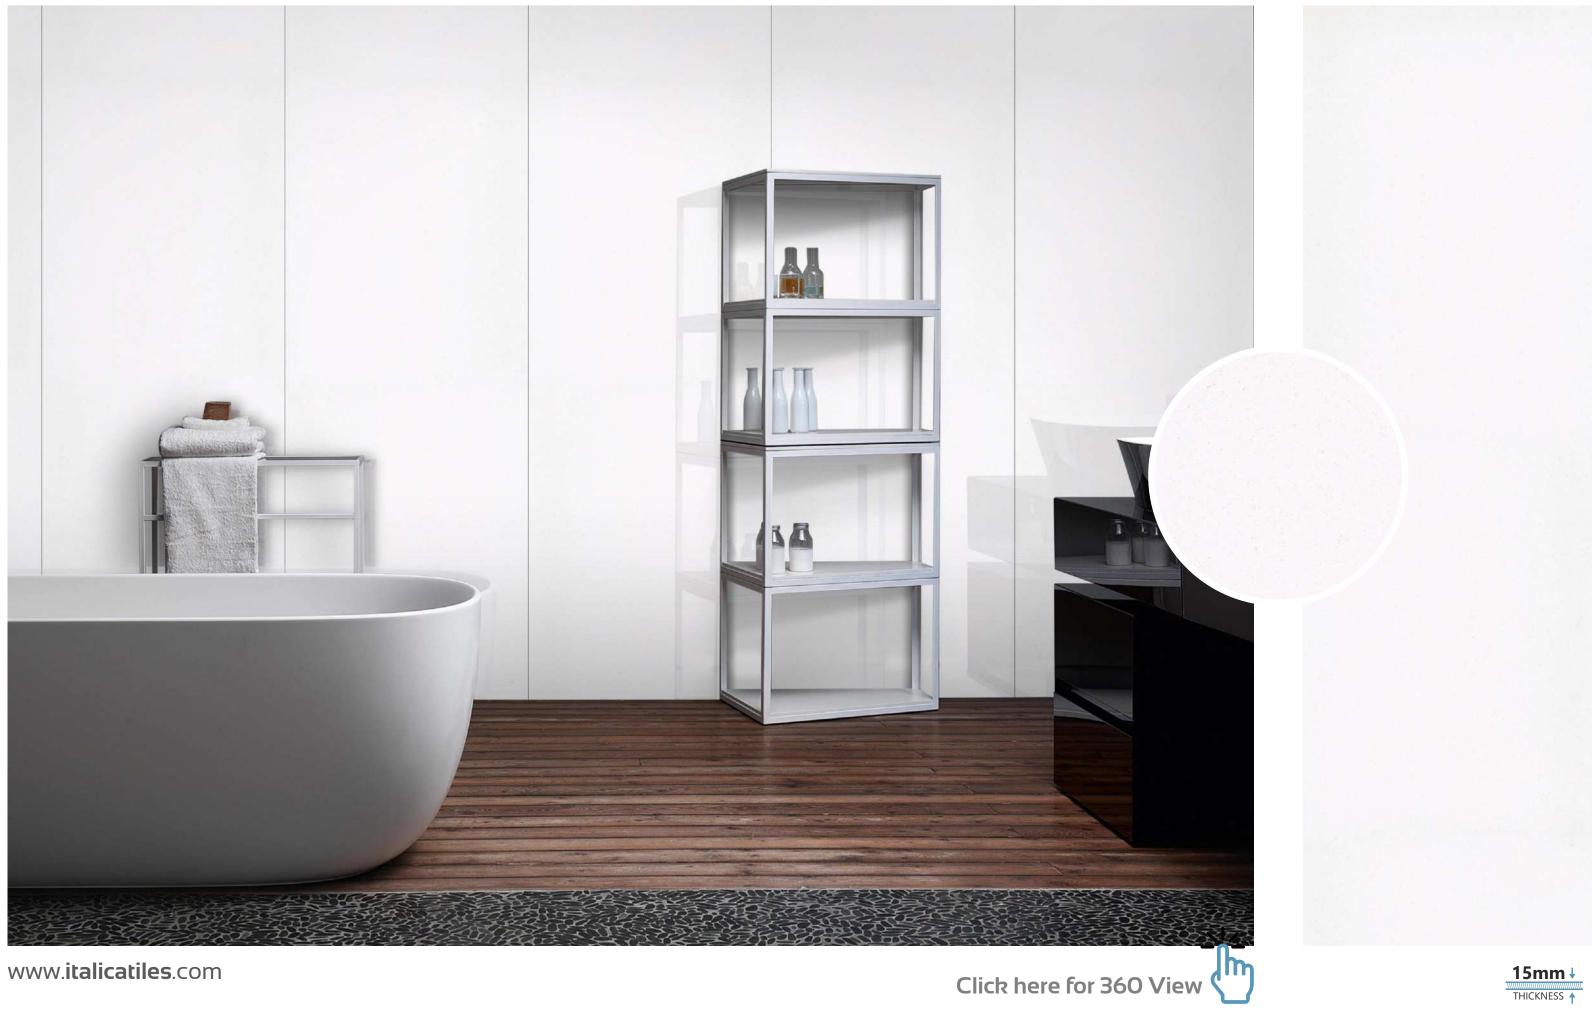

### FULLBODY

Elevate your surroundings with our 800x2400mm fullbody tiles, 15mm thick. Experience seamless designs that reduce grout lines for easy maintenance. Ideal for hightraffic areas, these tiles offer enduring beauty and are perfect for floors, walls, and artistic installations. Redefine luxury with our full-body tiles.

#### **15mm↓**

THICKNESS

FULLBODY AVAILABLE IN : **POLISHED** 

#### WHITE