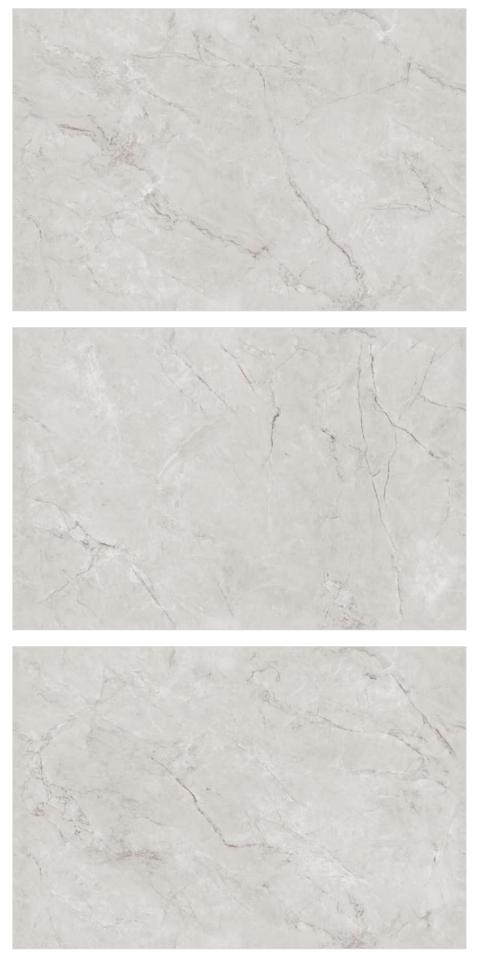

# SAGO

Experience luxury with our 800x2400mm fullbody tiles, 15mm thick. These tiles redefine elegance with seamless designs, reducing grout lines for easy maintenance. Ideal for hightraffic areas, they offer timeless beauty and are perfect for floors, walls, and artistic installations. Elevate your space with our full-body tiles

# FULLBODY

FULLBODY AVAILABLE IN : **POLISHED** 