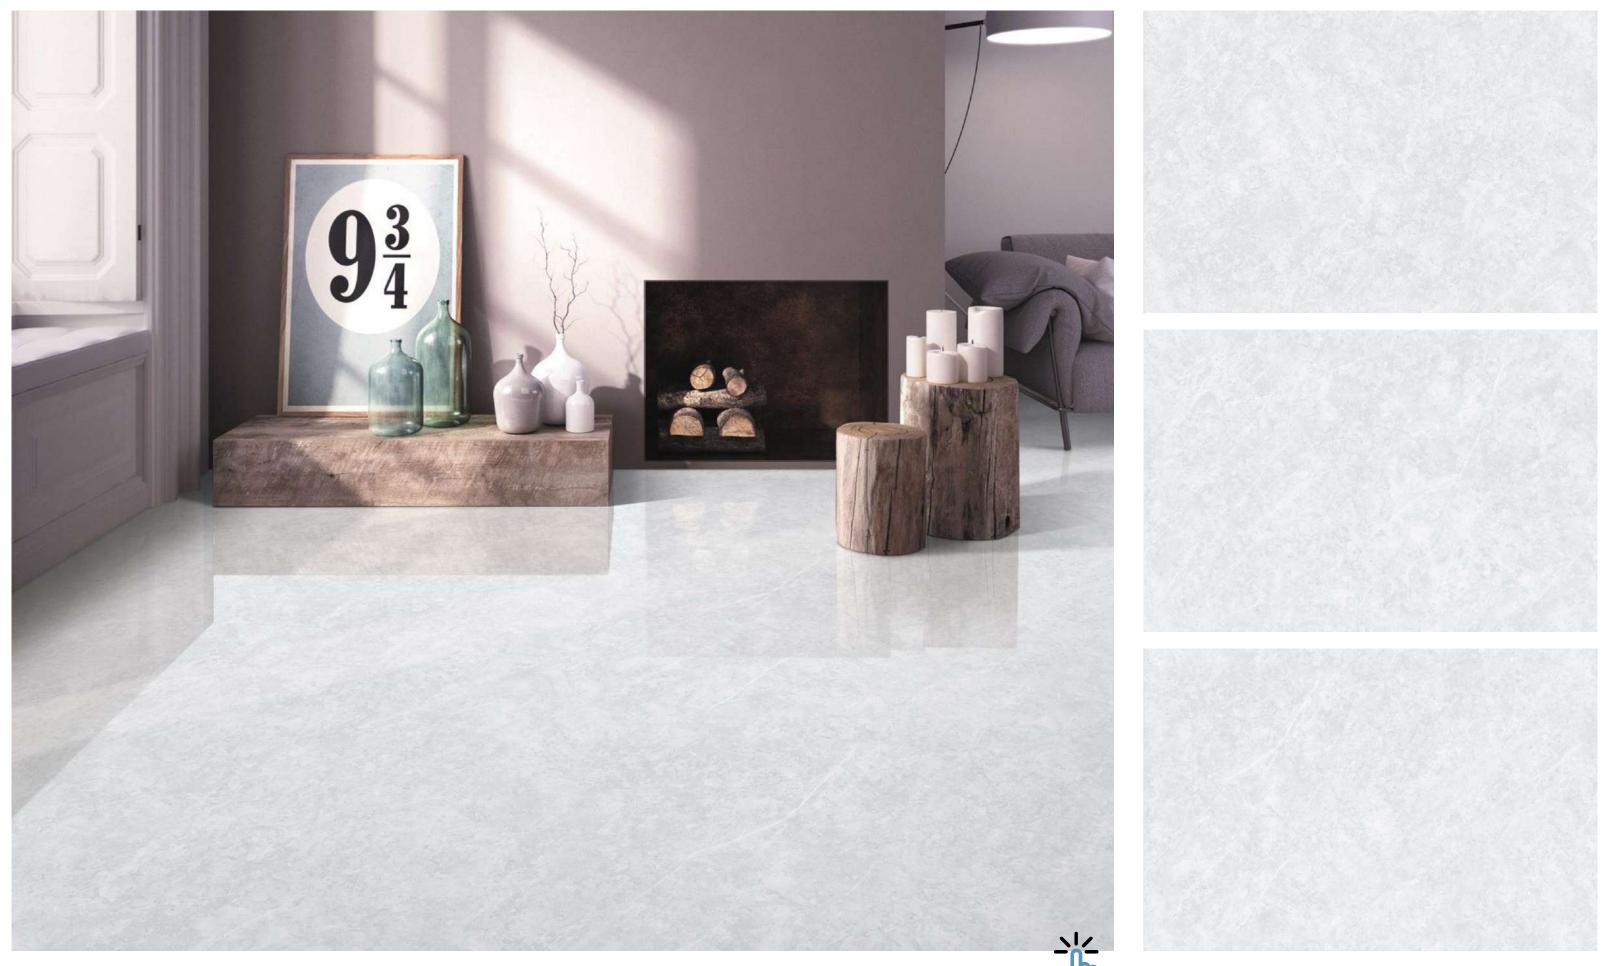

gns and reduced grout lines for easy maintenance. Ideal for hightraffic areas, they provide timeless beauty and are suitable for floors, walls, and artistic installations. Redefine your space with our colorbody tiles

#### **15mm↓**

THICKNESS

COLOR-FULLBODY AVAILABLE IN : **POLISHED** 



### Polished 800x 2400mm

#### **CRYSTAL WHITE**





#### LABRADORITE HUGE



Click here for 360 View







#### SATUARIO YUKA



Click here for 360 View





#### **PORTORO GOLD**







#### SATUARIO CANOVA





#### **VOLGA AZUL**



www.**italicatiles**.com

Click here for 360 View











#### **ALVERY BEIGE**

NEW



www.**italicatiles**.com

Click here for 360 View



### Random-2







### **ALVERY BIANCO**

NEW



Click here for 360 View



### Random-2







### **ARNITE BIANCO**

NEW



www.**italicatiles**.com

Click here for 360 View



### Random-3



#### **ARNITE CORAL**

NEW



www.**italicatiles**.com

Click here for 360 View









#### **BRITISH BIANCO**

NEW



www.**italicatiles**.com

Click here for 360 View

Im









# **BRITISH CARAMEL**

NEW



www.**italicatiles**.com

Click here for 360 View







#### **BRITISH GREY**

NEW



Click here for 360 View









## **CALCITE CARAMEL**

NEW



Click here for 360 View







### **CRYEL BIANCO**

NEW



www.**italicatiles**.com

Click here for 360 View

Im







#### **CRYEL GRIS**

NEW



Click here for 360 View







## **ELITE MARFIL BEIGE**





www.**italicatiles**.com

Click here for 360 View





9mm ↓ THICKNESS ↑

## **ELITE MARFIL BIANCO**

NEW



www.**italicatiles**.com

Click here for 360