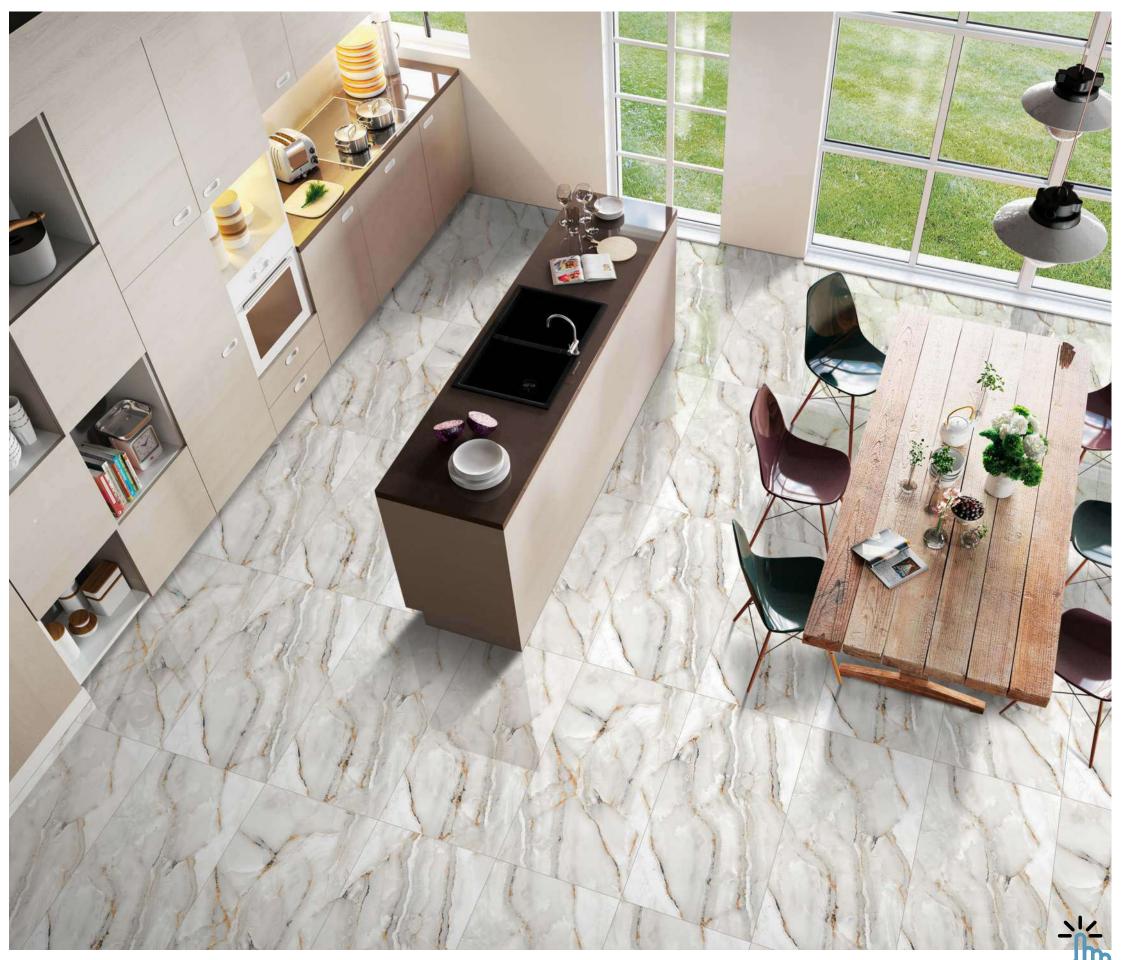

### FULLBODY

Elevate your surroundings with our 800x2400mm fullbody tiles, 15mm thick. Experience seamless designs that reduce grout lines for easy maintenance. Ideal for hightraffic areas, these tiles offer enduring beauty and are perfect for floors, walls, and artistic installations. Redefine luxury with our full-body tiles.

#### **15mm↓**

THICKNESS

FULLBODY AVAILABLE IN : **POLISHED** 