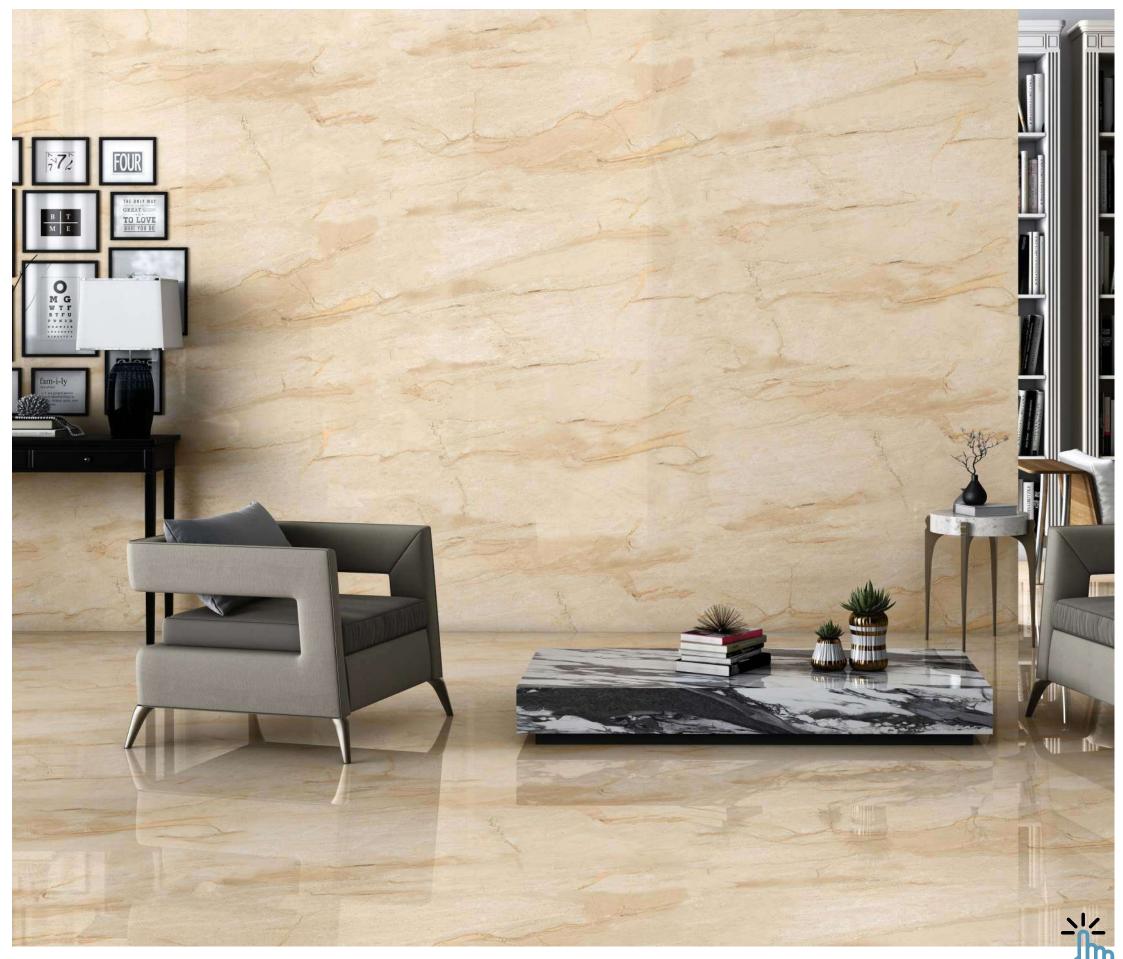

# SAGO

Experience luxury with our 800x2400mm fullbody tiles, 15mm thick. These tiles redefine elegance with seamless designs, reducing grout lines for easy maintenance. Ideal for hightraffic areas, they offer timeless beauty and are perfect for floors, walls, and artistic installations. Elevate your space with our full-body tiles