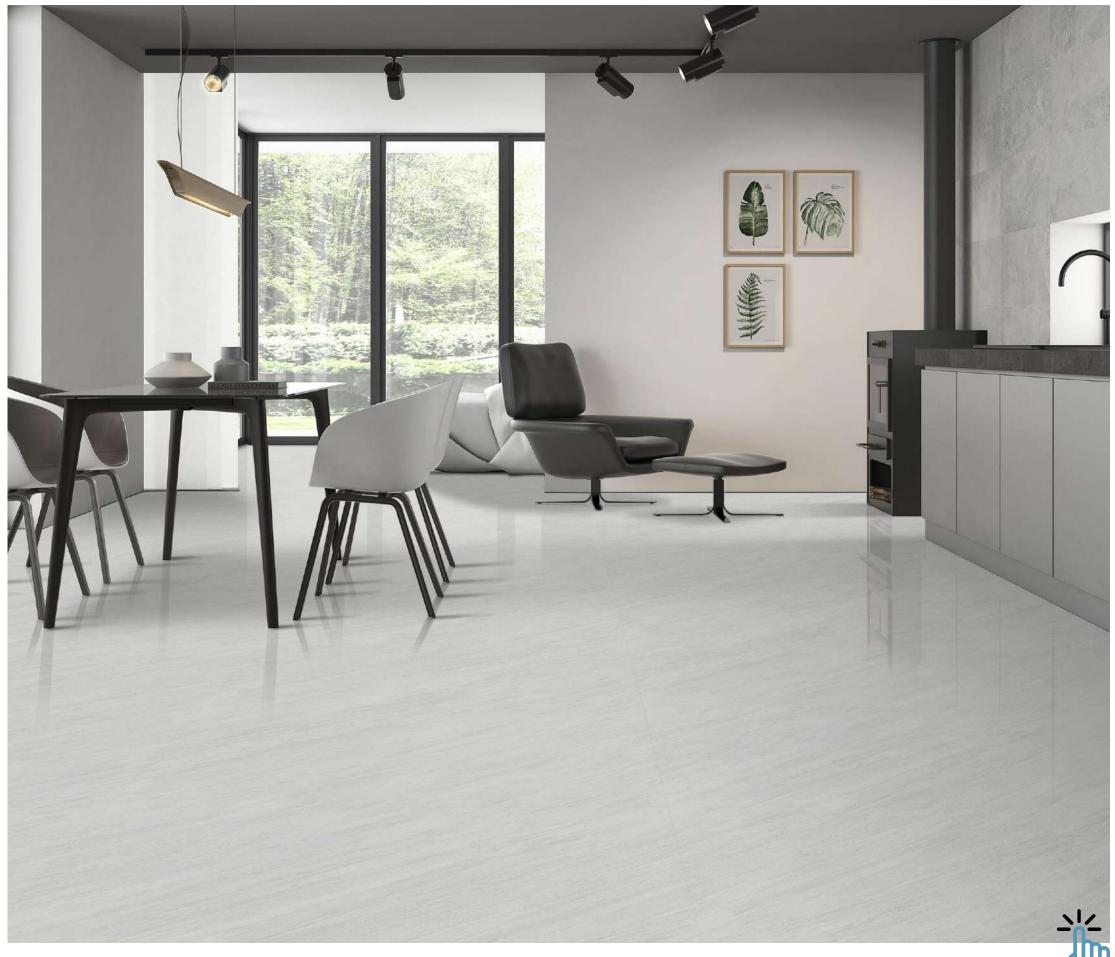

### COLORBODY

Discover the perfect blend of style and durability with our 800x2400mm colorbody tiles, 15mm thick. These tiles offer seamless designs and reduced grout lines for easy maintenance. Ideal for hightraffic areas, they provide timeless beauty and are suitable for floors, walls, and artistic installations. Redefine your space with our colorbody tiles