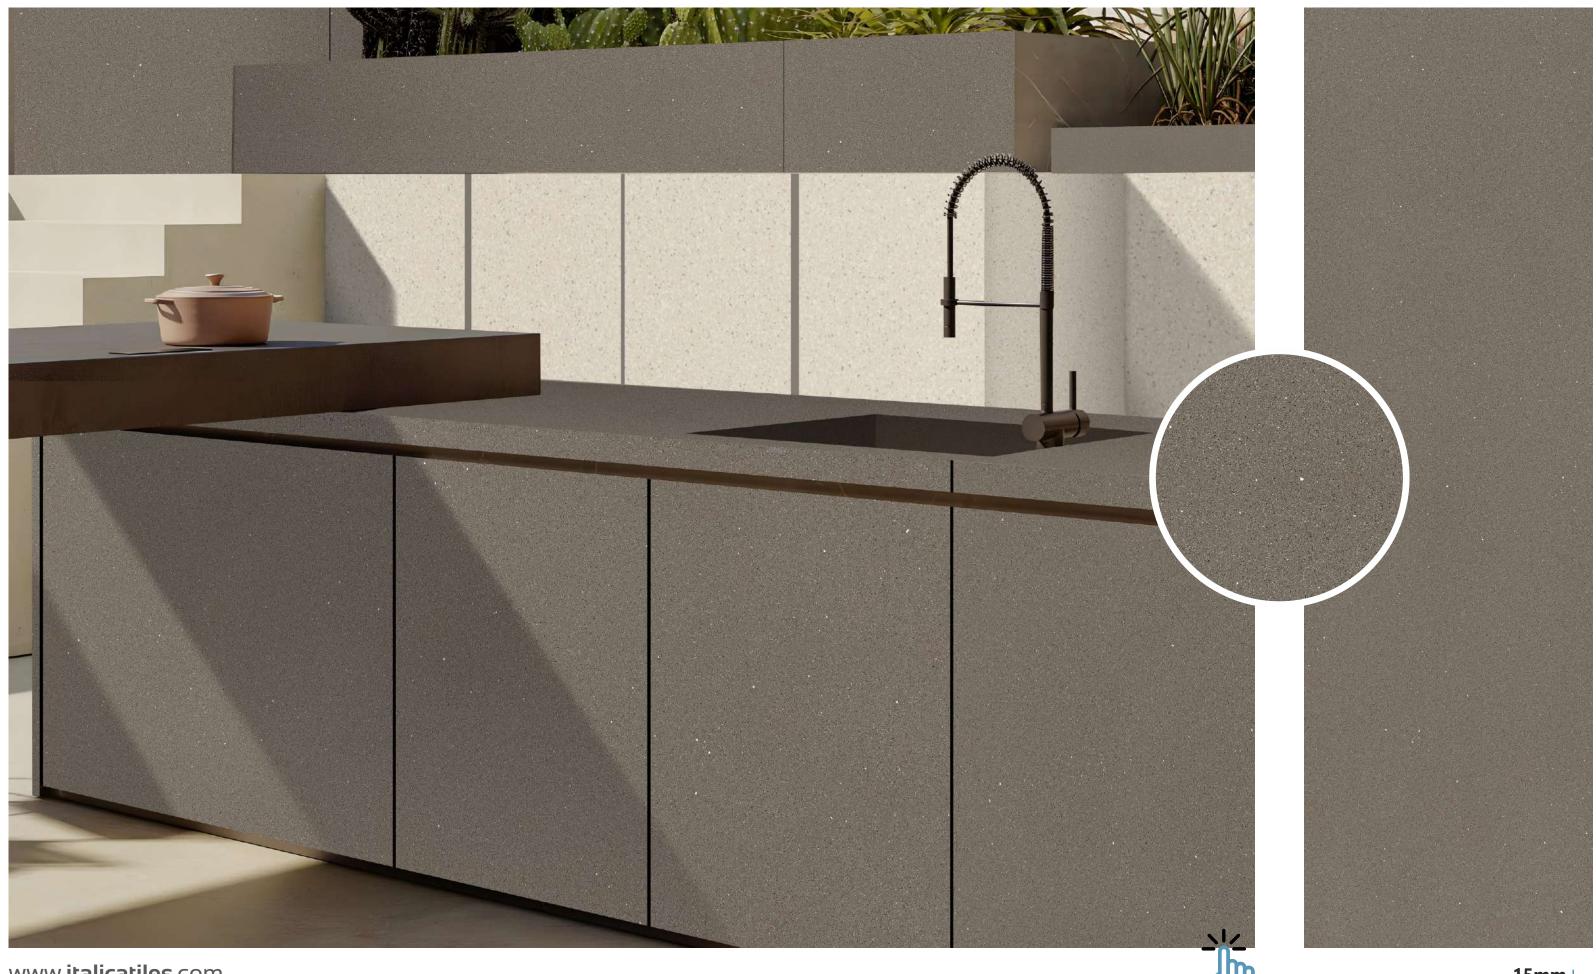

### COLORBODY

Discover the perfect blend of style and durability with our 800x2400mm colorbody tiles, 15mm thick. These tiles offer seamless designs and reduced grout lines for easy maintenance. Ideal for hightraffic areas, they provide timeless beauty and are suitable for floors, walls, and artistic installations. Redefine your space with our colorbody tiles

#### **15mm↓**

THICKNESS

COLOR-FULLBODY AVAILABLE IN : **POLISHED** 