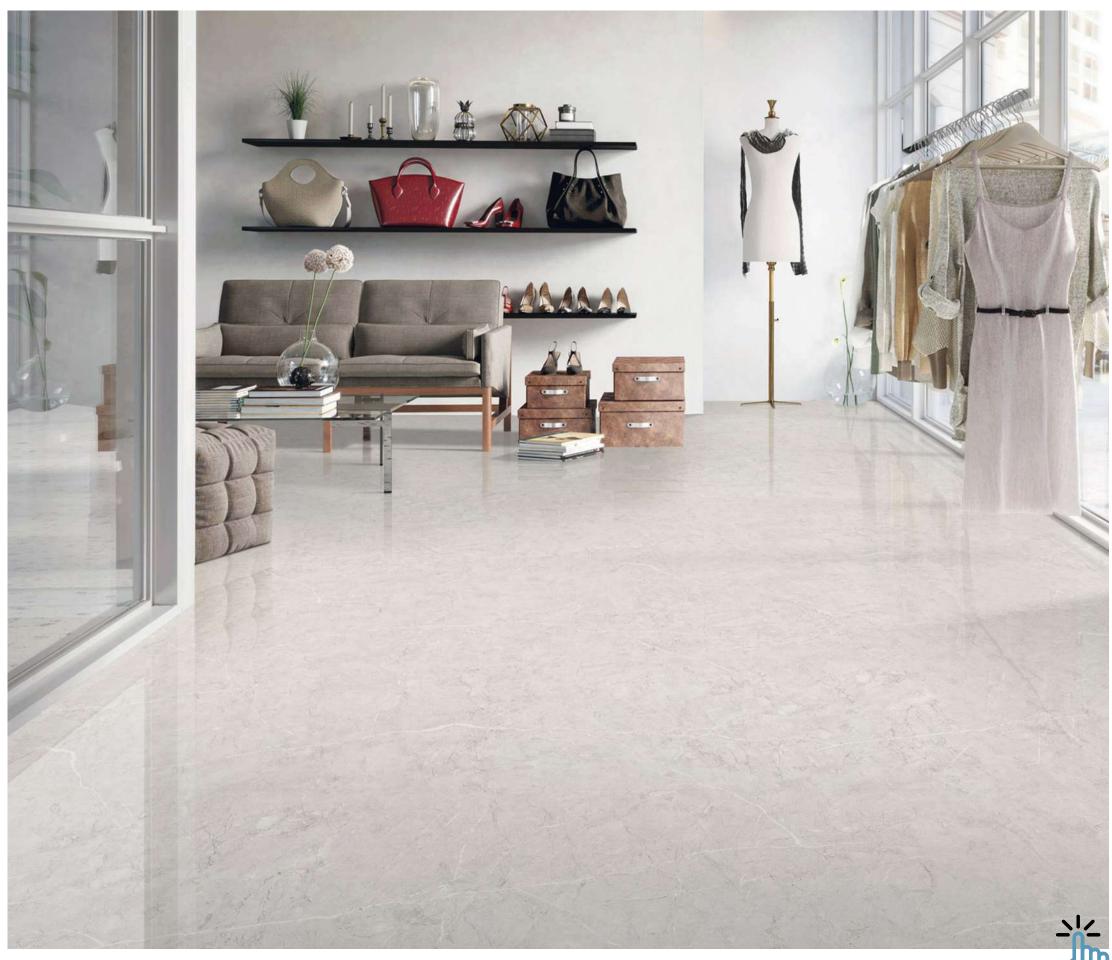

### COLORBODY

Discover the perfect blend of style and durability with our 800x2400mm colorbody tiles, 15mm thick. These tiles offer seamless designs and reduced grout lines for easy maintenance. Ideal for hightraffic areas, they provide timeless beauty and are suitable for floors, walls, and artistic installations. Redefine your space with our colorbody tiles

#### **15mm↓**

THICKNESS

COLOR-FULLBODY AVAILABLE IN : **POLISHED** 