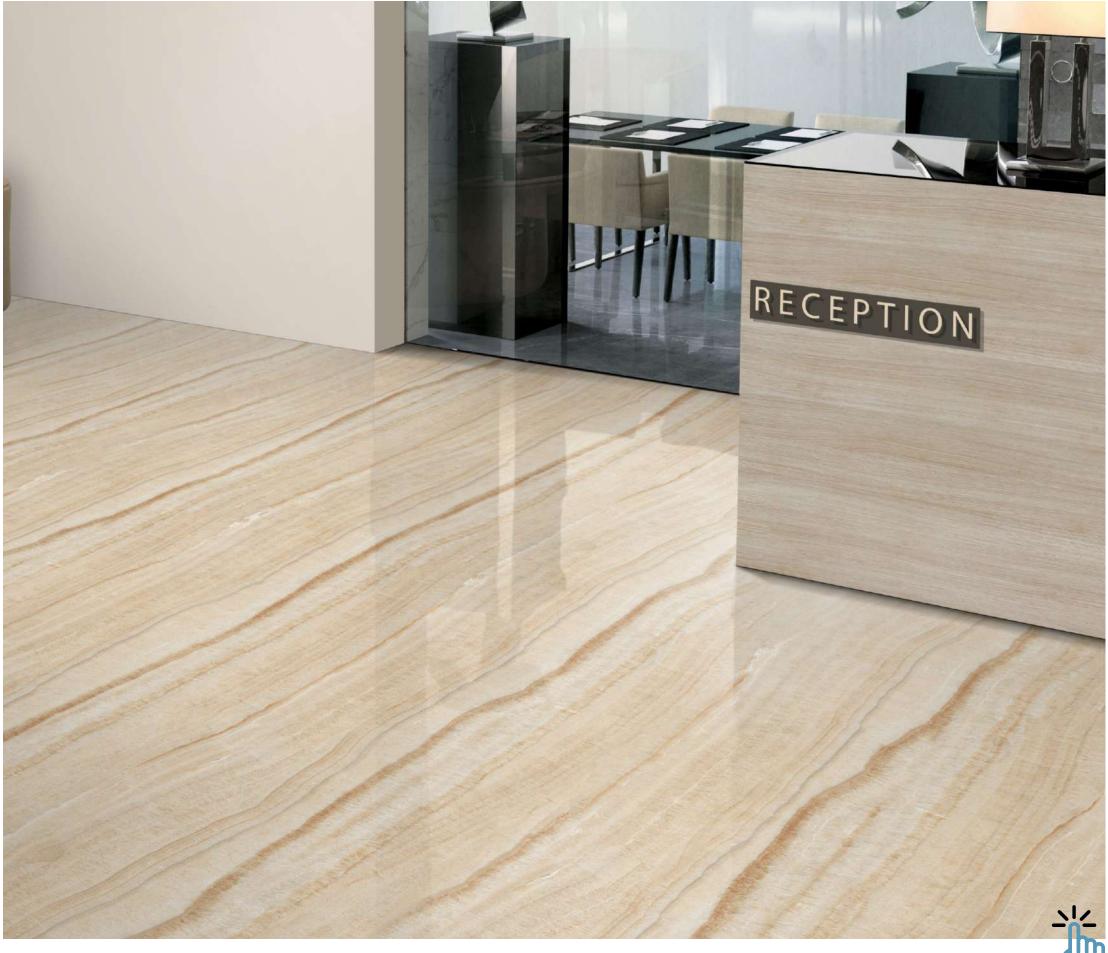

### COLORBODY

Discover the perfect blend of style and durability with our 800x2400mm colorbody tiles, 15mm thick. These tiles offer seamless designs and reduced grout lines for easy maintenance. Ideal for hightraffic areas, they provide timeless beauty and are suitable for floors, walls, and artistic installations. Redefine your space with our colorbody tiles

#### **15mm↓**

THICKNESS

COLOR-FULLBODY AVAILABLE IN : **POLISHED** 