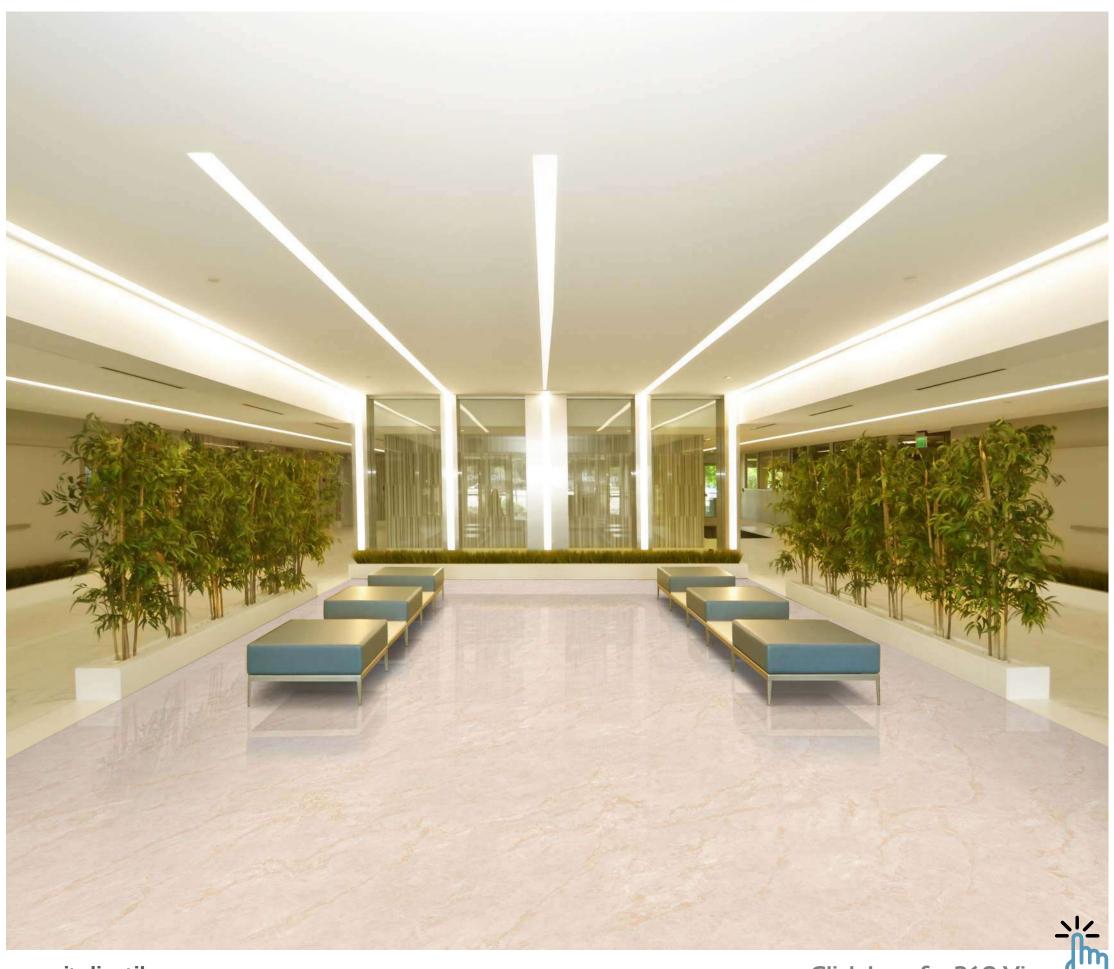

# SAGO

Experience luxury with our 800x2400mm fullbody tiles, 15mm thick. These tiles redefine elegance with seamless designs, reducing grout lines for easy maintenance. Ideal for hightraffic areas, they offer timeless beauty and are perfect for floors, walls, and artistic installations. Elevate your space with our full-body tiles

# FULLBODY

FULLBODY AVAILABLE IN : **POLISHED** 