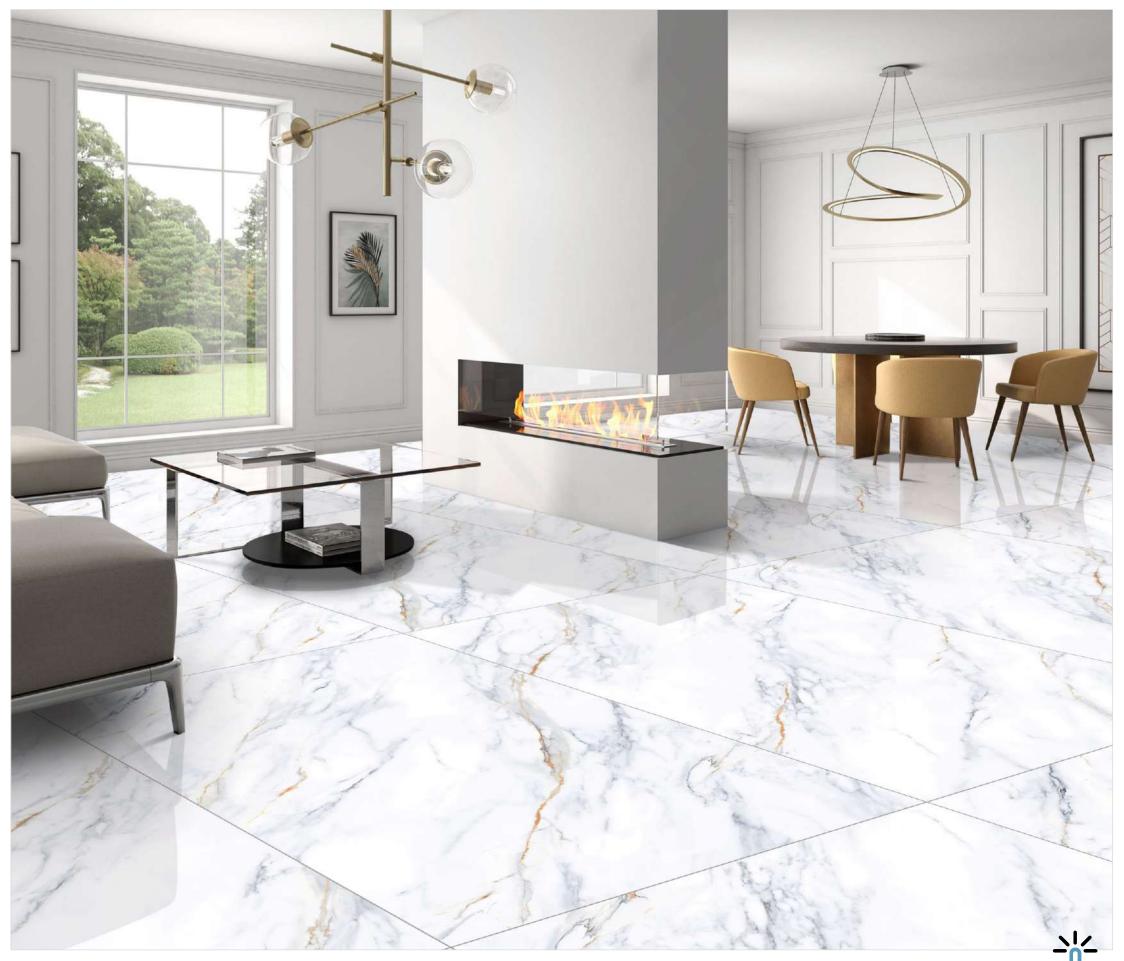

# SAGO

Experience luxury with our 800x2400mm fullbody tiles, 15mm thick. These tiles redefine elegance with seamless designs, reducing grout lines for easy maintenance. Ideal for hightraffic areas, they offer timeless beauty and are perfect for floors, walls, and artistic installations. Elevate your space with our full-body tiles

# FULLBODY

FULLBODY AVAILABLE IN : **POLISHED** 