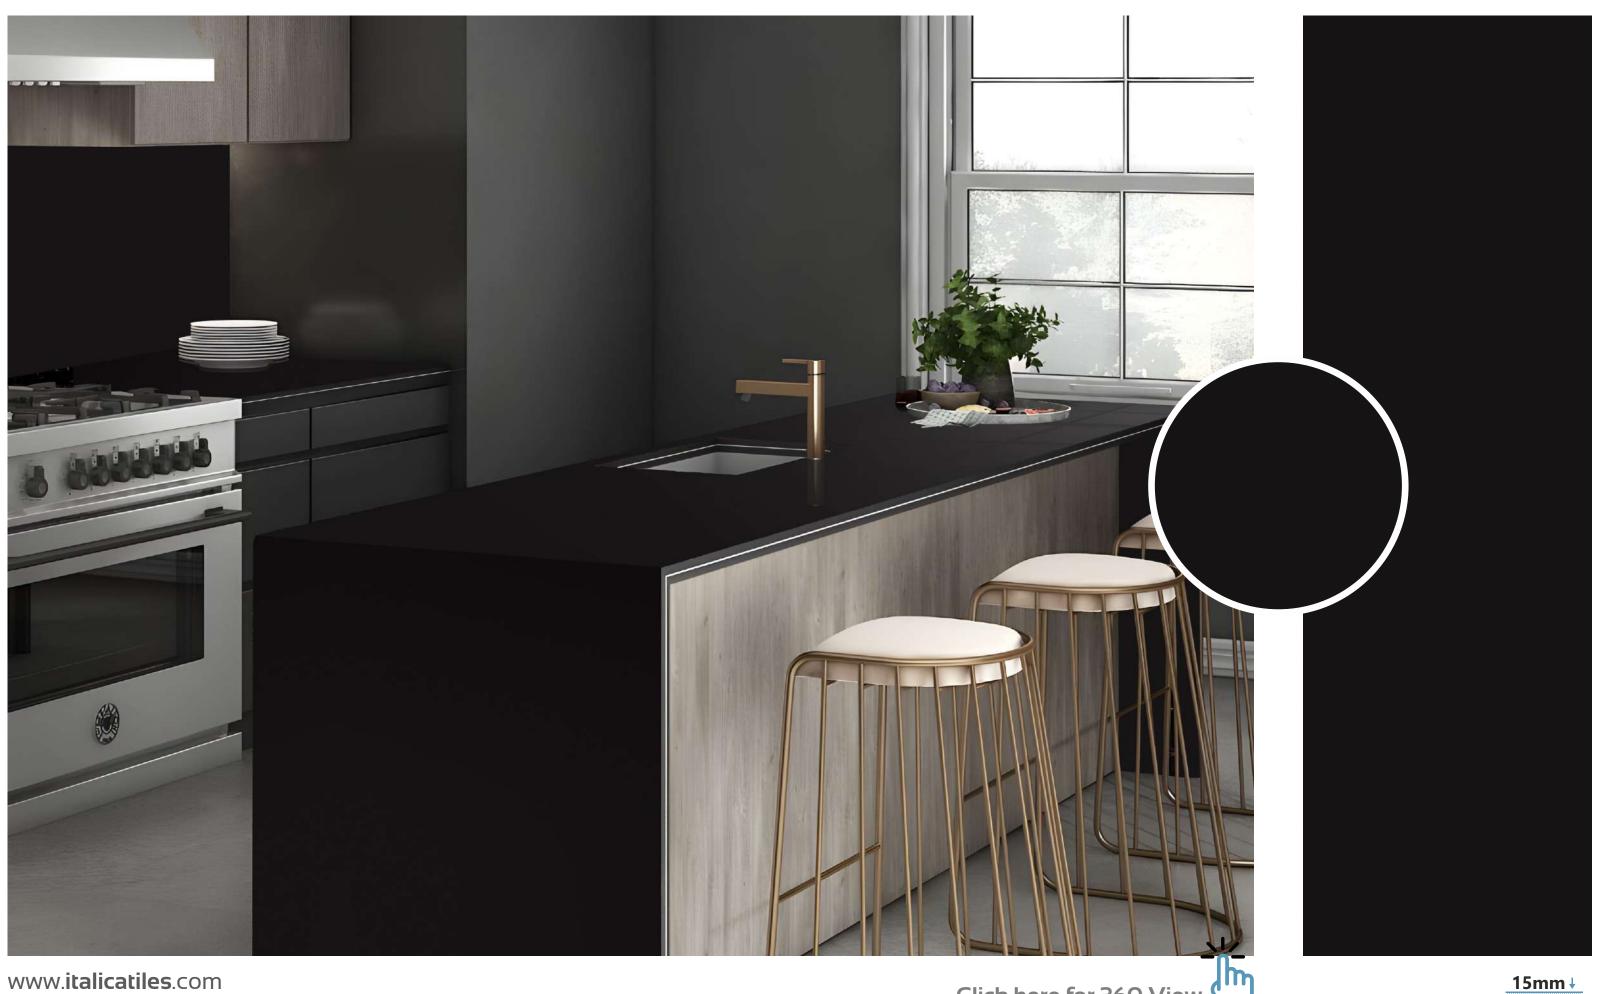

www.**italicatiles**.com

Click here for 360 View





#### **SAGO BARLY**



www.**italicatiles**.com

Click here for 360 View





#### **GRANY CARAMEL**





www.**italicatiles**.com

Click here for 360 View



THICKNESS

#### **GRANY CREMA**





#### **GRANY GREY**







### FULLBODY

Elevate your surroundings with our 800x2400mm fullbody tiles, 15mm thick. Experience seamless designs that reduce grout lines for easy maintenance. Ideal for hightraffic areas, these tiles offer enduring beauty and are perfect for floors, walls, and artistic installations. Redefine luxury with our full-body tiles.

#### **15mm↓**

THICKNESS

FULLBODY AVAILABLE IN : **POLISHED** 



### Polished 800x 2400mm

### **ROYAL QUARTZ**





#### **GRAPHITE GREY**







#### **STEEL GREY**





#### **BLACK**



www.**italicatiles**.com

Click here for 360 View



THICKNESS 🛉

#### WHITE





### COLORBODY

Discover the perfect blend of style and durability with our 800x2400mm colorbody tiles, 15mm thick. These tiles offer seamless designs and reduced grout lines for easy maintenance. Ideal for hightraffic areas, they provide timeless beauty and are suitable for floors, walls, and artistic installations. Redefine your space with our colorbody tiles

#### **15mm↓**

THICKNESS

COLOR-FULLBODY AVAILABLE IN : **POLISHED** 



### Polished 800x 2400mm

#### **CRYSTAL WHITE**





#### LABRADORITE HUGE



Click here for 360 View







#### SATUARIO YUKA



Click here for 360 View





#### **PORTORO GOLD**







#### SATUARIO CANOVA





#### **VOLGA AZUL**



www.**italicatiles**.com

Click here fo