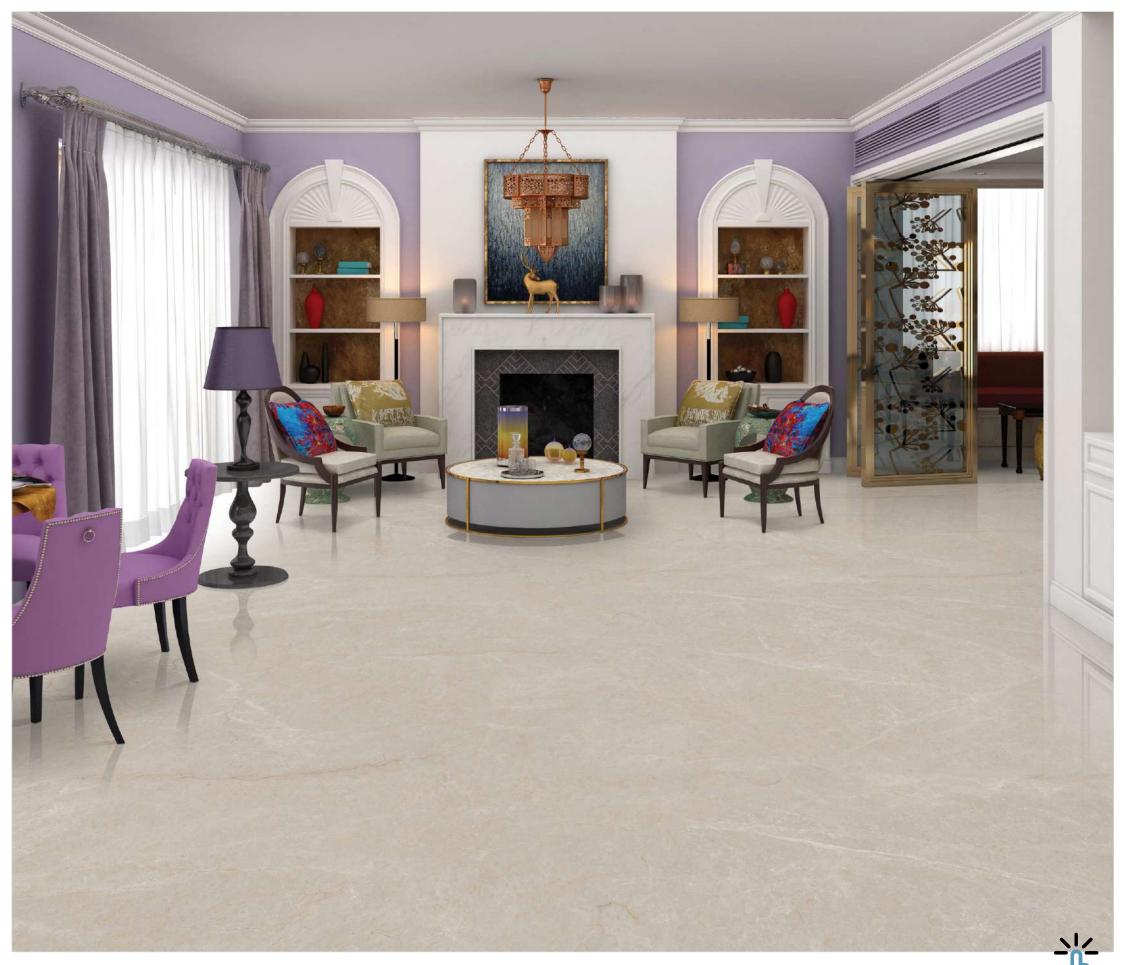

### FULLBODY

Elevate your surroundings with our 800x2400mm fullbody tiles, 15mm thick. Experience seamless designs that reduce grout lines for easy maintenance. Ideal for hightraffic areas, these tiles offer enduring beauty and are perfect for floors, walls, and artistic installations. Redefine luxury with our full-body tiles.

#### **15mm↓**

THICKNESS

FULLBODY AVAILABLE IN : **POLISHED** 