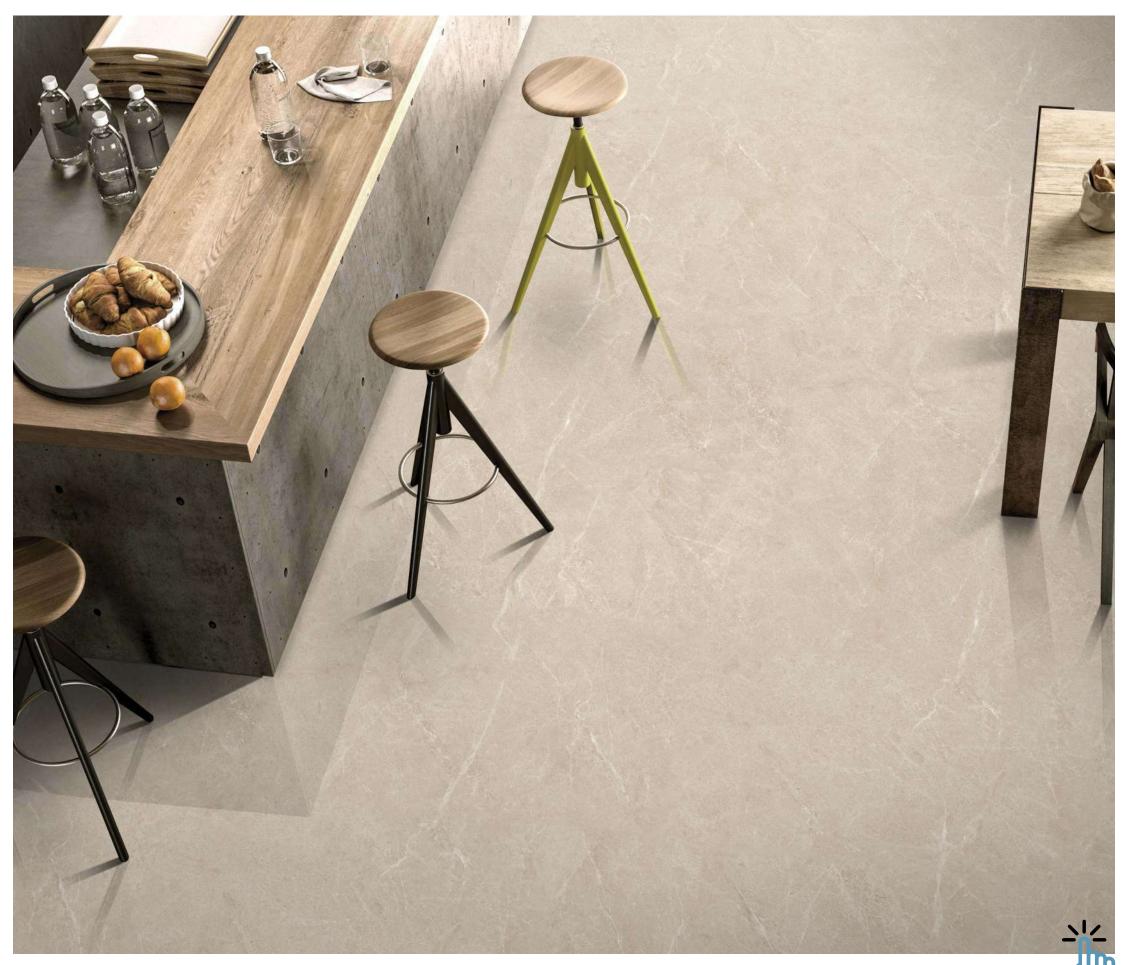

### FULLBODY

Elevate your surroundings with our 800x2400mm fullbody tiles, 15mm thick. Experience seamless designs that reduce grout lines for easy maintenance. Ideal for hightraffic areas, these tiles offer enduring beauty and are perfect for floors, walls, and artistic installations. Redefine luxury with our full-body tiles.

#### **15mm↓**

THICKNESS

FULLBODY AVAILABLE IN : **POLISHED** 

### Polished 800x 2400mm