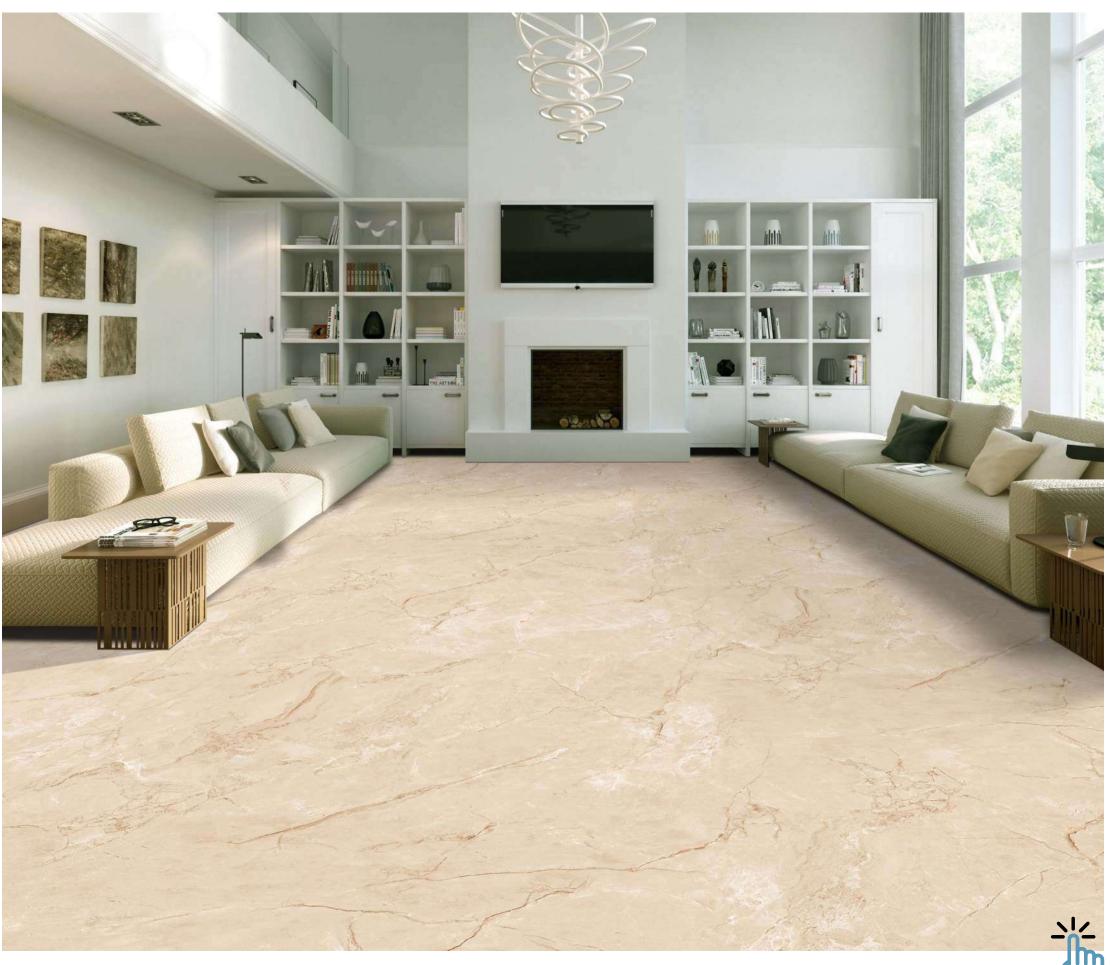

### COLORBODY

Discover the perfect blend of style and durability with our 800x2400mm colorbody tiles, 15mm thick. These tiles offer seamless designs and reduced grout lines for easy maintenance. Ideal for hightraffic areas, they provide timeless beauty and are suitable for floors, walls, and artistic installations. Redefine your space with our colorbody tiles

#### **15mm↓**

THICKNESS

COLOR-FULLBODY AVAILABLE IN : **POLISHED** 