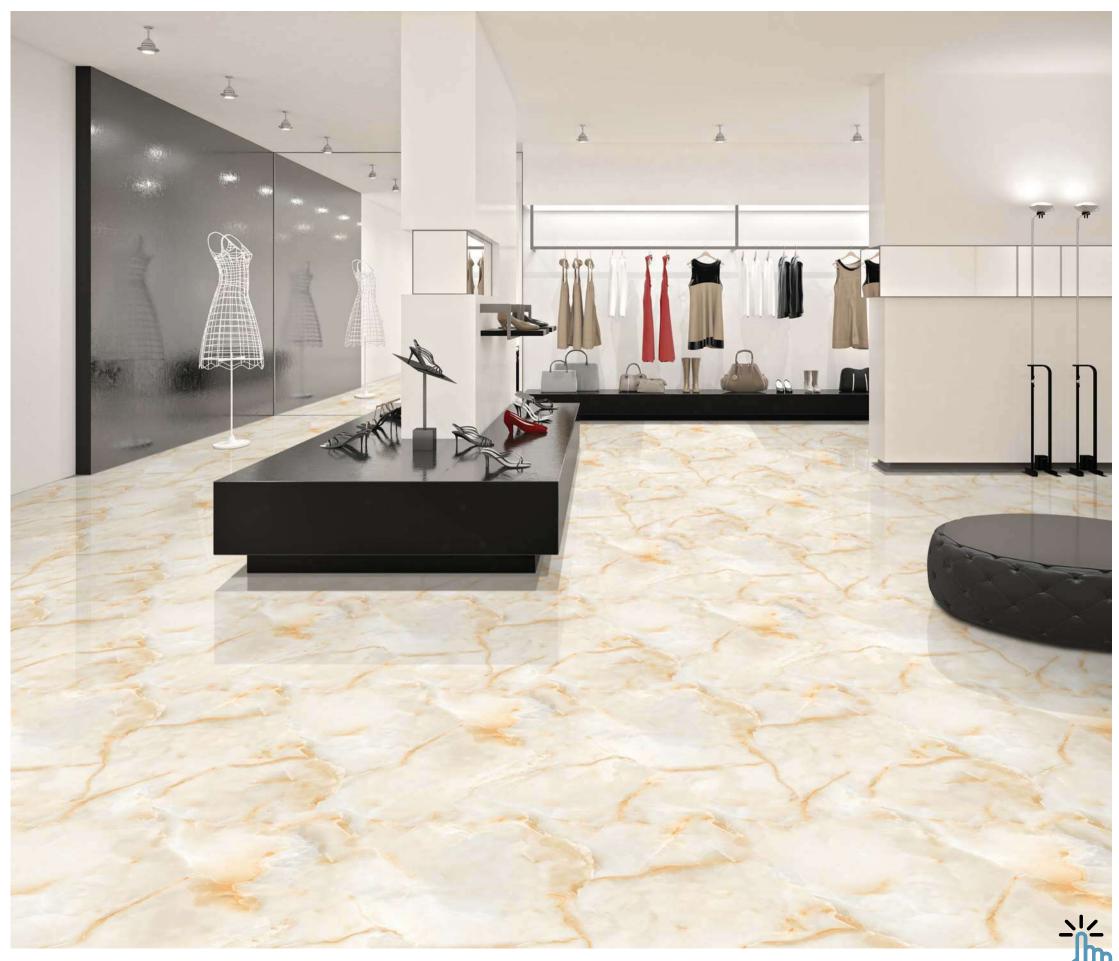

# SAGO

Experience luxury with our 800x2400mm fullbody tiles, 15mm thick. These tiles redefine elegance with seamless designs, reducing grout lines for easy maintenance. Ideal for hightraffic areas, they offer timeless beauty and are perfect for floors, walls, and artistic installations. Elevate your space with our full-body tiles