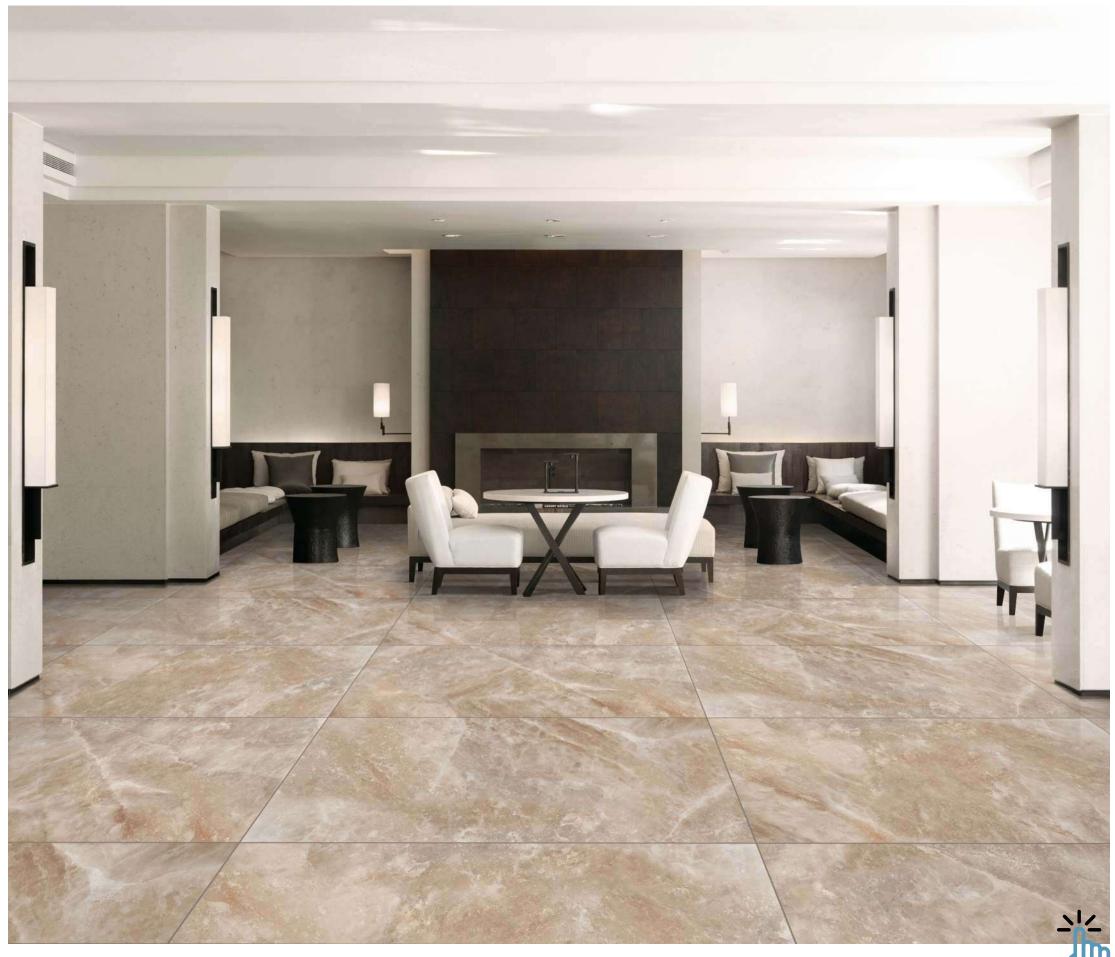

### COLORBODY

Discover the perfect blend of style and durability with our 800x2400mm colorbody tiles, 15mm thick. These tiles offer seamless designs and reduced grout lines for easy maintenance. Ideal for hightraffic areas, they provide timeless beauty and are suitable for floors, walls, and artistic installations. Redefine your space with our colorbody tiles

#### **15mm↓**

THICKNESS

COLOR-FULLBODY AVAILABLE IN : **POLISHED** 