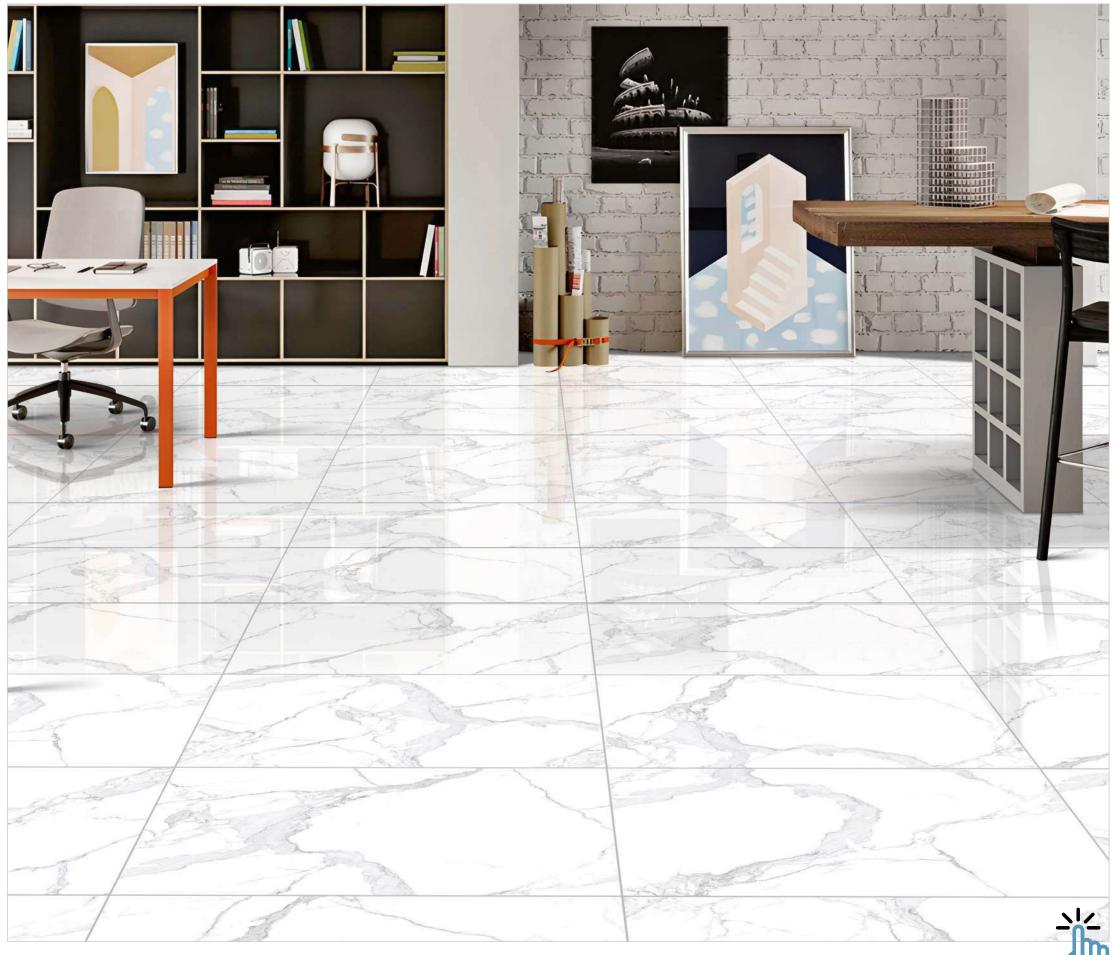

### FULLBODY

Elevate your surroundings with our 800x2400mm fullbody tiles, 15mm thick. Experience seamless designs that reduce grout lines for easy maintenance. Ideal for hightraffic areas, these tiles offer enduring beauty and are perfect for floors, walls, and artistic installations. Redefine luxury with our full-body tiles.

### COLORBODY

Discover the perfect blend of style and durability with our 800x2400mm colorbody tiles, 15mm thick. These tiles offer seamless designs and reduced grout lines for easy maintenance. Ideal for hightraffic areas, they provide timeless beauty and are suitable for floors, walls, and artistic installations. Redefine your space with our colorbody tiles