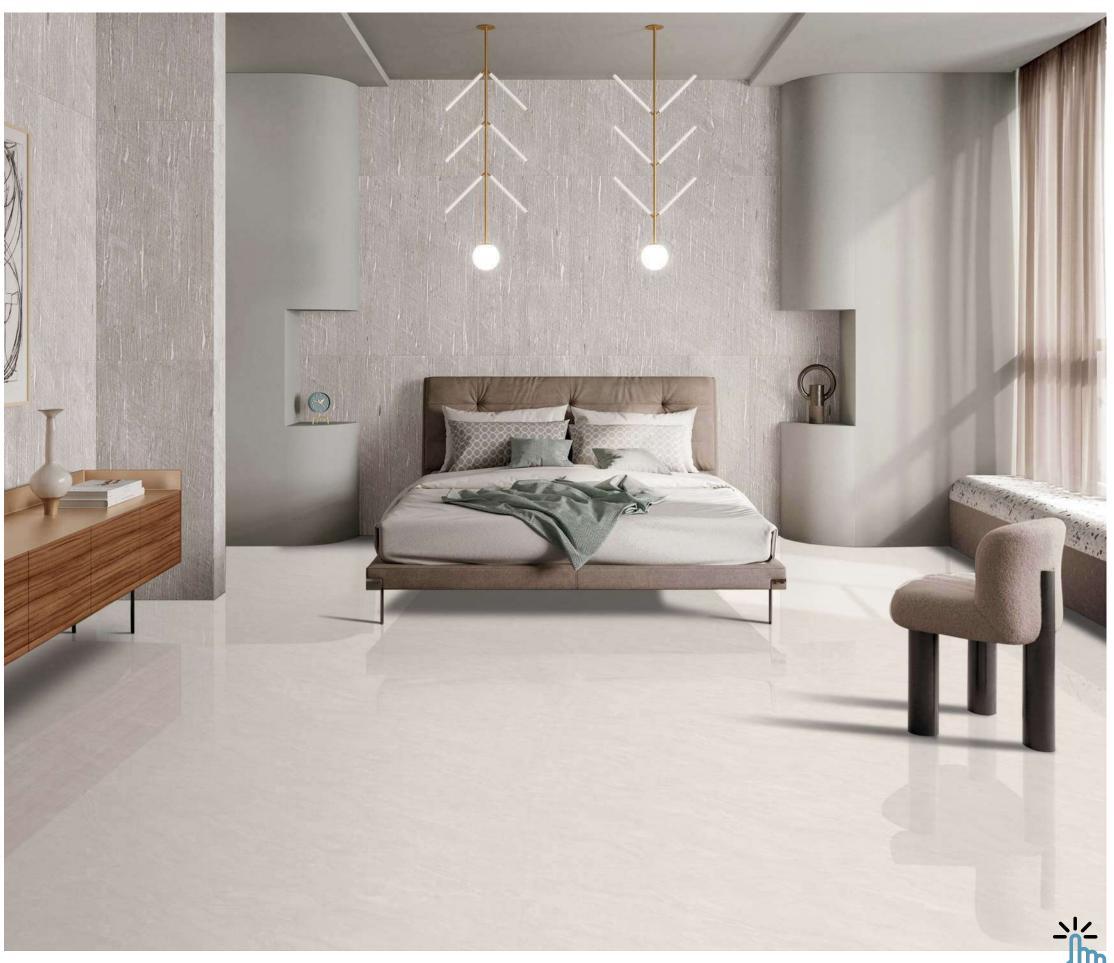

### COLORBODY

Discover the perfect blend of style and durability with our 800x2400mm colorbody tiles, 15mm thick. These tiles offer seamless designs and reduced grout lines for easy maintenance. Ideal for hightraffic areas, they provide timeless beauty and are suitable for floors, walls, and artistic installations. Redefine your space with our colorbody tiles

#### **15mm↓**

THICKNESS

COLOR-FULLBODY AVAILABLE IN : **POLISHED** 