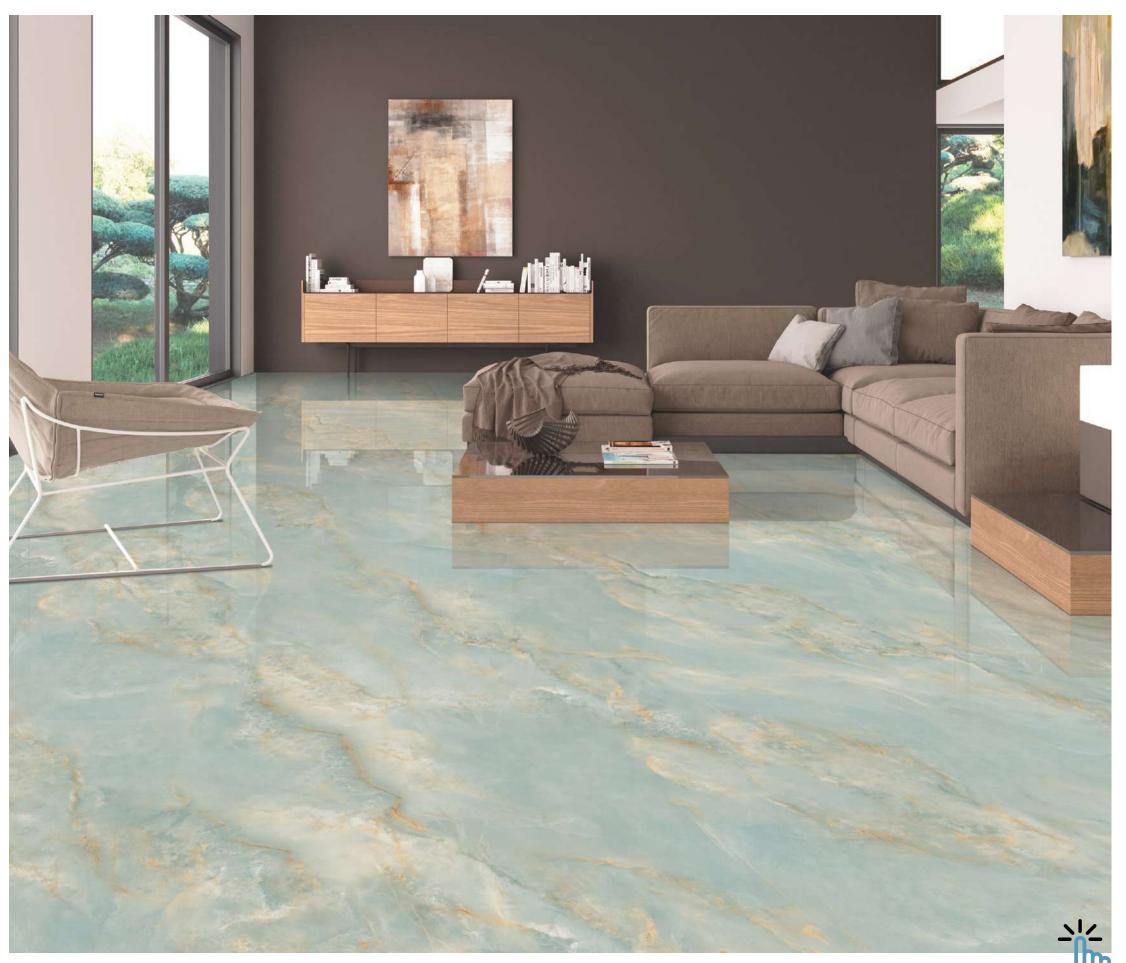

### COLORBODY

Discover the perfect blend of style and durability with our 800x2400mm colorbody tiles, 15mm thick. These tiles offer seamless designs and reduced grout lines for easy maintenance. Ideal for hightraffic areas, they provide timeless beauty and are suitable for floors, walls, and artistic installations. Redefine your space with our colorbody tiles

#### **15mm↓**

THICKNESS

COLOR-FULLBODY AVAILABLE IN : **POLISHED** 

### Polished 800x 2400mm