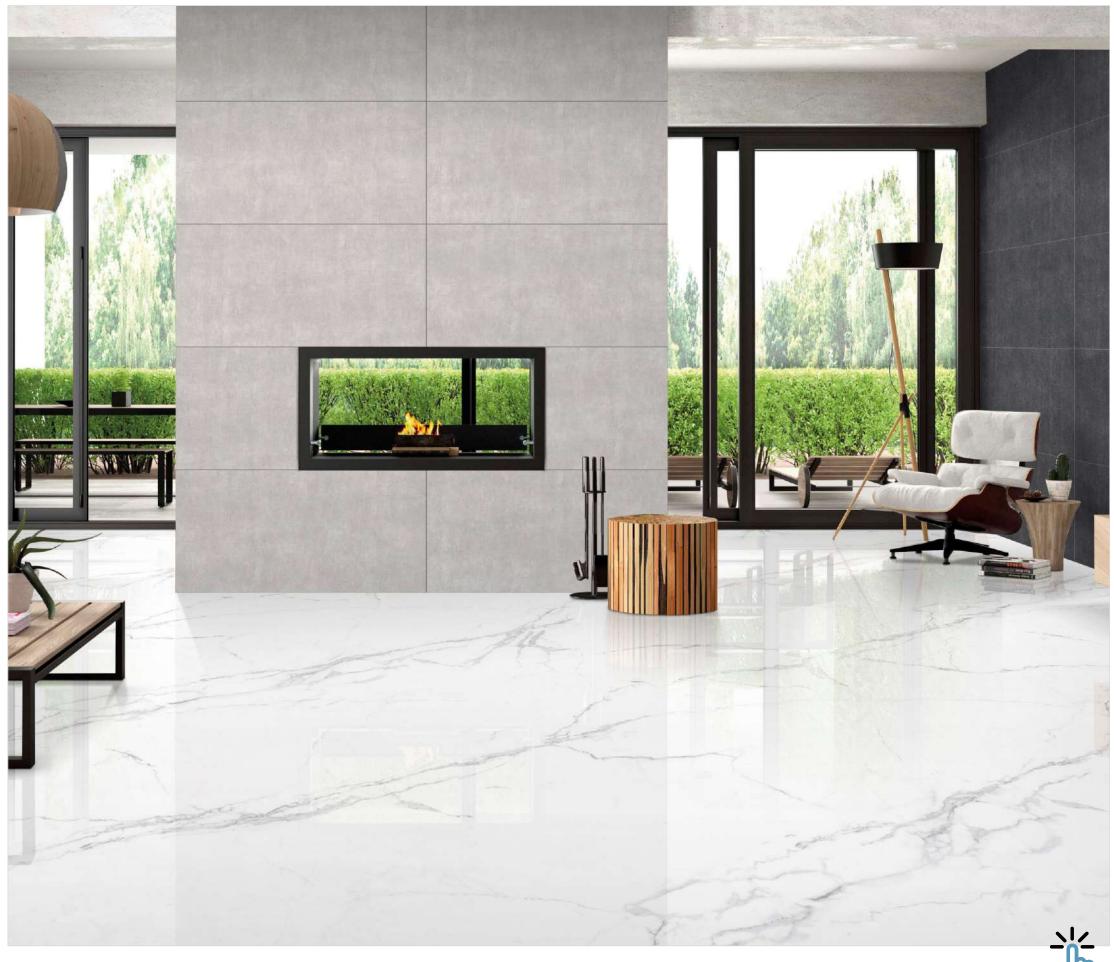

### FULLBODY

Elevate your surroundings with our 800x2400mm fullbody tiles, 15mm thick. Experience seamless designs that reduce grout lines for easy maintenance. Ideal for hightraffic areas, these tiles offer enduring beauty and are perfect for floors, walls, and artistic installations. Redefine luxury with our full-body tiles.

#### **15mm↓**

THICKNESS

FULLBODY AVAILABLE IN : **POLISHED** 