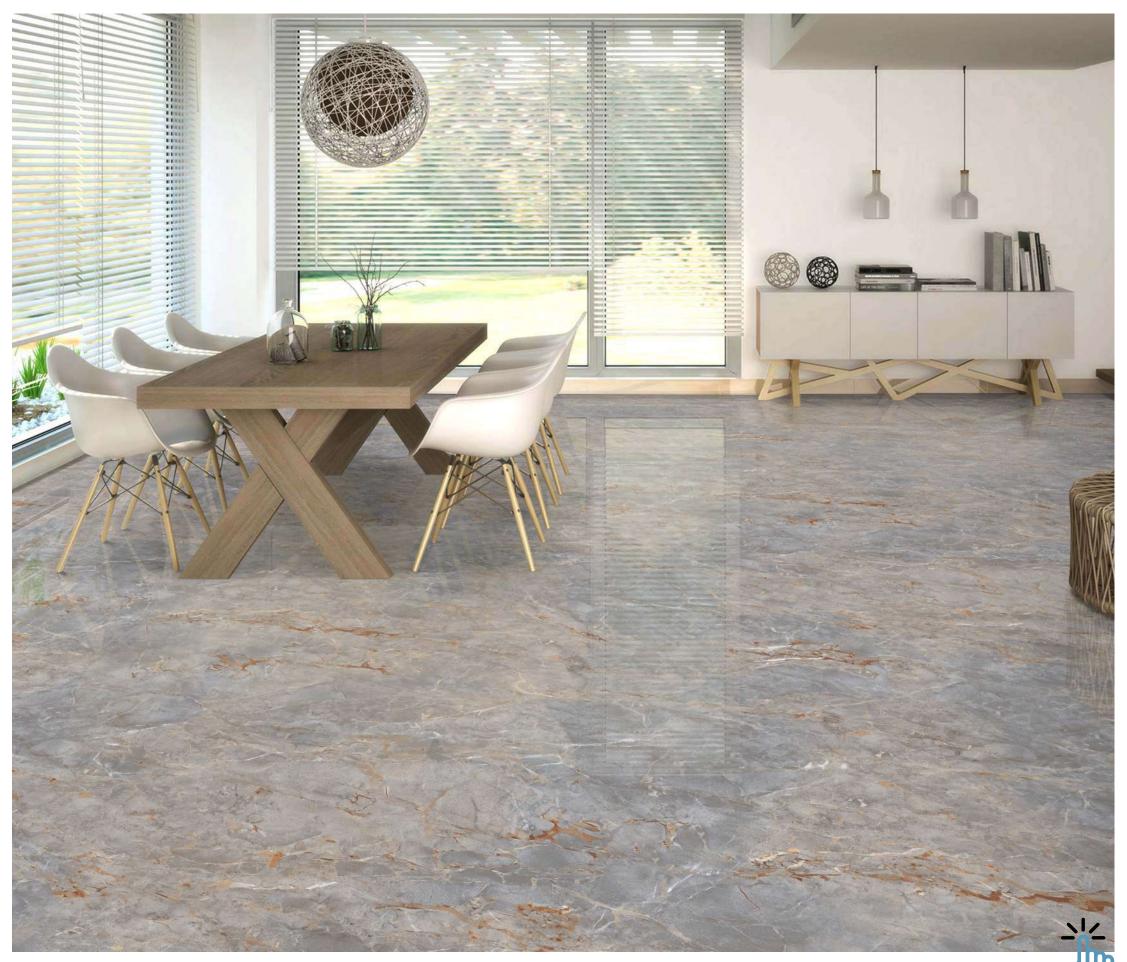

# SAGO

Experience luxury with our 800x2400mm fullbody tiles, 15mm thick. These tiles redefine elegance with seamless designs, reducing grout lines for easy maintenance. Ideal for hightraffic areas, they offer timeless beauty and are perfect for floors, walls, and artistic installations. Elevate your space with our full-body tiles