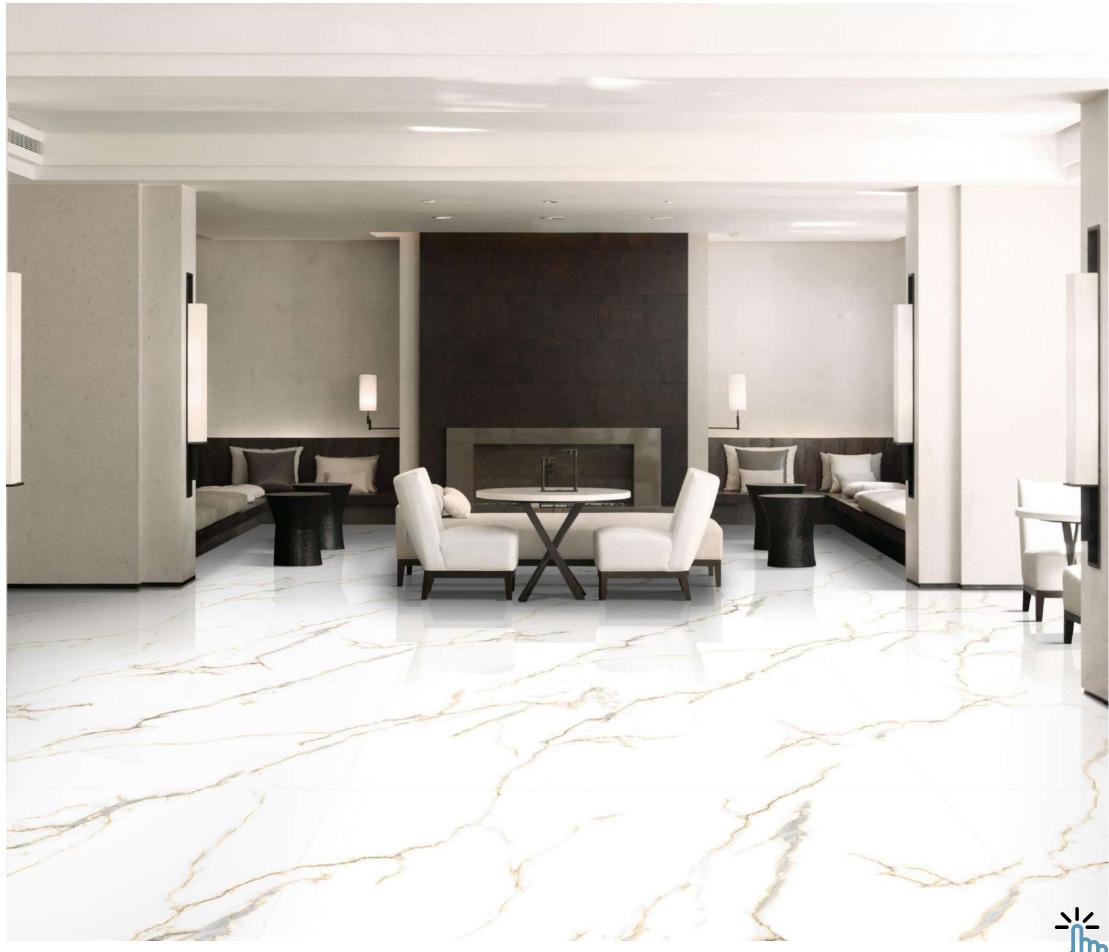

### FULLBODY

Elevate your surroundings with our 800x2400mm fullbody tiles, 15mm thick. Experience seamless designs that reduce grout lines for easy maintenance. Ideal for hightraffic areas, these tiles offer enduring beauty and are perfect for floors, walls, and artistic installations. Redefine luxury with our full-body tiles.

### **ROYAL QUARTZ**