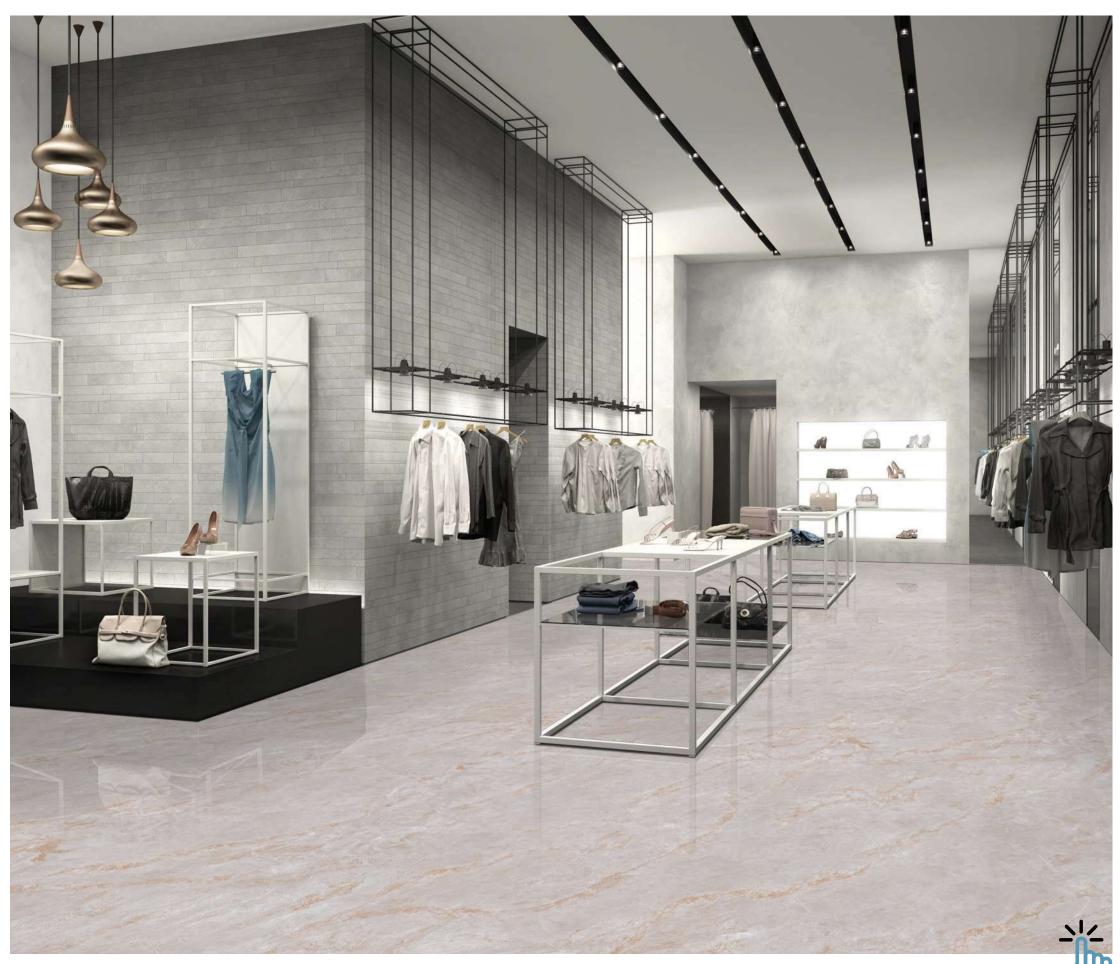

### COLORBODY

Discover the perfect blend of style and durability with our 800x2400mm colorbody tiles, 15mm thick. These tiles offer seamless designs and reduced grout lines for easy maintenance. Ideal for hightraffic areas, they provide timeless beauty and are suitable for floors, walls, and artistic installations. Redefine your space with our colorbody tiles

#### **15mm↓**

THICKNESS

COLOR-FULLBODY AVAILABLE IN : **POLISHED** 

### Polished 800x 2400mm