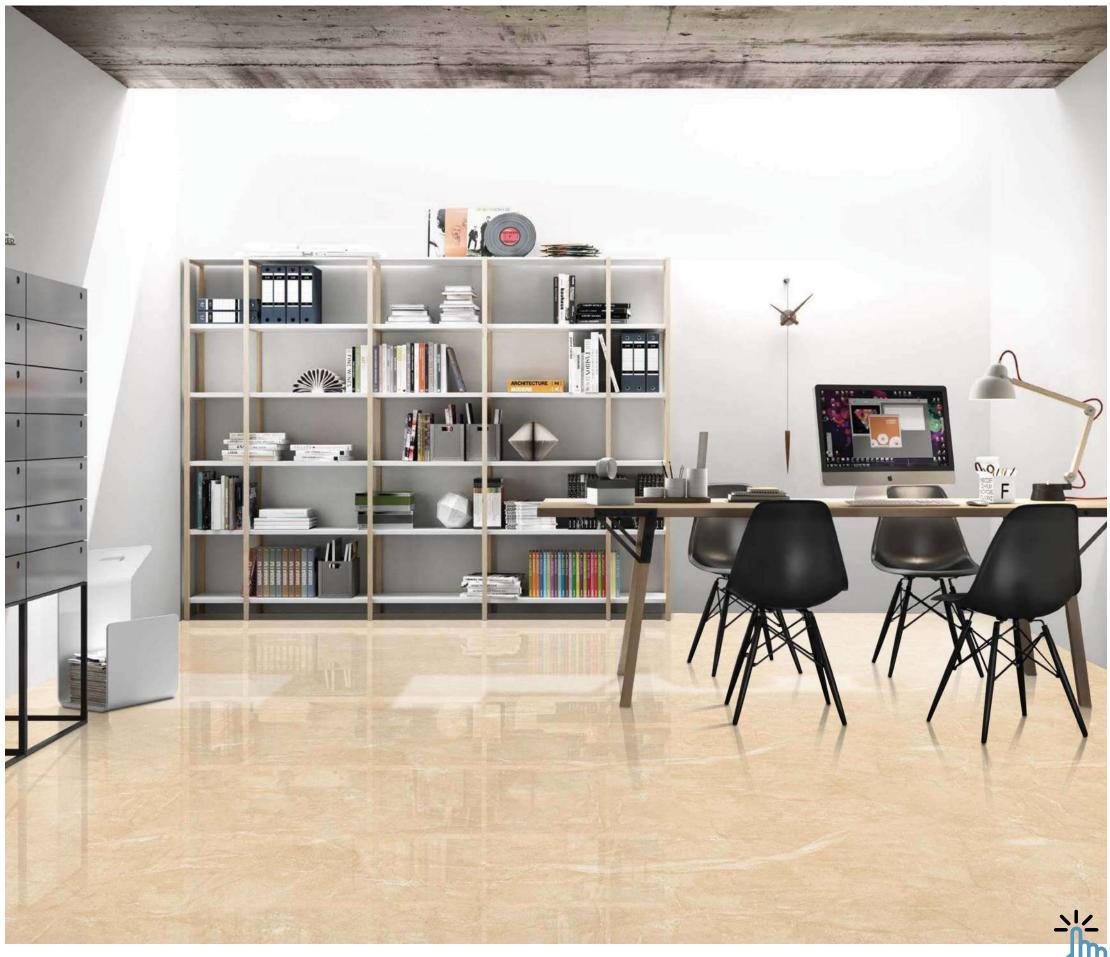

### **600x 600** mm

# SAGO

Experience luxury with our 800x2400mm fullbody tiles, 15mm thick. These tiles redefine elegance with seamless designs, reducing grout lines for easy maintenance. Ideal for hightraffic areas, they offer timeless beauty and are perfect for floors, walls, and artistic installations. Elevate your space with our full-body tiles