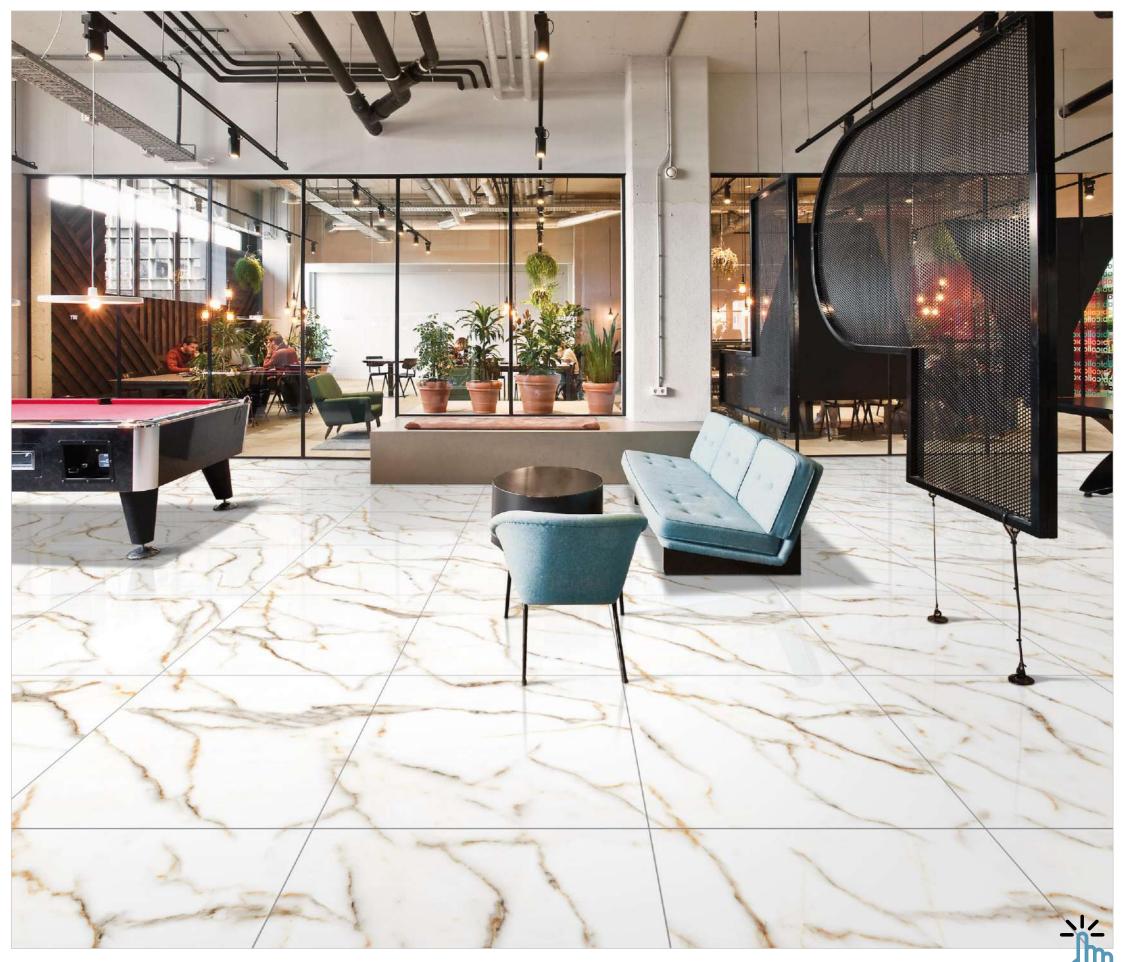

### FULLBODY

Elevate your surroundings with our 800x2400mm fullbody tiles, 15mm thick. Experience seamless designs that reduce grout lines for easy maintenance. Ideal for hightraffic areas, these tiles offer enduring beauty and are perfect for floors, walls, and artistic installations. Redefine luxury with our full-body tiles.

#### **15mm↓**

THICKNESS

FULLBODY AVAILABLE IN : **POLISHED** 

### Polished 800x 2400mm