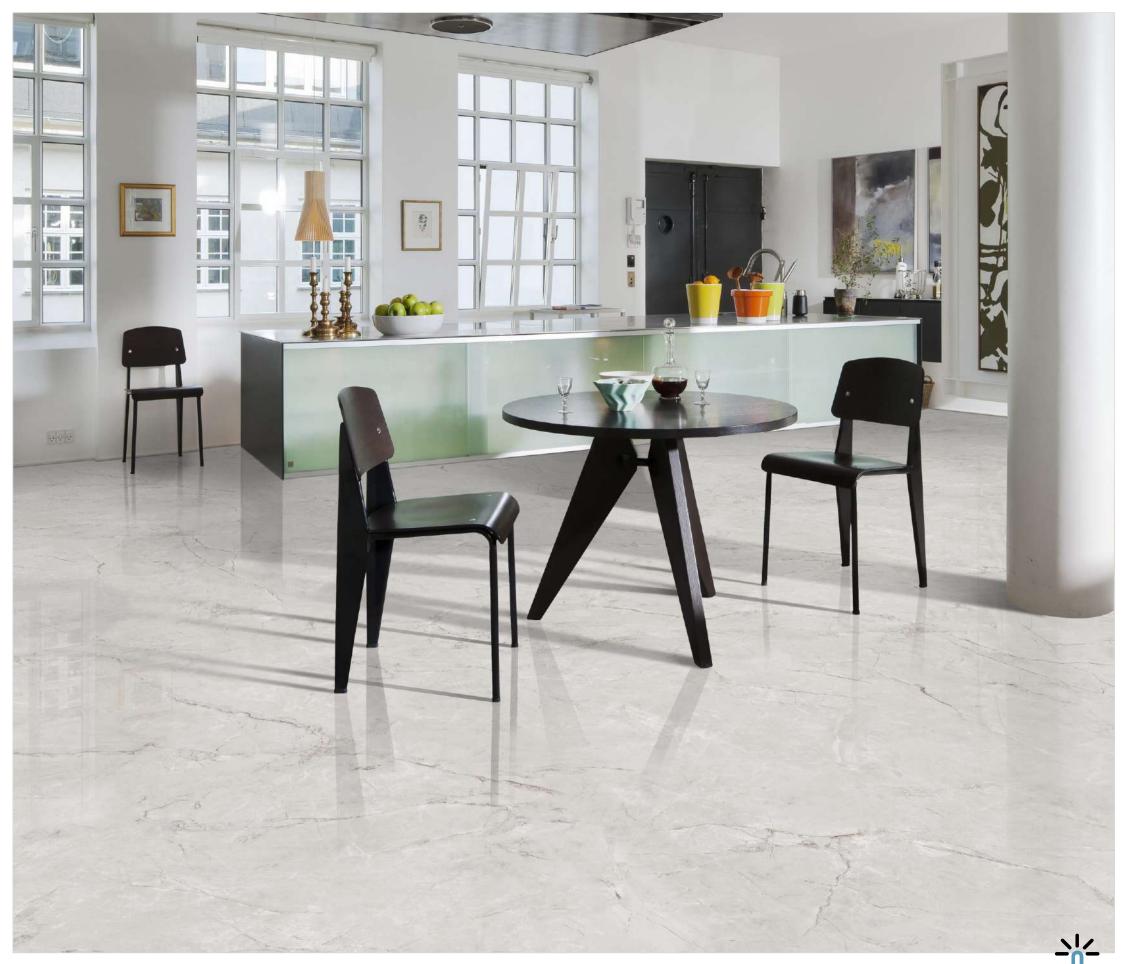

# SAGO

Experience luxury with our 800x2400mm fullbody tiles, 15mm thick. These tiles redefine elegance with seamless designs, reducing grout lines for easy maintenance. Ideal for hightraffic areas, they offer timeless beauty and are perfect for floors, walls, and artistic installations. Elevate your space with our full-body tiles

# FULLBODY

FULLBODY AVAILABLE IN : **POLISHED** 