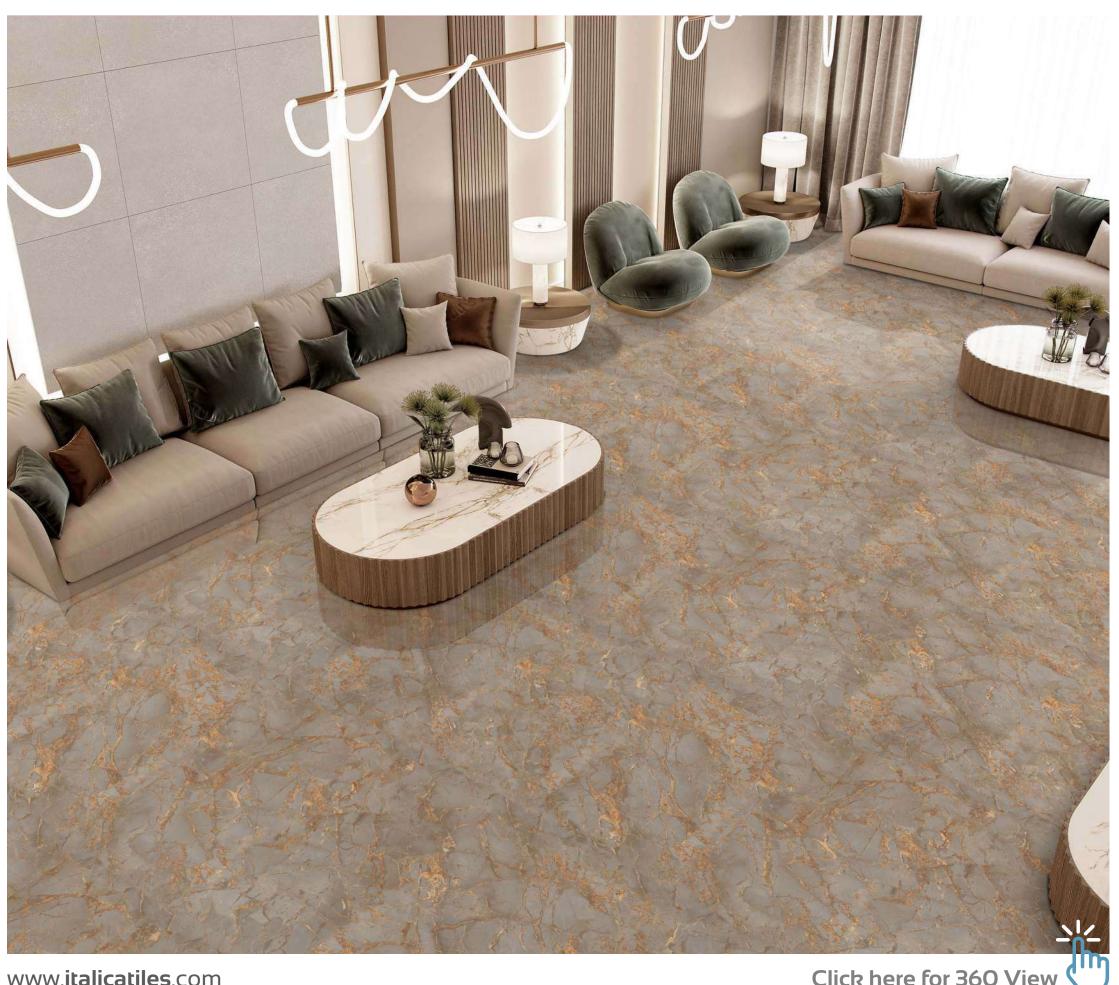

### FULLBODY

Elevate your surroundings with our 800x2400mm fullbody tiles, 15mm thick. Experience seamless designs that reduce grout lines for easy maintenance. Ideal for hightraffic areas, these tiles offer enduring beauty and are perfect for floors, walls, and artistic installations. Redefine luxury with our full-body tiles.

#### **15mm↓**

THICKNESS

FULLBODY AVAILABLE IN : **POLISHED** 