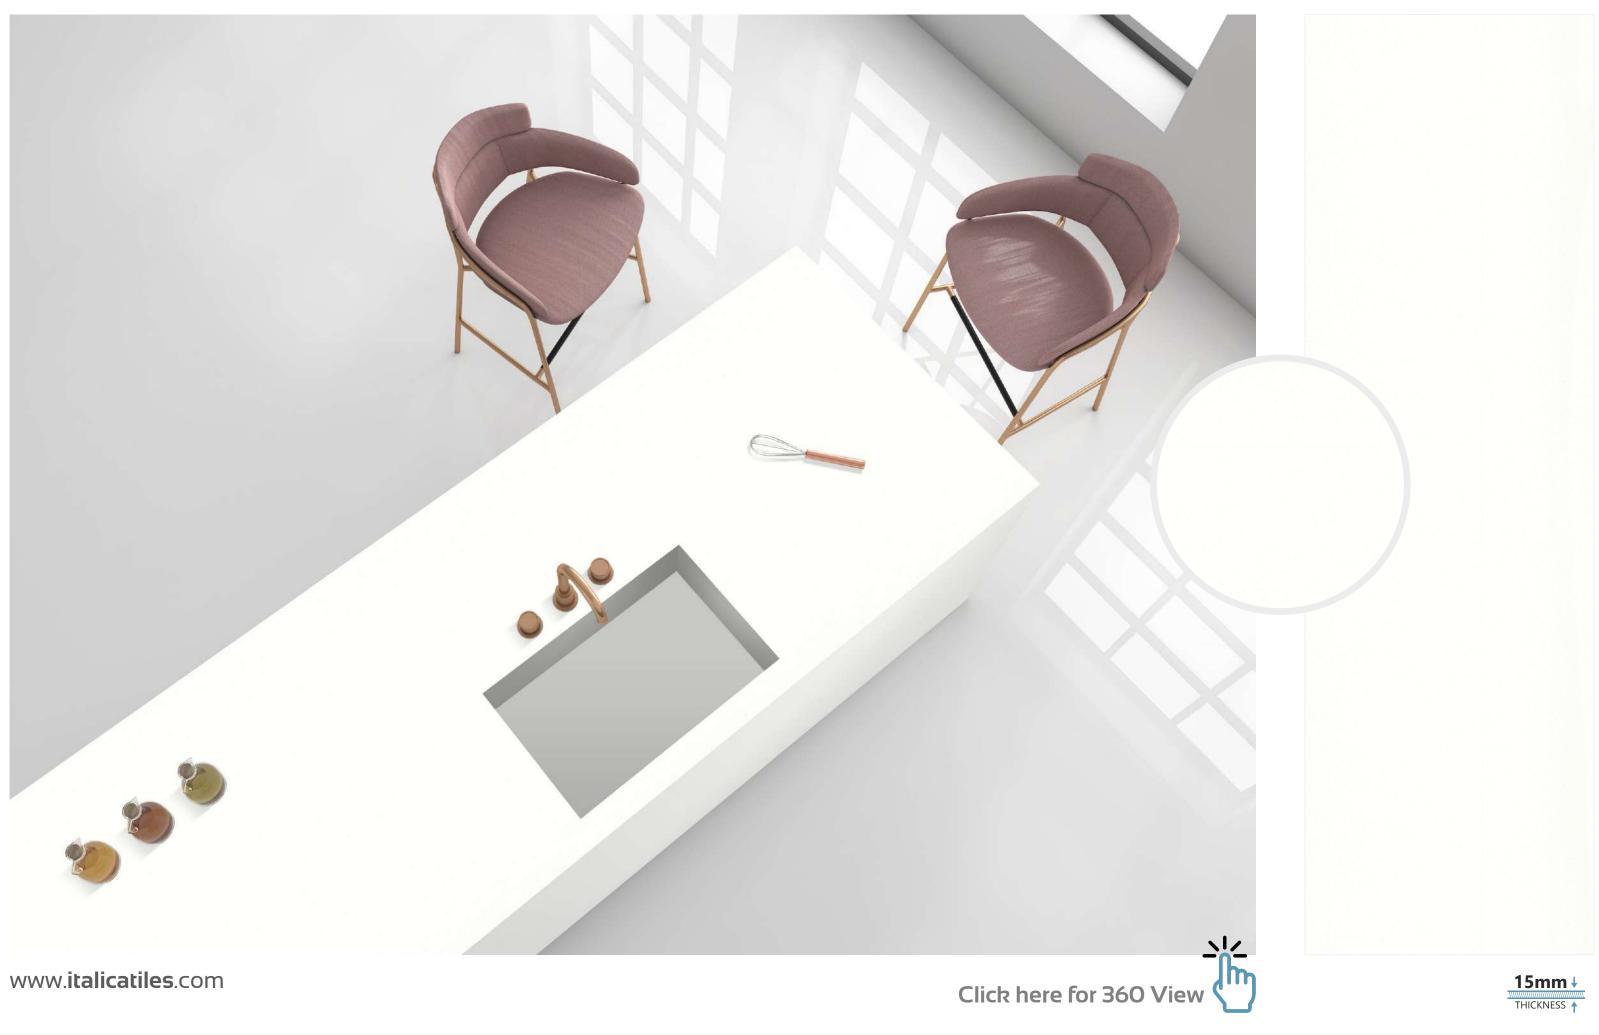

w.**italicatiles**.com

Click here for 360 View





#### **GRANY CARAMEL**





www.**italicatiles**.com

Click here for 360 View



THICKNESS

#### **GRANY CREMA**





#### **GRANY GREY**







### FULLBODY

Elevate your surroundings with our 800x2400mm fullbody tiles, 15mm thick. Experience seamless designs that reduce grout lines for easy maintenance. Ideal for hightraffic areas, these tiles offer enduring beauty and are perfect for floors, walls, and artistic installations. Redefine luxury with our full-body tiles.

#### **15mm↓**

THICKNESS

FULLBODY AVAILABLE IN : **POLISHED** 



### Polished 800x 2400mm

### **ROYAL QUARTZ**





#### **GRAPHITE GREY**







#### **STEEL GREY**





#### **BLACK**



www.**italicatiles**.com

Click here for 360 View



THICKNESS 🛉

#### WHITE





### COLORBODY

Discover the perfect blend of style and durability with our 800x2400mm colorbody tiles, 15mm thick. These tiles offer seamless designs and reduced grout lines for easy maintenance. Ideal for hightraffic areas, they provide timeless beauty and are suitable for floors, walls, and artistic installations. Redefine your space with our colorbody tiles

#### **15mm↓**

THICKNESS

COLOR-FULLBODY AVAILABLE IN : **POLISHED** 



### Polished 800x 2400mm

#### **CRYSTAL WHITE**





#### LABRADORITE HUGE



Click here for 360 View







#### SATUARIO YUKA



Click here for 360 View





#### **PORTORO GOLD**







#### SATUARIO CANOVA





#### **VOLGA AZUL**



www.**italicatiles**.com

Click here for 360 View











#### **ALVERY BEIGE**

NEW



www.**italicatiles**.com

Cl