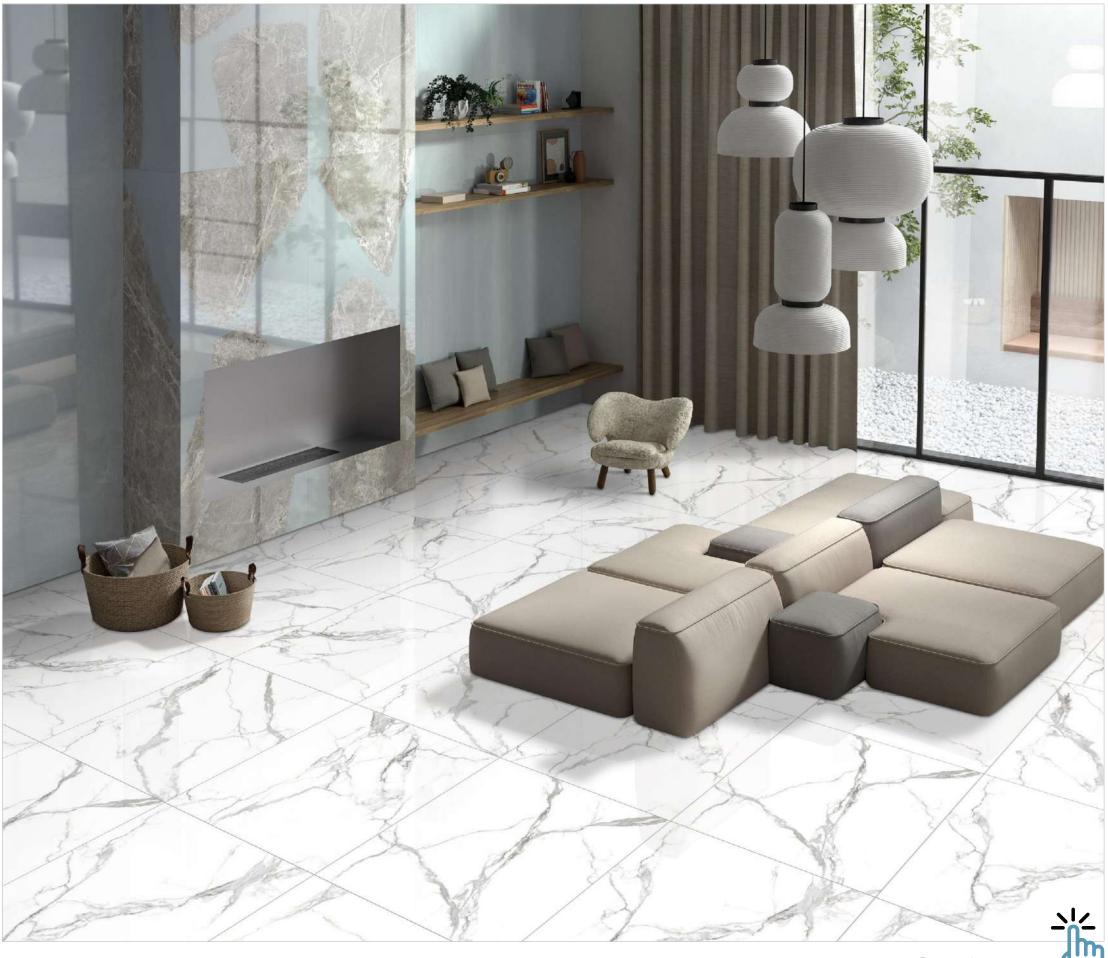

# SAGO

Experience luxury with our 800x2400mm fullbody tiles, 15mm thick. These tiles redefine elegance with seamless designs, reducing grout lines for easy maintenance. Ideal for hightraffic areas, they offer timeless beauty and are perfect for floors, walls, and artistic installations. Elevate your space with our full-body tiles

### FULLBODY

Elevate your surroundings with our 800x2400mm fullbody tiles, 15mm thick. Experience seamless designs that reduce grout lines for easy maintenance. Ideal for hightraffic areas, these tiles offer enduring beauty and are perfect for floors, walls, and artistic installations. Redefine luxury with our full-body tiles.