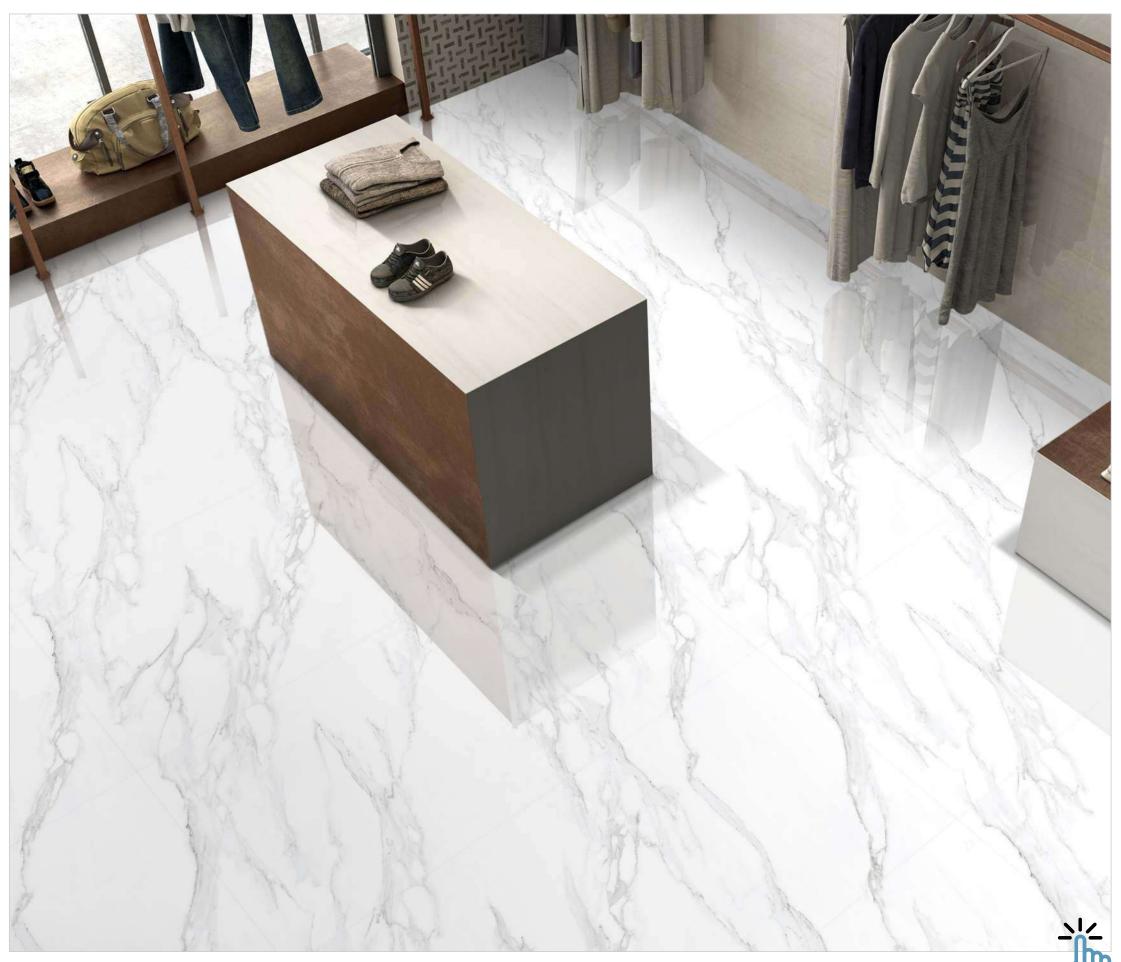

### FULLBODY

Elevate your surroundings with our 800x2400mm fullbody tiles, 15mm thick. Experience seamless designs that reduce grout lines for easy maintenance. Ideal for hightraffic areas, these tiles offer enduring beauty and are perfect for floors, walls, and artistic installations. Redefine luxury with our full-body tiles.

#### **15mm↓**

THICKNESS

FULLBODY AVAILABLE IN : **POLISHED** 

### Polished 800x 2400mm