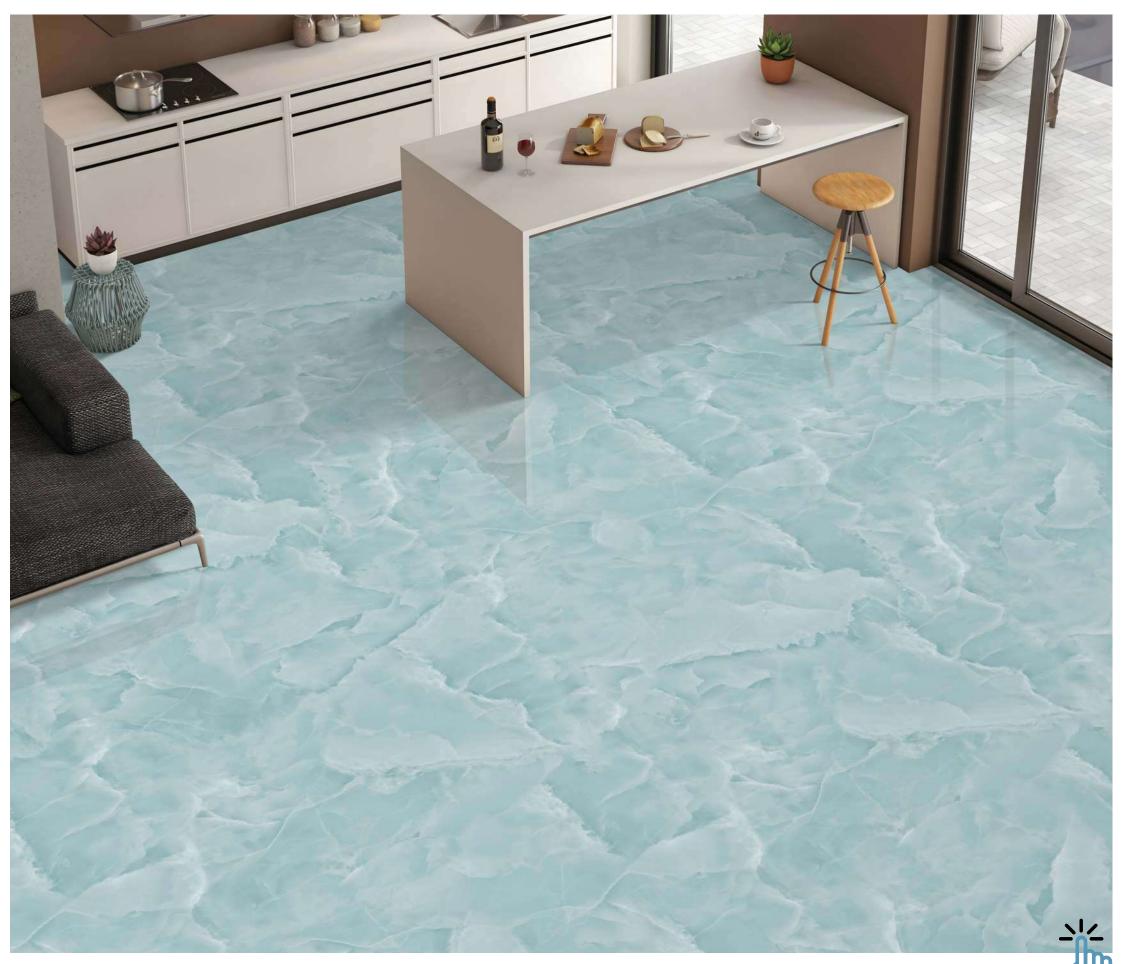

### FULLBODY

Elevate your surroundings with our 800x2400mm fullbody tiles, 15mm thick. Experience seamless designs that reduce grout lines for easy maintenance. Ideal for hightraffic areas, these tiles offer enduring beauty and are perfect for floors, walls, and artistic installations. Redefine luxury with our full-body tiles.

#### **15mm↓**

THICKNESS

FULLBODY AVAILABLE IN : **POLISHED** 

### Polished 800x 2400mm

### **ROYAL QUARTZ**