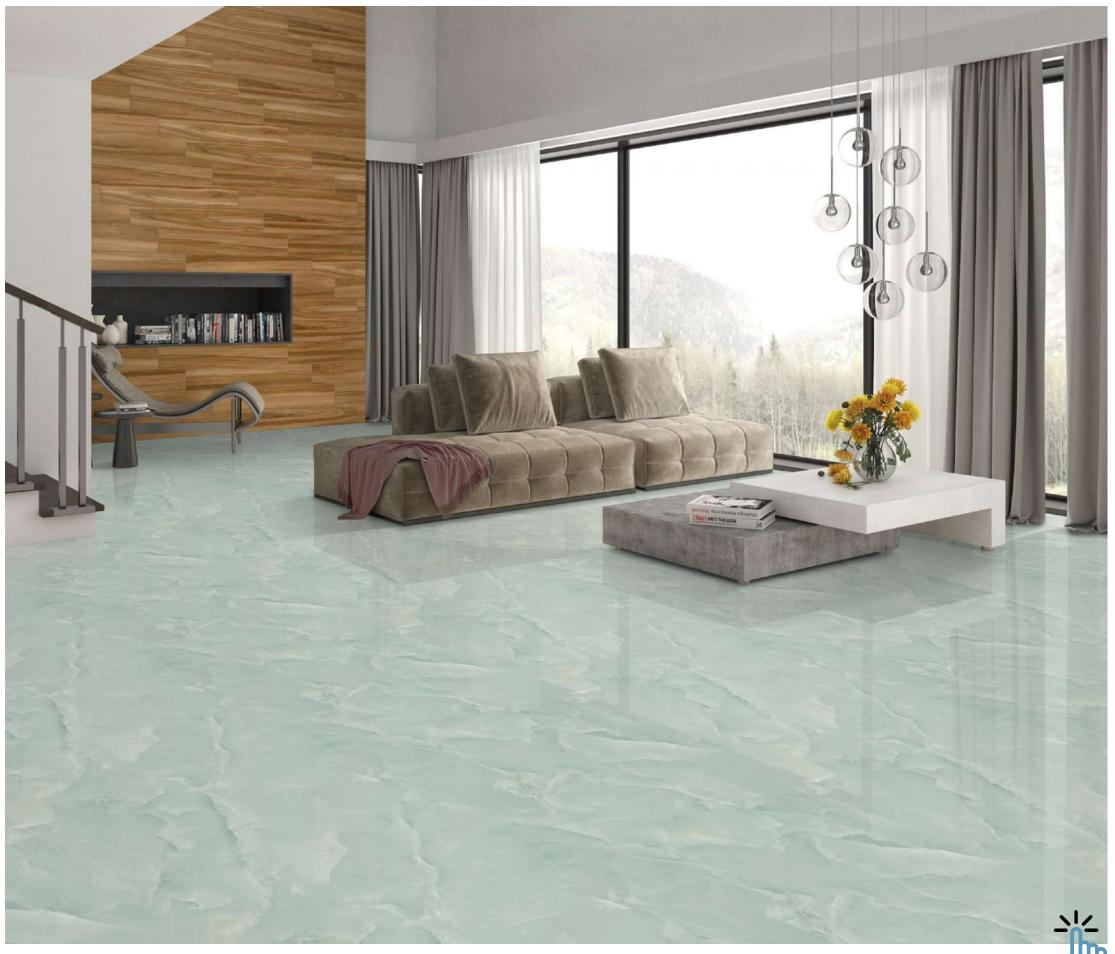

### COLORBODY

Discover the perfect blend of style and durability with our 800x2400mm colorbody tiles, 15mm thick. These tiles offer seamless designs and reduced grout lines for easy maintenance. Ideal for hightraffic areas, they provide timeless beauty and are suitable for floors, walls, and artistic installations. Redefine your space with our colorbody tiles

#### **15mm↓**

THICKNESS

COLOR-FULLBODY AVAILABLE IN : **POLISHED** 

### Polished 800x 2400mm