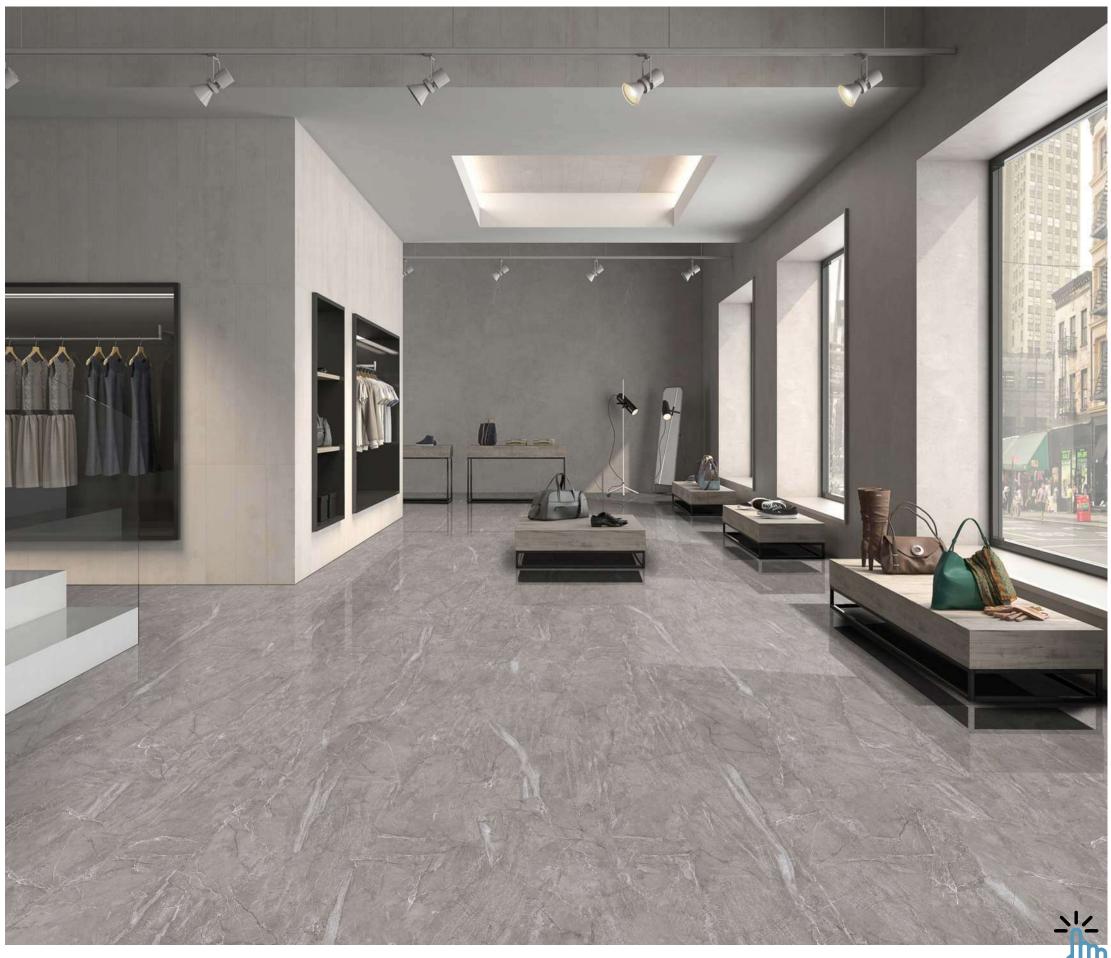

### COLORBODY

Discover the perfect blend of style and durability with our 800x2400mm colorbody tiles, 15mm thick. These tiles offer seamless designs and reduced grout lines for easy maintenance. Ideal for hightraffic areas, they provide timeless beauty and are suitable for floors, walls, and artistic installations. Redefine your space with our colorbody tiles

#### **15mm↓**

THICKNESS

COLOR-FULLBODY AVAILABLE IN : **POLISHED** 