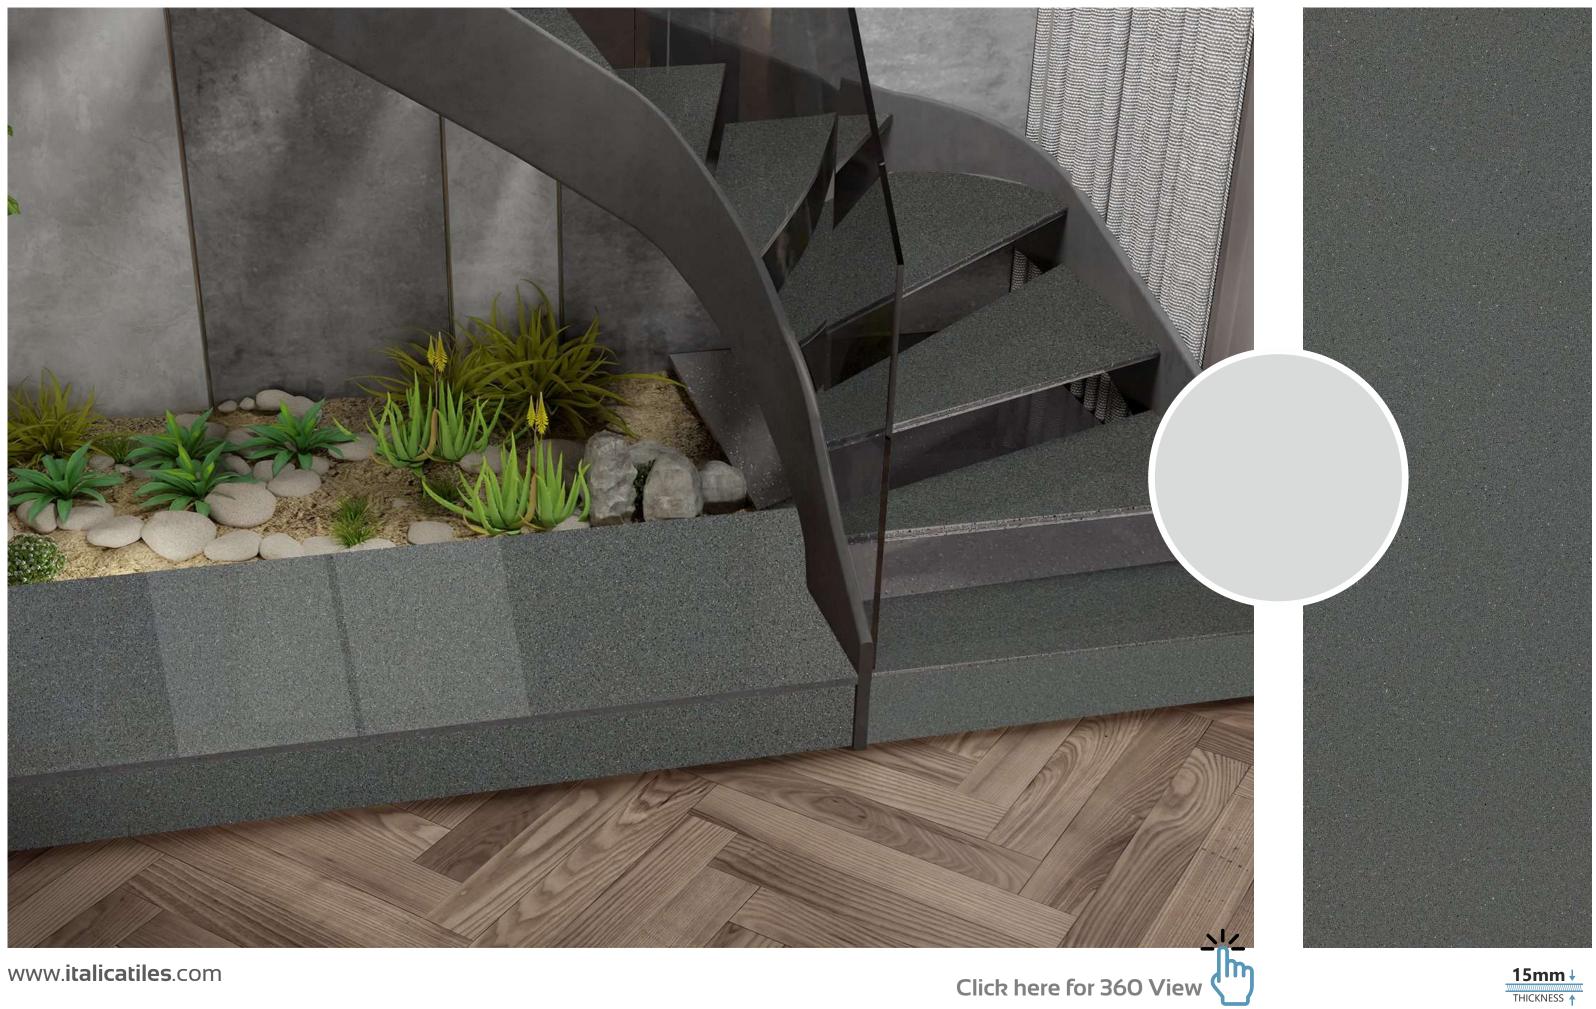

# 80+



Macedonia Malta Mexico Moldova Morocco Netherlands Oman Panama Peru Poland • Puerto Rico • Qatar • Russia • Saudi Arabia • Serbia • Singapore • Slovakia • Slovenia



# SAGO

Experience luxury with our 800x2400mm fullbody tiles, 15mm thick. These tiles redefine elegance with seamless designs, reducing grout lines for easy maintenance. Ideal for hightraffic areas, they offer timeless beauty and are perfect for floors, walls, and artistic installations. Elevate your space with our full-body tiles

# FULLBODY

FULLBODY AVAILABLE IN : **POLISHED** 



#### **SAGO CHOCO**



Click here for 360 View





#### **SAGO NERO**





#### **SAGO WHITE**



Click here for 360 View



THICKNESS 🛉

#### **SAGO BARLY**



www.**italicatiles**.com

Click here for 360 View





#### SAGO CHARCOAL



Click here for 360 View



### SAGO CREMA







Create a luxurious ambiance with our 800x2400mm full-body tiles, 15mm thick. These tiles boast seamless designs that reduce grout lines for easy maintenance. Ideal for high-traffic areas, they offer timeless beauty and are perfect for floors, walls, and artistic installations. Elevate your space with our full-body tiles."



FULLBODY AVAILABLE IN : **POLISHED** 



#### **GRANY BLACK**









#### **GRANY WHITE**





#### **GRANY WALNUT**



www.**italicatiles**.com

Click here for 360 View





#### **SAGO BARLY**



www.**italicatiles**.com

Click here for 360 View





#### **GRANY CARAMEL**





www.**italicatiles**.com

Click here for 360 View



THICKNESS

#### **GRANY CREMA**





#### **GRANY GREY**







### FULLBODY

Elevate