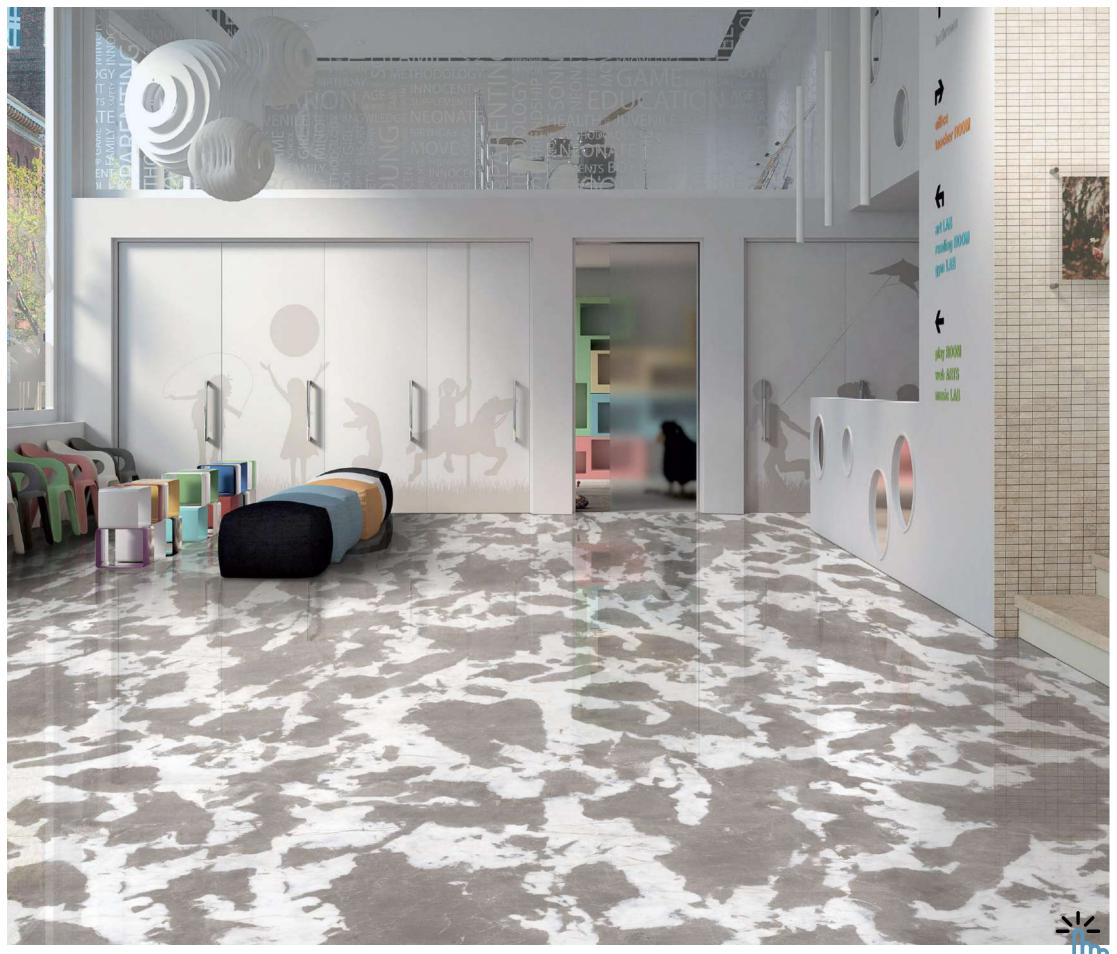

### FULLBODY

Elevate your surroundings with our 800x2400mm fullbody tiles, 15mm thick. Experience seamless designs that reduce grout lines for easy maintenance. Ideal for hightraffic areas, these tiles offer enduring beauty and are perfect for floors, walls, and artistic installations. Redefine luxury with our full-body tiles.

#### **15mm↓**

THICKNESS

FULLBODY AVAILABLE IN : **POLISHED** 