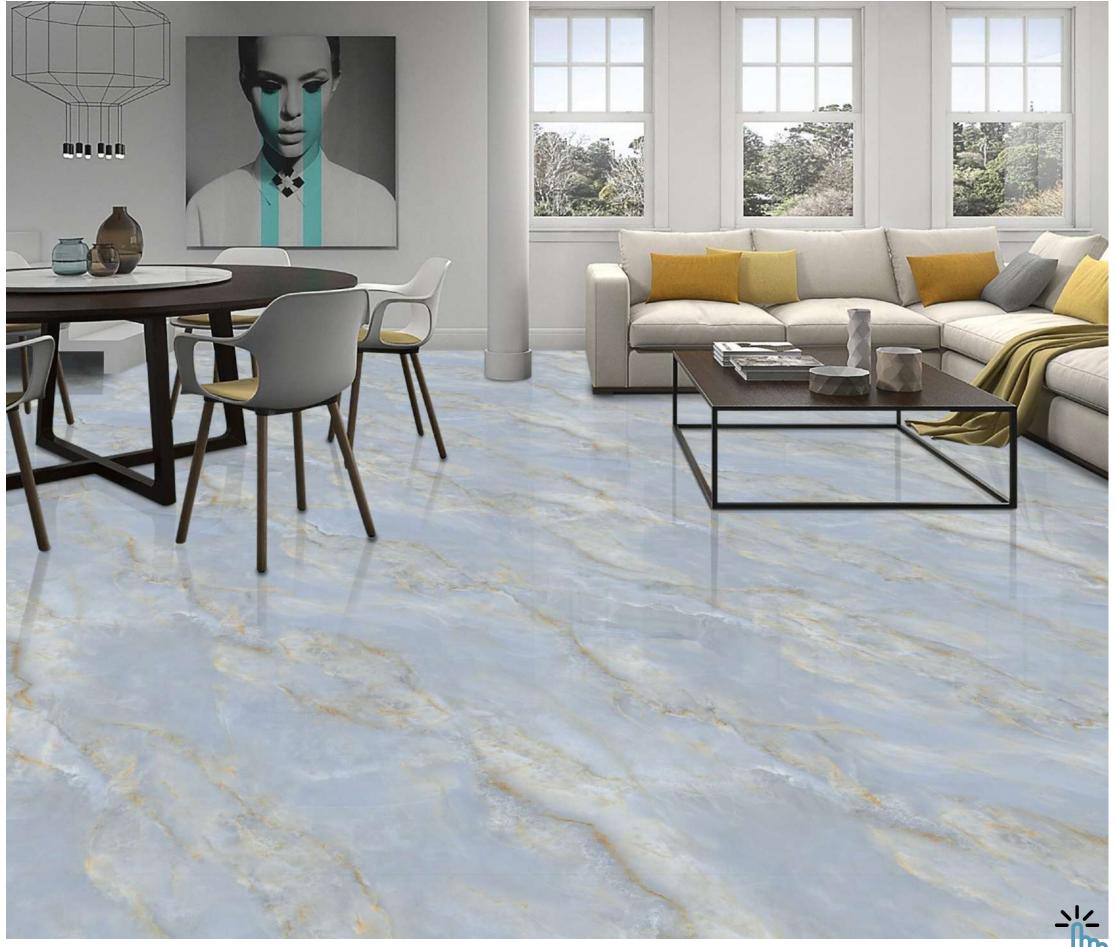

# SAGO

Experience luxury with our 800x2400mm fullbody tiles, 15mm thick. These tiles redefine elegance with seamless designs, reducing grout lines for easy maintenance. Ideal for hightraffic areas, they offer timeless beauty and are perfect for floors, walls, and artistic installations. Elevate your space with our full-body tiles