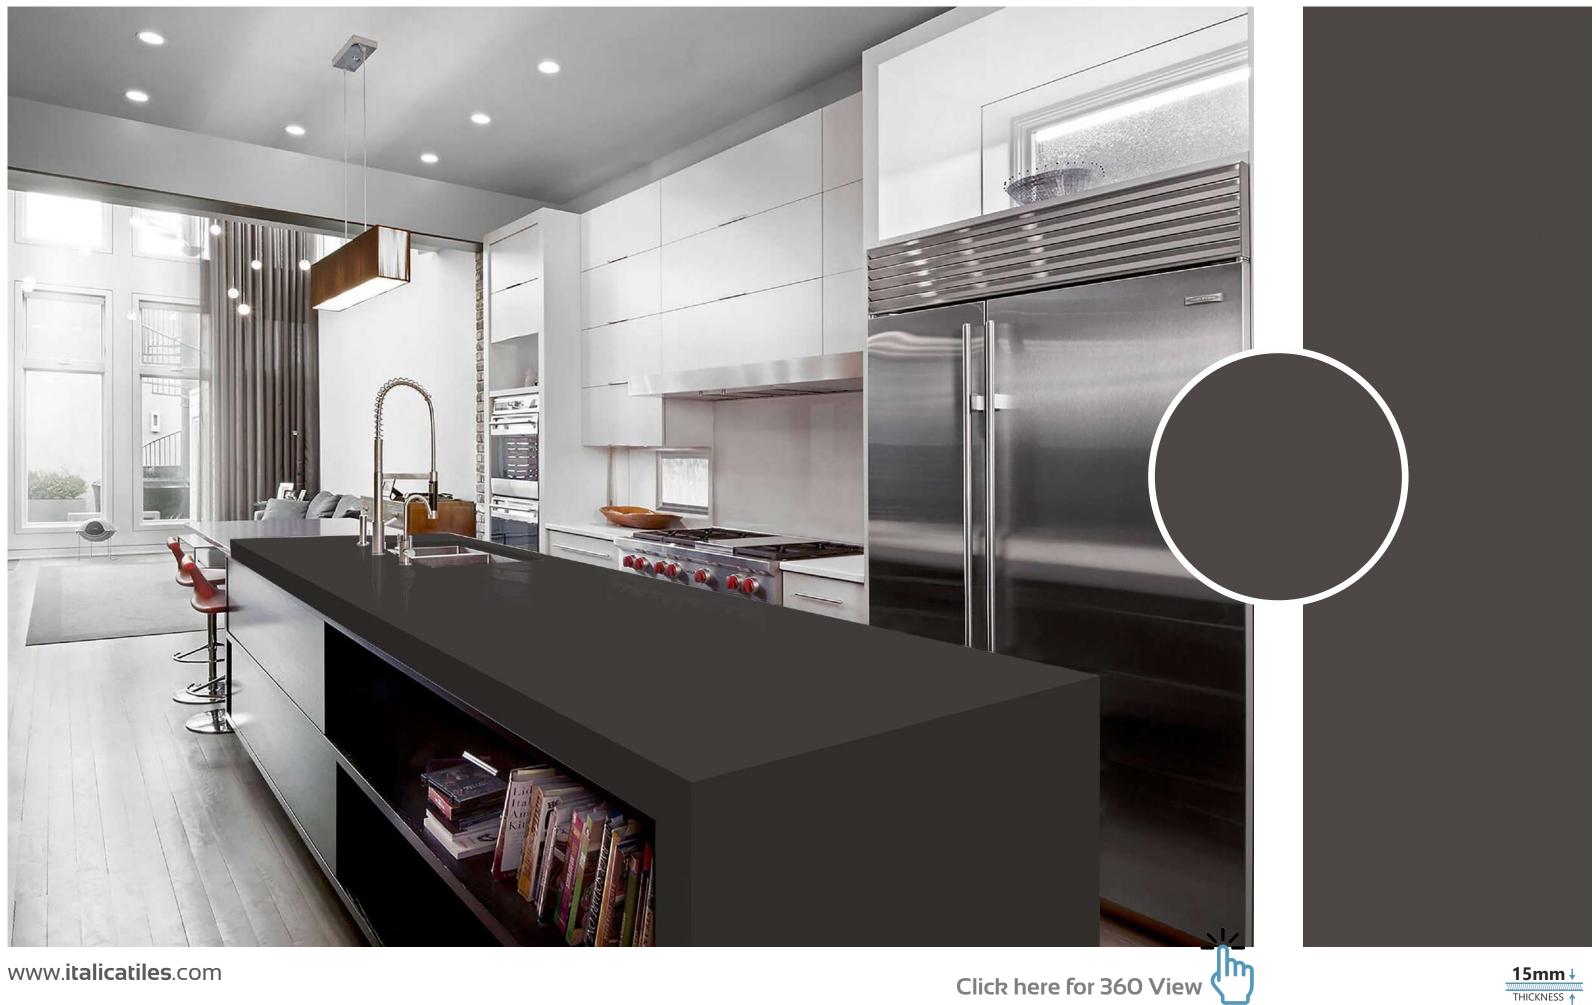

### COLORBODY

Discover the perfect blend of style and durability with our 800x2400mm colorbody tiles, 15mm thick. These tiles offer seamless designs and reduced grout lines for easy maintenance. Ideal for hightraffic areas, they provide timeless beauty and are suitable for floors, walls, and artistic installations. Redefine your space with our colorbody tiles

#### **15mm↓**

THICKNESS

COLOR-FULLBODY AVAILABLE IN : **POLISHED** 