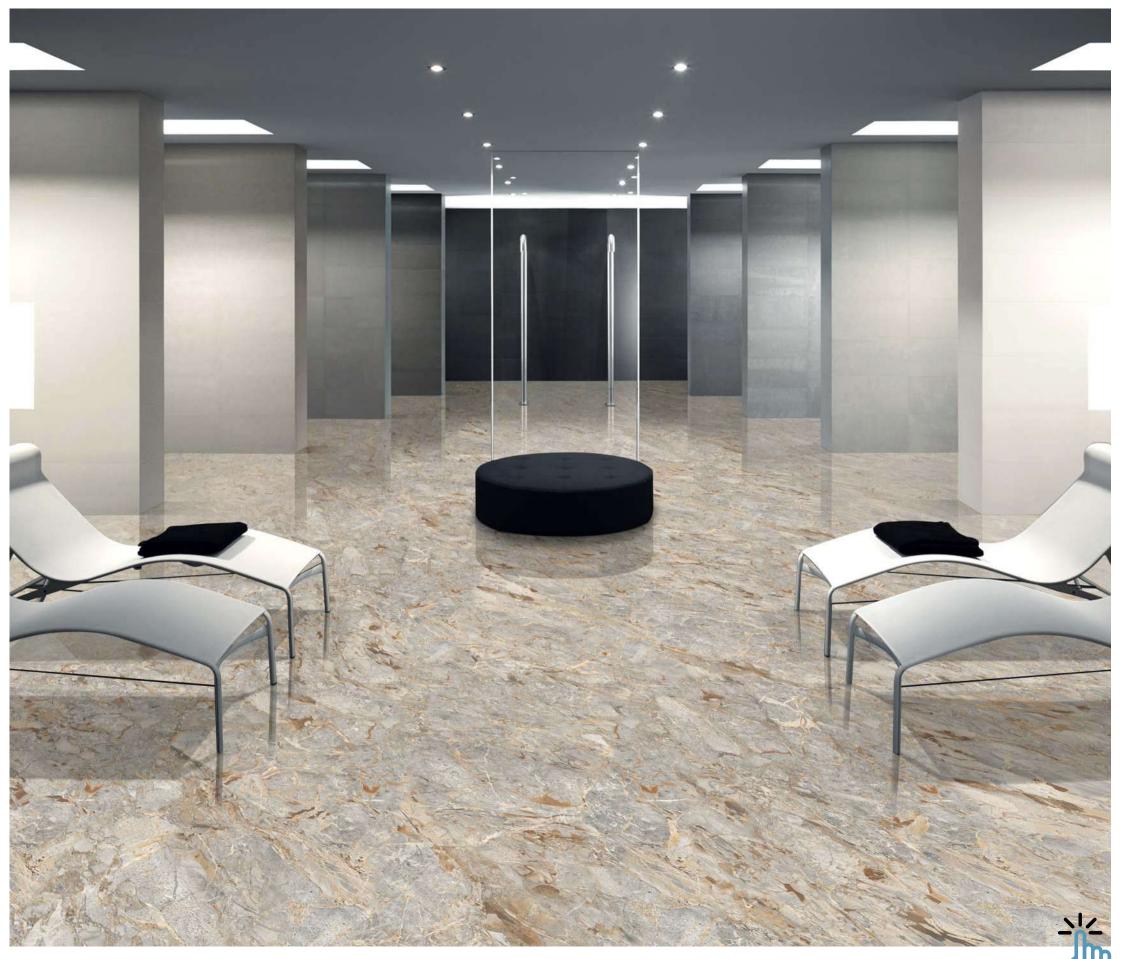

### FULLBODY

Elevate your surroundings with our 800x2400mm fullbody tiles, 15mm thick. Experience seamless designs that reduce grout lines for easy maintenance. Ideal for hightraffic areas, these tiles offer enduring beauty and are perfect for floors, walls, and artistic installations. Redefine luxury with our full-body tiles.