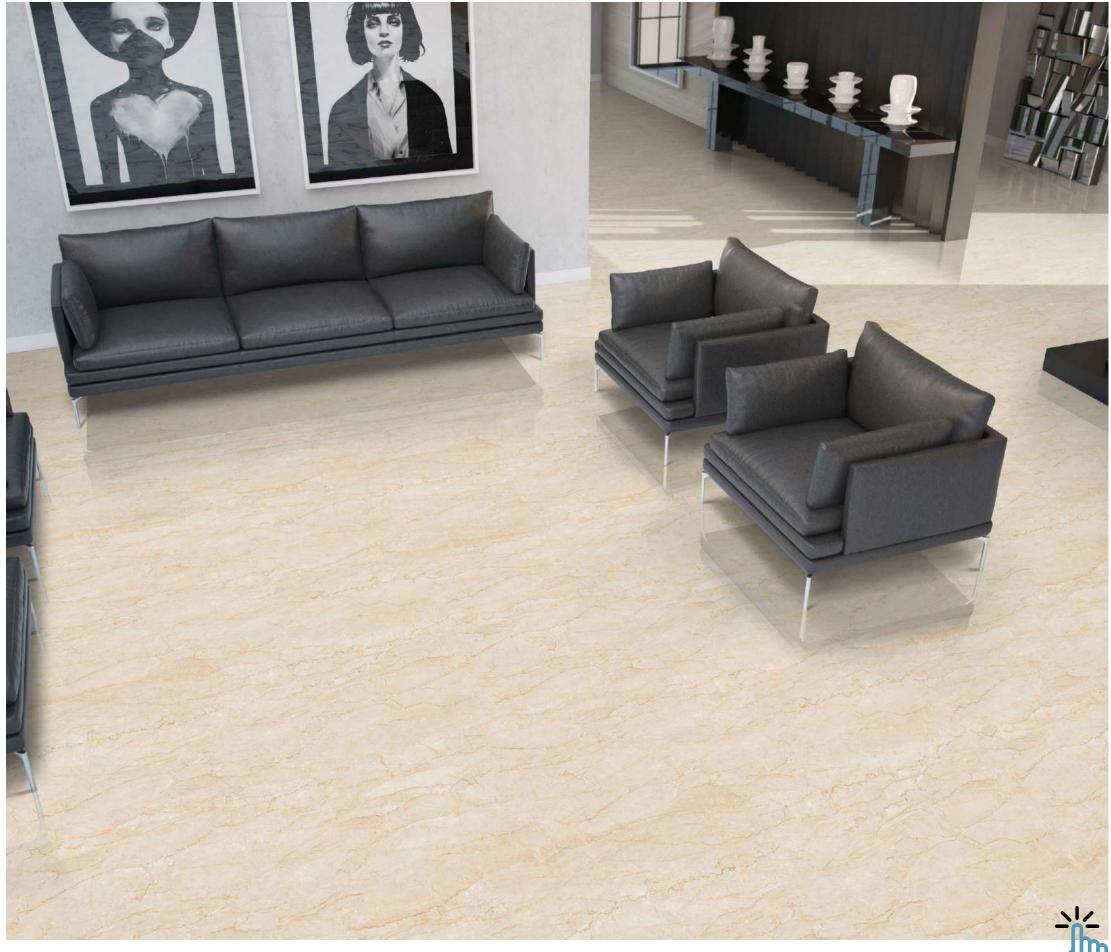

### SAGO CREMA

Create a luxurious ambiance with our 800x2400mm full-body tiles, 15mm thick. These tiles boast seamless designs that reduce grout lines for easy maintenance. Ideal for high-traffic areas, they offer timeless beauty and are perfect for floors, walls, and artistic installations. Elevate your space with our full-body tiles."