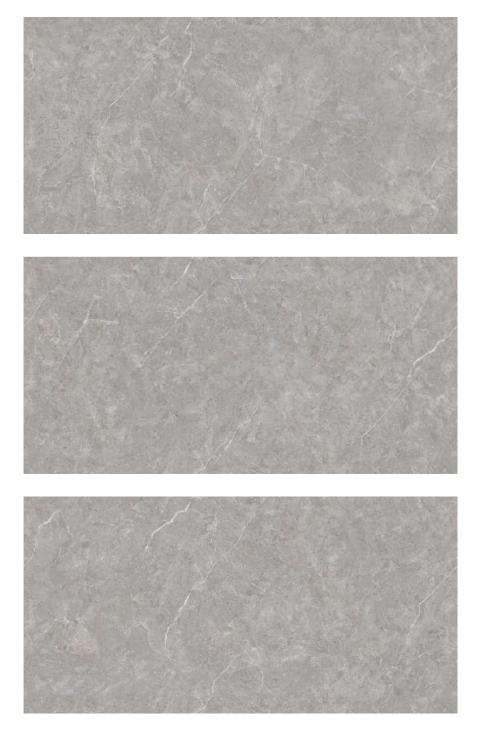

### FULLBODY

Elevate your surroundings with our 800x2400mm fullbody tiles, 15mm thick. Experience seamless designs that reduce grout lines for easy maintenance. Ideal for hightraffic areas, these tiles offer enduring beauty and are perfect for floors, walls, and artistic installations. Redefine luxury with our full-body tiles.

#### **15mm↓**

THICKNESS

FULLBODY AVAILABLE IN : **POLISHED** 