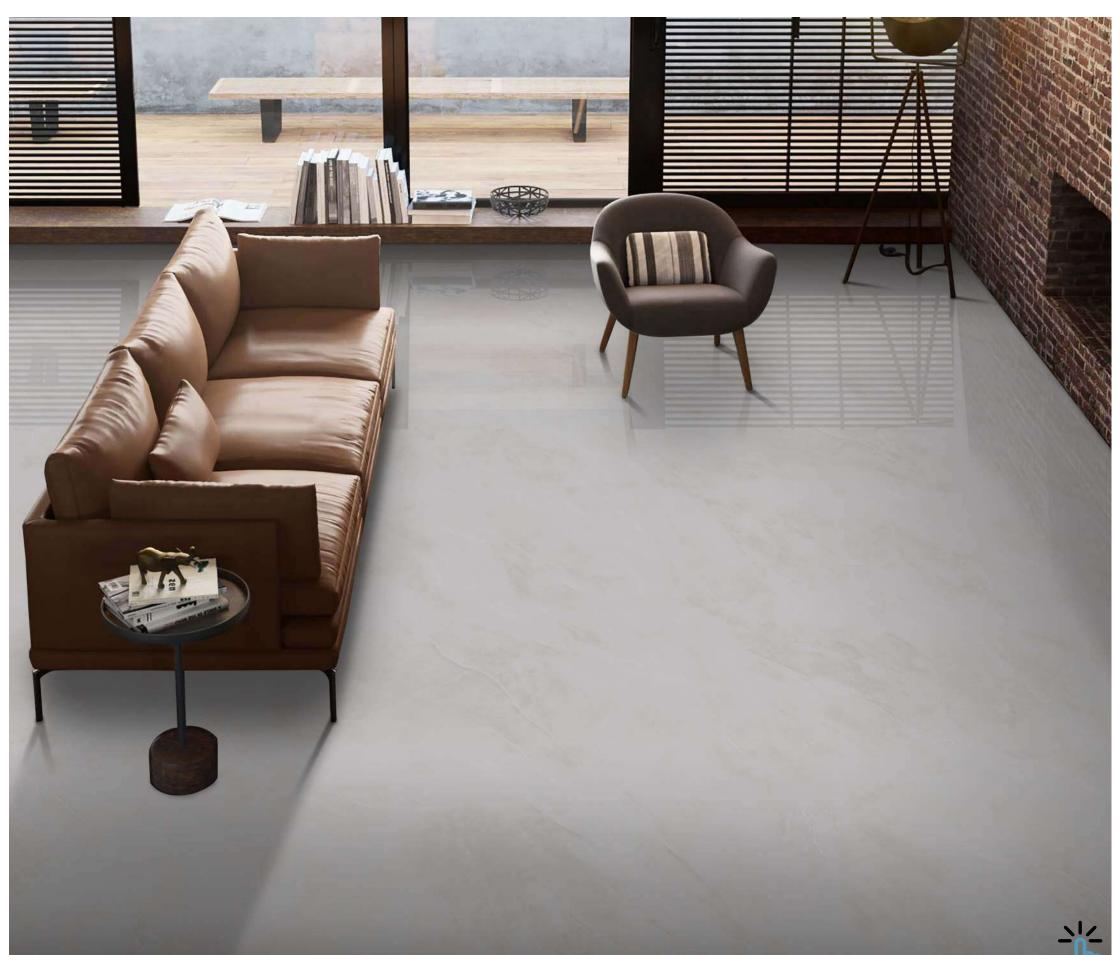

### FULLBODY

Elevate your surroundings with our 800x2400mm fullbody tiles, 15mm thick. Experience seamless designs that reduce grout lines for easy maintenance. Ideal for hightraffic areas, these tiles offer enduring beauty and are perfect for floors, walls, and artistic installations. Redefine luxury with our full-body tiles.

#### **15mm↓**

THICKNESS

FULLBODY AVAILABLE IN : **POLISHED** 