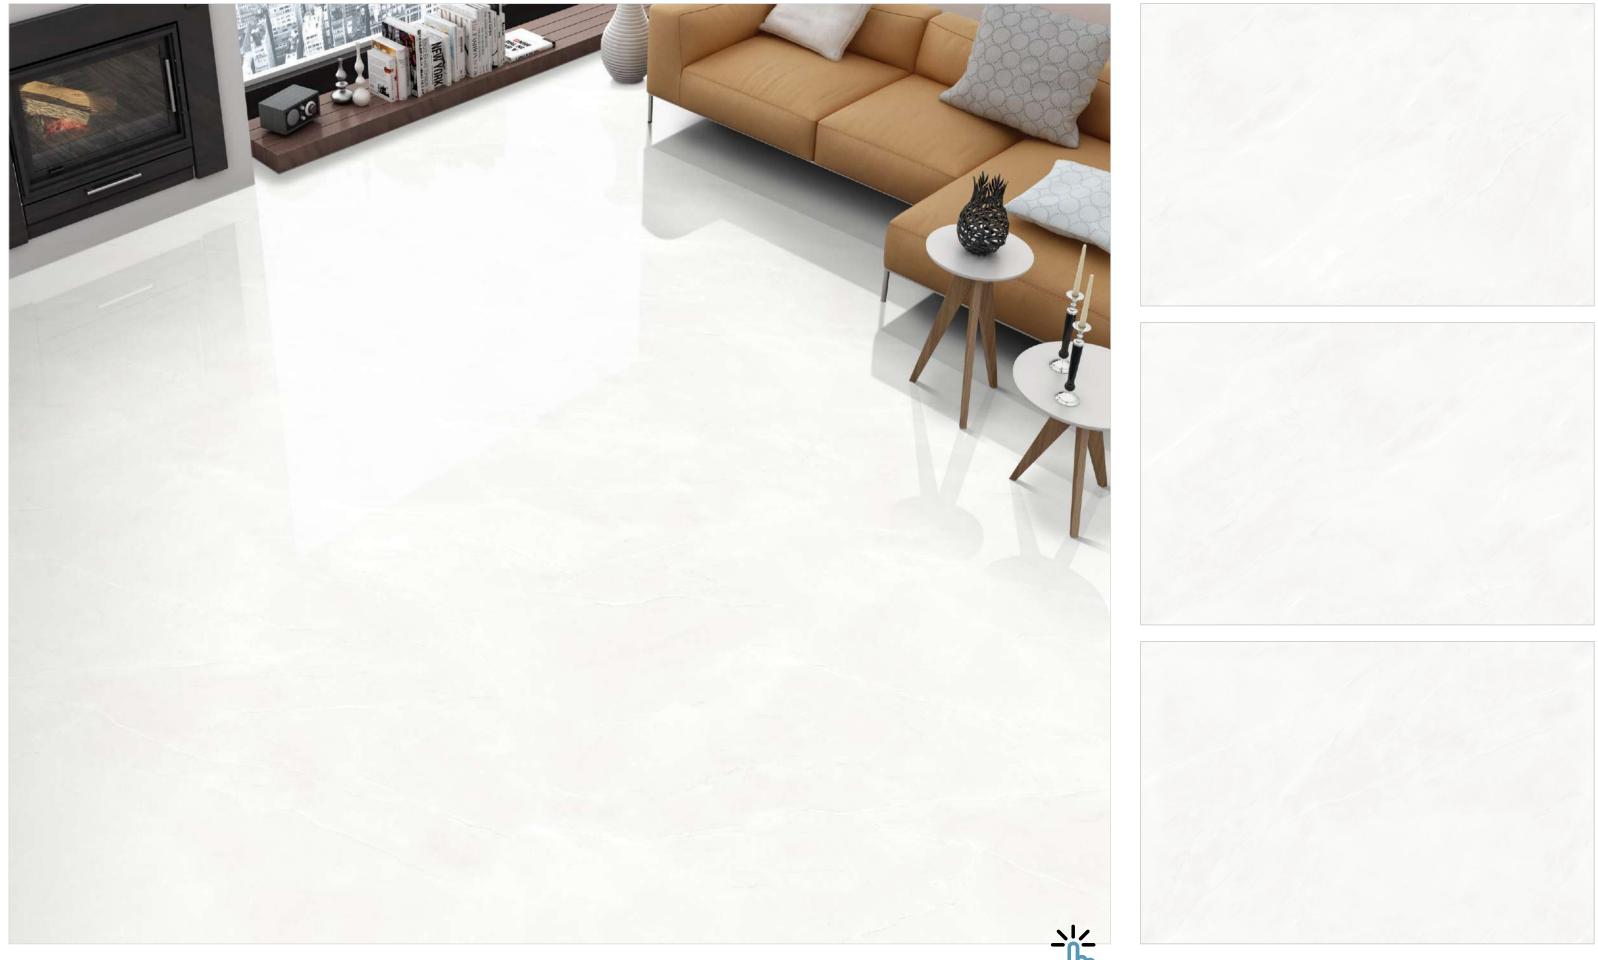

# SAGO

Experience luxury with our 800x2400mm fullbody tiles, 15mm thick. These tiles redefine elegance with seamless designs, reducing grout lines for easy maintenance. Ideal for hightraffic areas, they offer timeless beauty and are perfect for floors, walls, and artistic installations. Elevate your space with our full-body tiles

# FULLBODY

FULLBODY AVAILABLE IN : **POLISHED** 