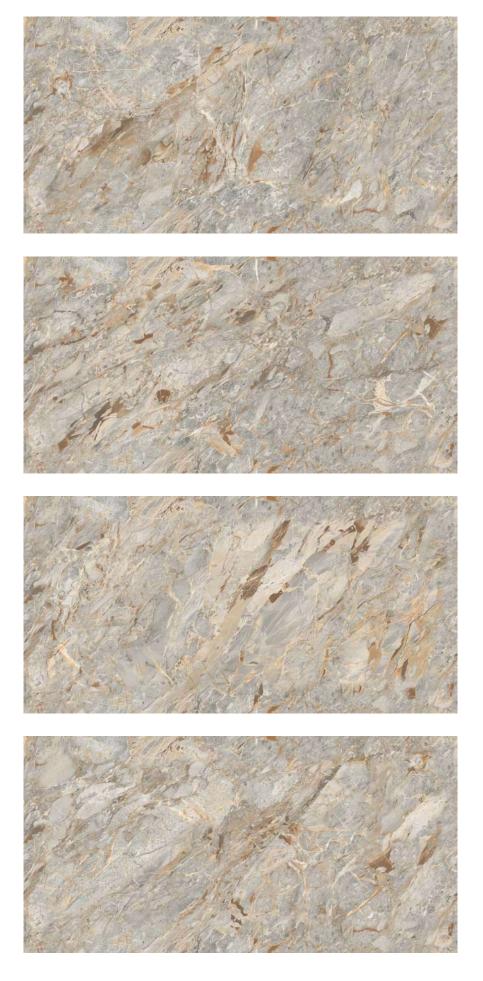

# SAGO

Experience luxury with our 800x2400mm fullbody tiles, 15mm thick. These tiles redefine elegance with seamless designs, reducing grout lines for easy maintenance. Ideal for hightraffic areas, they offer timeless beauty and are perfect for floors, walls, and artistic installations. Elevate your space with our full-body tiles

# FULLBODY

FULLBODY AVAILABLE IN : **POLISHED** 