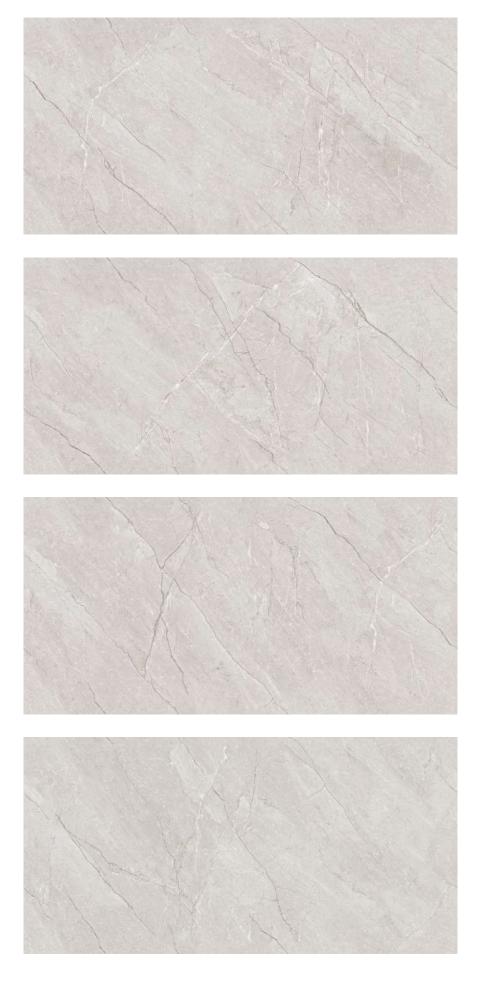

### COLORBODY

Discover the perfect blend of style and durability with our 800x2400mm colorbody tiles, 15mm thick. These tiles offer seamless designs and reduced grout lines for easy maintenance. Ideal for hightraffic areas, they provide timeless beauty and are suitable for floors, walls, and artistic installations. Redefine your space with our colorbody tiles

#### **15mm↓**

THICKNESS

COLOR-FULLBODY AVAILABLE IN : **POLISHED** 