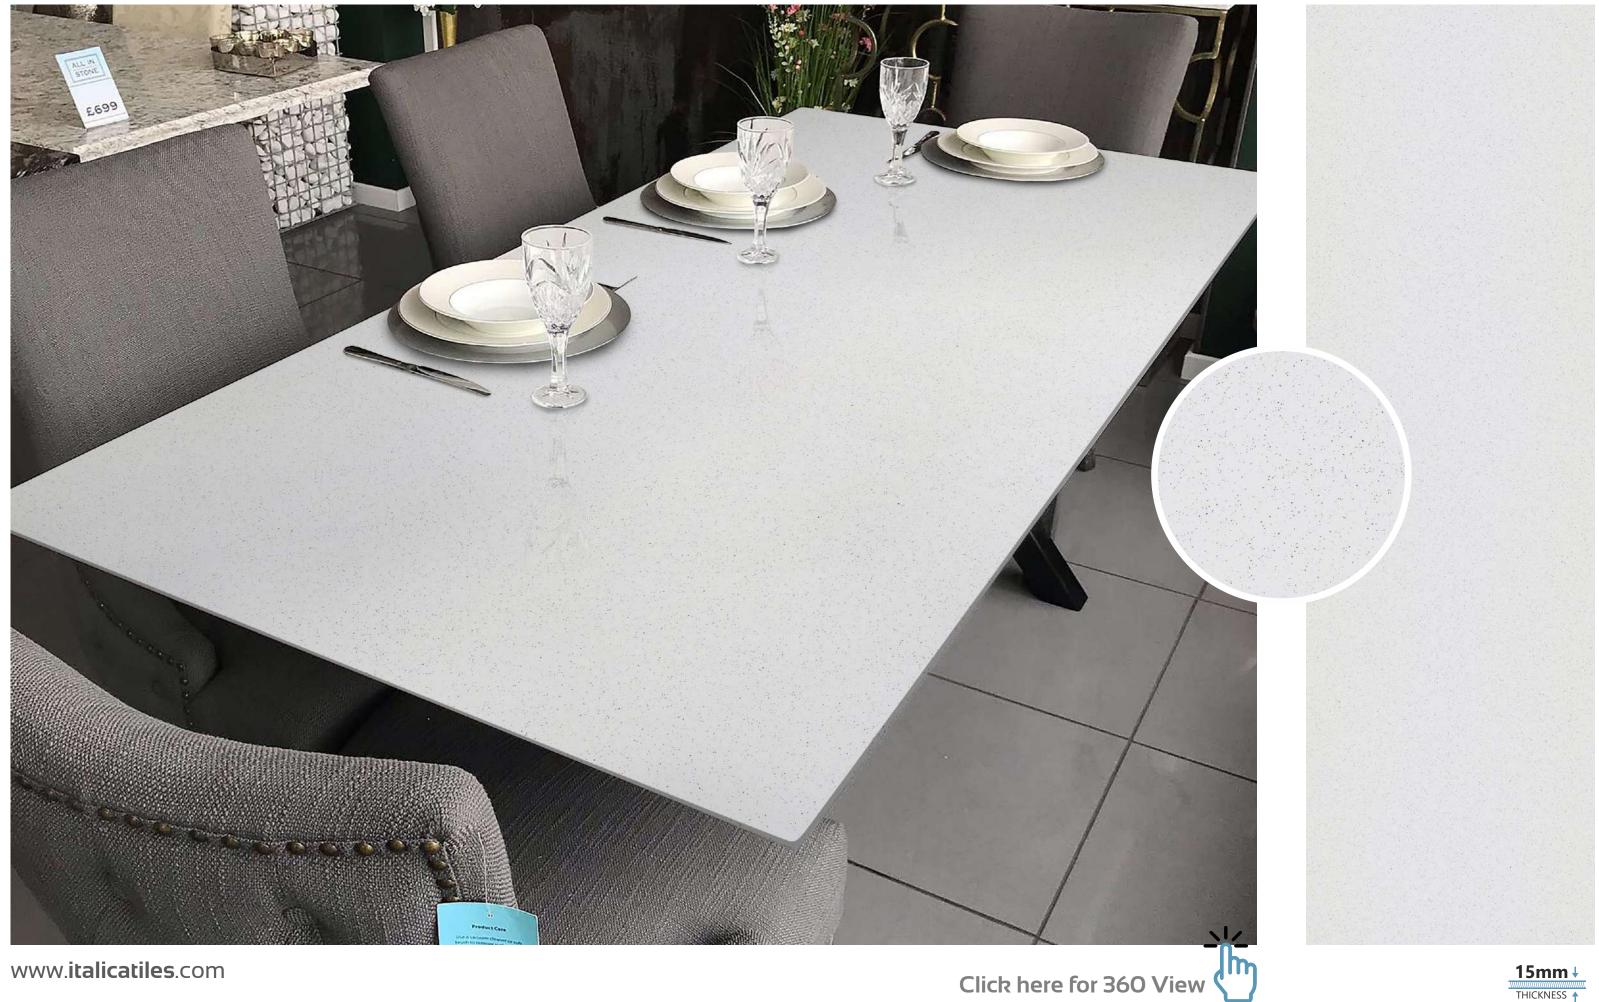

e your space with our full-body tiles

# FULLBODY

FULLBODY AVAILABLE IN : **POLISHED** 



#### **SAGO CHOCO**



Click here for 360 View





#### **SAGO NERO**





#### **SAGO WHITE**



Click here for 360 View



THICKNESS 🛉

#### **SAGO BARLY**



www.**italicatiles**.com

Click here for 360 View





#### SAGO CHARCOAL



Click here for 360 View



### SAGO CREMA







Create a luxurious ambiance with our 800x2400mm full-body tiles, 15mm thick. These tiles boast seamless designs that reduce grout lines for easy maintenance. Ideal for high-traffic areas, they offer timeless beauty and are perfect for floors, walls, and artistic installations. Elevate your space with our full-body tiles."



FULLBODY AVAILABLE IN : **POLISHED** 



#### **GRANY BLACK**









#### **GRANY WHITE**





#### **GRANY WALNUT**



www.**italicatiles**.com

Click here for 360 View





#### **SAGO BARLY**



www.**italicatiles**.com

Click here for 360 View





#### **GRANY CARAMEL**





www.**italicatiles**.com

Click here for 360 View



THICKNESS

#### **GRANY CREMA**





#### **GRANY GREY**







### FULLBODY

Elevate your surroundings with our 800x2400mm fullbody tiles, 15mm thick. Experience seamless designs that reduce grout lines for easy maintenance. Ideal for hightraffic areas, these tiles offer enduring beauty and are perfect for floors, walls, and artistic installations. Redefine luxury with our full-body tiles.

#### **15mm↓**

THICKNESS

FULLBODY AVAILABLE IN : **POLISHED** 



### Polished 800x 2400mm

### **ROYAL QUARTZ**





#### **GRAPHITE GREY**







#### **STEEL