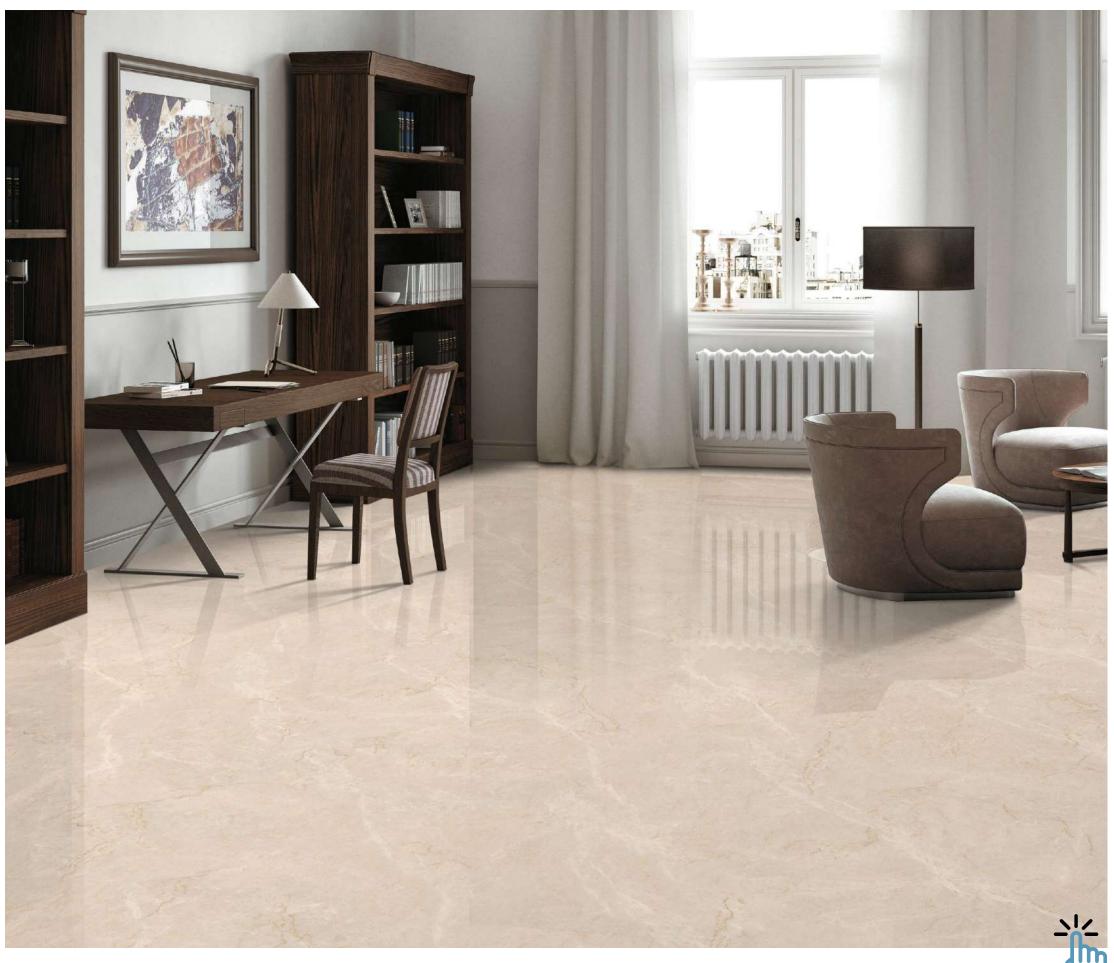

### COLORBODY

Discover the perfect blend of style and durability with our 800x2400mm colorbody tiles, 15mm thick. These tiles offer seamless designs and reduced grout lines for easy maintenance. Ideal for hightraffic areas, they provide timeless beauty and are suitable for floors, walls, and artistic installations. Redefine your space with our colorbody tiles

#### **15mm↓**

THICKNESS

COLOR-FULLBODY AVAILABLE IN : **POLISHED** 

### Polished 800x 2400mm