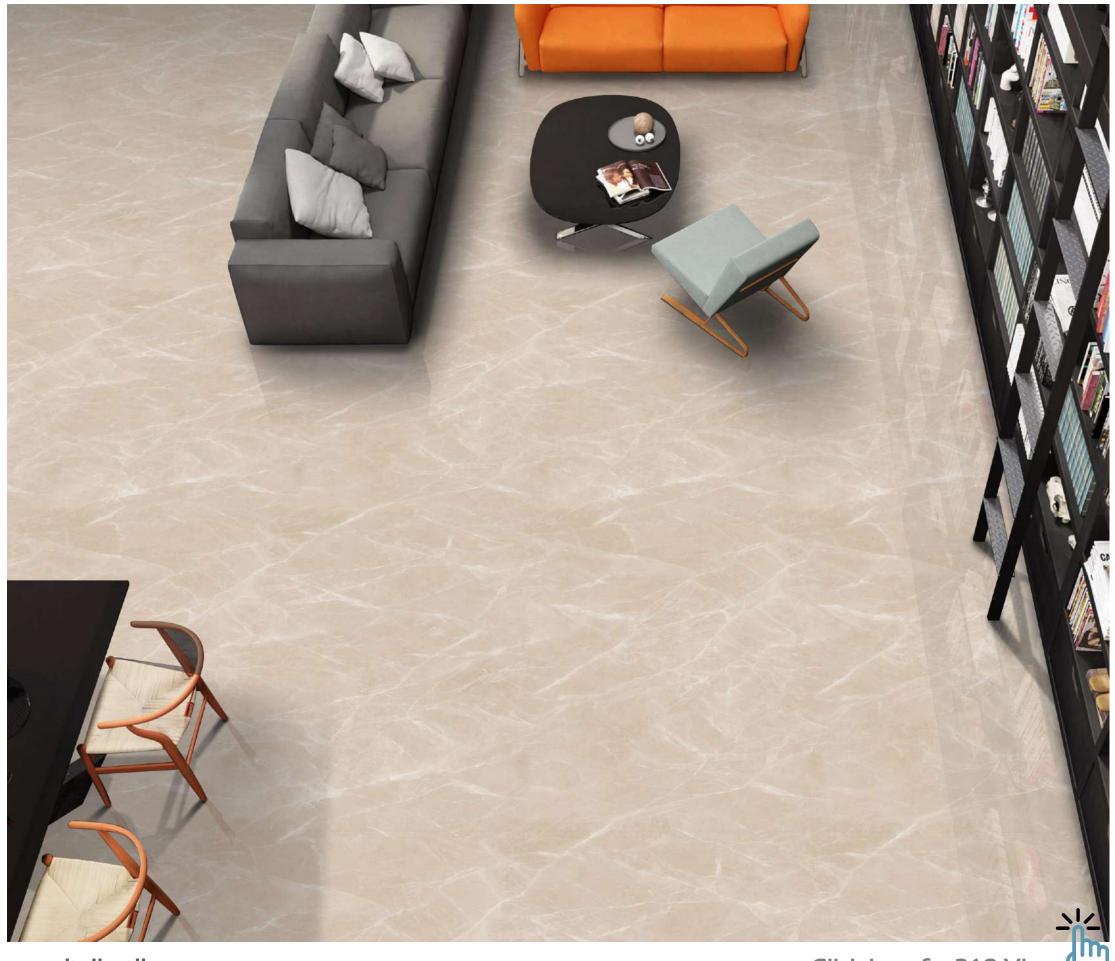

# SAGO

Experience luxury with our 800x2400mm fullbody tiles, 15mm thick. These tiles redefine elegance with seamless designs, reducing grout lines for easy maintenance. Ideal for hightraffic areas, they offer timeless beauty and are perfect for floors, walls, and artistic installations. Elevate your space with our full-body tiles

# FULLBODY

FULLBODY AVAILABLE IN : **POLISHED** 

#### **SAGO CHOCO**

Click here for 360 View