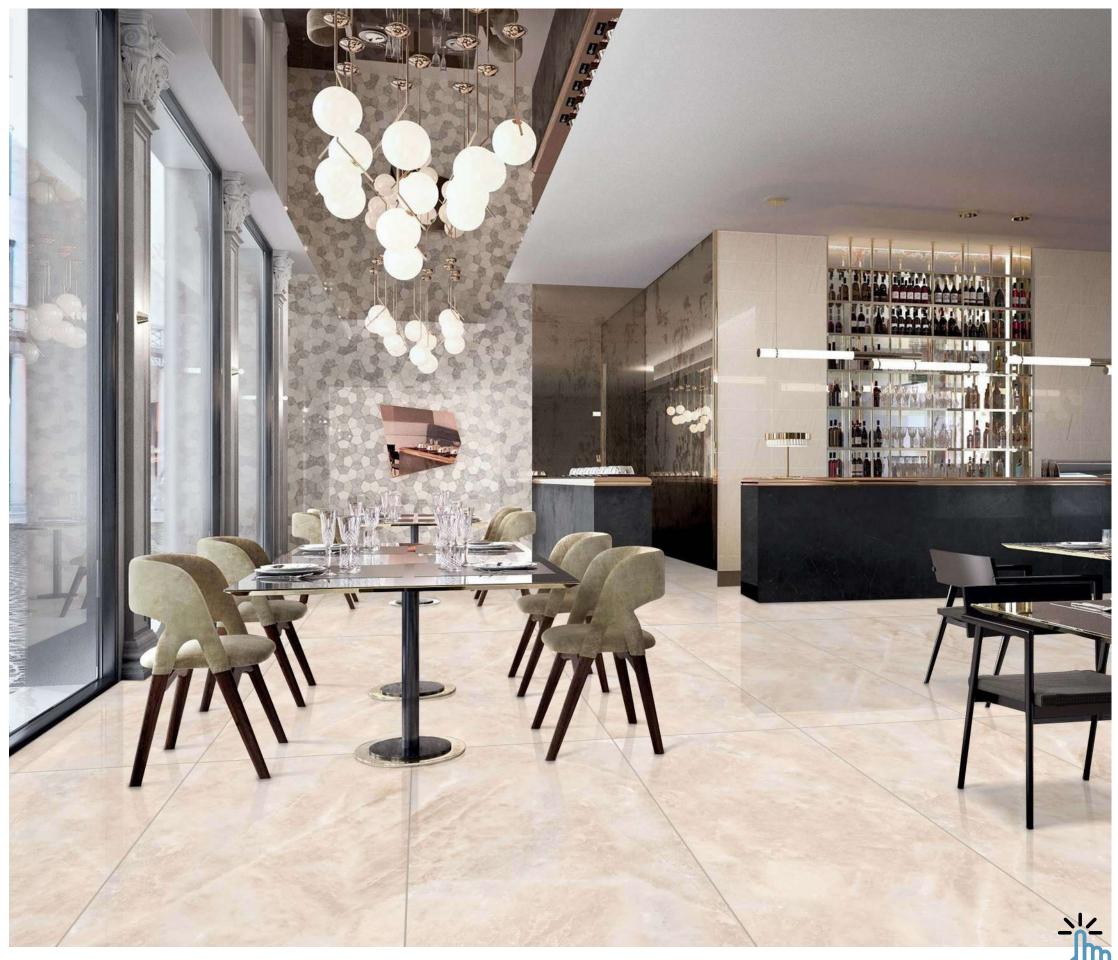

# SAGO

Experience luxury with our 800x2400mm fullbody tiles, 15mm thick. These tiles redefine elegance with seamless designs, reducing grout lines for easy maintenance. Ideal for hightraffic areas, they offer timeless beauty and are perfect for floors, walls, and artistic installations. Elevate your space with our full-body tiles

### FULLBODY

Elevate your surroundings with our 800x2400mm fullbody tiles, 15mm thick. Experience seamless designs that reduce grout lines for easy maintenance. Ideal for hightraffic areas, these tiles offer enduring beauty and are perfect for floors, walls, and artistic installations. Redefine luxury with our full-body tiles.