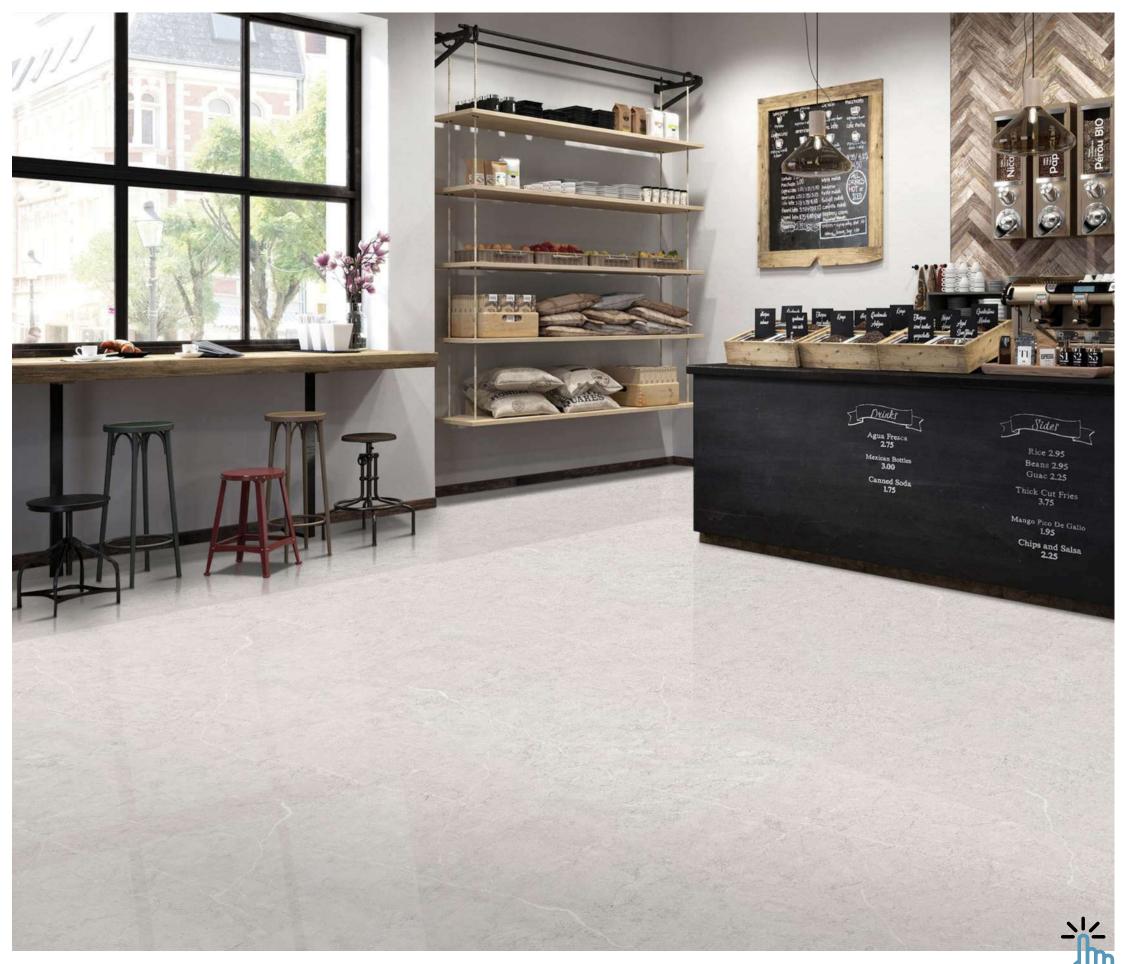

# SAGO

Experience luxury with our 800x2400mm fullbody tiles, 15mm thick. These tiles redefine elegance with seamless designs, reducing grout lines for easy maintenance. Ideal for hightraffic areas, they offer timeless beauty and are perfect for floors, walls, and artistic installations. Elevate your space with our full-body tiles

# FULLBODY

FULLBODY AVAILABLE IN : **POLISHED** 