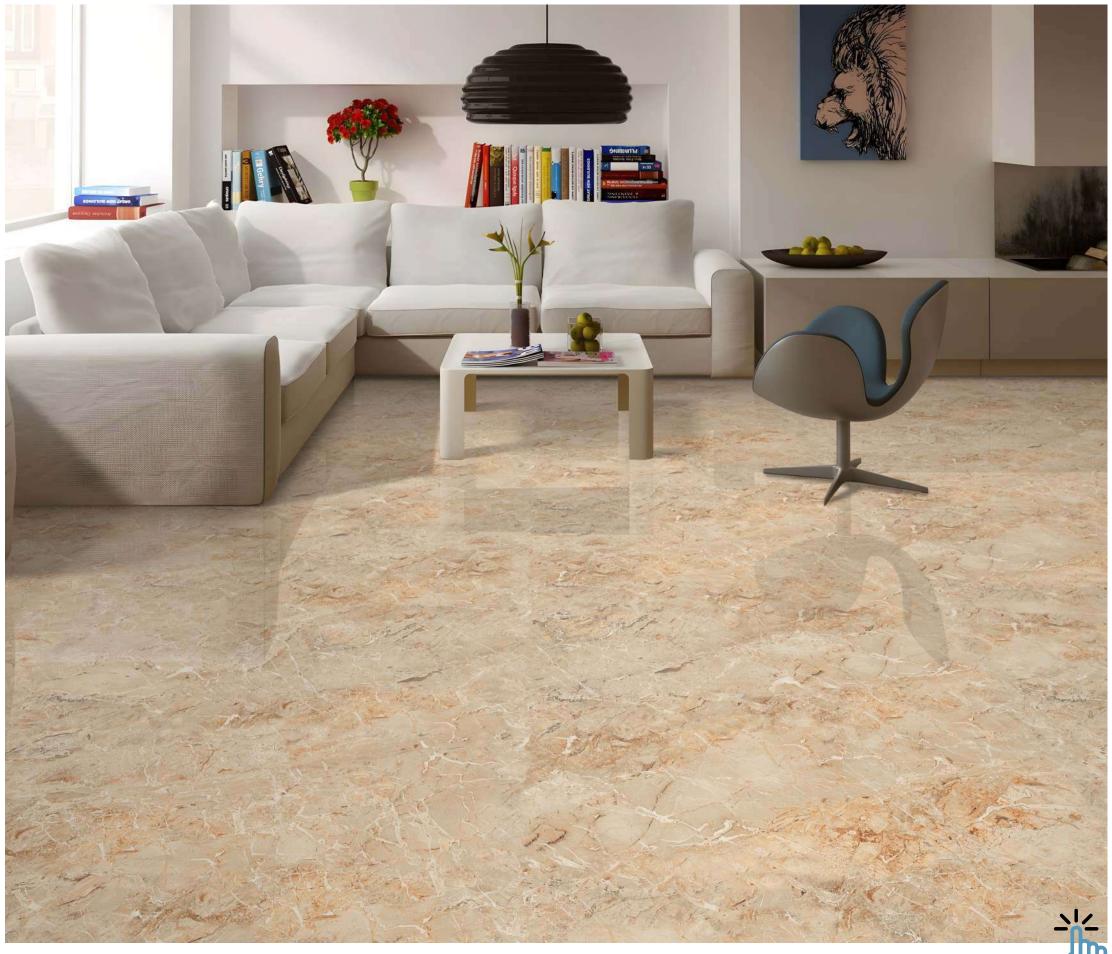

# SAGO

Experience luxury with our 800x2400mm fullbody tiles, 15mm thick. These tiles redefine elegance with seamless designs, reducing grout lines for easy maintenance. Ideal for hightraffic areas, they offer timeless beauty and are perfect for floors, walls, and artistic installations. Elevate your space with our full-body tiles