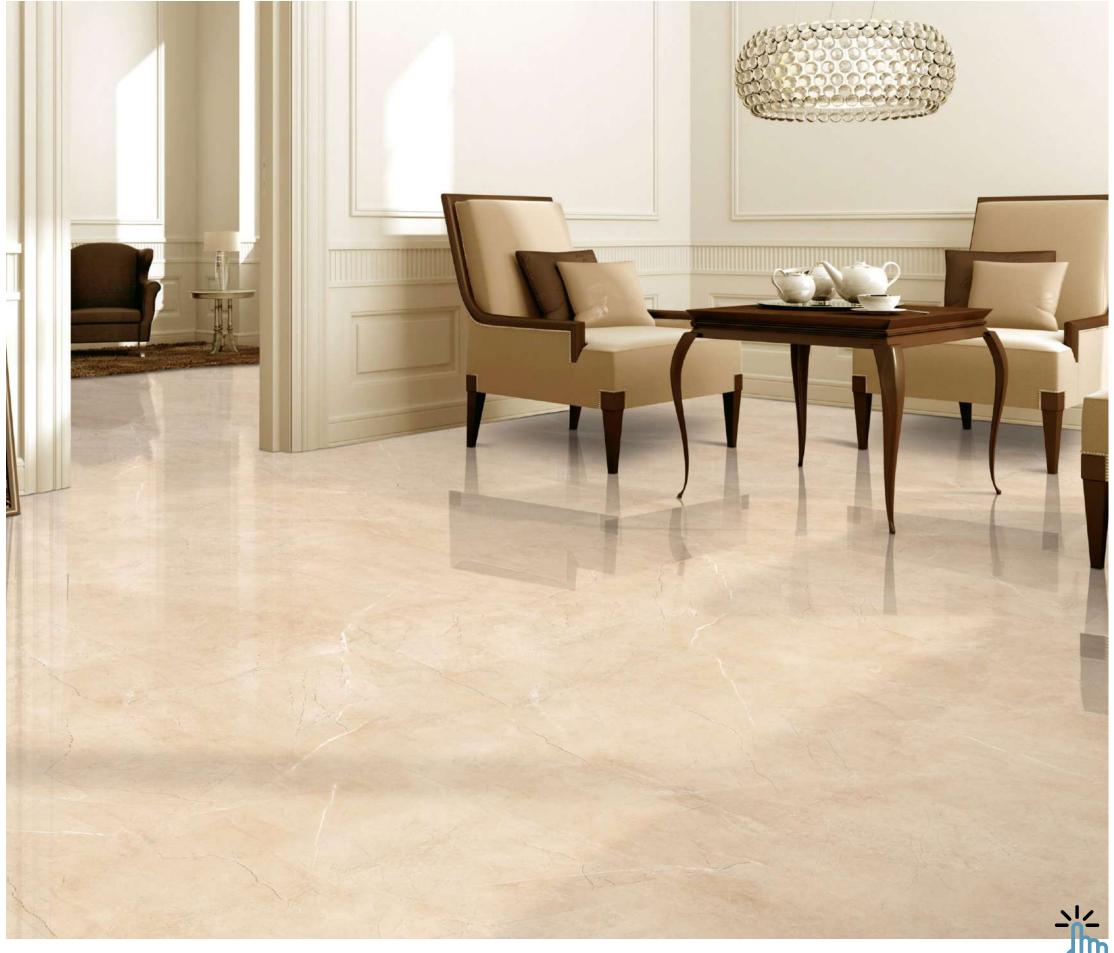

### SAGO CREMA

Create a luxurious ambiance with our 800x2400mm full-body tiles, 15mm thick. These tiles boast seamless designs that reduce grout lines for easy maintenance. Ideal for high-traffic areas, they offer timeless beauty and are perfect for floors, walls, and artistic installations. Elevate your space with our full-body tiles."