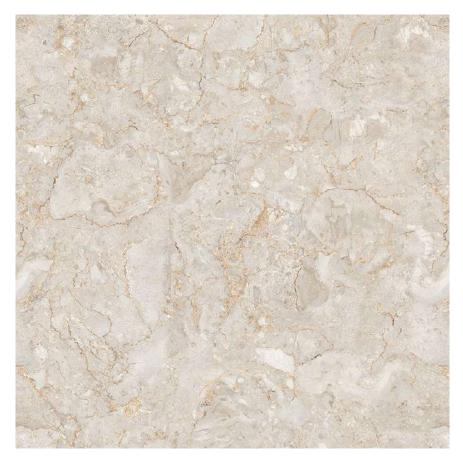

# SAGO

Experience luxury with our 800x2400mm fullbody tiles, 15mm thick. These tiles redefine elegance with seamless designs, reducing grout lines for easy maintenance. Ideal for hightraffic areas, they offer timeless beauty and are perfect for floors, walls, and artistic installations. Elevate your space with our full-body tiles

# FULLBODY

FULLBODY AVAILABLE IN : **POLISHED** 