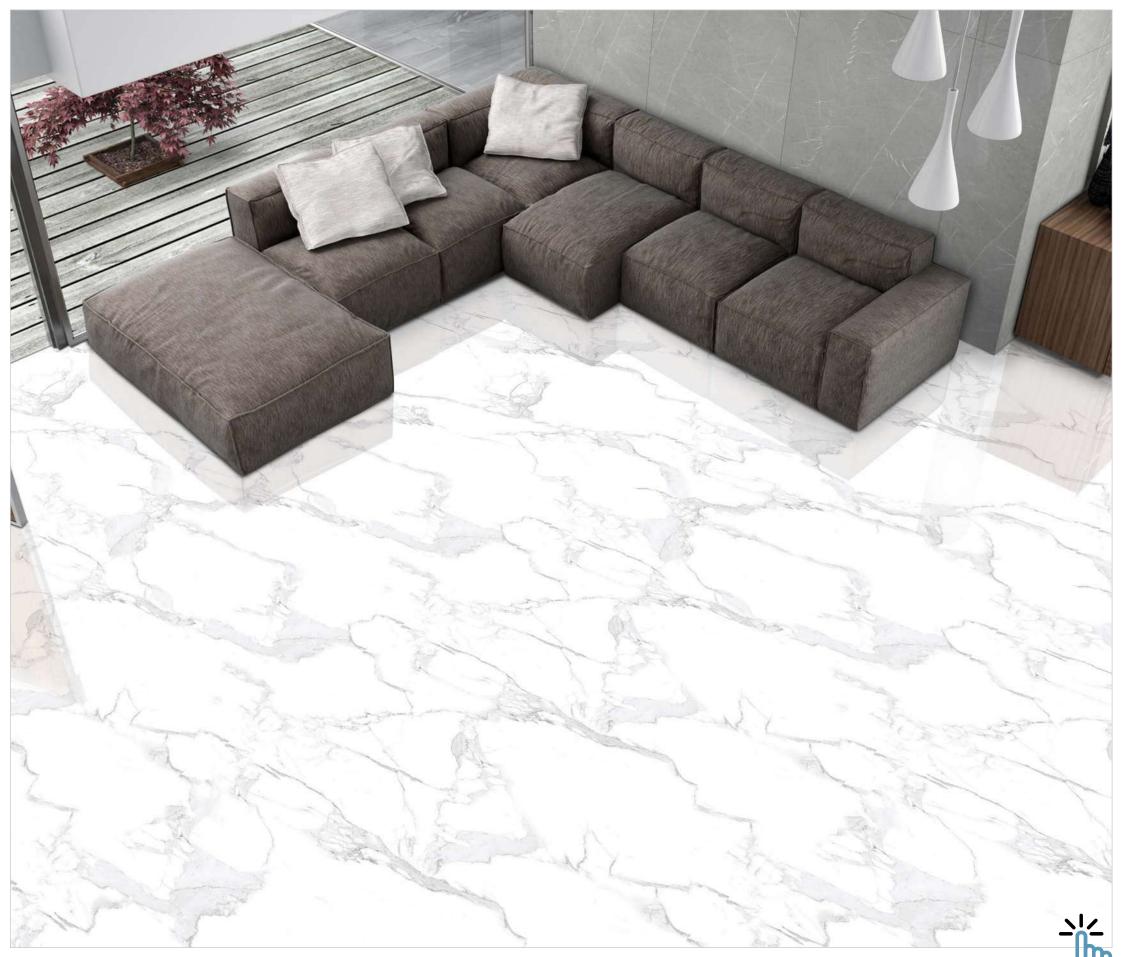

### FULLBODY

Elevate your surroundings with our 800x2400mm fullbody tiles, 15mm thick. Experience seamless designs that reduce grout lines for easy maintenance. Ideal for hightraffic areas, these tiles offer enduring beauty and are perfect for floors, walls, and artistic installations. Redefine luxury with our full-body tiles.

#### **15mm↓**

THICKNESS

FULLBODY AVAILABLE IN : **POLISHED** 