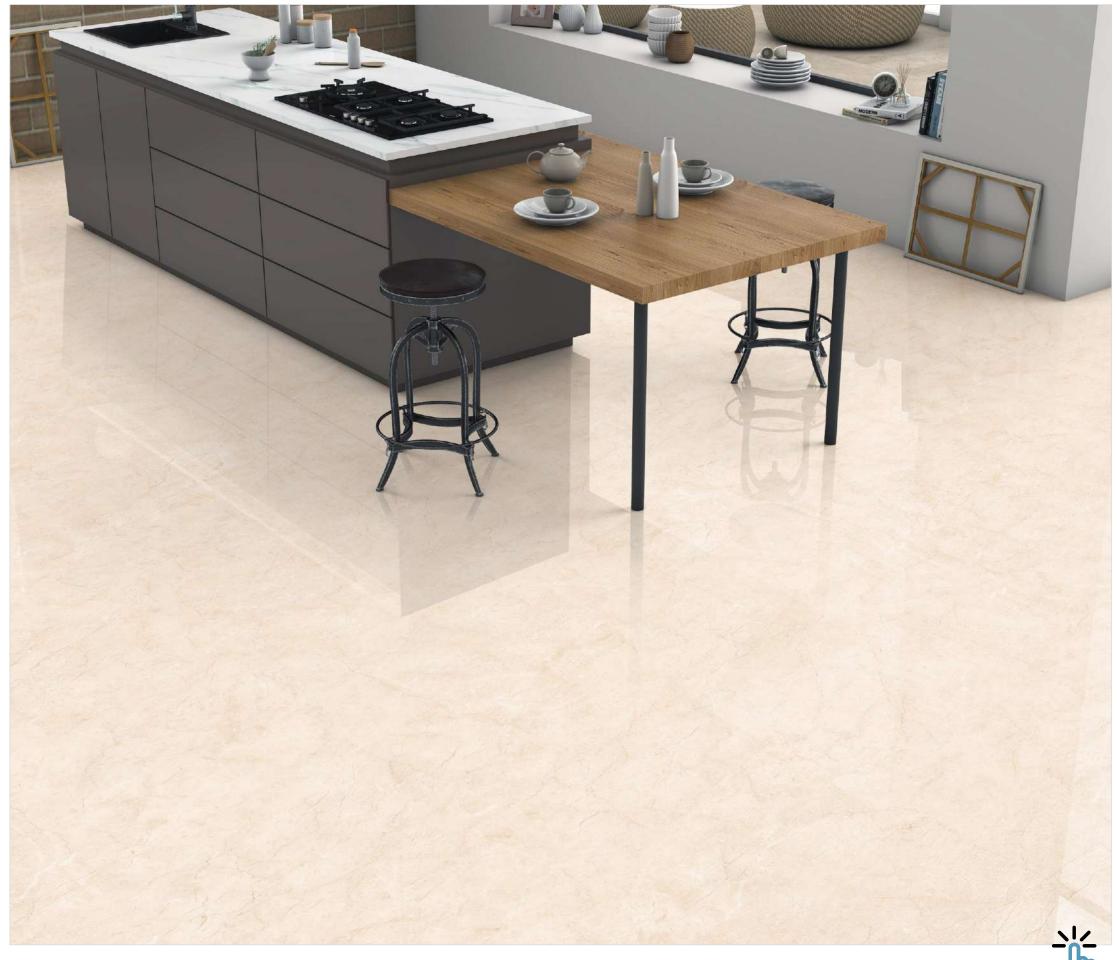

### FULLBODY

Elevate your surroundings with our 800x2400mm fullbody tiles, 15mm thick. Experience seamless designs that reduce grout lines for easy maintenance. Ideal for hightraffic areas, these tiles offer enduring beauty and are perfect for floors, walls, and artistic installations. Redefine luxury with our full-body tiles.

#### **15mm↓**

THICKNESS

FULLBODY AVAILABLE IN : **POLISHED** 

### Polished 800x 2400mm