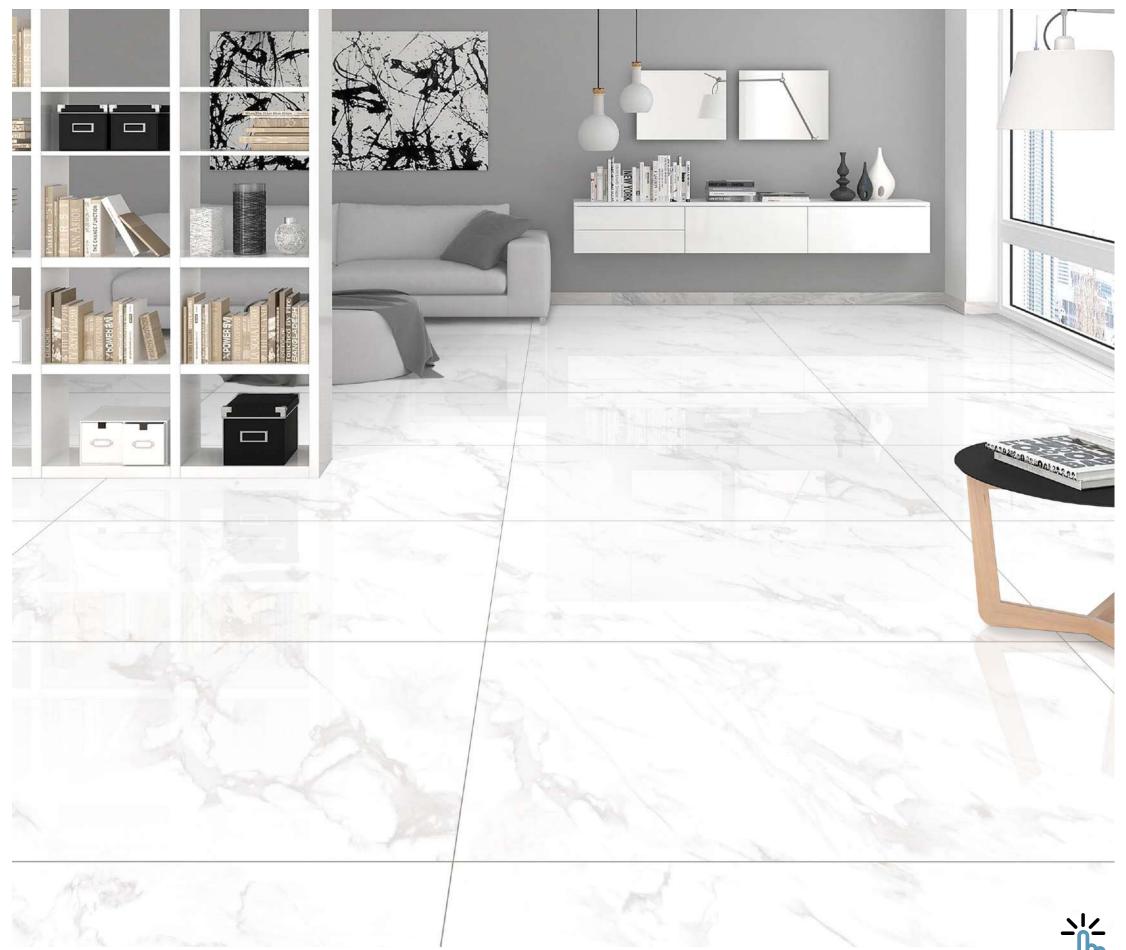

# SAGO

Experience luxury with our 800x2400mm fullbody tiles, 15mm thick. These tiles redefine elegance with seamless designs, reducing grout lines for easy maintenance. Ideal for hightraffic areas, they offer timeless beauty and are perfect for floors, walls, and artistic installations. Elevate your space with our full-body tiles

# FULLBODY

FULLBODY AVAILABLE IN : **POLISHED** 