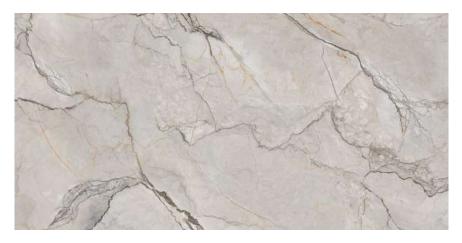

### FULLBODY

Elevate your surroundings with our 800x2400mm fullbody tiles, 15mm thick. Experience seamless designs that reduce grout lines for easy maintenance. Ideal for hightraffic areas, these tiles offer enduring beauty and are perfect for floors, walls, and artistic installations. Redefine luxury with our full-body tiles.