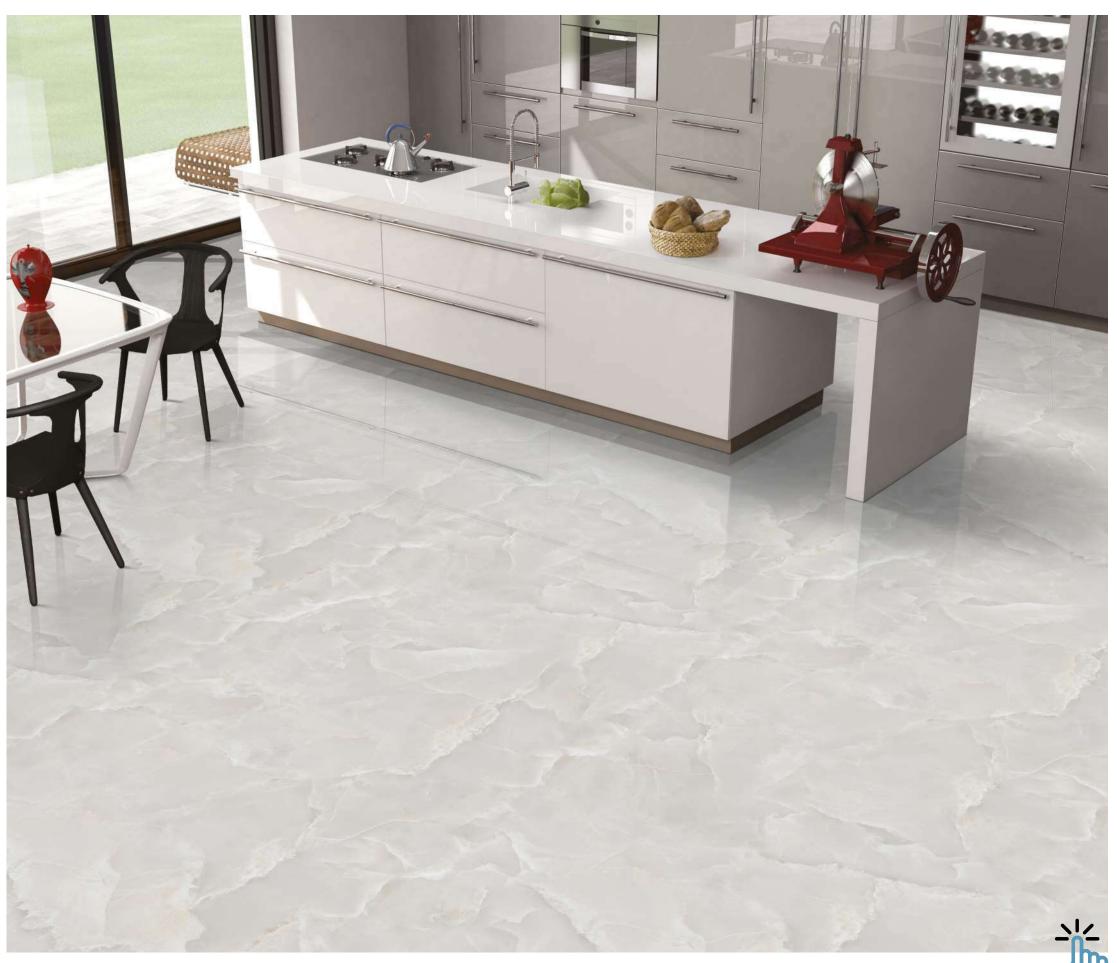

# SAGO

Experience luxury with our 800x2400mm fullbody tiles, 15mm thick. These tiles redefine elegance with seamless designs, reducing grout lines for easy maintenance. Ideal for hightraffic areas, they offer timeless beauty and are perfect for floors, walls, and artistic installations. Elevate your space with our full-body tiles

### FULLBODY

Elevate your surroundings with our 800x2400mm fullbody tiles, 15mm thick. Experience seamless designs that reduce grout lines for easy maintenance. Ideal for hightraffic areas, these tiles offer enduring beauty and are perfect for floors, walls, and artistic installations. Redefine luxury with our full-body tiles.