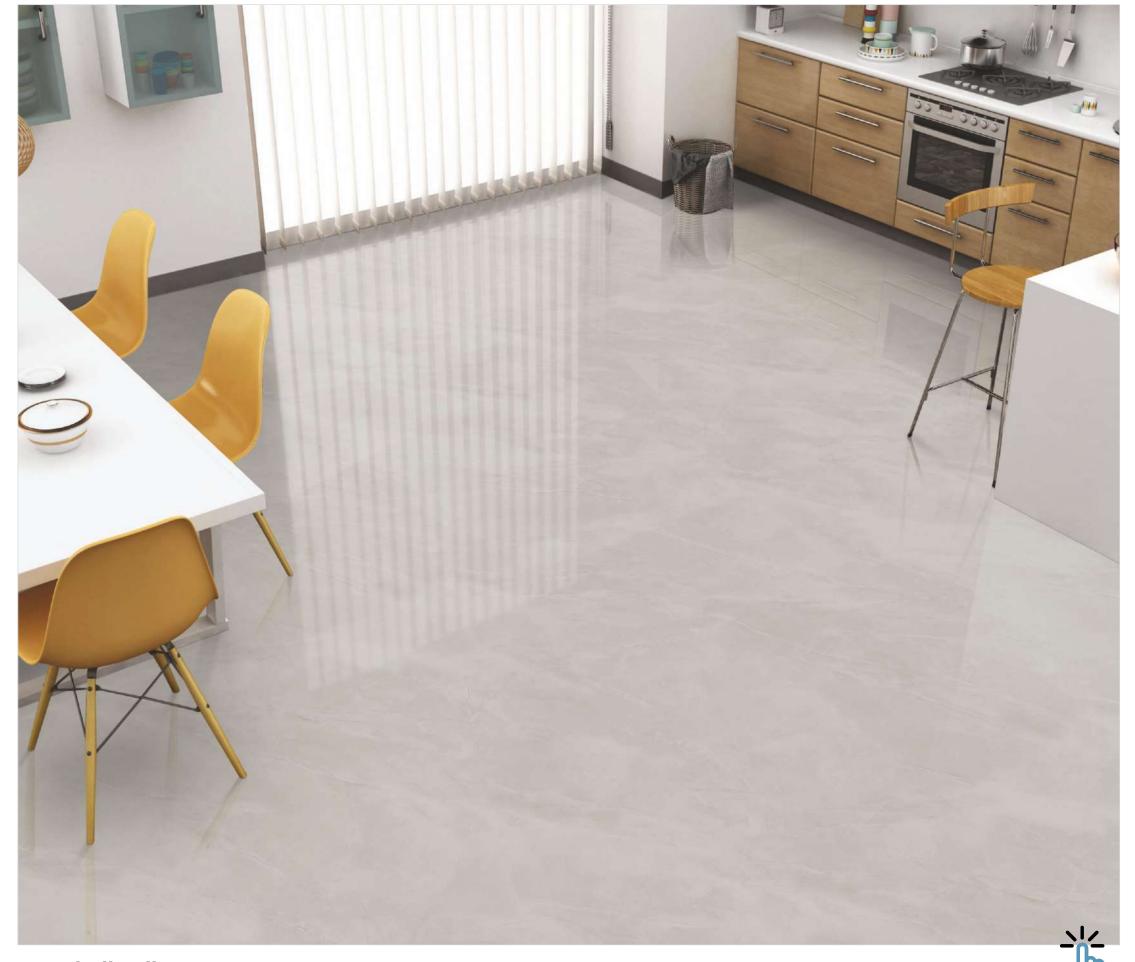

### COLORBODY

Discover the perfect blend of style and durability with our 800x2400mm colorbody tiles, 15mm thick. These tiles offer seamless designs and reduced grout lines for easy maintenance. Ideal for hightraffic areas, they provide timeless beauty and are suitable for floors, walls, and artistic installations. Redefine your space with our colorbody tiles

#### **15mm↓**

THICKNESS

COLOR-FULLBODY AVAILABLE IN : **POLISHED** 