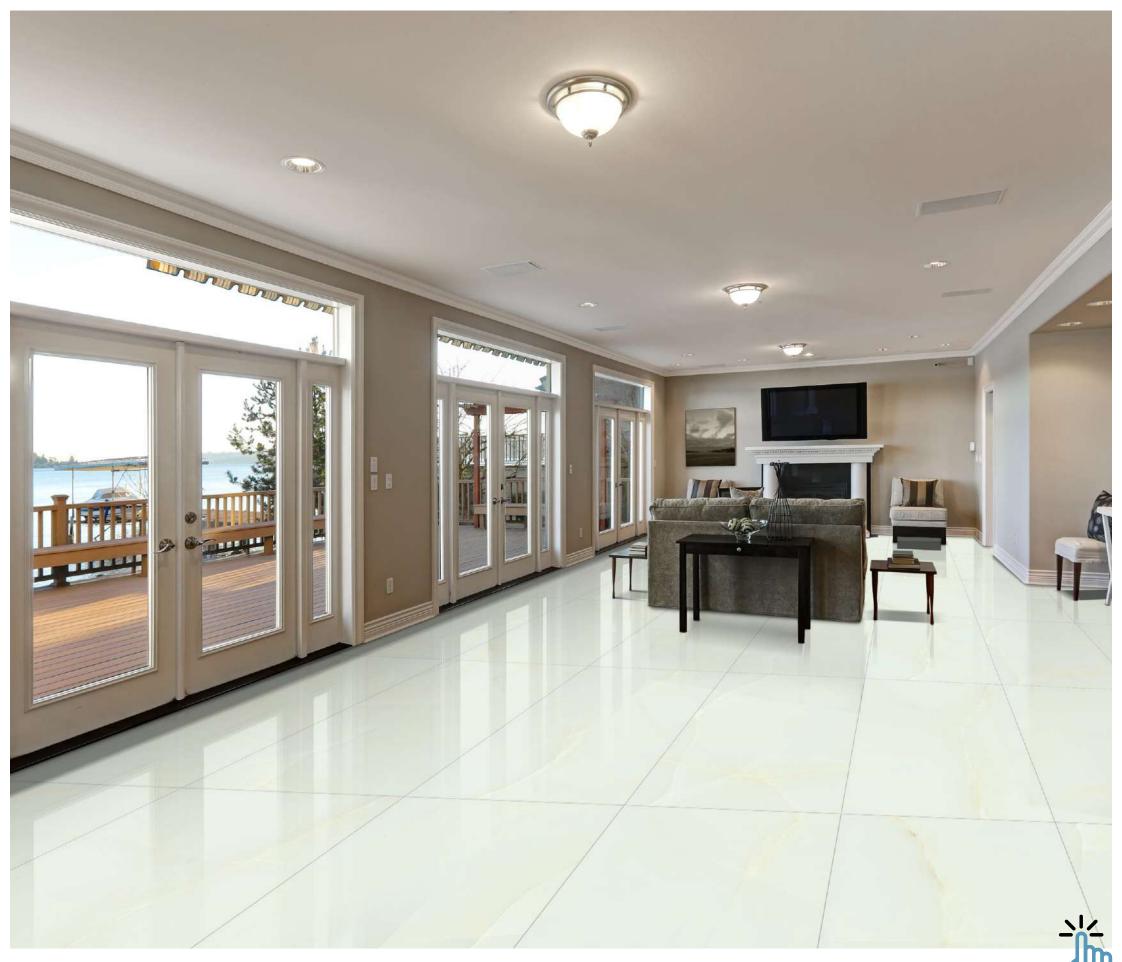

### FULLBODY

Elevate your surroundings with our 800x2400mm fullbody tiles, 15mm thick. Experience seamless designs that reduce grout lines for easy maintenance. Ideal for hightraffic areas, these tiles offer enduring beauty and are perfect for floors, walls, and artistic installations. Redefine luxury with our full-body tiles.

#### **15mm↓**

THICKNESS

FULLBODY AVAILABLE IN : **POLISHED** 

### Polished 800x 2400mm