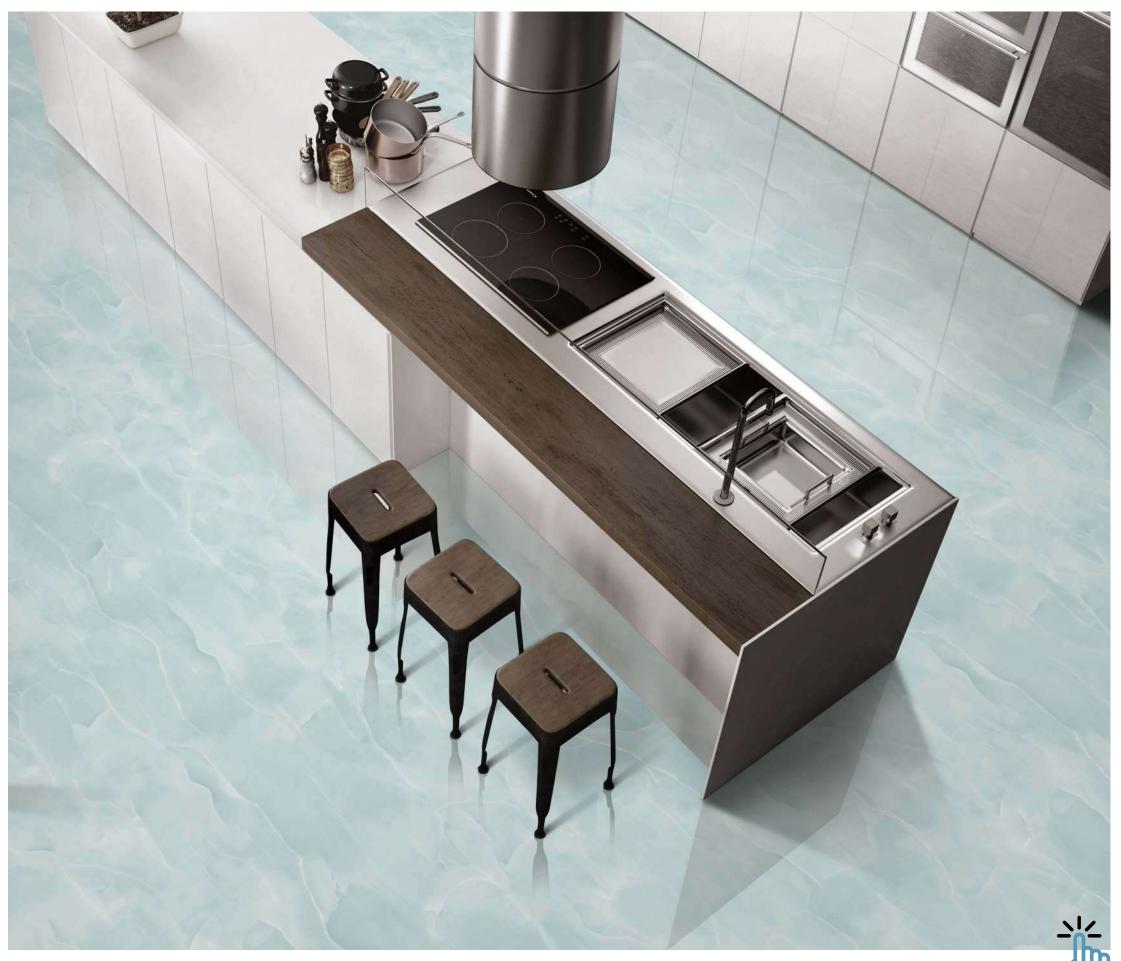

### FULLBODY

Elevate your surroundings with our 800x2400mm fullbody tiles, 15mm thick. Experience seamless designs that reduce grout lines for easy maintenance. Ideal for hightraffic areas, these tiles offer enduring beauty and are perfect for floors, walls, and artistic installations. Redefine luxury with our full-body tiles.

#### **15mm↓**

THICKNESS

FULLBODY AVAILABLE IN : **POLISHED** 