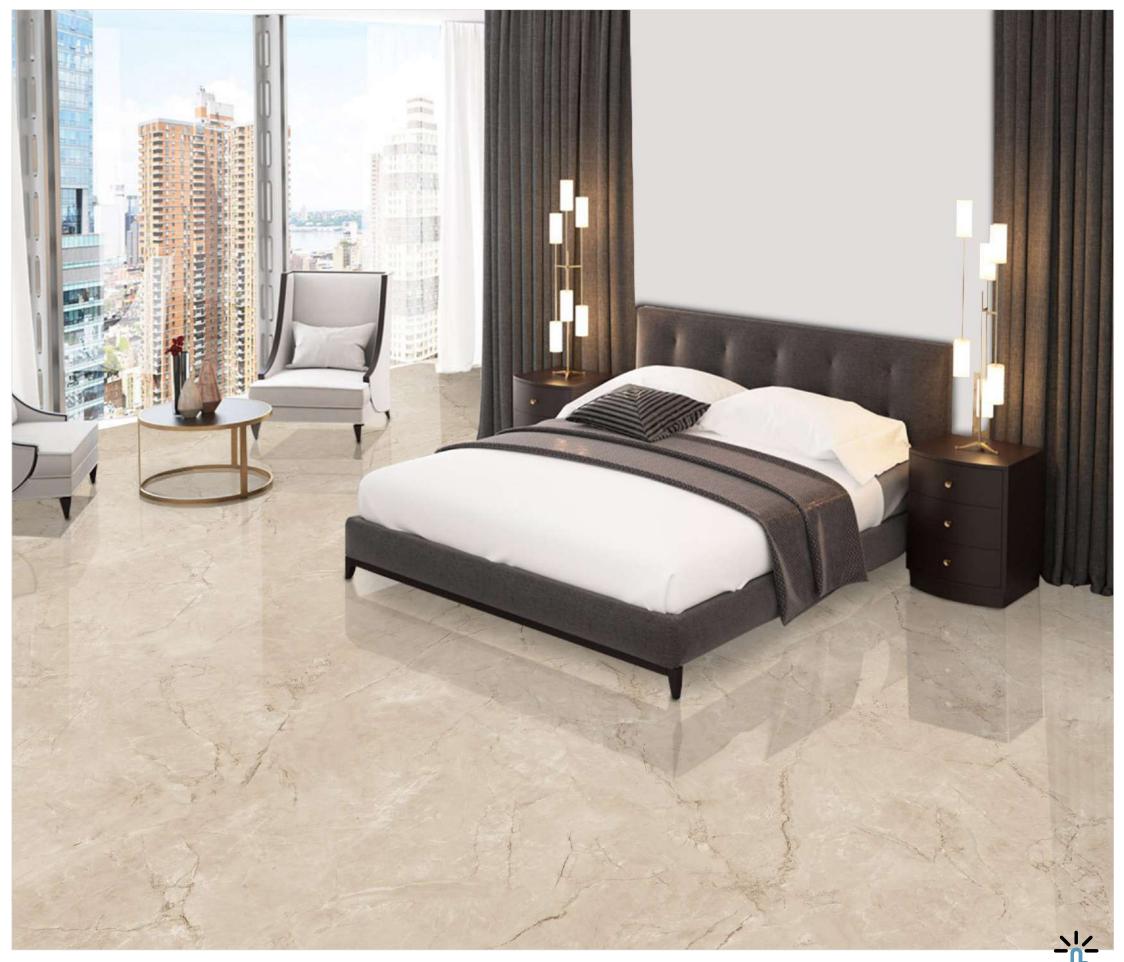

### SAGO CREMA

Create a luxurious ambiance with our 800x2400mm full-body tiles, 15mm thick. These tiles boast seamless designs that reduce grout lines for easy maintenance. Ideal for high-traffic areas, they offer timeless beauty and are perfect for floors, walls, and artistic installations. Elevate your space with our full-body tiles."

FULLBODY AVAILABLE IN : **POLISHED** 