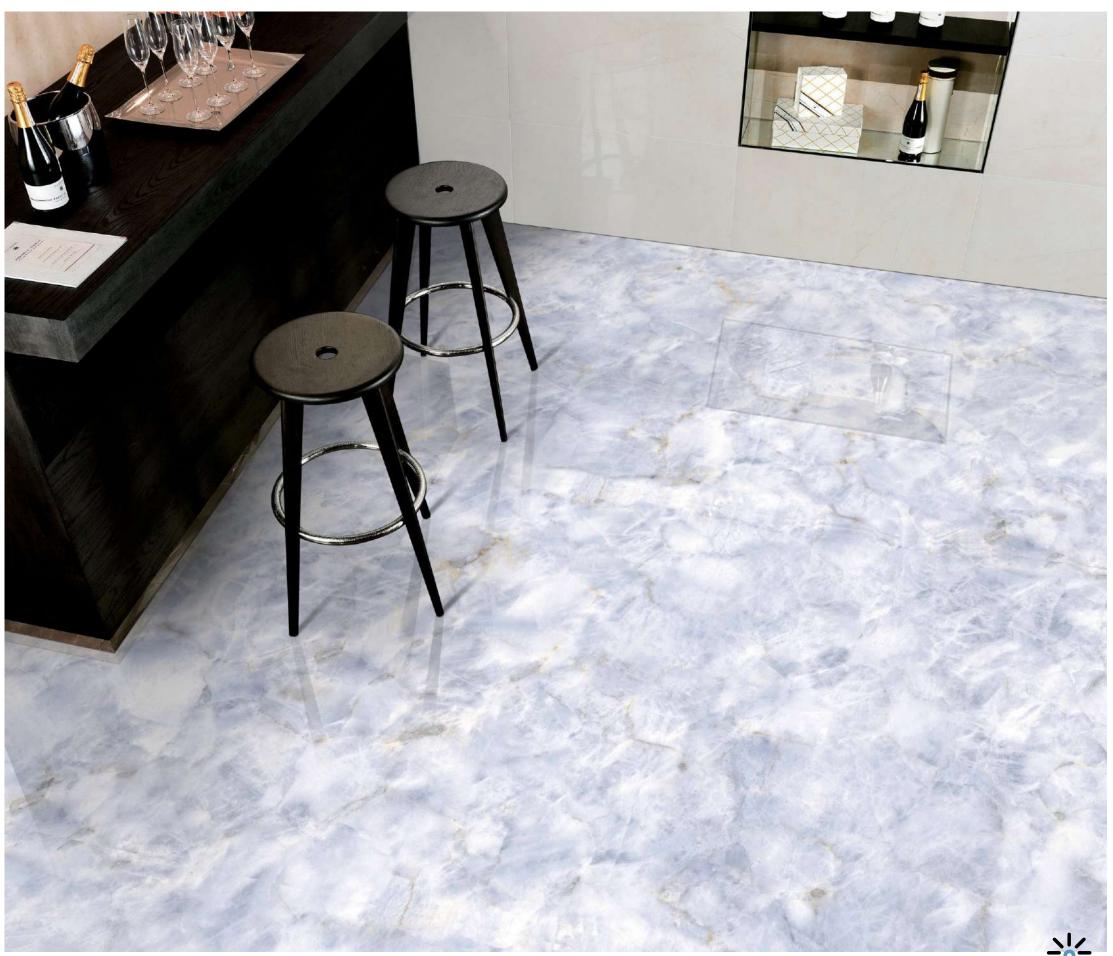

# SAGO

Experience luxury with our 800x2400mm fullbody tiles, 15mm thick. These tiles redefine elegance with seamless designs, reducing grout lines for easy maintenance. Ideal for hightraffic areas, they offer timeless beauty and are perfect for floors, walls, and artistic installations. Elevate your space with our full-body tiles

# FULLBODY

FULLBODY AVAILABLE IN : **POLISHED** 