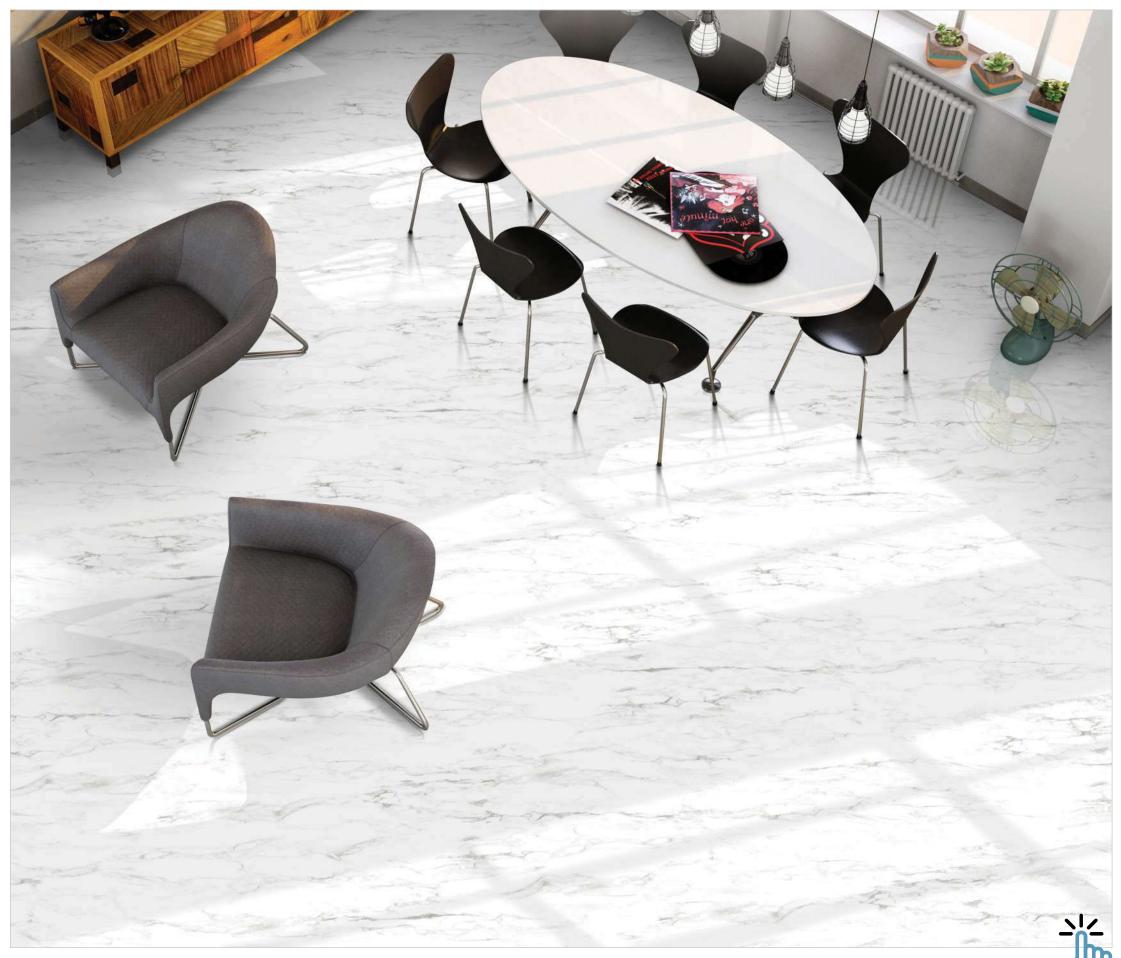

### COLORBODY

Discover the perfect blend of style and durability with our 800x2400mm colorbody tiles, 15mm thick. These tiles offer seamless designs and reduced grout lines for easy maintenance. Ideal for hightraffic areas, they provide timeless beauty and are suitable for floors, walls, and artistic installations. Redefine your space with our colorbody tiles

#### **15mm↓**

THICKNESS

COLOR-FULLBODY AVAILABLE IN : **POLISHED** 