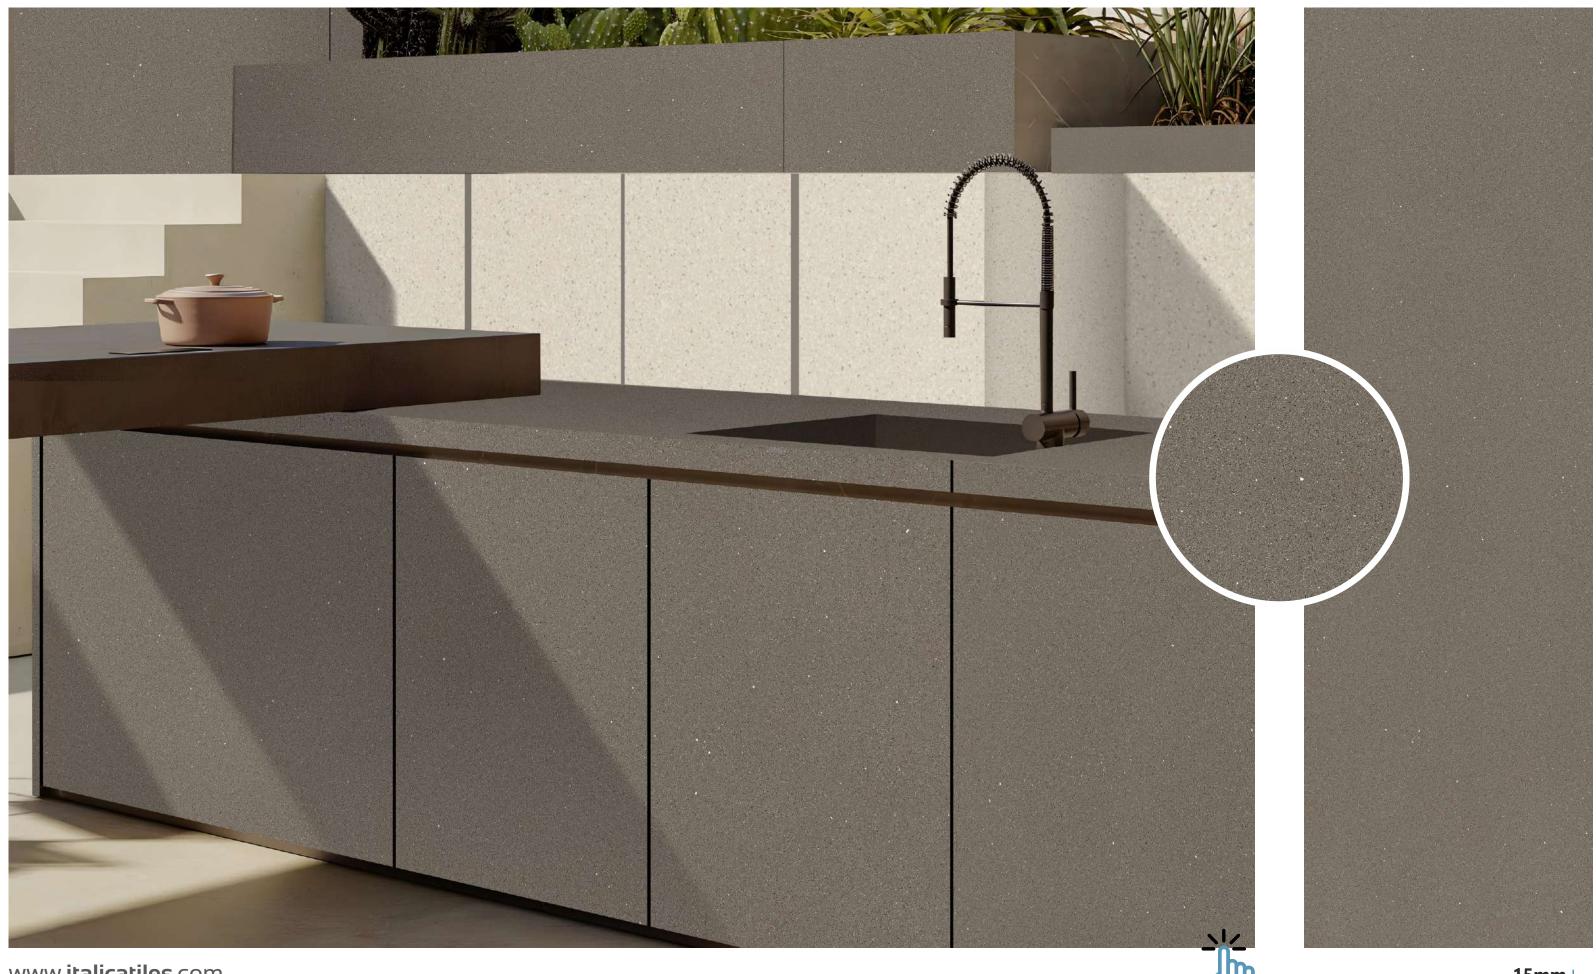

constantly working to deliver satisfaction and build lasting relationships.

# 80+



Macedonia Malta Mexico Moldova Morocco Netherlands Oman Panama Peru Poland • Puerto Rico • Qatar • Russia • Saudi Arabia • Serbia • Singapore • Slovakia • Slovenia



# SAGO

Experience luxury with our 800x2400mm fullbody tiles, 15mm thick. These tiles redefine elegance with seamless designs, reducing grout lines for easy maintenance. Ideal for hightraffic areas, they offer timeless beauty and are perfect for floors, walls, and artistic installations. Elevate your space with our full-body tiles

# FULLBODY

FULLBODY AVAILABLE IN : **POLISHED** 



#### **SAGO CHOCO**



Click here for 360 View





#### **SAGO NERO**





#### **SAGO WHITE**



Click here for 360 View



THICKNESS 🛉

#### **SAGO BARLY**



www.**italicatiles**.com

Click here for 360 View





#### SAGO CHARCOAL



Click here for 360 View



### SAGO CREMA







Create a luxurious ambiance with our 800x2400mm full-body tiles, 15mm thick. These tiles boast seamless designs that reduce grout lines for easy maintenance. Ideal for high-traffic areas, they offer timeless beauty and are perfect for floors, walls, and artistic installations. Elevate your space with our full-body tiles."



FULLBODY AVAILABLE IN : **POLISHED** 



#### **GRANY BLACK**









#### **GRANY WHITE**





#### **GRANY WALNUT**



www.**italicatiles**.com

Click here for 360 View





#### **SAGO BARLY**



www.**italicatiles**.com

Click here for 360 View





#### **GRANY CARAMEL**





www.**italicatiles**.com

Click here for 360 View



THICKNESS