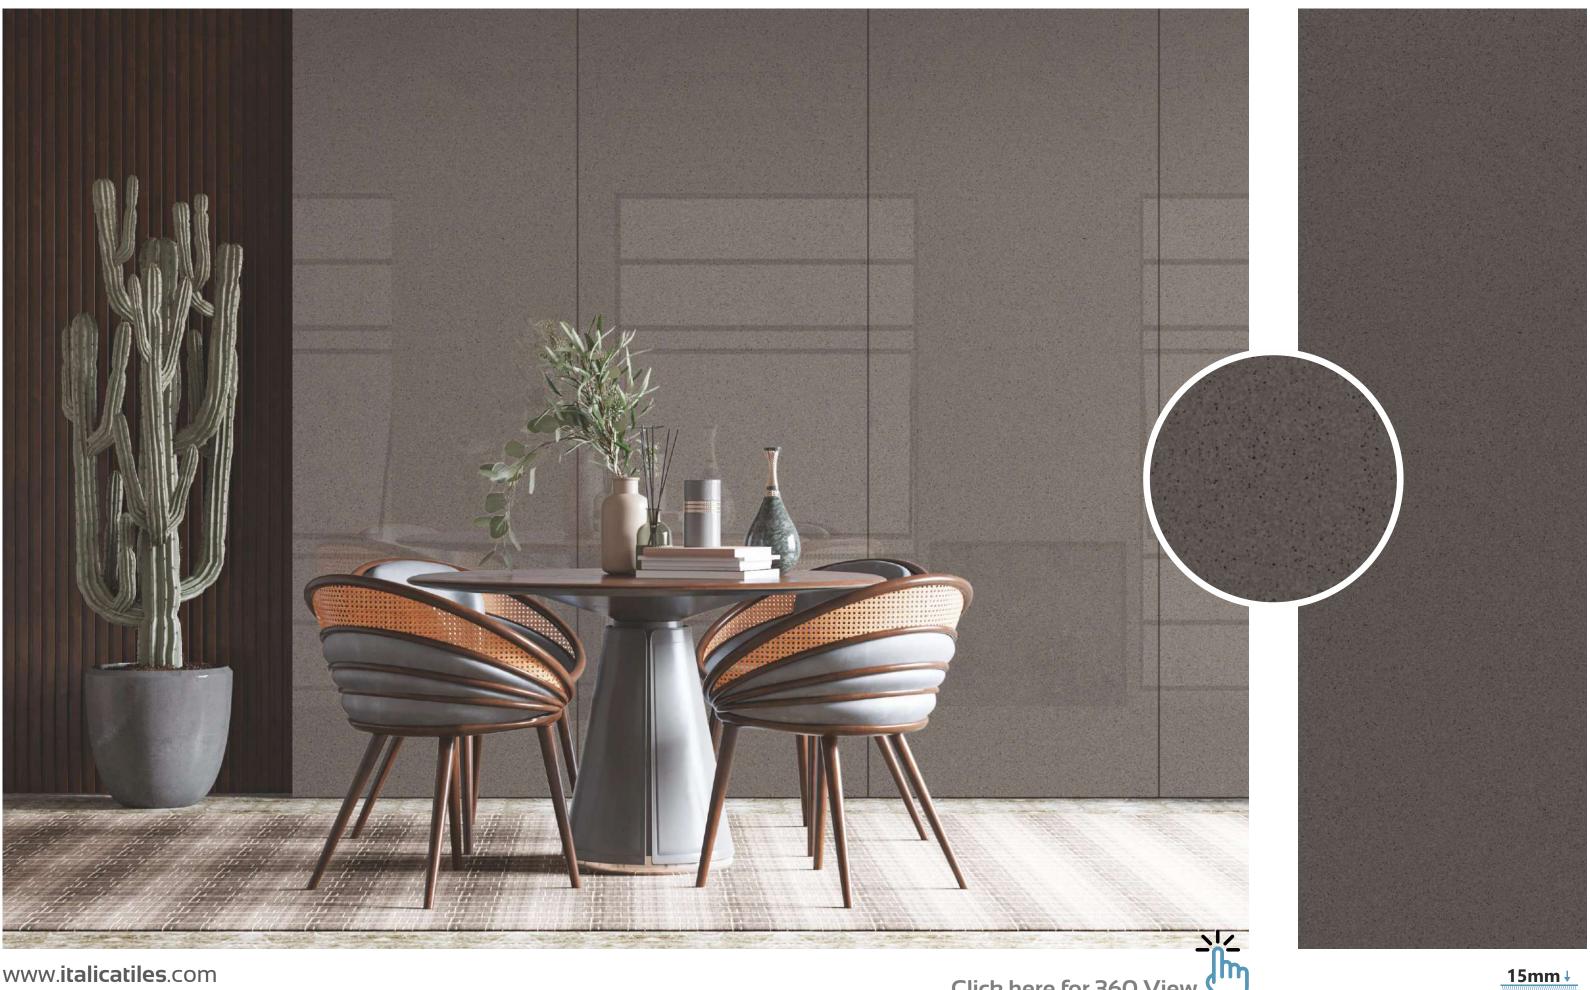

### FULLBODY

Elevate your surroundings with our 800x2400mm fullbody tiles, 15mm thick. Experience seamless designs that reduce grout lines for easy maintenance. Ideal for hightraffic areas, these tiles offer enduring beauty and are perfect for floors, walls, and artistic installations. Redefine luxury with our full-body tiles.

#### **15mm↓**

THICKNESS

FULLBODY AVAILABLE IN : **POLISHED** 