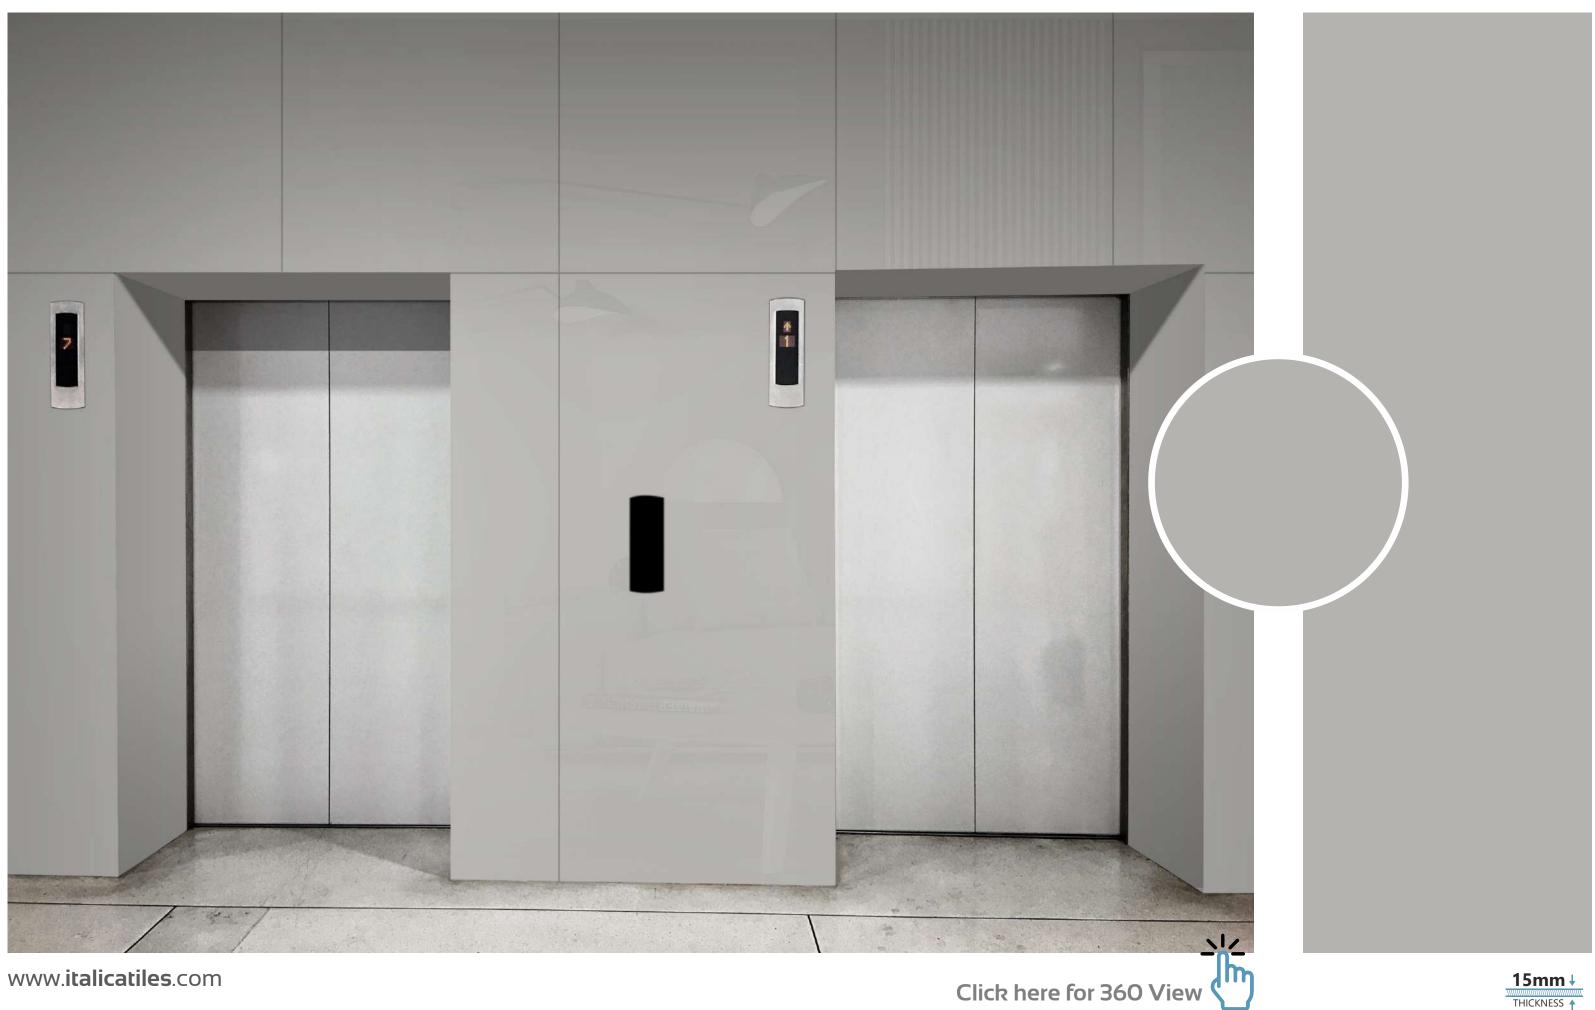

**GRANY WALNUT**



www.**italicatiles**.com

Click here for 360 View





#### **SAGO BARLY**



www.**italicatiles**.com

Click here for 360 View





#### **GRANY CARAMEL**





www.**italicatiles**.com

Click here for 360 View



THICKNESS

#### **GRANY CREMA**





#### **GRANY GREY**







### FULLBODY

Elevate your surroundings with our 800x2400mm fullbody tiles, 15mm thick. Experience seamless designs that reduce grout lines for easy maintenance. Ideal for hightraffic areas, these tiles offer enduring beauty and are perfect for floors, walls, and artistic installations. Redefine luxury with our full-body tiles.

#### **15mm↓**

THICKNESS

FULLBODY AVAILABLE IN : **POLISHED** 



### Polished 800x 2400mm

### **ROYAL QUARTZ**





#### **GRAPHITE GREY**







#### **STEEL GREY**





#### **BLACK**



www.**italicatiles**.com

Click here for 360 View



THICKNESS 🛉

#### WHITE





### COLORBODY

Discover the perfect blend of style and durability with our 800x2400mm colorbody tiles, 15mm thick. These tiles offer seamless designs and reduced grout lines for easy maintenance. Ideal for hightraffic areas, they provide timeless beauty and are suitable for floors, walls, and artistic installations. Redefine your space with our colorbody tiles

#### **15mm↓**

THICKNESS

COLOR-FULLBODY AVAILABLE IN : **POLISHED** 



### Polished 800x 2400mm

#### **CRYSTAL WHITE**





#### LABRADORITE HUGE



Click here for 360 View







#### SATUARIO YUKA



Click here for 360 View





#### **PORTORO GOLD**







#### SATUARIO CANOVA





#### **VOLGA AZUL**



www.**italicatiles*