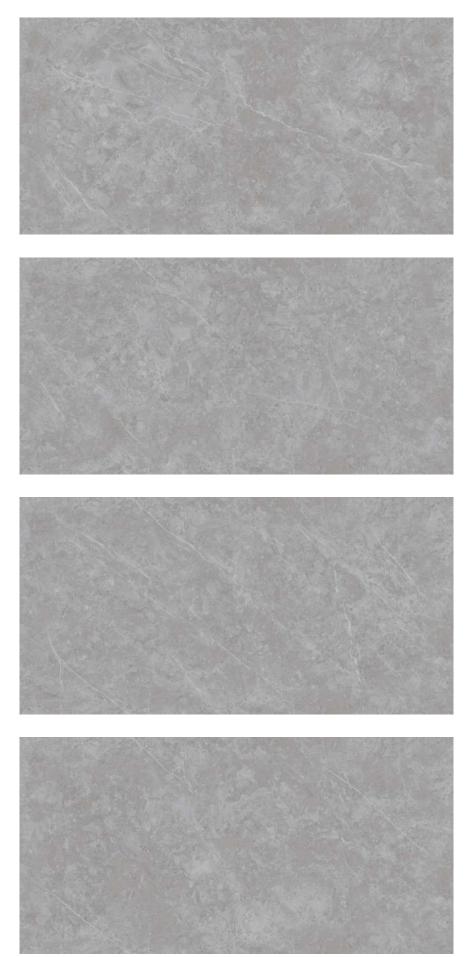

### FULLBODY

Elevate your surroundings with our 800x2400mm fullbody tiles, 15mm thick. Experience seamless designs that reduce grout lines for easy maintenance. Ideal for hightraffic areas, these tiles offer enduring beauty and are perfect for floors, walls, and artistic installations. Redefine luxury with our full-body tiles.

#### **15mm↓**

THICKNESS

FULLBODY AVAILABLE IN : **POLISHED** 