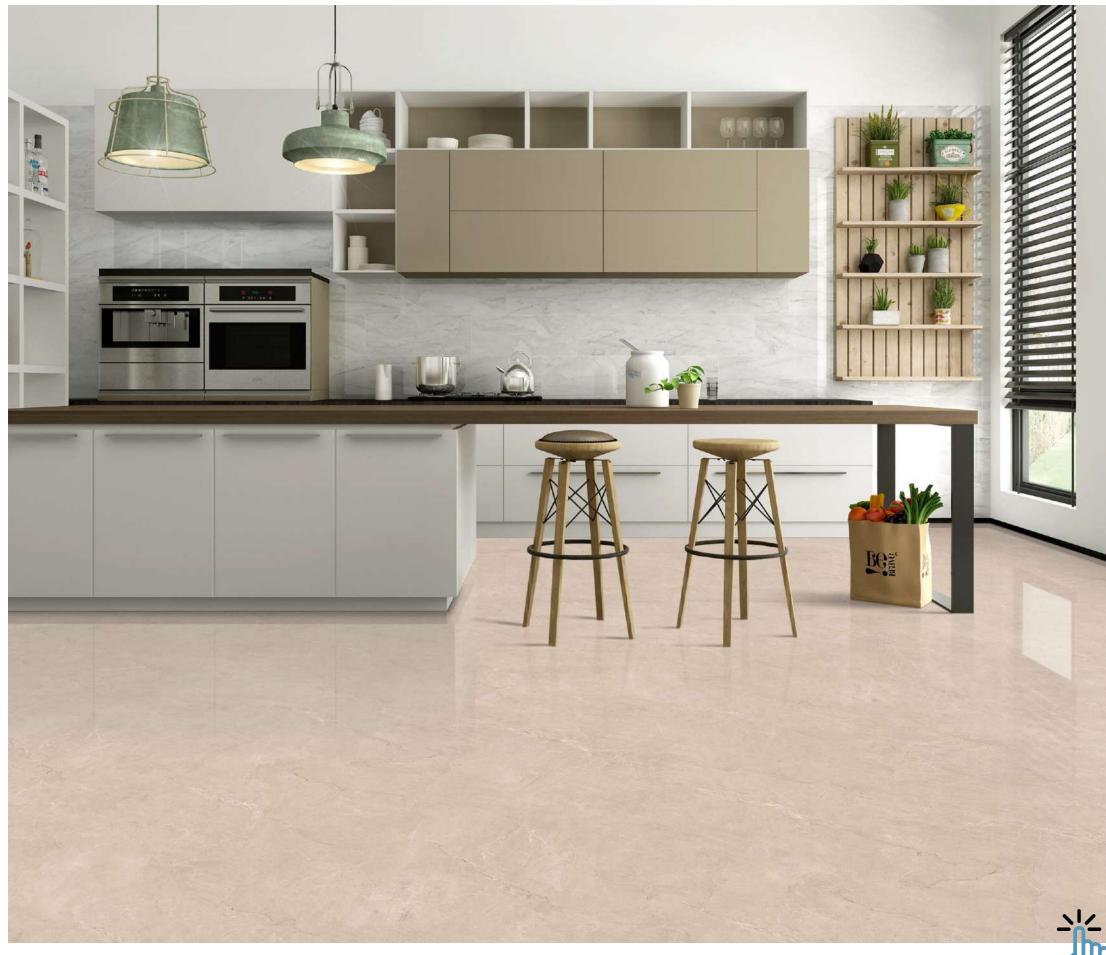

### COLORBODY

Discover the perfect blend of style and durability with our 800x2400mm colorbody tiles, 15mm thick. These tiles offer seamless designs and reduced grout lines for easy maintenance. Ideal for hightraffic areas, they provide timeless beauty and are suitable for floors, walls, and artistic installations. Redefine your space with our colorbody tiles

#### **15mm↓**

THICKNESS

COLOR-FULLBODY AVAILABLE IN : **POLISHED** 

### Polished 800x 2400mm