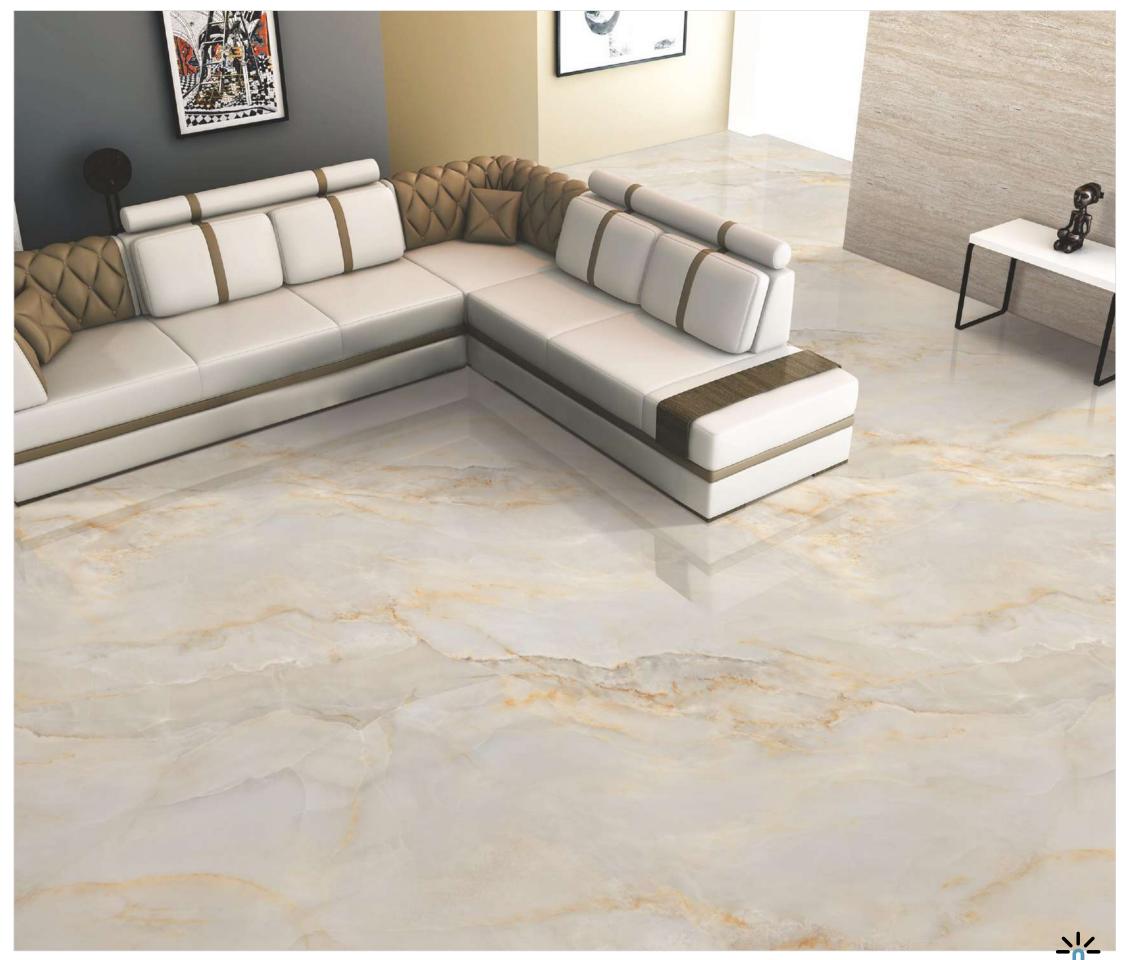

### SAGO CREMA

Create a luxurious ambiance with our 800x2400mm full-body tiles, 15mm thick. These tiles boast seamless designs that reduce grout lines for easy maintenance. Ideal for high-traffic areas, they offer timeless beauty and are perfect for floors, walls, and artistic installations. Elevate your space with our full-body tiles."