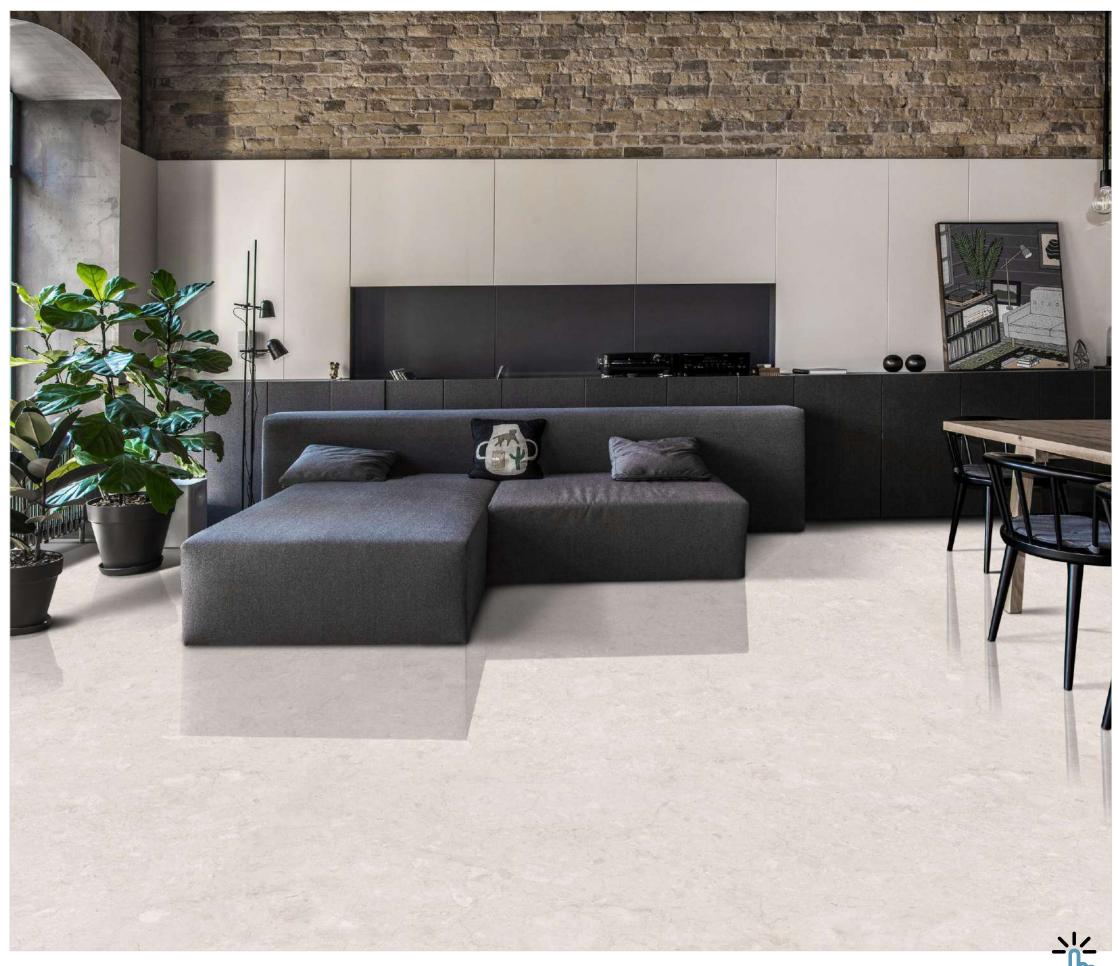

### COLORBODY

Discover the perfect blend of style and durability with our 800x2400mm colorbody tiles, 15mm thick. These tiles offer seamless designs and reduced grout lines for easy maintenance. Ideal for hightraffic areas, they provide timeless beauty and are suitable for floors, walls, and artistic installations. Redefine your space with our colorbody tiles

#### **15mm↓**

THICKNESS

COLOR-FULLBODY AVAILABLE IN : **POLISHED** 