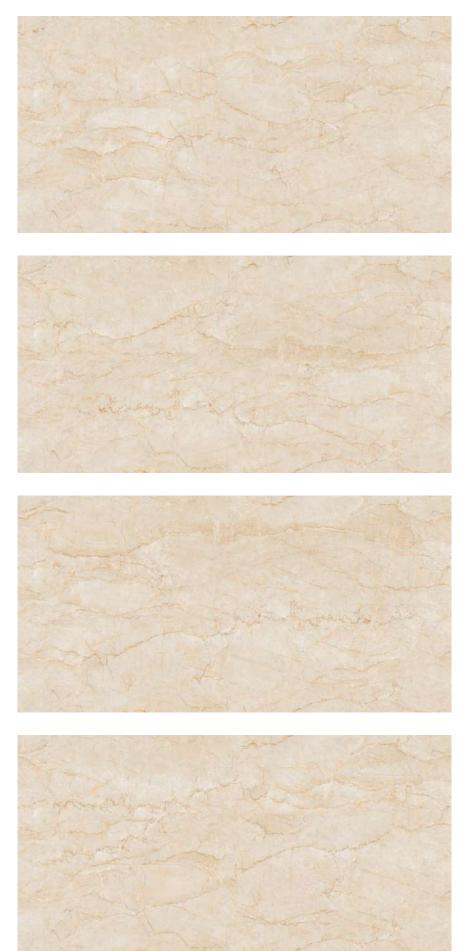

### SAGO CREMA

Create a luxurious ambiance with our 800x2400mm full-body tiles, 15mm thick. These tiles boast seamless designs that reduce grout lines for easy maintenance. Ideal for high-traffic areas, they offer timeless beauty and are perfect for floors, walls, and artistic installations. Elevate your space with our full-body tiles."