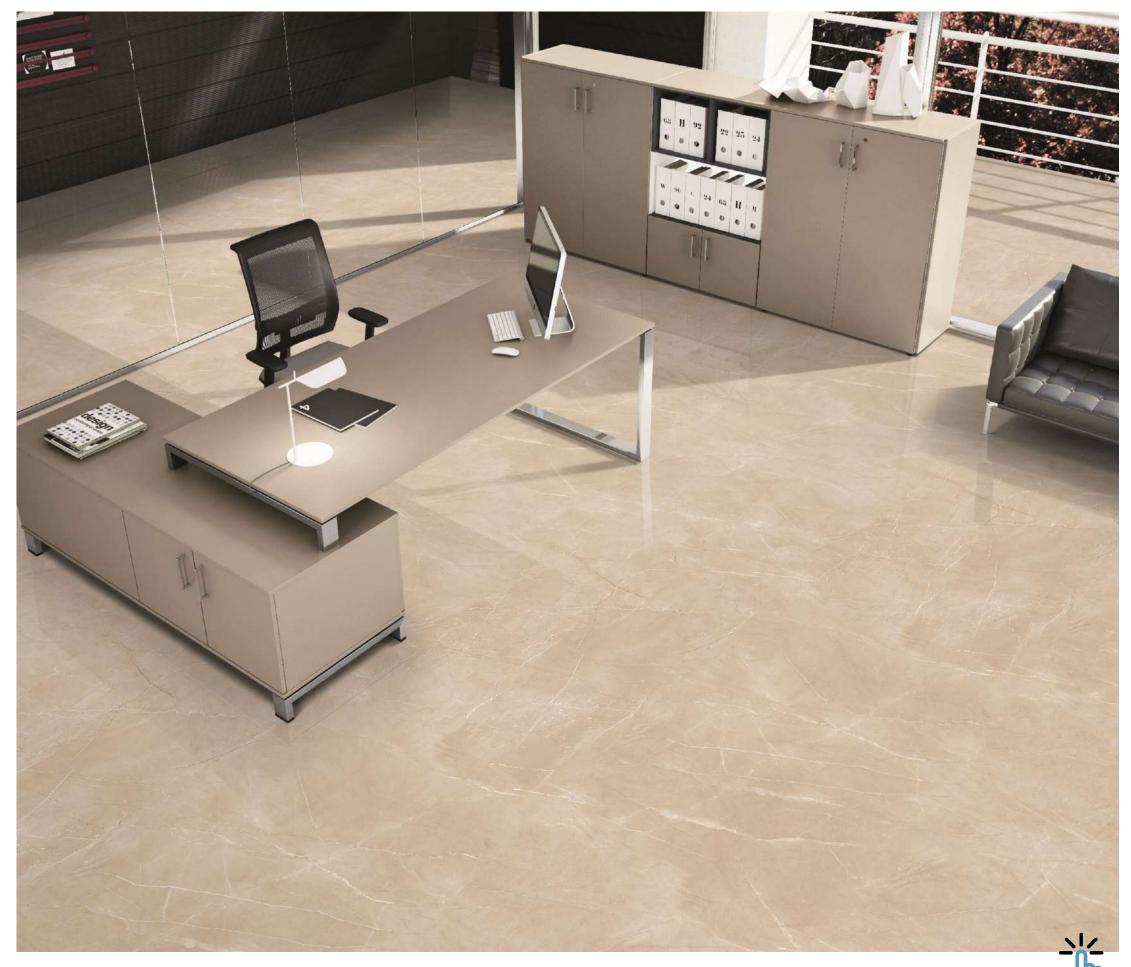

# SAGO

Experience luxury with our 800x2400mm fullbody tiles, 15mm thick. These tiles redefine elegance with seamless designs, reducing grout lines for easy maintenance. Ideal for hightraffic areas, they offer timeless beauty and are perfect for floors, walls, and artistic installations. Elevate your space with our full-body tiles

### FULLBODY

Elevate your surroundings with our 800x2400mm fullbody tiles, 15mm thick. Experience seamless designs that reduce grout lines for easy maintenance. Ideal for hightraffic areas, these tiles offer enduring beauty and are perfect for floors, walls, and artistic installations. Redefine luxury with our full-body tiles.

### COLORBODY

Discover the perfect blend of style and durability with our 800x2400mm colorbody tiles, 15mm thick. These tiles offer seamless designs and reduced grout lines for easy maintenance. Ideal for hightraffic areas, they provide timeless beauty and are suitable for floors, walls, and artistic installations. Redefine your space with our colorbody tiles