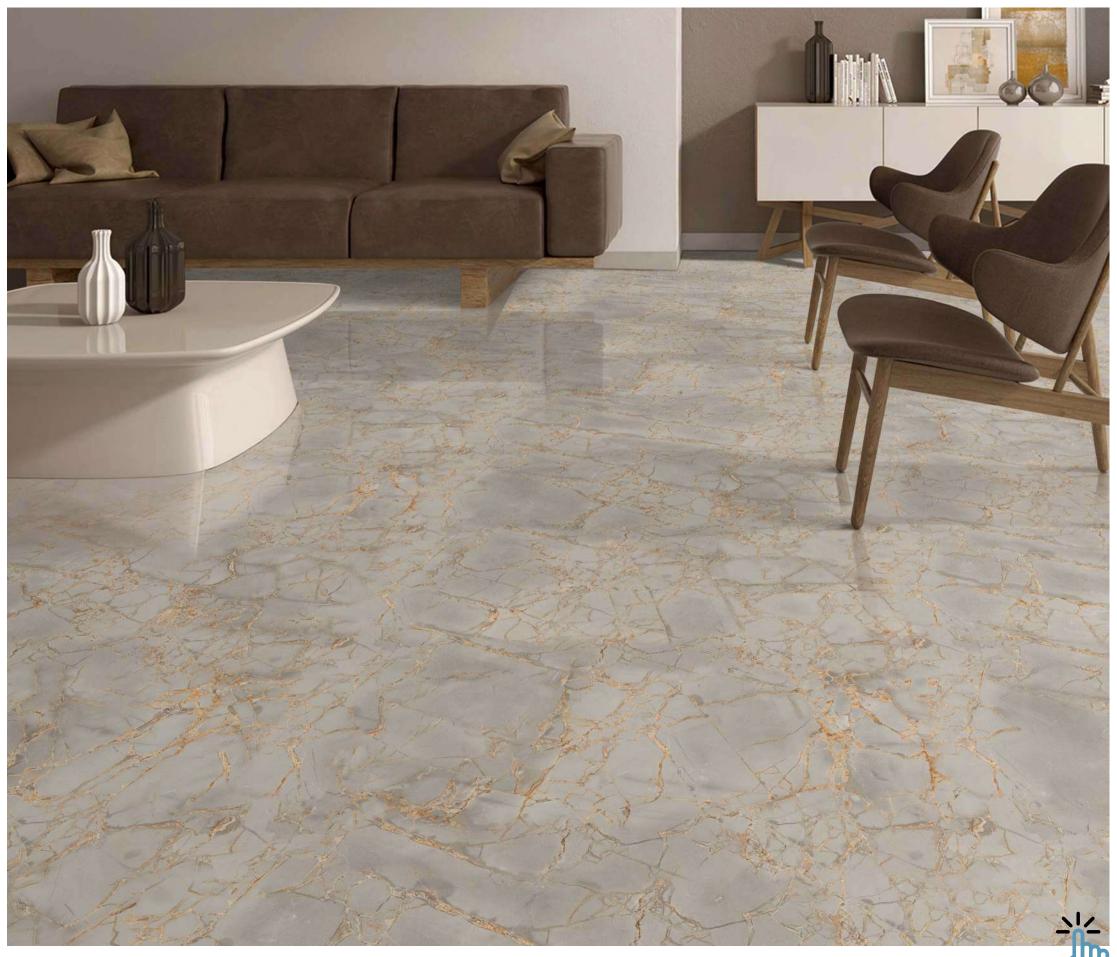

### COLORBODY

Discover the perfect blend of style and durability with our 800x2400mm colorbody tiles, 15mm thick. These tiles offer seamless designs and reduced grout lines for easy maintenance. Ideal for hightraffic areas, they provide timeless beauty and are suitable for floors, walls, and artistic installations. Redefine your space with our colorbody tiles

#### **15mm↓**

THICKNESS

COLOR-FULLBODY AVAILABLE IN : **POLISHED** 