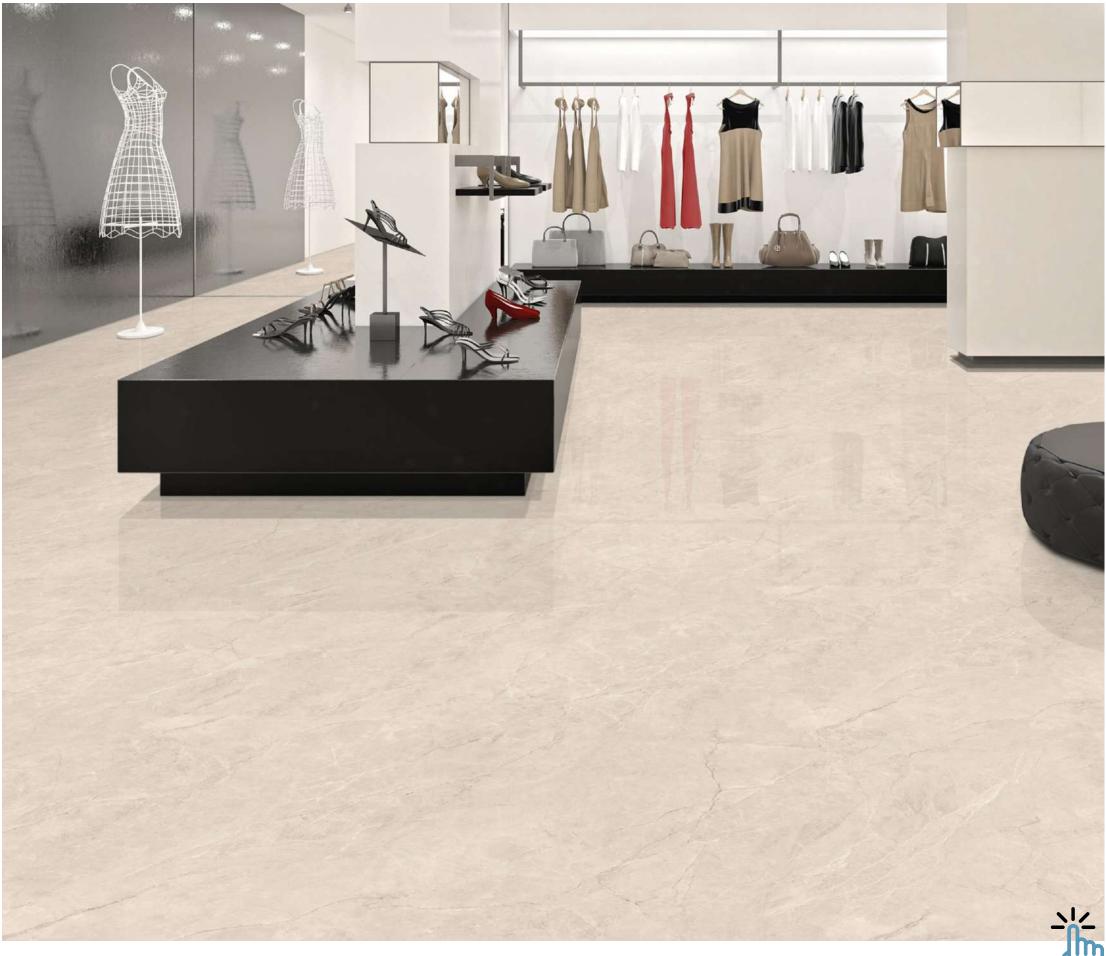

### COLORBODY

Discover the perfect blend of style and durability with our 800x2400mm colorbody tiles, 15mm thick. These tiles offer seamless designs and reduced grout lines for easy maintenance. Ideal for hightraffic areas, they provide timeless beauty and are suitable for floors, walls, and artistic installations. Redefine your space with our colorbody tiles

#### **15mm↓**

THICKNESS

COLOR-FULLBODY AVAILABLE IN : **POLISHED** 