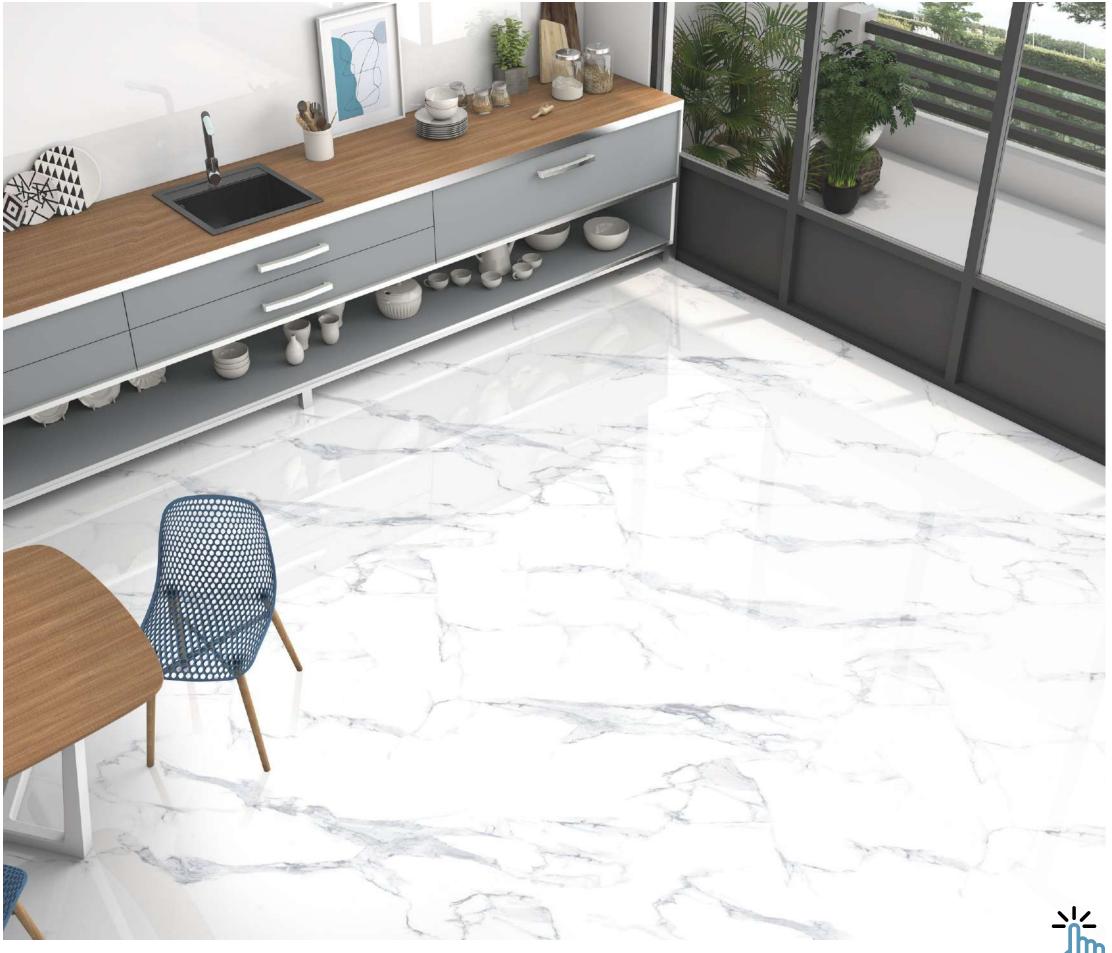

### COLORBODY

Discover the perfect blend of style and durability with our 800x2400mm colorbody tiles, 15mm thick. These tiles offer seamless designs and reduced grout lines for easy maintenance. Ideal for hightraffic areas, they provide timeless beauty and are suitable for floors, walls, and artistic installations. Redefine your space with our colorbody tiles

#### **15mm↓**

THICKNESS

COLOR-FULLBODY AVAILABLE IN : **POLISHED** 