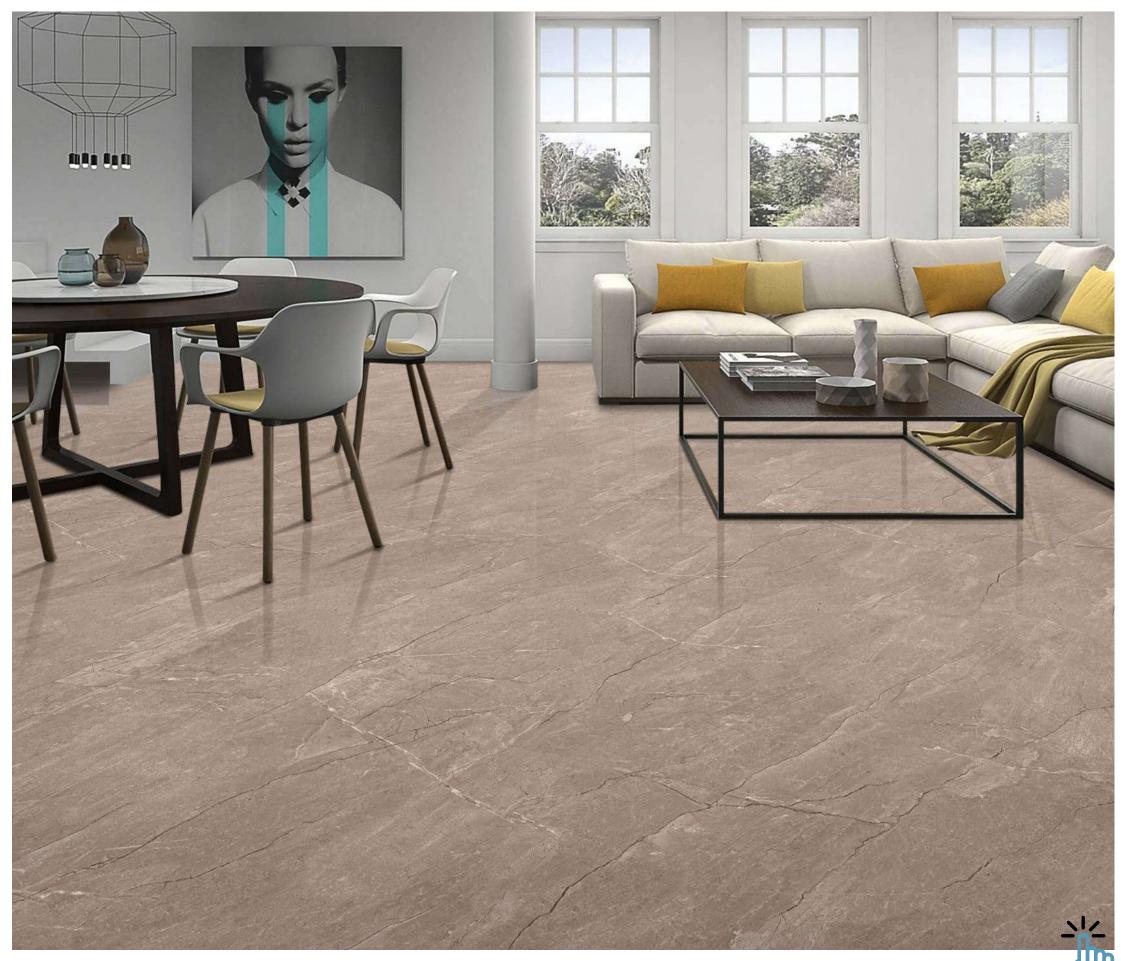

### COLORBODY

Discover the perfect blend of style and durability with our 800x2400mm colorbody tiles, 15mm thick. These tiles offer seamless designs and reduced grout lines for easy maintenance. Ideal for hightraffic areas, they provide timeless beauty and are suitable for floors, walls, and artistic installations. Redefine your space with our colorbody tiles

#### **15mm↓**

THICKNESS

COLOR-FULLBODY AVAILABLE IN : **POLISHED** 