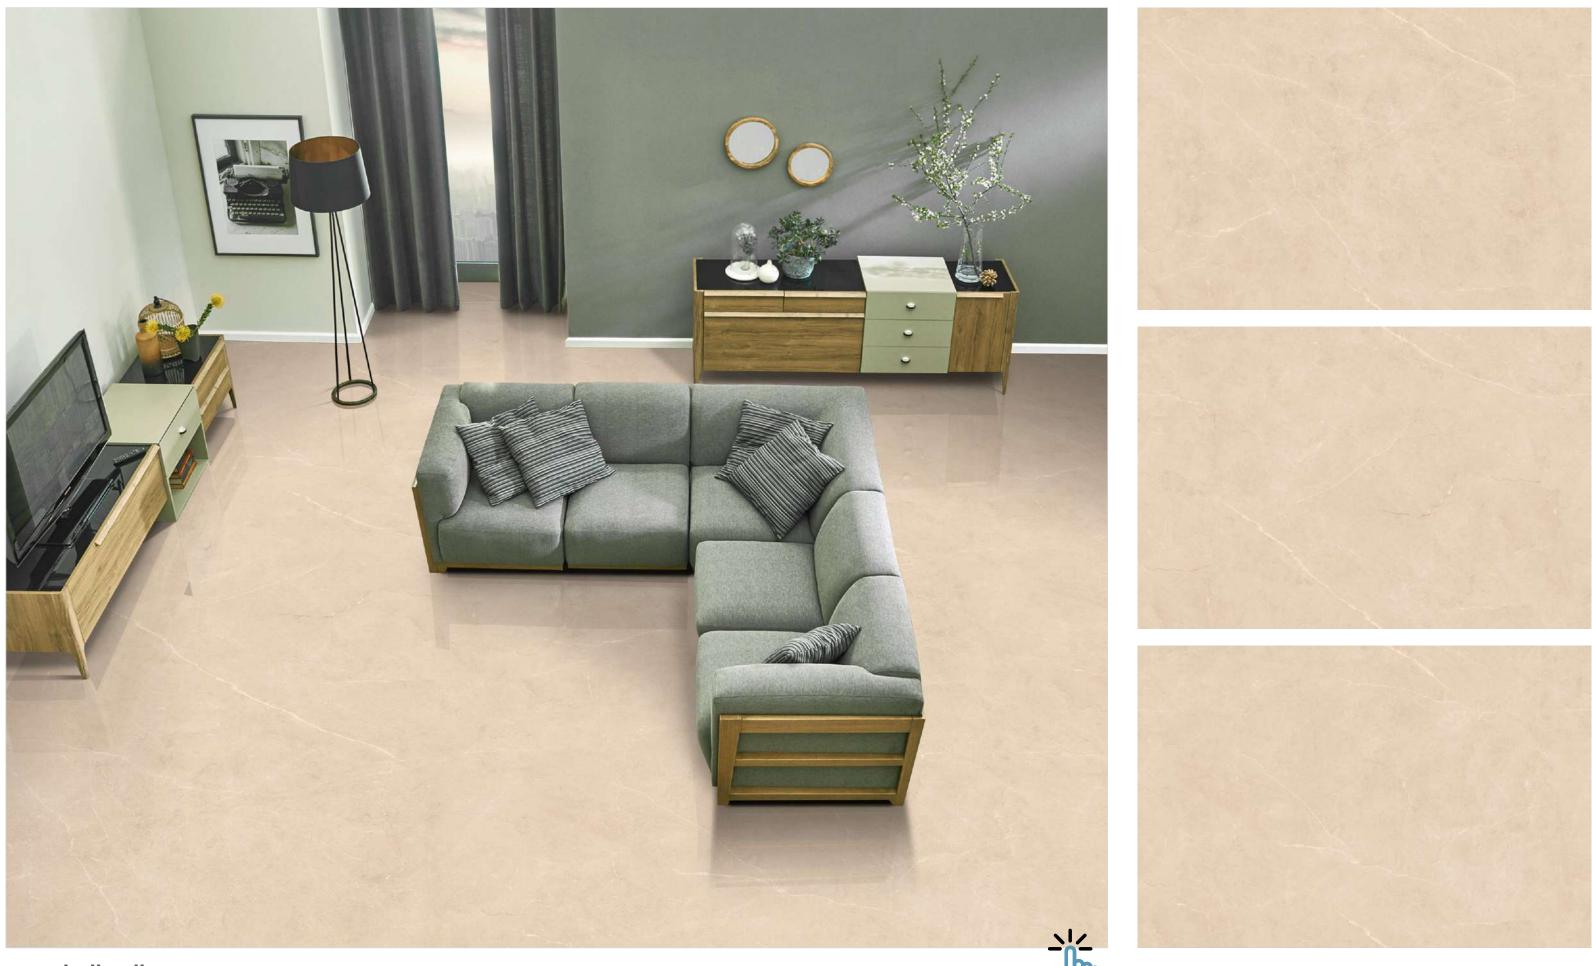

### COLORBODY

Discover the perfect blend of style and durability with our 800x2400mm colorbody tiles, 15mm thick. These tiles offer seamless designs and reduced grout lines for easy maintenance. Ideal for hightraffic areas, they provide timeless beauty and are suitable for floors, walls, and artistic installations. Redefine your space with our colorbody tiles

#### **15mm↓**

THICKNESS

COLOR-FULLBODY AVAILABLE IN : **POLISHED** 