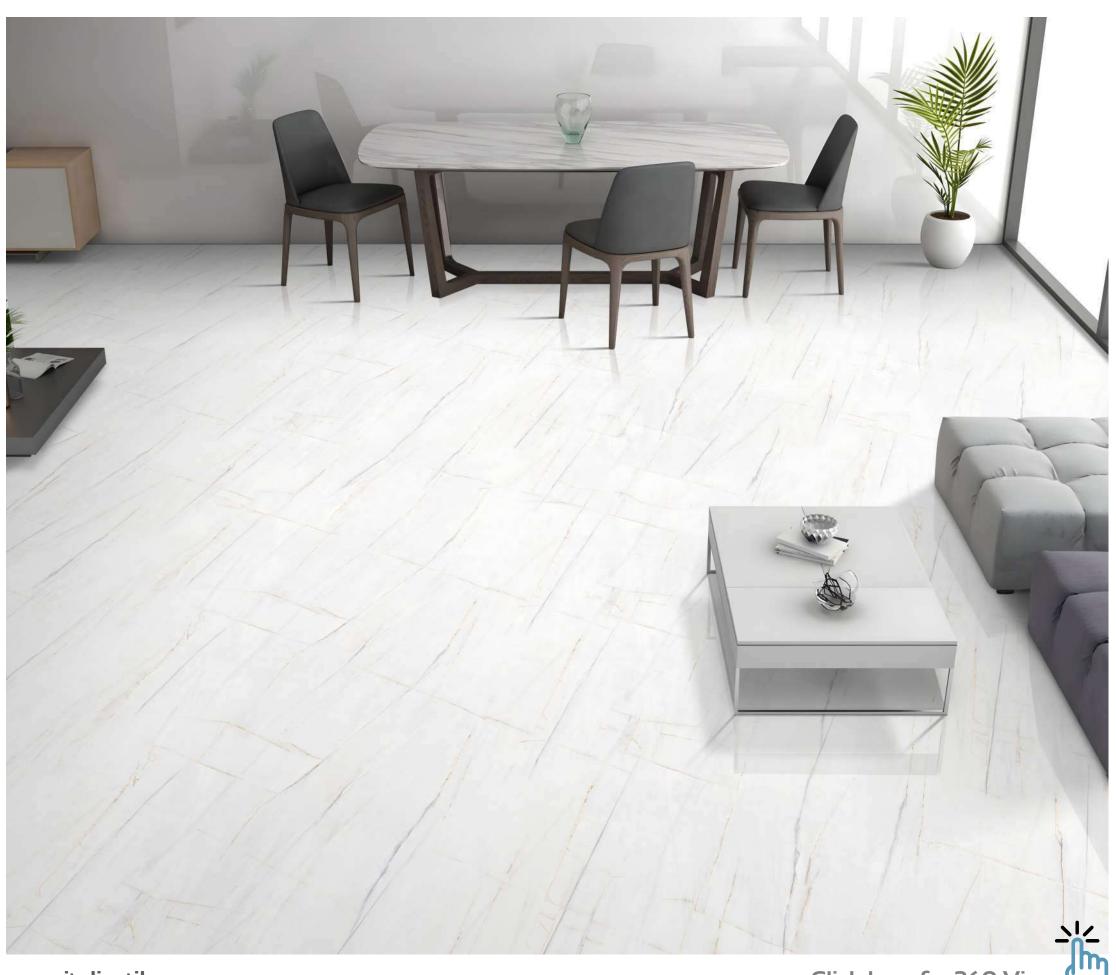

### FULLBODY

Elevate your surroundings with our 800x2400mm fullbody tiles, 15mm thick. Experience seamless designs that reduce grout lines for easy maintenance. Ideal for hightraffic areas, these tiles offer enduring beauty and are perfect for floors, walls, and artistic installations. Redefine luxury with our full-body tiles.

#### **15mm↓**

THICKNESS

FULLBODY AVAILABLE IN : **POLISHED** 

### Polished 800x 2400mm