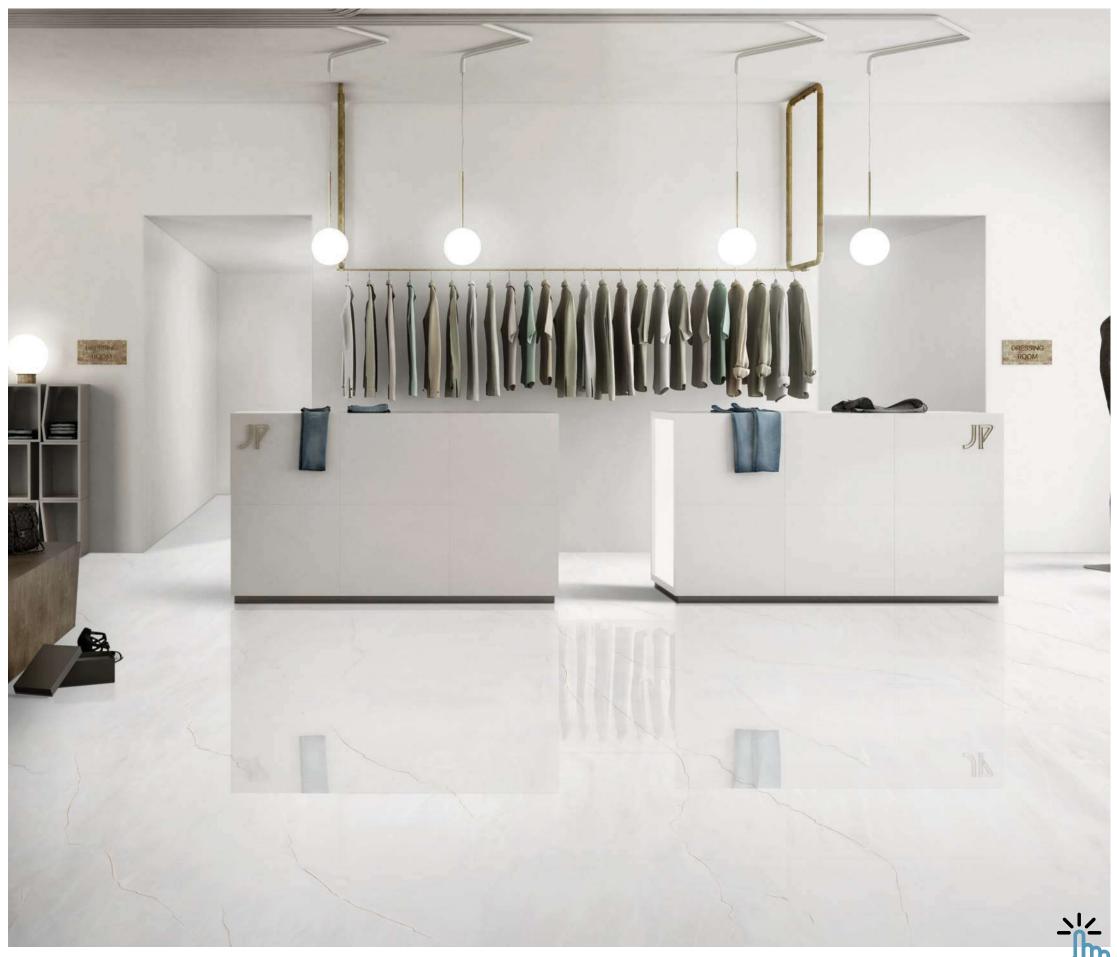

### COLORBODY

Discover the perfect blend of style and durability with our 800x2400mm colorbody tiles, 15mm thick. These tiles offer seamless designs and reduced grout lines for easy maintenance. Ideal for hightraffic areas, they provide timeless beauty and are suitable for floors, walls, and artistic installations. Redefine your space with our colorbody tiles