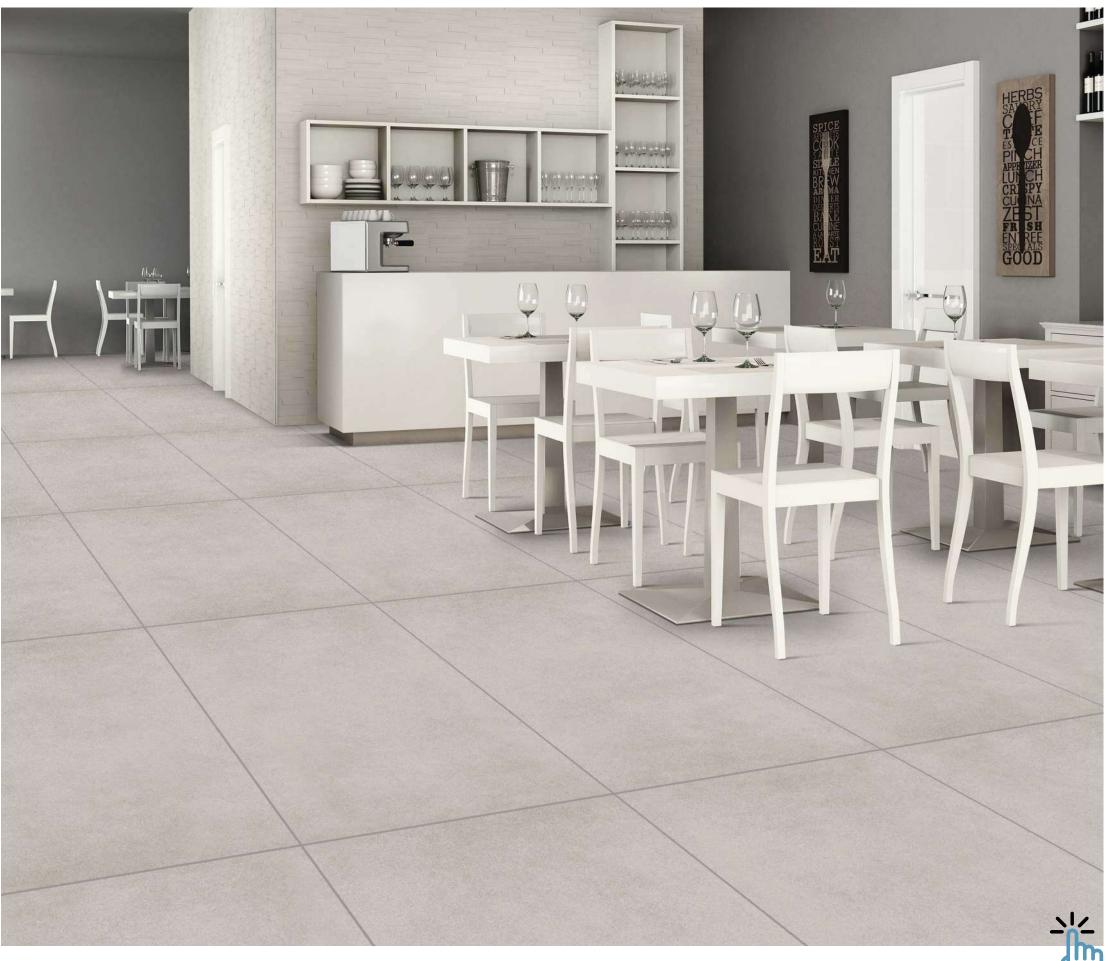

# MATT

Create a luxurious ambiance with our 800x2400mm full-body tiles, 15mm thick. These tiles boast seamless designs that reduce grout lines for easy maintenance. Ideal for high-traffic areas, they offer timeless beauty and are perfect for floors, walls, and artistic installations. Elevate your space with our full-body tiles."

## Matt (Basic) 800x 2400mm