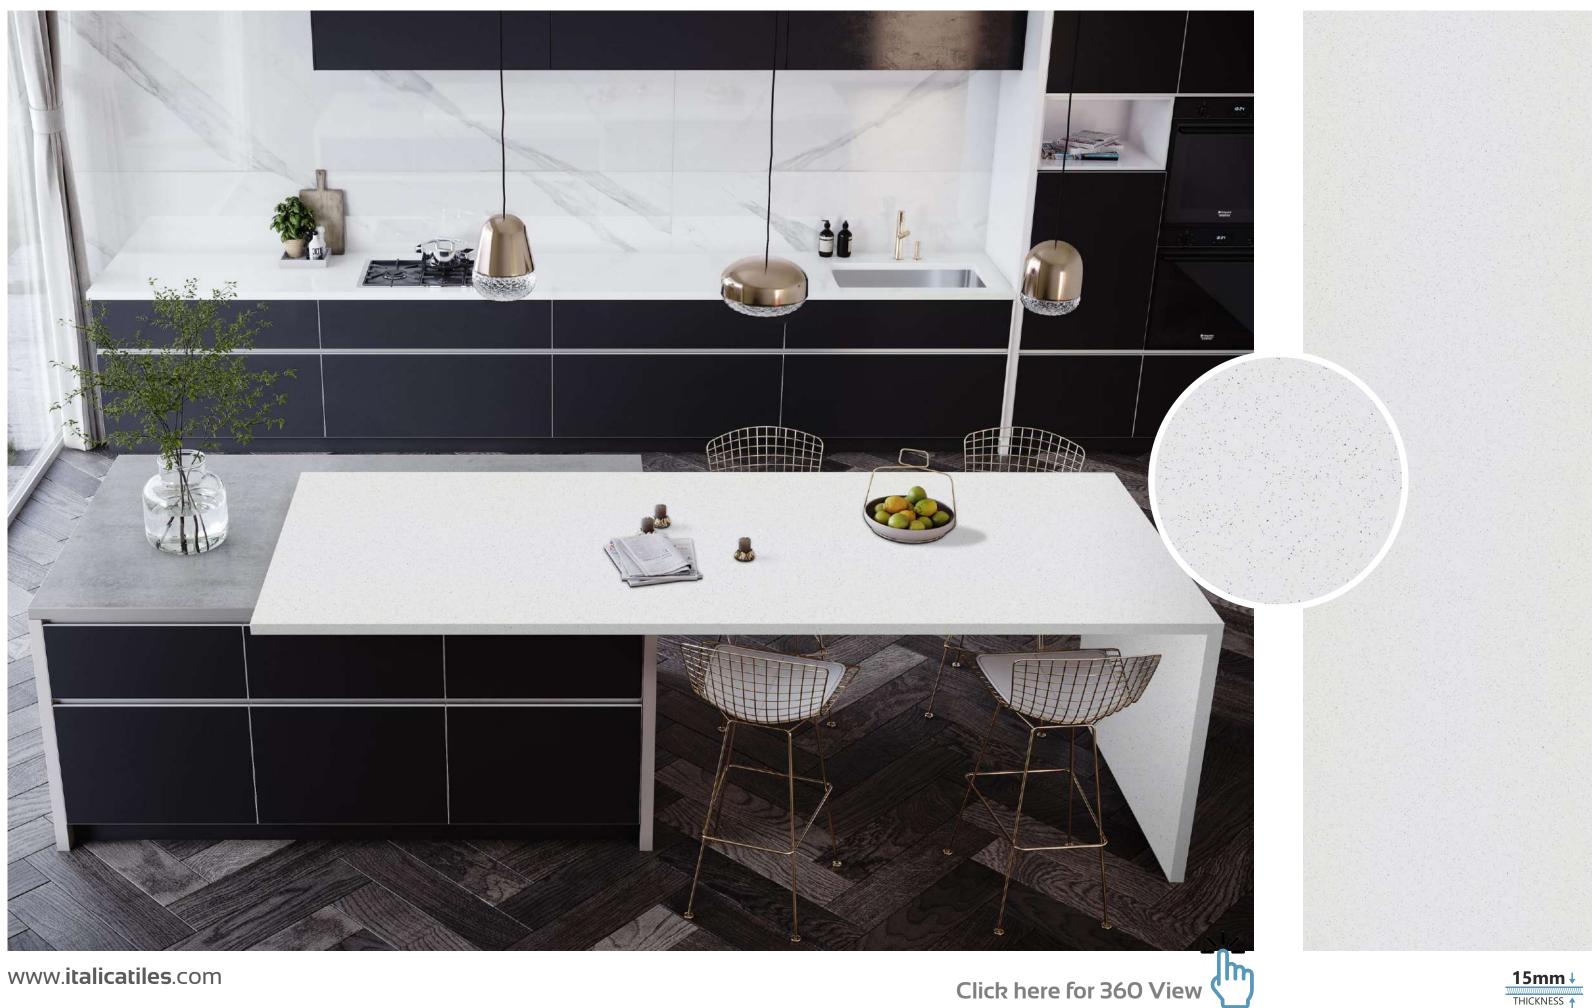

efficiently.

#### Commitment

We are devoted to meeting the diverse needs of our customers, constantly working to deliver satisfaction and build lasting relationships.

# 80+



Macedonia Malta Mexico Moldova Morocco Netherlands Oman Panama Peru Poland • Puerto Rico • Qatar • Russia • Saudi Arabia • Serbia • Singapore • Slovakia • Slovenia



# MATT

Create a luxurious ambiance with our 800x2400mm full-body tiles, 15mm thick. These tiles boast seamless designs that reduce grout lines for easy maintenance. Ideal for high-traffic areas, they offer timeless beauty and are perfect for floors, walls, and artistic installations. Elevate your space with our full-body tiles."

# FULLBODY

FULLBODY AVAILABLE IN :

MATT



#### **GRANY BLACK**



Click here for 360 View





#### **GRANY WHITE**





#### **GRANY WALNUT**



www.**italicatiles**.com

Click here for 360 View





#### **GLITTY BLACK**





#### COLORBODY





#### **GLITTY WHITE**





#### COLORBODY



#### **GRANY CARAMEL**





THICKNESS 🛉



#### **GRAPHITE GREY**







## Matt (Basic) 800x 2400mm

#### **STEEL GREY**







#### **GRANY CREMA**







#### **GRANY GREY**



www.**italicatiles**.com

Click here for 360 View











#### **BRUNEI ANTRACITE**

NEW



www.**italicatiles**.com

Click here for 360 View









#### **BRUNEI BIANCO**

#### NEW



www.**italicatiles**.com

Click here for 360 View









#### **BRUNEI CREMA**

NEW



www.**italicatiles**.com

Click here for 360 View









#### **BRUNEI GREY**

NEW



www.**italicatiles**.com

Click here for 360 View











# INFINA MATT