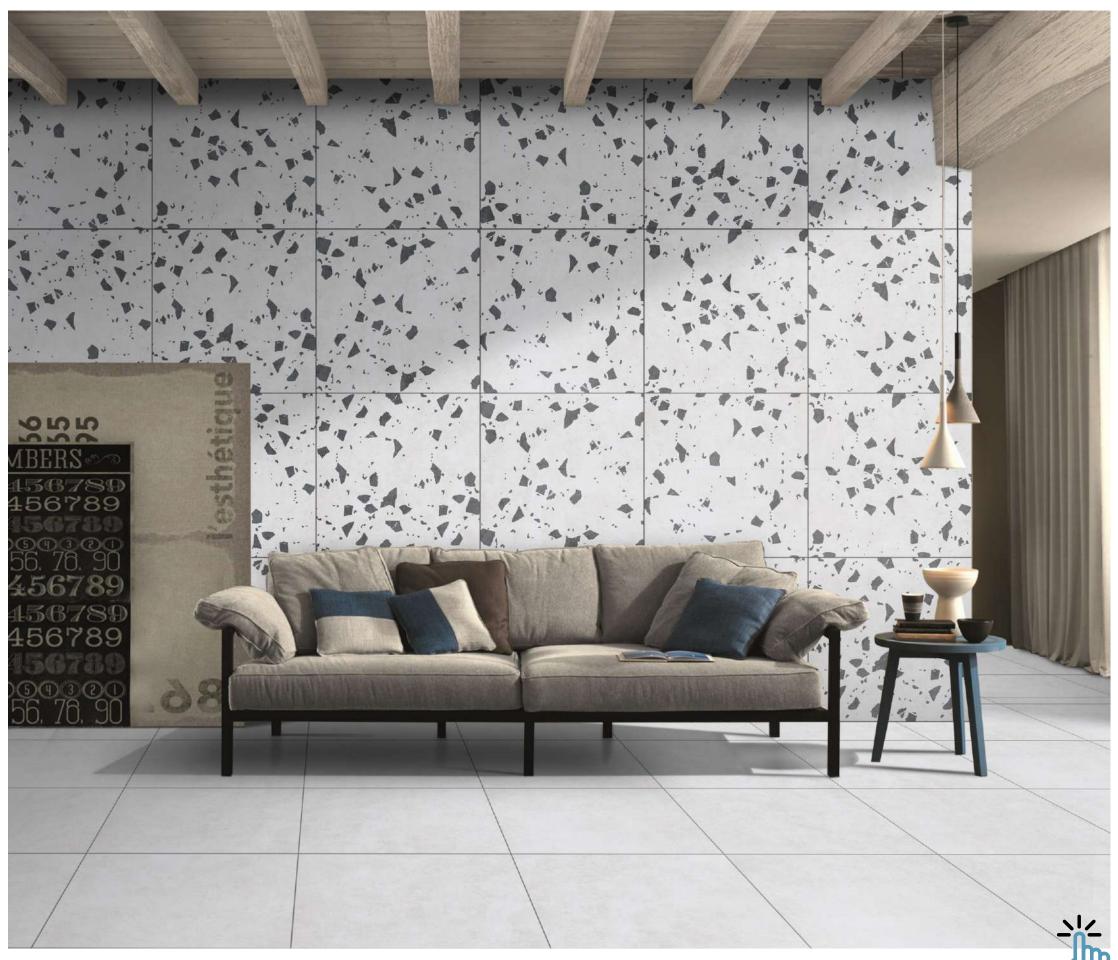

# MATT

Create a luxurious ambiance with our 800x2400mm full-body tiles, 15mm thick. These tiles boast seamless designs that reduce grout lines for easy maintenance. Ideal for high-traffic areas, they offer timeless beauty and are perfect for floors, walls, and artistic installations. Elevate your space with our full-body tiles."

# FULLBODY

FULLBODY AVAILABLE IN :

MATT