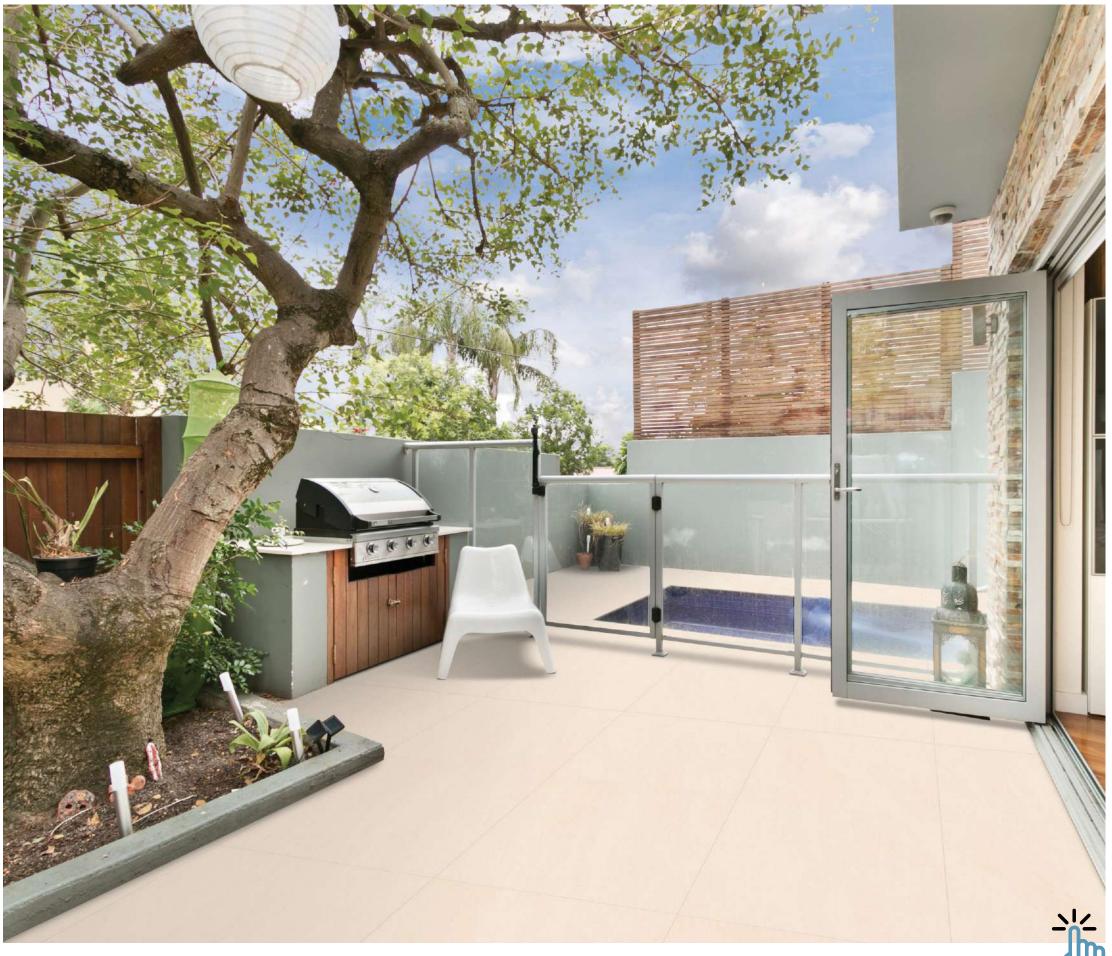

# MATT

Create a luxurious ambiance with our 800x2400mm full-body tiles, 15mm thick. These tiles boast seamless designs that reduce grout lines for easy maintenance. Ideal for high-traffic areas, they offer timeless beauty and are perfect for floors, walls, and artistic installations. Elevate your space with our full-body tiles."

## Matt (Basic) 800x 2400mm