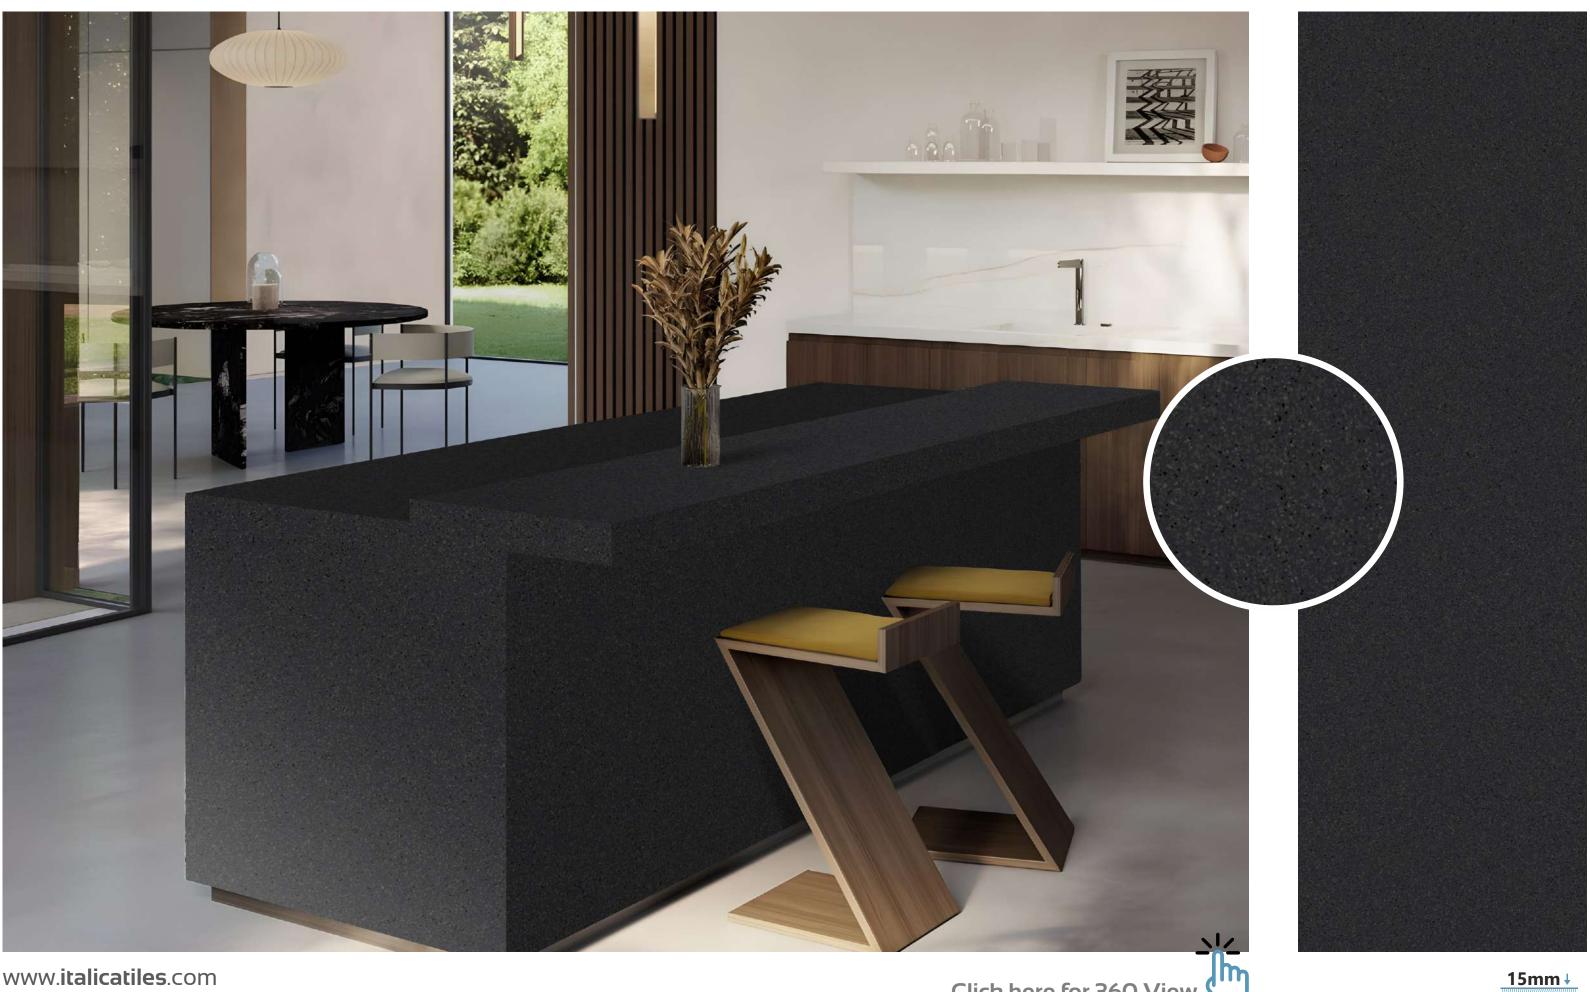

# MATT

Create a luxurious ambiance with our 800x2400mm full-body tiles, 15mm thick. These tiles boast seamless designs that reduce grout lines for easy maintenance. Ideal for high-traffic areas, they offer timeless beauty and are perfect for floors, walls, and artistic installations. Elevate your space with our full-body tiles."

# FULLBODY

FULLBODY AVAILABLE IN :

MATT

#### **GRANY BLACK**

Click here for 360 View