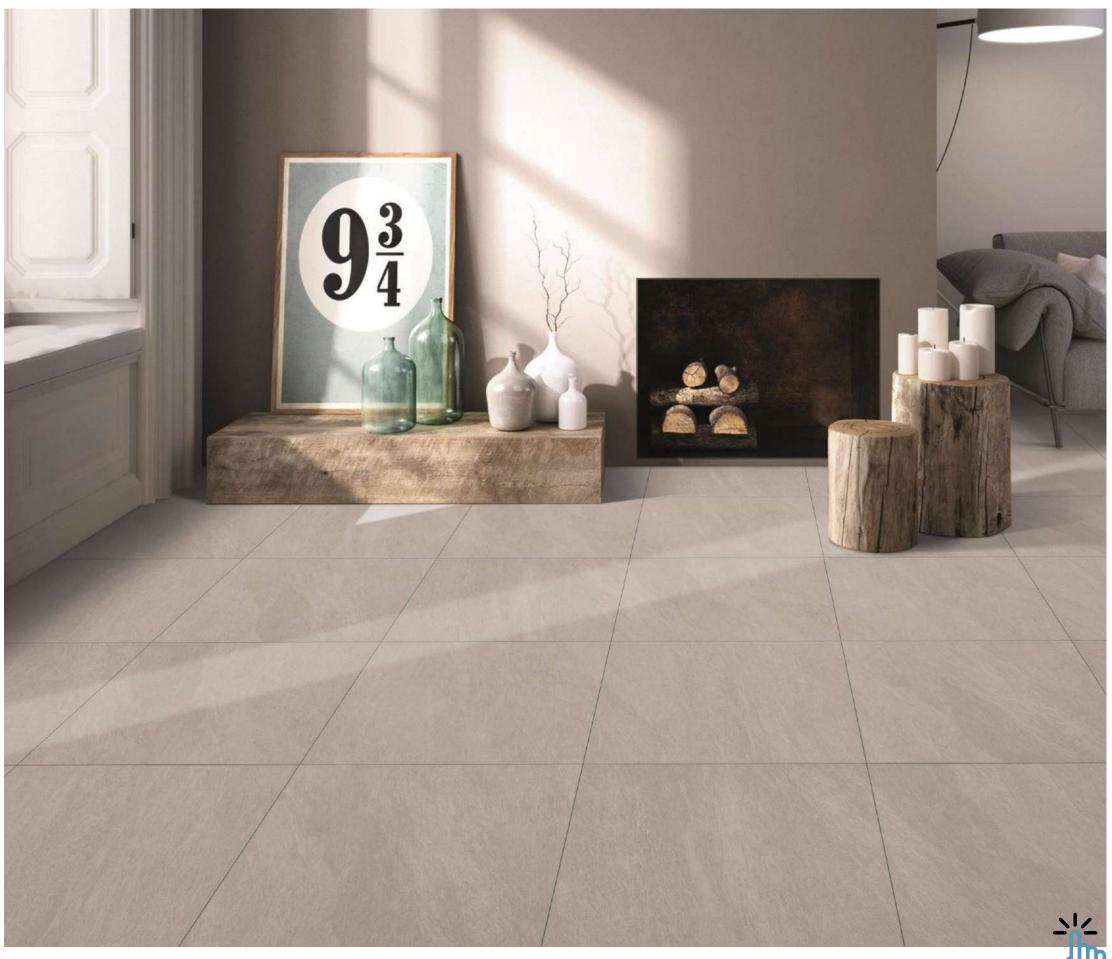

# MATT

Create a luxurious ambiance with our 800x2400mm full-body tiles, 15mm thick. These tiles boast seamless designs that reduce grout lines for easy maintenance. Ideal for high-traffic areas, they offer timeless beauty and are perfect for floors, walls, and artistic installations. Elevate your space with our full-body tiles."