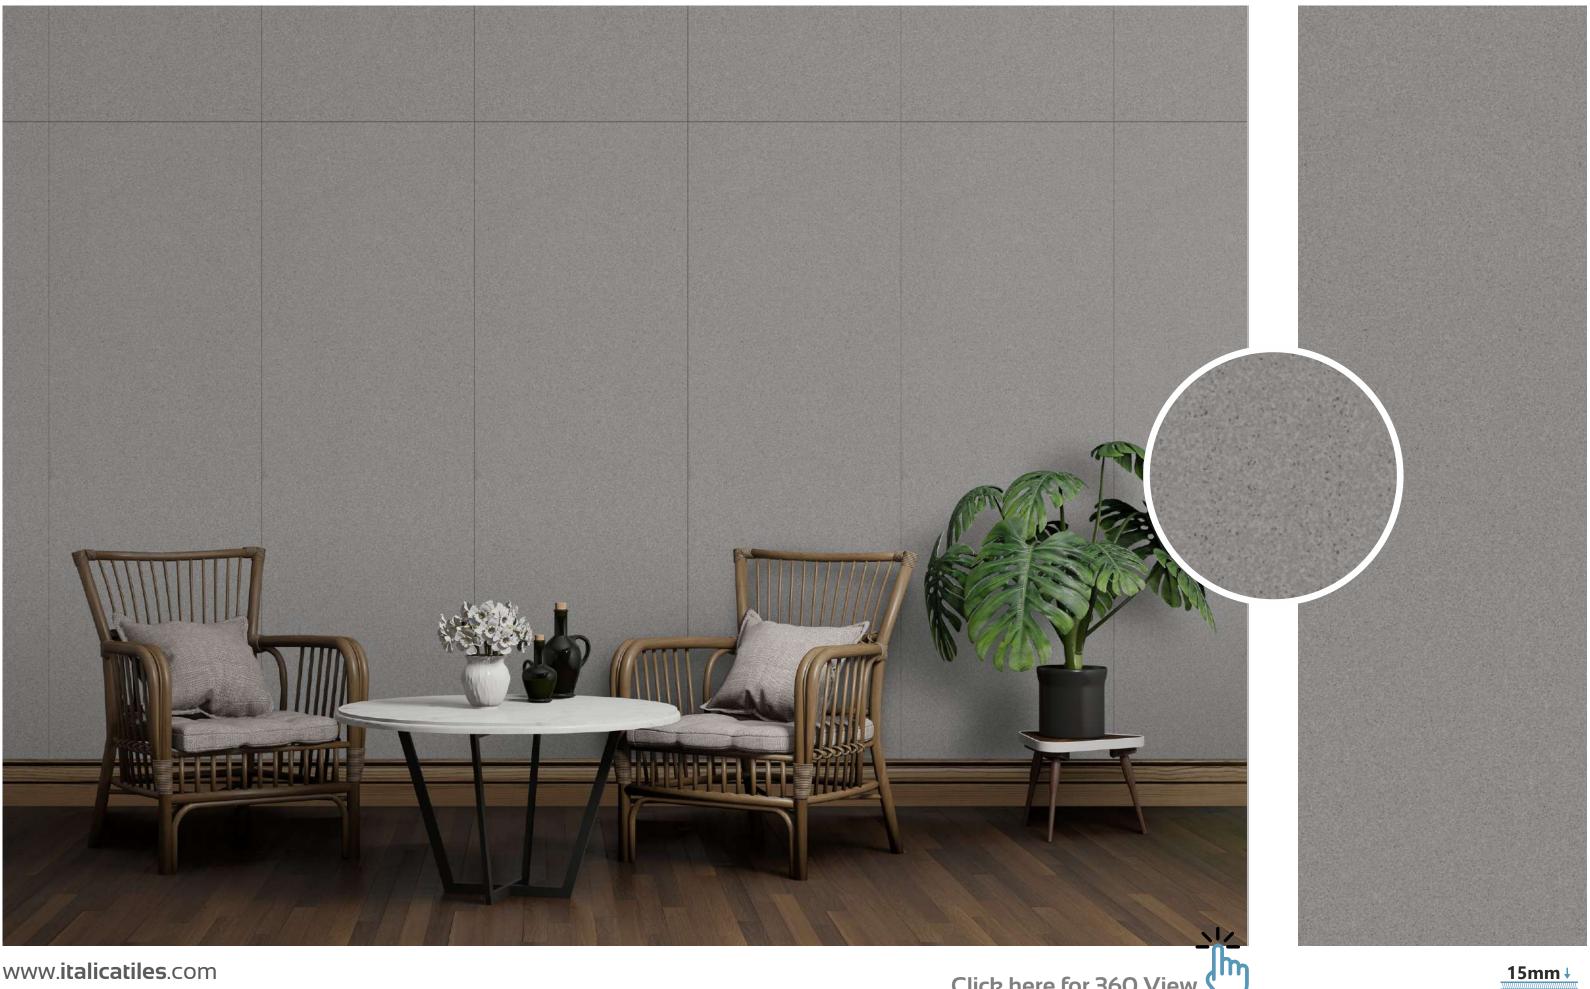

Create a luxurious ambiance with our 800x2400mm full-body tiles, 15mm thick. These tiles boast seamless designs that reduce grout lines for easy maintenance. Ideal for high-traffic areas, they offer timeless beauty and are perfect for floors, walls, and artistic installations. Elevate your space with our full-body tiles."

# FULLBODY

FULLBODY AVAILABLE IN :

MATT



#### **GRANY BLACK**



Click here for 360 View





#### **GRANY WHITE**





#### **GRANY WALNUT**



www.**italicatiles**.com

Click here for 360 View





#### **GLITTY BLACK**





#### COLORBODY





#### **GLITTY WHITE**





#### COLORBODY



#### **GRANY CARAMEL**





THICKNESS 🛉



#### **GRAPHITE GREY**







## Matt (Basic) 800x 2400mm

#### **STEEL GREY**







#### **GRANY CREMA**







#### **GRANY GREY**



www.**italicatiles**.com

Click here for 360 View











#### **BRUNEI ANTRACITE**

NEW



www.**italicatiles**.com

Click here for 360 View









#### **BRUNEI BIANCO**

#### NEW



www.**italicatiles**.com

Click here for 360 View









#### **BRUNEI CREMA**

NEW



www.**italicatiles**.com

Click here for 360 View









#### **BRUNEI GREY**

NEW



www.**italicatiles**.com

Click here for 360 View











# INFINA MATT





#### RECOMMENDED FOR

















### ADAM BIANCO OPEC



www.italicatiles.com

Click here for 360 View







#### ADAM CARAMEL OPEC



www.italicatiles.com

Click here for 360 View







#### ALONZO CREMA OPEC



www.**italicatiles**.com

Click here for 360 View

















### **AVA PELT DECORE**

NEW



www.italicatiles.com

Click here