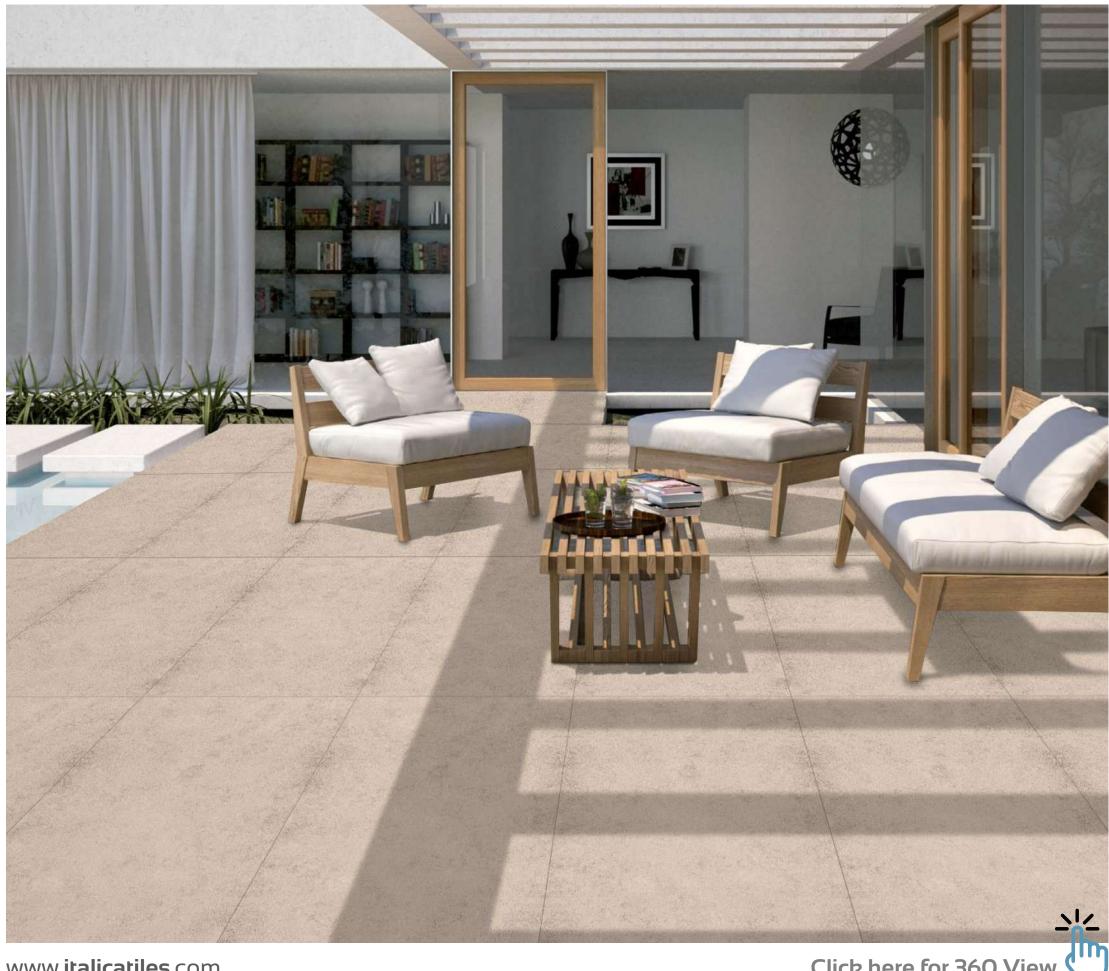

# MATT

Create a luxurious ambiance with our 800x2400mm full-body tiles, 15mm thick. These tiles boast seamless designs that reduce grout lines for easy maintenance. Ideal for high-traffic areas, they offer timeless beauty and are perfect for floors, walls, and artistic installations. Elevate your space with our full-body tiles."

## Matt (Basic) 800x 2400mm