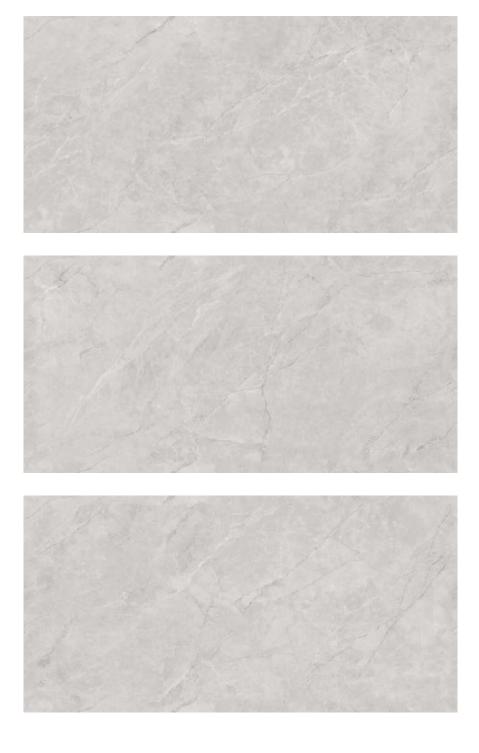

# MATT

Create a luxurious ambiance with our 800x2400mm full-body tiles, 15mm thick. These tiles boast seamless designs that reduce grout lines for easy maintenance. Ideal for high-traffic areas, they offer timeless beauty and are perfect for floors, walls, and artistic installations. Elevate your space with our full-body tiles."

## Matt (Basic) 800x 2400mm