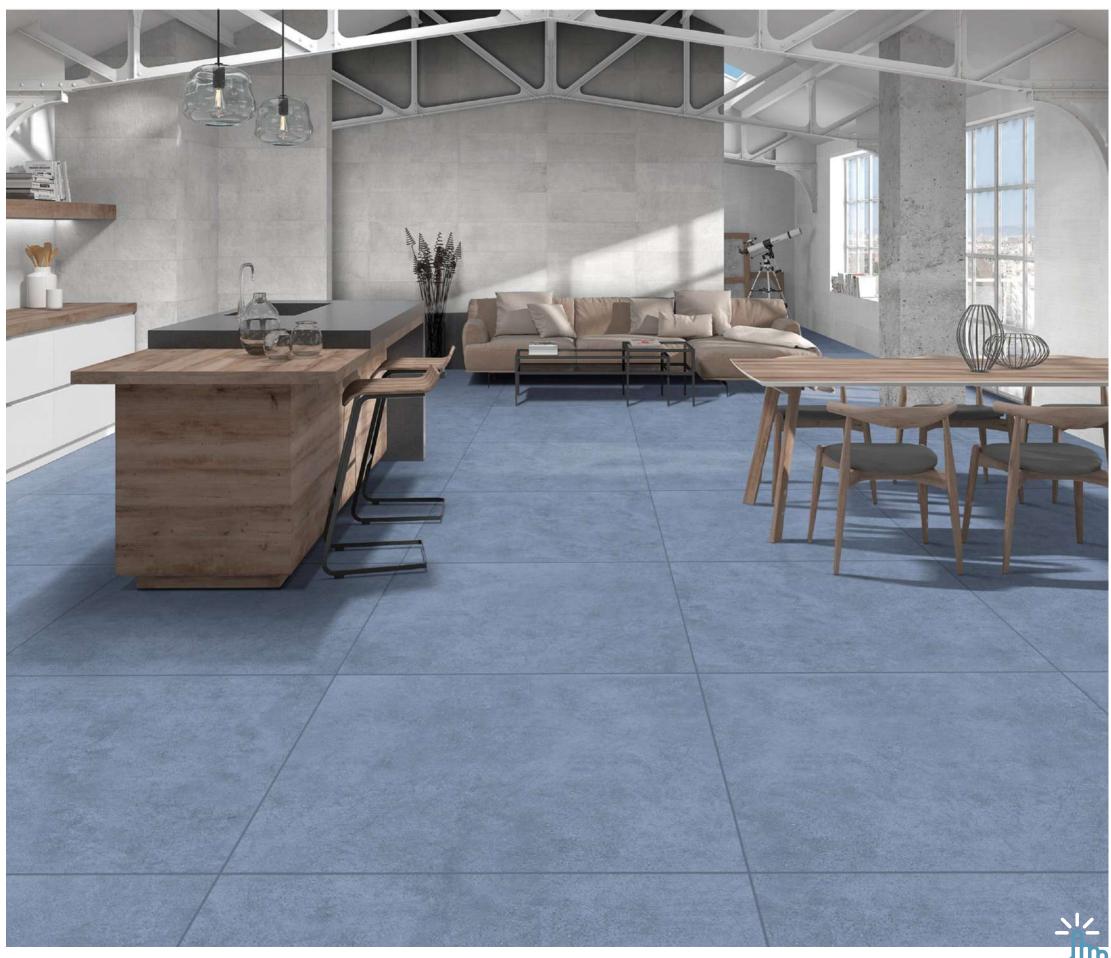

# MATT

Create a luxurious ambiance with our 800x2400mm full-body tiles, 15mm thick. These tiles boast seamless designs that reduce grout lines for easy maintenance. Ideal for high-traffic areas, they offer timeless beauty and are perfect for floors, walls, and artistic installations. Elevate your space with our full-body tiles."

## Matt (Basic) 800x 2400mm