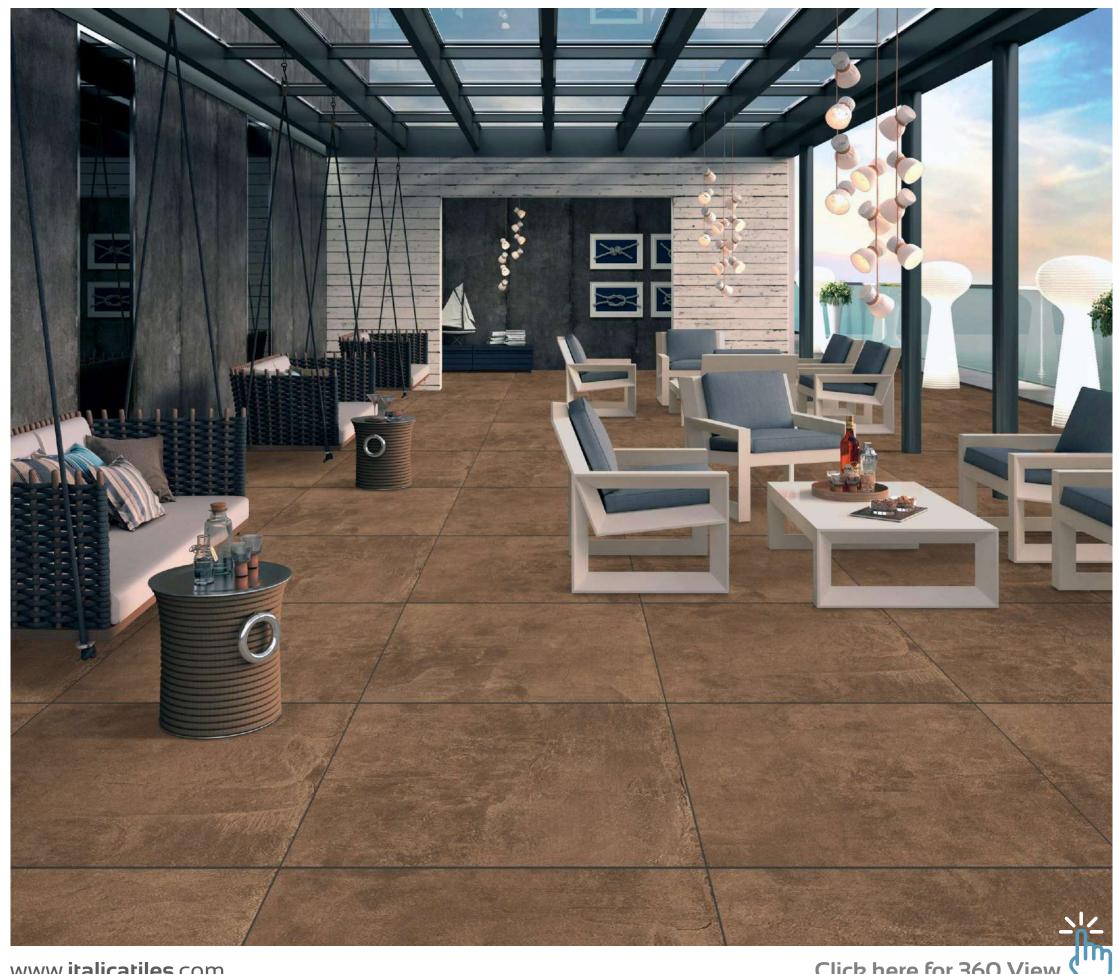

# MATT

Create a luxurious ambiance with our 800x2400mm full-body tiles, 15mm thick. These tiles boast seamless designs that reduce grout lines for easy maintenance. Ideal for high-traffic areas, they offer timeless beauty and are perfect for floors, walls, and artistic installations. Elevate your space with our full-body tiles."