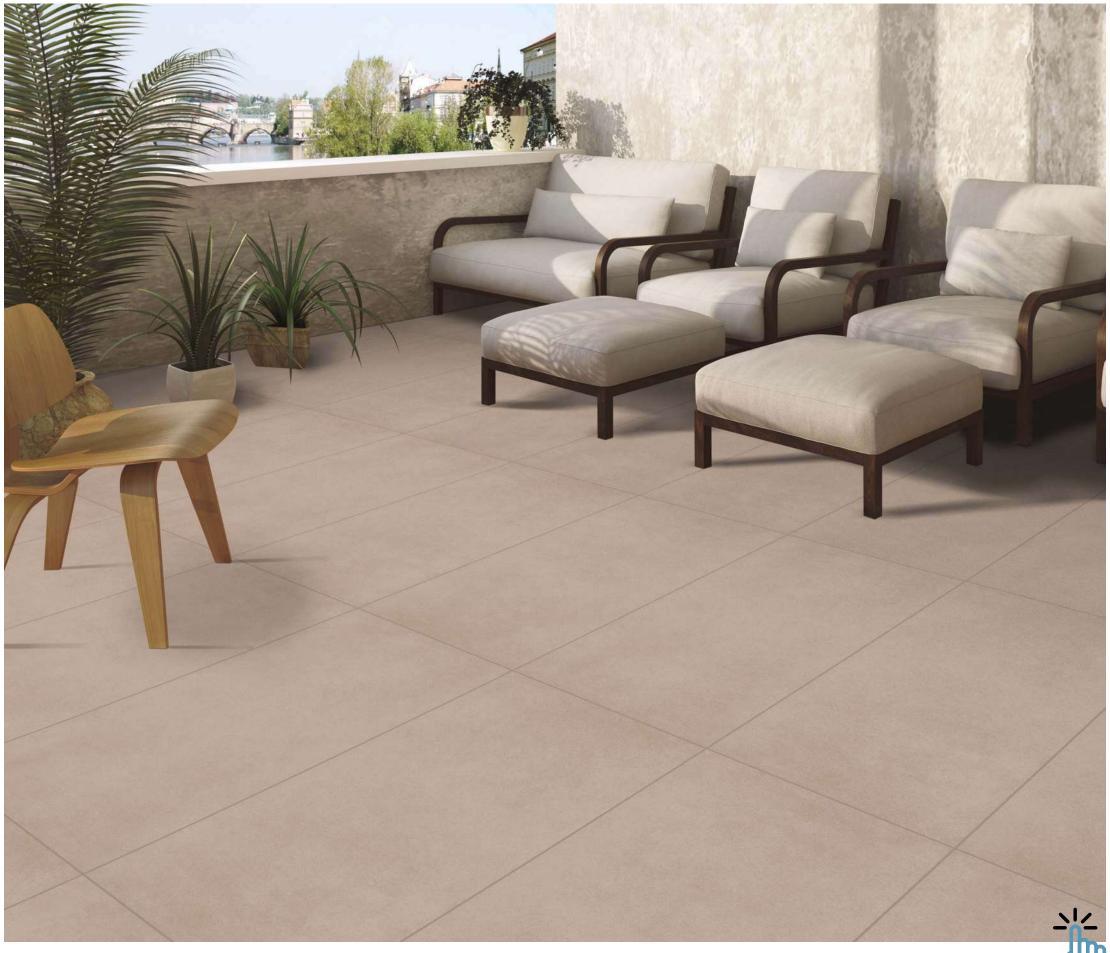

# MATT

Create a luxurious ambiance with our 800x2400mm full-body tiles, 15mm thick. These tiles boast seamless designs that reduce grout lines for easy maintenance. Ideal for high-traffic areas, they offer timeless beauty and are perfect for floors, walls, and artistic installations. Elevate your space with our full-body tiles."