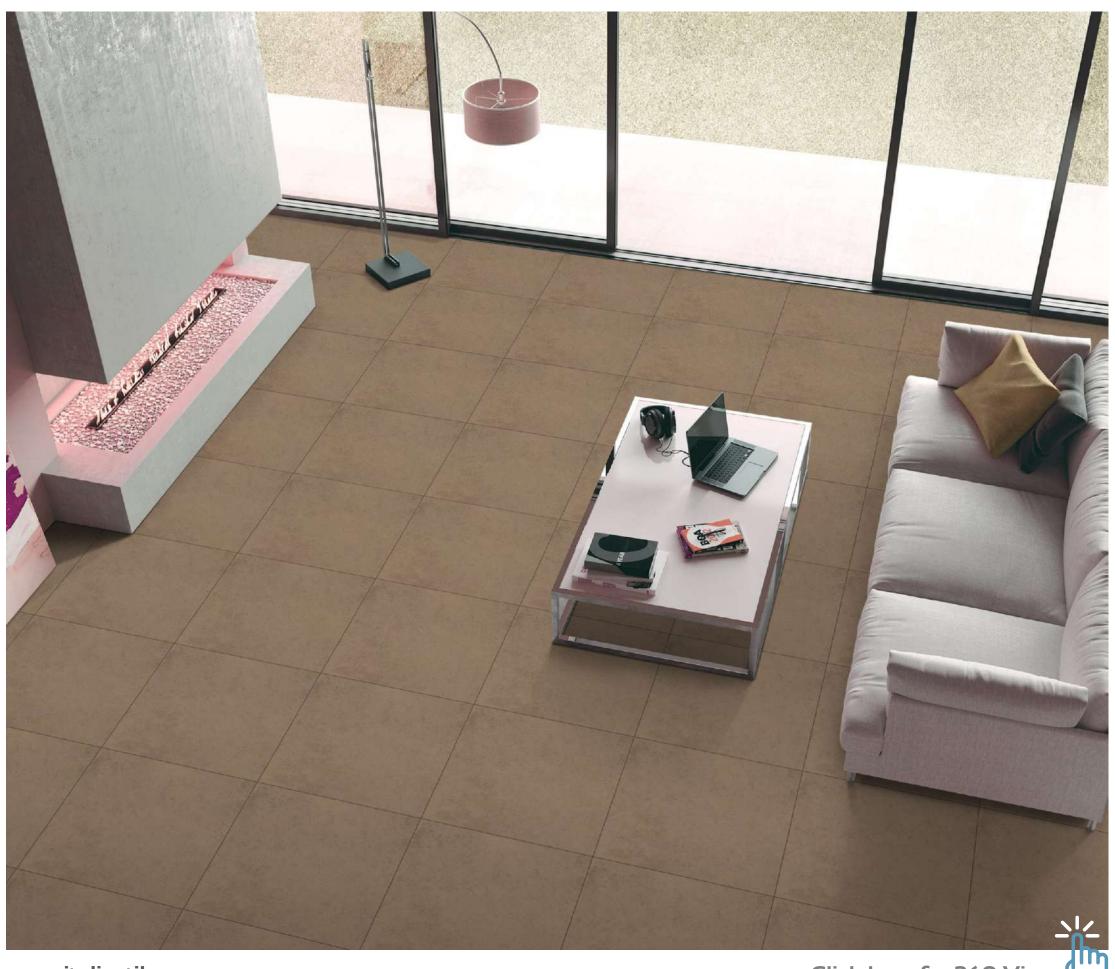

# MATT

Create a luxurious ambiance with our 800x2400mm full-body tiles, 15mm thick. These tiles boast seamless designs that reduce grout lines for easy maintenance. Ideal for high-traffic areas, they offer timeless beauty and are perfect for floors, walls, and artistic installations. Elevate your space with our full-body tiles."