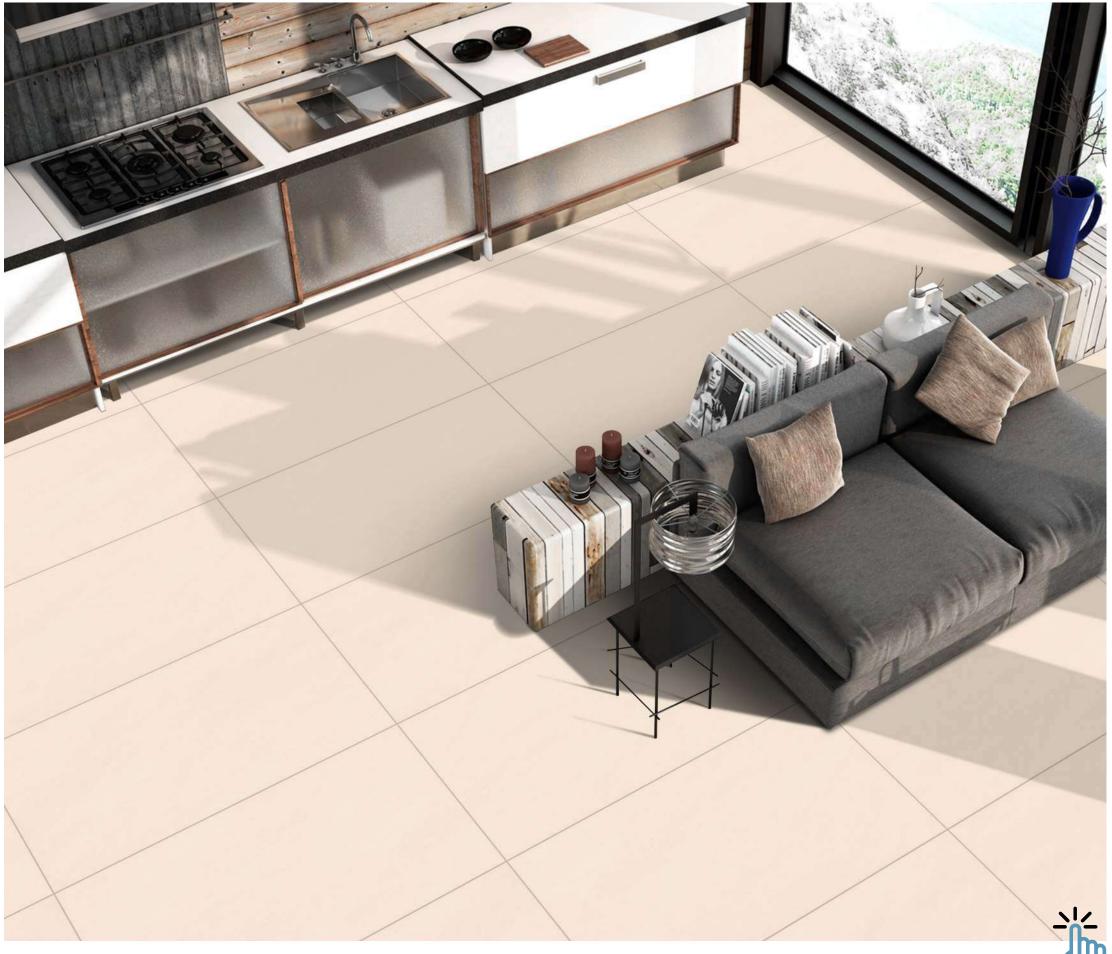

# MATT

Create a luxurious ambiance with our 800x2400mm full-body tiles, 15mm thick. These tiles boast seamless designs that reduce grout lines for easy maintenance. Ideal for high-traffic areas, they offer timeless beauty and are perfect for floors, walls, and artistic installations. Elevate your space with our full-body tiles."

# FULLBODY

FULLBODY AVAILABLE IN :

MATT

## Matt (Basic) 800x 2400mm