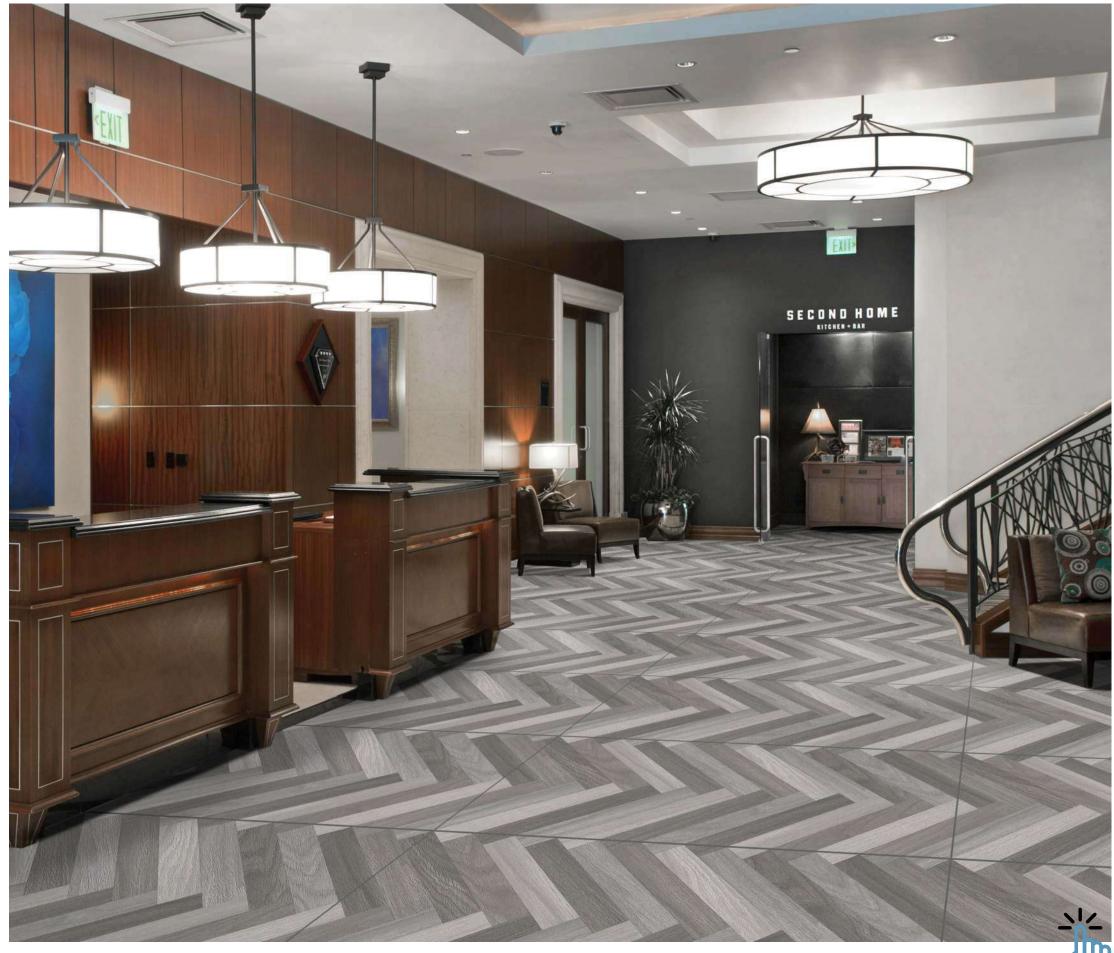

# MATT

Create a luxurious ambiance with our 800x2400mm full-body tiles, 15mm thick. These tiles boast seamless designs that reduce grout lines for easy maintenance. Ideal for high-traffic areas, they offer timeless beauty and are perfect for floors, walls, and artistic installations. Elevate your space with our full-body tiles."

# FULLBODY

FULLBODY AVAILABLE IN :

MATT