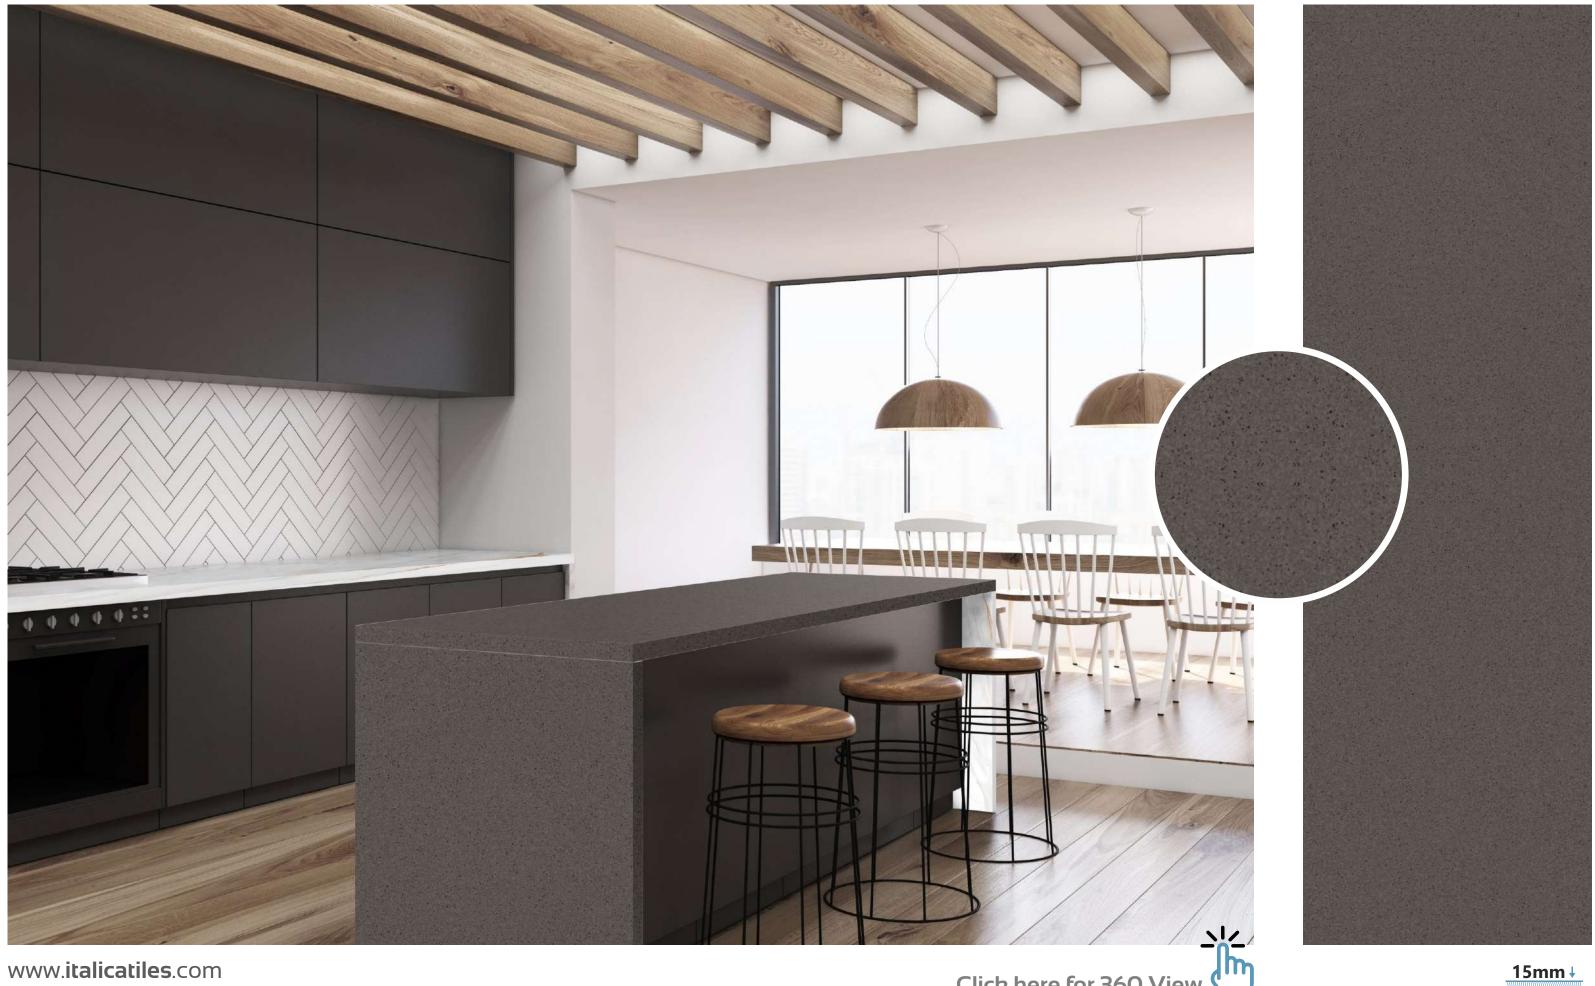

ent

We are devoted to meeting the diverse needs of our customers, constantly working to deliver satisfaction and build lasting relationships.

# 80+



Macedonia Malta Mexico Moldova Morocco Netherlands Oman Panama Peru Poland • Puerto Rico • Qatar • Russia • Saudi Arabia • Serbia • Singapore • Slovakia • Slovenia



# MATT

Create a luxurious ambiance with our 800x2400mm full-body tiles, 15mm thick. These tiles boast seamless designs that reduce grout lines for easy maintenance. Ideal for high-traffic areas, they offer timeless beauty and are perfect for floors, walls, and artistic installations. Elevate your space with our full-body tiles."

# FULLBODY

FULLBODY AVAILABLE IN :

MATT



#### **GRANY BLACK**



Click here for 360 View





#### **GRANY WHITE**





#### **GRANY WALNUT**



www.**italicatiles**.com

Click here for 360 View





#### **GLITTY BLACK**





#### COLORBODY





#### **GLITTY WHITE**





#### COLORBODY



#### **GRANY CARAMEL**





THICKNESS 🛉



#### **GRAPHITE GREY**







## Matt (Basic) 800x 2400mm

#### **STEEL GREY**







#### **GRANY CREMA**







#### **GRANY GREY**



www.**italicatiles**.com

Click here for 360 View











#### **BRUNEI ANTRACITE**

NEW



www.**italicatiles**.com

Click here for 360 View









#### **BRUNEI BIANCO**

#### NEW



www.**italicatiles**.com

Click here for 360 View









#### **BRUNEI CREMA**

NEW



www.**italicatiles**.com

Click here for 360 View









#### **BRUNEI GREY**

NEW



www.**italicatiles**.com

Click here for 360 View











# INFINA MATT





#### RECOMMENDED FOR