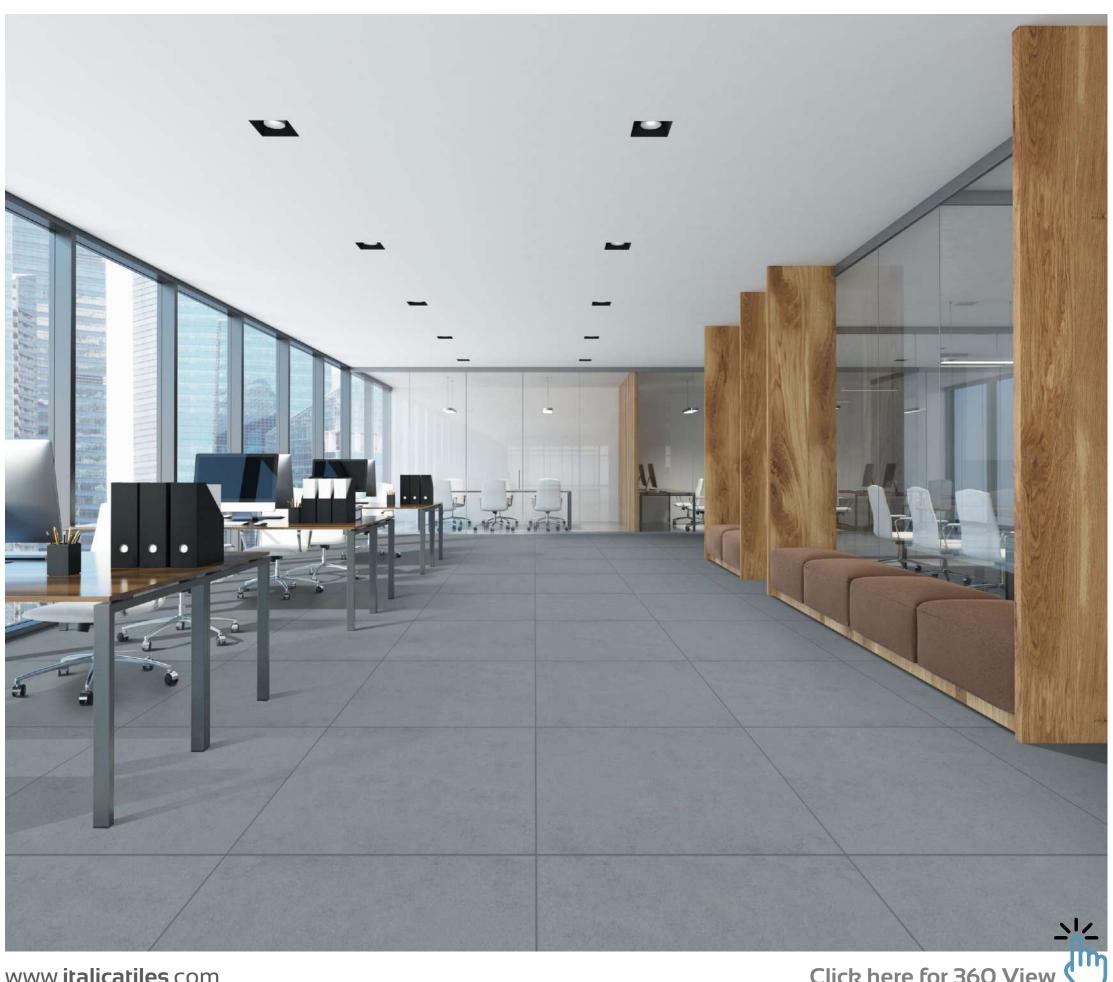

# MATT

Create a luxurious ambiance with our 800x2400mm full-body tiles, 15mm thick. These tiles boast seamless designs that reduce grout lines for easy maintenance. Ideal for high-traffic areas, they offer timeless beauty and are perfect for floors, walls, and artistic installations. Elevate your space with our full-body tiles."

# FULLBODY

FULLBODY AVAILABLE IN :

MATT

## Matt (Basic) 800x 2400mm