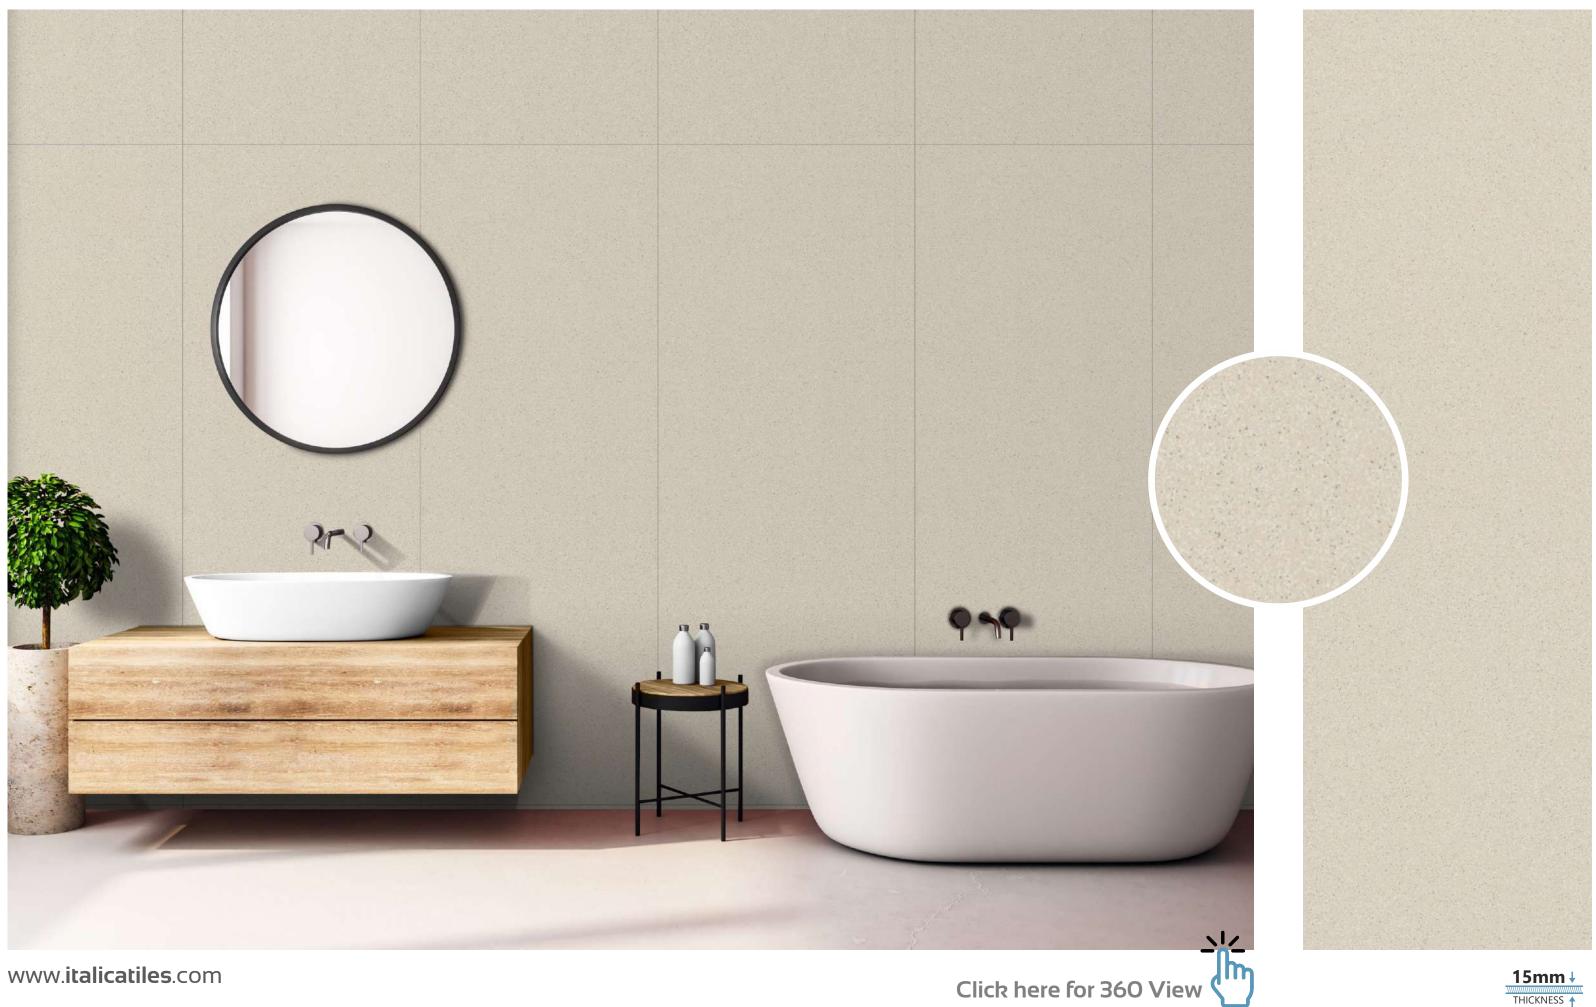

vakia • Slovenia



# MATT

Create a luxurious ambiance with our 800x2400mm full-body tiles, 15mm thick. These tiles boast seamless designs that reduce grout lines for easy maintenance. Ideal for high-traffic areas, they offer timeless beauty and are perfect for floors, walls, and artistic installations. Elevate your space with our full-body tiles."

# FULLBODY

FULLBODY AVAILABLE IN :

MATT



#### **GRANY BLACK**



Click here for 360 View





#### **GRANY WHITE**





#### **GRANY WALNUT**



www.**italicatiles**.com

Click here for 360 View





#### **GLITTY BLACK**





#### COLORBODY





#### **GLITTY WHITE**





#### COLORBODY



#### **GRANY CARAMEL**





THICKNESS 🛉



#### **GRAPHITE GREY**







## Matt (Basic) 800x 2400mm

#### **STEEL GREY**







#### **GRANY CREMA**







#### **GRANY GREY**



www.**italicatiles**.com

Click here for 360 View











#### **BRUNEI ANTRACITE**

NEW



www.**italicatiles**.com

Click here for 360 View









#### **BRUNEI BIANCO**

#### NEW



www.**italicatiles**.com

Click here for 360 View









#### **BRUNEI CREMA**

NEW



www.**italicatiles**.com

Click here for 360 View









#### **BRUNEI GREY**

NEW



www.**italicatiles**.com

Click here for 360 View











# INFINA MATT





#### RECOMMENDED FOR

















### ADAM BIANCO OPEC



www.italicatiles.com

Click here for 360 View







#### ADAM CARAMEL OPEC



www.italicatiles.com

Click here for 360 View







#### ALONZO CREMA OPEC



www.**italicatiles**.com

Click here for 360 View

















### **AVA PELT DECORE**

NEW



www.i