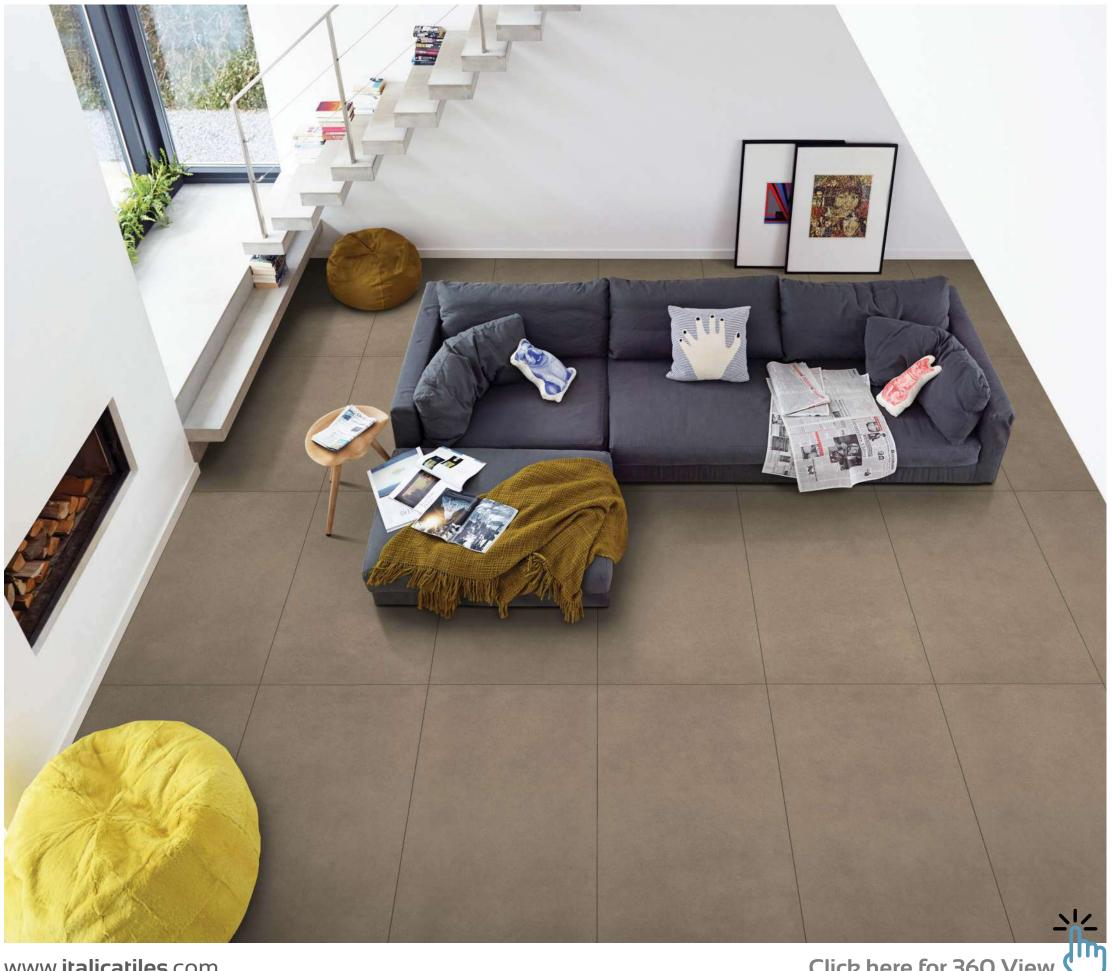

# MATT

Create a luxurious ambiance with our 800x2400mm full-body tiles, 15mm thick. These tiles boast seamless designs that reduce grout lines for easy maintenance. Ideal for high-traffic areas, they offer timeless beauty and are perfect for floors, walls, and artistic installations. Elevate your space with our full-body tiles."

#### **GRANY GREY**

www.**italicatiles**.com

Click here for 360 View