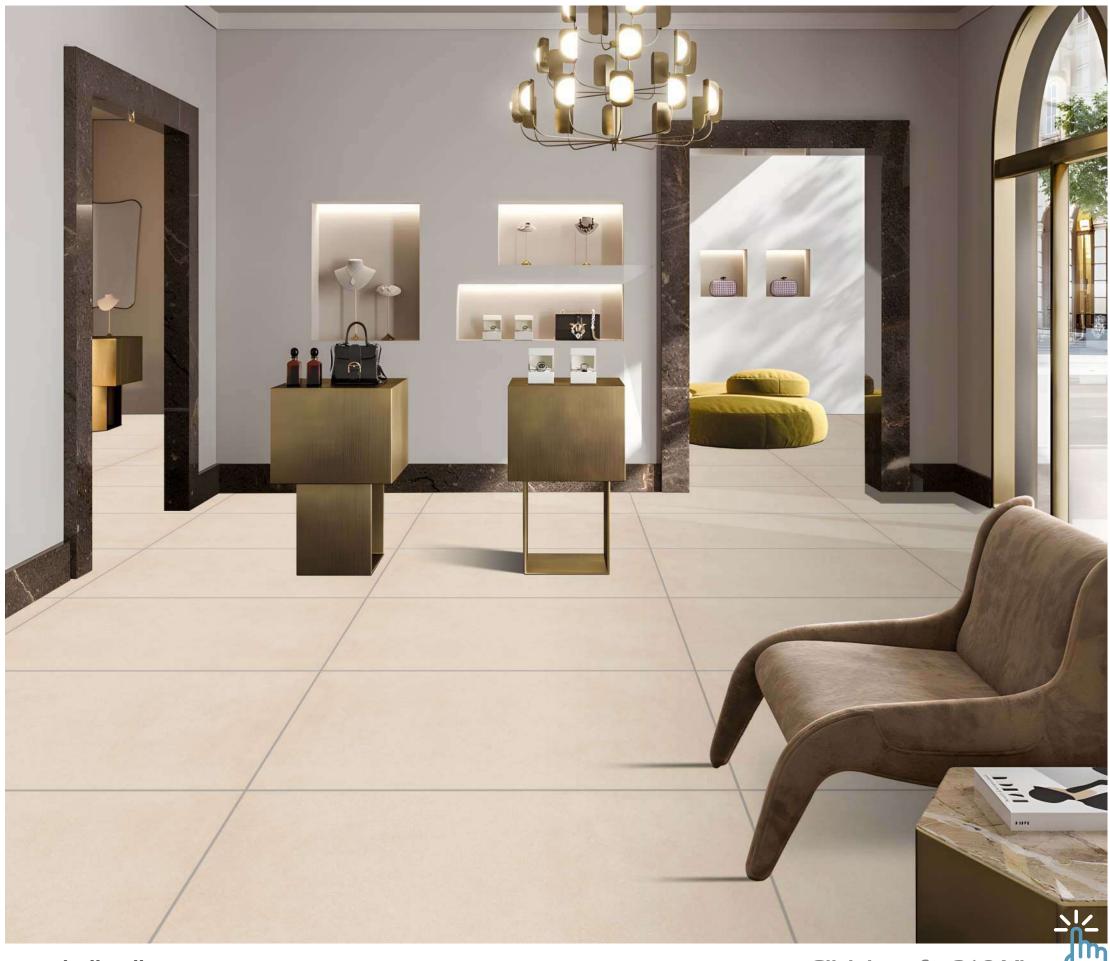

# MATT

Create a luxurious ambiance with our 800x2400mm full-body tiles, 15mm thick. These tiles boast seamless designs that reduce grout lines for easy maintenance. Ideal for high-traffic areas, they offer timeless beauty and are perfect for floors, walls, and artistic installations. Elevate your space with our full-body tiles."