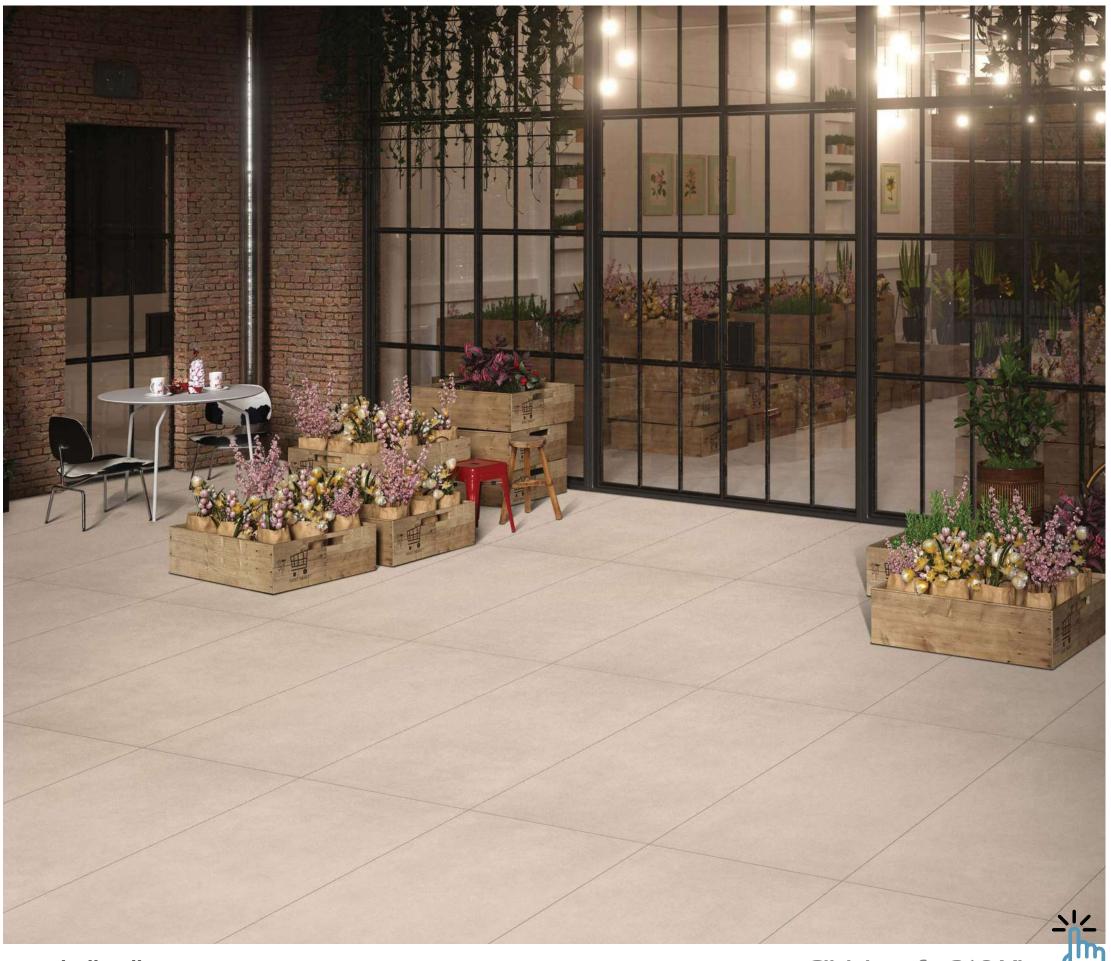

# MATT

Create a luxurious ambiance with our 800x2400mm full-body tiles, 15mm thick. These tiles boast seamless designs that reduce grout lines for easy maintenance. Ideal for high-traffic areas, they offer timeless beauty and are perfect for floors, walls, and artistic installations. Elevate your space with our full-body tiles."

# FULLBODY

FULLBODY AVAILABLE IN :

MATT

## Matt (Basic) 800x 2400mm