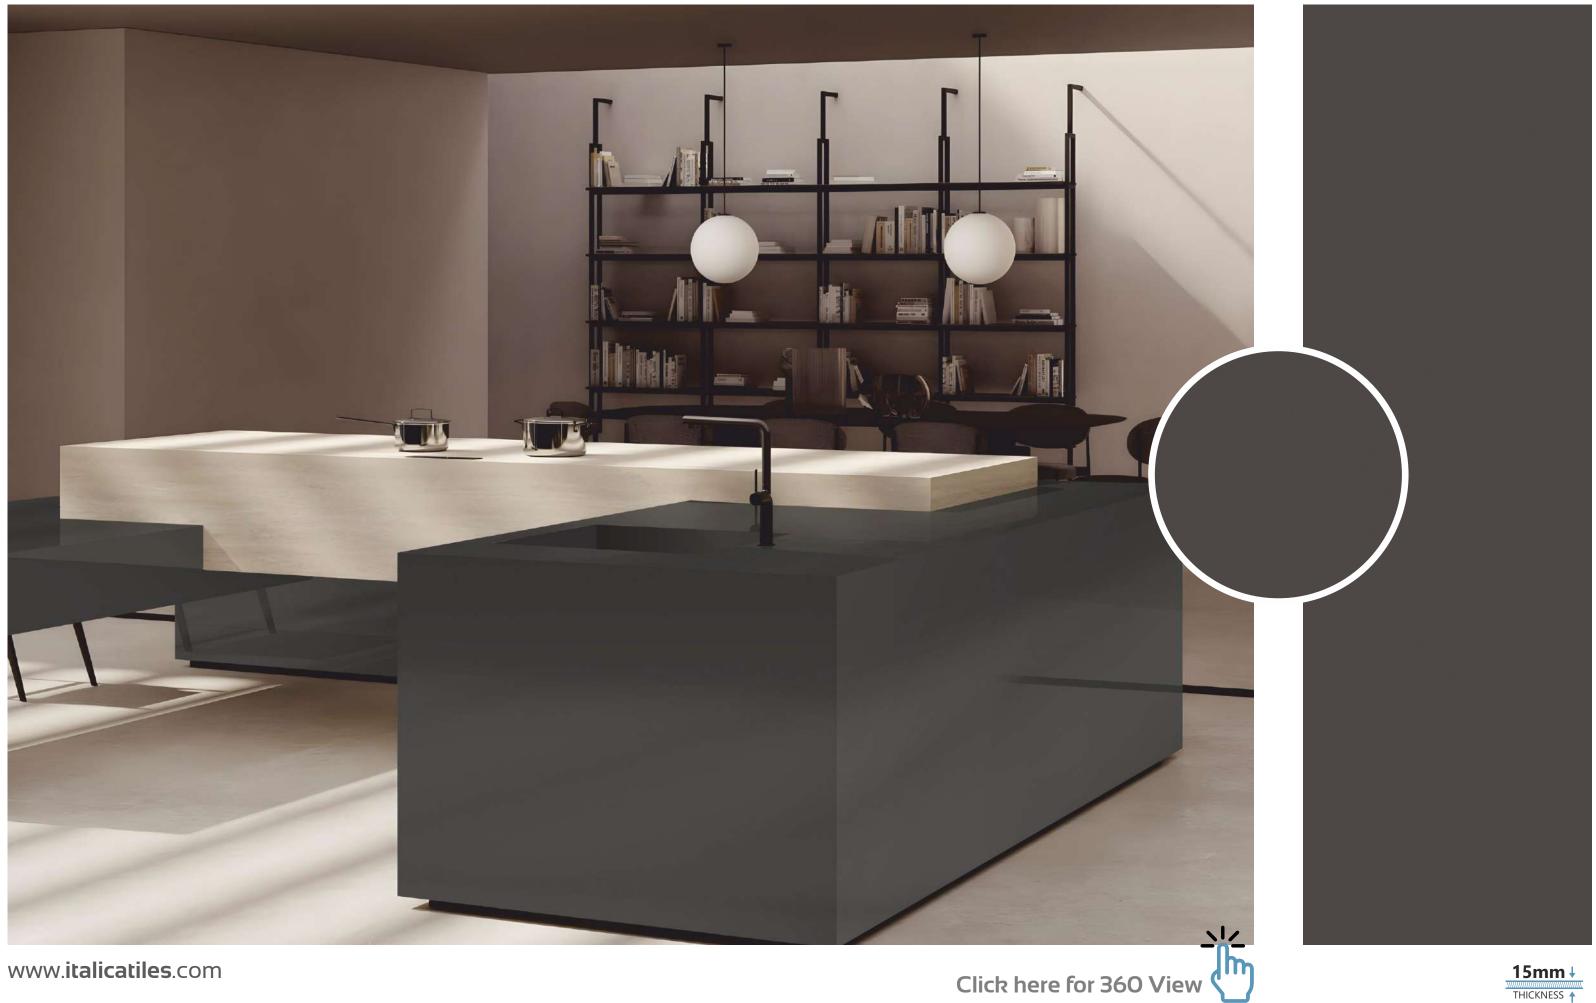

ru Poland • Puerto Rico • Qatar • Russia • Saudi Arabia • Serbia • Singapore • Slovakia • Slovenia



# MATT

Create a luxurious ambiance with our 800x2400mm full-body tiles, 15mm thick. These tiles boast seamless designs that reduce grout lines for easy maintenance. Ideal for high-traffic areas, they offer timeless beauty and are perfect for floors, walls, and artistic installations. Elevate your space with our full-body tiles."

# FULLBODY

FULLBODY AVAILABLE IN :

MATT



#### **GRANY BLACK**



Click here for 360 View





#### **GRANY WHITE**





#### **GRANY WALNUT**



www.**italicatiles**.com

Click here for 360 View





#### **GLITTY BLACK**





#### COLORBODY





#### **GLITTY WHITE**





#### COLORBODY



#### **GRANY CARAMEL**





THICKNESS 🛉



#### **GRAPHITE GREY**







## Matt (Basic) 800x 2400mm

#### **STEEL GREY**







#### **GRANY CREMA**







#### **GRANY GREY**



www.**italicatiles**.com

Click here for 360 View











#### **BRUNEI ANTRACITE**

NEW



www.**italicatiles**.com

Click here for 360 View









#### **BRUNEI BIANCO**

#### NEW



www.**italicatiles**.com

Click here for 360 View









#### **BRUNEI CREMA**

NEW



www.**italicatiles**.com

Click here for 360 View









#### **BRUNEI GREY**

NEW



www.**italicatiles**.com

Click here for 360 View











# INFINA MATT





#### RECOMMENDED FOR

















### ADAM BIANCO OPEC



www.italicatiles.com

Click here for 360 View







#### ADAM CARAMEL OPEC



www.italicatiles.com

Click here for 360 View







#### ALONZO CREMA OPEC



www.**italicatiles**.c