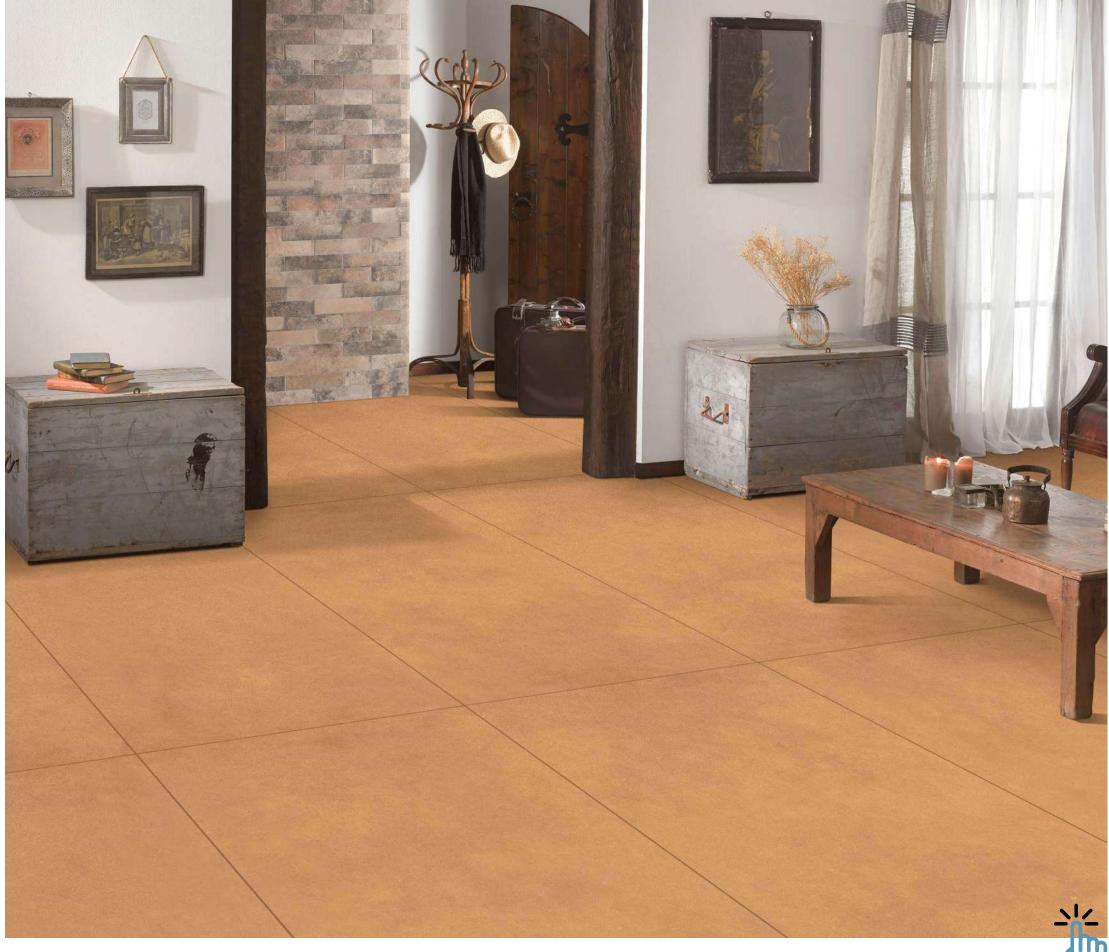

# MATT

Create a luxurious ambiance with our 800x2400mm full-body tiles, 15mm thick. These tiles boast seamless designs that reduce grout lines for easy maintenance. Ideal for high-traffic areas, they offer timeless beauty and are perfect for floors, walls, and artistic installations. Elevate your space with our full-body tiles."

# FULLBODY

FULLBODY AVAILABLE IN :

MATT

## Matt (Basic) 800x 2400mm