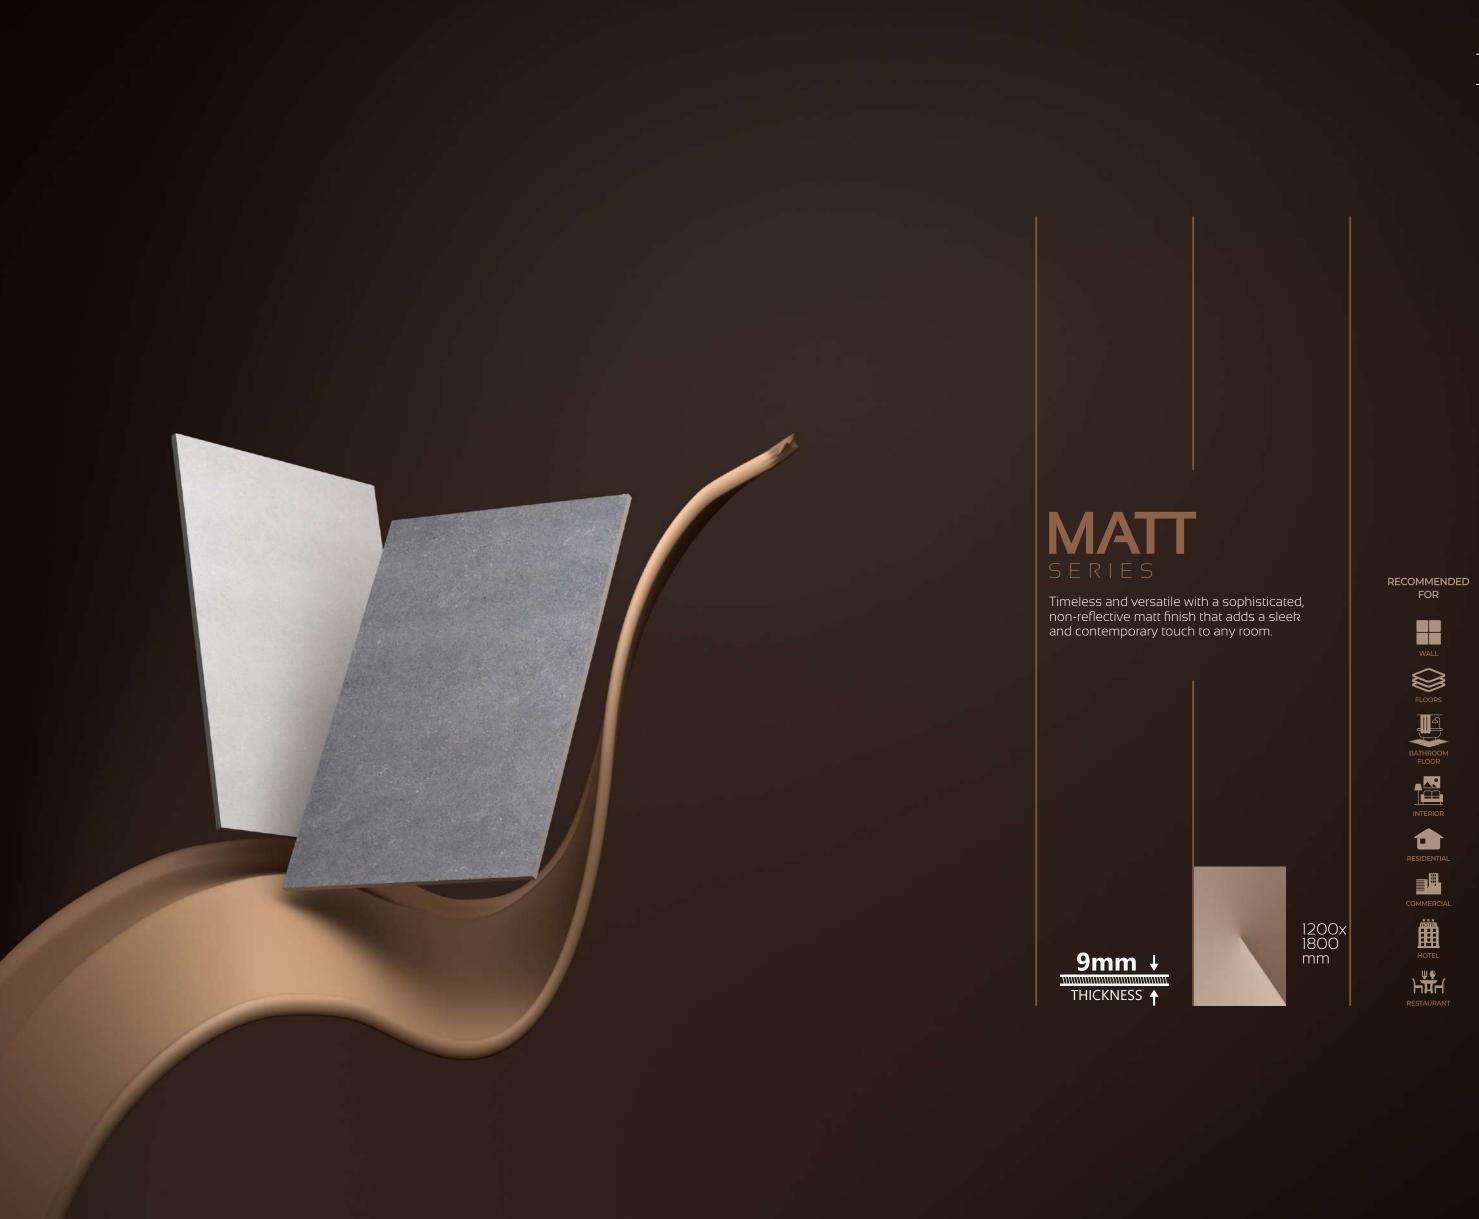

# MATT

Create a luxurious ambiance with our 800x2400mm full-body tiles, 15mm thick. These tiles boast seamless designs that reduce grout lines for easy maintenance. Ideal for high-traffic areas, they offer timeless beauty and are perfect for floors, walls, and artistic installations. Elevate your space with our full-body tiles."

# FULLBODY

FULLBODY AVAILABLE IN :

MATT

## Matt (Basic) 800x 2400mm