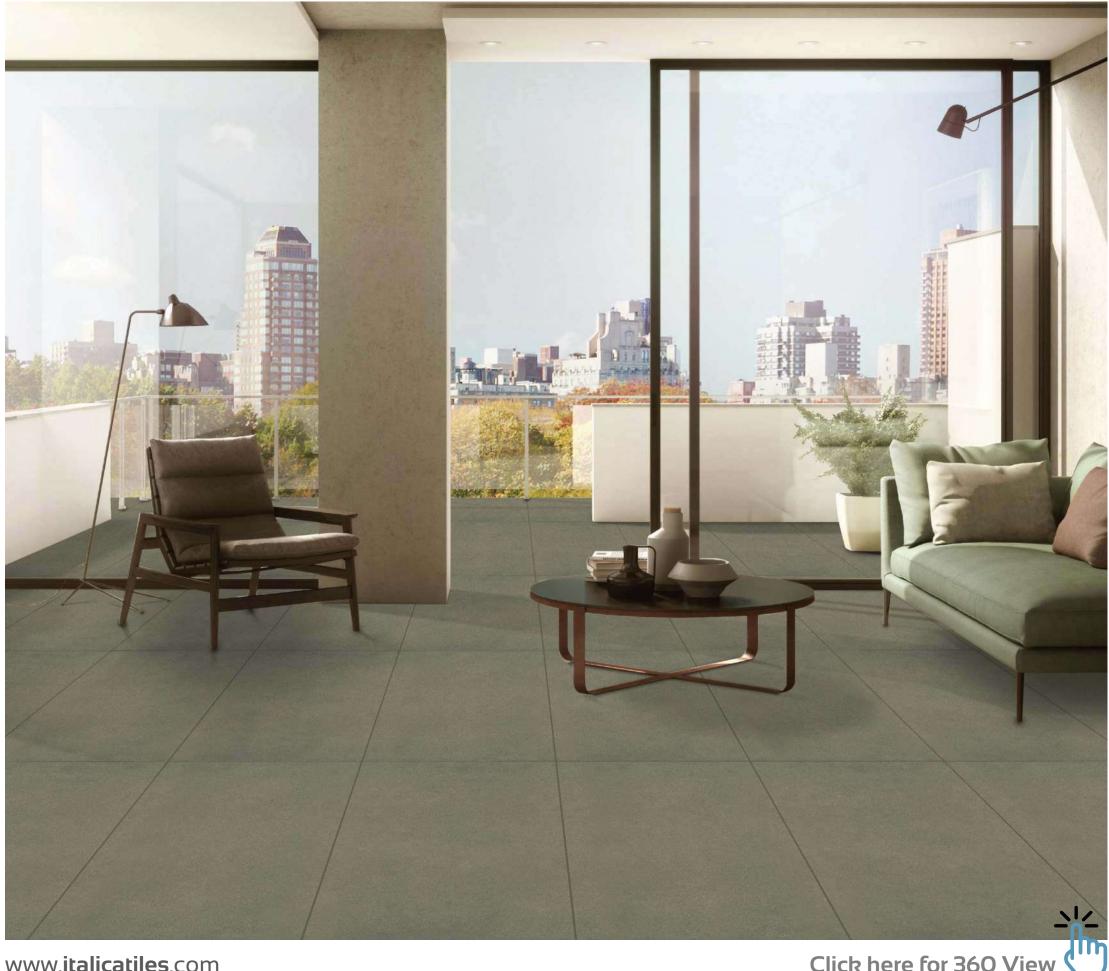

# MATT

Create a luxurious ambiance with our 800x2400mm full-body tiles, 15mm thick. These tiles boast seamless designs that reduce grout lines for easy maintenance. Ideal for high-traffic areas, they offer timeless beauty and are perfect for floors, walls, and artistic installations. Elevate your space with our full-body tiles."

# FULLBODY

FULLBODY AVAILABLE IN :

MATT

## Matt (Basic) 800x 2400mm