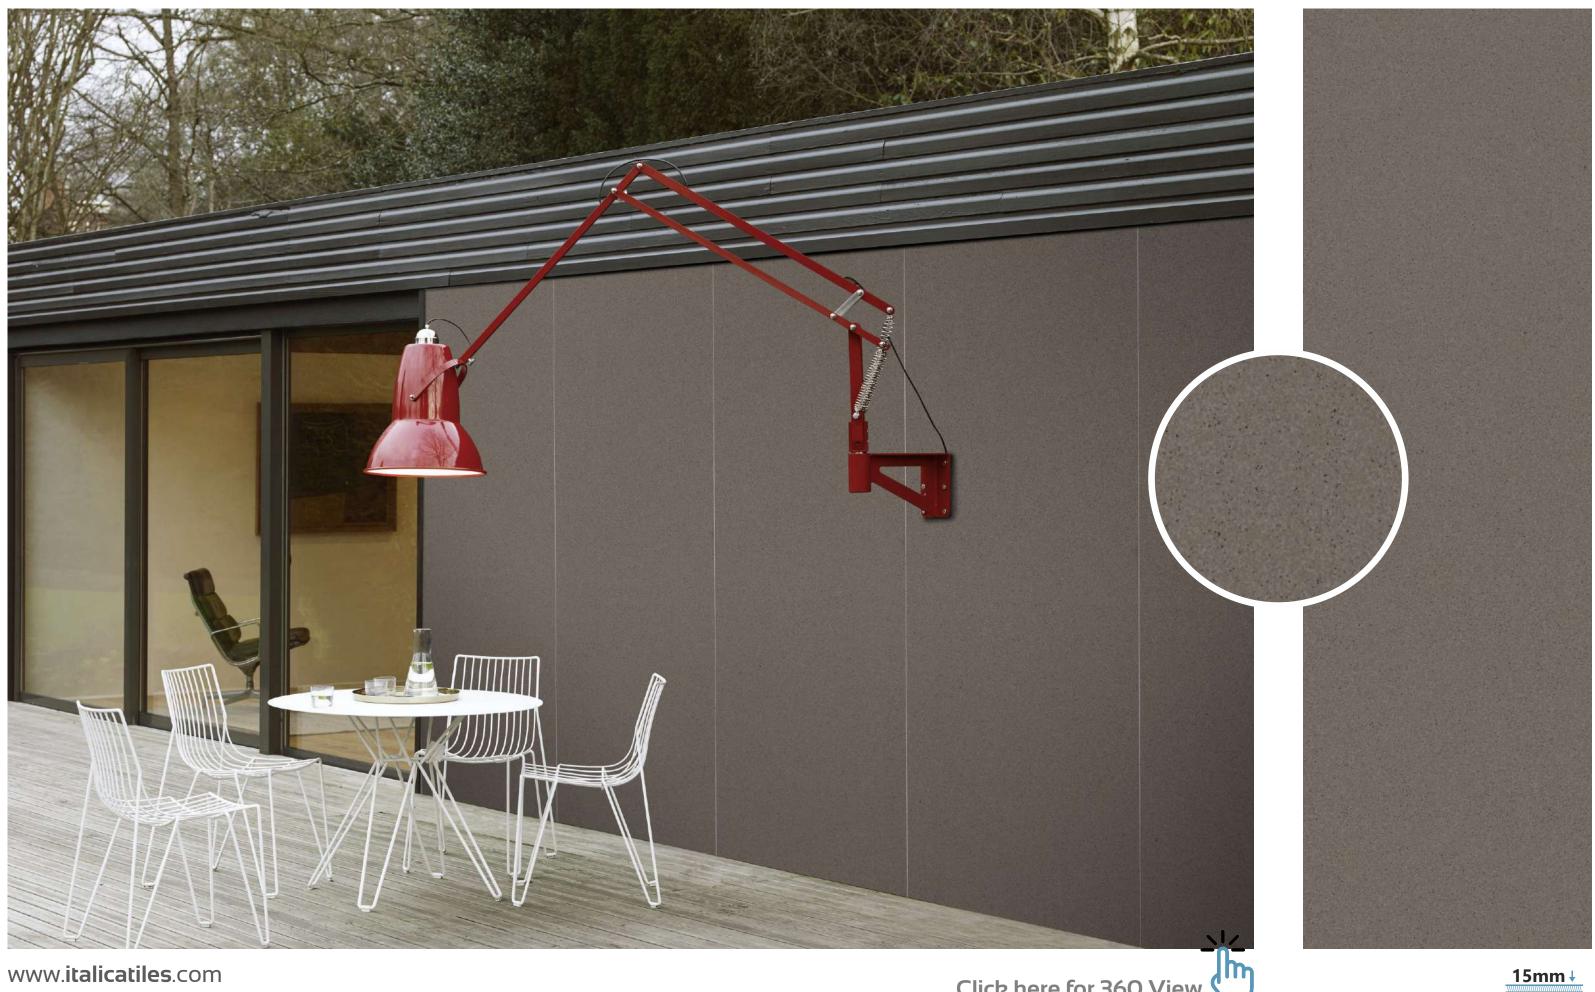

co Moldova Morocco Netherlands Oman Panama Peru Poland • Puerto Rico • Qatar • Russia • Saudi Arabia • Serbia • Singapore • Slovakia • Slovenia



# MATT

Create a luxurious ambiance with our 800x2400mm full-body tiles, 15mm thick. These tiles boast seamless designs that reduce grout lines for easy maintenance. Ideal for high-traffic areas, they offer timeless beauty and are perfect for floors, walls, and artistic installations. Elevate your space with our full-body tiles."

# FULLBODY

FULLBODY AVAILABLE IN :

MATT



#### **GRANY BLACK**



Click here for 360 View





#### **GRANY WHITE**





#### **GRANY WALNUT**



www.**italicatiles**.com

Click here for 360 View





#### **GLITTY BLACK**





#### COLORBODY





#### **GLITTY WHITE**





#### COLORBODY



#### **GRANY CARAMEL**





THICKNESS 🛉



#### **GRAPHITE GREY**







## Matt (Basic) 800x 2400mm

#### **STEEL GREY**







#### **GRANY CREMA**







#### **GRANY GREY**



www.**italicatiles**.com

Click here for 360 View











#### **BRUNEI ANTRACITE**

NEW



www.**italicatiles**.com

Click here for 360 View









#### **BRUNEI BIANCO**

#### NEW



www.**italicatiles**.com

Click here for 360 View









#### **BRUNEI CREMA**

NEW



www.**italicatiles**.com

Click here for 360 View









#### **BRUNEI GREY**

NEW



www.**italicatiles**.com

Click here for 360 View











# INFINA MATT





#### RECOMMENDED FOR

















### ADAM BIANCO OPEC



www.italicatiles.com

Click here for 360 View







#### ADAM CARAMEL OPEC



www.italicatiles.com

Click here for 360 View







###