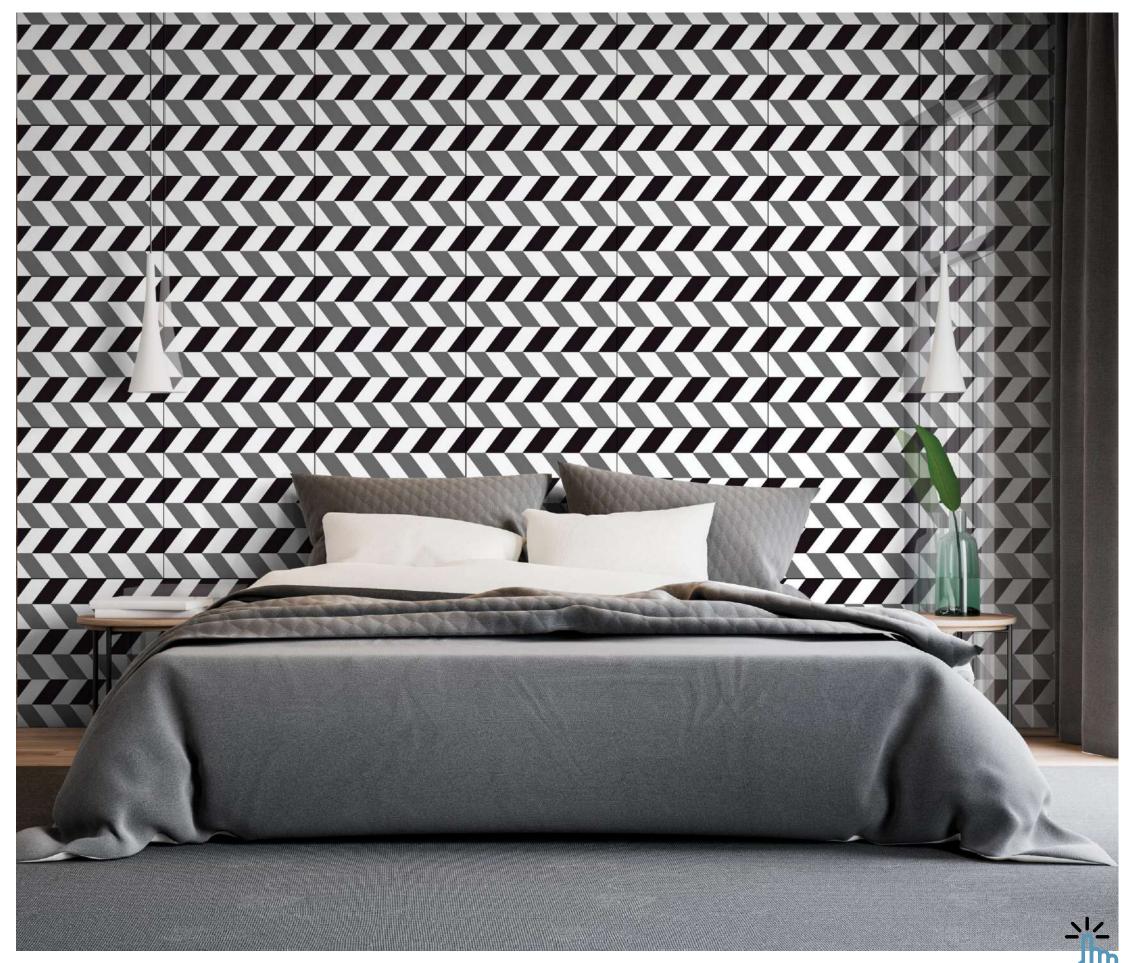

# MATT

Create a luxurious ambiance with our 800x2400mm full-body tiles, 15mm thick. These tiles boast seamless designs that reduce grout lines for easy maintenance. Ideal for high-traffic areas, they offer timeless beauty and are perfect for floors, walls, and artistic installations. Elevate your space with our full-body tiles."

# FULLBODY

FULLBODY AVAILABLE IN :

MATT