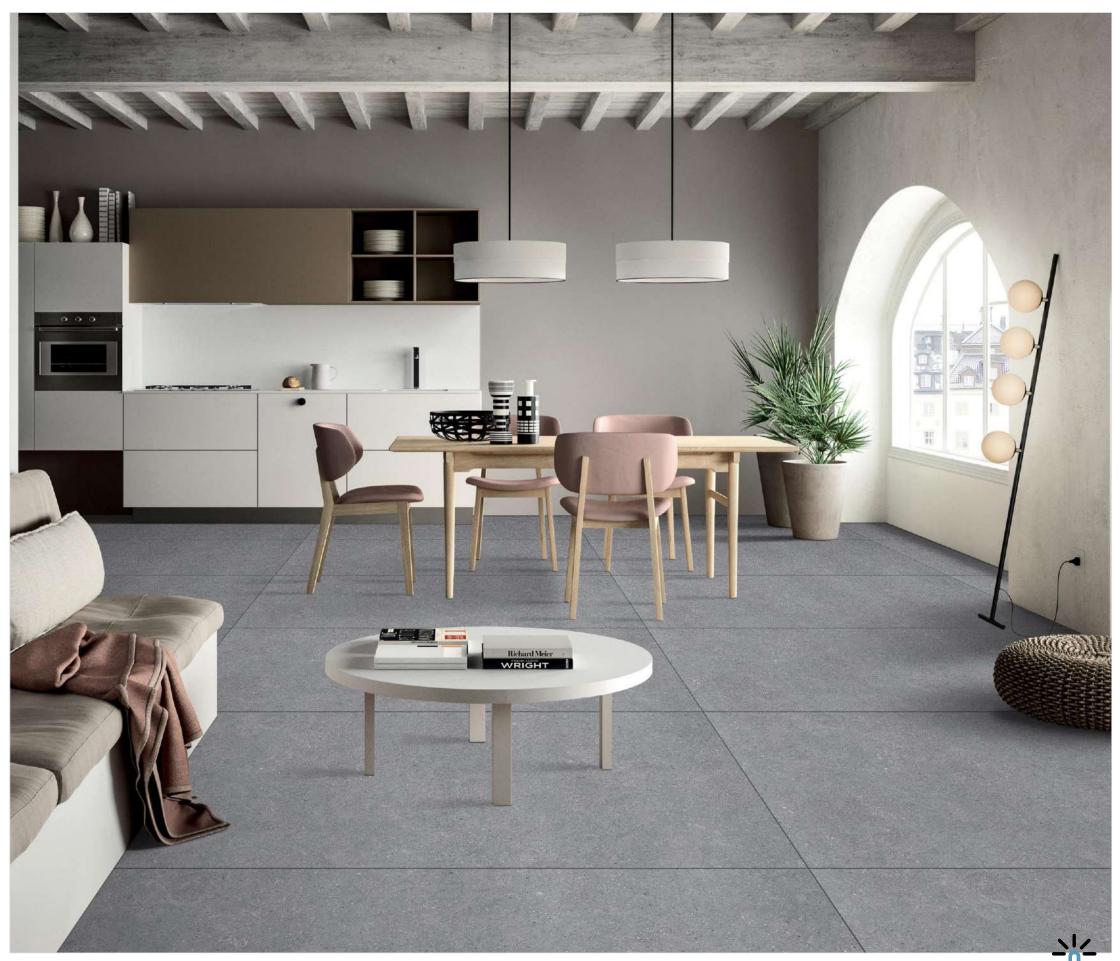

seamless designs that reduce grout lines for easy maintenance. Ideal for high-traffic areas, they offer timeless beauty and are perfect for floors, walls, and artistic installations. Elevate your space with our full-body tiles."

# FULLBODY

FULLBODY AVAILABLE IN :

MATT



#### **GRANY BLACK**



Click here for 360 View





#### **GRANY WHITE**





#### **GRANY WALNUT**



www.**italicatiles**.com

Click here for 360 View





#### **GLITTY BLACK**





#### COLORBODY





#### **GLITTY WHITE**





#### COLORBODY



#### **GRANY CARAMEL**





THICKNESS 🛉



#### **GRAPHITE GREY**







## Matt (Basic) 800x 2400mm

#### **STEEL GREY**







#### **GRANY CREMA**







#### **GRANY GREY**



www.**italicatiles**.com

Click here for 360 View











#### **BRUNEI ANTRACITE**

NEW



www.**italicatiles**.com

Click here for 360 View









#### **BRUNEI BIANCO**

#### NEW



www.**italicatiles**.com

Click here for 360 View









#### **BRUNEI CREMA**

NEW



www.**italicatiles**.com

Click here for 360 View









#### **BRUNEI GREY**

NEW



www.**italicatiles**.com

Click here for 360 View











# INFINA MATT





#### RECOMMENDED FOR

















### ADAM BIANCO OPEC



www.italicatiles.com

Click here for 360 View







#### ADAM CARAMEL OPEC



www.italicatiles.com

Click here for 360 View







#### ALONZO CREMA OPEC



www.**italicatiles**.com

Click here for 360 View

















### **AVA PELT DECORE**

NEW



www.italicatiles.com

Click here for 360 View







#### **MERANTI WOOD**

NEW



www.**italicatiles**.com

Click here for 360