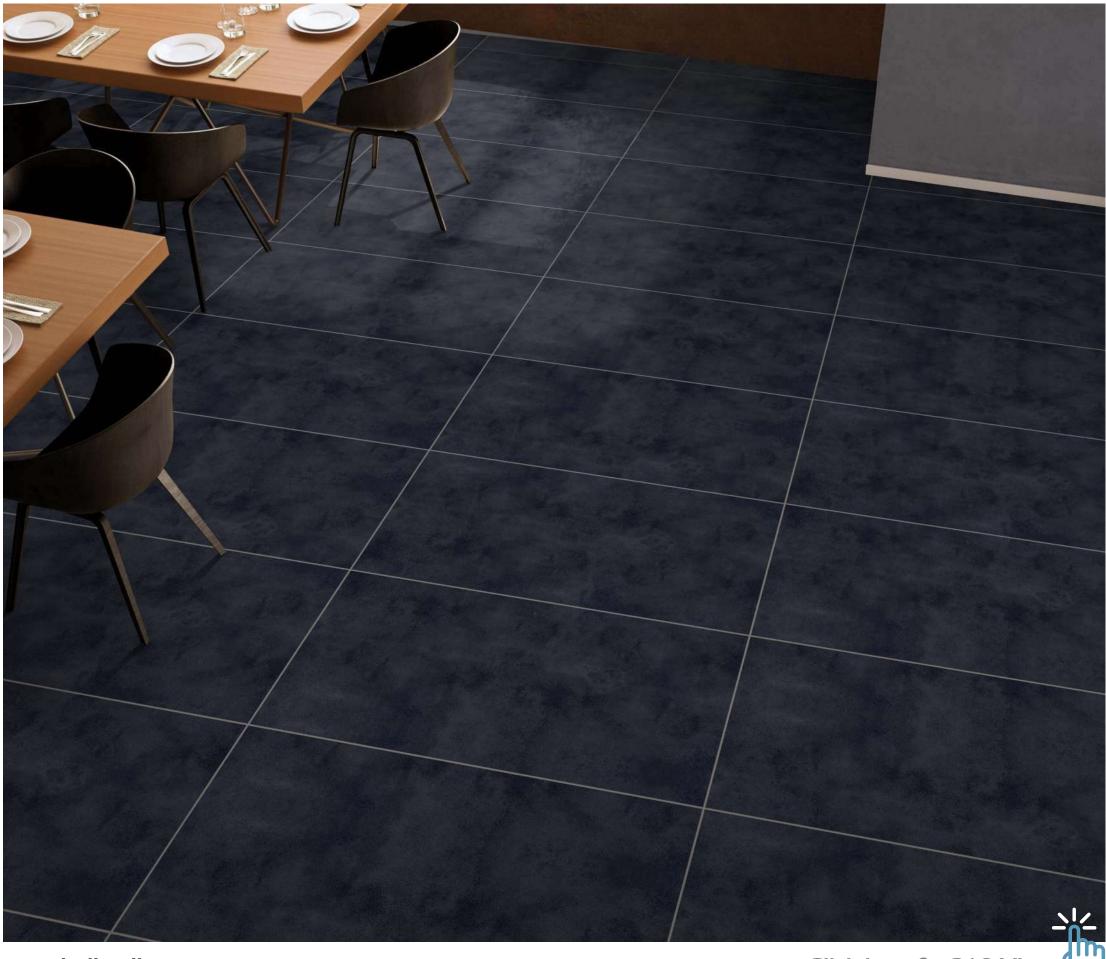

# MATT

Create a luxurious ambiance with our 800x2400mm full-body tiles, 15mm thick. These tiles boast seamless designs that reduce grout lines for easy maintenance. Ideal for high-traffic areas, they offer timeless beauty and are perfect for floors, walls, and artistic installations. Elevate your space with our full-body tiles."

# FULLBODY

FULLBODY AVAILABLE IN :

MATT

## Matt (Basic) 800x 2400mm