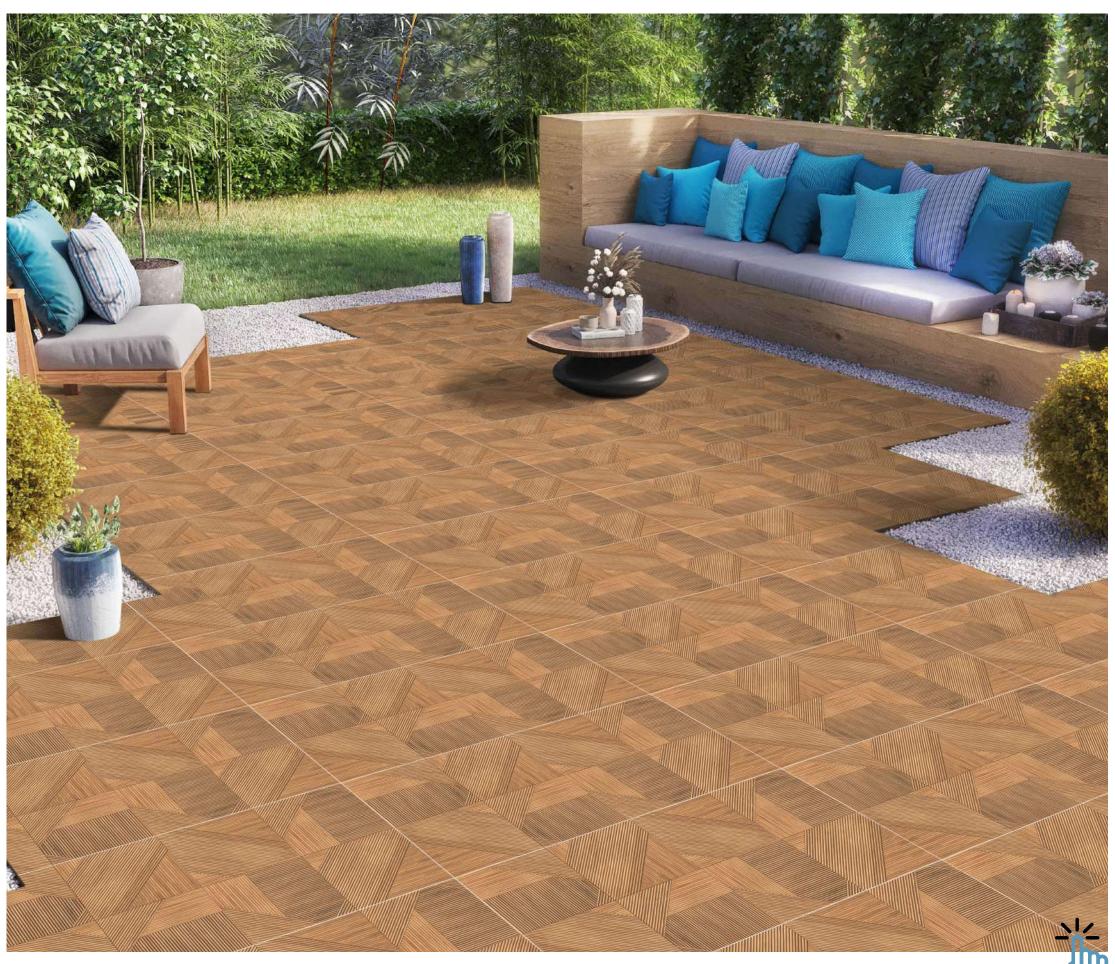

# MATT

Create a luxurious ambiance with our 800x2400mm full-body tiles, 15mm thick. These tiles boast seamless designs that reduce grout lines for easy maintenance. Ideal for high-traffic areas, they offer timeless beauty and are perfect for floors, walls, and artistic installations. Elevate your space with our full-body tiles."

# FULLBODY

FULLBODY AVAILABLE IN :

MATT