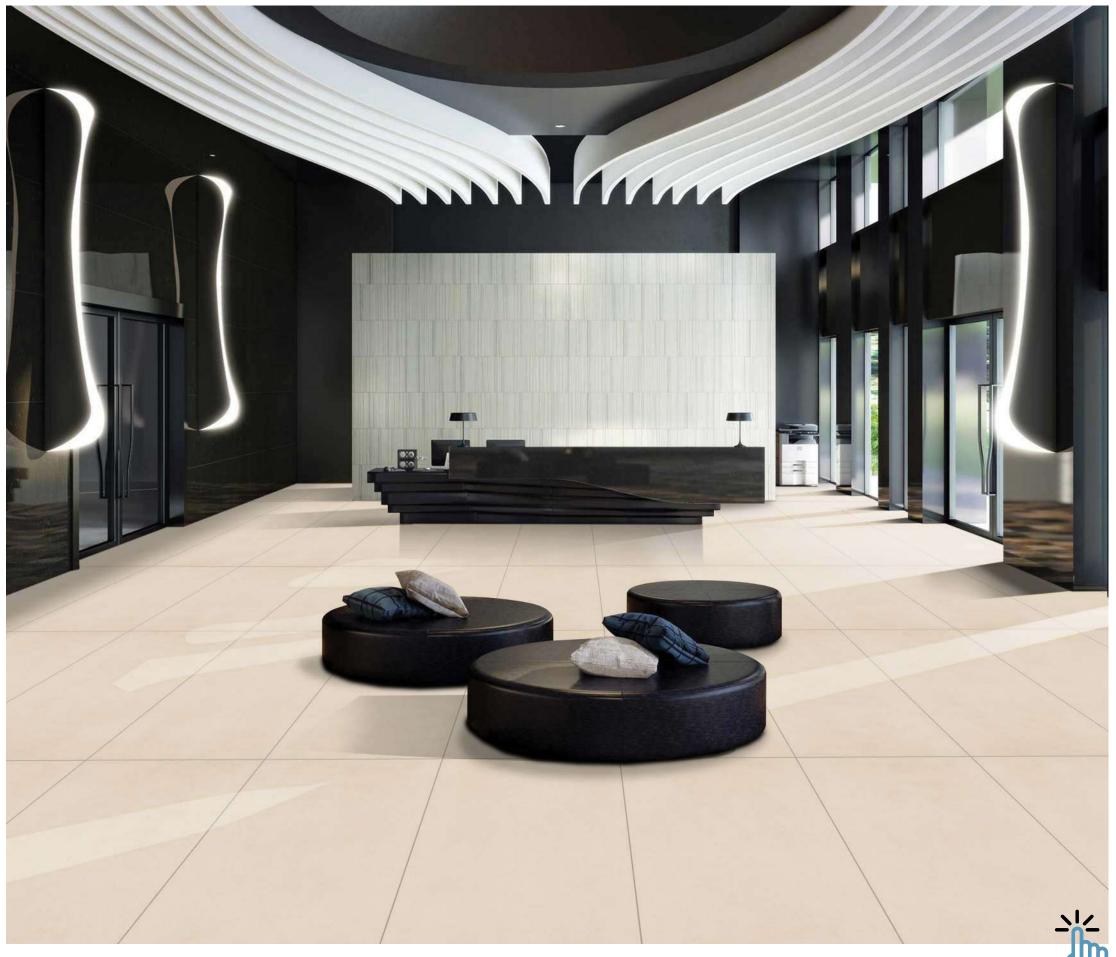

# MATT

Create a luxurious ambiance with our 800x2400mm full-body tiles, 15mm thick. These tiles boast seamless designs that reduce grout lines for easy maintenance. Ideal for high-traffic areas, they offer timeless beauty and are perfect for floors, walls, and artistic installations. Elevate your space with our full-body tiles."