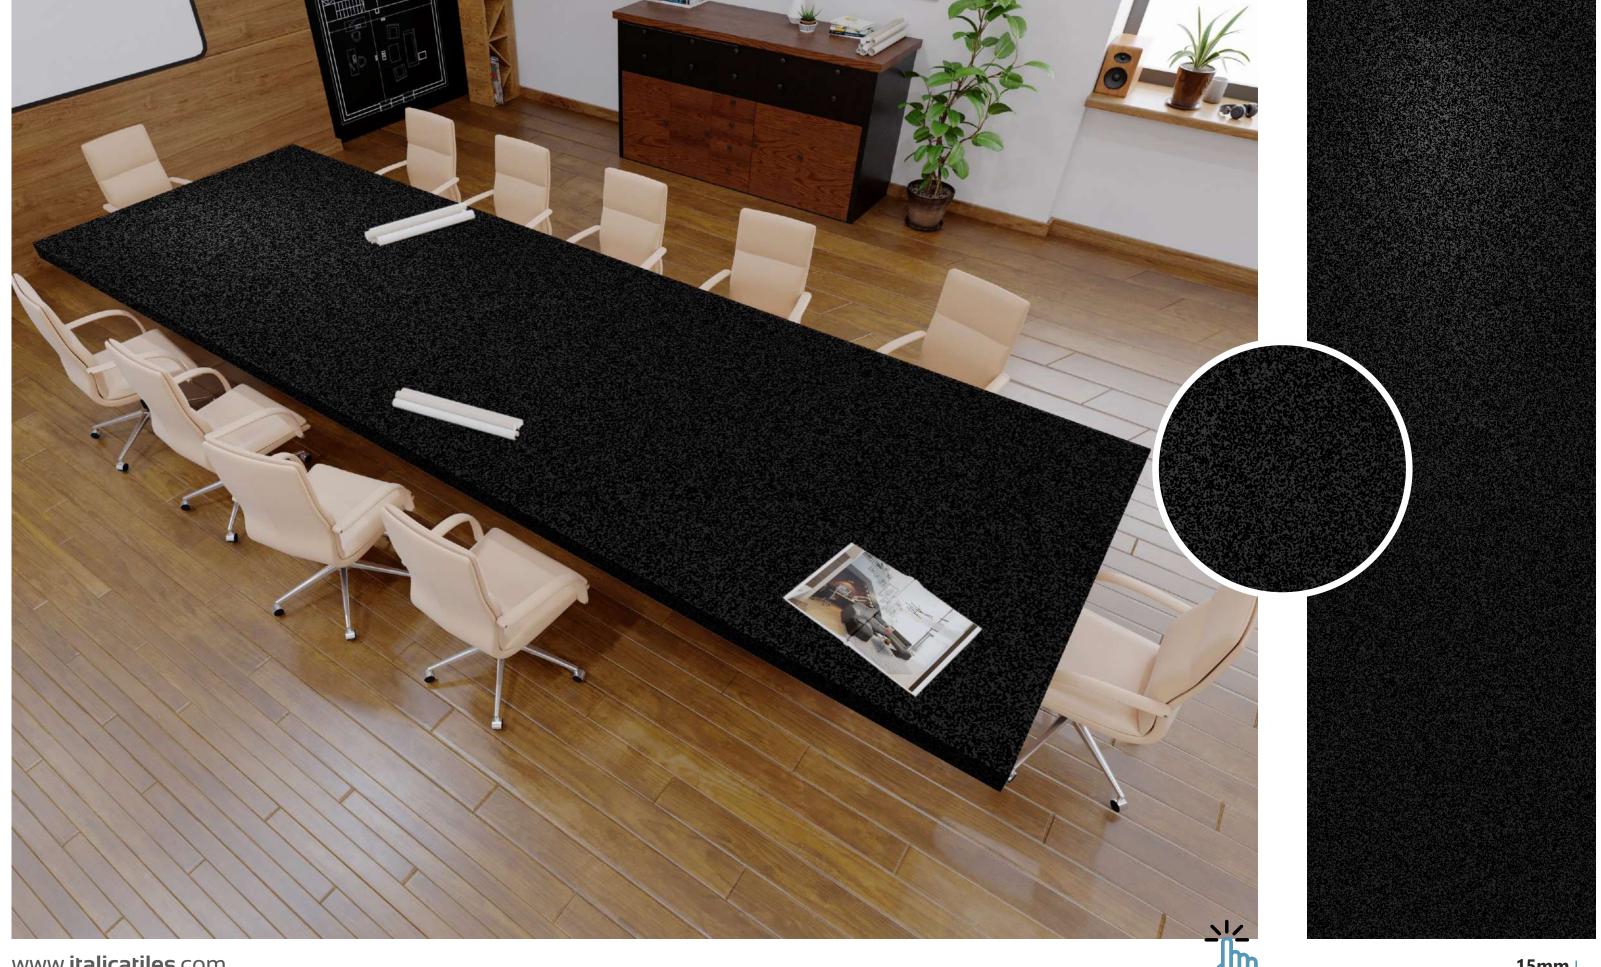

rking to deliver satisfaction and build lasting relationships.

# 80+



Macedonia Malta Mexico Moldova Morocco Netherlands Oman Panama Peru Poland • Puerto Rico • Qatar • Russia • Saudi Arabia • Serbia • Singapore • Slovakia • Slovenia



# MATT

Create a luxurious ambiance with our 800x2400mm full-body tiles, 15mm thick. These tiles boast seamless designs that reduce grout lines for easy maintenance. Ideal for high-traffic areas, they offer timeless beauty and are perfect for floors, walls, and artistic installations. Elevate your space with our full-body tiles."

# FULLBODY

FULLBODY AVAILABLE IN :

MATT



#### **GRANY BLACK**



Click here for 360 View





#### **GRANY WHITE**





#### **GRANY WALNUT**



www.**italicatiles**.com

Click here for 360 View





#### **GLITTY BLACK**





#### COLORBODY





#### **GLITTY WHITE**





#### COLORBODY



#### **GRANY CARAMEL**





THICKNESS 🛉



#### **GRAPHITE GREY**







## Matt (Basic) 800x 2400mm

#### **STEEL GREY**







#### **GRANY CREMA**







#### **GRANY GREY**



www.**italicatiles**.com

Click here for 360 View











#### **BRUNEI ANTRACITE**

NEW



www.**italicatiles**.com

Click here for 360 View









#### **BRUNEI BIANCO**

#### NEW



www.**italicatiles**.com

Click here for 360 View









#### **BRUNEI CREMA**

NEW



www.**italicatiles**.com

Click here for 360 View









#### **BRUNEI GREY**

NEW



www.**italicatiles**.com

Click here for 360 View











# INFINA MATT





#### RECOMMENDED FOR

















### ADAM BIANCO OPEC



www.italicatiles.com

Click here for 360 V