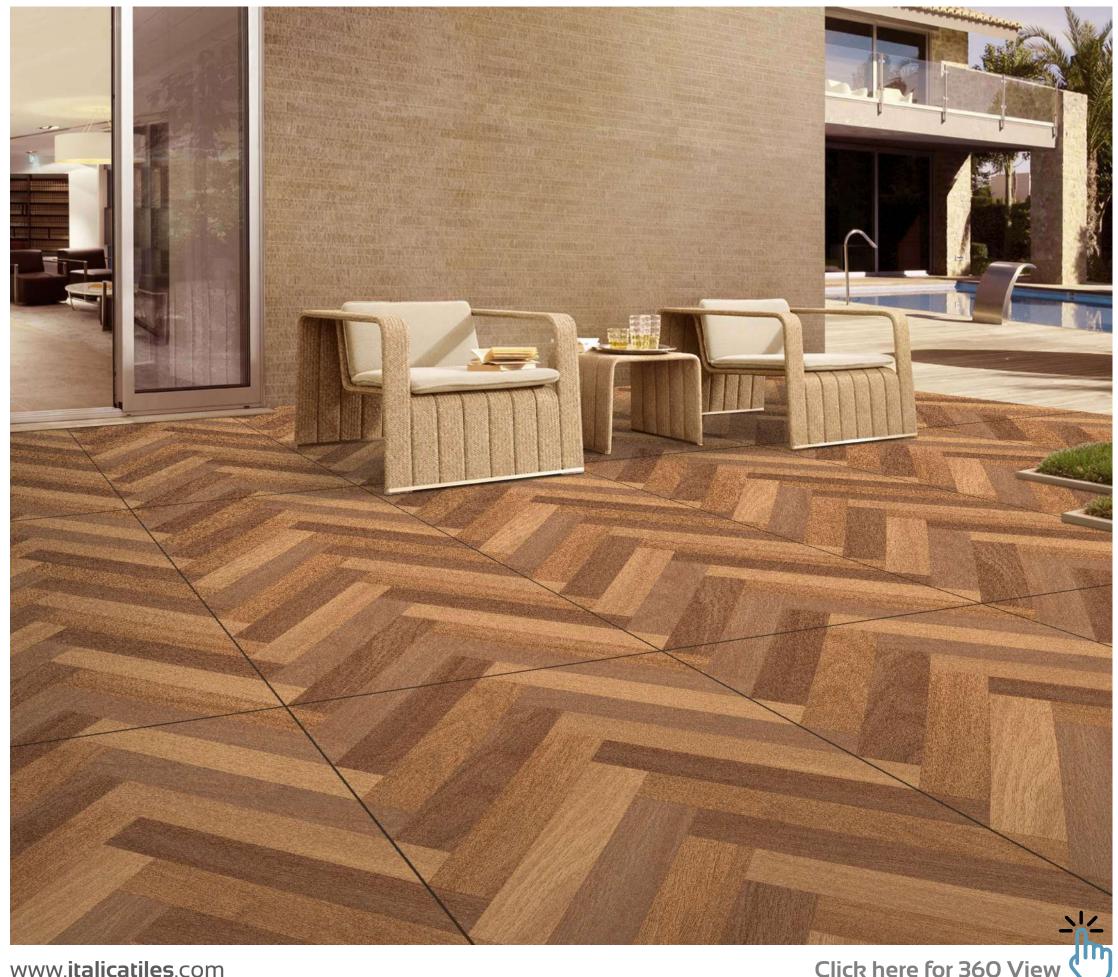

# MATT

Create a luxurious ambiance with our 800x2400mm full-body tiles, 15mm thick. These tiles boast seamless designs that reduce grout lines for easy maintenance. Ideal for high-traffic areas, they offer timeless beauty and are perfect for floors, walls, and artistic installations. Elevate your space with our full-body tiles."

# FULLBODY

FULLBODY AVAILABLE IN :

MATT