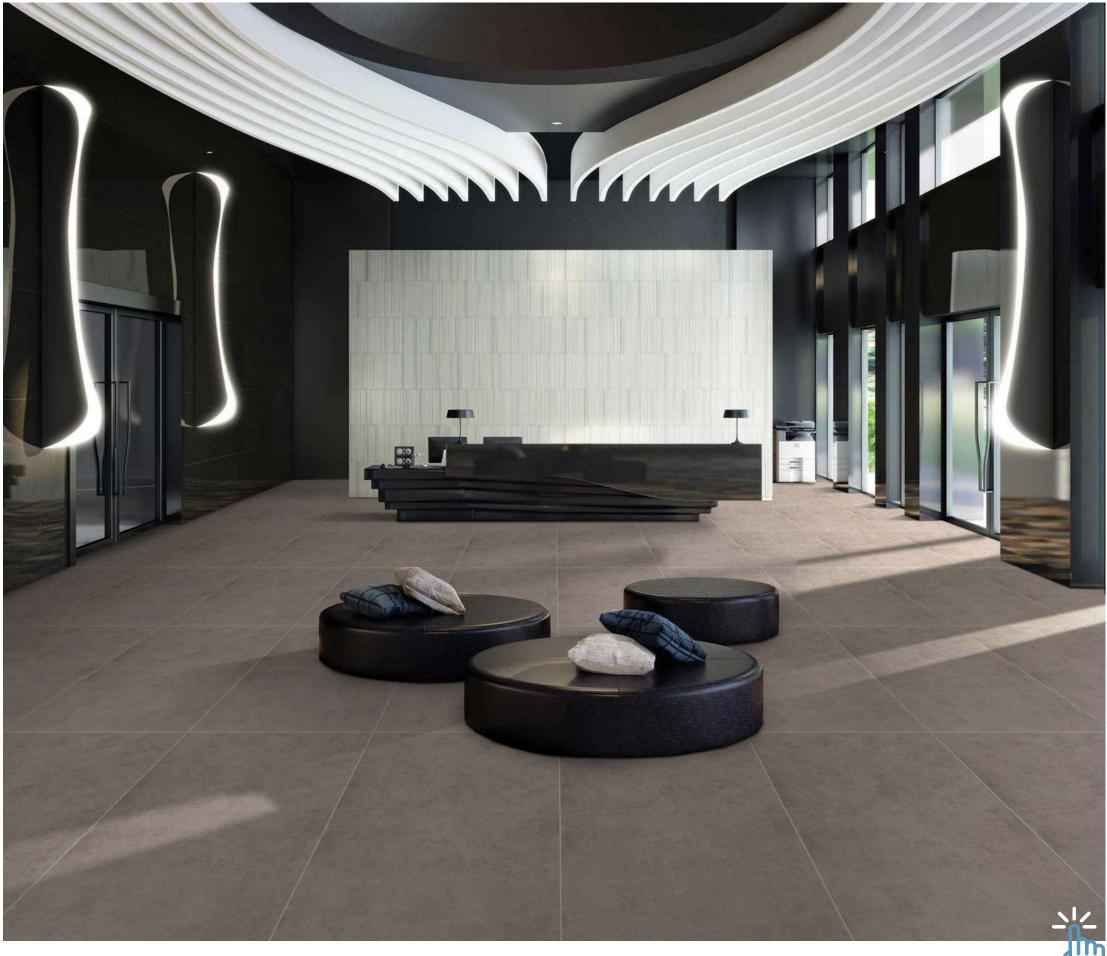

# MATT

Create a luxurious ambiance with our 800x2400mm full-body tiles, 15mm thick. These tiles boast seamless designs that reduce grout lines for easy maintenance. Ideal for high-traffic areas, they offer timeless beauty and are perfect for floors, walls, and artistic installations. Elevate your space with our full-body tiles."