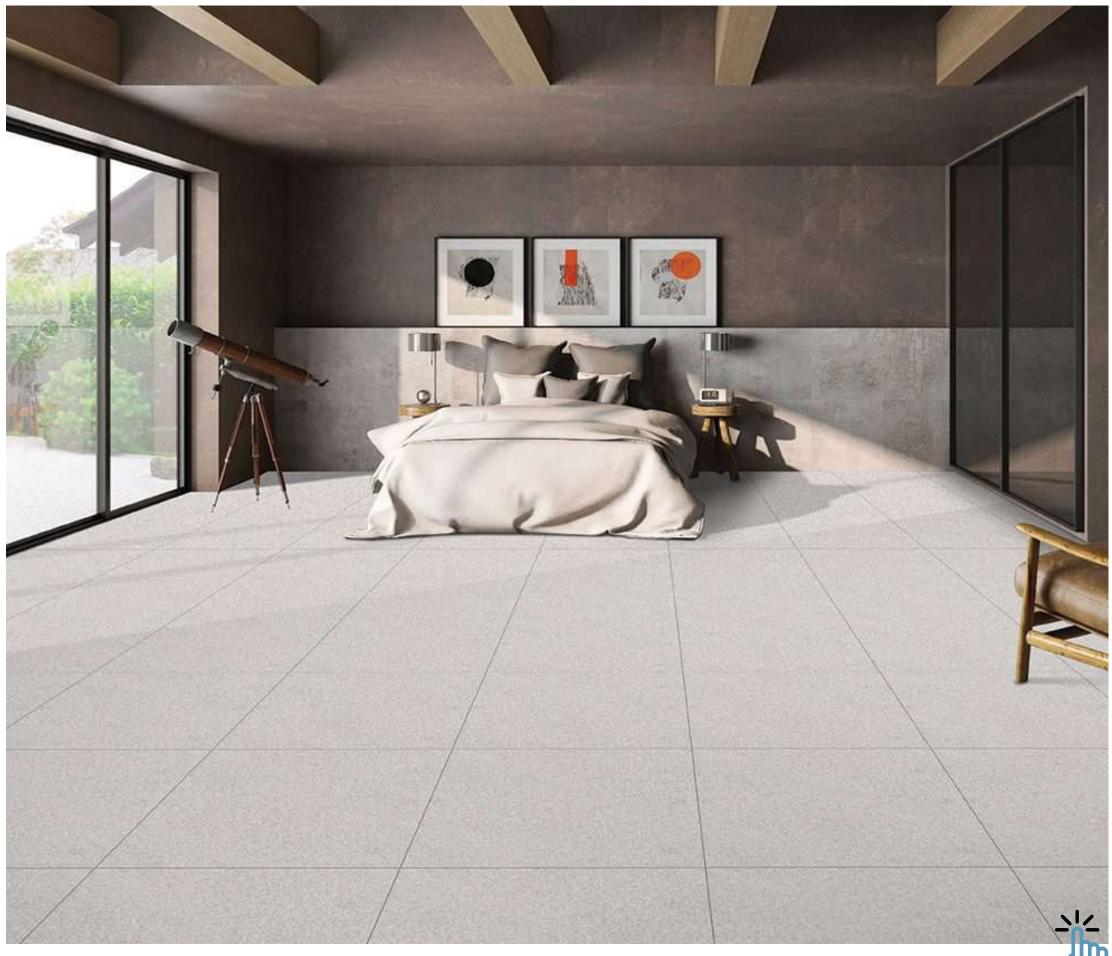

# MATT

Create a luxurious ambiance with our 800x2400mm full-body tiles, 15mm thick. These tiles boast seamless designs that reduce grout lines for easy maintenance. Ideal for high-traffic areas, they offer timeless beauty and are perfect for floors, walls, and artistic installations. Elevate your space with our full-body tiles."

## Matt (Basic) 800x 2400mm