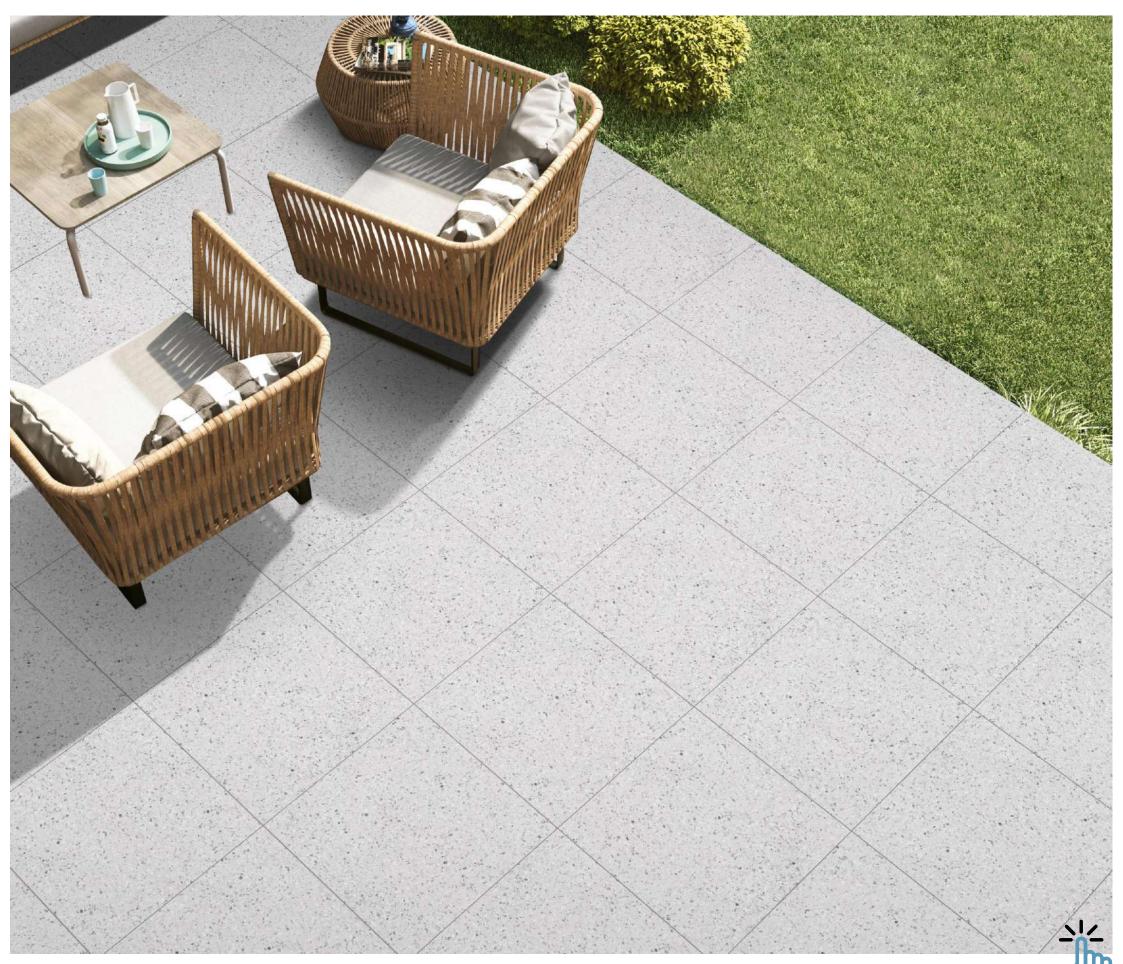

# MATT

Create a luxurious ambiance with our 800x2400mm full-body tiles, 15mm thick. These tiles boast seamless designs that reduce grout lines for easy maintenance. Ideal for high-traffic areas, they offer timeless beauty and are perfect for floors, walls, and artistic installations. Elevate your space with our full-body tiles."

# FULLBODY

FULLBODY AVAILABLE IN :

MATT

## Matt (Basic) 800x 2400mm