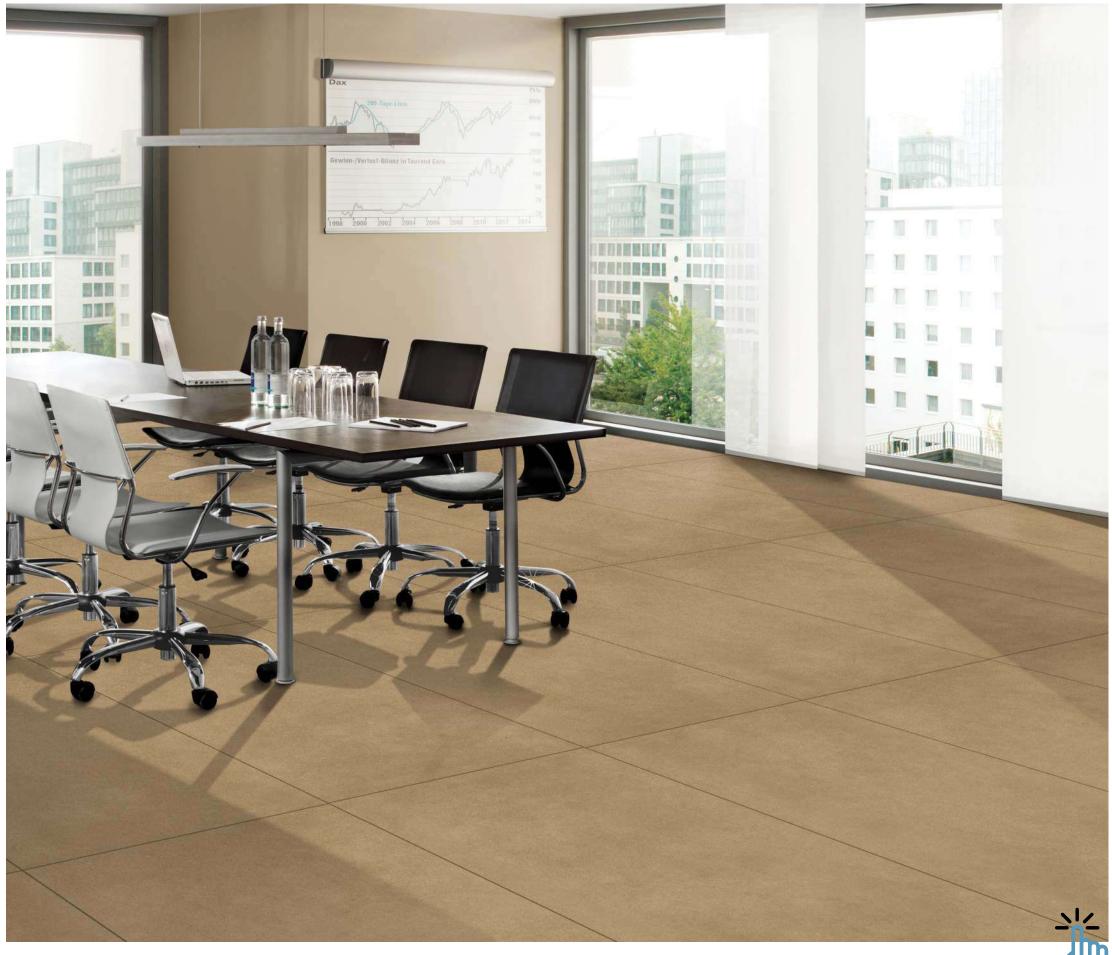

# MATT

Create a luxurious ambiance with our 800x2400mm full-body tiles, 15mm thick. These tiles boast seamless designs that reduce grout lines for easy maintenance. Ideal for high-traffic areas, they offer timeless beauty and are perfect for floors, walls, and artistic installations. Elevate your space with our full-body tiles."

# FULLBODY

FULLBODY AVAILABLE IN :

MATT

## Matt (Basic) 800x 2400mm