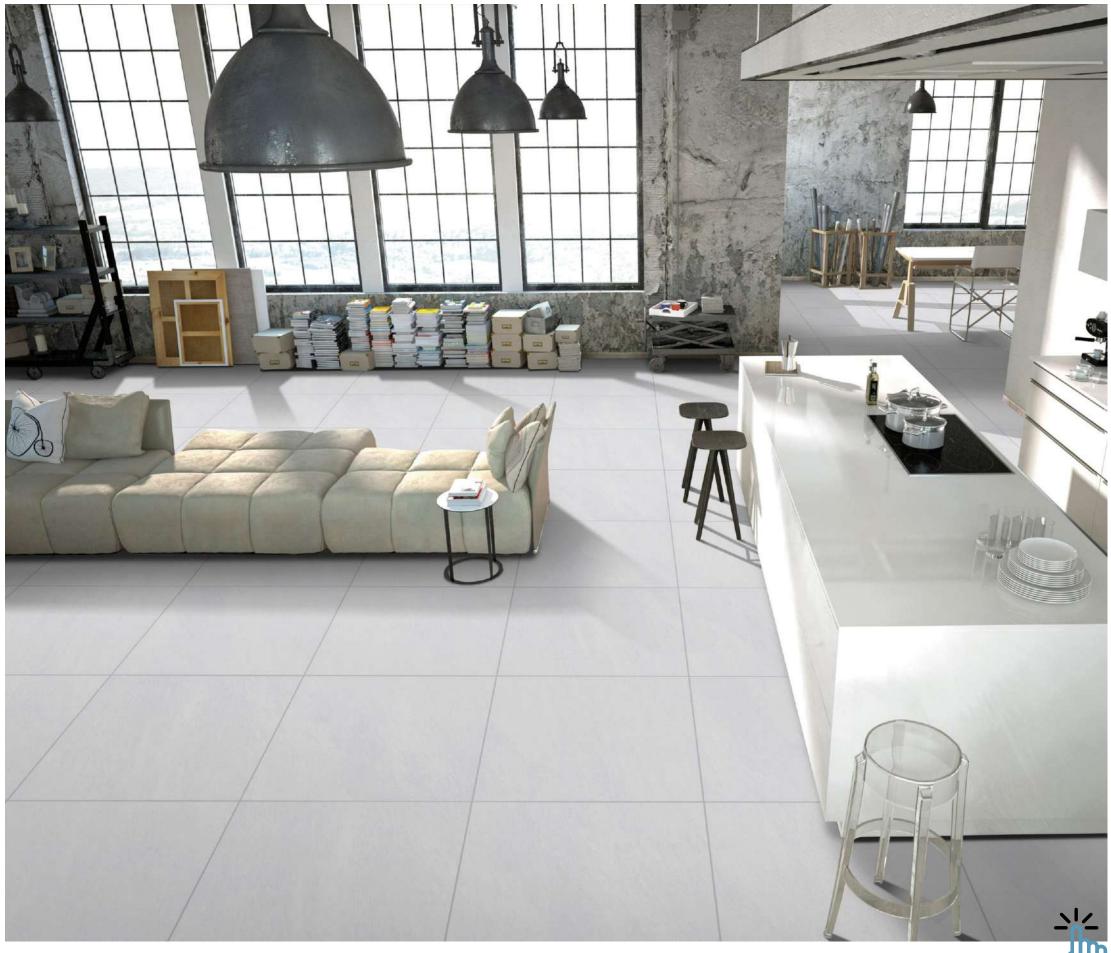

# MATT

Create a luxurious ambiance with our 800x2400mm full-body tiles, 15mm thick. These tiles boast seamless designs that reduce grout lines for easy maintenance. Ideal for high-traffic areas, they offer timeless beauty and are perfect for floors, walls, and artistic installations. Elevate your space with our full-body tiles."

# FULLBODY

FULLBODY AVAILABLE IN :

MATT

## Matt (Basic) 800x 2400mm