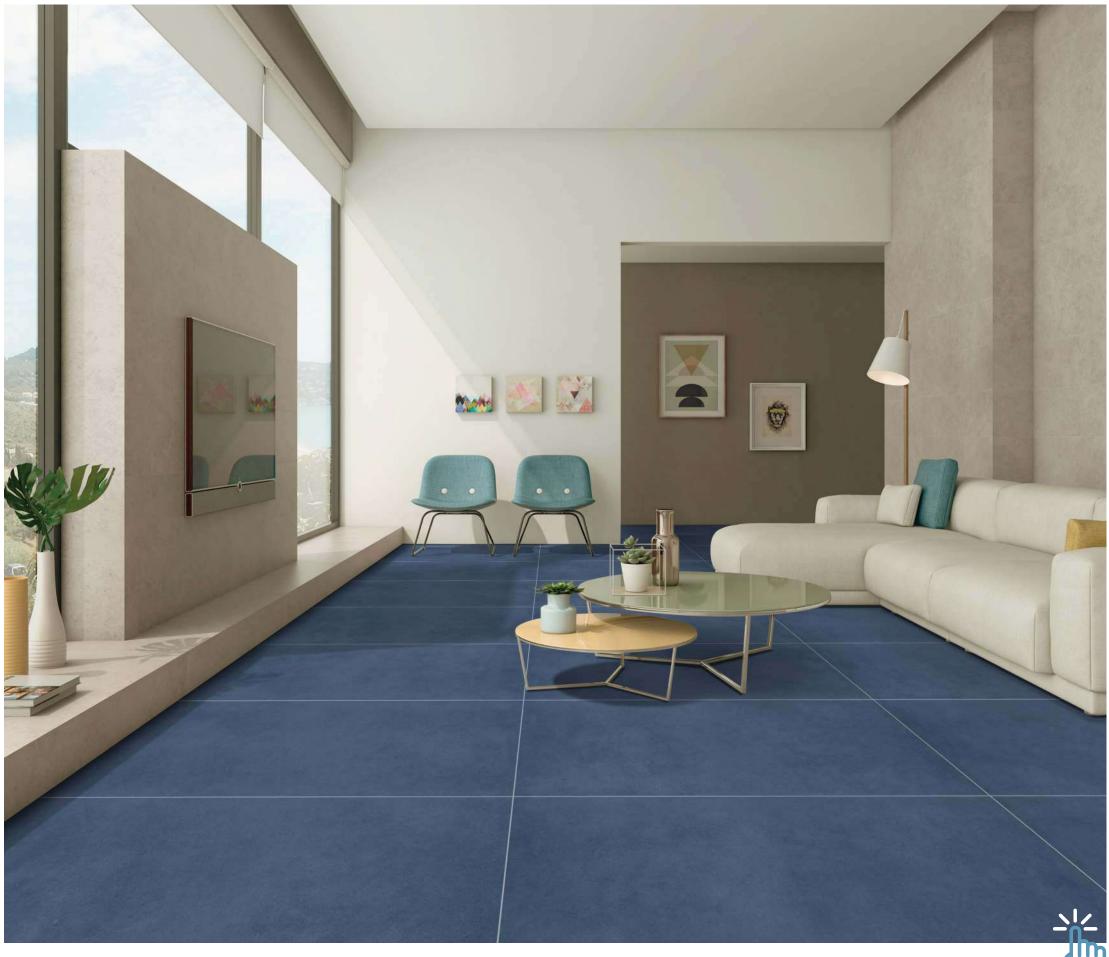

# MATT

Create a luxurious ambiance with our 800x2400mm full-body tiles, 15mm thick. These tiles boast seamless designs that reduce grout lines for easy maintenance. Ideal for high-traffic areas, they offer timeless beauty and are perfect for floors, walls, and artistic installations. Elevate your space with our full-body tiles."

# FULLBODY

FULLBODY AVAILABLE IN :

MATT