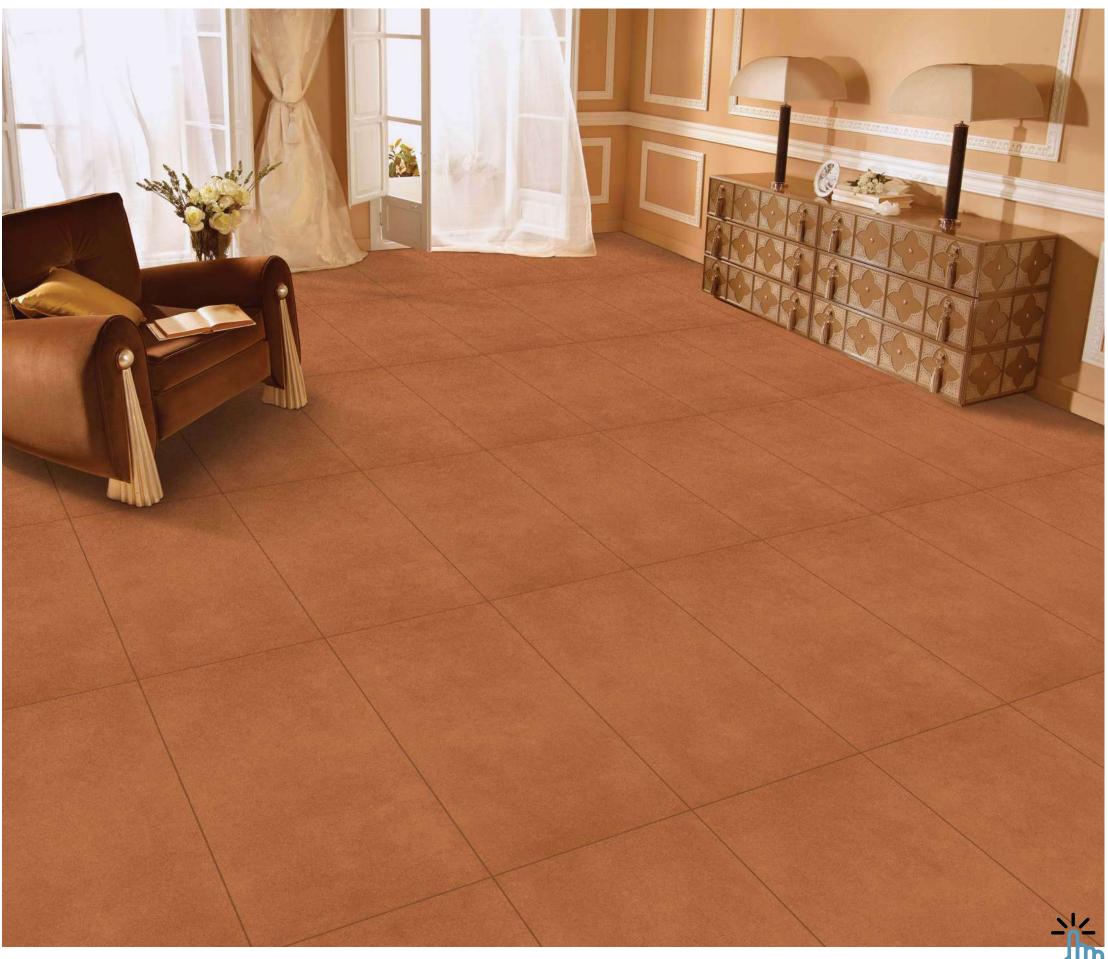

# MATT

Create a luxurious ambiance with our 800x2400mm full-body tiles, 15mm thick. These tiles boast seamless designs that reduce grout lines for easy maintenance. Ideal for high-traffic areas, they offer timeless beauty and are perfect for floors, walls, and artistic installations. Elevate your space with our full-body tiles."