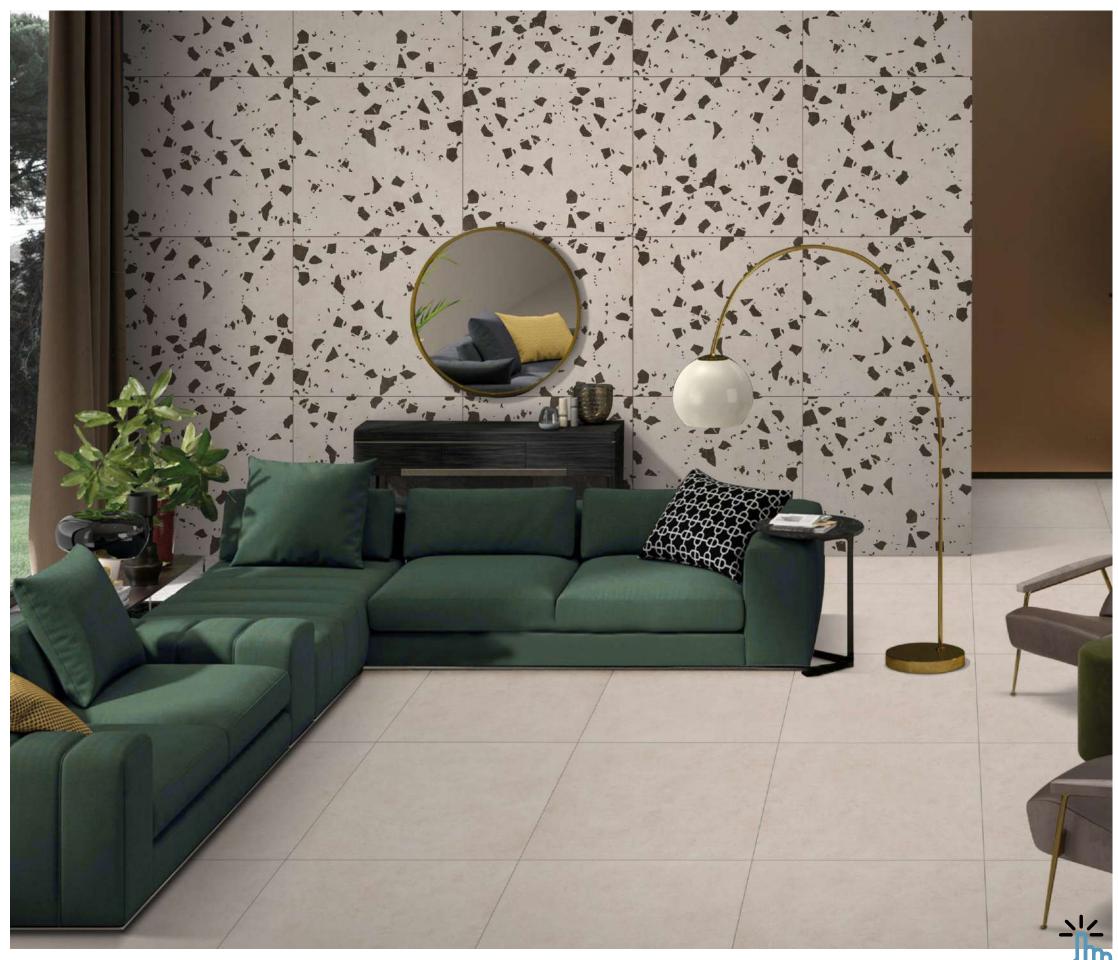

# MATT

Create a luxurious ambiance with our 800x2400mm full-body tiles, 15mm thick. These tiles boast seamless designs that reduce grout lines for easy maintenance. Ideal for high-traffic areas, they offer timeless beauty and are perfect for floors, walls, and artistic installations. Elevate your space with our full-body tiles."

# FULLBODY

FULLBODY AVAILABLE IN :

MATT