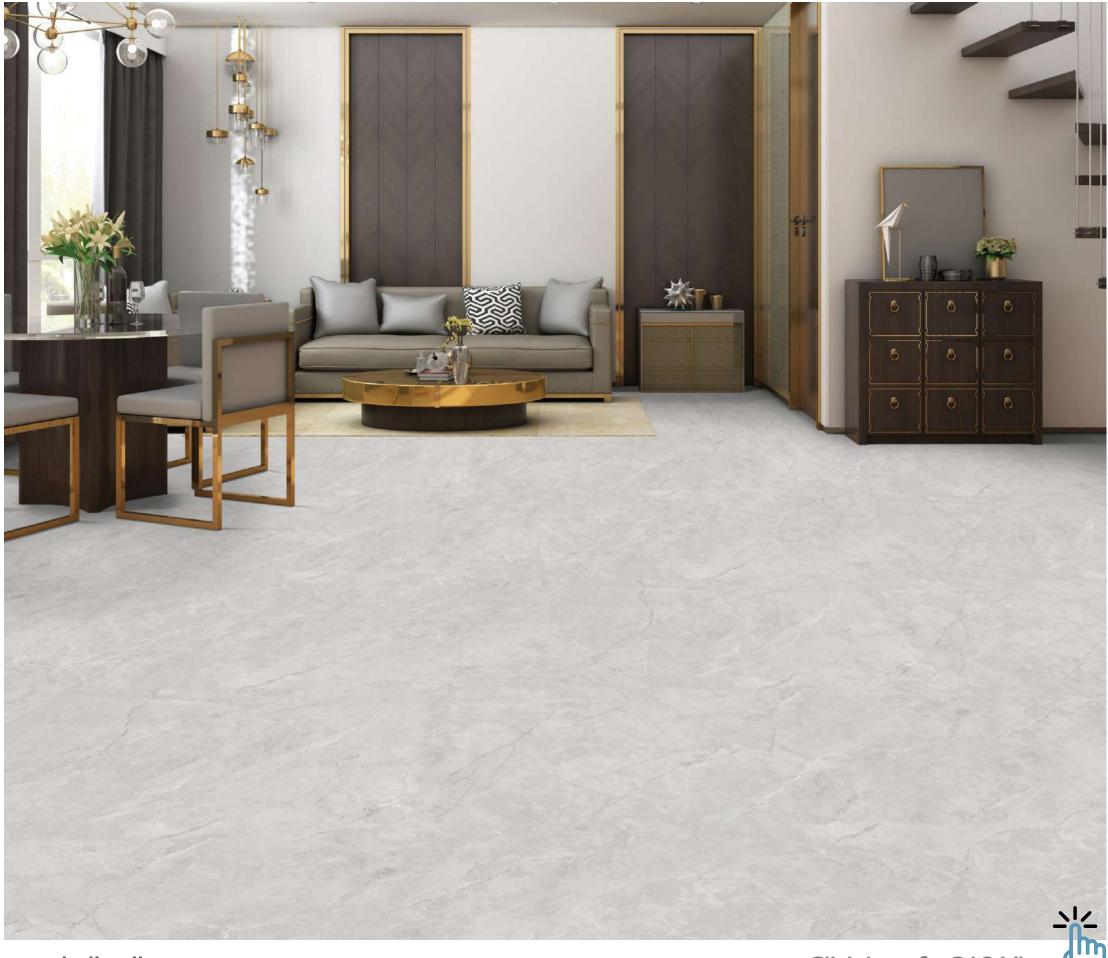

# MATT

Create a luxurious ambiance with our 800x2400mm full-body tiles, 15mm thick. These tiles boast seamless designs that reduce grout lines for easy maintenance. Ideal for high-traffic areas, they offer timeless beauty and are perfect for floors, walls, and artistic installations. Elevate your space with our full-body tiles."

## Matt (Basic) 800x 2400mm