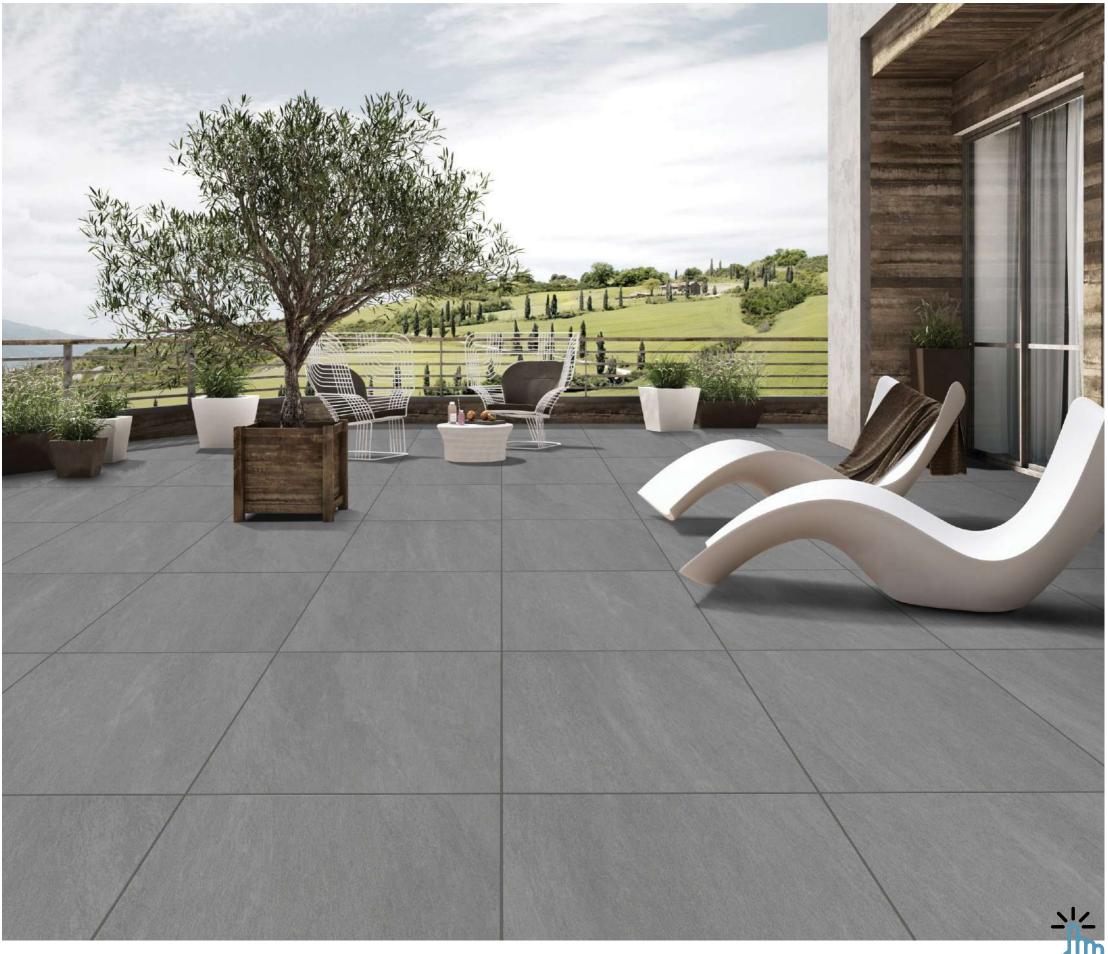

# MATT

Create a luxurious ambiance with our 800x2400mm full-body tiles, 15mm thick. These tiles boast seamless designs that reduce grout lines for easy maintenance. Ideal for high-traffic areas, they offer timeless beauty and are perfect for floors, walls, and artistic installations. Elevate your space with our full-body tiles."