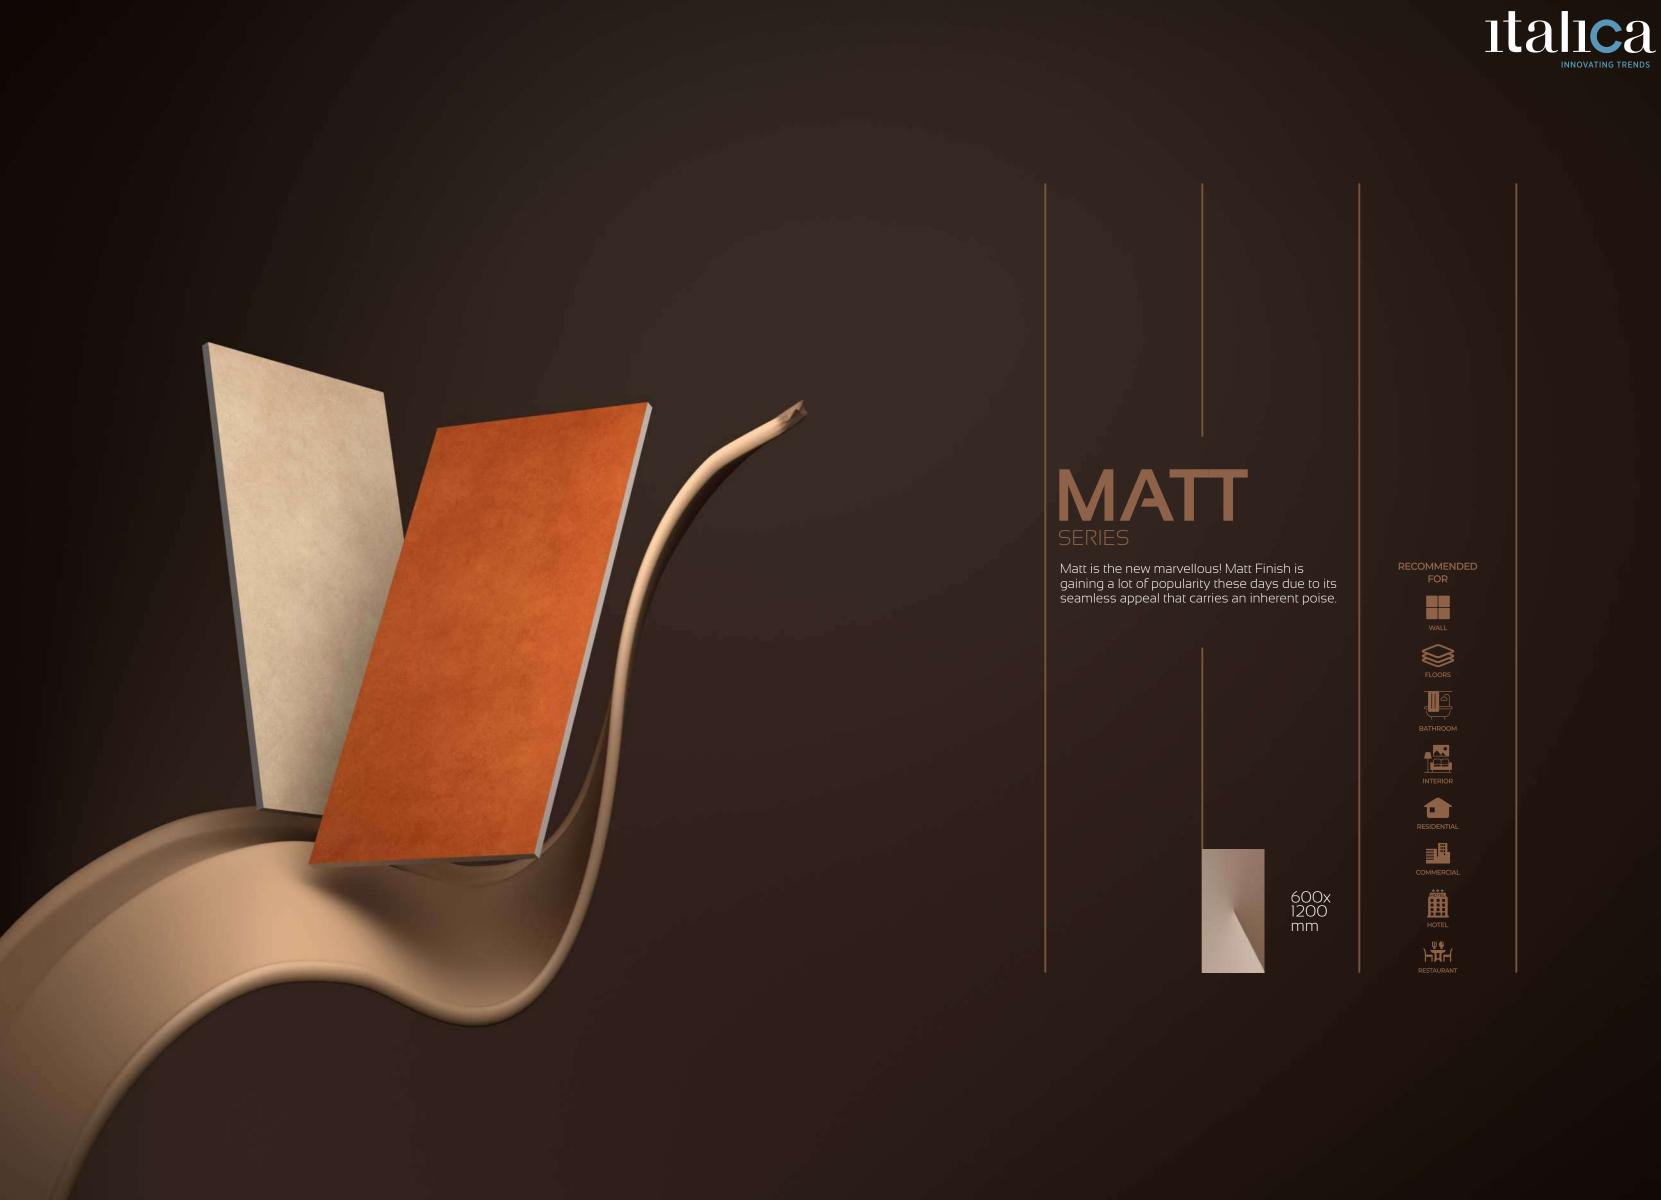

# MATT

Create a luxurious ambiance with our 800x2400mm full-body tiles, 15mm thick. These tiles boast seamless designs that reduce grout lines for easy maintenance. Ideal for high-traffic areas, they offer timeless beauty and are perfect for floors, walls, and artistic installations. Elevate your space with our full-body tiles."

# FULLBODY

FULLBODY AVAILABLE IN :

MATT

## Matt (Basic) 800x 2400mm