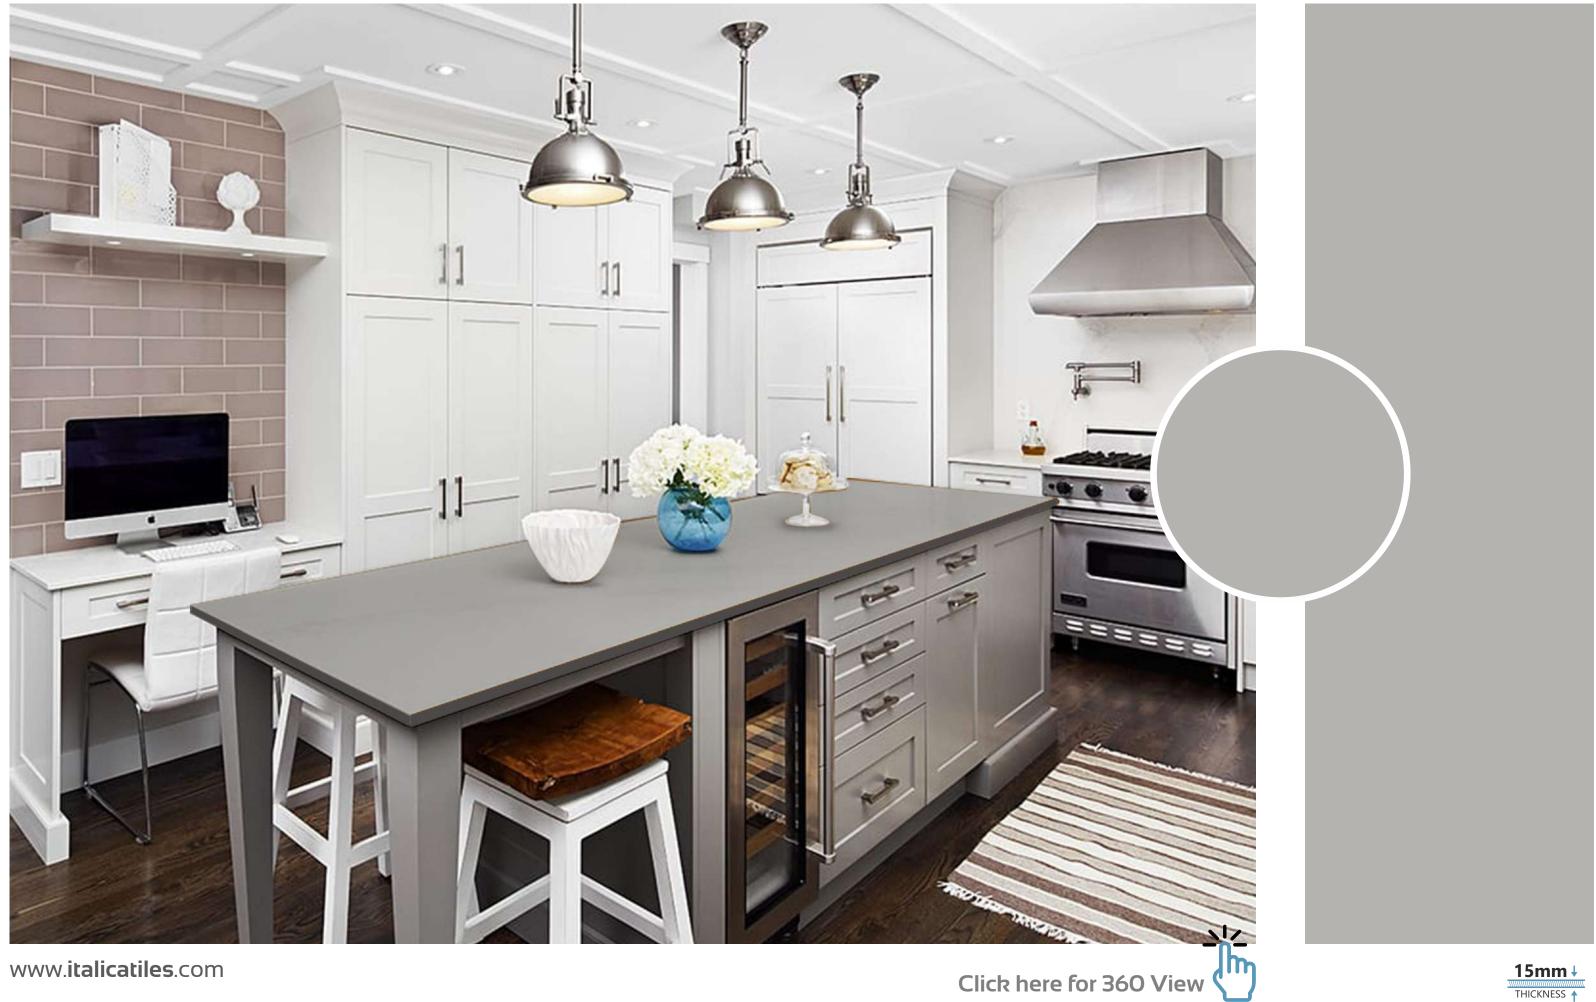

a • Serbia • Singapore • Slovakia • Slovenia



# MATT

Create a luxurious ambiance with our 800x2400mm full-body tiles, 15mm thick. These tiles boast seamless designs that reduce grout lines for easy maintenance. Ideal for high-traffic areas, they offer timeless beauty and are perfect for floors, walls, and artistic installations. Elevate your space with our full-body tiles."

# FULLBODY

FULLBODY AVAILABLE IN :

MATT



#### **GRANY BLACK**



Click here for 360 View





#### **GRANY WHITE**





#### **GRANY WALNUT**



www.**italicatiles**.com

Click here for 360 View





#### **GLITTY BLACK**





#### COLORBODY





#### **GLITTY WHITE**





#### COLORBODY



#### **GRANY CARAMEL**





THICKNESS 🛉



#### **GRAPHITE GREY**







## Matt (Basic) 800x 2400mm

#### **STEEL GREY**







#### **GRANY CREMA**







#### **GRANY GREY**



www.**italicatiles**.com

Click here for 360 View











#### **BRUNEI ANTRACITE**

NEW



www.**italicatiles**.com

Click here for 360 View









#### **BRUNEI BIANCO**

#### NEW



www.**italicatiles**.com

Click here for 360 View









#### **BRUNEI CREMA**

NEW



www.**italicatiles**.com

Click here for 360 View









#### **BRUNEI GREY**

NEW



www.**italicatiles**.com

Click here for 360 View











# INFINA MATT





#### RECOMMENDED FOR

















### ADAM BIANCO OPEC



www.italicatiles.com

Click here for 360 View







#### ADAM CARAMEL OPEC



www.italicatiles.com

Click here for 360 View







#### ALONZO CREMA OPEC



www.**italicatiles**.com

Click here for 360 View

















### **AVA