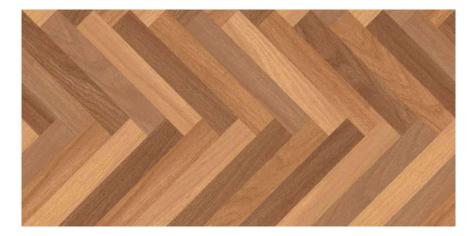

# MATT

Create a luxurious ambiance with our 800x2400mm full-body tiles, 15mm thick. These tiles boast seamless designs that reduce grout lines for easy maintenance. Ideal for high-traffic areas, they offer timeless beauty and are perfect for floors, walls, and artistic installations. Elevate your space with our full-body tiles."

# FULLBODY

FULLBODY AVAILABLE IN :

MATT