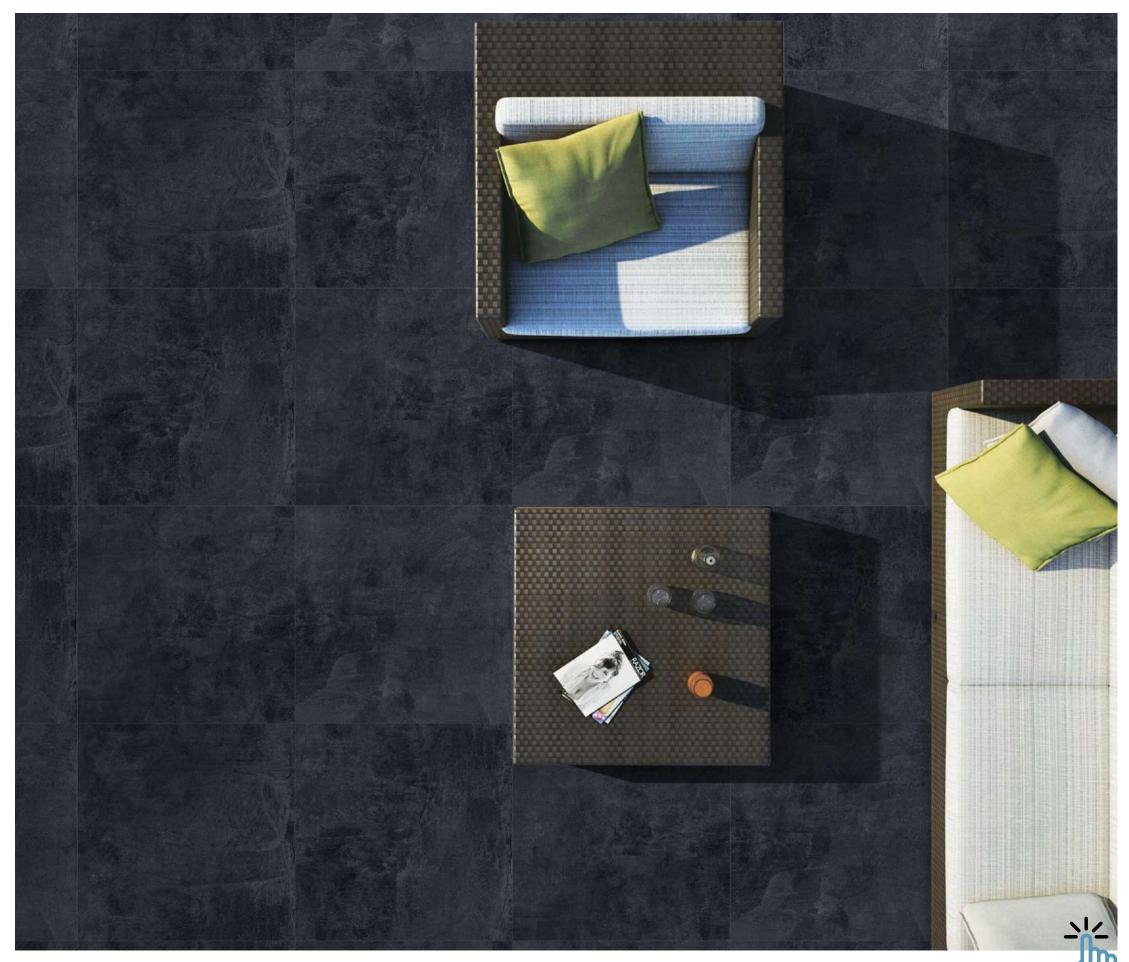

# MATT

Create a luxurious ambiance with our 800x2400mm full-body tiles, 15mm thick. These tiles boast seamless designs that reduce grout lines for easy maintenance. Ideal for high-traffic areas, they offer timeless beauty and are perfect for floors, walls, and artistic installations. Elevate your space with our full-body tiles."

# FULLBODY

FULLBODY AVAILABLE IN :

MATT