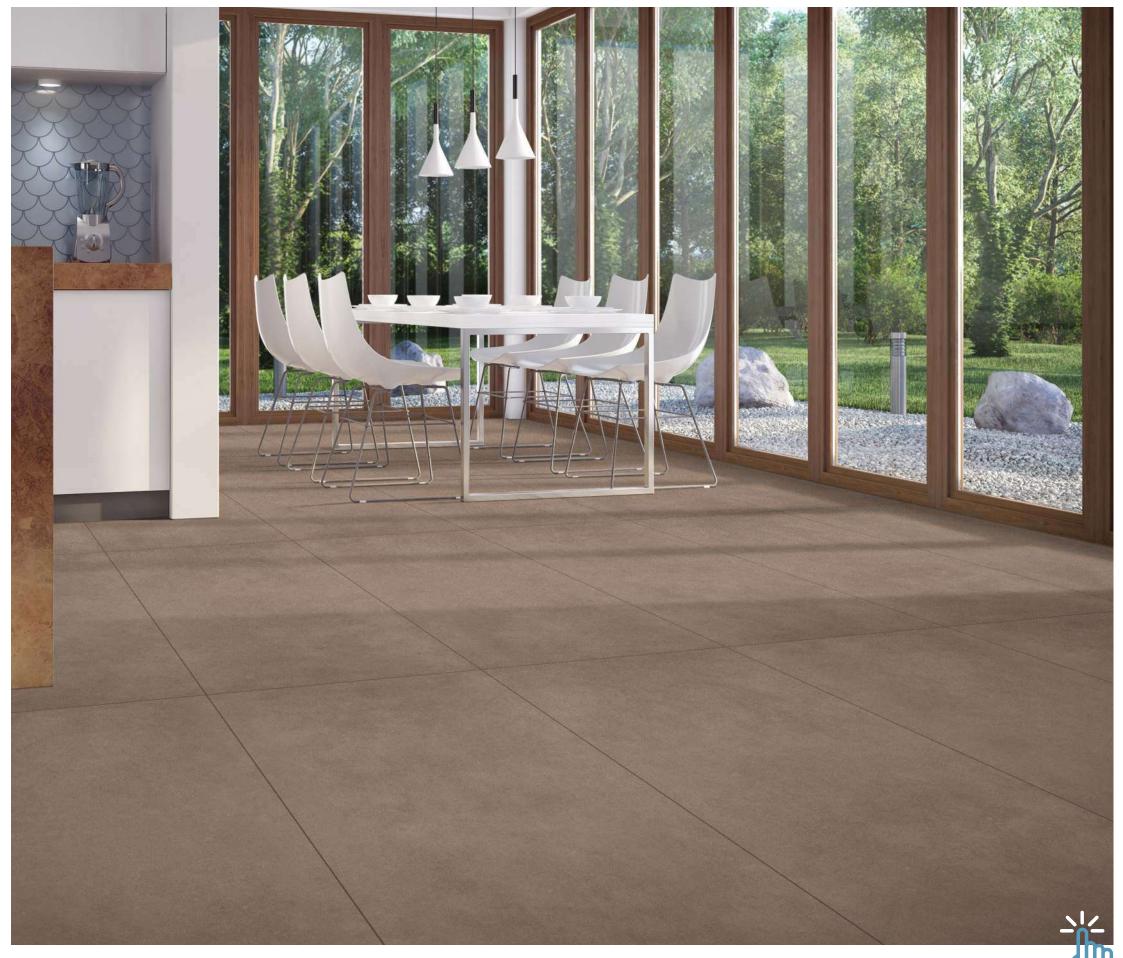

# MATT

Create a luxurious ambiance with our 800x2400mm full-body tiles, 15mm thick. These tiles boast seamless designs that reduce grout lines for easy maintenance. Ideal for high-traffic areas, they offer timeless beauty and are perfect for floors, walls, and artistic installations. Elevate your space with our full-body tiles."

## Matt (Basic) 800x 2400mm