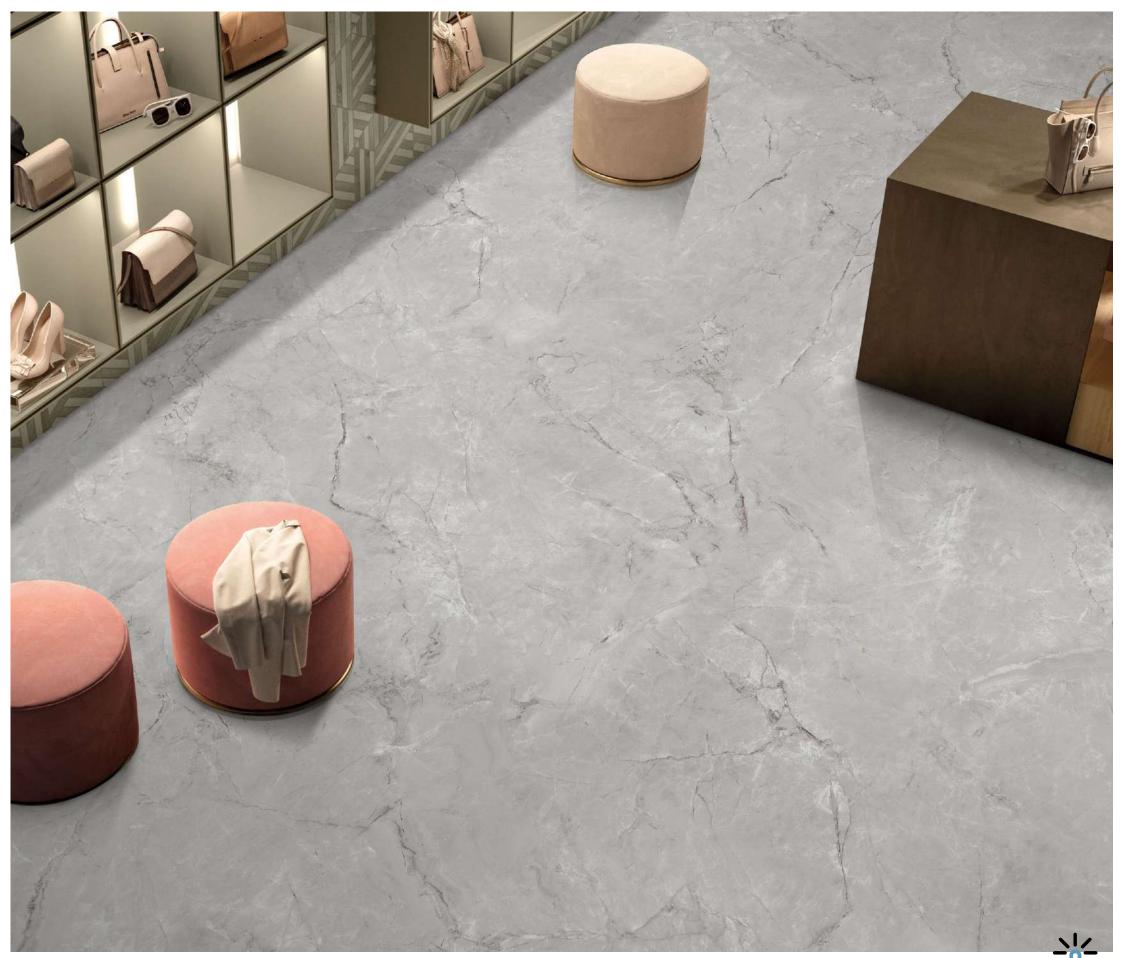

utech (Basic) 800x 2400mm

#### SAGO CREMA





## Nutech (Basic) 800x 2400mm

#### **SAGO BARLY**



www.**italicatiles**.com

Click here for 360 View





## Nutech (Basic) 800x 2400mm

#### SAGO CHARCOAL





THICKNESS 🛉

### Nutech 800x 2400mm

#### **CRYSTAL WHITE**





#### COLORBODY







### INFINIA NUTECH RECOMMENDED FOR Blend of a nutech matt finish with shiny opulence, where designs flow endlessly to merge into timeless surfaces.



1200x 1800 mm















#### **ARNITE BIANCO TECH**

NEW









#### Infinia Nutech 1200x 1800mm

#### **BRITISH BIANCO GLIT**



www.**italicatiles**.com

Click here for 360 View

NEW



### Random-3





### **BRITISH CARAMEL GLIT**



www.italicatiles.com

Click here for 360 View

NEW



### Random-3





#### **BRITISH GREY GLIT**

NEW





#### Random-3





#### CALCITE CARAMEL TECH



Click here for 360 View

NEW







#### **CRYEL BIANCO TECH**

NEW



www.**italicatiles**.com

Click here for 360 View







### **INDO BEIGE GLIT**

NEW



www.**italicatiles**.com

Click here for 360 View



#### Random-3





#### Infinia Nutech 1200x 1800mm

#### INDO CARAMEL GLIT



www.**italicatiles**.com

Click here for 360 View

NEW



#### Random-3





### Infinia Nutech 1200x 1800mm

#### **JAYDEN GRIS GLIT**





### JAYDEN PEARL GLIT

NEW



www.italicatiles.com

Click here for 360 View



#### Random-2







#### **ROCCO PEARL GLIT**



www.**italicatiles**.com

Click here for 360 View



#### Random-3



### **ROCCO WHITE GLIT**



NEW



#### Random-3





#### Infinia Nutech 1200x 1800mm

#### **ROSE ONYX BIANCO GLIT