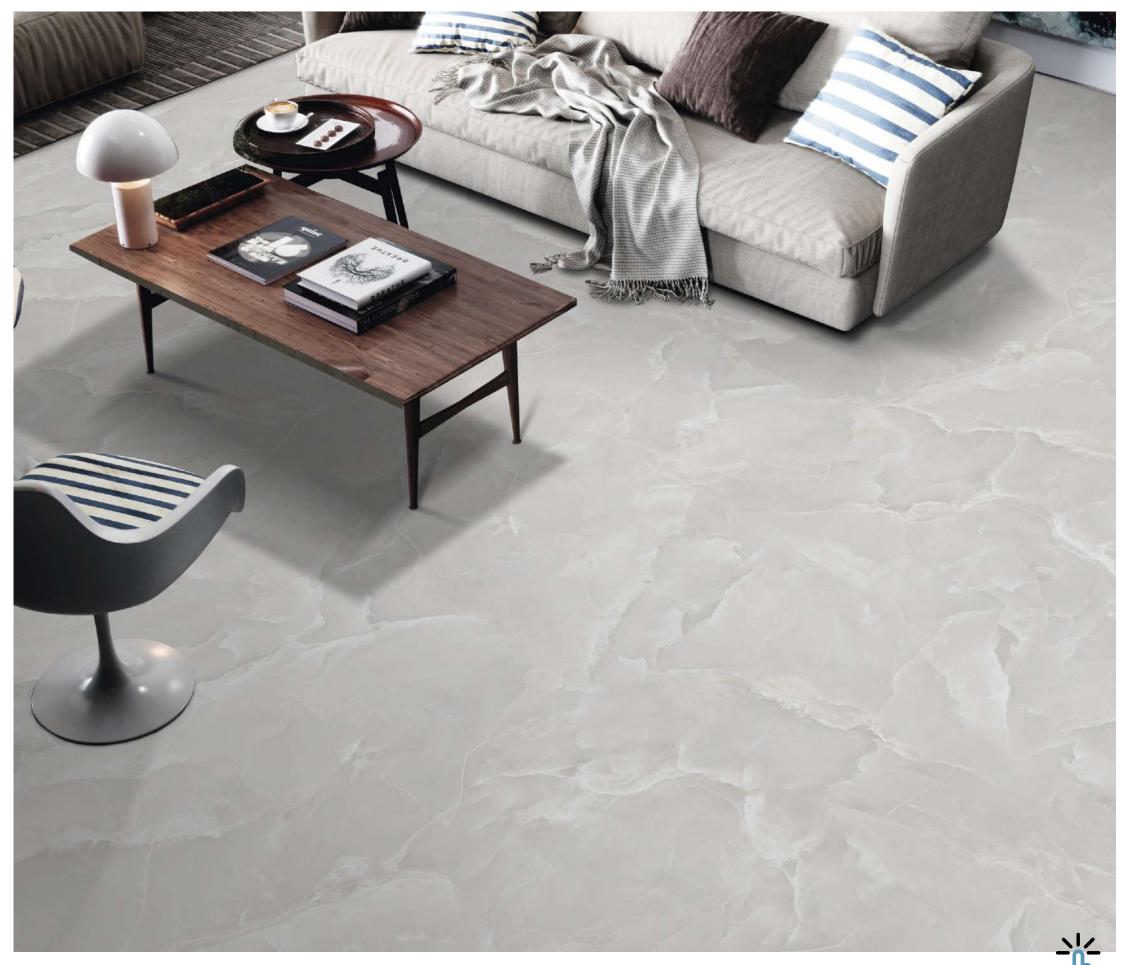

### **1200x 1800** mm

### INFINIA NUTECH RECOMMENDED FOR Blend of a nutech matt finish with shiny opulence, where designs flow endlessly to merge into timeless surfaces.

1200x 1800 mm