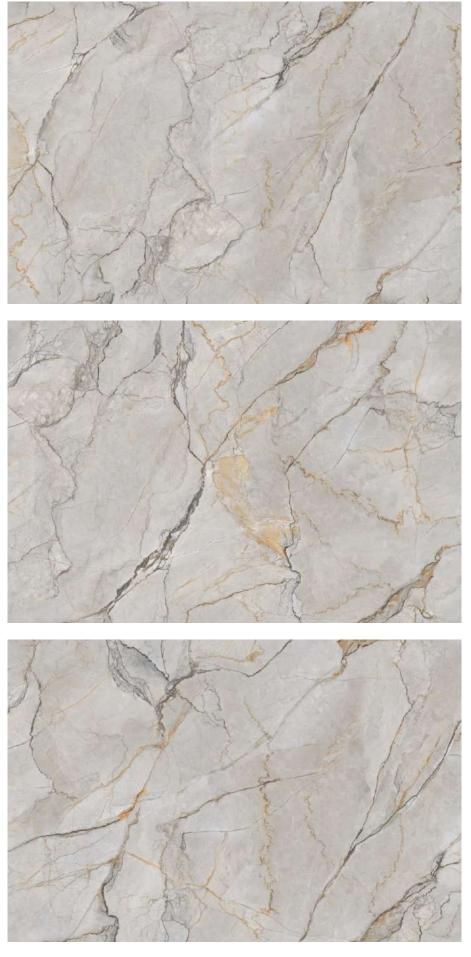

### INFINIA NUTECH RECOMMENDED FOR Blend of a nutech matt finish with shiny opulence, where designs flow endlessly to merge into timeless surfaces.

1200x 1800 mm