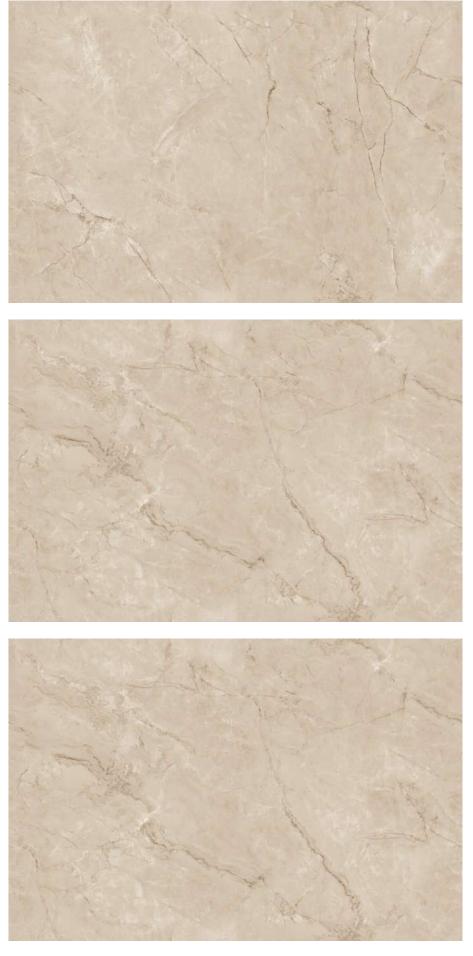

SAGO WHITE**







THICKNESS 🛉

## Nutech (Basic) 800x 2400mm

#### SAGO CREMA





## Nutech (Basic) 800x 2400mm

#### **SAGO BARLY**



www.**italicatiles**.com

Click here for 360 View





## Nutech (Basic) 800x 2400mm

#### SAGO CHARCOAL





THICKNESS 🛉

### Nutech 800x 2400mm

#### **CRYSTAL WHITE**





#### COLORBODY







### INFINIA NUTECH RECOMMENDED FOR Blend of a nutech matt finish with shiny opulence, where designs flow endlessly to merge into timeless surfaces.



1200x 1800 mm















#### **ARNITE BIANCO TECH**

NEW









#### Infinia Nutech 1200x 1800mm

#### **BRITISH BIANCO GLIT**



www.**italicatiles**.com

Click here for 360 View

NEW



### Random-3





### **BRITISH CARAMEL GLIT**



www.italicatiles.com

Click here for 360 View

NEW



### Random-3





#### **BRITISH GREY GLIT**

NEW





#### Random-3





#### CALCITE CARAMEL TECH



Click here for 360 View

NEW







#### **CRYEL BIANCO TECH**

NEW



www.**italicatiles**.com

Click here for 360 View







### **INDO BEIGE GLIT**

NEW



www.**italicatiles**.com

Click here for 360 View



#### Random-3





#### Infinia Nutech 1200x 1800mm

#### INDO CARAMEL GLIT



www.**italicatiles**.com

Click here for 360 View

NEW



#### Random-3





### Infinia Nutech 1200x 1800mm

#### **JAYDEN GRIS GLIT**





### JAYDEN PEARL GLIT

NEW



www.italicatiles.com

Click here for 360 View



#### Random-2







#### **ROCCO PEARL GLIT**



www.**italicatiles**.com

Click here for 360 View



#### Random-3



### **ROCCO WHITE GLIT**



NEW



#### Random-3





#### Infinia Nutech 1200x