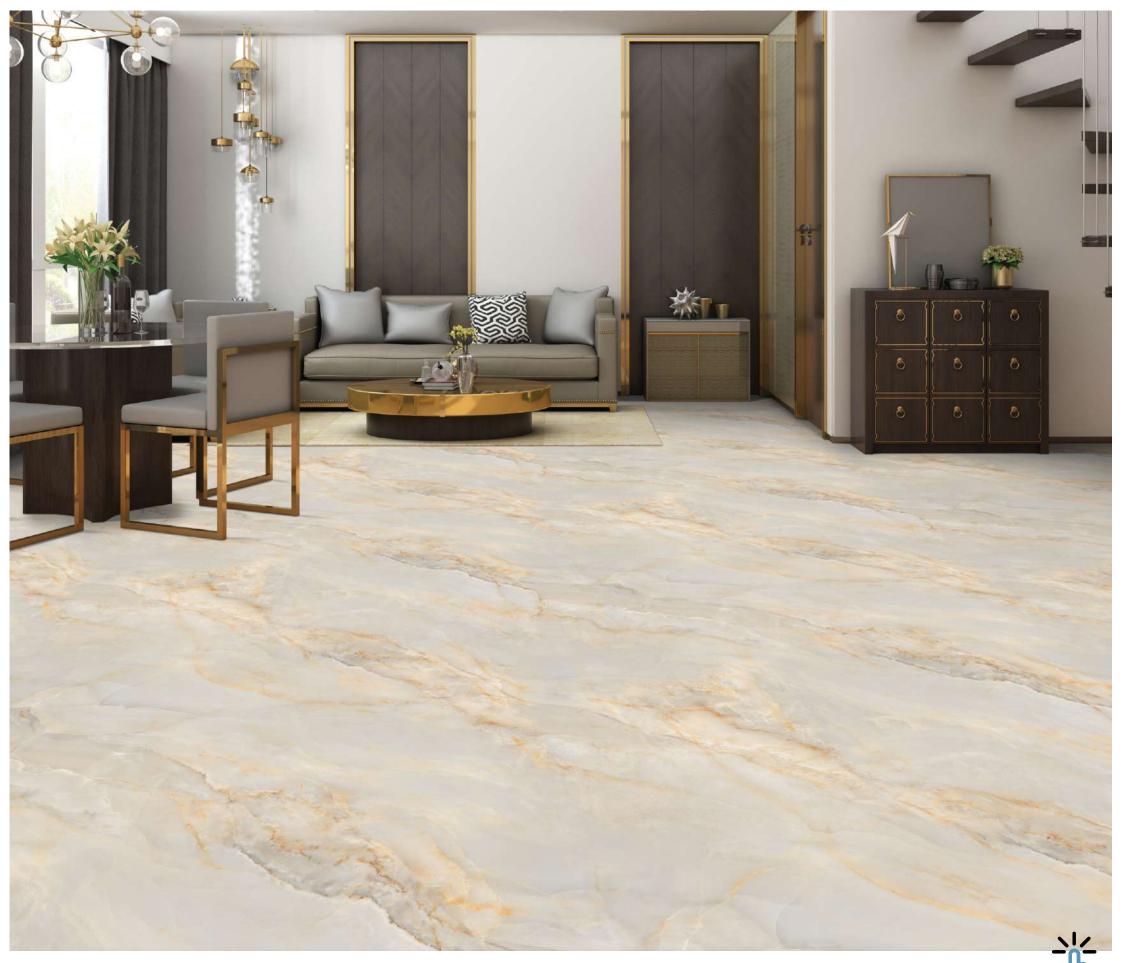

### INFINIA NUTECH RECOMMENDED FOR Blend of a nutech matt finish with shiny opulence, where designs flow endlessly to merge into timeless surfaces.

1200x 1800 mm

#### **ARNITE BIANCO TECH**

NEW