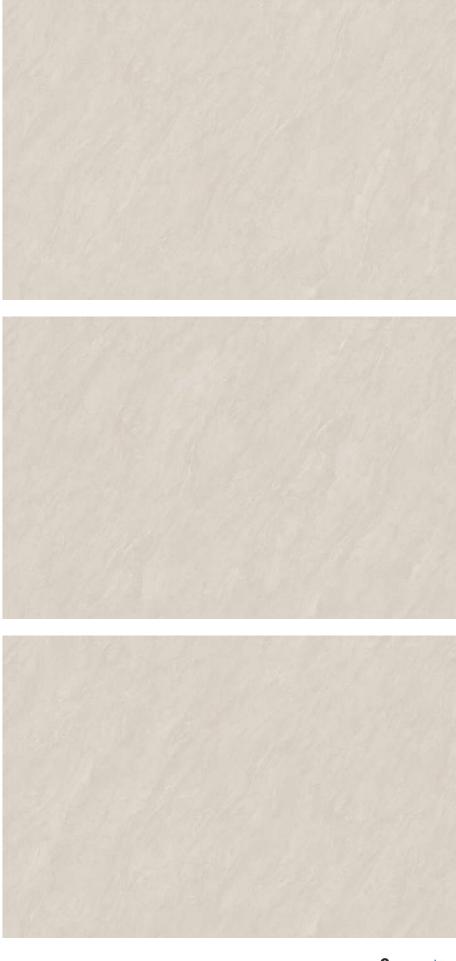

**SAGO BARLY**



www.**italicatiles**.com

Click here for 360 View





## Nutech (Basic) 800x 2400mm

#### SAGO CHARCOAL





THICKNESS 🛉

### Nutech 800x 2400mm

#### **CRYSTAL WHITE**





#### COLORBODY







### INFINIA NUTECH RECOMMENDED FOR Blend of a nutech matt finish with shiny opulence, where designs flow endlessly to merge into timeless surfaces.



1200x 1800 mm















#### **ARNITE BIANCO TECH**

NEW









#### Infinia Nutech 1200x 1800mm

#### **BRITISH BIANCO GLIT**



www.**italicatiles**.com

Click here for 360 View

NEW



### Random-3





### **BRITISH CARAMEL GLIT**



www.italicatiles.com

Click here for 360 View

NEW



### Random-3





#### **BRITISH GREY GLIT**

NEW





#### Random-3





#### CALCITE CARAMEL TECH



Click here for 360 View

NEW







#### **CRYEL BIANCO TECH**

NEW



www.**italicatiles**.com

Click here for 360 View







### **INDO BEIGE GLIT**

NEW



www.**italicatiles**.com

Click here for 360 View



#### Random-3





#### Infinia Nutech 1200x 1800mm

#### INDO CARAMEL GLIT



www.**italicatiles**.com

Click here for 360 View

NEW



#### Random-3





### Infinia Nutech 1200x 1800mm

#### **JAYDEN GRIS GLIT**





### JAYDEN PEARL GLIT

NEW



www.italicatiles.com

Click here for 360 View



#### Random-2







#### **ROCCO PEARL GLIT**



www.**italicatiles**.com

Click here for 360 View



#### Random-3



### **ROCCO WHITE GLIT**



NEW



#### Random-3





#### Infinia Nutech 1200x 1800mm

#### **ROSE ONYX BIANCO GLIT**





www.italicatiles.com

Click here for 360 View



#### Random-3





### **RO