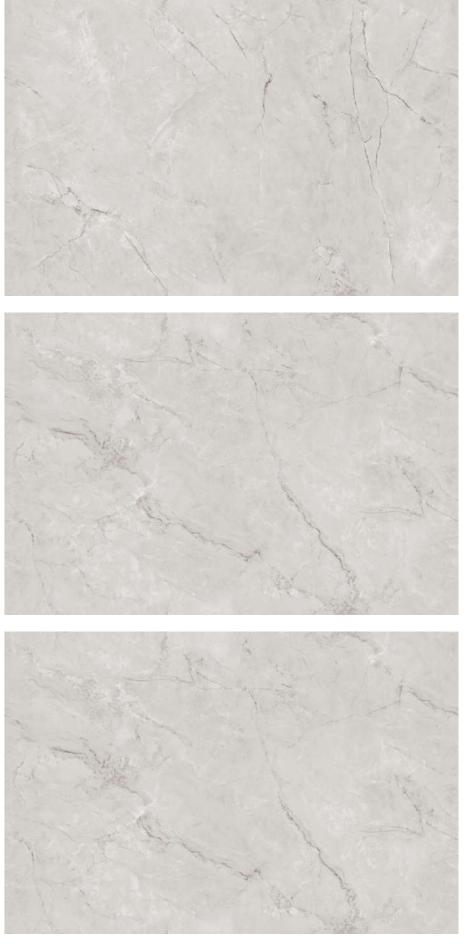

NERO**



www.**italicatiles**.com

Click here for 360 View





# Nutech (Special) 800x 2400mm

#### **SAGO WHITE**







THICKNESS 🛉

## Nutech (Basic) 800x 2400mm

#### SAGO CREMA





## Nutech (Basic) 800x 2400mm

#### **SAGO BARLY**



www.**italicatiles**.com

Click here for 360 View





## Nutech (Basic) 800x 2400mm

#### SAGO CHARCOAL





THICKNESS 🛉

### Nutech 800x 2400mm

#### **CRYSTAL WHITE**





#### COLORBODY







### INFINIA NUTECH RECOMMENDED FOR Blend of a nutech matt finish with shiny opulence, where designs flow endlessly to merge into timeless surfaces.



1200x 1800 mm















#### **ARNITE BIANCO TECH**

NEW









#### Infinia Nutech 1200x 1800mm

#### **BRITISH BIANCO GLIT**



www.**italicatiles**.com

Click here for 360 View

NEW



### Random-3





### **BRITISH CARAMEL GLIT**



www.italicatiles.com

Click here for 360 View

NEW



### Random-3





#### **BRITISH GREY GLIT**

NEW





#### Random-3





#### CALCITE CARAMEL TECH



Click here for 360 View

NEW







#### **CRYEL BIANCO TECH**

NEW



www.**italicatiles**.com

Click here for 360 View







### **INDO BEIGE GLIT**

NEW



www.**italicatiles**.com

Click here for 360 View



#### Random-3





#### Infinia Nutech 1200x 1800mm

#### INDO CARAMEL GLIT



www.**italicatiles**.com

Click here for 360 View

NEW



#### Random-3





### Infinia Nutech 1200x 1800mm

#### **JAYDEN GRIS GLIT**





### JAYDEN PEARL GLIT

NEW



www.italicatiles.com

Click here for 360 View



#### Random-2







#### **ROCCO PEARL GLIT**



www.**italicatiles**.com

Click here for 360