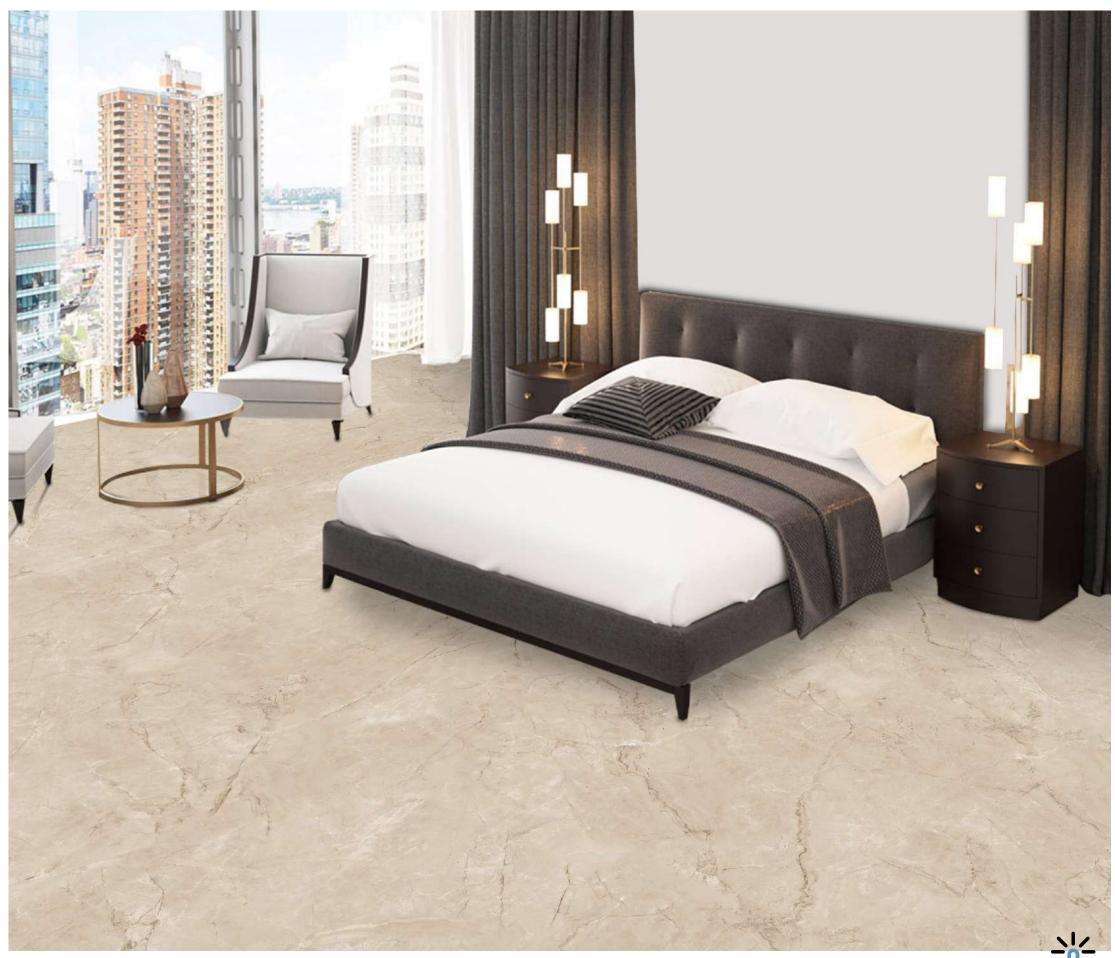

Click here for 360 View





# Nutech (Special) 800x 2400mm

#### **SAGO WHITE**







THICKNESS 🛉

## Nutech (Basic) 800x 2400mm

#### SAGO CREMA





## Nutech (Basic) 800x 2400mm

#### **SAGO BARLY**



www.**italicatiles**.com

Click here for 360 View





## Nutech (Basic) 800x 2400mm

#### SAGO CHARCOAL





THICKNESS 🛉

### Nutech 800x 2400mm

#### **CRYSTAL WHITE**





#### COLORBODY







### INFINIA NUTECH RECOMMENDED FOR Blend of a nutech matt finish with shiny opulence, where designs flow endlessly to merge into timeless surfaces.



1200x 1800 mm















#### **ARNITE BIANCO TECH**

NEW









#### Infinia Nutech 1200x 1800mm

#### **BRITISH BIANCO GLIT**



www.**italicatiles**.com

Click here for 360 View

NEW



### Random-3





### **BRITISH CARAMEL GLIT**



www.italicatiles.com

Click here for 360 View

NEW



### Random-3





#### **BRITISH GREY GLIT**

NEW





#### Random-3





#### CALCITE CARAMEL TECH



Click here for 360 View

NEW







#### **CRYEL BIANCO TECH**

NEW



www.**italicatiles**.com

Click here for 360 View







### **INDO BEIGE GLIT**

NEW



www.**italicatiles**.com

Click here for 360 View



#### Random-3





#### Infinia Nutech 1200x 1800mm

#### INDO CARAMEL GLIT



www.**italicatiles**.com

Click here for 360 View

NEW



#### Random-3





### Infinia Nutech 1200x 1800mm

#### **JAYDEN GRIS GLIT**





### JAYDEN PEARL GLIT

NEW



www.italicatiles.com

Click here for 360 View



#### Random-2







#### **ROCCO PEARL GLIT**



www.**italicatiles**.com

Click here for 360 View



#### Random-3



### **ROC