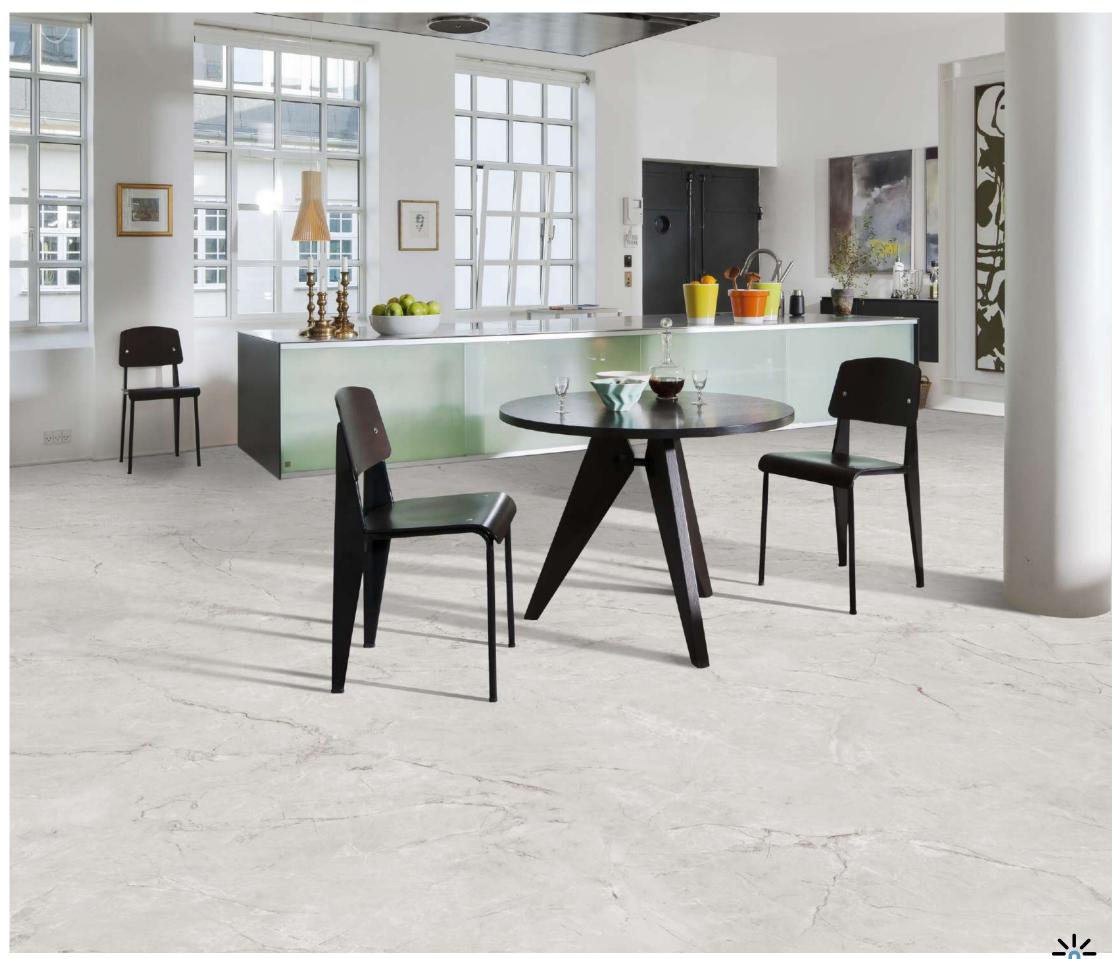

mm

### **SAGO CHOCO**







# Nutech (Special) 800x 2400mm

#### **SAGO NERO**



www.**italicatiles**.com

Click here for 360 View





# Nutech (Special) 800x 2400mm

#### **SAGO WHITE**







THICKNESS 🛉

## Nutech (Basic) 800x 2400mm

#### SAGO CREMA





## Nutech (Basic) 800x 2400mm

#### **SAGO BARLY**



www.**italicatiles**.com

Click here for 360 View





## Nutech (Basic) 800x 2400mm

#### SAGO CHARCOAL





THICKNESS 🛉

### Nutech 800x 2400mm

#### **CRYSTAL WHITE**





#### COLORBODY







### INFINIA NUTECH RECOMMENDED FOR Blend of a nutech matt finish with shiny opulence, where designs flow endlessly to merge into timeless surfaces.



1200x 1800 mm















#### **ARNITE BIANCO TECH**

NEW









#### Infinia Nutech 1200x 1800mm

#### **BRITISH BIANCO GLIT**



www.**italicatiles**.com

Click here for 360 View

NEW



### Random-3





### **BRITISH CARAMEL GLIT**



www.italicatiles.com

Click here for 360 View

NEW



### Random-3





#### **BRITISH GREY GLIT**

NEW





#### Random-3





#### CALCITE CARAMEL TECH



Click here for 360 View

NEW







#### **CRYEL BIANCO TECH**

NEW



www.**italicatiles**.com

Click here for 360 View







### **INDO BEIGE GLIT**

NEW



www.**italicatiles**.com

Click here for 360 View



#### Random-3





#### Infinia Nutech 1200x 1800mm

#### INDO CARAMEL GLIT



www.**italicatiles**.com

Click here for 360 View

NEW



#### Random-3





### Infinia Nutech 1200x 1800mm

#### **JAYDEN GRIS GLIT**





### JAYDEN PEARL GLIT

NEW



www.italicatiles.com

Click here for 360 View



#### Random-2