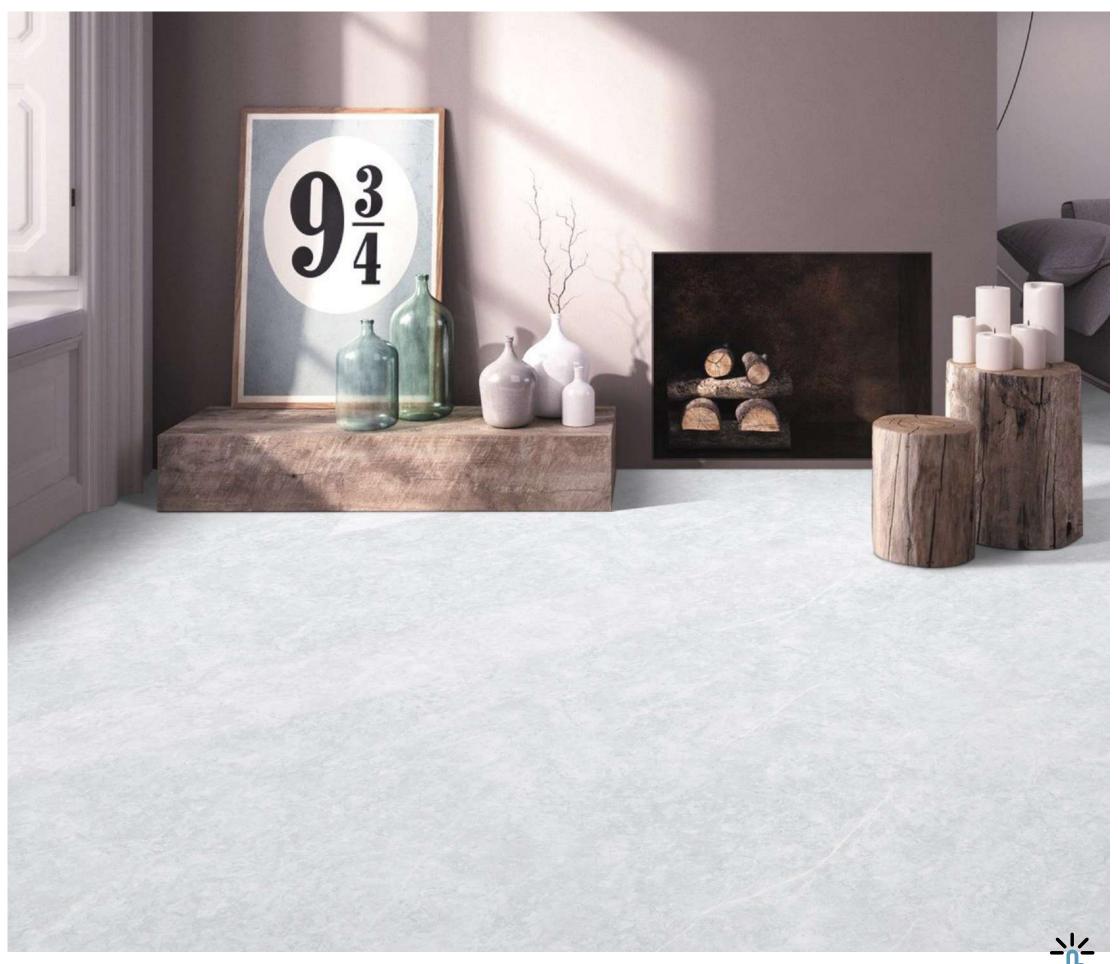

DY AVAILABLE IN : **NUTECH | POLISHED** 



# Nutech (Special) 800x 2400mm

### **SAGO CHOCO**







# Nutech (Special) 800x 2400mm

#### **SAGO NERO**



www.**italicatiles**.com

Click here for 360 View





# Nutech (Special) 800x 2400mm

#### **SAGO WHITE**







THICKNESS 🛉

## Nutech (Basic) 800x 2400mm

#### SAGO CREMA





## Nutech (Basic) 800x 2400mm

#### **SAGO BARLY**



www.**italicatiles**.com

Click here for 360 View





## Nutech (Basic) 800x 2400mm

#### SAGO CHARCOAL





THICKNESS 🛉

### Nutech 800x 2400mm

#### **CRYSTAL WHITE**





#### COLORBODY







### INFINIA NUTECH RECOMMENDED FOR Blend of a nutech matt finish with shiny opulence, where designs flow endlessly to merge into timeless surfaces.



1200x 1800 mm















#### **ARNITE BIANCO TECH**

NEW









#### Infinia Nutech 1200x 1800mm

#### **BRITISH BIANCO GLIT**



www.**italicatiles**.com

Click here for 360 View

NEW



### Random-3





### **BRITISH CARAMEL GLIT**



www.italicatiles.com

Click here for 360 View

NEW



### Random-3





#### **BRITISH GREY GLIT**

NEW





#### Random-3





#### CALCITE CARAMEL TECH



Click here for 360 View

NEW







#### **CRYEL BIANCO TECH**

NEW



www.**italicatiles**.com

Click here for 360 View







### **INDO BEIGE GLIT**

NEW



www.**italicatiles**.com

Click here for 360 View



#### Random-3





#### Infinia Nutech 1200x 1800mm

#### INDO CARAMEL GLIT



www.**italicatiles**.com

Click here for 360 View

NEW



#### Random-3





### Infinia Nutech 1200x 1800mm

#### **JAYDEN GRIS GLIT**





### JAYDEN PEARL GLIT

NEW