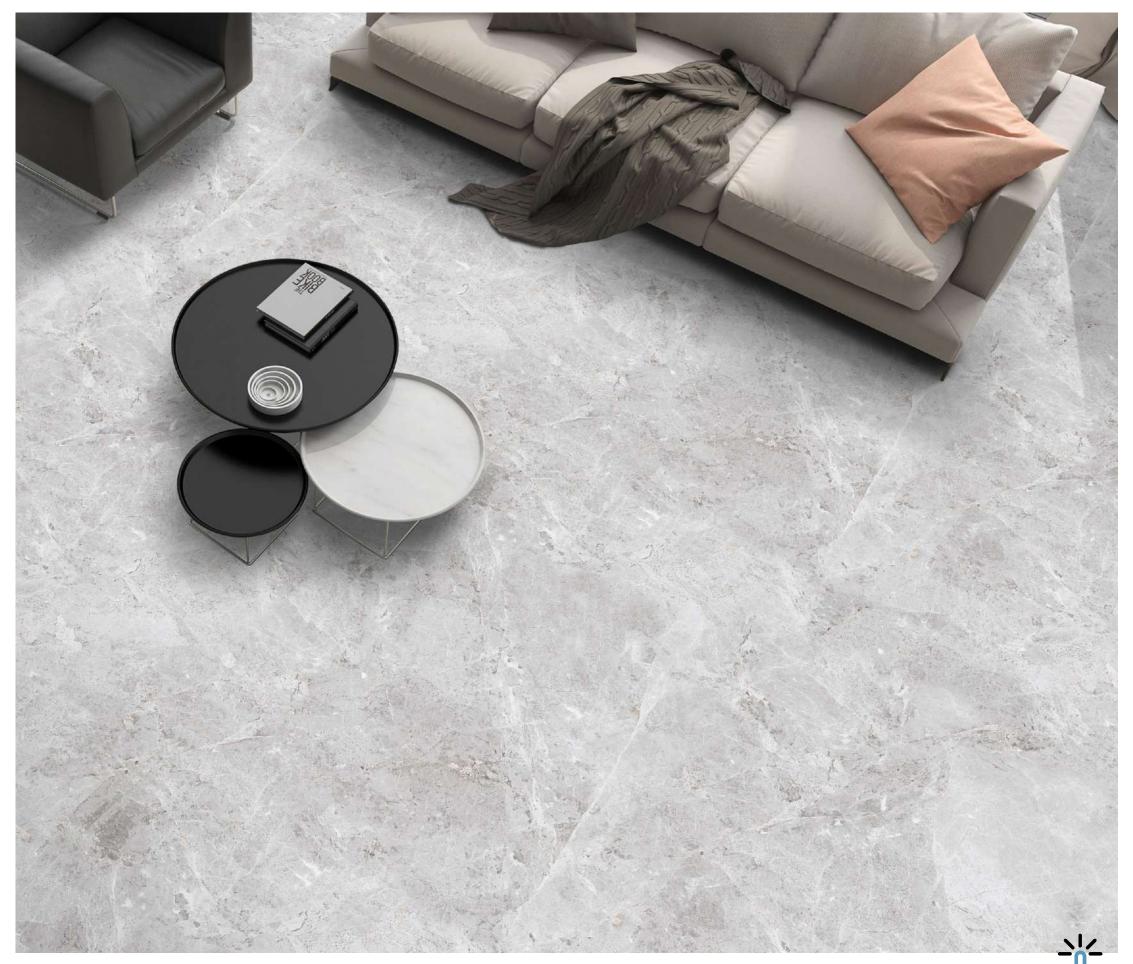

*.com

Click here for 360 View





## Nutech (Basic) 800x 2400mm

#### SAGO CHARCOAL





THICKNESS 🛉

### Nutech 800x 2400mm

#### **CRYSTAL WHITE**





#### COLORBODY







### INFINIA NUTECH RECOMMENDED FOR Blend of a nutech matt finish with shiny opulence, where designs flow endlessly to merge into timeless surfaces.



1200x 1800 mm















#### **ARNITE BIANCO TECH**

NEW









#### Infinia Nutech 1200x 1800mm

#### **BRITISH BIANCO GLIT**



www.**italicatiles**.com

Click here for 360 View

NEW



### Random-3





### **BRITISH CARAMEL GLIT**



www.italicatiles.com

Click here for 360 View

NEW



### Random-3





#### **BRITISH GREY GLIT**

NEW





#### Random-3





#### CALCITE CARAMEL TECH



Click here for 360 View

NEW







#### **CRYEL BIANCO TECH**

NEW



www.**italicatiles**.com

Click here for 360 View







### **INDO BEIGE GLIT**

NEW



www.**italicatiles**.com

Click here for 360 View



#### Random-3





#### Infinia Nutech 1200x 1800mm

#### INDO CARAMEL GLIT



www.**italicatiles**.com

Click here for 360 View

NEW



#### Random-3





### Infinia Nutech 1200x 1800mm

#### **JAYDEN GRIS GLIT**





### JAYDEN PEARL GLIT

NEW



www.italicatiles.com

Click here for 360 View



#### Random-2







#### **ROCCO PEARL GLIT**



www.**italicatiles**.com

Click here for 360 View



#### Random-3



### **ROCCO WHITE GLIT**



NEW



#### Random-3





#### Infinia Nutech 1200x 1800mm

#### **ROSE ONYX BIANCO GLIT**





www.italicatiles.com

Click here for 360 View



#### Random-3





### **ROSE ONYX CREMA GLIT**





www.**itali