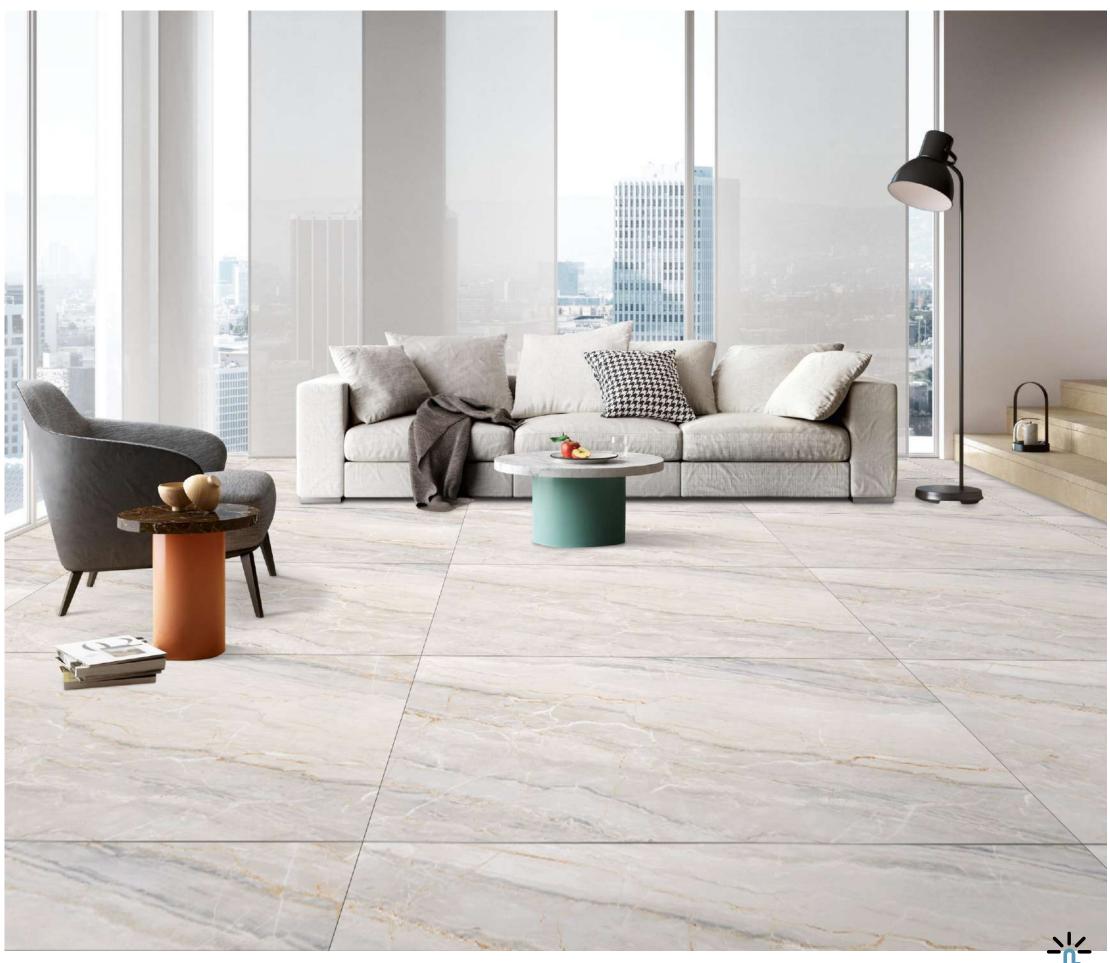

### INFINIA NUTECH RECOMMENDED FOR Blend of a nutech matt finish with shiny opulence, where designs flow endlessly to merge into timeless surfaces.

1200x 1800 mm

#### **ARNITE BIANCO TECH**

NEW