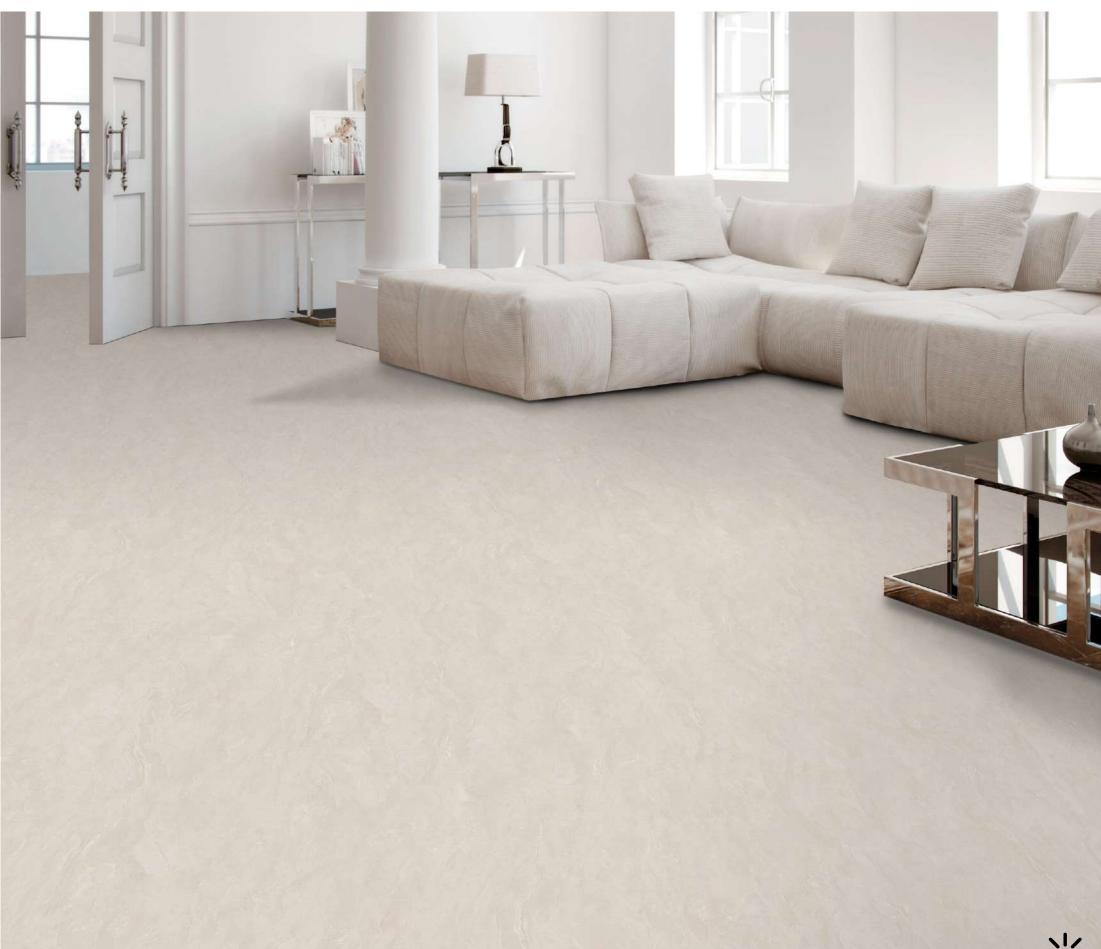

Nutech (Basic) 800x 2400mm

#### **SAGO BARLY**



www.**italicatiles**.com

Click here for 360 View





## Nutech (Basic) 800x 2400mm

#### SAGO CHARCOAL





THICKNESS 🛉

### Nutech 800x 2400mm

#### **CRYSTAL WHITE**





#### COLORBODY







### INFINIA NUTECH RECOMMENDED FOR Blend of a nutech matt finish with shiny opulence, where designs flow endlessly to merge into timeless surfaces.



1200x 1800 mm















#### **ARNITE BIANCO TECH**

NEW









#### Infinia Nutech 1200x 1800mm

#### **BRITISH BIANCO GLIT**



www.**italicatiles**.com

Click here for 360 View

NEW



### Random-3





### **BRITISH CARAMEL GLIT**



www.italicatiles.com

Click here for 360 View

NEW



### Random-3





#### **BRITISH GREY GLIT**

NEW





#### Random-3





#### CALCITE CARAMEL TECH



Click here for 360 View

NEW







#### **CRYEL BIANCO TECH**

NEW



www.**italicatiles**.com

Click here for 360 View







### **INDO BEIGE GLIT**

NEW



www.**italicatiles**.com

Click here for 360 View



#### Random-3





#### Infinia Nutech 1200x 1800mm

#### INDO CARAMEL GLIT



www.**italicatiles**.com

Click here for 360 View

NEW



#### Random-3





### Infinia Nutech 1200x 1800mm

#### **JAYDEN GRIS GLIT**





### JAYDEN PEARL GLIT

NEW



www.italicatiles.com

Click here for 360 View



#### Random-2







#### **ROCCO PEARL GLIT**



www.**italicatiles**.com

Click here for 360 View



#### Random-3



### **ROCCO WHITE GLIT**



NEW



#### Random-3





#### Infinia Nutech 1200x 1800mm

#### **ROSE ONYX BIANCO GLIT**





www.italicatiles.com

Click here for 360 V