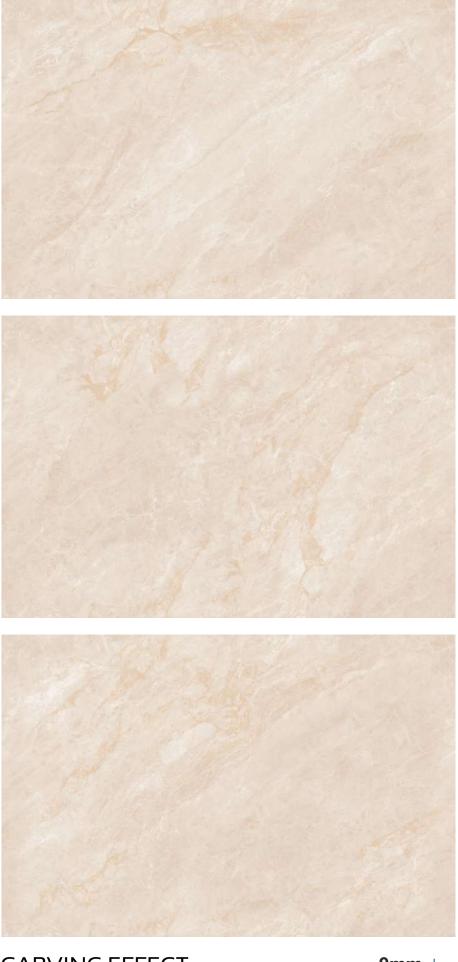

# COLORBODY







### INFINIA NUTECH RECOMMENDED FOR Blend of a nutech matt finish with shiny opulence, where designs flow endlessly to merge into timeless surfaces.



1200x 1800 mm















#### **ARNITE BIANCO TECH**

NEW









#### Infinia Nutech 1200x 1800mm

#### **BRITISH BIANCO GLIT**



www.**italicatiles**.com

Click here for 360 View

NEW



### Random-3





### **BRITISH CARAMEL GLIT**



www.italicatiles.com

Click here for 360 View

NEW



### Random-3





#### **BRITISH GREY GLIT**

NEW





#### Random-3





#### CALCITE CARAMEL TECH



Click here for 360 View

NEW







#### **CRYEL BIANCO TECH**

NEW



www.**italicatiles**.com

Click here for 360 View







### **INDO BEIGE GLIT**

NEW



www.**italicatiles**.com

Click here for 360 View



#### Random-3





#### Infinia Nutech 1200x 1800mm

#### INDO CARAMEL GLIT



www.**italicatiles**.com

Click here for 360 View

NEW



#### Random-3





### Infinia Nutech 1200x 1800mm

#### **JAYDEN GRIS GLIT**





### JAYDEN PEARL GLIT

NEW



www.italicatiles.com

Click here for 360 View



#### Random-2







#### **ROCCO PEARL GLIT**



www.**italicatiles**.com

Click here for 360 View



#### Random-3



### **ROCCO WHITE GLIT**



NEW



#### Random-3





#### Infinia Nutech 1200x 1800mm

#### **ROSE ONYX BIANCO GLIT**





www.italicatiles.com

Click here for 360 View



#### Random-3





### **ROSE ONYX CREMA GLIT**





www.**italicatiles**.com

Click here for 360 View



#### Random-3





### SELVA ONYX CREMA GLIT

NEW



Click here for 360 View



### Random-3









#### Infinia Nu