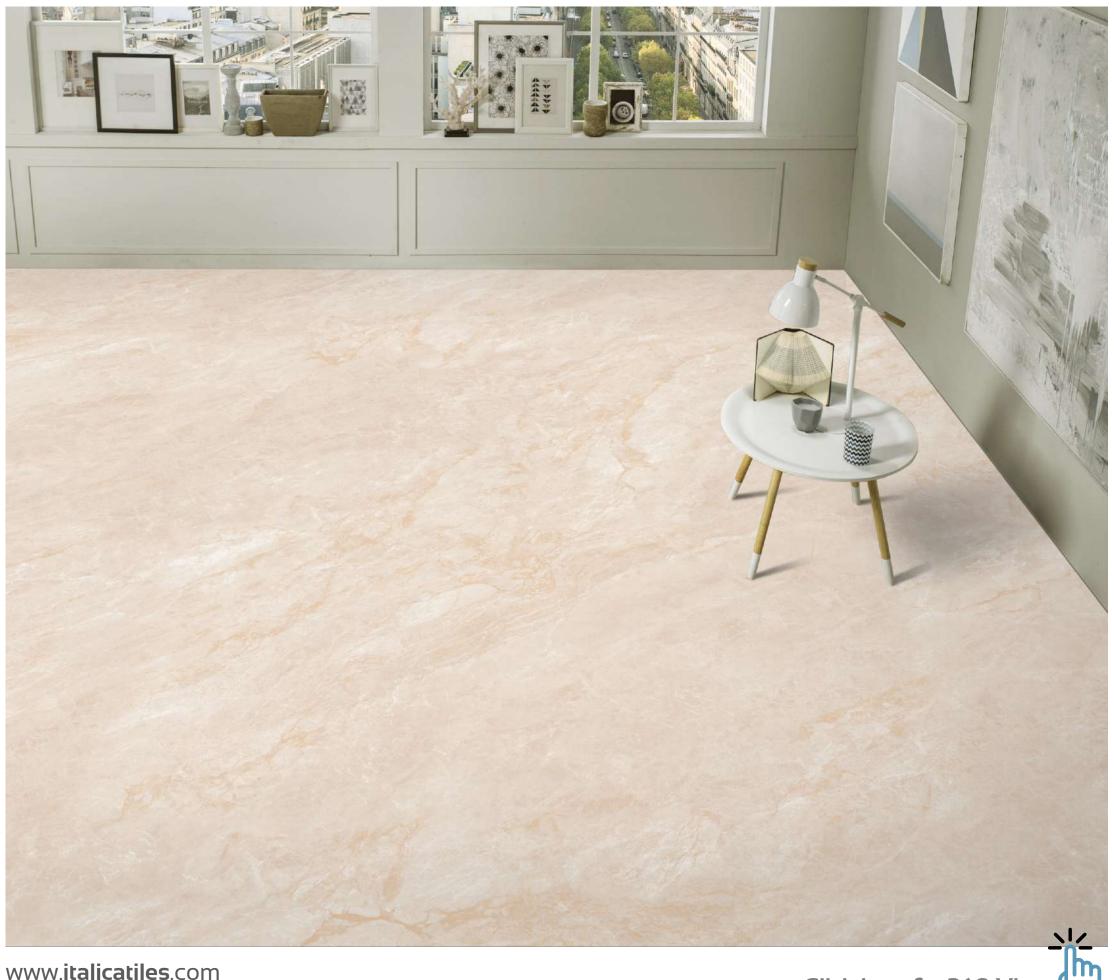

THICKNESS 🛉

### Nutech 800x 2400mm

#### **CRYSTAL WHITE**





#### COLORBODY







### INFINIA NUTECH RECOMMENDED FOR Blend of a nutech matt finish with shiny opulence, where designs flow endlessly to merge into timeless surfaces.



1200x 1800 mm















#### **ARNITE BIANCO TECH**

NEW









#### Infinia Nutech 1200x 1800mm

#### **BRITISH BIANCO GLIT**



www.**italicatiles**.com

Click here for 360 View

NEW



### Random-3





### **BRITISH CARAMEL GLIT**



www.italicatiles.com

Click here for 360 View

NEW



### Random-3





#### **BRITISH GREY GLIT**

NEW





#### Random-3





#### CALCITE CARAMEL TECH



Click here for 360 View

NEW







#### **CRYEL BIANCO TECH**

NEW



www.**italicatiles**.com

Click here for 360 View







### **INDO BEIGE GLIT**

NEW



www.**italicatiles**.com

Click here for 360 View



#### Random-3





#### Infinia Nutech 1200x 1800mm

#### INDO CARAMEL GLIT



www.**italicatiles**.com

Click here for 360 View

NEW



#### Random-3





### Infinia Nutech 1200x 1800mm

#### **JAYDEN GRIS GLIT**





### JAYDEN PEARL GLIT

NEW



www.italicatiles.com

Click here for 360 View



#### Random-2







#### **ROCCO PEARL GLIT**



www.**italicatiles**.com

Click here for 360 View



#### Random-3



### **ROCCO WHITE GLIT**



NEW



#### Random-3





#### Infinia Nutech 1200x 1800mm

#### **ROSE ONYX BIANCO GLIT**





www.italicatiles.com

Click here for 360 View



#### Random-3





### **ROSE ONYX CREMA GLIT**





www.**italicatiles**.com

Click here for 360 View



#### Random-3





### SELVA ONYX CREMA GLIT

N