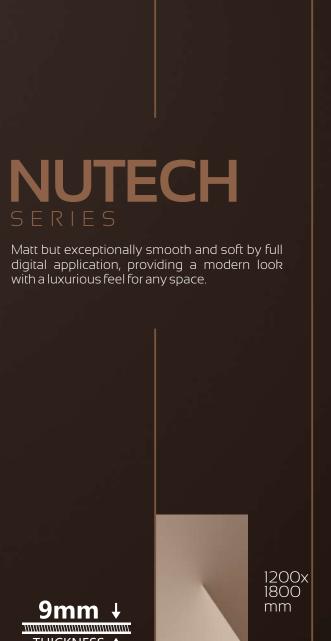

#### COLORBODY

### INFINIA NUTECH RECOMMENDED FOR Blend of a nutech matt finish with shiny opulence, where designs flow endlessly to merge into timeless surfaces.

1200x 1800 mm

#### **ARNITE BIANCO TECH**

NEW