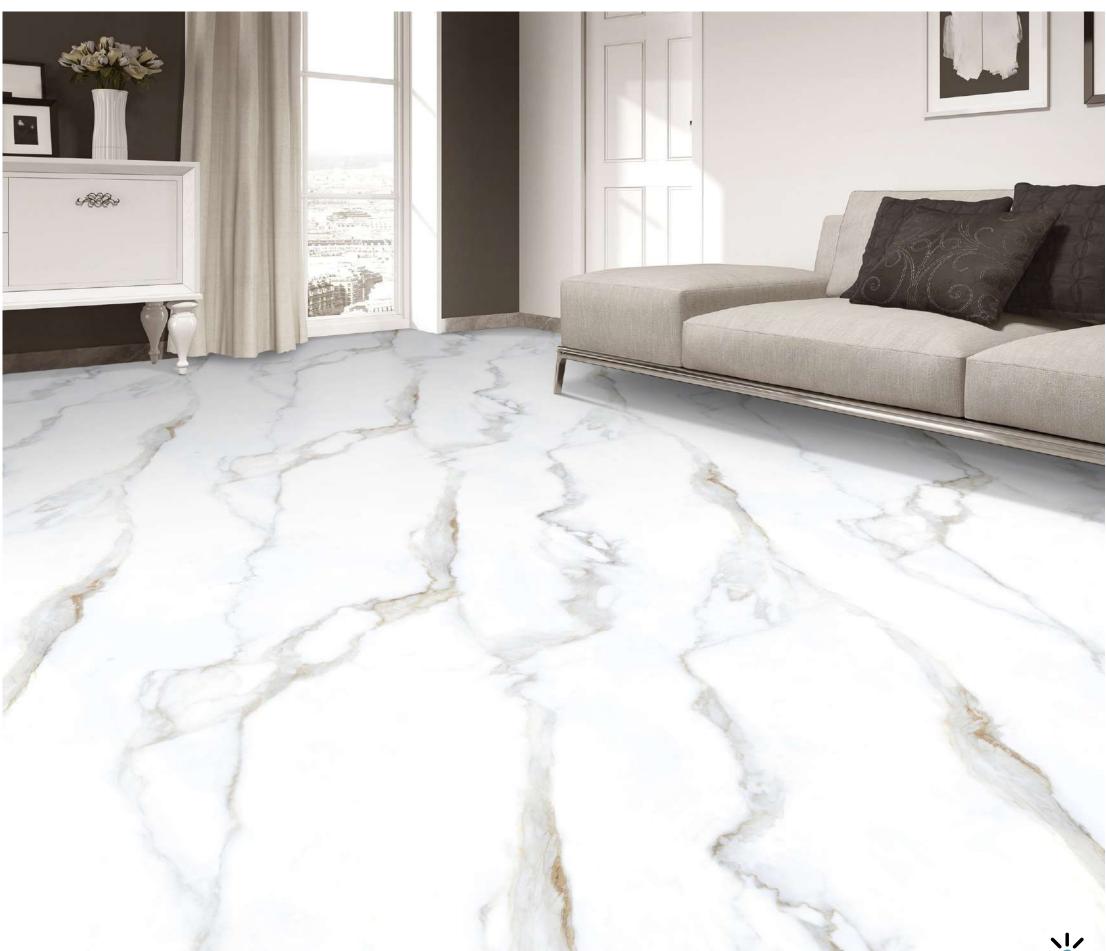

### **1200x 1800** mm

### INFINIA NUTECH RECOMMENDED FOR Blend of a nutech matt finish with shiny opulence, where designs flow endlessly to merge into timeless surfaces.

1200x 1800 mm