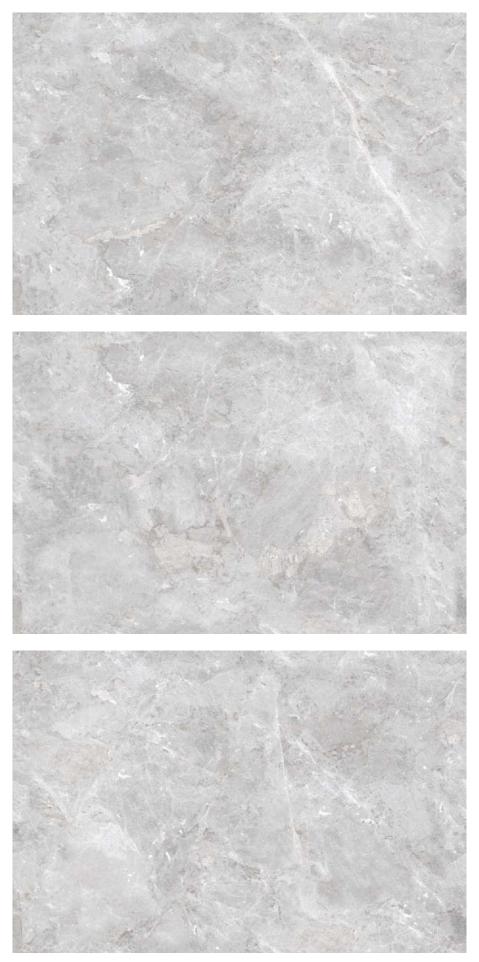

00x 2400mm

#### SAGO CHARCOAL





THICKNESS 🛉

### Nutech 800x 2400mm

#### **CRYSTAL WHITE**





#### COLORBODY







### INFINIA NUTECH RECOMMENDED FOR Blend of a nutech matt finish with shiny opulence, where designs flow endlessly to merge into timeless surfaces.



1200x 1800 mm















#### **ARNITE BIANCO TECH**

NEW









#### Infinia Nutech 1200x 1800mm

#### **BRITISH BIANCO GLIT**



www.**italicatiles**.com

Click here for 360 View

NEW



### Random-3





### **BRITISH CARAMEL GLIT**



www.italicatiles.com

Click here for 360 View

NEW



### Random-3





#### **BRITISH GREY GLIT**

NEW





#### Random-3





#### CALCITE CARAMEL TECH



Click here for 360 View

NEW







#### **CRYEL BIANCO TECH**

NEW



www.**italicatiles**.com

Click here for 360 View







### **INDO BEIGE GLIT**

NEW



www.**italicatiles**.com

Click here for 360 View



#### Random-3





#### Infinia Nutech 1200x 1800mm

#### INDO CARAMEL GLIT



www.**italicatiles**.com

Click here for 360 View

NEW



#### Random-3





### Infinia Nutech 1200x 1800mm

#### **JAYDEN GRIS GLIT**





### JAYDEN PEARL GLIT

NEW



www.italicatiles.com

Click here for 360 View



#### Random-2







#### **ROCCO PEARL GLIT**



www.**italicatiles**.com

Click here for 360 View



#### Random-3



### **ROCCO WHITE GLIT**



NEW



#### Random-3





#### Infinia Nutech 1200x 1800mm

#### **ROSE ONYX BIANCO GLIT**





www.italicatiles.com

Click here for 360 View



#### Random-3





### **ROSE ONYX CREMA GLIT**





www.**italicatiles**.com

Click here for 360 View



#### Random-3