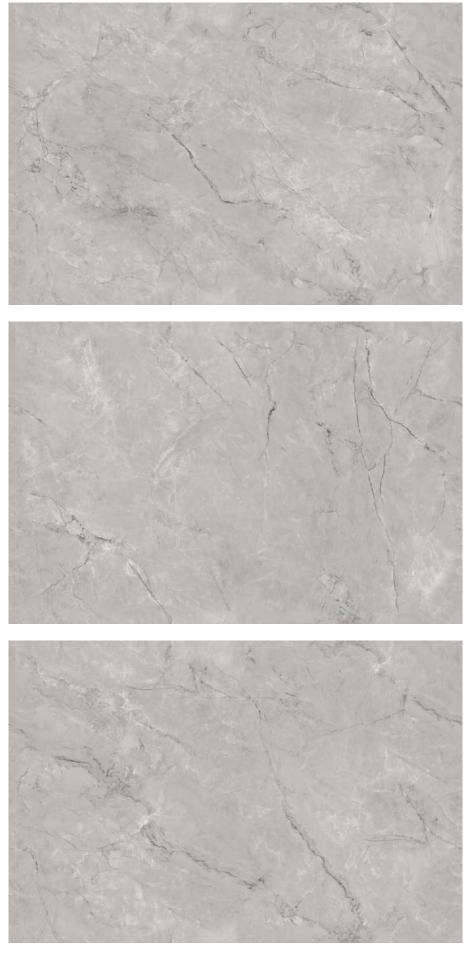

2400mm

#### SAGO CREMA





## Nutech (Basic) 800x 2400mm

#### **SAGO BARLY**



www.**italicatiles**.com

Click here for 360 View





## Nutech (Basic) 800x 2400mm

#### SAGO CHARCOAL





THICKNESS 🛉

### Nutech 800x 2400mm

#### **CRYSTAL WHITE**





#### COLORBODY







### INFINIA NUTECH RECOMMENDED FOR Blend of a nutech matt finish with shiny opulence, where designs flow endlessly to merge into timeless surfaces.



1200x 1800 mm















#### **ARNITE BIANCO TECH**

NEW









#### Infinia Nutech 1200x 1800mm

#### **BRITISH BIANCO GLIT**



www.**italicatiles**.com

Click here for 360 View

NEW



### Random-3





### **BRITISH CARAMEL GLIT**



www.italicatiles.com

Click here for 360 View

NEW



### Random-3





#### **BRITISH GREY GLIT**

NEW





#### Random-3





#### CALCITE CARAMEL TECH



Click here for 360 View

NEW







#### **CRYEL BIANCO TECH**

NEW



www.**italicatiles**.com

Click here for 360 View







### **INDO BEIGE GLIT**

NEW



www.**italicatiles**.com

Click here for 360 View



#### Random-3





#### Infinia Nutech 1200x 1800mm

#### INDO CARAMEL GLIT



www.**italicatiles**.com

Click here for 360 View

NEW



#### Random-3





### Infinia Nutech 1200x 1800mm

#### **JAYDEN GRIS GLIT**





### JAYDEN PEARL GLIT

NEW



www.italicatiles.com

Click here for 360 View



#### Random-2







#### **ROCCO PEARL GLIT**



www.**italicatiles**.com

Click here for 360 View



#### Random-3



### **ROCCO WHITE GLIT**



NEW



#### Random-3





#### Infinia Nutech 1200x 1800mm

#### **ROSE ONYX BIANCO GLIT**





www.italica