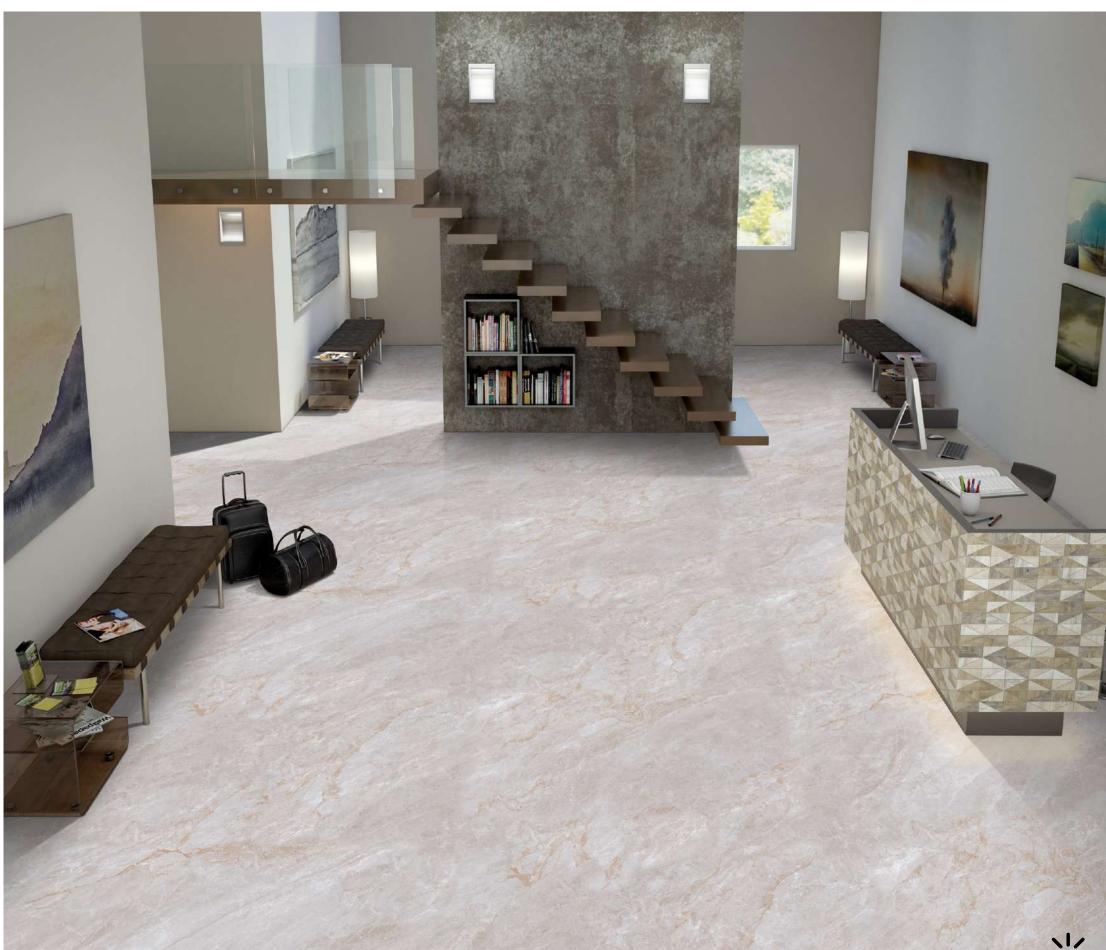

a nutech matt finish with shiny opulence, where designs flow endlessly to merge into timeless surfaces.



1200x 1800 mm















#### **ARNITE BIANCO TECH**

NEW









#### Infinia Nutech 1200x 1800mm

#### **BRITISH BIANCO GLIT**



www.**italicatiles**.com

Click here for 360 View

NEW



### Random-3





### **BRITISH CARAMEL GLIT**



www.italicatiles.com

Click here for 360 View

NEW



### Random-3





#### **BRITISH GREY GLIT**

NEW





#### Random-3





#### CALCITE CARAMEL TECH



Click here for 360 View

NEW







#### **CRYEL BIANCO TECH**

NEW



www.**italicatiles**.com

Click here for 360 View







### **INDO BEIGE GLIT**

NEW



www.**italicatiles**.com

Click here for 360 View



#### Random-3





#### Infinia Nutech 1200x 1800mm

#### INDO CARAMEL GLIT



www.**italicatiles**.com

Click here for 360 View

NEW



#### Random-3





### Infinia Nutech 1200x 1800mm

#### **JAYDEN GRIS GLIT**





### JAYDEN PEARL GLIT

NEW



www.italicatiles.com

Click here for 360 View



#### Random-2







#### **ROCCO PEARL GLIT**



www.**italicatiles**.com

Click here for 360 View



#### Random-3



### **ROCCO WHITE GLIT**



NEW



#### Random-3





#### Infinia Nutech 1200x 1800mm

#### **ROSE ONYX BIANCO GLIT**





www.italicatiles.com

Click here for 360 View



#### Random-3





### **ROSE ONYX CREMA GLIT**





www.**italicatiles**.com

Click here for 360 View



#### Random-3





### SELVA ONYX CREMA GLIT

NEW



Click here for 360 View



### Random-3









#### Infinia Nutech 1200x 1800mm

#### **SILVAMEN BIANCO GLIT**

NEW



www.*