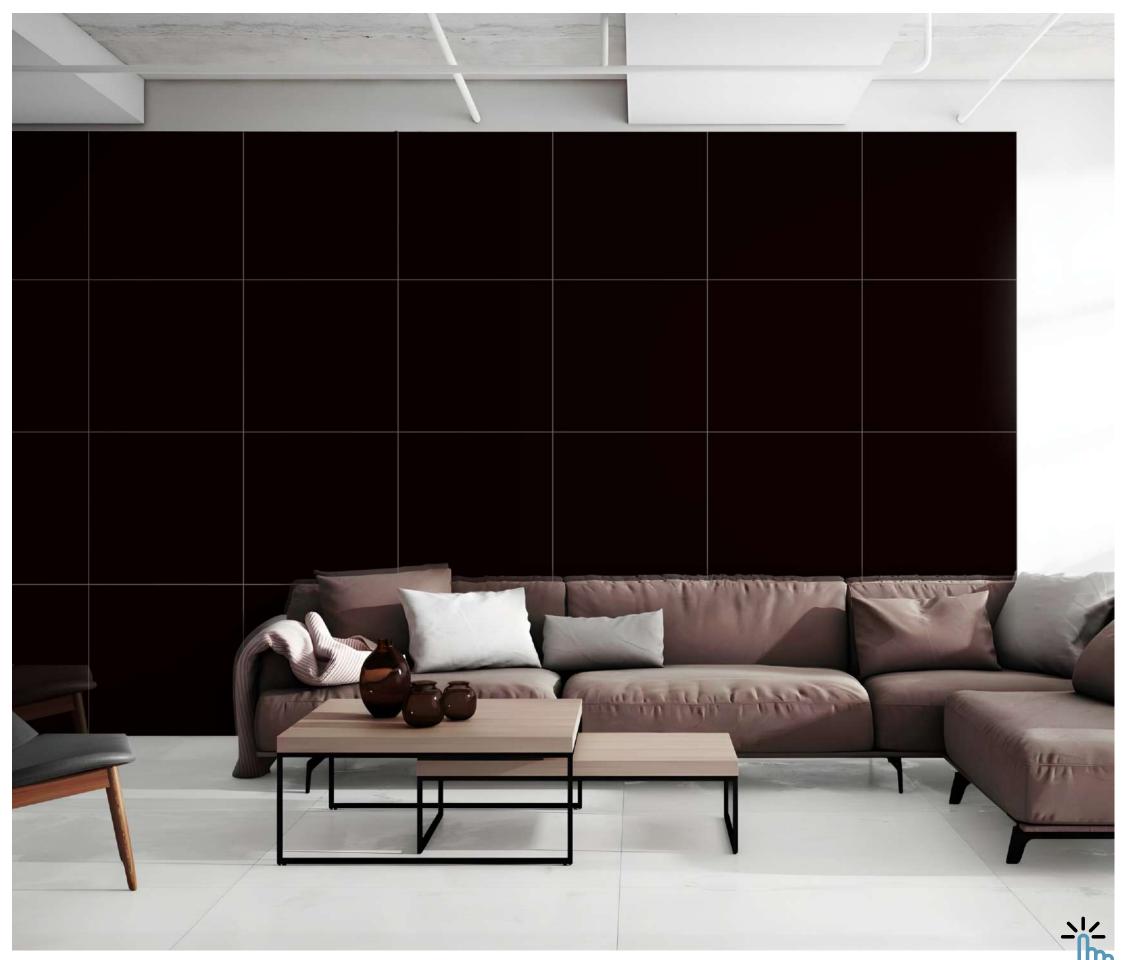

### RECOMMENDED FOR

600x 600 mm

## Pigmento (Glamour) 600x 600mm

ABSOLUTE BLACK NEW Random-1

ABSOLUTE CREAM Random-1

ABSOLUTE PEACH NEW Random-1

ABSOLUTE SMOKE NEW Random-1

ABSOLUTE STEEL NEW Random-1

ABSOLUTE WHITE Random-1