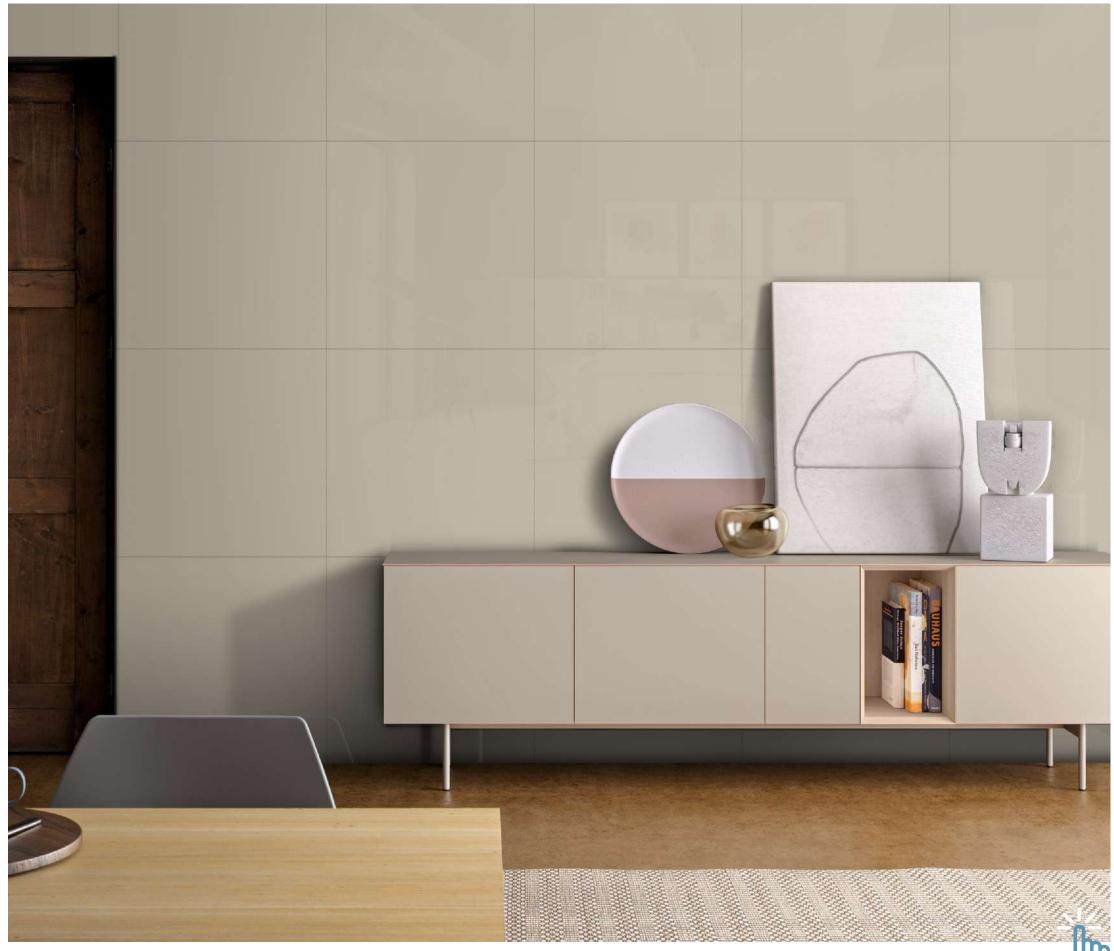

## Pigmento (Glamour) 600x 600mm

ABSOLUTE BLACK NEW Random-1

ABSOLUTE CREAM Random-1

ABSOLUTE PEACH NEW Random-1

ABSOLUTE SMOKE NEW Random-1

ABSOLUTE STEEL NEW Random-1

ABSOLUTE WHITE Random-1