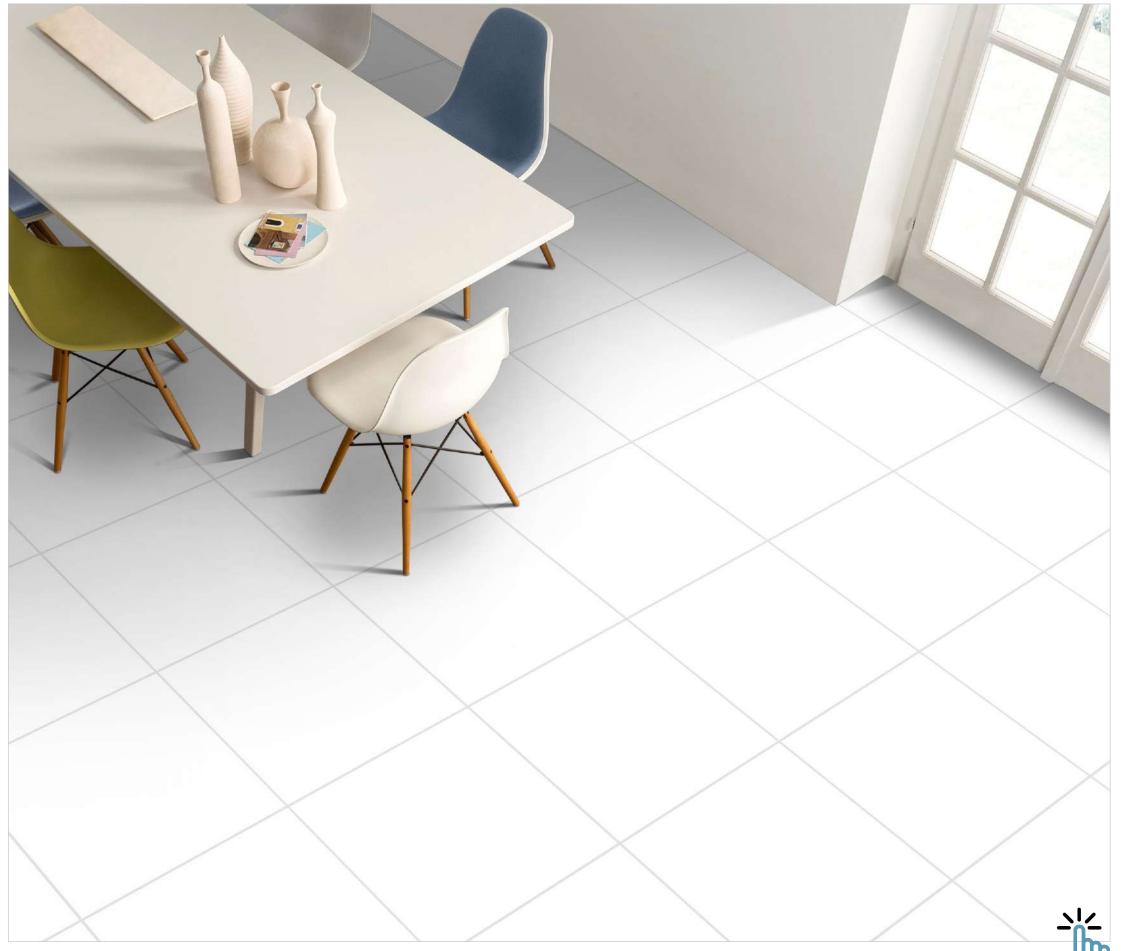

### RECOMMENDED FOR

600x 600 mm

## Pigmento (Glamour) 600x 600mm

ABSOLUTE BLACK NEW Random-1

ABSOLUTE CREAM Random-1

ABSOLUTE PEACH NEW Random-1

ABSOLUTE SMOKE NEW Random-1

ABSOLUTE STEEL NEW Random-1

ABSOLUTE WHITE Random-1