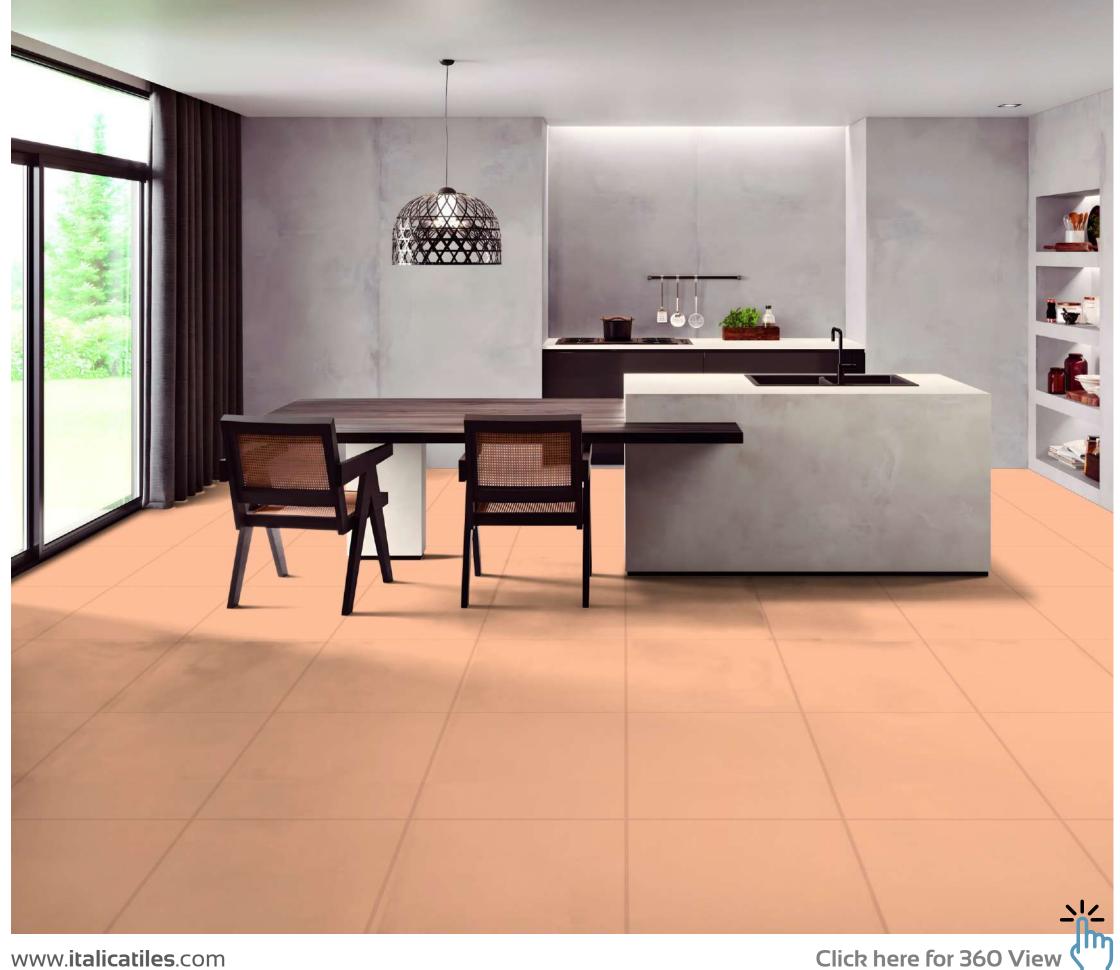

## **PIGMENTO**

Architect's preferred choice, offering elegantly simple colors refined through premium colored glaze. Sophisticated palettes designed to enrich any space with its distinct hues.

### RECOMMENDED FOR

600x 600 mm

## Pigmento (Glamour) 600x 600mm

ABSOLUTE BLACK NEW Random-1

ABSOLUTE CREAM Random-1

ABSOLUTE PEACH NEW Random-1

ABSOLUTE SMOKE NEW Random-1

ABSOLUTE STEEL NEW Random-1

ABSOLUTE WHITE Random-1