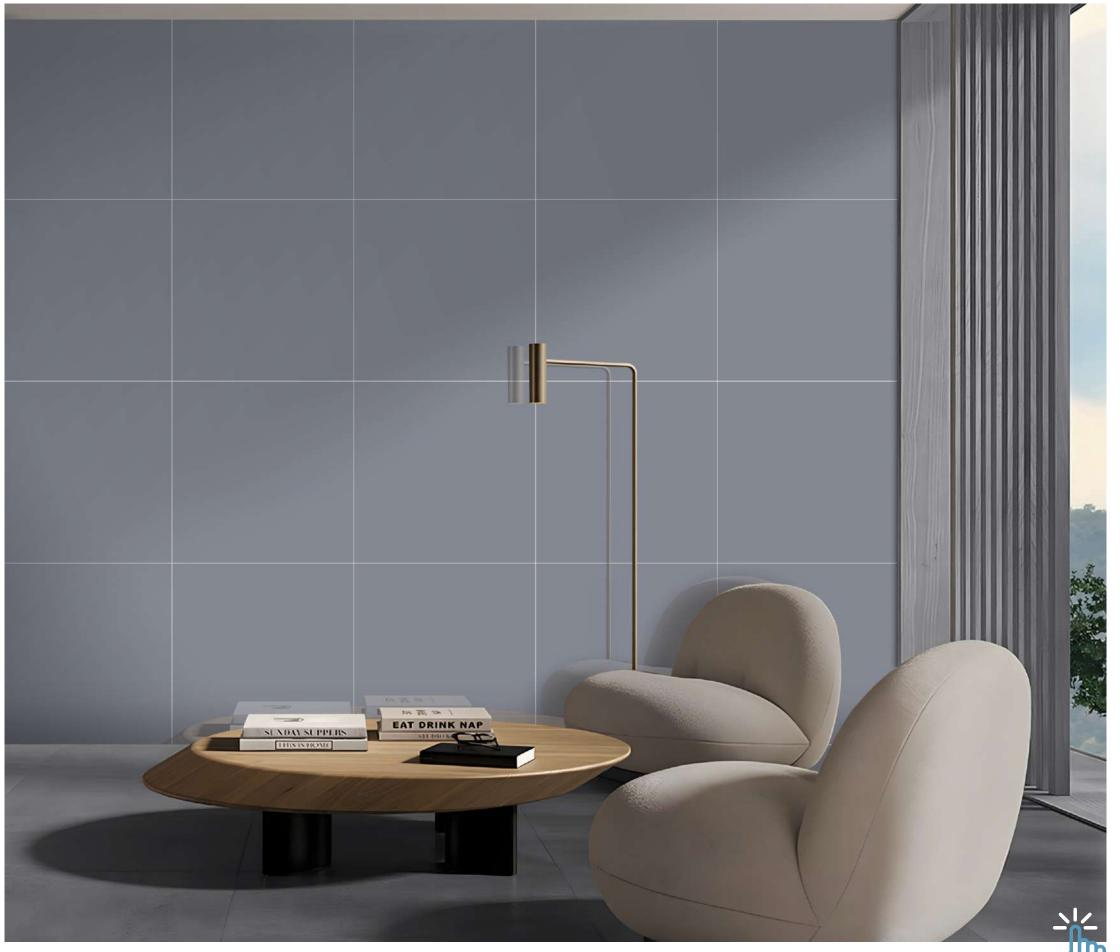

## Pigmento (Glamour) 600x 600mm

ABSOLUTE BLACK NEW Random-1

ABSOLUTE CREAM Random-1

ABSOLUTE PEACH NEW Random-1

ABSOLUTE SMOKE NEW Random-1

ABSOLUTE STEEL NEW Random-1

ABSOLUTE WHITE Random-1