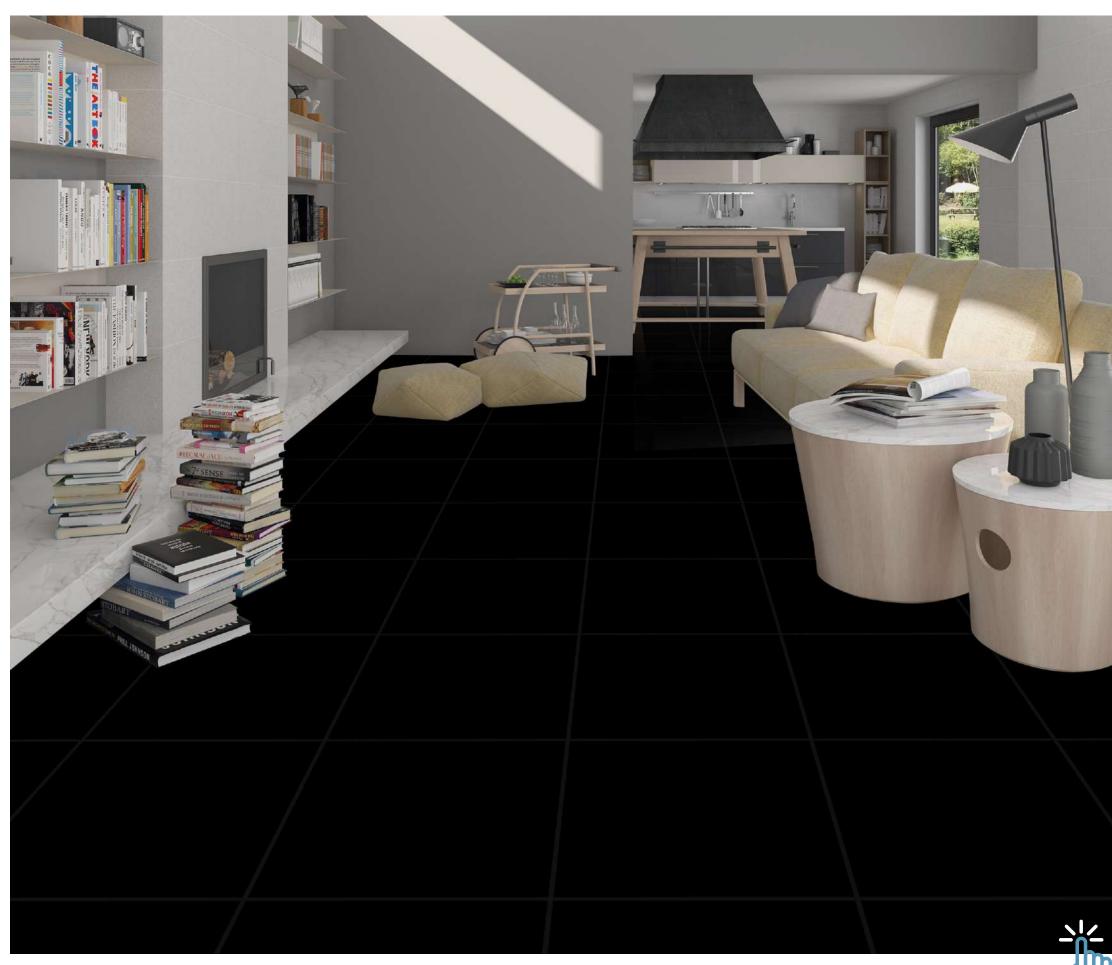

## Pigmento (Glamour) 600x 600mm

ABSOLUTE BLACK NEW Random-1

ABSOLUTE CREAM Random-1

ABSOLUTE PEACH NEW Random-1

ABSOLUTE SMOKE NEW Random-1

ABSOLUTE STEEL NEW Random-1

ABSOLUTE WHITE Random-1