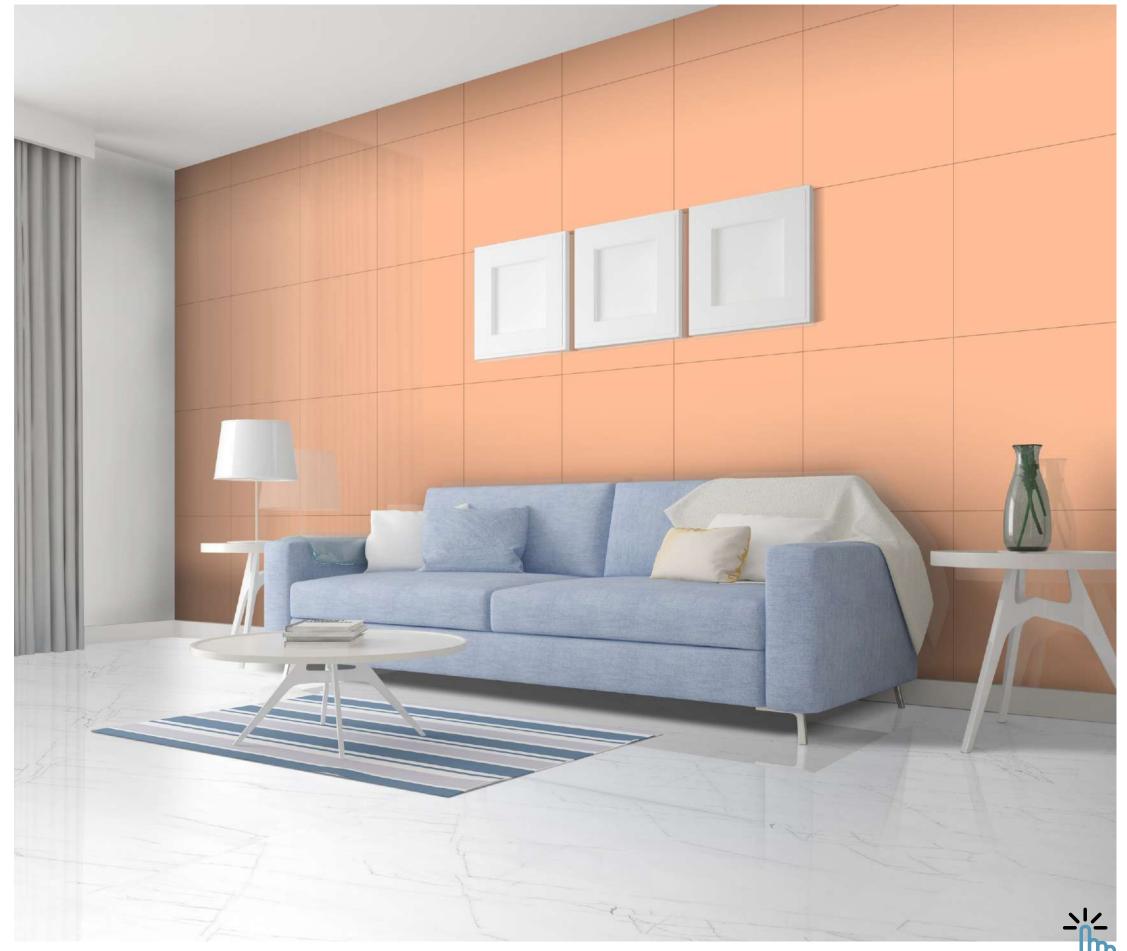

## Pigmento (Glamour) 600x 600mm

ABSOLUTE BLACK NEW Random-1

ABSOLUTE CREAM Random-1

ABSOLUTE PEACH NEW Random-1

ABSOLUTE SMOKE NEW Random-1

ABSOLUTE STEEL NEW Random-1

ABSOLUTE WHITE Random-1