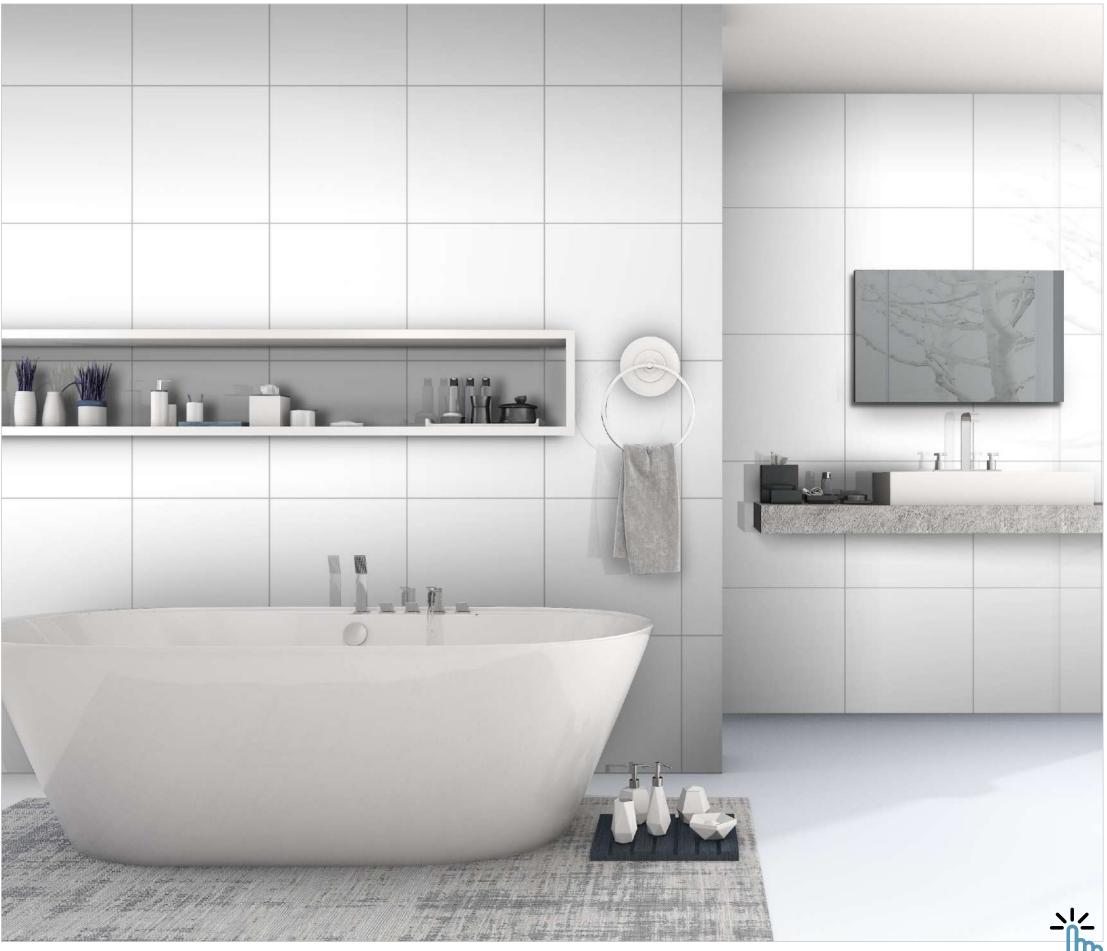

## **PIGMENTO**

Architect's preferred choice, offering elegantly simple colors refined through premium colored glaze. Sophisticated palettes designed to enrich any space with its distinct hues.

### RECOMMENDED FOR

600x 600 mm