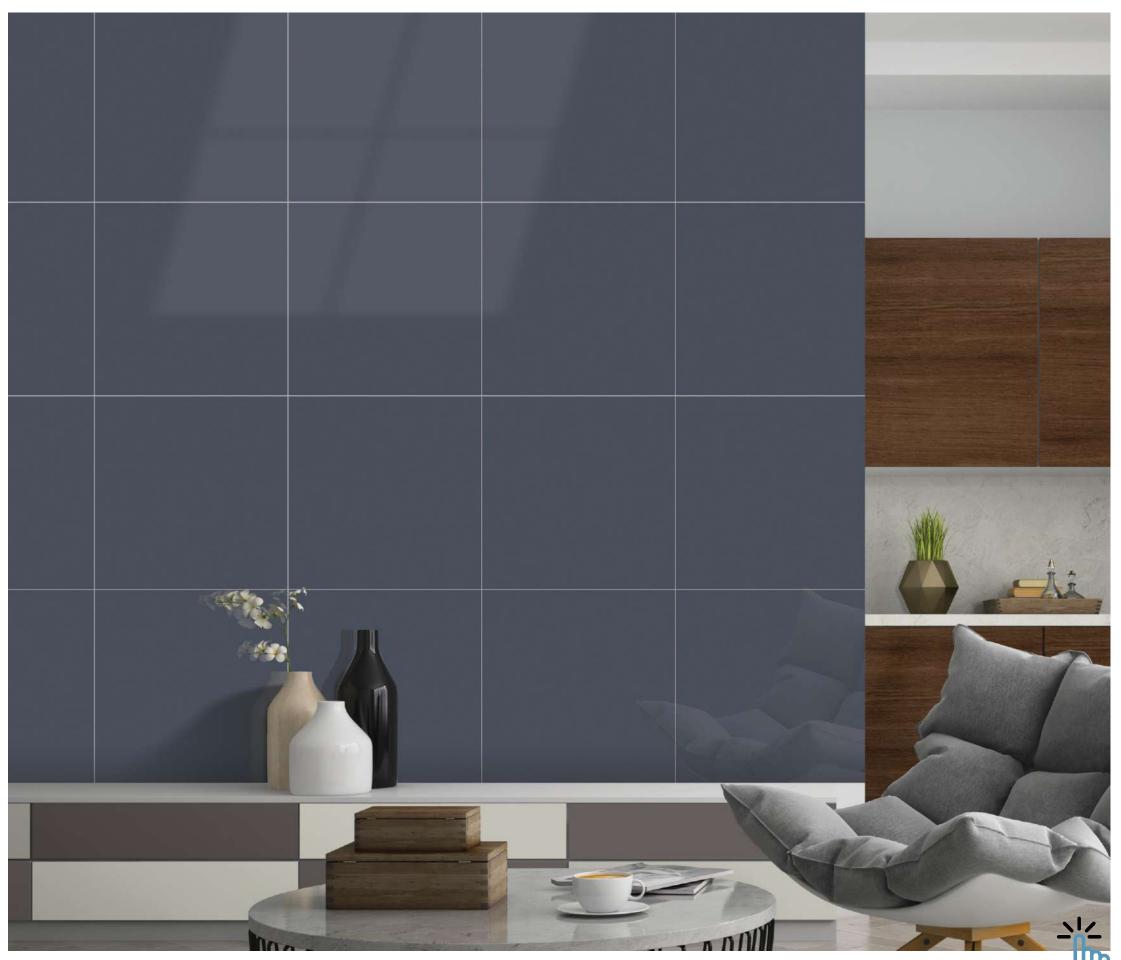

## **PIGMENTO**

Architect's preferred choice, offering elegantly simple colors refined through premium colored glaze. Sophisticated palettes designed to enrich any space with its distinct hues.

### RECOMMENDED FOR

600x 600 mm

## Pigmento (Glamour) 600x 600mm

ABSOLUTE BLACK NEW Random-1

ABSOLUTE CREAM Random-1

ABSOLUTE PEACH NEW Random-1

ABSOLUTE SMOKE NEW Random-1

ABSOLUTE STEEL NEW Random-1

ABSOLUTE WHITE Random-1