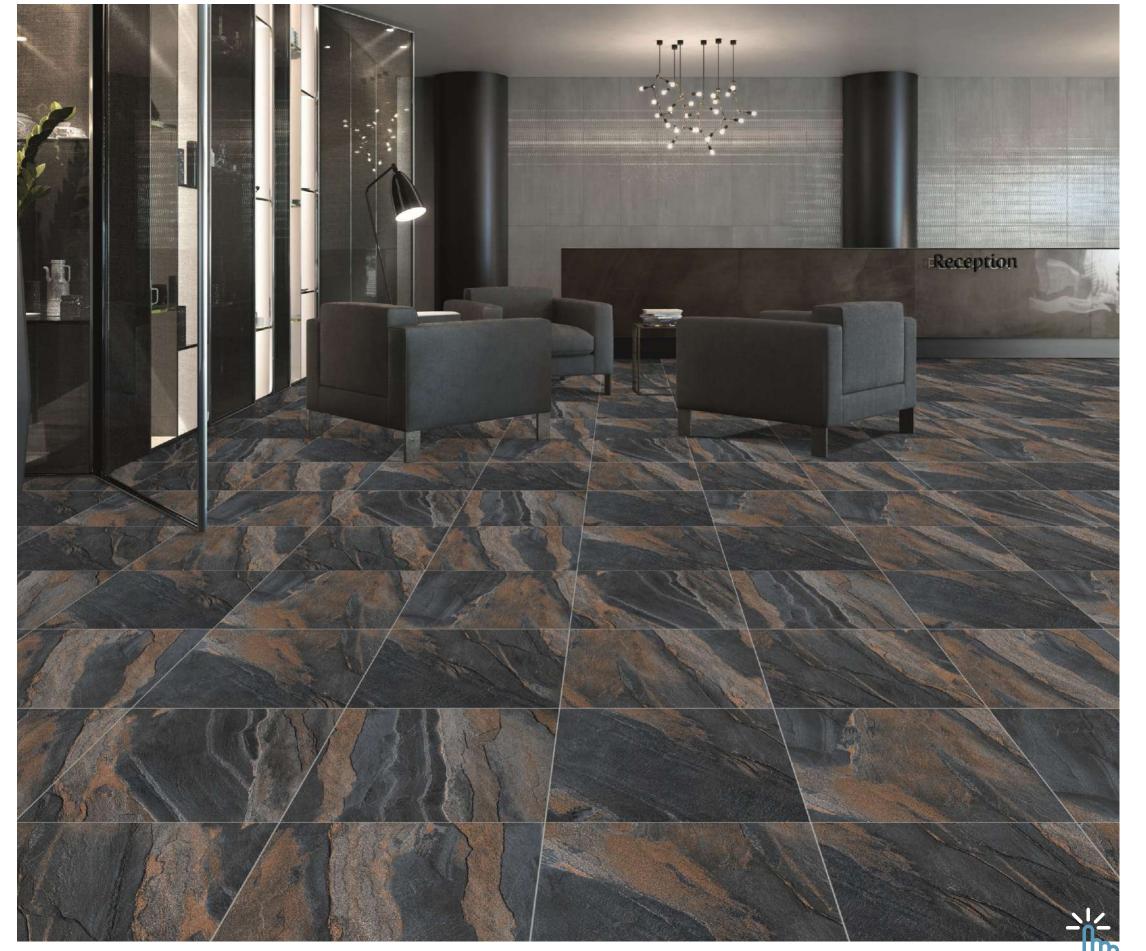

# STONELO

It is a rocky road with Italica's Stonelo Finish that celebrates the natural stone properties. Sturdy, ravishing and aesthetically captivating, Stonelo holds manifestation of stone. It has elightful surface beauty that carries symmetrical sophistication.