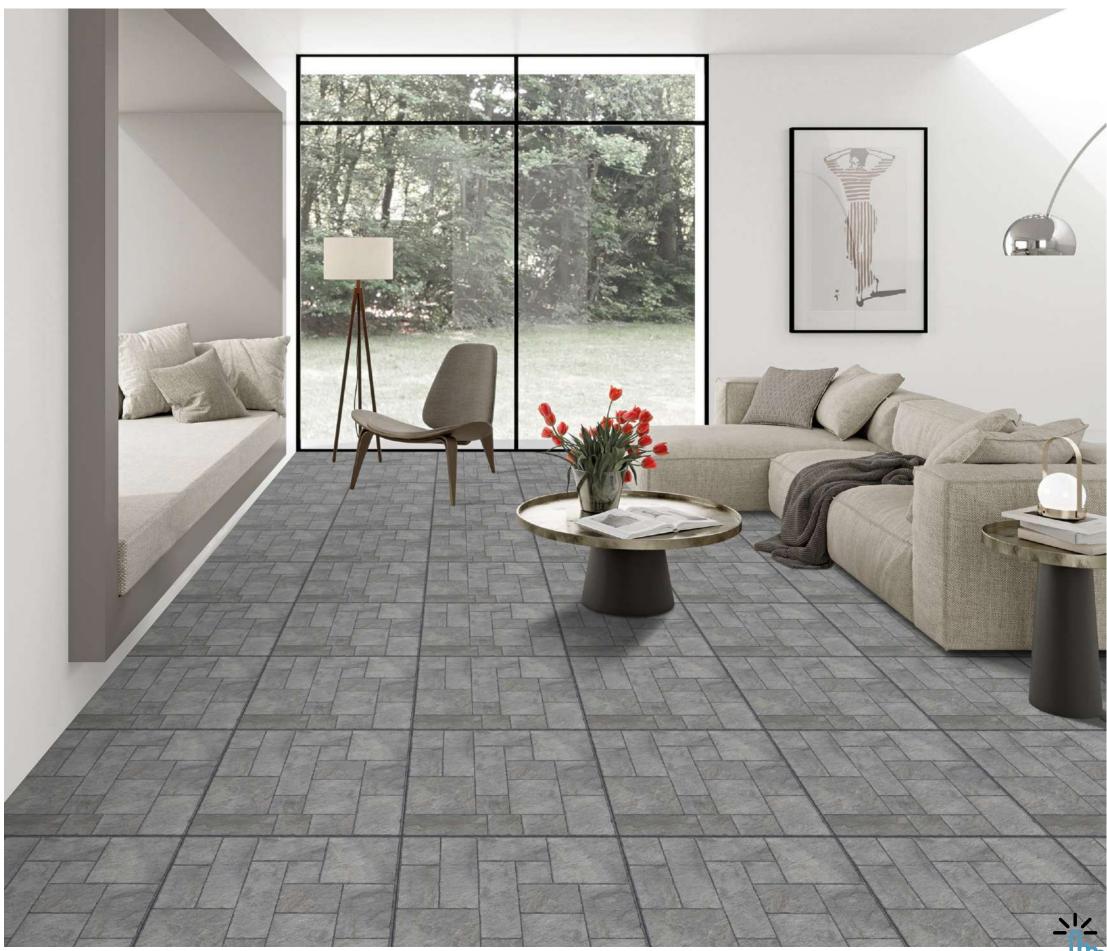

# STONELO

Resilient matte finish with a variety of bold punch textures, perfect for creating strong, impactful spaces.

RECOMMENDED FOR

600x 600 mm