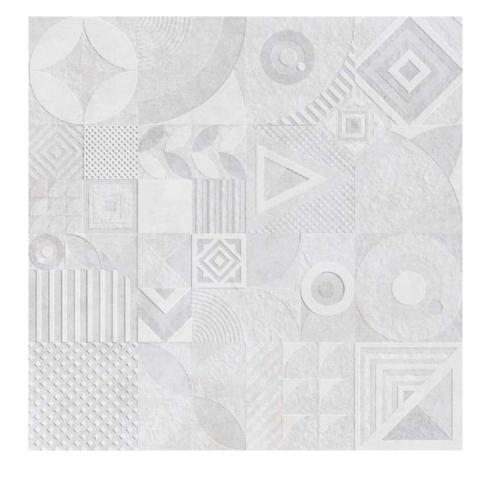

# STONELO

It is a rocky road with Italica's Stonelo Finish that celebrates the natural stone properties. Sturdy, ravishing and aesthetically captivating, Stonelo holds manifestation of stone. It has elightful surface beauty that carries symmetrical sophistication.

RECOMMENDED FOR

600x 1200 mm