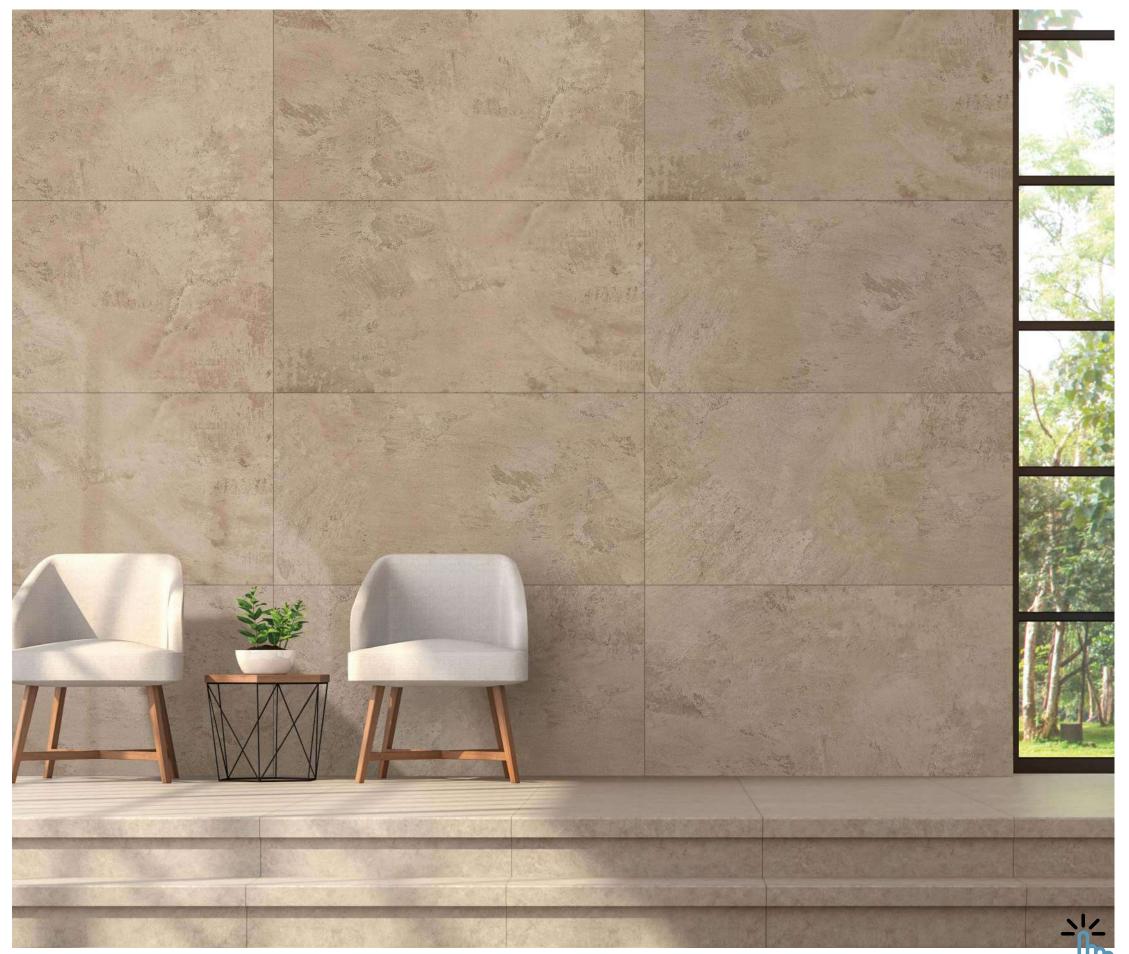

# STONELO

It is a rocky road with Italica's Stonelo Finish that celebrates the natural stone properties. Sturdy, ravishing and aesthetically captivating, Stonelo holds manifestation of stone. It has elightful surface beauty that carries symmetrical sophistication.

RECOMMENDED FOR

600x 1200 mm