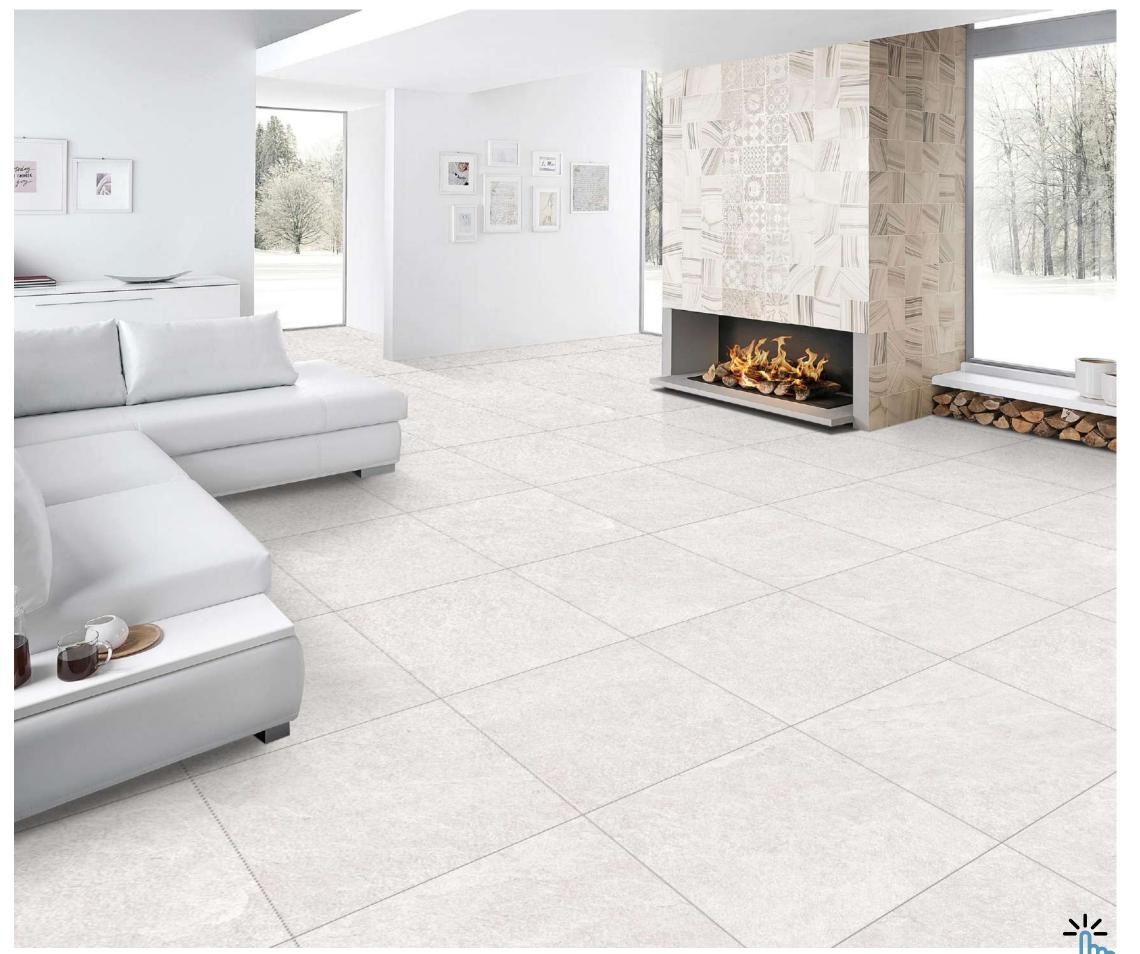

# STONELO

It is a rocky road with Italica's Stonelo Finish that celebrates the natural stone properties. Sturdy, ravishing and aesthetically captivating, Stonelo holds manifestation of stone. It has elightful surface beauty that carries symmetrical sophistication.