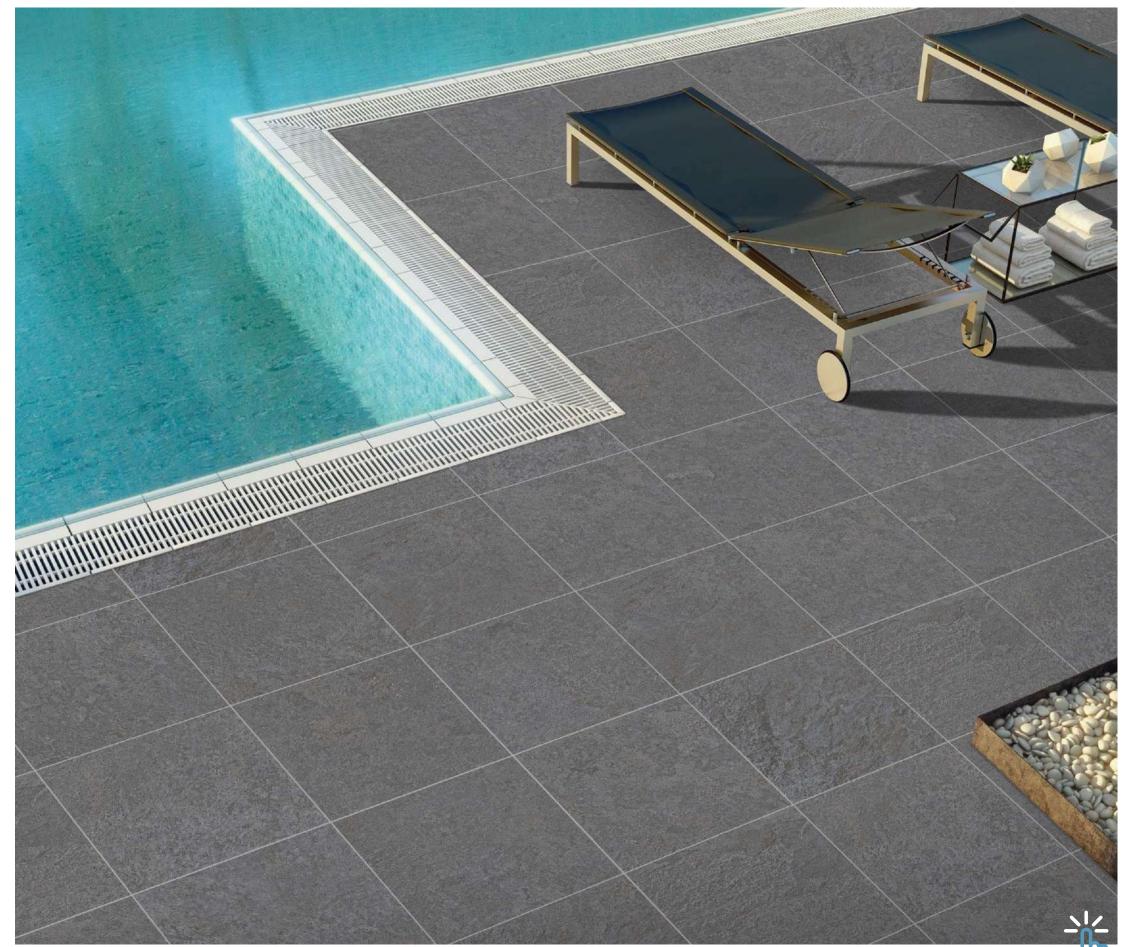

# STONELO

It is a rocky road with Italica's Stonelo Finish that celebrates the natural stone properties. Sturdy, ravishing and aesthetically captivating, Stonelo holds manifestation of stone. It has elightful surface beauty that carries symmetrical sophistication.

RECOMMENDED FOR

600x 1200 mm