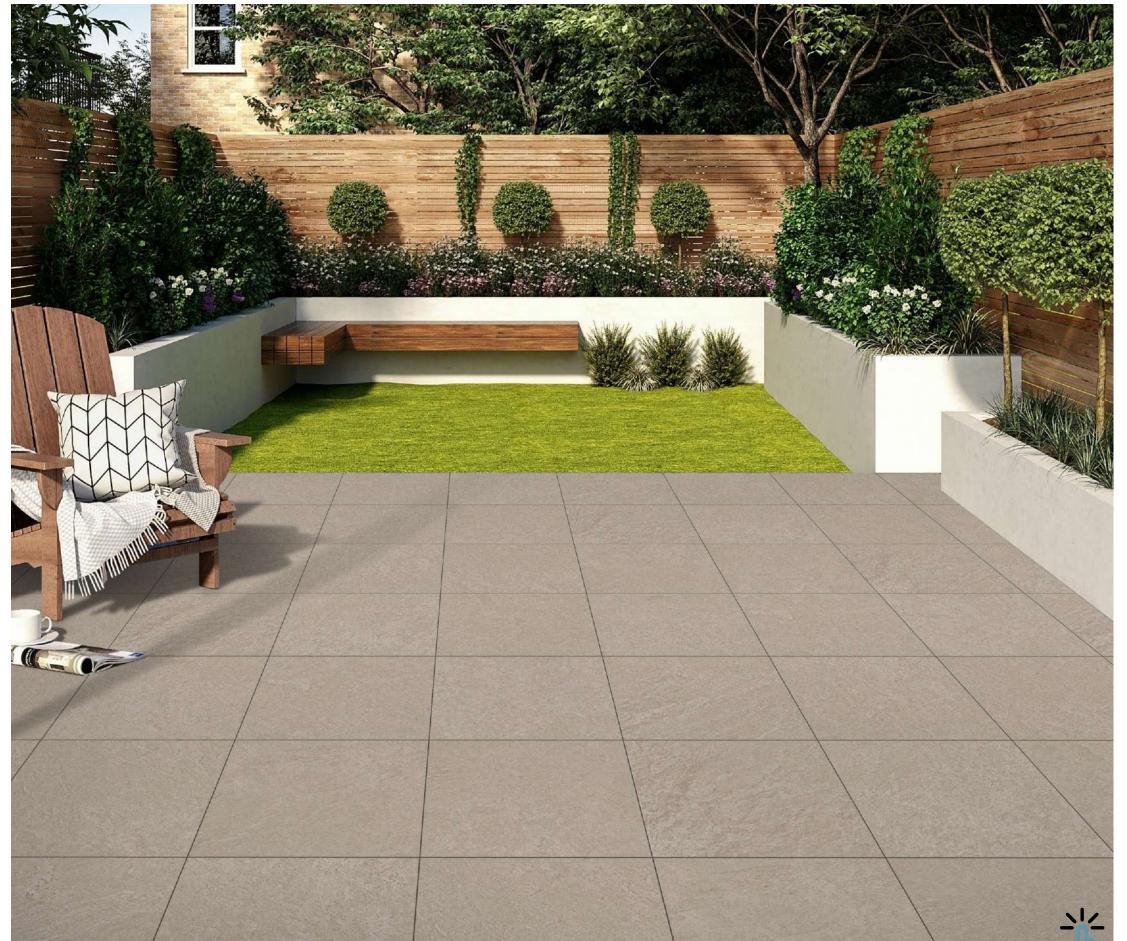

# STONELO

It is a rocky road with Italica's Stonelo Finish that celebrates the natural stone properties. Sturdy, ravishing and aesthetically captivating, Stonelo holds manifestation of stone. It has elightful surface beauty that carries symmetrical sophistication.

RECOMMENDED FOR

600x 1200 mm