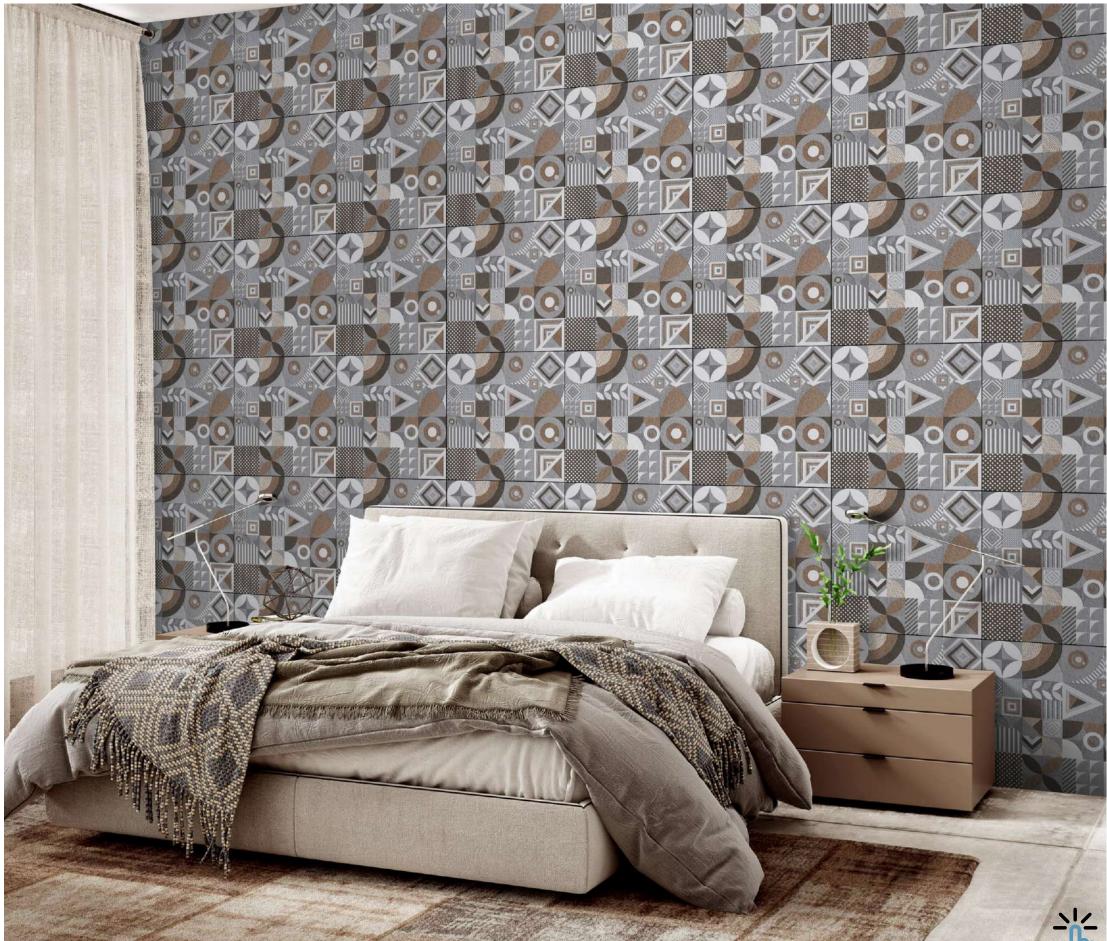

for 360 View





#### SIGNORIO SATUARIO ROCK













#### **ENIGMA SATUARIO PARALL**







#### **ENIGMA SATUARIO ROCK**











Click here for 360 View





#### **ICY WHITE PARALL**









#### ICY WHITE ROCK









# STONELO

Resilient matte finish with a variety of bold punch textures, perfect for creating strong, impactful spaces.

RECOMMENDED FOR













600x 600 mm







#### ARIZONA BROWN Random-10













#### ARIZONA GRIGIO Random-10













#### ARIZONA GRIS NEW Random-10















ARIZONA PEARL NEW Random-10















#### DUNE GRAPHITE NEW Random-10











DUNE GREY NEW Random-10

















#### HANNOVER BEIGE NEW











HANNOVER CORAL NEW NEW Random-1









HANNOVER GRIS NEW Random-1









### HANNOVER LATTE NEW











#### HANNOVER MOCHA

#### Random-1





**NEW** 





#### HANNOVER PEARL

#### NEW









HANNOVER SAGE NEW







Stonelo 600x 600mm



#### HANNOVER WOOL Random-1









MORCE BEIGE NEW Random-14













MORCE BIANCO NEW Random-14















MORCE BROWN Random-14













MORCE GREY NEW Random-14













MORCE NERO NEW Random-14













#### **AYERS ROCK BEIGE**













#### **AYERS ROCK BROWN**













### Italica

#### AYERS ROCK GREY













#### **AYERS ROCK NERO**













#### RENOVA NERO

















#### **RENOVA RUST**

Random-4











Click here for 360 View





### SITKA BEIGE Random-1







#### **SITKA BROWN**





### Stonelo 600x 600mm



#### **SITIKA GRIS**









### SITKA NERO Random-1





Designed in