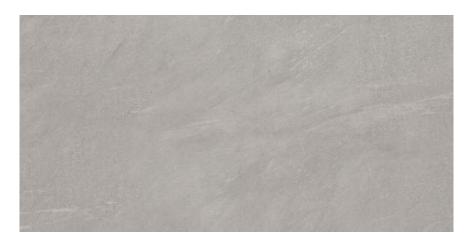

# STONELO

It is a rocky road with Italica's Stonelo Finish that celebrates the natural stone properties. Sturdy, ravishing and aesthetically captivating, Stonelo holds manifestation of stone. It has elightful surface beauty that carries symmetrical sophistication.

RECOMMENDED FOR

600x 1200 mm