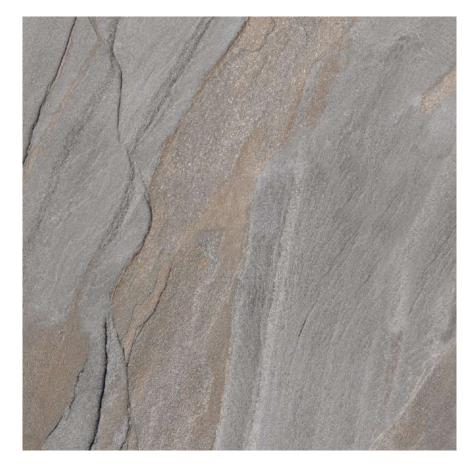

S**













#### **PORTLAND NERO**

Random-5













#### **PORTLAND SILVER**













#### SIGNORIO SATUARIO PARALL











Click here for 360 View





#### SIGNORIO SATUARIO ROCK













#### **ENIGMA SATUARIO PARALL**







#### **ENIGMA SATUARIO ROCK**











Click here for 360 View





#### **ICY WHITE PARALL**









#### ICY WHITE ROCK









# STONELO

Resilient matte finish with a variety of bold punch textures, perfect for creating strong, impactful spaces.

RECOMMENDED FOR













600x 600 mm







#### ARIZONA BROWN Random-10













#### ARIZONA GRIGIO Random-10













#### ARIZONA GRIS NEW Random-10















ARIZONA PEARL NEW Random-10















#### DUNE GRAPHITE NEW Random-10











DUNE GREY NEW Random-10

















#### HANNOVER BEIGE NEW











HANNOVER CORAL NEW NEW Random-1









HANNOVER GRIS NEW Random-1









### HANNOVER LATTE NEW











#### HANNOVER MOCHA

#### Random-1





**NEW** 





#### HANNOVER PEARL

#### NEW









HANNOVER SAGE NEW







Stonelo 600x 600mm



#### HANNOVER WOOL Random-1









MORCE BEIGE NEW Random-14













MORCE BIANCO NEW Random-14















MORCE BROWN Random-14













MORCE GREY NEW Random-14













MORCE NERO NEW Random-14













#### **AYERS ROCK BEIGE**













#### **AYERS ROCK BROWN**













### Italica

#### AYERS ROCK GREY













#### **AYERS ROCK NERO**













#### RENOVA NERO

















#### **RENOVA RUST**

Random-4











Click here for 360 View





###