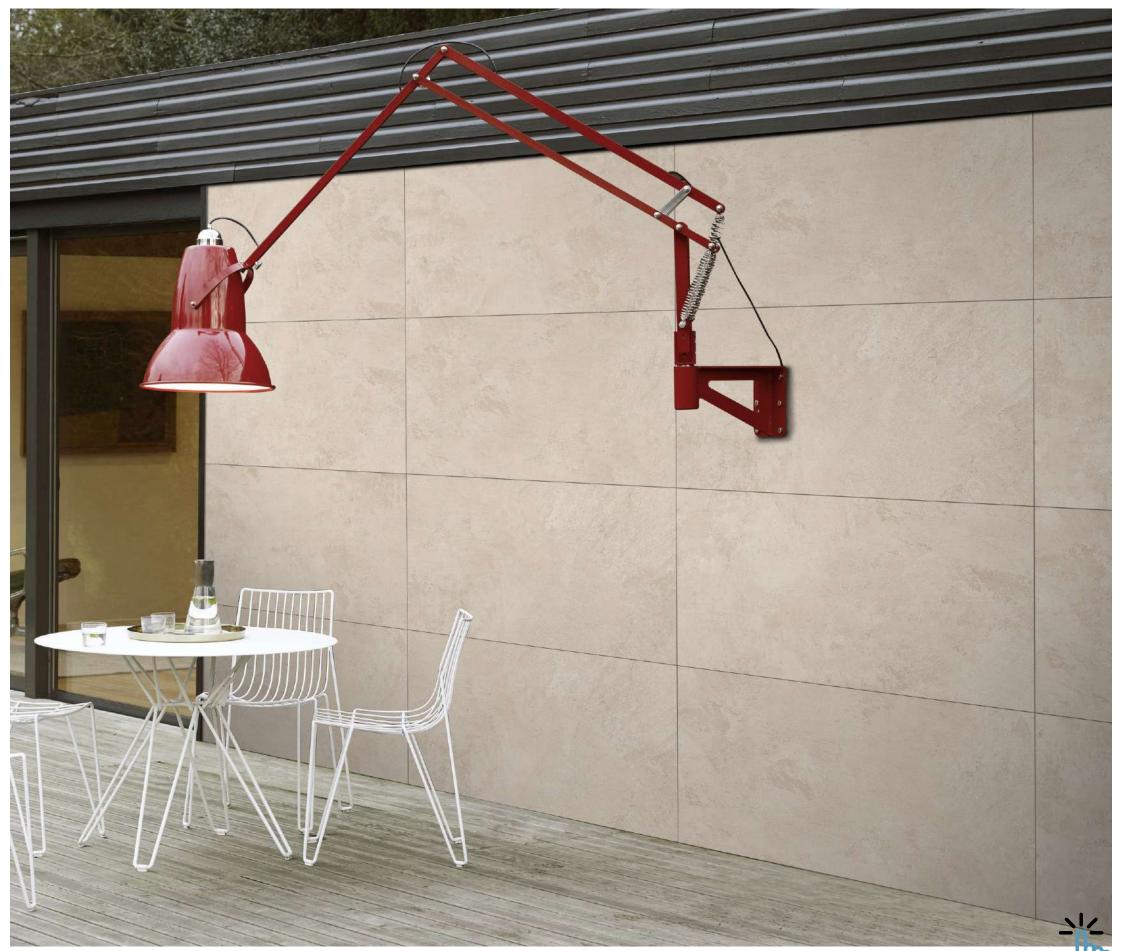

# STONELO

It is a rocky road with Italica's Stonelo Finish that celebrates the natural stone properties. Sturdy, ravishing and aesthetically captivating, Stonelo holds manifestation of stone. It has elightful surface beauty that carries symmetrical sophistication.

RECOMMENDED FOR

600x 1200 mm