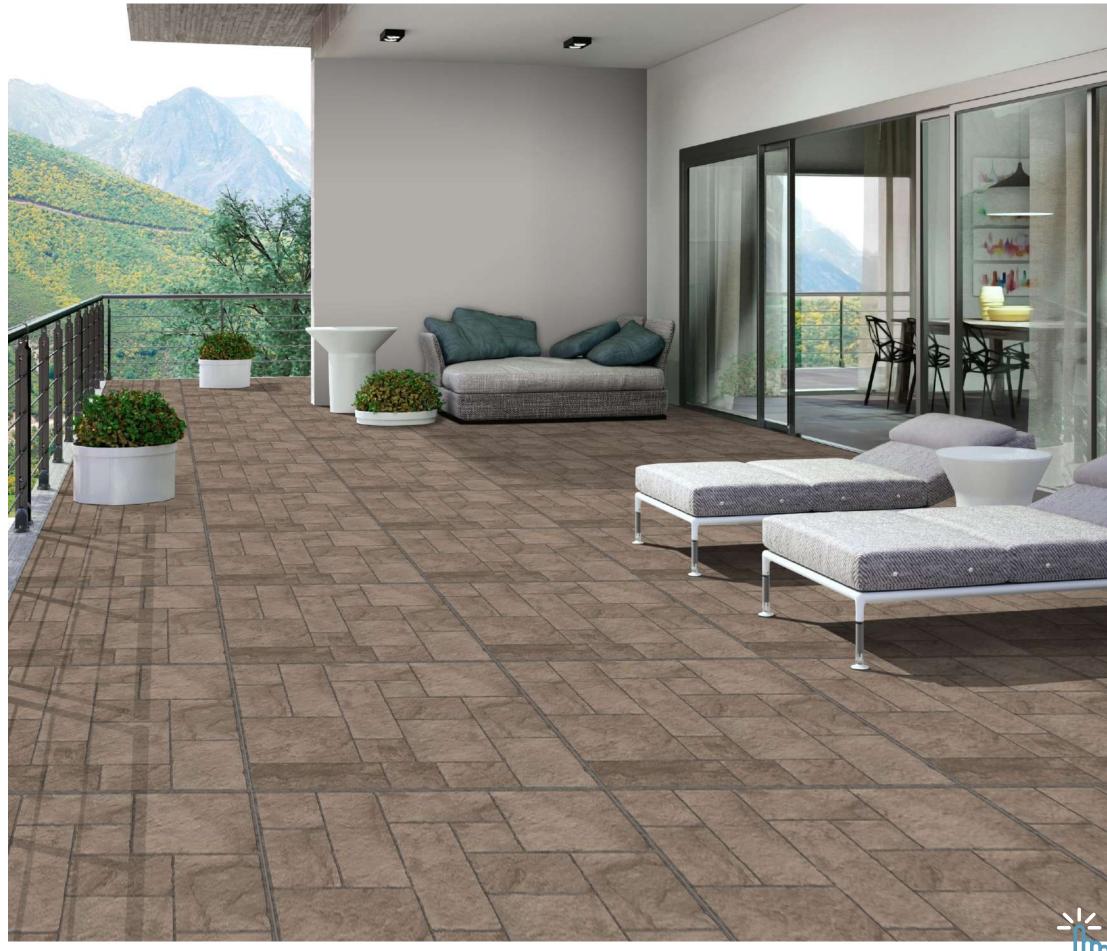

# STONELO

It is a rocky road with Italica's Stonelo Finish that celebrates the natural stone properties. Sturdy, ravishing and aesthetically captivating, Stonelo holds manifestation of stone. It has elightful surface beauty that carries symmetrical sophistication.

RECOMMENDED FOR

600x 1200 mm