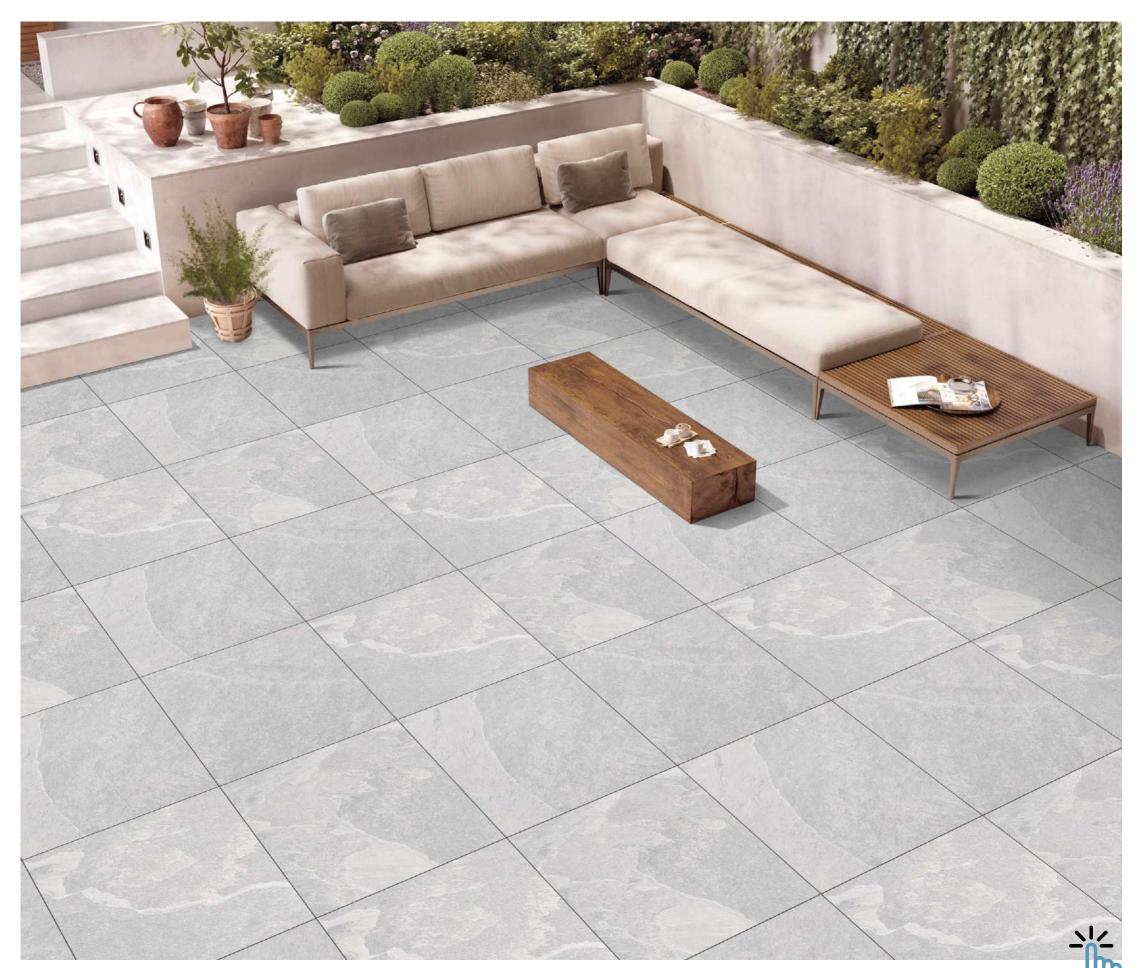

# STONELO

Resilient matte finish with a variety of bold punch textures, perfect for creating strong, impactful spaces.

RECOMMENDED FOR

600x 600 mm

### Stonelo 600x 600mm