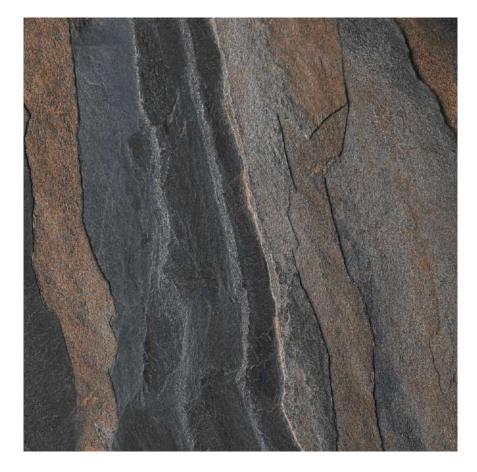

-5













#### **PORTLAND GRIS**













#### **PORTLAND NERO**

Random-5













#### **PORTLAND SILVER**













#### SIGNORIO SATUARIO PARALL











Click here for 360 View





#### SIGNORIO SATUARIO ROCK













#### **ENIGMA SATUARIO PARALL**







#### **ENIGMA SATUARIO ROCK**











Click here for 360 View





#### **ICY WHITE PARALL**









#### ICY WHITE ROCK









# STONELO

Resilient matte finish with a variety of bold punch textures, perfect for creating strong, impactful spaces.

RECOMMENDED FOR













600x 600 mm







#### ARIZONA BROWN Random-10













#### ARIZONA GRIGIO Random-10













#### ARIZONA GRIS NEW Random-10















ARIZONA PEARL NEW Random-10















#### DUNE GRAPHITE NEW Random-10











DUNE GREY NEW Random-10

















#### HANNOVER BEIGE NEW











HANNOVER CORAL NEW NEW Random-1









HANNOVER GRIS NEW Random-1









### HANNOVER LATTE NEW











#### HANNOVER MOCHA

#### Random-1





**NEW** 





#### HANNOVER PEARL

#### NEW









HANNOVER SAGE NEW







Stonelo 600x 600mm



#### HANNOVER WOOL Random-1









MORCE BEIGE NEW Random-14













MORCE BIANCO NEW Random-14















MORCE BROWN Random-14













MORCE GREY NEW Random-14













MORCE NERO NEW Random-14













#### **AYERS ROCK BEIGE**













#### **AYERS ROCK BROWN**













### Italica

#### AYERS ROCK GREY













#### **AYERS ROCK NERO**













#### RENOVA NERO

















#### **RENOVA RUST**

Random-4