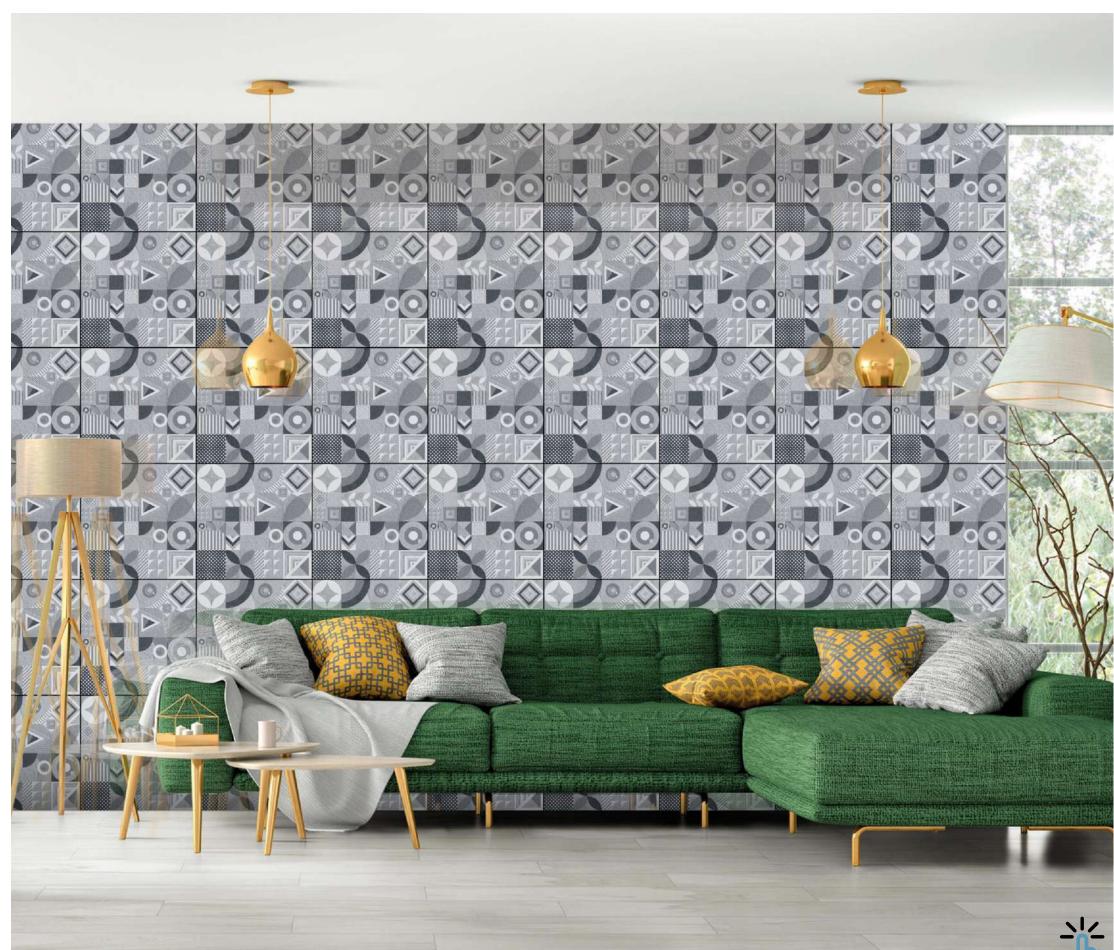

UARIO PARALL











Click here for 360 View





#### SIGNORIO SATUARIO ROCK













#### **ENIGMA SATUARIO PARALL**







#### **ENIGMA SATUARIO ROCK**











Click here for 360 View





#### **ICY WHITE PARALL**









#### ICY WHITE ROCK









# STONELO

Resilient matte finish with a variety of bold punch textures, perfect for creating strong, impactful spaces.

RECOMMENDED FOR













600x 600 mm







#### ARIZONA BROWN Random-10













#### ARIZONA GRIGIO Random-10













#### ARIZONA GRIS NEW Random-10















ARIZONA PEARL NEW Random-10















#### DUNE GRAPHITE NEW Random-10











DUNE GREY NEW Random-10

















#### HANNOVER BEIGE NEW











HANNOVER CORAL NEW NEW Random-1









HANNOVER GRIS NEW Random-1









### HANNOVER LATTE NEW











#### HANNOVER MOCHA

#### Random-1





**NEW** 





#### HANNOVER PEARL

#### NEW









HANNOVER SAGE NEW







Stonelo 600x 600mm



#### HANNOVER WOOL Random-1









MORCE BEIGE NEW Random-14













MORCE BIANCO NEW Random-14















MORCE BROWN Random-14













MORCE GREY NEW Random-14













MORCE NERO NEW Random-14













#### **AYERS ROCK BEIGE**













#### **AYERS ROCK BROWN**













### Italica

#### AYERS ROCK GREY













#### **AYERS ROCK NERO**













#### RENOVA NERO

















#### **RENOVA RUST**

Random-4











Click here for 360 View





### SITKA BEIGE Random-1







#### **SITKA BROWN**





### Stonelo 600x 600mm



#### **SITIKA GRIS**









### SIT