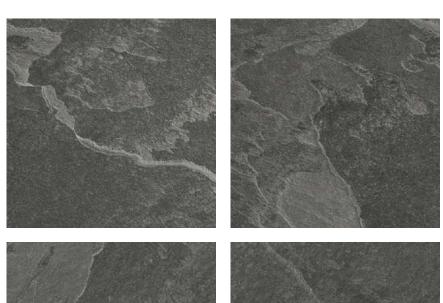

# STONELO

It is a rocky road with Italica's Stonelo Finish that celebrates the natural stone properties. Sturdy, ravishing and aesthetically captivating, Stonelo holds manifestation of stone. It has elightful surface beauty that carries symmetrical sophistication.

RECOMMENDED FOR

600x 1200 mm