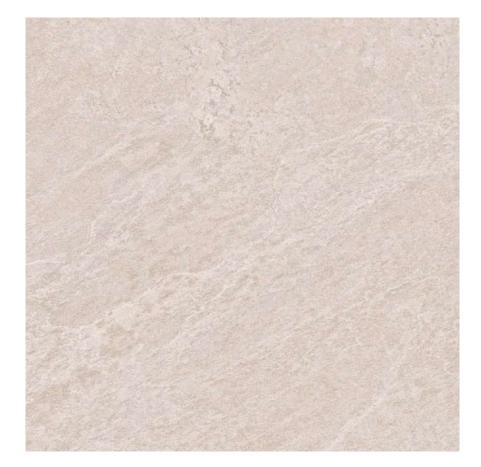

HITE ROCK









# STONELO

Resilient matte finish with a variety of bold punch textures, perfect for creating strong, impactful spaces.

RECOMMENDED FOR













600x 600 mm







#### ARIZONA BROWN Random-10













#### ARIZONA GRIGIO Random-10













#### ARIZONA GRIS NEW Random-10















ARIZONA PEARL NEW Random-10















#### DUNE GRAPHITE NEW Random-10











DUNE GREY NEW Random-10

















#### HANNOVER BEIGE NEW











HANNOVER CORAL NEW NEW Random-1









HANNOVER GRIS NEW Random-1









### HANNOVER LATTE NEW











#### HANNOVER MOCHA

#### Random-1





**NEW** 





#### HANNOVER PEARL

#### NEW









HANNOVER SAGE NEW







Stonelo 600x 600mm



#### HANNOVER WOOL Random-1









MORCE BEIGE NEW Random-14













MORCE BIANCO NEW Random-14















MORCE BROWN Random-14













MORCE GREY NEW Random-14













MORCE NERO NEW Random-14













#### **AYERS ROCK BEIGE**













#### **AYERS ROCK BROWN**













### Italica

#### AYERS ROCK GREY













#### **AYERS ROCK NERO**













#### RENOVA NERO

















#### **RENOVA RUST**

Random-4











Click here for 360 View





### SITKA BEIGE Random-1







#### **SITKA BROWN**





### Stonelo 600x 600mm



#### **SITIKA GRIS**









### SITKA NERO Random-1





Designed in







CORPORATE OFFICE & PLANT

Italica Granito Pvt Ltd.

Matel Road, 8-A, National Highway. Morbi - 363 621, Gujarat (INDIA).