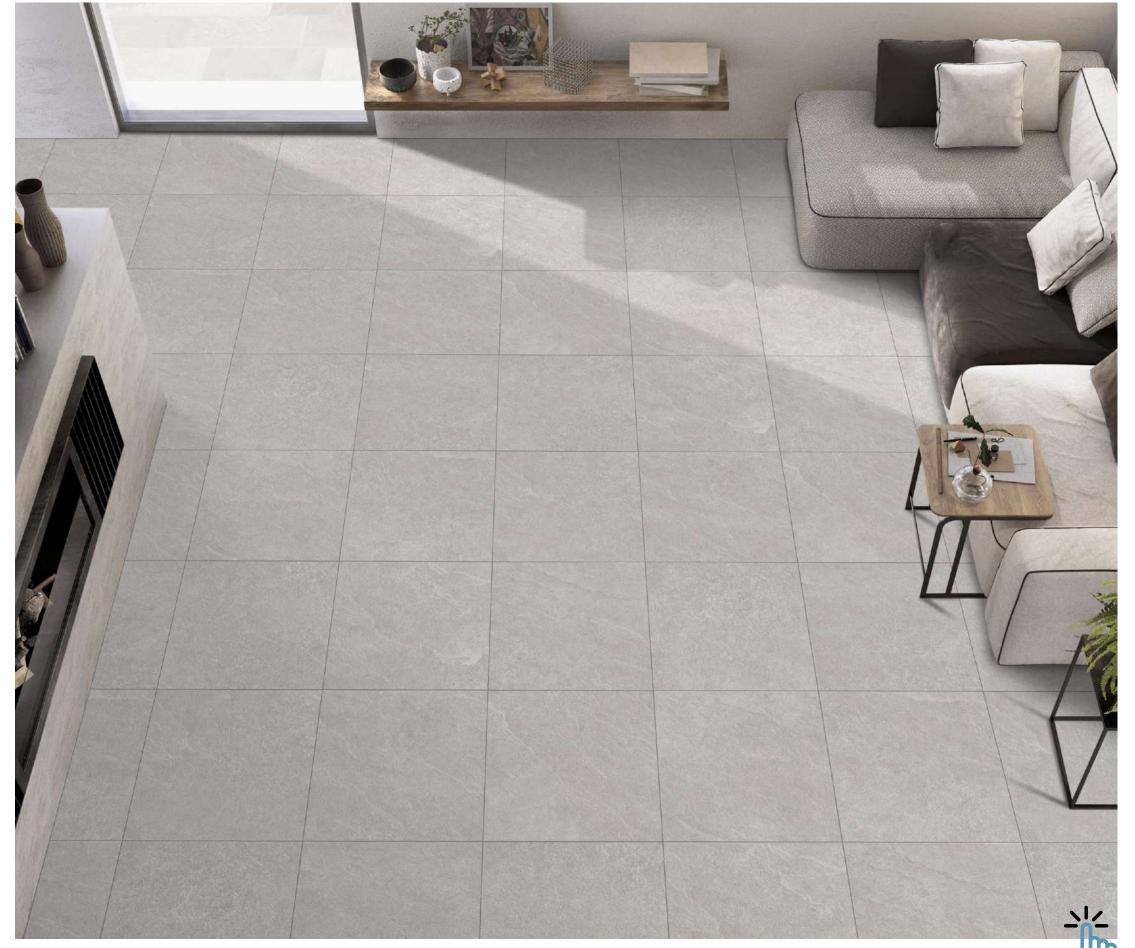

# STONELO

It is a rocky road with Italica's Stonelo Finish that celebrates the natural stone properties. Sturdy, ravishing and aesthetically captivating, Stonelo holds manifestation of stone. It has elightful surface beauty that carries symmetrical sophistication.

RECOMMENDED FOR

600x 1200 mm