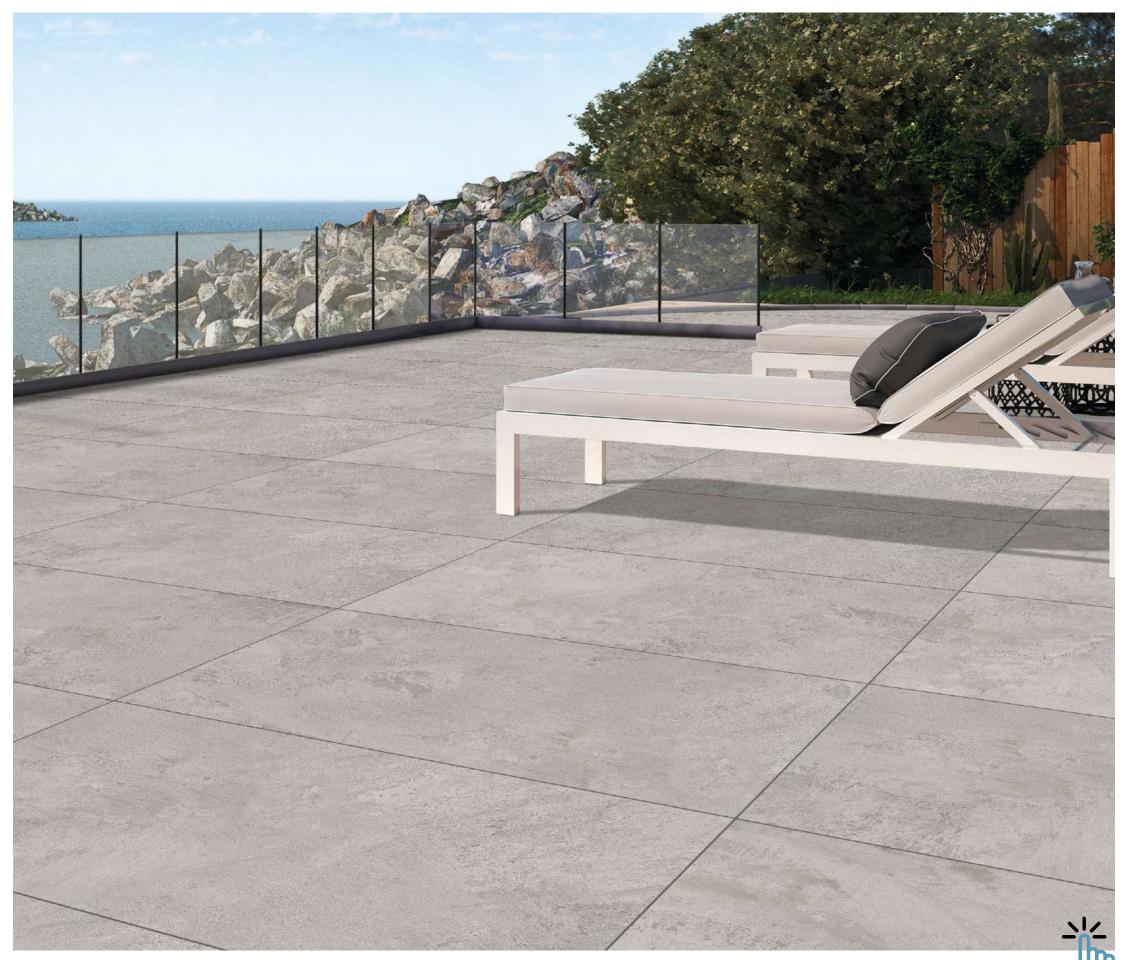

# STONELO

It is a rocky road with Italica's Stonelo Finish that celebrates the natural stone properties. Sturdy, ravishing and aesthetically captivating, Stonelo holds manifestation of stone. It has elightful surface beauty that carries symmetrical sophistication.

RECOMMENDED FOR

600x 1200 mm