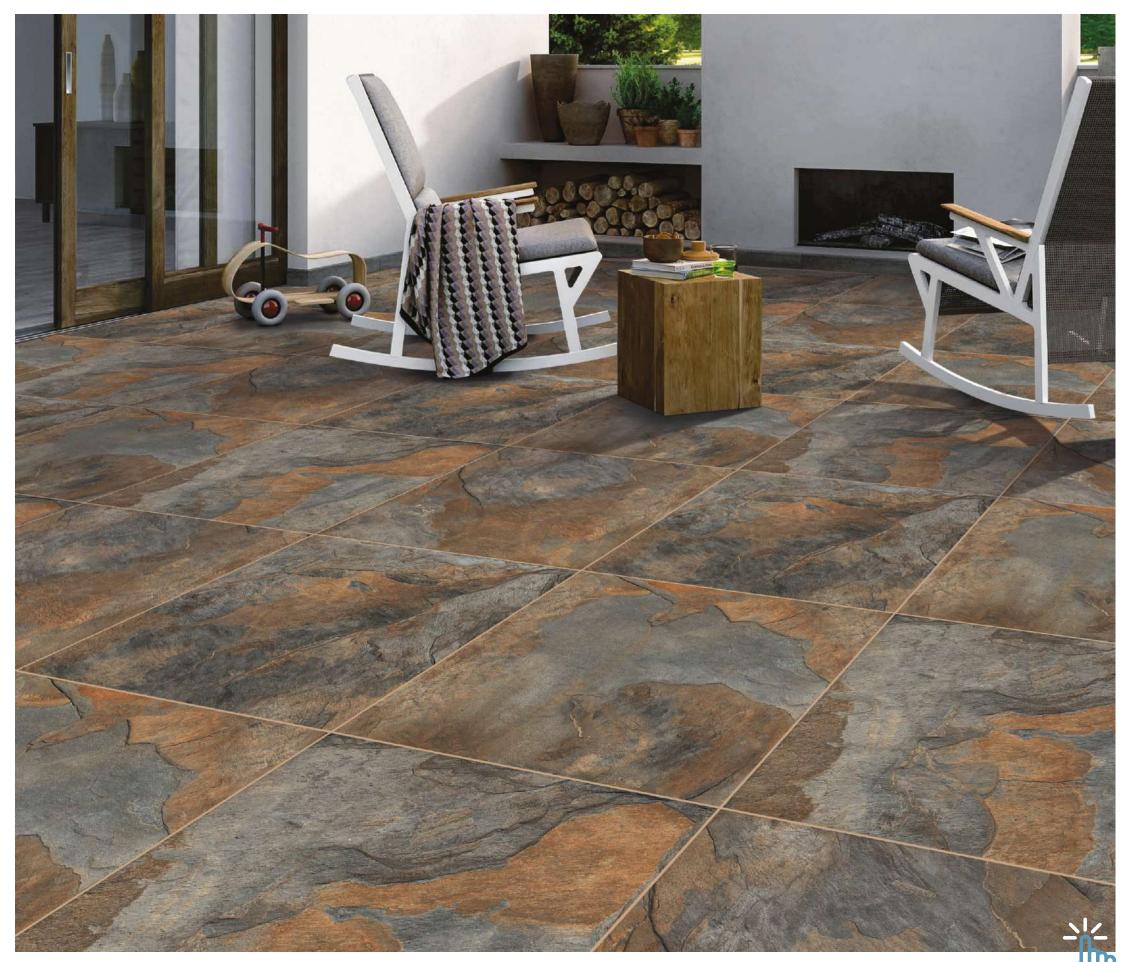

# STONELO

It is a rocky road with Italica's Stonelo Finish that celebrates the natural stone properties. Sturdy, ravishing and aesthetically captivating, Stonelo holds manifestation of stone. It has elightful surface beauty that carries symmetrical sophistication.