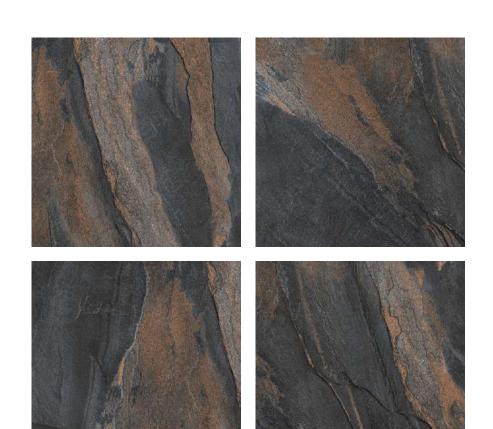

#### **PORTLAND GRIS**













#### **PORTLAND NERO**

Random-5













#### **PORTLAND SILVER**













#### SIGNORIO SATUARIO PARALL











Click here for 360 View





#### SIGNORIO SATUARIO ROCK













#### **ENIGMA SATUARIO PARALL**







#### **ENIGMA SATUARIO ROCK**











Click here for 360 View





#### **ICY WHITE PARALL**









#### ICY WHITE ROCK









# STONELO

Resilient matte finish with a variety of bold punch textures, perfect for creating strong, impactful spaces.

RECOMMENDED FOR













600x 600 mm







#### ARIZONA BROWN Random-10













#### ARIZONA GRIGIO Random-10













#### ARIZONA GRIS NEW Random-10















ARIZONA PEARL NEW Random-10















#### DUNE GRAPHITE NEW Random-10











DUNE GREY NEW Random-10

















#### HANNOVER BEIGE NEW











HANNOVER CORAL NEW NEW Random-1









HANNOVER GRIS NEW Random-1









### HANNOVER LATTE NEW











#### HANNOVER MOCHA

#### Random-1





**NEW** 





#### HANNOVER PEARL

#### NEW









HANNOVER SAGE NEW







Stonelo 600x 600mm



#### HANNOVER WOOL Random-1









MORCE BEIGE NEW Random-14













MORCE BIANCO NEW Random-14















MORCE BROWN Random-14













MORCE GREY NEW Random-14













MORCE NERO NEW Random-14













#### **AYERS ROCK BEIGE**













#### **AYERS ROCK BROWN**













### Italica

#### AYERS ROCK GREY













#### **AYERS ROCK NERO**













#### RENOVA NERO

















#### **RENOVA RUST**

Random-4