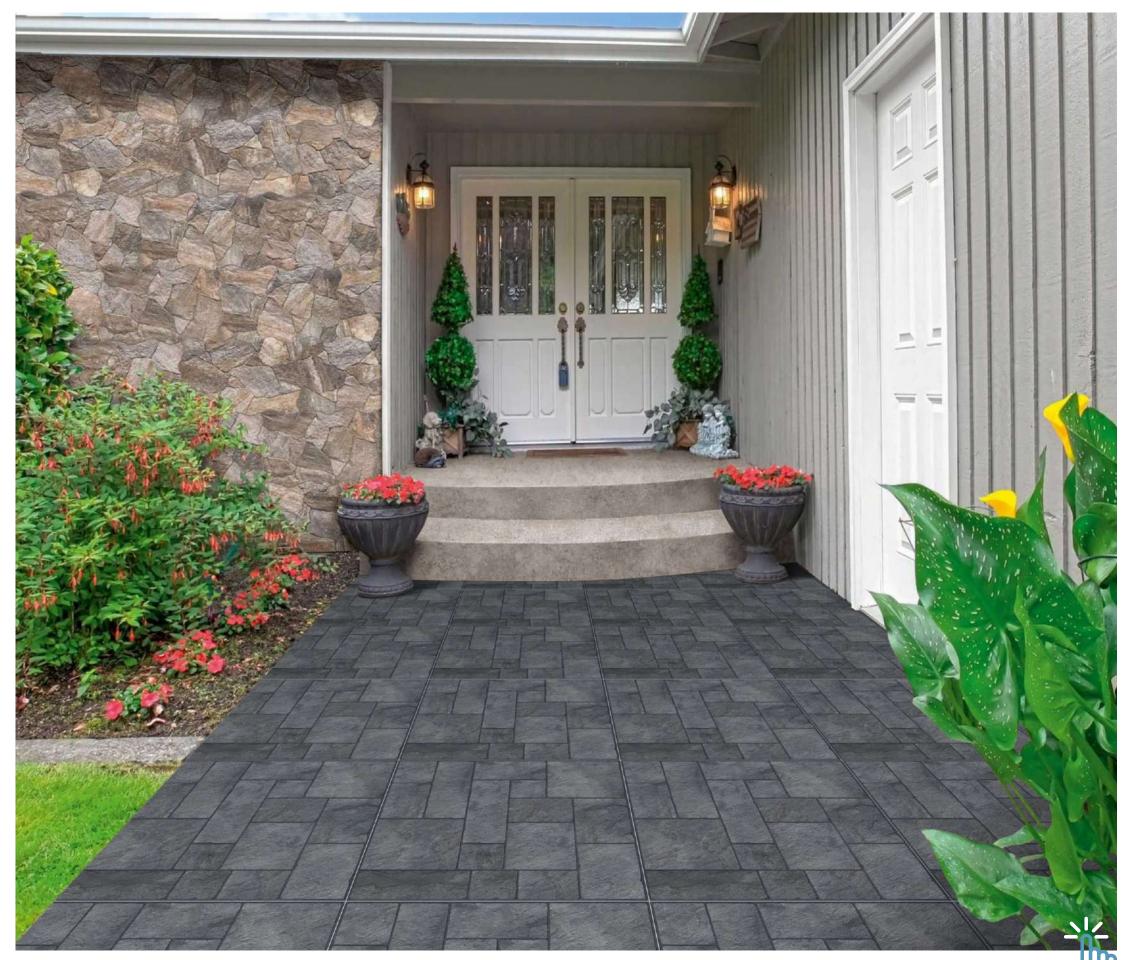

# STONELO

It is a rocky road with Italica's Stonelo Finish that celebrates the natural stone properties. Sturdy, ravishing and aesthetically captivating, Stonelo holds manifestation of stone. It has elightful surface beauty that carries symmetrical sophistication.