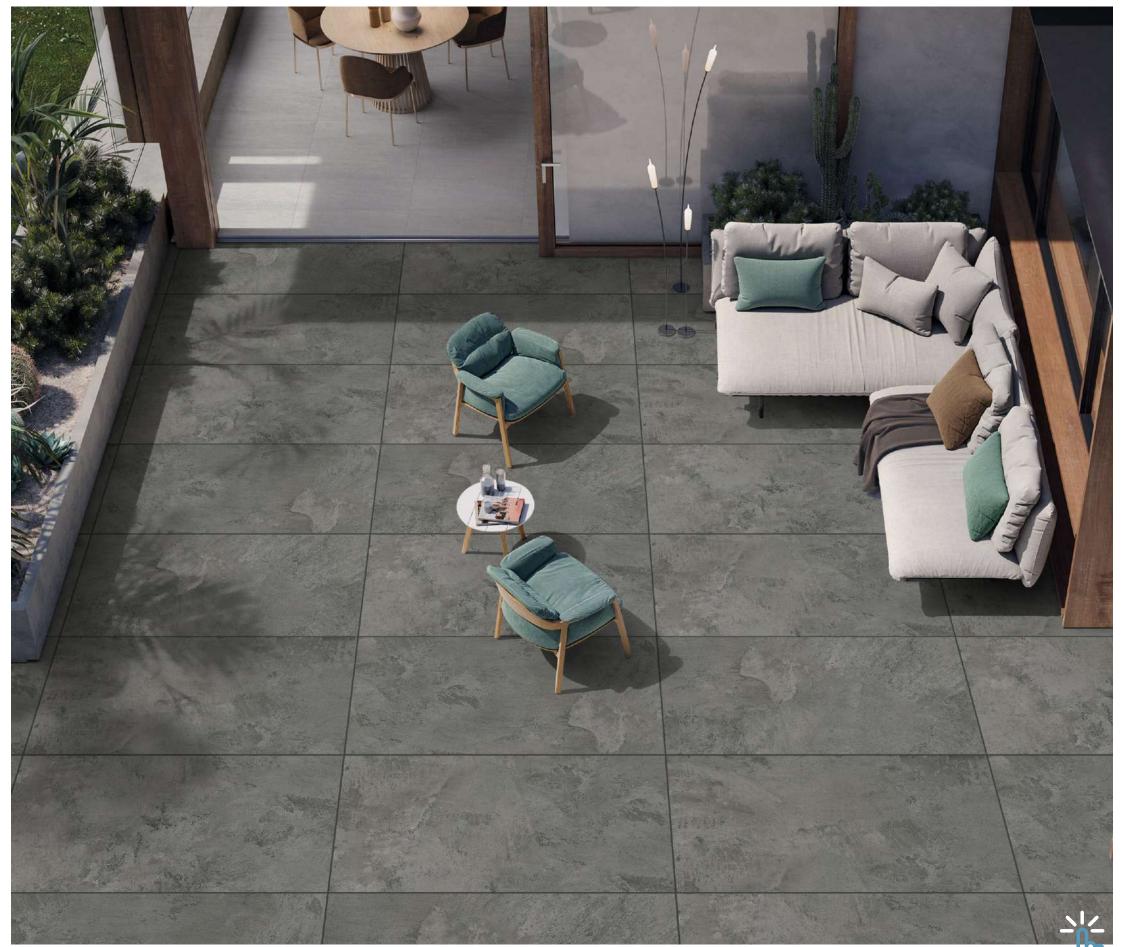

# STONELO

It is a rocky road with Italica's Stonelo Finish that celebrates the natural stone properties. Sturdy, ravishing and aesthetically captivating, Stonelo holds manifestation of stone. It has elightful surface beauty that carries symmetrical sophistication.

RECOMMENDED FOR

600x 1200 mm