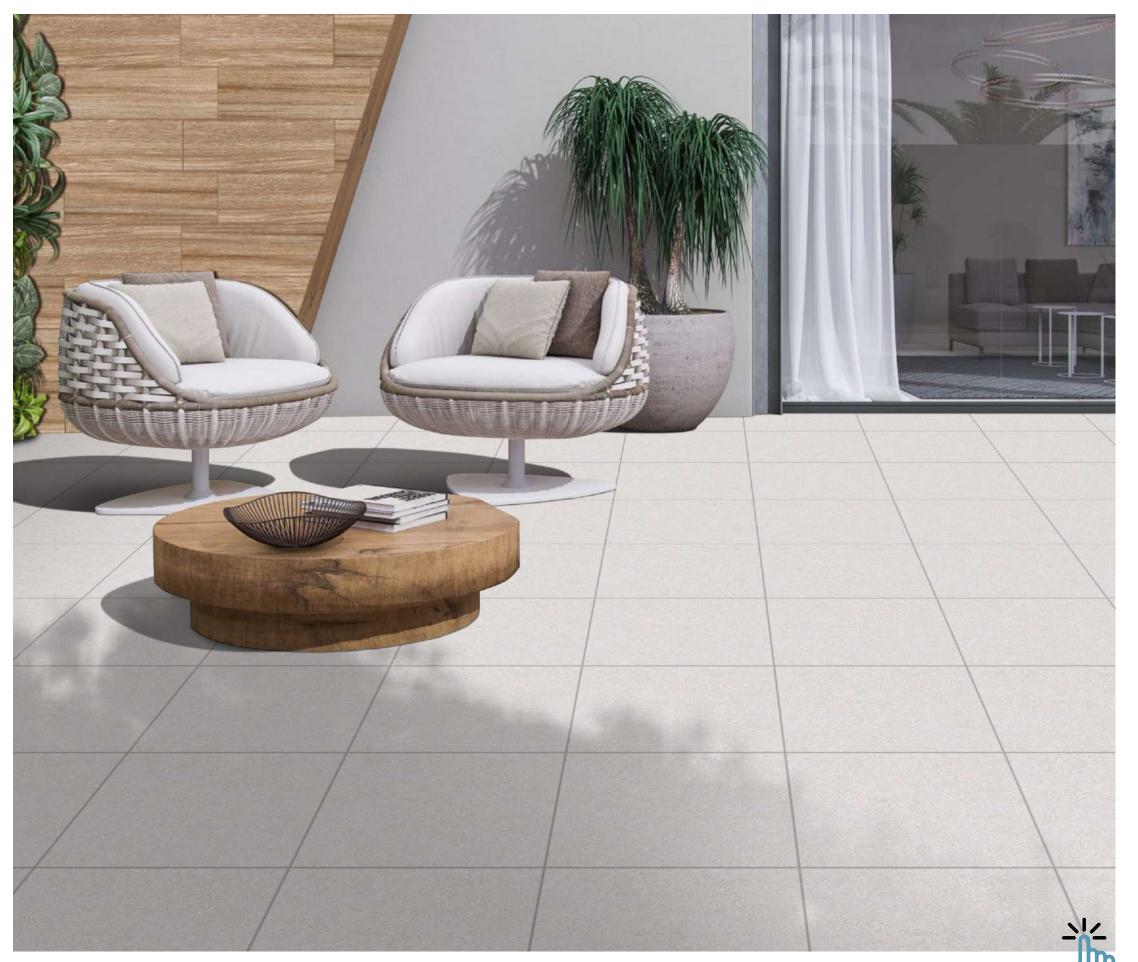

# STONELO

It is a rocky road with Italica's Stonelo Finish that celebrates the natural stone properties. Sturdy, ravishing and aesthetically captivating, Stonelo holds manifestation of stone. It has elightful surface beauty that carries symmetrical sophistication.

RECOMMENDED FOR

600x 1200 mm