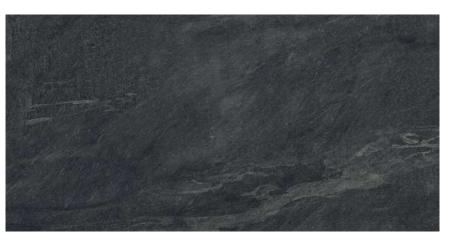

# STONELO

It is a rocky road with Italica's Stonelo Finish that celebrates the natural stone properties. Sturdy, ravishing and aesthetically captivating, Stonelo holds manifestation of stone. It has elightful surface beauty that carries symmetrical sophistication.

RECOMMENDED FOR

600x 1200 mm