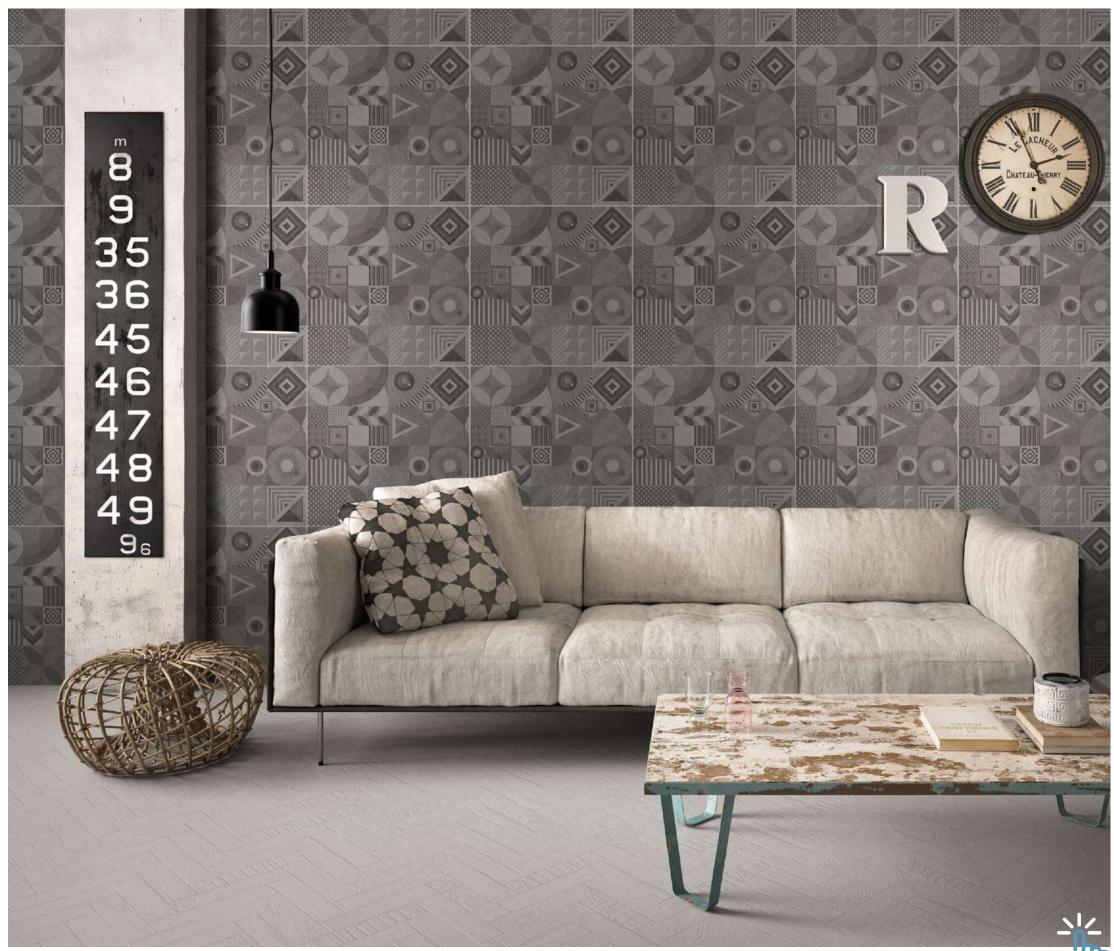

# STONELO

It is a rocky road with Italica's Stonelo Finish that celebrates the natural stone properties. Sturdy, ravishing and aesthetically captivating, Stonelo holds manifestation of stone. It has elightful surface beauty that carries symmetrical sophistication.

RECOMMENDED FOR

600x 1200 mm