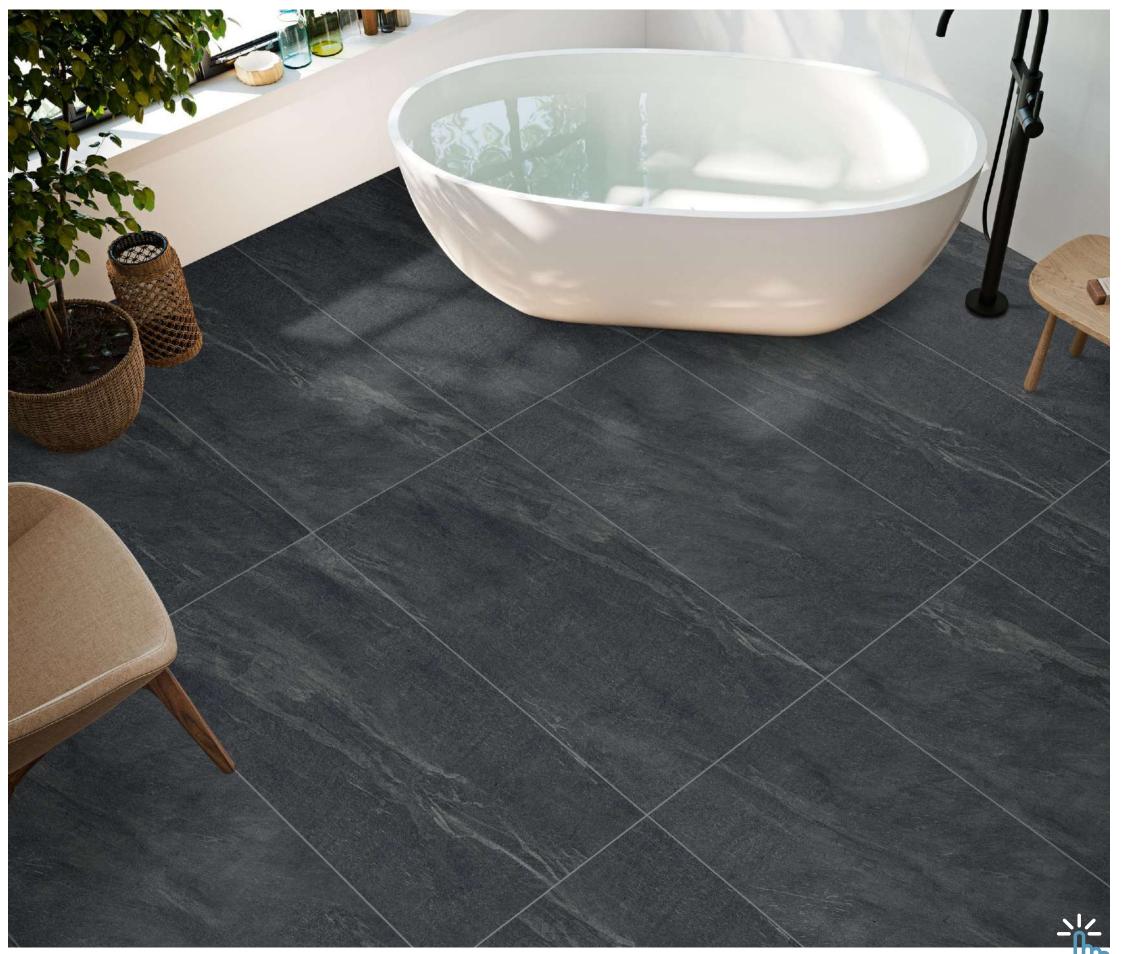

# STONELO

It is a rocky road with Italica's Stonelo Finish that celebrates the natural stone properties. Sturdy, ravishing and aesthetically captivating, Stonelo holds manifestation of stone. It has elightful surface beauty that carries symmetrical sophistication.

RECOMMENDED FOR

600x 1200 mm