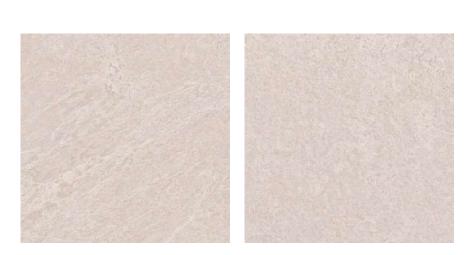

TE ROCK









# STONELO

Resilient matte finish with a variety of bold punch textures, perfect for creating strong, impactful spaces.

RECOMMENDED FOR













600x 600 mm







#### ARIZONA BROWN Random-10













#### ARIZONA GRIGIO Random-10













#### ARIZONA GRIS NEW Random-10















ARIZONA PEARL NEW Random-10















#### DUNE GRAPHITE NEW Random-10











DUNE GREY NEW Random-10

















#### HANNOVER BEIGE NEW











HANNOVER CORAL NEW NEW Random-1









HANNOVER GRIS NEW Random-1









### HANNOVER LATTE NEW











#### HANNOVER MOCHA

#### Random-1





**NEW** 





#### HANNOVER PEARL

#### NEW









HANNOVER SAGE NEW







Stonelo 600x 600mm



#### HANNOVER WOOL Random-1









MORCE BEIGE NEW Random-14













MORCE BIANCO NEW Random-14















MORCE BROWN Random-14













MORCE GREY NEW Random-14













MORCE NERO NEW Random-14













#### **AYERS ROCK BEIGE**













#### **AYERS ROCK BROWN**













### Italica

#### AYERS ROCK GREY













#### **AYERS ROCK NERO**













#### RENOVA NERO

















#### **RENOVA RUST**

Random-4











Click here for 360 View





### SITKA BEIGE Random-1







#### **SITKA BROWN**





### Stonelo 600x 600mm



#### **SITIKA GRIS**









### SITKA NERO Random-1





Designed in







CORPORATE OFFICE & PLANT

Italica Granito Pvt Ltd.

Matel Road, 8-A, National Highway. Morbi - 363 621, Gujarat (INDIA).