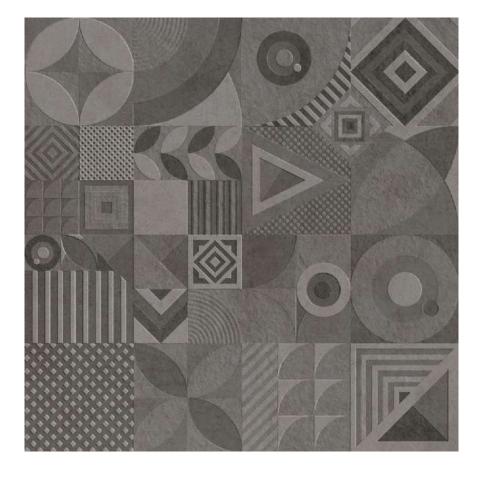

# STONELO

It is a rocky road with Italica's Stonelo Finish that celebrates the natural stone properties. Sturdy, ravishing and aesthetically captivating, Stonelo holds manifestation of stone. It has elightful surface beauty that carries symmetrical sophistication.

RECOMMENDED FOR

600x 1200 mm