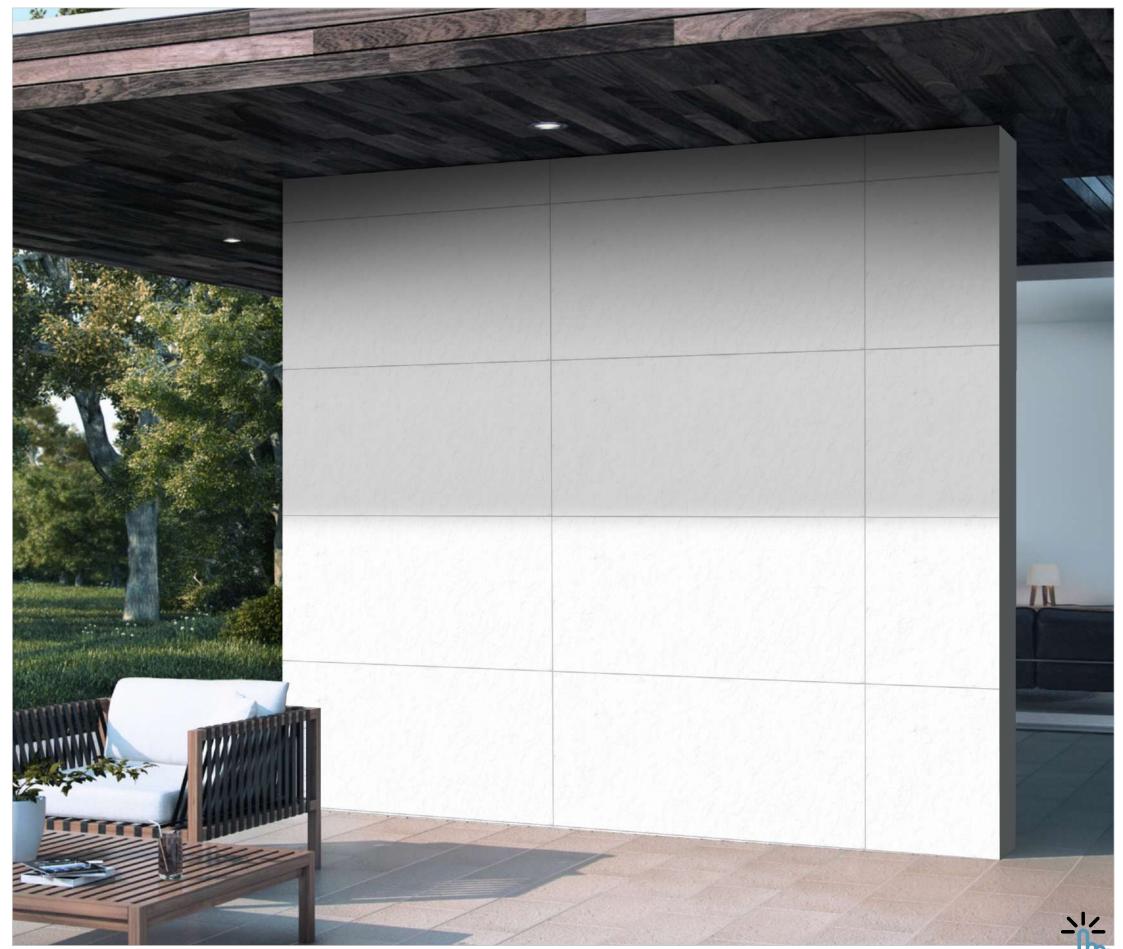

# STONELO

Resilient matte finish with a variety of bold punch textures, perfect for creating strong, impactful spaces.

RECOMMENDED FOR

600x 600 mm