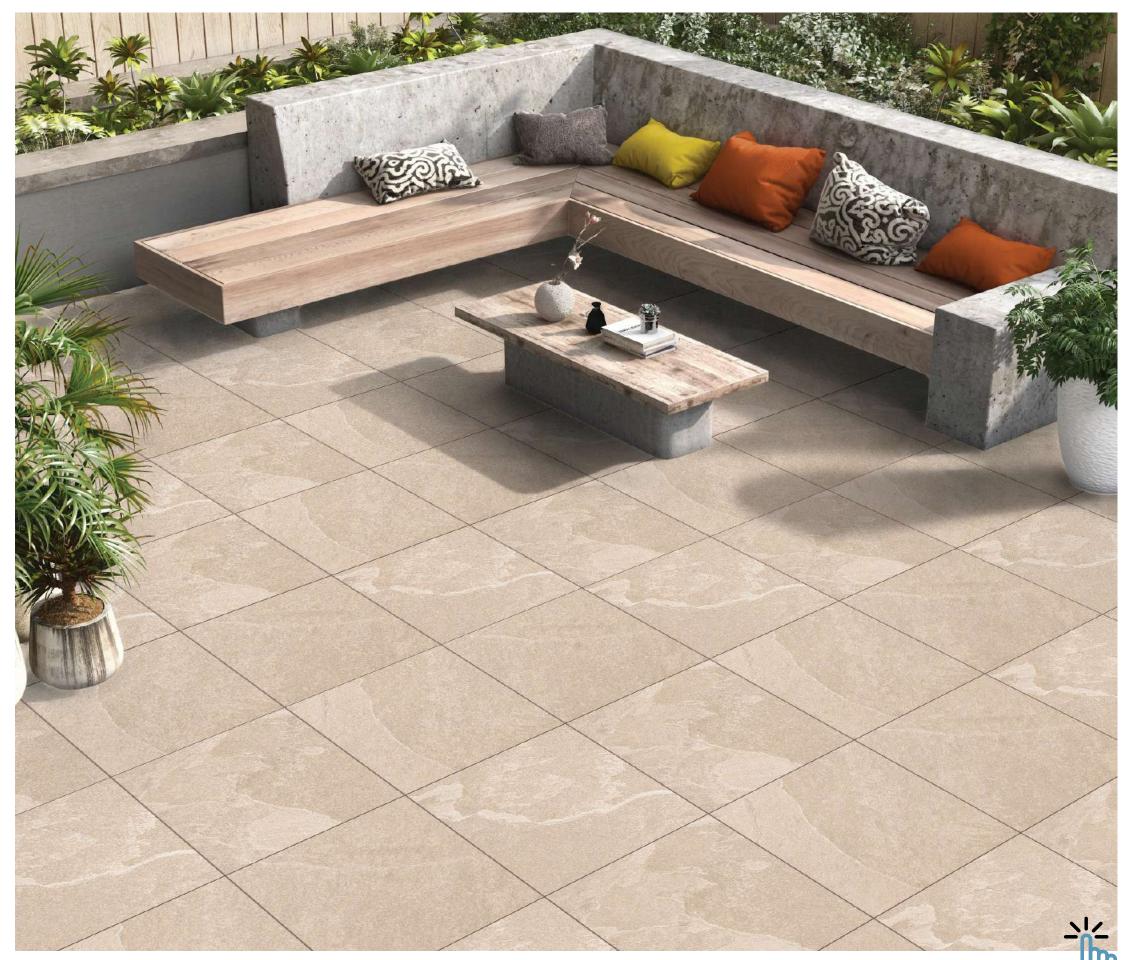

# STONELO

It is a rocky road with Italica's Stonelo Finish that celebrates the natural stone properties. Sturdy, ravishing and aesthetically captivating, Stonelo holds manifestation of stone. It has elightful surface beauty that carries symmetrical sophistication.

RECOMMENDED FOR

600x 1200 mm