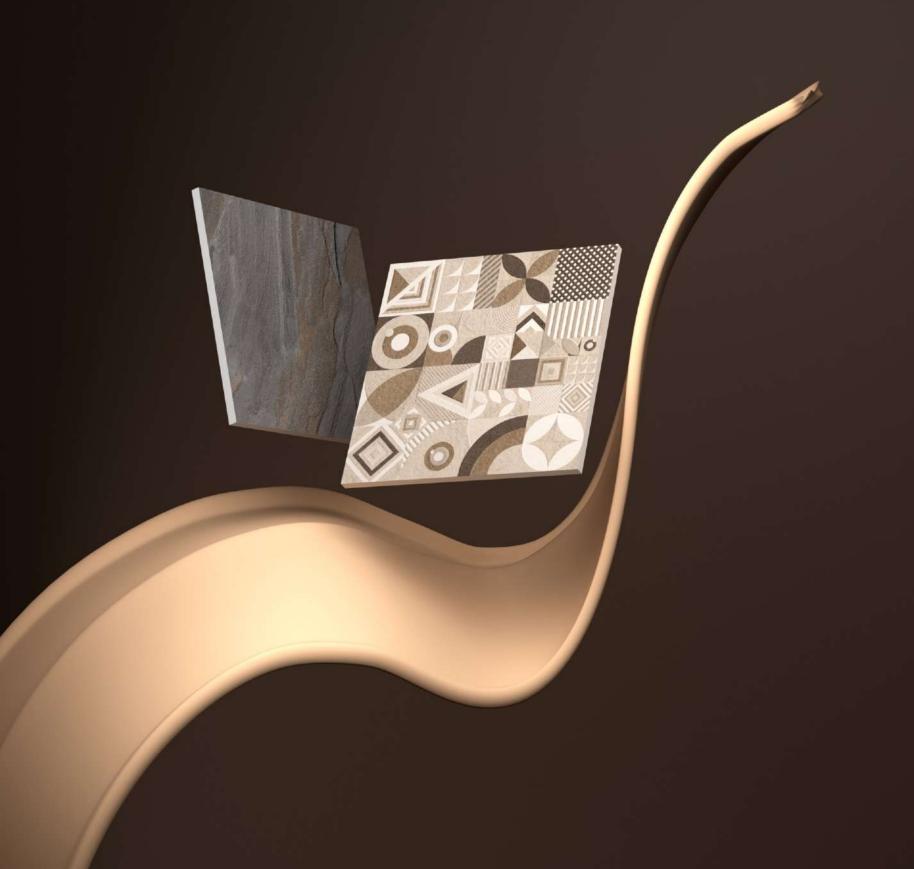

# STONELO

It is a rocky road with Italica's Stonelo Finish that celebrates the natural stone properties. Sturdy, ravishing and aesthetically captivating, Stonelo holds manifestation of stone. It has elightful surface beauty that carries symmetrical sophistication.

RECOMMENDED FOR

600x 1200 mm