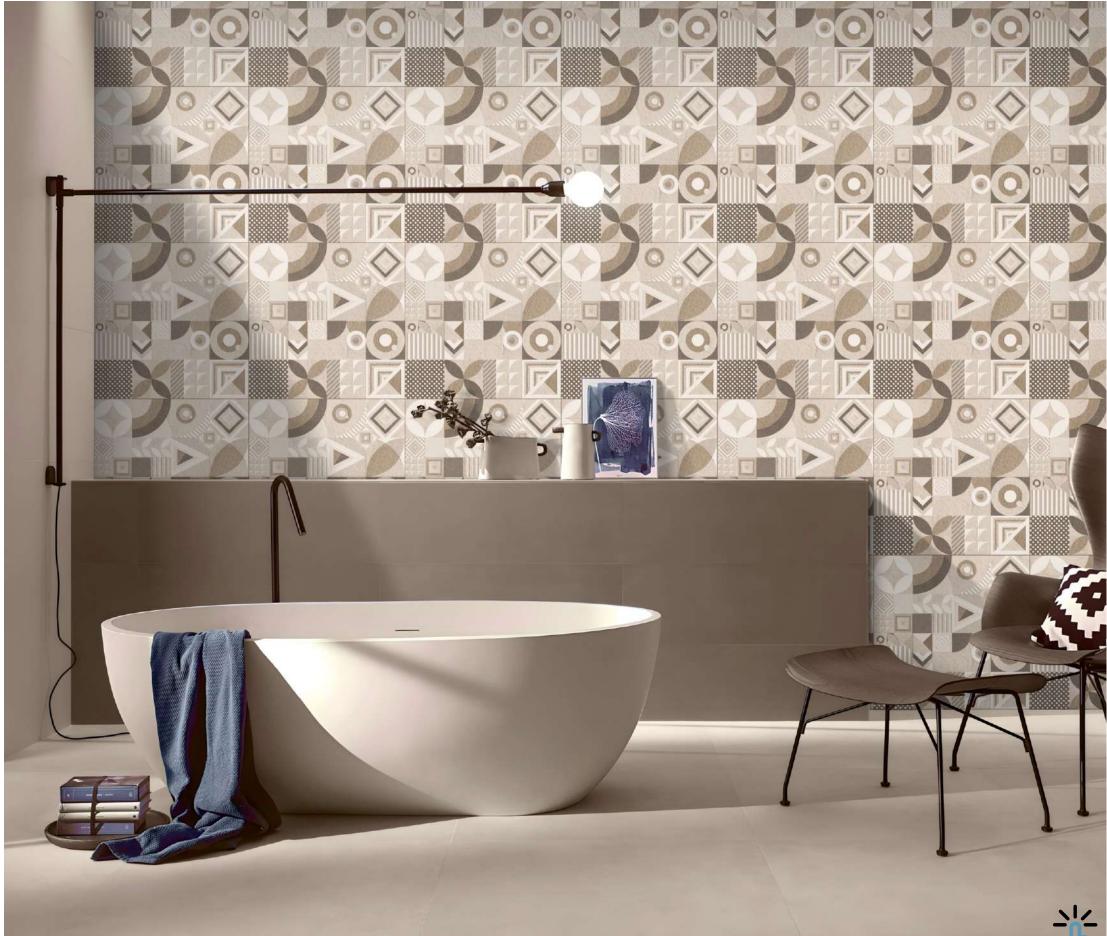

Random-5













#### **PORTLAND SILVER**













#### SIGNORIO SATUARIO PARALL











Click here for 360 View





#### SIGNORIO SATUARIO ROCK













#### **ENIGMA SATUARIO PARALL**







#### **ENIGMA SATUARIO ROCK**











Click here for 360 View





#### **ICY WHITE PARALL**









#### ICY WHITE ROCK









# STONELO

Resilient matte finish with a variety of bold punch textures, perfect for creating strong, impactful spaces.

RECOMMENDED FOR













600x 600 mm







#### ARIZONA BROWN Random-10













#### ARIZONA GRIGIO Random-10













#### ARIZONA GRIS NEW Random-10















ARIZONA PEARL NEW Random-10















#### DUNE GRAPHITE NEW Random-10











DUNE GREY NEW Random-10

















#### HANNOVER BEIGE NEW











HANNOVER CORAL NEW NEW Random-1









HANNOVER GRIS NEW Random-1









### HANNOVER LATTE NEW











#### HANNOVER MOCHA

#### Random-1





**NEW** 





#### HANNOVER PEARL

#### NEW









HANNOVER SAGE NEW







Stonelo 600x 600mm



#### HANNOVER WOOL Random-1









MORCE BEIGE NEW Random-14













MORCE BIANCO NEW Random-14















MORCE BROWN Random-14













MORCE GREY NEW Random-14













MORCE NERO NEW Random-14













#### **AYERS ROCK BEIGE**













#### **AYERS ROCK BROWN**













### Italica

#### AYERS ROCK GREY













#### **AYERS ROCK NERO**













#### RENOVA NERO

















#### **RENOVA RUST**

Random-4











Click here for 360 View





### SITKA BEIGE Random-1







#### **SITKA