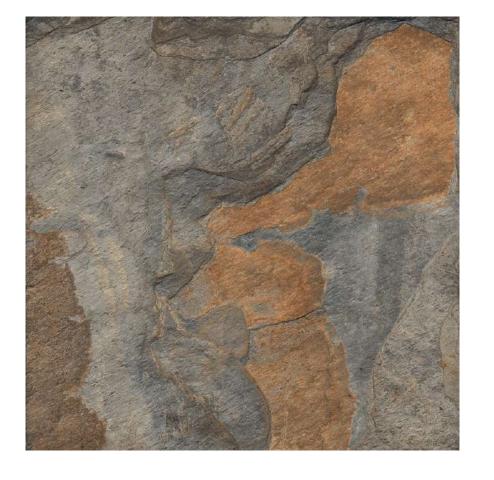

# STONELO

It is a rocky road with Italica's Stonelo Finish that celebrates the natural stone properties. Sturdy, ravishing and aesthetically captivating, Stonelo holds manifestation of stone. It has elightful surface beauty that carries symmetrical sophistication.