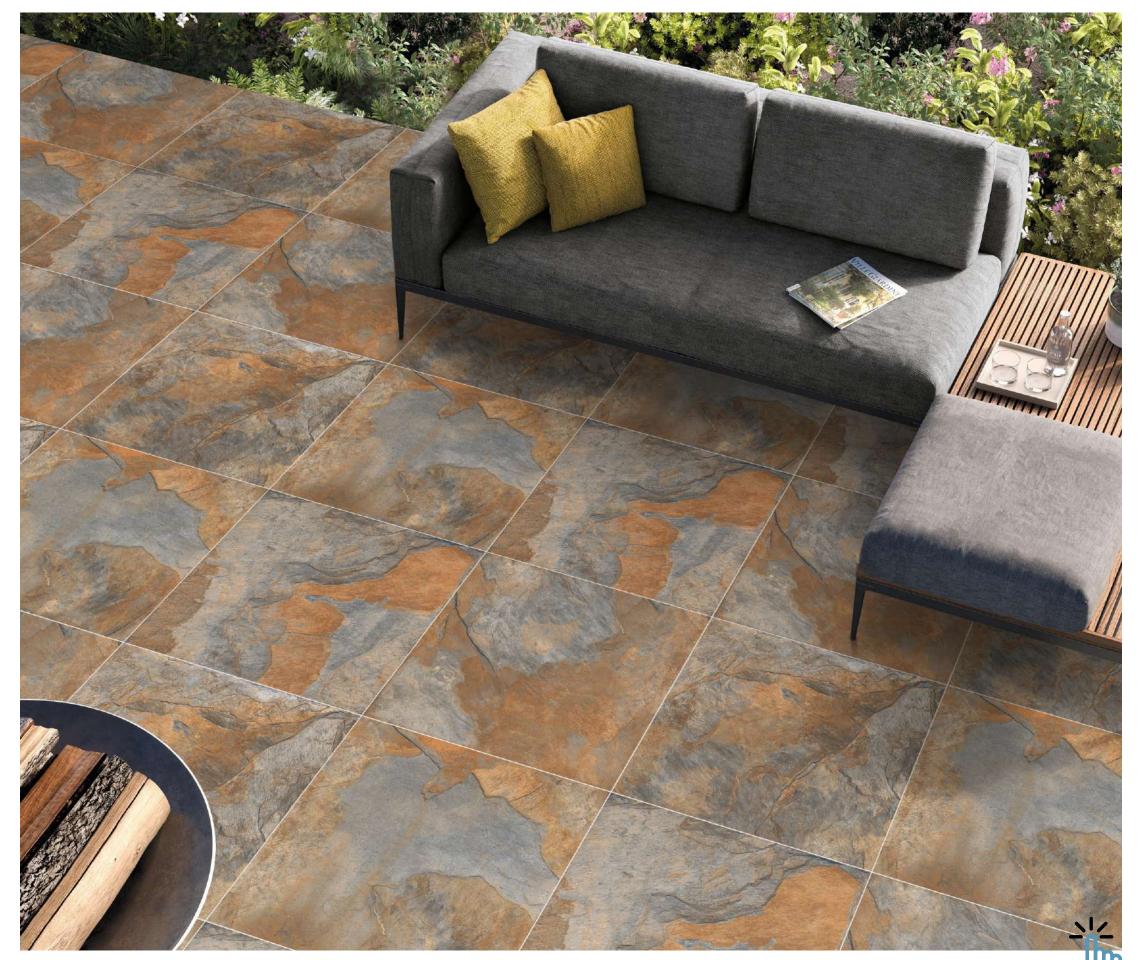

# STONELO

It is a rocky road with Italica's Stonelo Finish that celebrates the natural stone properties. Sturdy, ravishing and aesthetically captivating, Stonelo holds manifestation of stone. It has elightful surface beauty that carries symmetrical sophistication.

RECOMMENDED FOR

600x 1200 mm