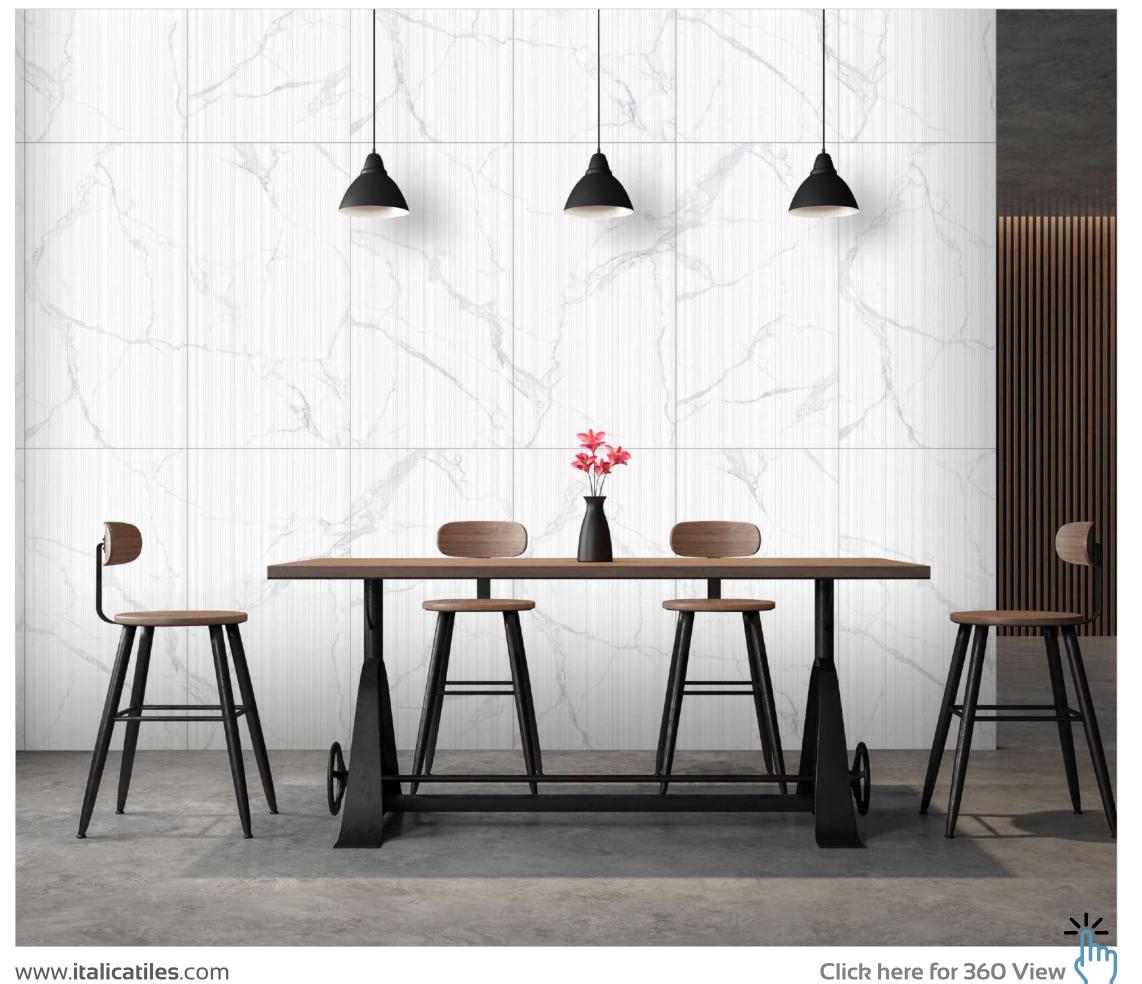

an
U.A.E. · U.K. · U.S.A. · Uzbekistan · Vietnam · Yemen





# STONELO

It is a rocky road with Italica's Stonelo Finish that celebrates the natural stone properties. Sturdy, ravishing and aesthetically captivating, Stonelo holds manifestation of stone. It has elightful surface beauty that carries symmetrical sophistication.

RECOMMENDED FOR













600x 1200 mm







#### **ALIVAR BEIGE**















### ALIVAR BIANCO Random-5















### ALIVAR BROWN Random-5















### ALIVAR GREY Random-5













#### **PORTLAND GRIS**













#### **PORTLAND NERO**

Random-5













#### **PORTLAND SILVER**













#### SIGNORIO SATUARIO PARALL











Click here for 360 View





#### SIGNORIO SATUARIO ROCK













#### **ENIGMA SATUARIO PARALL**







#### **ENIGMA SATUARIO ROCK**











Click here for 360 View





#### **ICY WHITE PARALL**









#### ICY WHITE ROCK









# STONELO

Resilient matte finish with a variety of bold punch textures, perfect for creating strong, impactful spaces.

RECOMMENDED FOR













600x 600 mm







#### ARIZONA BROWN Random-10













#### ARIZONA GRIGIO Random-10













#### ARIZONA GRIS NEW Random-10















ARIZONA PEARL NEW Random-10















#### DUNE GRAPHITE NEW Random-10











DUNE GREY NEW Random-10

















#### HANNOVER BEIGE NEW











HANNOVER CORAL NEW NEW Random-1









HANNOVER GRIS NEW Random-1









### HANNOVER LATTE NEW











#### HANNOVER MOCHA

#### Random-1





**NEW** 





#### HANNOVER PEARL

#### NEW