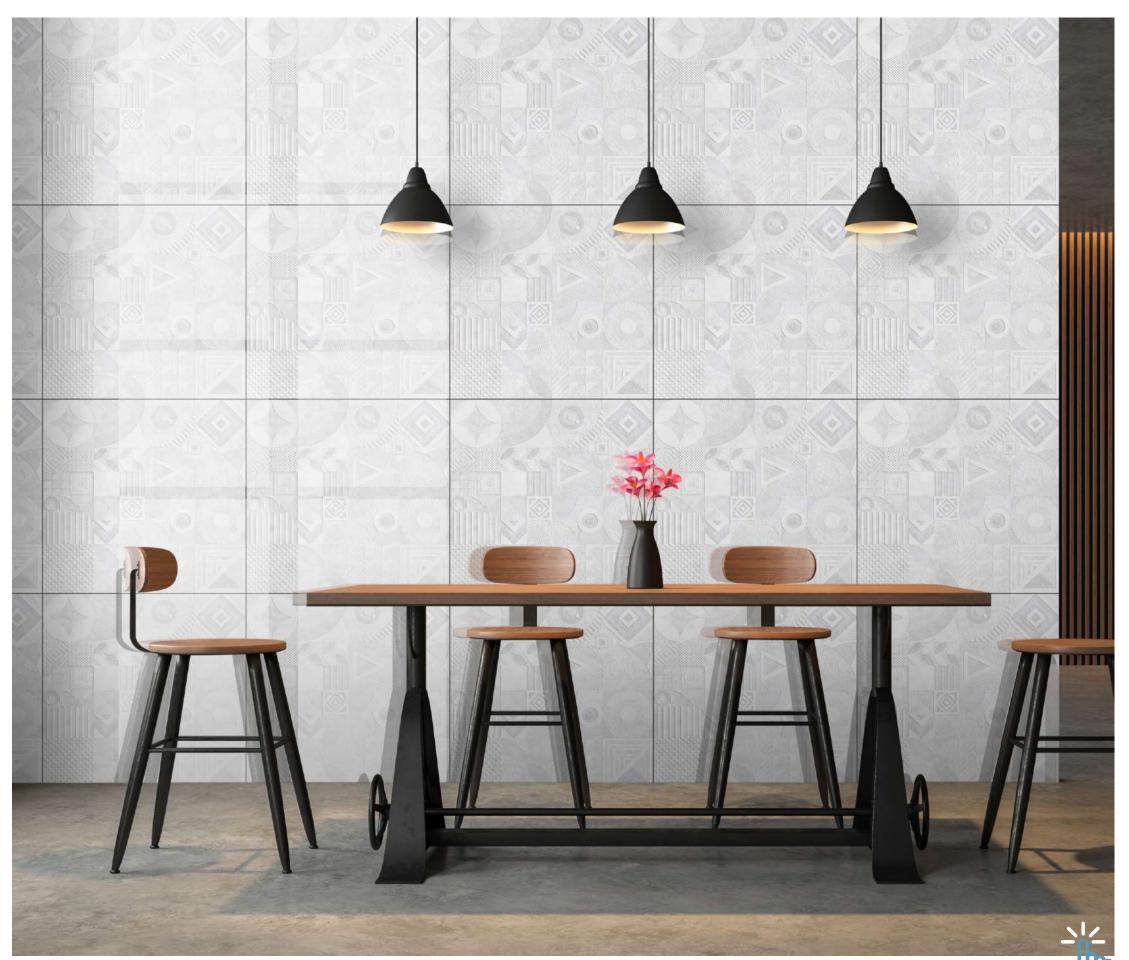

# STONELO

It is a rocky road with Italica's Stonelo Finish that celebrates the natural stone properties. Sturdy, ravishing and aesthetically captivating, Stonelo holds manifestation of stone. It has elightful surface beauty that carries symmetrical sophistication.

RECOMMENDED FOR

600x 1200 mm