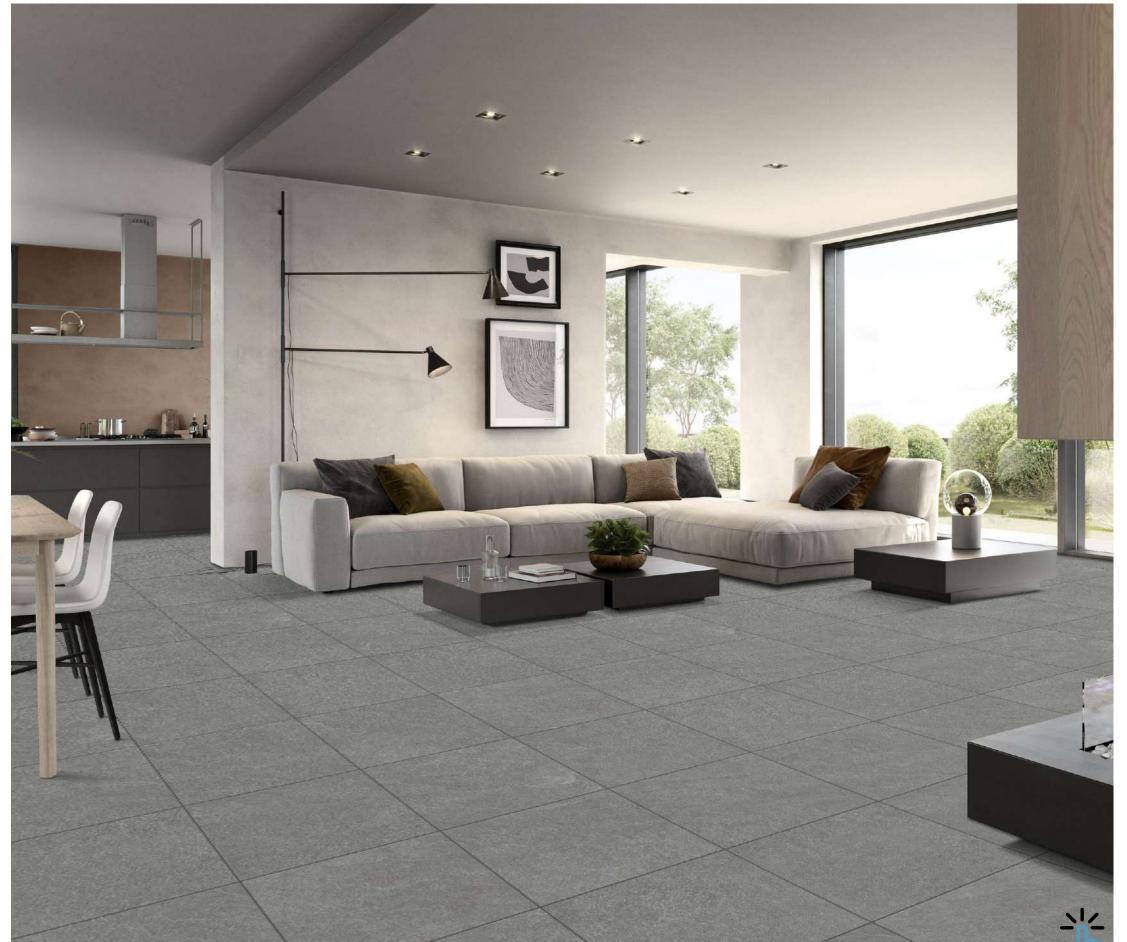

# STONELO

It is a rocky road with Italica's Stonelo Finish that celebrates the natural stone properties. Sturdy, ravishing and aesthetically captivating, Stonelo holds manifestation of stone. It has elightful surface beauty that carries symmetrical sophistication.

RECOMMENDED FOR

600x 1200 mm