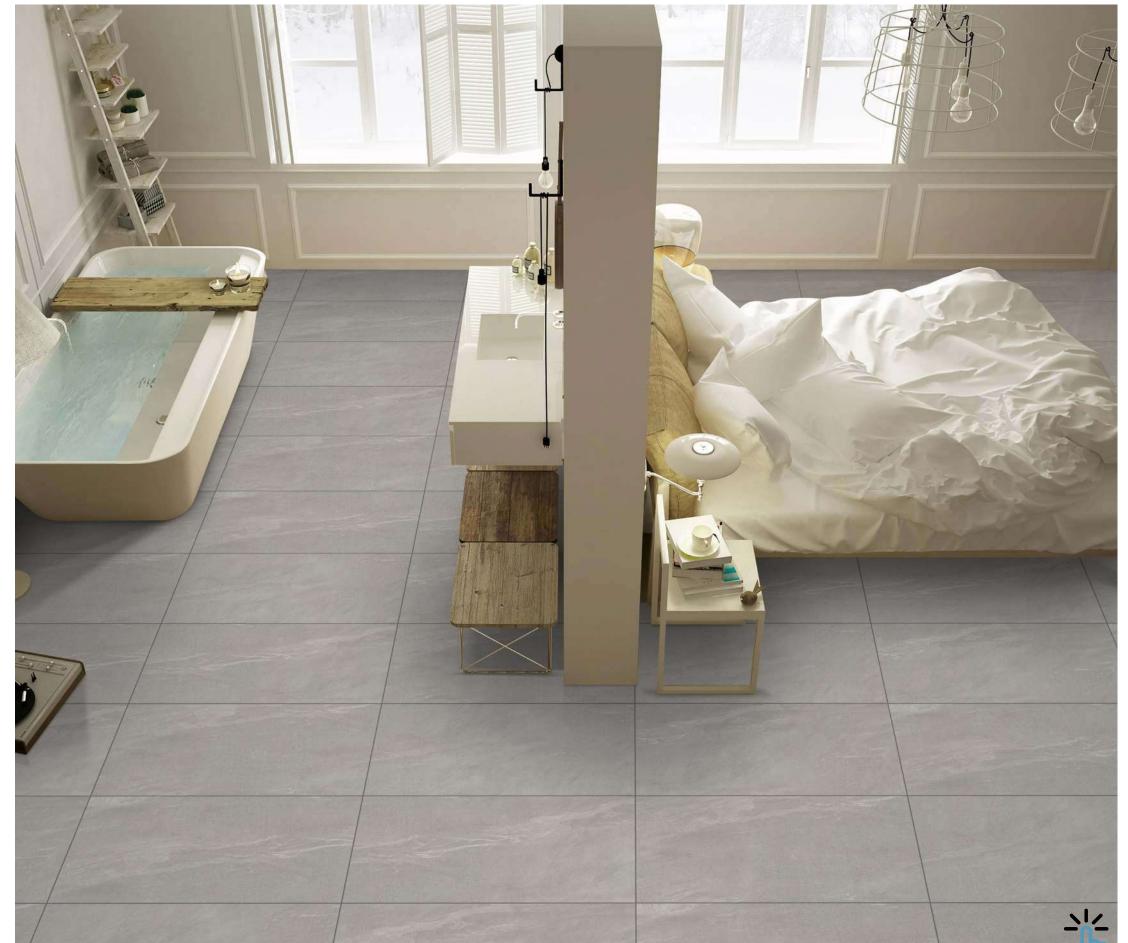

# STONELO

It is a rocky road with Italica's Stonelo Finish that celebrates the natural stone properties. Sturdy, ravishing and aesthetically captivating, Stonelo holds manifestation of stone. It has elightful surface beauty that carries symmetrical sophistication.

RECOMMENDED FOR

600x 1200 mm