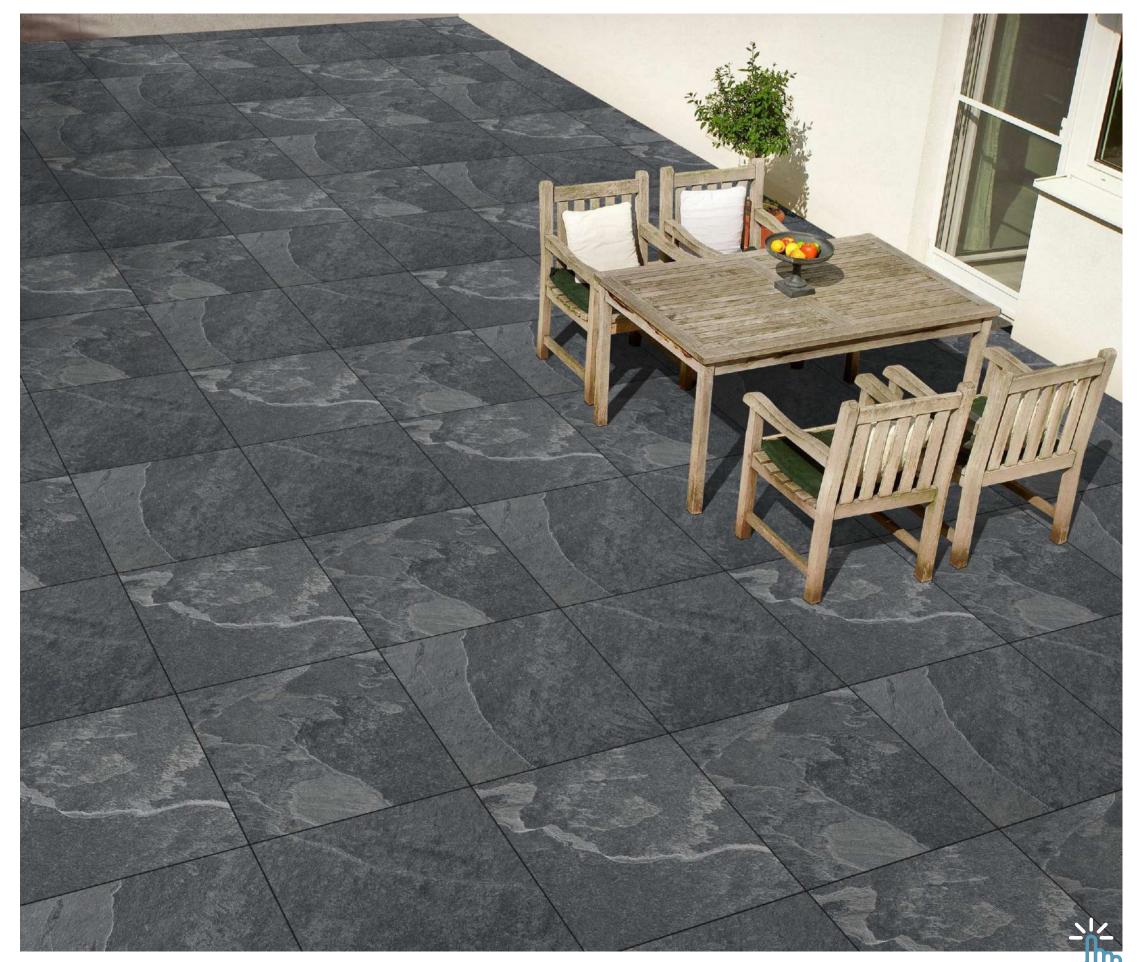

# STONELO

It is a rocky road with Italica's Stonelo Finish that celebrates the natural stone properties. Sturdy, ravishing and aesthetically captivating, Stonelo holds manifestation of stone. It has elightful surface beauty that carries symmetrical sophistication.

RECOMMENDED FOR

600x 1200 mm