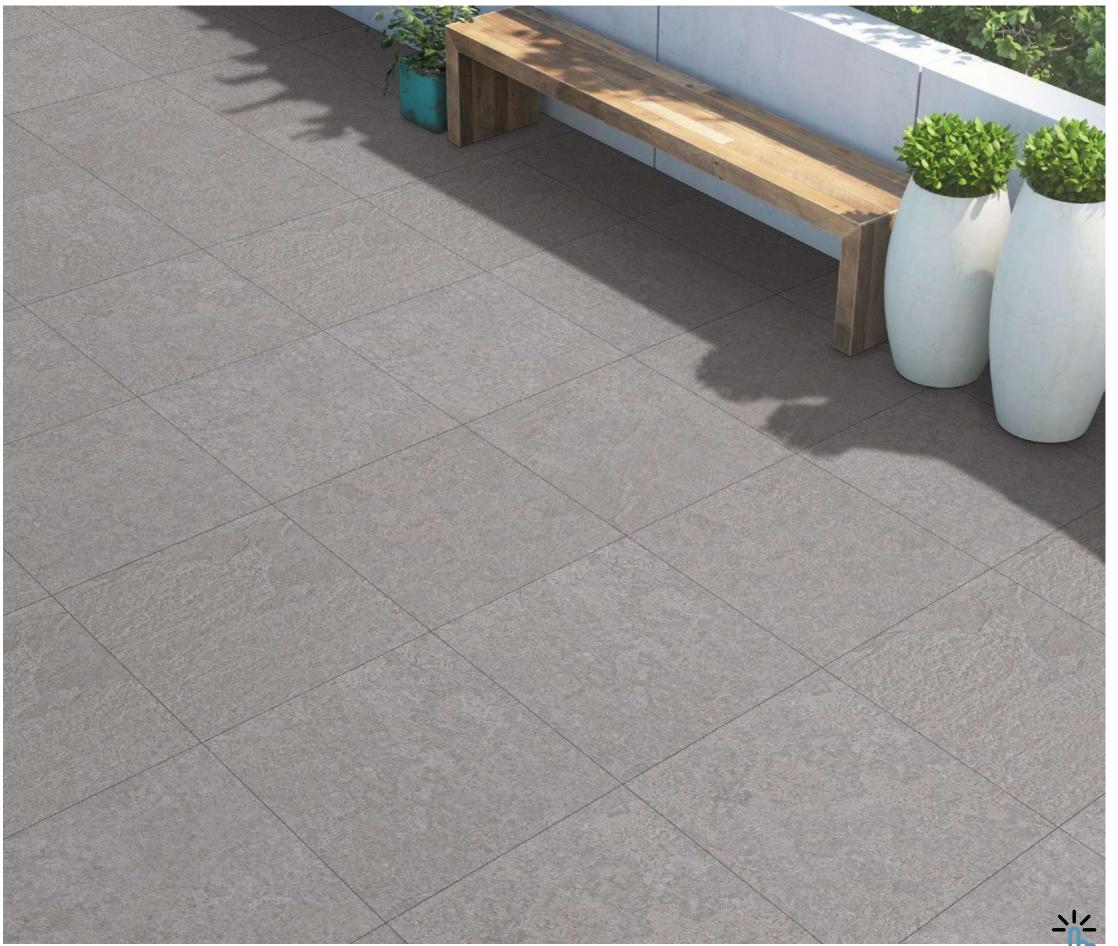

# STONELO

It is a rocky road with Italica's Stonelo Finish that celebrates the natural stone properties. Sturdy, ravishing and aesthetically captivating, Stonelo holds manifestation of stone. It has elightful surface beauty that carries symmetrical sophistication.

RECOMMENDED FOR

600x 1200 mm