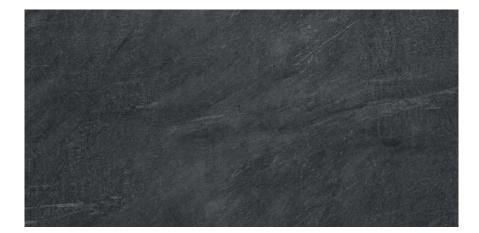

# STONELO

It is a rocky road with Italica's Stonelo Finish that celebrates the natural stone properties. Sturdy, ravishing and aesthetically captivating, Stonelo holds manifestation of stone. It has elightful surface beauty that carries symmetrical sophistication.

RECOMMENDED FOR

600x 1200 mm