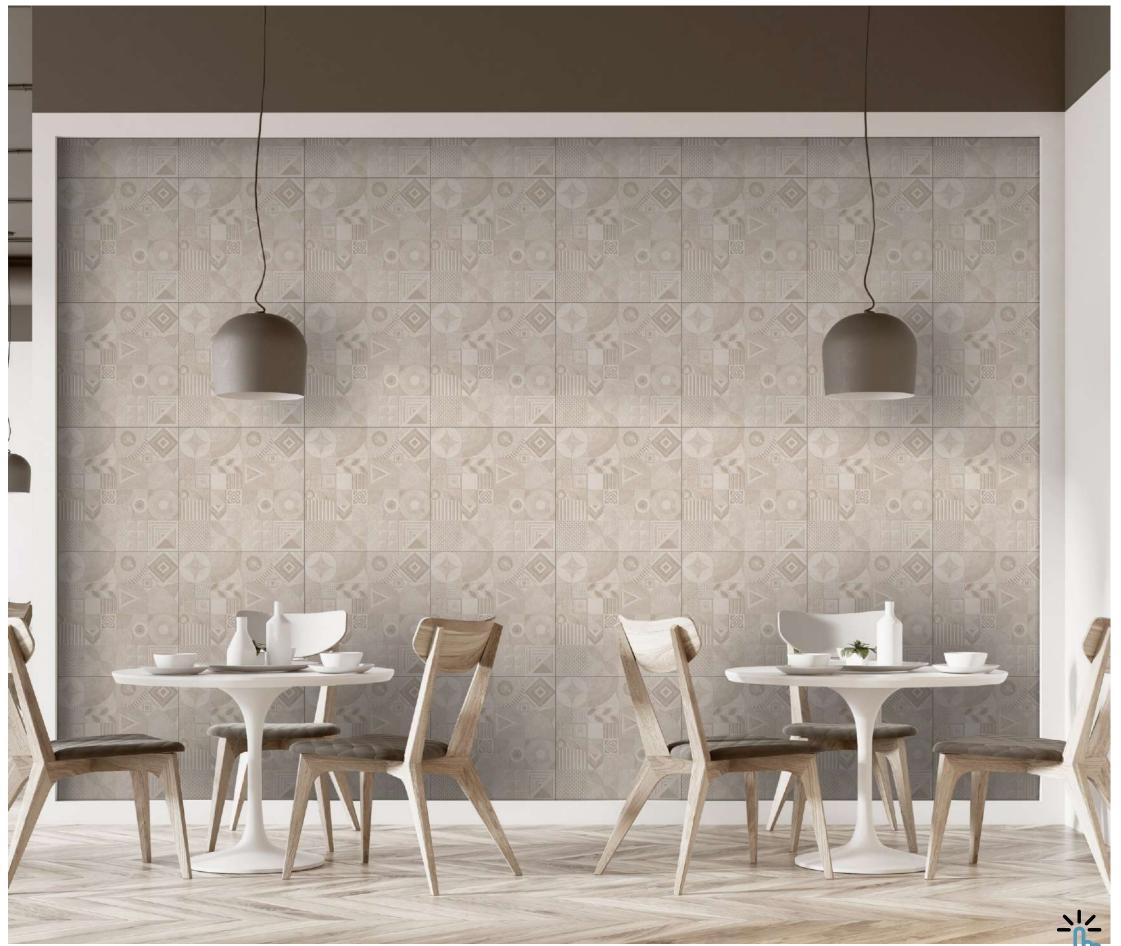

VER**













#### SIGNORIO SATUARIO PARALL











Click here for 360 View





#### SIGNORIO SATUARIO ROCK













#### **ENIGMA SATUARIO PARALL**







#### **ENIGMA SATUARIO ROCK**











Click here for 360 View





#### **ICY WHITE PARALL**









#### ICY WHITE ROCK









# STONELO

Resilient matte finish with a variety of bold punch textures, perfect for creating strong, impactful spaces.

RECOMMENDED FOR













600x 600 mm







#### ARIZONA BROWN Random-10













#### ARIZONA GRIGIO Random-10













#### ARIZONA GRIS NEW Random-10















ARIZONA PEARL NEW Random-10















#### DUNE GRAPHITE NEW Random-10











DUNE GREY NEW Random-10

















#### HANNOVER BEIGE NEW











HANNOVER CORAL NEW NEW Random-1









HANNOVER GRIS NEW Random-1









### HANNOVER LATTE NEW











#### HANNOVER MOCHA

#### Random-1





**NEW** 





#### HANNOVER PEARL

#### NEW









HANNOVER SAGE NEW







Stonelo 600x 600mm



#### HANNOVER WOOL Random-1









MORCE BEIGE NEW Random-14













MORCE BIANCO NEW Random-14















MORCE BROWN Random-14













MORCE GREY NEW Random-14













MORCE NERO NEW Random-14













#### **AYERS ROCK BEIGE**













#### **AYERS ROCK BROWN**













### Italica

#### AYERS ROCK GREY













#### **AYERS ROCK NERO**













#### RENOVA NERO

















#### **RENOVA RUST**

Random-4











Click here for 360 View





### SITKA BEIGE Random-1







#### **SITKA BROWN**





### Stonelo 600x 600mm



#