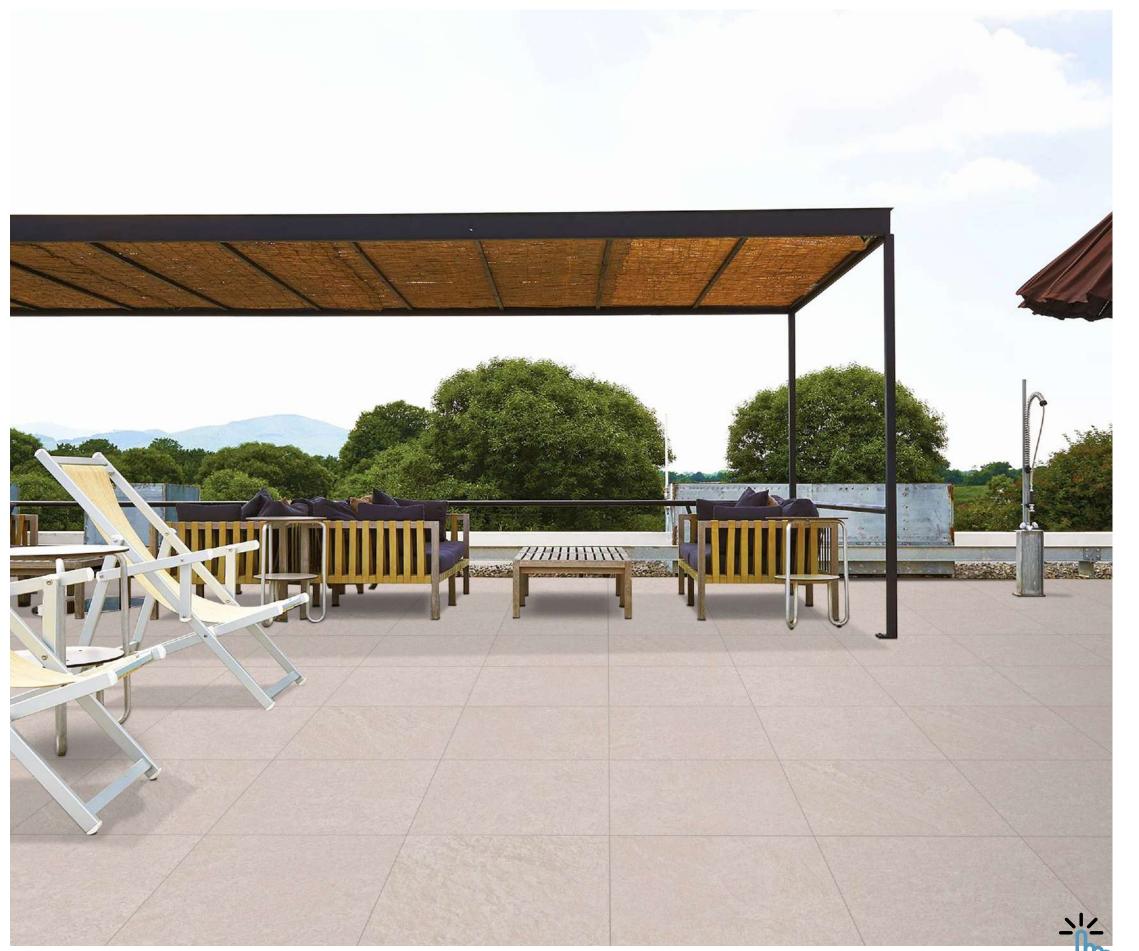

# STONELO

It is a rocky road with Italica's Stonelo Finish that celebrates the natural stone properties. Sturdy, ravishing and aesthetically captivating, Stonelo holds manifestation of stone. It has elightful surface beauty that carries symmetrical sophistication.

RECOMMENDED FOR

600x 1200 mm