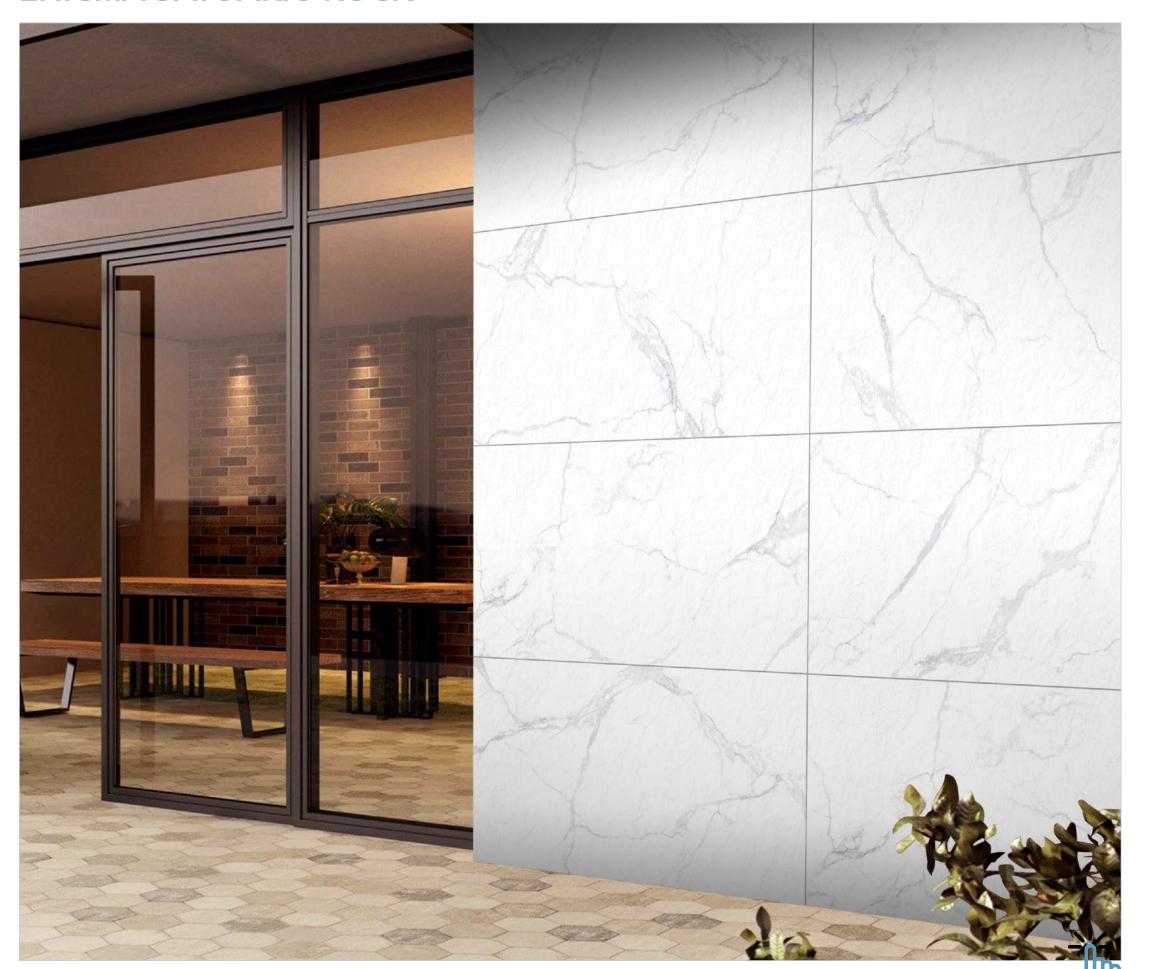

n · Vietnam · Yemen





# STONELO

It is a rocky road with Italica's Stonelo Finish that celebrates the natural stone properties. Sturdy, ravishing and aesthetically captivating, Stonelo holds manifestation of stone. It has elightful surface beauty that carries symmetrical sophistication.

RECOMMENDED FOR













600x 1200 mm







#### **ALIVAR BEIGE**















### ALIVAR BIANCO Random-5















### ALIVAR BROWN Random-5















### ALIVAR GREY Random-5













#### **PORTLAND GRIS**













#### **PORTLAND NERO**

Random-5













#### **PORTLAND SILVER**













#### SIGNORIO SATUARIO PARALL











Click here for 360 View





#### SIGNORIO SATUARIO ROCK













#### **ENIGMA SATUARIO PARALL**







#### **ENIGMA SATUARIO ROCK**











Click here for 360 View





#### **ICY WHITE PARALL**









#### ICY WHITE ROCK









# STONELO

Resilient matte finish with a variety of bold punch textures, perfect for creating strong, impactful spaces.

RECOMMENDED FOR













600x 600 mm







#### ARIZONA BROWN Random-10













#### ARIZONA GRIGIO Random-10













#### ARIZONA GRIS NEW Random-10















ARIZONA PEARL NEW Random-10















#### DUNE GRAPHITE NEW Random-10











DUNE GREY NEW Random-10

















#### HANNOVER BEIGE NEW











HANNOVER CORAL NEW NEW Random-1









HANNOVER GRIS NEW Random-1









### HANNOVER LATTE NEW











#### HANNOVER MOCHA

#### Random-1





**NEW** 





#### HANNOVER PEARL

#### NEW









HANNOVER SAGE NEW







Ston