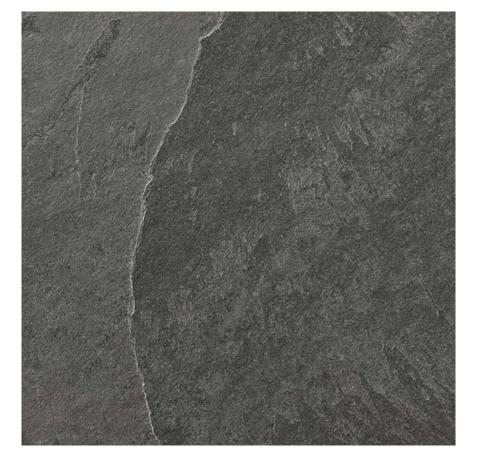

# STONELO

It is a rocky road with Italica's Stonelo Finish that celebrates the natural stone properties. Sturdy, ravishing and aesthetically captivating, Stonelo holds manifestation of stone. It has elightful surface beauty that carries symmetrical sophistication.

RECOMMENDED FOR

600x 1200 mm