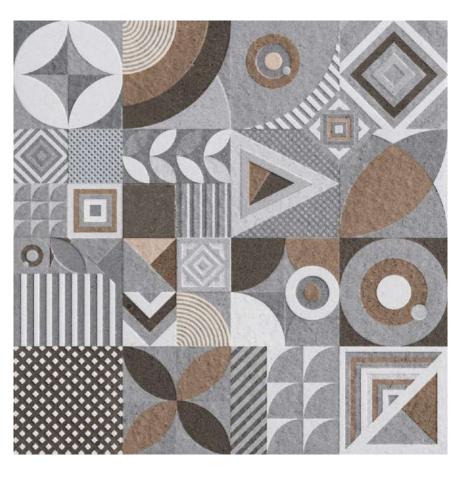

or 360 View





#### SIGNORIO SATUARIO ROCK













#### **ENIGMA SATUARIO PARALL**







#### **ENIGMA SATUARIO ROCK**











Click here for 360 View





#### **ICY WHITE PARALL**









#### ICY WHITE ROCK









# STONELO

Resilient matte finish with a variety of bold punch textures, perfect for creating strong, impactful spaces.

RECOMMENDED FOR













600x 600 mm







#### ARIZONA BROWN Random-10













#### ARIZONA GRIGIO Random-10













#### ARIZONA GRIS NEW Random-10















ARIZONA PEARL NEW Random-10















#### DUNE GRAPHITE NEW Random-10











DUNE GREY NEW Random-10

















#### HANNOVER BEIGE NEW











HANNOVER CORAL NEW NEW Random-1









HANNOVER GRIS NEW Random-1









### HANNOVER LATTE NEW











#### HANNOVER MOCHA

#### Random-1





**NEW** 





#### HANNOVER PEARL

#### NEW









HANNOVER SAGE NEW







Stonelo 600x 600mm



#### HANNOVER WOOL Random-1









MORCE BEIGE NEW Random-14













MORCE BIANCO NEW Random-14















MORCE BROWN Random-14













MORCE GREY NEW Random-14













MORCE NERO NEW Random-14













#### **AYERS ROCK BEIGE**













#### **AYERS ROCK BROWN**













### Italica

#### AYERS ROCK GREY













#### **AYERS ROCK NERO**













#### RENOVA NERO

















#### **RENOVA RUST**

Random-4











Click here for 360 View





### SITKA BEIGE Random-1







#### **SITKA BROWN**





### Stonelo 600x 600mm



#### **SITIKA GRIS**









### SITKA NERO Random-1





Designed in