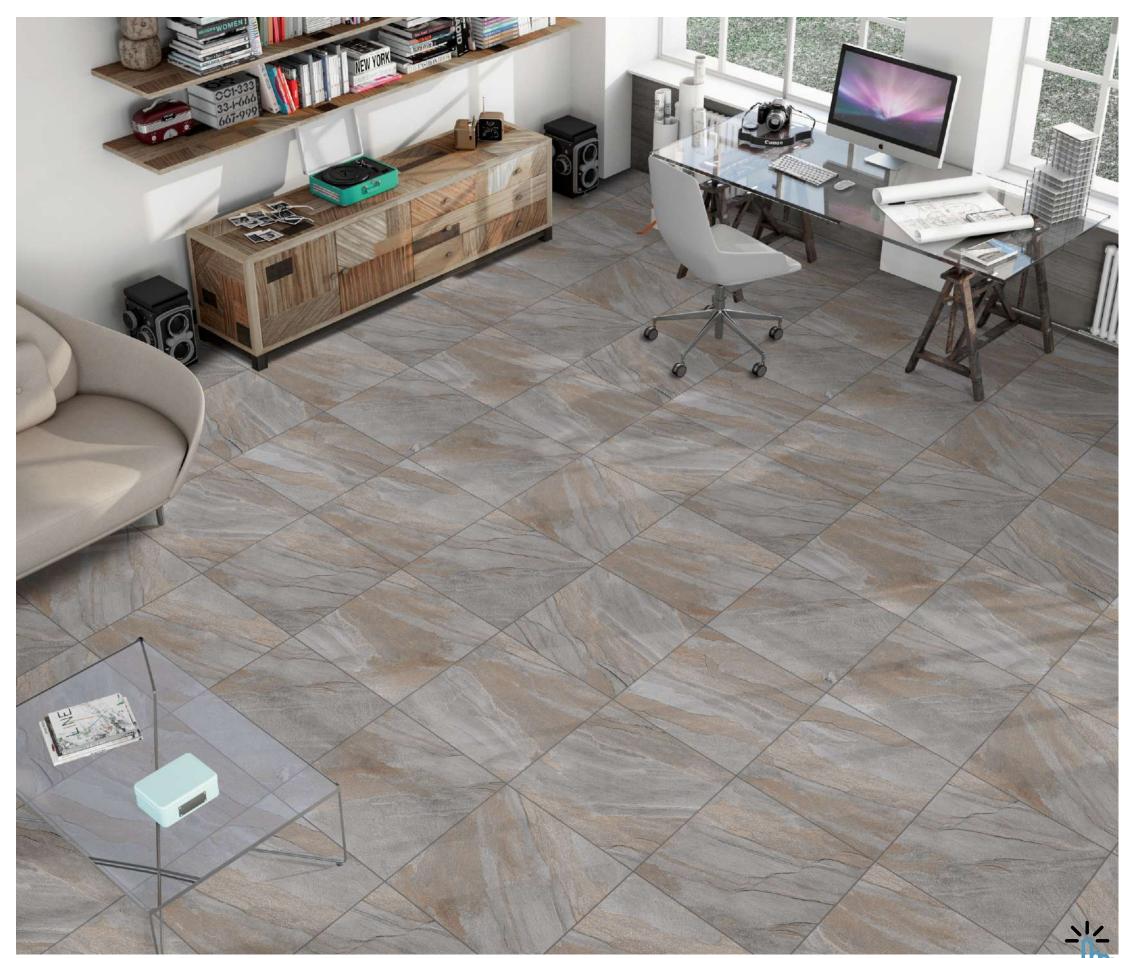

# STONELO

It is a rocky road with Italica's Stonelo Finish that celebrates the natural stone properties. Sturdy, ravishing and aesthetically captivating, Stonelo holds manifestation of stone. It has elightful surface beauty that carries symmetrical sophistication.

RECOMMENDED FOR

600x 1200 mm