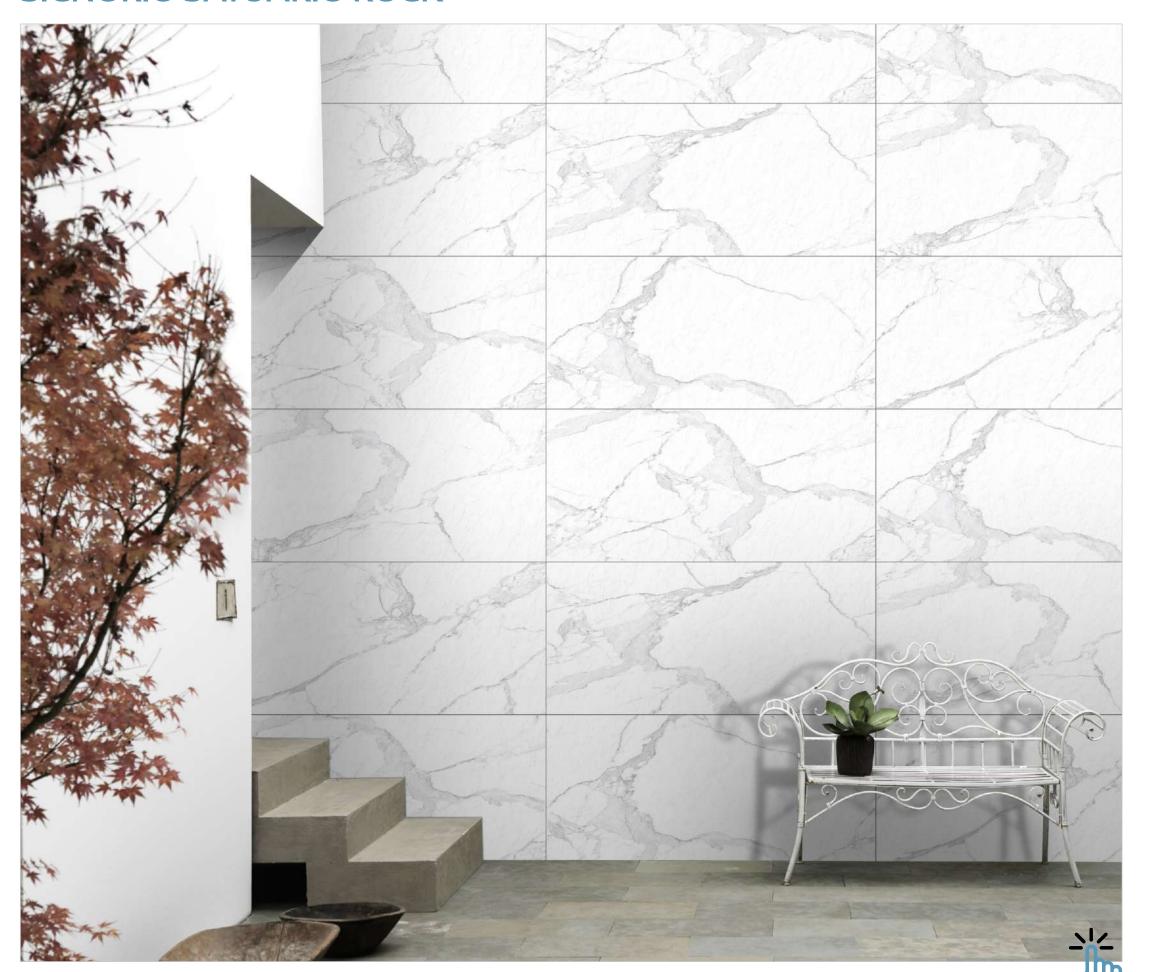

tan · Taiwan · Thailand · Turkey · Turkmenistan
U.A.E. · U.K. · U.S.A. · Uzbekistan · Vietnam · Yemen





# STONELO

It is a rocky road with Italica's Stonelo Finish that celebrates the natural stone properties. Sturdy, ravishing and aesthetically captivating, Stonelo holds manifestation of stone. It has elightful surface beauty that carries symmetrical sophistication.

RECOMMENDED FOR













600x 1200 mm







#### **ALIVAR BEIGE**















### ALIVAR BIANCO Random-5















### ALIVAR BROWN Random-5















### ALIVAR GREY Random-5













#### **PORTLAND GRIS**













#### **PORTLAND NERO**

Random-5













#### **PORTLAND SILVER**













#### SIGNORIO SATUARIO PARALL











Click here for 360 View





#### SIGNORIO SATUARIO ROCK













#### **ENIGMA SATUARIO PARALL**







#### **ENIGMA SATUARIO ROCK**











Click here for 360 View





#### **ICY WHITE PARALL**









#### ICY WHITE ROCK









# STONELO

Resilient matte finish with a variety of bold punch textures, perfect for creating strong, impactful spaces.

RECOMMENDED FOR













600x 600 mm







#### ARIZONA BROWN Random-10













#### ARIZONA GRIGIO Random-10













#### ARIZONA GRIS NEW Random-10















ARIZONA PEARL NEW Random-10















#### DUNE GRAPHITE NEW Random-10











DUNE GREY NEW Random-10

















#### HANNOVER BEIGE NEW











HANNOVER CORAL NEW NEW Random-1









HANNOVER GRIS NEW Random-1









### HANNOVER LATTE NEW











#### HANNOVER MOCHA

#### Random-1